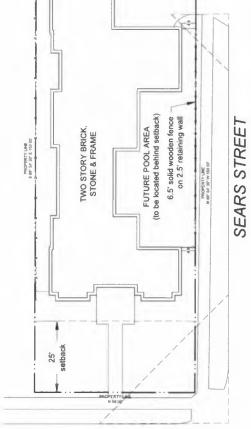

2000 Euclid Avenue

BDA234-006. Application of BALDWIN ASSOCIATES for (1) a variance to the front yard setback regulations, and for (2) a special exception to the fence height regulations, and fo (3) a special exception to the fence standards regulations, and for (4) a special exception to the visibility obstruction regulations at 2000 EUCLID ST. This property is more fully described as block B/1981, lot 8 and is zoned R-7.5(A), which requires a front yard setback of 25-feet, and limits the height of a fence in the front yard to 4 feet and requires a fence panel with a surface area that is less than 50 percent open may not be located less than 5 feet from the front lot line and requires a 20 foot visibility triangle at driveway approaches. The applicant proposes to construct and/or maintain a single-family residential structure and provide a 4-foot 8-inch front yard setback, which will require (1) a 20-foot 4-inch variance to the front yard setback regulations, and to construct a 9-foot hig fence in a required front yard, which will require (2) a 5-foot special exception to the fence regulations, and to construct a fence in a required front yard with a fence panel having les than 50 percent open surface area located less than 5-feet from the front lot line, which wi require (3) a special exception to the fence regulations, and to construct a single-family residential fence structure in a required visibility obstruction triangle, which will require (4) a special exception to the visibility obstruction regulation.

900-450408

BDA Site Plan

EUCLID AVENUE

11' ALLEY

1a Fence Elevation

VICINITY MAP

11/08/2023

BALDWIN
3904 EIm Street, Suite B