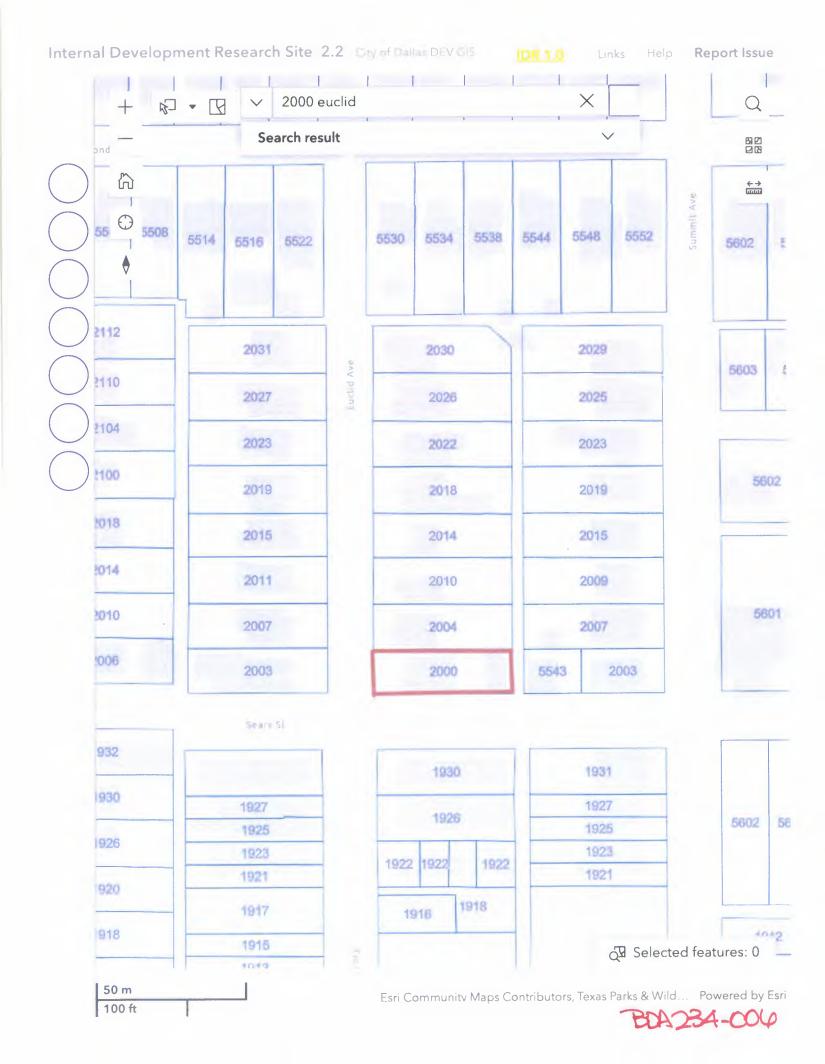

2000 Euclid Avenue

BDA234-006. Application of BALDWIN ASSOCIATES for (1) a variance to the front yard setback regulations, and for (2) a special exception to the fence height regulations, and fo (3) a special exception to the fence standards regulations, and for (4) a special exception to the visibility obstruction regulations at 2000 EUCLID ST. This property is more fully described as block B/1981, lot 8 and is zoned R-7.5(A), which requires a front yard setback of 25-feet, and limits the height of a fence in the front yard to 4 feet and requires a fence panel with a surface area that is less than 50 percent open may not be located less than 5 feet from the front lot line and requires a 20 foot visibility triangle at driveway approaches. The applicant proposes to construct and/or maintain a single-family residential structure and provide a 4-foot 8-inch front yard setback, which will require (1) a 20-foot 4-inch variance to the front yard setback regulations, and to construct a 9-foot hig fence in a required front yard, which will require (2) a 5-foot special exception to the fence regulations, and to construct a fence in a required front yard with a fence panel having les than 50 percent open surface area located less than 5-feet from the front lot line, which wi require (3) a special exception to the fence regulations, and to construct a single-family residential fence structure in a required visibility obstruction triangle, which will require (4) a special exception to the visibility obstruction regulation.