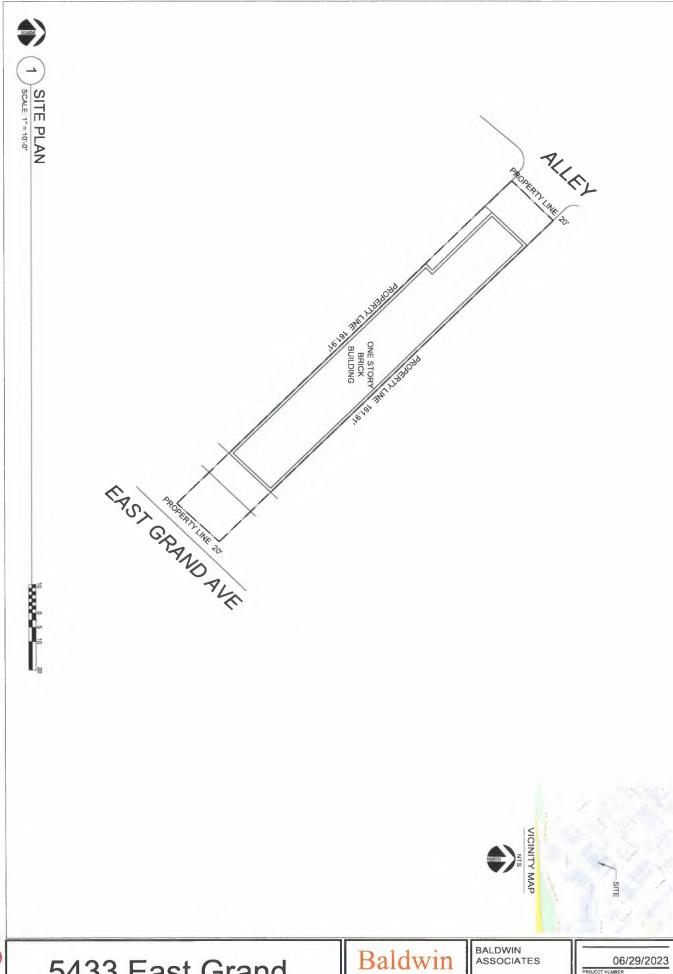

## **Building Official's Report**

I hereby certify that

**BALDWIN ASSOCIATES** 

did submit a request

for (1) a variance to the parking regulations

at 5433 EAST GRAND

BDA234-008. Application of BALDWIN ASSOCIATES for (1) a variance to the parking regulations at 5433 EAST GRAND AVE Ste:B. This property is more fully described as Block A/1610, Part of lot 2 and is zoned RR, which requires parking to be provided. The applicant proposes to construct and/or maintain a nonresidential structure for a general merchandise or food store 3500 square feet or less use, and a personal service use, and provide 7 (per delta credits) of the required 12 parking spaces, which will require (1) a 5-space variance (42% reduction) to the parking regulation.