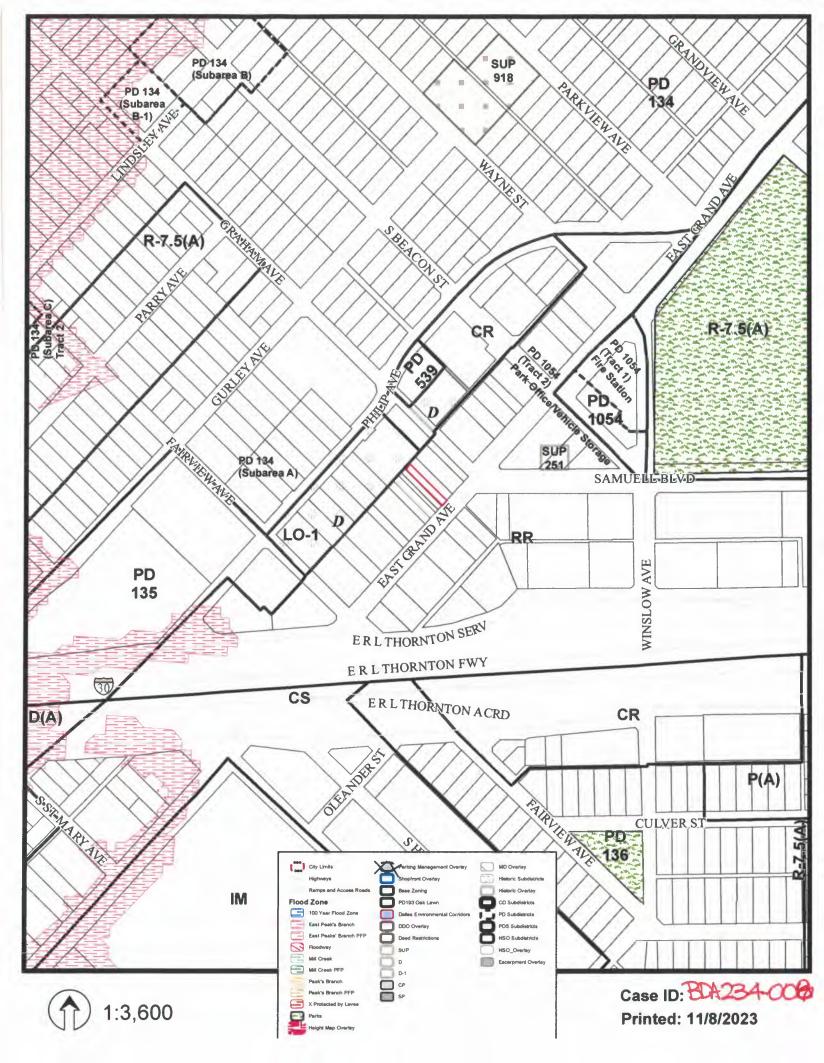

## **Building Official's Report**

I hereby certify that

**BALDWIN ASSOCIATES** 

did submit a request

for (1) a variance to the parking regulations

at 5433 EAST GRAND

BDA234-008. Application of BALDWIN ASSOCIATES for (1) a variance to the parking regulations at 5433 EAST GRAND AVE Ste:B. This property is more fully described as Block A/1610, Part of lot 2 and is zoned RR, which requires parking to be provided. The applicant proposes to construct and/or maintain a nonresidential structure for a general merchandise or food store 3500 square feet or less use, and a personal service use, and provide 7 (per delta credits) of the required 12 parking spaces, which will require (1) a 5-space variance (42% reduction) to the parking regulation.