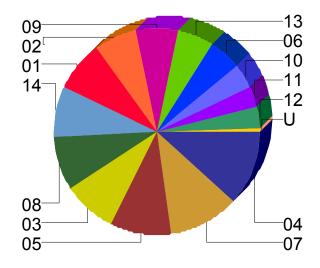

| Council District | SRs Created | % of CityWide Total | % of All SRs On Time |
|------------------|-------------|---------------------|----------------------|
| 01               | 2,406       | 7.7%                | 98.0%                |
| 02               | 2,120       | 6.8%                | 98.0%                |
| 03               | 2,667       | 8.5%                | 97.2%                |
| 04               | 3,620       | 11.6%               | 98.0%                |
| 05               | 3,045       | 9.7%                | 96.9%                |
| 06               | 1,654       | 5.3%                | 98.0%                |
| 07               | 3,452       | 11.1%               | 97.0%                |
| 08               | 2,575       | 8.2%                | 97.2%                |
| 09               | 2,062       | 6.6%                | 97.5%                |
| 10               | 1,120       | 3.6%                | 97.8%                |
| 11               | 1,070       | 3.4%                | 97.2%                |
| 12               | 1,028       | 3.3%                | 95.8%                |
| 13               | 1,745       | 5.6%                | 98.2%                |
| 14               | 2,495       | 8.0%                | 97.3%                |
| U                | 172         | 0.6%                | 95.9%                |
| Totals           | 31,231      | 100.0%              | 97.4%                |