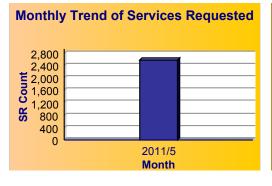

### Summary - All Services Requested

|       | Total<br>Closed | Total<br>Closed On<br>Time |       |     | Time |       | Time  |
|-------|-----------------|----------------------------|-------|-----|------|-------|-------|
| 2,406 | 2,089           | 2,062                      | 98.7% | 317 | 296  | 93.4% | 98.0% |

# Monthly Trend of Services Requested

| Mont                                           | hly Trend of<br>Tir |                 | Closed On |
|------------------------------------------------|---------------------|-----------------|-----------|
| 100                                            |                     |                 |           |
| <b>e</b> 80                                    |                     |                 |           |
| <b>emit</b> 60<br><b>in</b> 40<br><b>in</b> 20 |                     |                 |           |
| <mark>රි</mark> 40                             |                     |                 |           |
| <mark>೫</mark> 20                              |                     |                 |           |
| 0                                              |                     | 0044/5          |           |
|                                                |                     | 2011/5<br>Month |           |