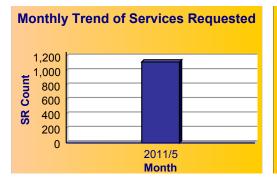

| Monthly Trend of Services Requested                                                    | Monthly Trend of % SRs Closed On<br>Time |
|----------------------------------------------------------------------------------------|------------------------------------------|
| 35,000<br>30,000<br>25,000<br>30,000<br>30,000<br>30,000<br>315,000<br>5,000<br>35,000 | 100<br>80<br>60<br>50<br>40<br>20        |
| 0 2011/5 Month                                                                         | 0 2011/5<br>Month                        |