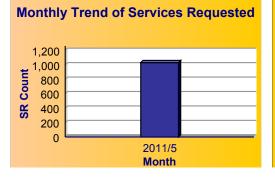

### Summary - All Services Requested

|       | Total<br>Closed | Total<br>Closed On<br>Time |       |     | Time |       | Time  |
|-------|-----------------|----------------------------|-------|-----|------|-------|-------|
| 2,406 | 2,089           | 2,062                      | 98.7% | 317 | 296  | 93.4% | 98.0% |

# Monthly Trend of Services Requested

| Mont                                           | hly Trend of<br>Tir |                 | Closed On |
|------------------------------------------------|---------------------|-----------------|-----------|
| 100                                            |                     |                 |           |
| <b>e</b> 80                                    |                     |                 |           |
| <b>emit</b> 60<br><b>in</b> 40<br><b>in</b> 20 |                     |                 |           |
| <mark>රි</mark> 40                             |                     |                 |           |
| <mark>೫</mark> 20                              |                     |                 |           |
| 0                                              |                     | 0044/5          |           |
|                                                |                     | 2011/5<br>Month |           |

R-csr059-cmoS V1.0

Run Date: Jun/14/2011 9:01:41 AM

**Council District 01** 

May 2011