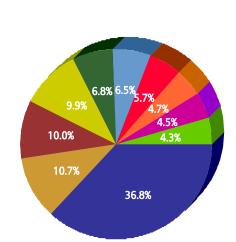

R-csr059-cmoS V1.0

Run Date: Jun/14/2011 9:01:39 AM

NOTE: Values represent status as of the run date and time.

| forman        | ce on the Top 20 by SR Volume Crea       | May 2          |             | Penorti             | ng Peric                 |             |                            |                 |                       |                               |                           |                          |                                  |
|---------------|------------------------------------------|----------------|-------------|---------------------|--------------------------|-------------|----------------------------|-----------------|-----------------------|-------------------------------|---------------------------|--------------------------|----------------------------------|
| Row<br>Number | Top Services Requested                   | SRs<br>Created | Open<br>SRs | Open,<br>On<br>Time | %<br>Open,<br>On<br>Time | SLA<br>Goal | Avg<br>Days<br>to<br>Close | Total<br>Closed | % of<br>SRs<br>Closed | Total<br>Closed<br>On<br>Time | %<br>Closed<br>On<br>Time | All<br>SRs<br>On<br>Time | % of<br>All<br>SRs<br>On<br>Time |
| 1             | High Weeds - CCS                         | 4,500          | 1,123       | 1,033               | 92.0%                    | 38          | 12.9                       | 3,377           | 75.0%                 | 3,375                         | 99.9%                     | 4,408                    | 98.0%                            |
| 2             | Roll Cart - SAN                          | 1,668          | 0           | 0                   | N/A                      | 10          | 2.7                        | 1,668           | 100.0%                | 1,668                         | 100.0%                    | 1,668                    | 100.0%                           |
| 3             | Dead Animal Pick Up - SAN                | 1,447          | 0           | 0                   | N/A                      | 1           | 0.4                        | 1,447           | 100.0%                | 1,439                         | 99.4%                     | 1,439                    | 99.4%                            |
| 4             | Litter - CCS                             | 1,432          | 396         | 363                 | 91.7%                    | 38          | 14.2                       | 1,036           | 72.3%                 | 1,036                         | 100.0%                    | 1,399                    | 97.7%                            |
| 5             | Obstruction Alley/Sidewalk/Street - CCS  | 1,273          | 561         | 561                 | 100.0%                   | 60          | 16.0                       | 712             | 55.9%                 | 712                           | 100.0%                    | 1,273                    | 100.0%                           |
| 6             | Animal - Confined - CCS                  | 1,204          | 0           | 0                   | N/A                      | 3           | 0.5                        | 1,204           | 100.0%                | 1,184                         | 98.3%                     | 1,184                    | 98.3%                            |
| 7             | Animal - Loose Aggressive - CCS          | 1,143          | 1           | 0                   | 0.0%                     | 3           | 0.5                        | 1,142           | 99.9%                 | 1,127                         | 98.7%                     | 1,127                    | 98.6%                            |
| 8             | Recycling ROLL CART Registration - SAN   | 858            | 0           | 0                   | N/A                      | 10          | 2.4                        | 858             | 100.0%                | 856                           | 99.8%                     | 856                      | 99.8%                            |
| 9             | Bulky Trash Violations - CCS             | 810            | 34          | 4                   | 11.8%                    | 14          | 7.3                        | 776             | 95.8%                 | 672                           | 86.6%                     | 676                      | 83.5%                            |
| 10            | Substandard Structure - CCS              | 752            | 419         | 419                 | 100.0%                   | 365         | 12.4                       | 333             | 44.3%                 | 333                           | 100.0%                    | 752                      | 100.0%                           |
| 11            | Garbage - Missed - SAN                   | 720            | 0           | 0                   | N/A                      | 3           | 0.8                        | 720             | 100.0%                | 713                           | 99.0%                     | 713                      | 99.0%                            |
| 12            | Animal - Sick/Injured - CCS              | 648            | 0           | 0                   | N/A                      | 3           | 0.2                        | 648             | 100.0%                | 643                           | 99.2%                     | 643                      | 99.2%                            |
| 13            | Animal - Loose - CCS                     | 591            | 252         | 248                 | 98.4%                    | 40          | 20.5                       | 339             | 57.4%                 | 339                           | 100.0%                    | 587                      | 99.3%                            |
| 14            | Signs - Public Right of Way - CCS        | 543            | 1           | 0                   | 0.0%                     | 7           | 0.9                        | 542             | 99.8%                 | 513                           | 94.6%                     | 513                      | 94.5%                            |
| 15            | Smoke Detector Request - DFD             | 541            | 15          | 15                  | 100.0%                   | 30          | 2.2                        | 526             | 97.2%                 | 522                           | 99.2%                     | 537                      | 99.3%                            |
| 16            | Traffic Signal - Flashing - STS          | 504            | 0           | 0                   | N/A                      | 4           | 1.5                        | 504             | 100.0%                | 480                           | 95.2%                     | 480                      | 95.2%                            |
| 17            | 24 Hour Parking/Parking Violations - DPD | 467            | 0           | 0                   | N/A                      | 10          | 4.1                        | 467             | 100.0%                | 465                           | 99.6%                     | 465                      | 99.6%                            |
| 18            | Tree down/low limbs - Emergency-STS      | 436            | 0           | 0                   | N/A                      | 5           | 0.3                        | 436             | 100.0%                | 435                           | 99.8%                     | 435                      | 99.8%                            |
| 19            | Illegal Dumping - CCS                    | 411            | 53          | 52                  | 98.1%                    | 38          | 3.3                        | 358             | 87.1%                 | 358                           | 100.0%                    | 410                      | 99.8%                            |
| 20            | Fire Inspection - DFD                    | 392            | 175         | 175                 | 100.0%                   | 60          | 11.2                       | 217             | 55.4%                 | 217                           | 100.0%                    | 392                      | 100.0%                           |