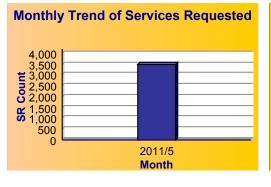

### May 2011

### Summary - All Services Requested

| SR<br>Co |     | Total<br>Closed | Total<br>Closed On<br>Time |       | Total<br>Open |       | on    | Total<br>On<br>Time<br>% |
|----------|-----|-----------------|----------------------------|-------|---------------|-------|-------|--------------------------|
| 31,      | 231 | 26,950          | 26,457                     | 98.2% | 4,281         | 3,974 | 92.8% | 97.4%                    |

| Monthly Trend of Services Requested                                                    | Monthly Trend of % SRs Closed On<br>Time |
|----------------------------------------------------------------------------------------|------------------------------------------|
| 35,000<br>30,000<br>25,000<br>30,000<br>30,000<br>30,000<br>315,000<br>5,000<br>35,000 | 100<br>80<br>60<br>50<br>40<br>20        |
| 0 2011/5 Month                                                                         | 0 2011/5<br>Month                        |