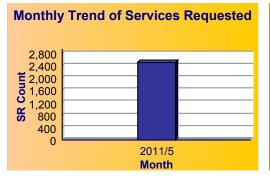

### May 2011

### Summary - All Services Requested

| SR<br>Co |     | Total<br>Closed | Total<br>Closed On<br>Time |       | Total<br>Open |       | on    | Total<br>On<br>Time<br>% |
|----------|-----|-----------------|----------------------------|-------|---------------|-------|-------|--------------------------|
| 31,      | 231 | 26,950          | 26,457                     | 98.2% | 4,281         | 3,974 | 92.8% | 97.4%                    |

| Monthly Trend of Services Requested                                                    | Monthly Trend of % SRs Closed On<br>Time |
|----------------------------------------------------------------------------------------|------------------------------------------|
| 35,000<br>30,000<br>25,000<br>30,000<br>30,000<br>30,000<br>315,000<br>5,000<br>35,000 | 100<br>80<br>60<br>50<br>40<br>20        |
| 0 2011/5 Month                                                                         | 0 2011/5<br>Month                        |