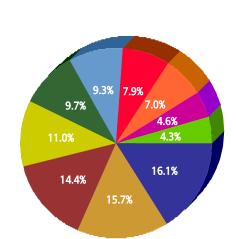

R-csr059-cmoS V1.0

Run Date: Jun/14/2011 9:01:39 AM

NOTE: Values represent status as of the run date and time.

| forman        | ce on the Top 20 by SR Volume Crea       | May 2          |             | Penorti             | ng Peric                 |             |                            |                 |                       |                               |                           |                          |                                  |
|---------------|------------------------------------------|----------------|-------------|---------------------|--------------------------|-------------|----------------------------|-----------------|-----------------------|-------------------------------|---------------------------|--------------------------|----------------------------------|
| Row<br>Number | Top Services Requested                   | SRs<br>Created | Open<br>SRs | Open,<br>On<br>Time | %<br>Open,<br>On<br>Time | SLA<br>Goal | Avg<br>Days<br>to<br>Close | Total<br>Closed | % of<br>SRs<br>Closed | Total<br>Closed<br>On<br>Time | %<br>Closed<br>On<br>Time | All<br>SRs<br>On<br>Time | % of<br>All<br>SRs<br>On<br>Time |
| 1             | High Weeds - CCS                         | 4,500          | 1,123       | 1,033               | 92.0%                    | 38          | 12.9                       | 3,377           | 75.0%                 | 3,375                         | 99.9%                     | 4,408                    | 98.0%                            |
| 2             | Roll Cart - SAN                          | 1,668          | 0           | 0                   | N/A                      | 10          | 2.7                        | 1,668           | 100.0%                | 1,668                         | 100.0%                    | 1,668                    | 100.0%                           |
| 3             | Dead Animal Pick Up - SAN                | 1,447          | 0           | 0                   | N/A                      | 1           | 0.4                        | 1,447           | 100.0%                | 1,439                         | 99.4%                     | 1,439                    | 99.4%                            |
| 4             | Litter - CCS                             | 1,432          | 396         | 363                 | 91.7%                    | 38          | 14.2                       | 1,036           | 72.3%                 | 1,036                         | 100.0%                    | 1,399                    | 97.7%                            |
| 5             | Obstruction Alley/Sidewalk/Street - CCS  | 1,273          | 561         | 561                 | 100.0%                   | 60          | 16.0                       | 712             | 55.9%                 | 712                           | 100.0%                    | 1,273                    | 100.0%                           |
| 6             | Animal - Confined - CCS                  | 1,204          | 0           | 0                   | N/A                      | 3           | 0.5                        | 1,204           | 100.0%                | 1,184                         | 98.3%                     | 1,184                    | 98.3%                            |
| 7             | Animal - Loose Aggressive - CCS          | 1,143          | 1           | 0                   | 0.0%                     | 3           | 0.5                        | 1,142           | 99.9%                 | 1,127                         | 98.7%                     | 1,127                    | 98.6%                            |
| 8             | Recycling ROLL CART Registration - SAN   | 858            | 0           | 0                   | N/A                      | 10          | 2.4                        | 858             | 100.0%                | 856                           | 99.8%                     | 856                      | 99.8%                            |
| 9             | Bulky Trash Violations - CCS             | 810            | 34          | 4                   | 11.8%                    | 14          | 7.3                        | 776             | 95.8%                 | 672                           | 86.6%                     | 676                      | 83.5%                            |
| 10            | Substandard Structure - CCS              | 752            | 419         | 419                 | 100.0%                   | 365         | 12.4                       | 333             | 44.3%                 | 333                           | 100.0%                    | 752                      | 100.0%                           |
| 11            | Garbage - Missed - SAN                   | 720            | 0           | 0                   | N/A                      | 3           | 0.8                        | 720             | 100.0%                | 713                           | 99.0%                     | 713                      | 99.0%                            |
| 12            | Animal - Sick/Injured - CCS              | 648            | 0           | 0                   | N/A                      | 3           | 0.2                        | 648             | 100.0%                | 643                           | 99.2%                     | 643                      | 99.2%                            |
| 13            | Animal - Loose - CCS                     | 591            | 252         | 248                 | 98.4%                    | 40          | 20.5                       | 339             | 57.4%                 | 339                           | 100.0%                    | 587                      | 99.3%                            |
| 14            | Signs - Public Right of Way - CCS        | 543            | 1           | 0                   | 0.0%                     | 7           | 0.9                        | 542             | 99.8%                 | 513                           | 94.6%                     | 513                      | 94.5%                            |
| 15            | Smoke Detector Request - DFD             | 541            | 15          | 15                  | 100.0%                   | 30          | 2.2                        | 526             | 97.2%                 | 522                           | 99.2%                     | 537                      | 99.3%                            |
| 16            | Traffic Signal - Flashing - STS          | 504            | 0           | 0                   | N/A                      | 4           | 1.5                        | 504             | 100.0%                | 480                           | 95.2%                     | 480                      | 95.2%                            |
| 17            | 24 Hour Parking/Parking Violations - DPD | 467            | 0           | 0                   | N/A                      | 10          | 4.1                        | 467             | 100.0%                | 465                           | 99.6%                     | 465                      | 99.6%                            |
| 18            | Tree down/low limbs - Emergency-STS      | 436            | 0           | 0                   | N/A                      | 5           | 0.3                        | 436             | 100.0%                | 435                           | 99.8%                     | 435                      | 99.8%                            |
| 19            | Illegal Dumping - CCS                    | 411            | 53          | 52                  | 98.1%                    | 38          | 3.3                        | 358             | 87.1%                 | 358                           | 100.0%                    | 410                      | 99.8%                            |
| 20            | Fire Inspection - DFD                    | 392            | 175         | 175                 | 100.0%                   | 60          | 11.2                       | 217             | 55.4%                 | 217                           | 100.0%                    | 392                      | 100.0%                           |