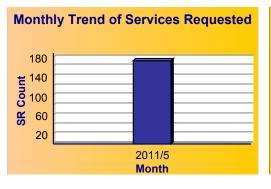

### Summary - All Services Requested

|       | Total<br>Closed | Total<br>Closed On<br>Time |       |     | Time |       | Time  |
|-------|-----------------|----------------------------|-------|-----|------|-------|-------|
| 2,406 | 2,089           | 2,062                      | 98.7% | 317 | 296  | 93.4% | 98.0% |

# Monthly Trend of Services Requested

| Mont                                           | hly Trend of<br>Tir |                 | Closed On |
|------------------------------------------------|---------------------|-----------------|-----------|
| 100                                            |                     |                 |           |
| <b>e</b> 80                                    |                     |                 |           |
| <b>emit</b> 60<br><b>in</b> 40<br><b>in</b> 20 |                     |                 |           |
| <mark>රි</mark> 40                             |                     |                 |           |
| <mark>೫</mark> 20                              |                     |                 |           |
| 0                                              |                     | 0044/5          |           |
|                                                |                     | 2011/5<br>Month |           |

R-csr059-cmoS V1.0

Run Date: Jun/14/2011 9:01:41 AM

**Council District 01** 

May 2011