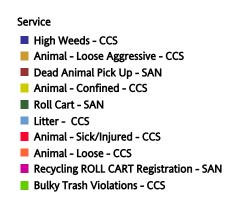

R-csr059-cmoS V1.0

Run Date: Jun/14/2011 9:01:39 AM

NOTE: Values represent status as of the run date and time.

| forman        | ce on the Top 20 by SR Volume Crea       | May 2          |             | Penorti             | ng Peric                 |             |                            |                 |                       |                               |                           |                          |                                  |
|---------------|------------------------------------------|----------------|-------------|---------------------|--------------------------|-------------|----------------------------|-----------------|-----------------------|-------------------------------|---------------------------|--------------------------|----------------------------------|
| Row<br>Number | Top Services Requested                   | SRs<br>Created | Open<br>SRs | Open,<br>On<br>Time | %<br>Open,<br>On<br>Time | SLA<br>Goal | Avg<br>Days<br>to<br>Close | Total<br>Closed | % of<br>SRs<br>Closed | Total<br>Closed<br>On<br>Time | %<br>Closed<br>On<br>Time | All<br>SRs<br>On<br>Time | % of<br>All<br>SRs<br>On<br>Time |
| 1             | High Weeds - CCS                         | 4,500          | 1,123       | 1,033               | 92.0%                    | 38          | 12.9                       | 3,377           | 75.0%                 | 3,375                         | 99.9%                     | 4,408                    | 98.0%                            |
| 2             | Roll Cart - SAN                          | 1,668          | 0           | 0                   | N/A                      | 10          | 2.7                        | 1,668           | 100.0%                | 1,668                         | 100.0%                    | 1,668                    | 100.0%                           |
| 3             | Dead Animal Pick Up - SAN                | 1,447          | 0           | 0                   | N/A                      | 1           | 0.4                        | 1,447           | 100.0%                | 1,439                         | 99.4%                     | 1,439                    | 99.4%                            |
| 4             | Litter - CCS                             | 1,432          | 396         | 363                 | 91.7%                    | 38          | 14.2                       | 1,036           | 72.3%                 | 1,036                         | 100.0%                    | 1,399                    | 97.7%                            |
| 5             | Obstruction Alley/Sidewalk/Street - CCS  | 1,273          | 561         | 561                 | 100.0%                   | 60          | 16.0                       | 712             | 55.9%                 | 712                           | 100.0%                    | 1,273                    | 100.0%                           |
| 6             | Animal - Confined - CCS                  | 1,204          | 0           | 0                   | N/A                      | 3           | 0.5                        | 1,204           | 100.0%                | 1,184                         | 98.3%                     | 1,184                    | 98.3%                            |
| 7             | Animal - Loose Aggressive - CCS          | 1,143          | 1           | 0                   | 0.0%                     | 3           | 0.5                        | 1,142           | 99.9%                 | 1,127                         | 98.7%                     | 1,127                    | 98.6%                            |
| 8             | Recycling ROLL CART Registration - SAN   | 858            | 0           | 0                   | N/A                      | 10          | 2.4                        | 858             | 100.0%                | 856                           | 99.8%                     | 856                      | 99.8%                            |
| 9             | Bulky Trash Violations - CCS             | 810            | 34          | 4                   | 11.8%                    | 14          | 7.3                        | 776             | 95.8%                 | 672                           | 86.6%                     | 676                      | 83.5%                            |
| 10            | Substandard Structure - CCS              | 752            | 419         | 419                 | 100.0%                   | 365         | 12.4                       | 333             | 44.3%                 | 333                           | 100.0%                    | 752                      | 100.0%                           |
| 11            | Garbage - Missed - SAN                   | 720            | 0           | 0                   | N/A                      | 3           | 0.8                        | 720             | 100.0%                | 713                           | 99.0%                     | 713                      | 99.0%                            |
| 12            | Animal - Sick/Injured - CCS              | 648            | 0           | 0                   | N/A                      | 3           | 0.2                        | 648             | 100.0%                | 643                           | 99.2%                     | 643                      | 99.2%                            |
| 13            | Animal - Loose - CCS                     | 591            | 252         | 248                 | 98.4%                    | 40          | 20.5                       | 339             | 57.4%                 | 339                           | 100.0%                    | 587                      | 99.3%                            |
| 14            | Signs - Public Right of Way - CCS        | 543            | 1           | 0                   | 0.0%                     | 7           | 0.9                        | 542             | 99.8%                 | 513                           | 94.6%                     | 513                      | 94.5%                            |
| 15            | Smoke Detector Request - DFD             | 541            | 15          | 15                  | 100.0%                   | 30          | 2.2                        | 526             | 97.2%                 | 522                           | 99.2%                     | 537                      | 99.3%                            |
| 16            | Traffic Signal - Flashing - STS          | 504            | 0           | 0                   | N/A                      | 4           | 1.5                        | 504             | 100.0%                | 480                           | 95.2%                     | 480                      | 95.2%                            |
| 17            | 24 Hour Parking/Parking Violations - DPD | 467            | 0           | 0                   | N/A                      | 10          | 4.1                        | 467             | 100.0%                | 465                           | 99.6%                     | 465                      | 99.6%                            |
| 18            | Tree down/low limbs - Emergency-STS      | 436            | 0           | 0                   | N/A                      | 5           | 0.3                        | 436             | 100.0%                | 435                           | 99.8%                     | 435                      | 99.8%                            |
| 19            | Illegal Dumping - CCS                    | 411            | 53          | 52                  | 98.1%                    | 38          | 3.3                        | 358             | 87.1%                 | 358                           | 100.0%                    | 410                      | 99.8%                            |
| 20            | Fire Inspection - DFD                    | 392            | 175         | 175                 | 100.0%                   | 60          | 11.2                       | 217             | 55.4%                 | 217                           | 100.0%                    | 392                      | 100.0%                           |