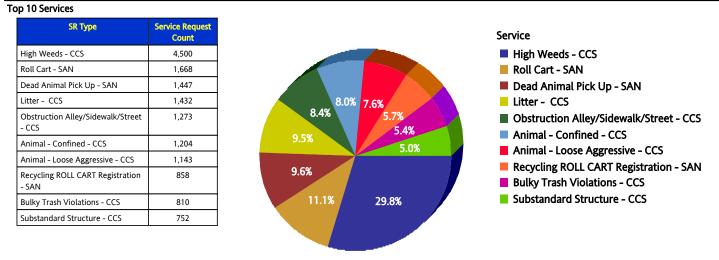

R-csr059-cmoS V1.0

Run Date: Jun/14/2011 9:01:39 AM

NOTE: Values represent status as of the run date and time.

| forman        | ce on the Top 20 by SR Volume Crea       | May 2          |             | Penorti             | ng Peric                 |             |                            |                 |                       |                               |                           |                          |                                  |
|---------------|------------------------------------------|----------------|-------------|---------------------|--------------------------|-------------|----------------------------|-----------------|-----------------------|-------------------------------|---------------------------|--------------------------|----------------------------------|
| Row<br>Number | Top Services Requested                   | SRs<br>Created | Open<br>SRs | Open,<br>On<br>Time | %<br>Open,<br>On<br>Time | SLA<br>Goal | Avg<br>Days<br>to<br>Close | Total<br>Closed | % of<br>SRs<br>Closed | Total<br>Closed<br>On<br>Time | %<br>Closed<br>On<br>Time | All<br>SRs<br>On<br>Time | % of<br>All<br>SRs<br>On<br>Time |
| 1             | High Weeds - CCS                         | 4,500          | 1,123       | 1,033               | 92.0%                    | 38          | 12.9                       | 3,377           | 75.0%                 | 3,375                         | 99.9%                     | 4,408                    | 98.0%                            |
| 2             | Roll Cart - SAN                          | 1,668          | 0           | 0                   | N/A                      | 10          | 2.7                        | 1,668           | 100.0%                | 1,668                         | 100.0%                    | 1,668                    | 100.0%                           |
| 3             | Dead Animal Pick Up - SAN                | 1,447          | 0           | 0                   | N/A                      | 1           | 0.4                        | 1,447           | 100.0%                | 1,439                         | 99.4%                     | 1,439                    | 99.4%                            |
| 4             | Litter - CCS                             | 1,432          | 396         | 363                 | 91.7%                    | 38          | 14.2                       | 1,036           | 72.3%                 | 1,036                         | 100.0%                    | 1,399                    | 97.7%                            |
| 5             | Obstruction Alley/Sidewalk/Street - CCS  | 1,273          | 561         | 561                 | 100.0%                   | 60          | 16.0                       | 712             | 55.9%                 | 712                           | 100.0%                    | 1,273                    | 100.0%                           |
| 6             | Animal - Confined - CCS                  | 1,204          | 0           | 0                   | N/A                      | 3           | 0.5                        | 1,204           | 100.0%                | 1,184                         | 98.3%                     | 1,184                    | 98.3%                            |
| 7             | Animal - Loose Aggressive - CCS          | 1,143          | 1           | 0                   | 0.0%                     | 3           | 0.5                        | 1,142           | 99.9%                 | 1,127                         | 98.7%                     | 1,127                    | 98.6%                            |
| 8             | Recycling ROLL CART Registration - SAN   | 858            | 0           | 0                   | N/A                      | 10          | 2.4                        | 858             | 100.0%                | 856                           | 99.8%                     | 856                      | 99.8%                            |
| 9             | Bulky Trash Violations - CCS             | 810            | 34          | 4                   | 11.8%                    | 14          | 7.3                        | 776             | 95.8%                 | 672                           | 86.6%                     | 676                      | 83.5%                            |
| 10            | Substandard Structure - CCS              | 752            | 419         | 419                 | 100.0%                   | 365         | 12.4                       | 333             | 44.3%                 | 333                           | 100.0%                    | 752                      | 100.0%                           |
| 11            | Garbage - Missed - SAN                   | 720            | 0           | 0                   | N/A                      | 3           | 0.8                        | 720             | 100.0%                | 713                           | 99.0%                     | 713                      | 99.0%                            |
| 12            | Animal - Sick/Injured - CCS              | 648            | 0           | 0                   | N/A                      | 3           | 0.2                        | 648             | 100.0%                | 643                           | 99.2%                     | 643                      | 99.2%                            |
| 13            | Animal - Loose - CCS                     | 591            | 252         | 248                 | 98.4%                    | 40          | 20.5                       | 339             | 57.4%                 | 339                           | 100.0%                    | 587                      | 99.3%                            |
| 14            | Signs - Public Right of Way - CCS        | 543            | 1           | 0                   | 0.0%                     | 7           | 0.9                        | 542             | 99.8%                 | 513                           | 94.6%                     | 513                      | 94.5%                            |
| 15            | Smoke Detector Request - DFD             | 541            | 15          | 15                  | 100.0%                   | 30          | 2.2                        | 526             | 97.2%                 | 522                           | 99.2%                     | 537                      | 99.3%                            |
| 16            | Traffic Signal - Flashing - STS          | 504            | 0           | 0                   | N/A                      | 4           | 1.5                        | 504             | 100.0%                | 480                           | 95.2%                     | 480                      | 95.2%                            |
| 17            | 24 Hour Parking/Parking Violations - DPD | 467            | 0           | 0                   | N/A                      | 10          | 4.1                        | 467             | 100.0%                | 465                           | 99.6%                     | 465                      | 99.6%                            |
| 18            | Tree down/low limbs - Emergency-STS      | 436            | 0           | 0                   | N/A                      | 5           | 0.3                        | 436             | 100.0%                | 435                           | 99.8%                     | 435                      | 99.8%                            |
| 19            | Illegal Dumping - CCS                    | 411            | 53          | 52                  | 98.1%                    | 38          | 3.3                        | 358             | 87.1%                 | 358                           | 100.0%                    | 410                      | 99.8%                            |
| 20            | Fire Inspection - DFD                    | 392            | 175         | 175                 | 100.0%                   | 60          | 11.2                       | 217             | 55.4%                 | 217                           | 100.0%                    | 392                      | 100.0%                           |

### **Top 10 Services**

| SR Type                                               | Service<br>Request<br>Count |
|-------------------------------------------------------|-----------------------------|
| High Weeds - CCS                                      | 279                         |
| Graffiti Private Property -<br>Residential/Commercial | 164                         |
| Roll Cart - SAN                                       | 121                         |
| Obstruction Alley/Sidewalk/Street -<br>CCS            | 119                         |
| Litter - CCS                                          | 115                         |
| Dead Animal Pick Up - SAN                             | 109                         |
| Animal - Loose Aggressive - CCS                       | 94                          |
| Recycling ROLL CART Registration -<br>SAN             | 83                          |
| Animal - Confined - CCS                               | 64                          |
| Signs - Public Right of Way - CCS                     | 58                          |
| Substandard Structure - CCS                           | 58                          |