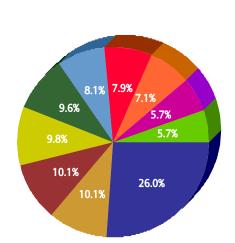

### Performance on the Top 20 by SR Volume Created During the Reporting Period

| Row<br>Number | Top Services Requested                             | SRs<br>Created | Open<br>SRs | Open,<br>On<br>Time | %<br>Open,<br>On<br>Time | SLA<br>Goal | Avg<br>Days<br>to<br>Close | Total<br>Closed | % of<br>SRs<br>Closed | Total<br>Closed<br>On<br>Time | %<br>Closed<br>On<br>Time | All<br>SRs<br>On<br>Time | % of<br>All<br>SRs<br>On<br>Time |
|---------------|----------------------------------------------------|----------------|-------------|---------------------|--------------------------|-------------|----------------------------|-----------------|-----------------------|-------------------------------|---------------------------|--------------------------|----------------------------------|
| 1             | High Weeds - CCS                                   | 279            | 60          | 54                  | 90.0%                    | 38          | 13.6                       | 219             | 78.5%                 | 219                           | 100.0%                    | 273                      | 97.8%                            |
| 2             | Graffiti Private Property - Residential/Commercial | 164            | 24          | 24                  | 100.0%                   | 90          | 5.7                        | 140             | 85.4%                 | 140                           | 100.0%                    | 164                      | 100.0%                           |
| 3             | Roll Cart - SAN                                    | 121            | 0           | 0                   | N/A                      | 10          | 2.7                        | 121             | 100.0%                | 121                           | 100.0%                    | 121                      | 100.0%                           |
| 4             | Obstruction Alley/Sidewalk/Street - CCS            | 119            | 34          | 34                  | 100.0%                   | 60          | 14.3                       | 85              | 71.4%                 | 85                            | 100.0%                    | 119                      | 100.0%                           |
| 5             | Litter - CCS                                       | 115            | 47          | 45                  | 95.7%                    | 38          | 17.7                       | 68              | 59.1%                 | 68                            | 100.0%                    | 113                      | 98.3%                            |
| 6             | Dead Animal Pick Up - SAN                          | 109            | 0           | 0                   | N/A                      | 1           | 0.4                        | 109             | 100.0%                | 108                           | 99.1%                     | 108                      | 99.1%                            |
| 7             | Animal - Loose Aggressive - CCS                    | 94             | 0           | 0                   | N/A                      | 3           | 0.5                        | 94              | 100.0%                | 93                            | 98.9%                     | 93                       | 98.9%                            |
| 8             | Recycling ROLL CART Registration - SAN             | 83             | 0           | 0                   | N/A                      | 10          | 2.3                        | 83              | 100.0%                | 83                            | 100.0%                    | 83                       | 100.0%                           |
| 9             | Animal - Confined - CCS                            | 64             | 0           | 0                   | N/A                      | 3           | 0.5                        | 64              | 100.0%                | 62                            | 96.9%                     | 62                       | 96.9%                            |
| 10            | Signs - Public Right of Way - CCS                  | 58             | 0           | 0                   | N/A                      | 7           | 0.0                        | 58              | 100.0%                | 58                            | 100.0%                    | 58                       | 100.0%                           |
| 11            | Substandard Structure - CCS                        | 58             | 34          | 34                  | 100.0%                   | 365         | 14.3                       | 24              | 41.4%                 | 24                            | 100.0%                    | 58                       | 100.0%                           |
| 12            | Illegal Dumping - CCS                              | 57             | 3           | 3                   | 100.0%                   | 38          | 1.6                        | 54              | 94.7%                 | 54                            | 100.0%                    | 57                       | 100.0%                           |
| 13            | Animal - Loose - CCS                               | 54             | 25          | 25                  | 100.0%                   | 40          | 17.3                       | 29              | 53.7%                 | 29                            | 100.0%                    | 54                       | 100.0%                           |
| 14            | Graffiti Traffic Signs - STS                       | 47             | 0           | 0                   | N/A                      | 14          | 4.0                        | 47              | 100.0%                | 47                            | 100.0%                    | 47                       | 100.0%                           |
| 15            | Illegal Outside Storage - CCS                      | 46             | 18          | 18                  | 100.0%                   | 38          | 12.7                       | 28              | 60.9%                 | 28                            | 100.0%                    | 46                       | 100.0%                           |
| 16            | Bulky Trash Violations - CCS                       | 40             | 2           | 0                   | 0.0%                     | 14          | 5.7                        | 38              | 95.0%                 | 34                            | 89.5%                     | 34                       | 85.0%                            |
| 17            | Animal - Cruelty - CCS                             | 38             | 0           | 0                   | N/A                      | 30          | 0.9                        | 38              | 100.0%                | 38                            | 100.0%                    | 38                       | 100.0%                           |
| 18            | 24 Hour Parking/Parking Violations - DPD           | 36             | 0           | 0                   | N/A                      | 10          | 3.8                        | 36              | 100.0%                | 35                            | 97.2%                     | 35                       | 97.2%                            |
| 19            | Animal - Sick/Injured - CCS                        | 35             | 0           | 0                   | N/A                      | 3           | 0.2                        | 35              | 100.0%                | 35                            | 100.0%                    | 35                       | 100.0%                           |
| 20            | Garbage - Missed - SAN                             | 33             | 0           | 0                   | N/A                      | 3           | 0.6                        | 33              | 100.0%                | 33                            | 100.0%                    | 33                       | 100.0%                           |
| 21            | Traffic Signal - Flashing - STS                    | 33             | 0           | 0                   | N/A                      | 4           | 2.0                        | 33              | 100.0%                | 30                            | 90.9%                     | 30                       | 90.9%                            |