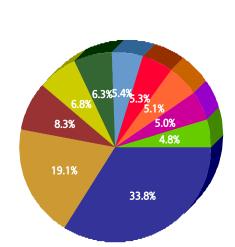

R-csr059-cmoS V1.0

Run Date: Jun/14/2011 9:01:39 AM

NOTE: Values represent status as of the run date and time.

| forman        | ce on the Top 20 by SR Volume Crea       | May 2          |             | Penorti             | ng Peric                 |             |                            |                 |                       |                               |                           |                          |                                  |
|---------------|------------------------------------------|----------------|-------------|---------------------|--------------------------|-------------|----------------------------|-----------------|-----------------------|-------------------------------|---------------------------|--------------------------|----------------------------------|
| Row<br>Number | Top Services Requested                   | SRs<br>Created | Open<br>SRs | Open,<br>On<br>Time | %<br>Open,<br>On<br>Time | SLA<br>Goal | Avg<br>Days<br>to<br>Close | Total<br>Closed | % of<br>SRs<br>Closed | Total<br>Closed<br>On<br>Time | %<br>Closed<br>On<br>Time | All<br>SRs<br>On<br>Time | % of<br>All<br>SRs<br>On<br>Time |
| 1             | High Weeds - CCS                         | 4,500          | 1,123       | 1,033               | 92.0%                    | 38          | 12.9                       | 3,377           | 75.0%                 | 3,375                         | 99.9%                     | 4,408                    | 98.0%                            |
| 2             | Roll Cart - SAN                          | 1,668          | 0           | 0                   | N/A                      | 10          | 2.7                        | 1,668           | 100.0%                | 1,668                         | 100.0%                    | 1,668                    | 100.0%                           |
| 3             | Dead Animal Pick Up - SAN                | 1,447          | 0           | 0                   | N/A                      | 1           | 0.4                        | 1,447           | 100.0%                | 1,439                         | 99.4%                     | 1,439                    | 99.4%                            |
| 4             | Litter - CCS                             | 1,432          | 396         | 363                 | 91.7%                    | 38          | 14.2                       | 1,036           | 72.3%                 | 1,036                         | 100.0%                    | 1,399                    | 97.7%                            |
| 5             | Obstruction Alley/Sidewalk/Street - CCS  | 1,273          | 561         | 561                 | 100.0%                   | 60          | 16.0                       | 712             | 55.9%                 | 712                           | 100.0%                    | 1,273                    | 100.0%                           |
| 6             | Animal - Confined - CCS                  | 1,204          | 0           | 0                   | N/A                      | 3           | 0.5                        | 1,204           | 100.0%                | 1,184                         | 98.3%                     | 1,184                    | 98.3%                            |
| 7             | Animal - Loose Aggressive - CCS          | 1,143          | 1           | 0                   | 0.0%                     | 3           | 0.5                        | 1,142           | 99.9%                 | 1,127                         | 98.7%                     | 1,127                    | 98.6%                            |
| 8             | Recycling ROLL CART Registration - SAN   | 858            | 0           | 0                   | N/A                      | 10          | 2.4                        | 858             | 100.0%                | 856                           | 99.8%                     | 856                      | 99.8%                            |
| 9             | Bulky Trash Violations - CCS             | 810            | 34          | 4                   | 11.8%                    | 14          | 7.3                        | 776             | 95.8%                 | 672                           | 86.6%                     | 676                      | 83.5%                            |
| 10            | Substandard Structure - CCS              | 752            | 419         | 419                 | 100.0%                   | 365         | 12.4                       | 333             | 44.3%                 | 333                           | 100.0%                    | 752                      | 100.0%                           |
| 11            | Garbage - Missed - SAN                   | 720            | 0           | 0                   | N/A                      | 3           | 0.8                        | 720             | 100.0%                | 713                           | 99.0%                     | 713                      | 99.0%                            |
| 12            | Animal - Sick/Injured - CCS              | 648            | 0           | 0                   | N/A                      | 3           | 0.2                        | 648             | 100.0%                | 643                           | 99.2%                     | 643                      | 99.2%                            |
| 13            | Animal - Loose - CCS                     | 591            | 252         | 248                 | 98.4%                    | 40          | 20.5                       | 339             | 57.4%                 | 339                           | 100.0%                    | 587                      | 99.3%                            |
| 14            | Signs - Public Right of Way - CCS        | 543            | 1           | 0                   | 0.0%                     | 7           | 0.9                        | 542             | 99.8%                 | 513                           | 94.6%                     | 513                      | 94.5%                            |
| 15            | Smoke Detector Request - DFD             | 541            | 15          | 15                  | 100.0%                   | 30          | 2.2                        | 526             | 97.2%                 | 522                           | 99.2%                     | 537                      | 99.3%                            |
| 16            | Traffic Signal - Flashing - STS          | 504            | 0           | 0                   | N/A                      | 4           | 1.5                        | 504             | 100.0%                | 480                           | 95.2%                     | 480                      | 95.2%                            |
| 17            | 24 Hour Parking/Parking Violations - DPD | 467            | 0           | 0                   | N/A                      | 10          | 4.1                        | 467             | 100.0%                | 465                           | 99.6%                     | 465                      | 99.6%                            |
| 18            | Tree down/low limbs - Emergency-STS      | 436            | 0           | 0                   | N/A                      | 5           | 0.3                        | 436             | 100.0%                | 435                           | 99.8%                     | 435                      | 99.8%                            |
| 19            | Illegal Dumping - CCS                    | 411            | 53          | 52                  | 98.1%                    | 38          | 3.3                        | 358             | 87.1%                 | 358                           | 100.0%                    | 410                      | 99.8%                            |
| 20            | Fire Inspection - DFD                    | 392            | 175         | 175                 | 100.0%                   | 60          | 11.2                       | 217             | 55.4%                 | 217                           | 100.0%                    | 392                      | 100.0%                           |