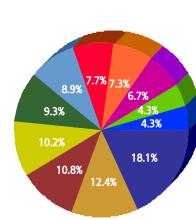

| Council District | SRs Created | % of CityWide Total | % of All SRs On Time |
|------------------|-------------|---------------------|----------------------|
| 01               | 2,406       | 7.7%                | 98.0%                |
| 02               | 2,120       | 6.8%                | 98.0%                |
| 03               | 2,667       | 8.5%                | 97.2%                |
| 04               | 3,620       | 11.6%               | 98.0%                |
| 05               | 3,045       | 9.7%                | 96.9%                |
| 06               | 1,654       | 5.3%                | 98.0%                |
| 07               | 3,452       | 11.1%               | 97.0%                |
| 08               | 2,575       | 8.2%                | 97.2%                |
| 09               | 2,062       | 6.6%                | 97.5%                |
| 10               | 1,120       | 3.6%                | 97.8%                |
| 11               | 1,070       | 3.4%                | 97.2%                |
| 12               | 1,028       | 3.3%                | 95.8%                |
| 13               | 1,745       | 5.6%                | 98.2%                |
| 14               | 2,495       | 8.0%                | 97.3%                |
| U                | 172         | 0.6%                | 95.9%                |
| Totals           | 31,231      | 100.0%              | 97.4%                |