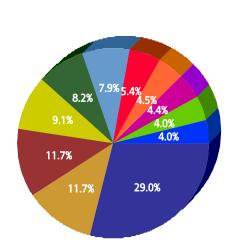

### Performance on the Top 20 by SR Volume Created During the Reporting Period

| Row<br>Number | Top Services Requested                             | SRs<br>Created | Open<br>SRs | Open,<br>On<br>Time | %<br>Open,<br>On<br>Time | SLA<br>Goal | Avg<br>Days<br>to<br>Close | Total<br>Closed | % of<br>SRs<br>Closed | Total<br>Closed<br>On<br>Time | %<br>Closed<br>On<br>Time | All<br>SRs<br>On<br>Time | % of<br>All<br>SRs<br>On<br>Time |
|---------------|----------------------------------------------------|----------------|-------------|---------------------|--------------------------|-------------|----------------------------|-----------------|-----------------------|-------------------------------|---------------------------|--------------------------|----------------------------------|
| 1             | High Weeds - CCS                                   | 279            | 60          | 54                  | 90.0%                    | 38          | 13.6                       | 219             | 78.5%                 | 219                           | 100.0%                    | 273                      | 97.8%                            |
| 2             | Graffiti Private Property - Residential/Commercial | 164            | 24          | 24                  | 100.0%                   | 90          | 5.7                        | 140             | 85.4%                 | 140                           | 100.0%                    | 164                      | 100.0%                           |
| 3             | Roll Cart - SAN                                    | 121            | 0           | 0                   | N/A                      | 10          | 2.7                        | 121             | 100.0%                | 121                           | 100.0%                    | 121                      | 100.0%                           |
| 4             | Obstruction Alley/Sidewalk/Street - CCS            | 119            | 34          | 34                  | 100.0%                   | 60          | 14.3                       | 85              | 71.4%                 | 85                            | 100.0%                    | 119                      | 100.0%                           |
| 5             | Litter - CCS                                       | 115            | 47          | 45                  | 95.7%                    | 38          | 17.7                       | 68              | 59.1%                 | 68                            | 100.0%                    | 113                      | 98.3%                            |
| 6             | Dead Animal Pick Up - SAN                          | 109            | 0           | 0                   | N/A                      | 1           | 0.4                        | 109             | 100.0%                | 108                           | 99.1%                     | 108                      | 99.1%                            |
| 7             | Animal - Loose Aggressive - CCS                    | 94             | 0           | 0                   | N/A                      | 3           | 0.5                        | 94              | 100.0%                | 93                            | 98.9%                     | 93                       | 98.9%                            |
| 8             | Recycling ROLL CART Registration - SAN             | 83             | 0           | 0                   | N/A                      | 10          | 2.3                        | 83              | 100.0%                | 83                            | 100.0%                    | 83                       | 100.0%                           |
| 9             | Animal - Confined - CCS                            | 64             | 0           | 0                   | N/A                      | 3           | 0.5                        | 64              | 100.0%                | 62                            | 96.9%                     | 62                       | 96.9%                            |
| 10            | Signs - Public Right of Way - CCS                  | 58             | 0           | 0                   | N/A                      | 7           | 0.0                        | 58              | 100.0%                | 58                            | 100.0%                    | 58                       | 100.0%                           |
| 11            | Substandard Structure - CCS                        | 58             | 34          | 34                  | 100.0%                   | 365         | 14.3                       | 24              | 41.4%                 | 24                            | 100.0%                    | 58                       | 100.0%                           |
| 12            | Illegal Dumping - CCS                              | 57             | 3           | 3                   | 100.0%                   | 38          | 1.6                        | 54              | 94.7%                 | 54                            | 100.0%                    | 57                       | 100.0%                           |
| 13            | Animal - Loose - CCS                               | 54             | 25          | 25                  | 100.0%                   | 40          | 17.3                       | 29              | 53.7%                 | 29                            | 100.0%                    | 54                       | 100.0%                           |
| 14            | Graffiti Traffic Signs - STS                       | 47             | 0           | 0                   | N/A                      | 14          | 4.0                        | 47              | 100.0%                | 47                            | 100.0%                    | 47                       | 100.0%                           |
| 15            | Illegal Outside Storage - CCS                      | 46             | 18          | 18                  | 100.0%                   | 38          | 12.7                       | 28              | 60.9%                 | 28                            | 100.0%                    | 46                       | 100.0%                           |
| 16            | Bulky Trash Violations - CCS                       | 40             | 2           | 0                   | 0.0%                     | 14          | 5.7                        | 38              | 95.0%                 | 34                            | 89.5%                     | 34                       | 85.0%                            |
| 17            | Animal - Cruelty - CCS                             | 38             | 0           | 0                   | N/A                      | 30          | 0.9                        | 38              | 100.0%                | 38                            | 100.0%                    | 38                       | 100.0%                           |
| 18            | 24 Hour Parking/Parking Violations - DPD           | 36             | 0           | 0                   | N/A                      | 10          | 3.8                        | 36              | 100.0%                | 35                            | 97.2%                     | 35                       | 97.2%                            |
| 19            | Animal - Sick/Injured - CCS                        | 35             | 0           | 0                   | N/A                      | 3           | 0.2                        | 35              | 100.0%                | 35                            | 100.0%                    | 35                       | 100.0%                           |
| 20            | Garbage - Missed - SAN                             | 33             | 0           | 0                   | N/A                      | 3           | 0.6                        | 33              | 100.0%                | 33                            | 100.0%                    | 33                       | 100.0%                           |
| 21            | Traffic Signal - Flashing - STS                    | 33             | 0           | 0                   | N/A                      | 4           | 2.0                        | 33              | 100.0%                | 30                            | 90.9%                     | 30                       | 90.9%                            |