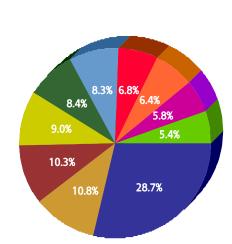

### Performance on the Top 20 by SR Volume Created During the Reporting Period

| Row<br>Number | Top Services Requested                             | SRs<br>Created | Open<br>SRs | Open,<br>On<br>Time | %<br>Open,<br>On<br>Time | SLA<br>Goal | Avg<br>Days<br>to<br>Close | Total<br>Closed | % of<br>SRs<br>Closed | Total<br>Closed<br>On<br>Time | %<br>Closed<br>On<br>Time | All<br>SRs<br>On<br>Time | % of<br>All<br>SRs<br>On<br>Time |
|---------------|----------------------------------------------------|----------------|-------------|---------------------|--------------------------|-------------|----------------------------|-----------------|-----------------------|-------------------------------|---------------------------|--------------------------|----------------------------------|
| 1             | High Weeds - CCS                                   | 279            | 60          | 54                  | 90.0%                    | 38          | 13.6                       | 219             | 78.5%                 | 219                           | 100.0%                    | 273                      | 97.8%                            |
| 2             | Graffiti Private Property - Residential/Commercial | 164            | 24          | 24                  | 100.0%                   | 90          | 5.7                        | 140             | 85.4%                 | 140                           | 100.0%                    | 164                      | 100.0%                           |
| 3             | Roll Cart - SAN                                    | 121            | 0           | 0                   | N/A                      | 10          | 2.7                        | 121             | 100.0%                | 121                           | 100.0%                    | 121                      | 100.0%                           |
| 4             | Obstruction Alley/Sidewalk/Street - CCS            | 119            | 34          | 34                  | 100.0%                   | 60          | 14.3                       | 85              | 71.4%                 | 85                            | 100.0%                    | 119                      | 100.0%                           |
| 5             | Litter - CCS                                       | 115            | 47          | 45                  | 95.7%                    | 38          | 17.7                       | 68              | 59.1%                 | 68                            | 100.0%                    | 113                      | 98.3%                            |
| 6             | Dead Animal Pick Up - SAN                          | 109            | 0           | 0                   | N/A                      | 1           | 0.4                        | 109             | 100.0%                | 108                           | 99.1%                     | 108                      | 99.1%                            |
| 7             | Animal - Loose Aggressive - CCS                    | 94             | 0           | 0                   | N/A                      | 3           | 0.5                        | 94              | 100.0%                | 93                            | 98.9%                     | 93                       | 98.9%                            |
| 8             | Recycling ROLL CART Registration - SAN             | 83             | 0           | 0                   | N/A                      | 10          | 2.3                        | 83              | 100.0%                | 83                            | 100.0%                    | 83                       | 100.0%                           |
| 9             | Animal - Confined - CCS                            | 64             | 0           | 0                   | N/A                      | 3           | 0.5                        | 64              | 100.0%                | 62                            | 96.9%                     | 62                       | 96.9%                            |
| 10            | Signs - Public Right of Way - CCS                  | 58             | 0           | 0                   | N/A                      | 7           | 0.0                        | 58              | 100.0%                | 58                            | 100.0%                    | 58                       | 100.0%                           |
| 11            | Substandard Structure - CCS                        | 58             | 34          | 34                  | 100.0%                   | 365         | 14.3                       | 24              | 41.4%                 | 24                            | 100.0%                    | 58                       | 100.0%                           |
| 12            | Illegal Dumping - CCS                              | 57             | 3           | 3                   | 100.0%                   | 38          | 1.6                        | 54              | 94.7%                 | 54                            | 100.0%                    | 57                       | 100.0%                           |
| 13            | Animal - Loose - CCS                               | 54             | 25          | 25                  | 100.0%                   | 40          | 17.3                       | 29              | 53.7%                 | 29                            | 100.0%                    | 54                       | 100.0%                           |
| 14            | Graffiti Traffic Signs - STS                       | 47             | 0           | 0                   | N/A                      | 14          | 4.0                        | 47              | 100.0%                | 47                            | 100.0%                    | 47                       | 100.0%                           |
| 15            | Illegal Outside Storage - CCS                      | 46             | 18          | 18                  | 100.0%                   | 38          | 12.7                       | 28              | 60.9%                 | 28                            | 100.0%                    | 46                       | 100.0%                           |
| 16            | Bulky Trash Violations - CCS                       | 40             | 2           | 0                   | 0.0%                     | 14          | 5.7                        | 38              | 95.0%                 | 34                            | 89.5%                     | 34                       | 85.0%                            |
| 17            | Animal - Cruelty - CCS                             | 38             | 0           | 0                   | N/A                      | 30          | 0.9                        | 38              | 100.0%                | 38                            | 100.0%                    | 38                       | 100.0%                           |
| 18            | 24 Hour Parking/Parking Violations - DPD           | 36             | 0           | 0                   | N/A                      | 10          | 3.8                        | 36              | 100.0%                | 35                            | 97.2%                     | 35                       | 97.2%                            |
| 19            | Animal - Sick/Injured - CCS                        | 35             | 0           | 0                   | N/A                      | 3           | 0.2                        | 35              | 100.0%                | 35                            | 100.0%                    | 35                       | 100.0%                           |
| 20            | Garbage - Missed - SAN                             | 33             | 0           | 0                   | N/A                      | 3           | 0.6                        | 33              | 100.0%                | 33                            | 100.0%                    | 33                       | 100.0%                           |
| 21            | Traffic Signal - Flashing - STS                    | 33             | 0           | 0                   | N/A                      | 4           | 2.0                        | 33              | 100.0%                | 30                            | 90.9%                     | 30                       | 90.9%                            |