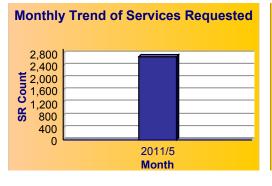

### May 2011

### Summary - All Services Requested

| SR<br>Co |     | Total<br>Closed | Total<br>Closed On<br>Time |       | Total<br>Open |       | on    | Total<br>On<br>Time<br>% |
|----------|-----|-----------------|----------------------------|-------|---------------|-------|-------|--------------------------|
| 31,      | 231 | 26,950          | 26,457                     | 98.2% | 4,281         | 3,974 | 92.8% | 97.4%                    |