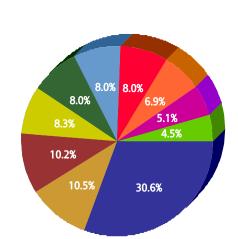

R-csr059-cmoS V1.0

Run Date: Jun/14/2011 9:01:39 AM

NOTE: Values represent status as of the run date and time.

| forman        | ce on the Top 20 by SR Volume Crea       | May 2          |             | Penorti             | ng Peric                 |             |                            |                 |                       |                               |                           |                          |                                  |
|---------------|------------------------------------------|----------------|-------------|---------------------|--------------------------|-------------|----------------------------|-----------------|-----------------------|-------------------------------|---------------------------|--------------------------|----------------------------------|
| Row<br>Number | Top Services Requested                   | SRs<br>Created | Open<br>SRs | Open,<br>On<br>Time | %<br>Open,<br>On<br>Time | SLA<br>Goal | Avg<br>Days<br>to<br>Close | Total<br>Closed | % of<br>SRs<br>Closed | Total<br>Closed<br>On<br>Time | %<br>Closed<br>On<br>Time | All<br>SRs<br>On<br>Time | % of<br>All<br>SRs<br>On<br>Time |
| 1             | High Weeds - CCS                         | 4,500          | 1,123       | 1,033               | 92.0%                    | 38          | 12.9                       | 3,377           | 75.0%                 | 3,375                         | 99.9%                     | 4,408                    | 98.0%                            |
| 2             | Roll Cart - SAN                          | 1,668          | 0           | 0                   | N/A                      | 10          | 2.7                        | 1,668           | 100.0%                | 1,668                         | 100.0%                    | 1,668                    | 100.0%                           |
| 3             | Dead Animal Pick Up - SAN                | 1,447          | 0           | 0                   | N/A                      | 1           | 0.4                        | 1,447           | 100.0%                | 1,439                         | 99.4%                     | 1,439                    | 99.4%                            |
| 4             | Litter - CCS                             | 1,432          | 396         | 363                 | 91.7%                    | 38          | 14.2                       | 1,036           | 72.3%                 | 1,036                         | 100.0%                    | 1,399                    | 97.7%                            |
| 5             | Obstruction Alley/Sidewalk/Street - CCS  | 1,273          | 561         | 561                 | 100.0%                   | 60          | 16.0                       | 712             | 55.9%                 | 712                           | 100.0%                    | 1,273                    | 100.0%                           |
| 6             | Animal - Confined - CCS                  | 1,204          | 0           | 0                   | N/A                      | 3           | 0.5                        | 1,204           | 100.0%                | 1,184                         | 98.3%                     | 1,184                    | 98.3%                            |
| 7             | Animal - Loose Aggressive - CCS          | 1,143          | 1           | 0                   | 0.0%                     | 3           | 0.5                        | 1,142           | 99.9%                 | 1,127                         | 98.7%                     | 1,127                    | 98.6%                            |
| 8             | Recycling ROLL CART Registration - SAN   | 858            | 0           | 0                   | N/A                      | 10          | 2.4                        | 858             | 100.0%                | 856                           | 99.8%                     | 856                      | 99.8%                            |
| 9             | Bulky Trash Violations - CCS             | 810            | 34          | 4                   | 11.8%                    | 14          | 7.3                        | 776             | 95.8%                 | 672                           | 86.6%                     | 676                      | 83.5%                            |
| 10            | Substandard Structure - CCS              | 752            | 419         | 419                 | 100.0%                   | 365         | 12.4                       | 333             | 44.3%                 | 333                           | 100.0%                    | 752                      | 100.0%                           |
| 11            | Garbage - Missed - SAN                   | 720            | 0           | 0                   | N/A                      | 3           | 0.8                        | 720             | 100.0%                | 713                           | 99.0%                     | 713                      | 99.0%                            |
| 12            | Animal - Sick/Injured - CCS              | 648            | 0           | 0                   | N/A                      | 3           | 0.2                        | 648             | 100.0%                | 643                           | 99.2%                     | 643                      | 99.2%                            |
| 13            | Animal - Loose - CCS                     | 591            | 252         | 248                 | 98.4%                    | 40          | 20.5                       | 339             | 57.4%                 | 339                           | 100.0%                    | 587                      | 99.3%                            |
| 14            | Signs - Public Right of Way - CCS        | 543            | 1           | 0                   | 0.0%                     | 7           | 0.9                        | 542             | 99.8%                 | 513                           | 94.6%                     | 513                      | 94.5%                            |
| 15            | Smoke Detector Request - DFD             | 541            | 15          | 15                  | 100.0%                   | 30          | 2.2                        | 526             | 97.2%                 | 522                           | 99.2%                     | 537                      | 99.3%                            |
| 16            | Traffic Signal - Flashing - STS          | 504            | 0           | 0                   | N/A                      | 4           | 1.5                        | 504             | 100.0%                | 480                           | 95.2%                     | 480                      | 95.2%                            |
| 17            | 24 Hour Parking/Parking Violations - DPD | 467            | 0           | 0                   | N/A                      | 10          | 4.1                        | 467             | 100.0%                | 465                           | 99.6%                     | 465                      | 99.6%                            |
| 18            | Tree down/low limbs - Emergency-STS      | 436            | 0           | 0                   | N/A                      | 5           | 0.3                        | 436             | 100.0%                | 435                           | 99.8%                     | 435                      | 99.8%                            |
| 19            | Illegal Dumping - CCS                    | 411            | 53          | 52                  | 98.1%                    | 38          | 3.3                        | 358             | 87.1%                 | 358                           | 100.0%                    | 410                      | 99.8%                            |
| 20            | Fire Inspection - DFD                    | 392            | 175         | 175                 | 100.0%                   | 60          | 11.2                       | 217             | 55.4%                 | 217                           | 100.0%                    | 392                      | 100.0%                           |