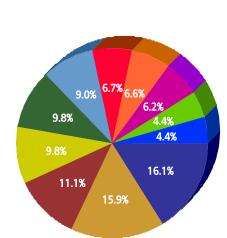

### **Top 10 Services**

| SR Type                                    | Service Request<br>Count |
|--------------------------------------------|--------------------------|
| High Weeds - CCS                           | 338                      |
| Litter - CCS                               | 191                      |
| Dead Animal Pick Up - SAN                  | 83                       |
| Animal - Confined - CCS                    | 68                       |
| Animal - Loose Aggressive - CCS            | 63                       |
| Traffic Signal - Flashing - STS            | 54                       |
| Roll Cart - SAN                            | 53                       |
| Recycling ROLL CART Registration<br>- SAN  | 51                       |
| Obstruction Alley/Sidewalk/Street<br>- CCS | 50                       |
| Signs - Public Right of Way - CCS          | 48                       |

### Summary - All Services Requested

|       | Total<br>Closed | Total<br>Closed On<br>Time |       |     | Open On<br>Time | Open  | Time  |
|-------|-----------------|----------------------------|-------|-----|-----------------|-------|-------|
| 2,120 | 1,933           | 1,909                      | 98.8% | 187 | 169             | 90.4% | 98.0% |

| Mon               | thly Trend of % SRs Closed On<br>Time |
|-------------------|---------------------------------------|
| 100               |                                       |
| <mark>8</mark> 80 |                                       |
| emiL u0 %         |                                       |
| <mark>6</mark> 40 |                                       |
| <mark>8</mark> 20 |                                       |
| 0                 |                                       |
|                   | 2011/5<br><b>Month</b>                |