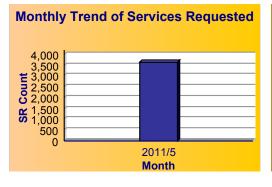

### Summary - All Services Requested

|       | Total<br>Closed | Total<br>Closed On<br>Time |       |     | Open On | Open  | Time  |
|-------|-----------------|----------------------------|-------|-----|---------|-------|-------|
| 2,667 | 2,292           | 2,252                      | 98.3% | 375 | 340     | 90.7% | 97.2% |