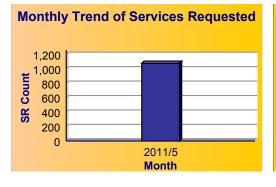

### May 2011

### Summary - All Services Requested

| SR<br>Co |     | Total<br>Closed | Total<br>Closed On<br>Time |       | Total<br>Open |       | on    | Total<br>On<br>Time<br>% |
|----------|-----|-----------------|----------------------------|-------|---------------|-------|-------|--------------------------|
| 31,      | 231 | 26,950          | 26,457                     | 98.2% | 4,281         | 3,974 | 92.8% | 97.4%                    |

| Monthly Trend of Services Requested                                                    | Monthly Trend of % SRs Closed On<br>Time |
|----------------------------------------------------------------------------------------|------------------------------------------|
| 35,000<br>30,000<br>25,000<br>30,000<br>30,000<br>30,000<br>315,000<br>5,000<br>35,000 | 100<br>80<br>60<br>50<br>40<br>20        |
| 0 2011/5 Month                                                                         | 0 2011/5<br>Month                        |