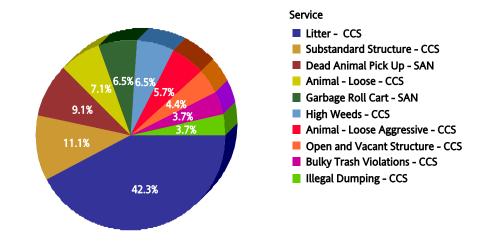

### **Top 10 Services**

| SR Type                                                     | Service<br>Request<br>Count |
|-------------------------------------------------------------|-----------------------------|
| Litter - CCS                                                | 169                         |
| Signs - Public Right of Way - CCS                           | 123                         |
| Dead Animal Pick Up - SAN                                   | 106                         |
| Graffiti Private Property -<br>Residential/Commercial - CCS | 94                          |
| Garbage Roll Cart - SAN                                     | 85                          |
| Animal - Loose - CCS                                        | 80                          |
| Animal - Loose Aggressive - CCS                             | 77                          |
| Illegal Dumping - CCS                                       | 60                          |
| Illegal Outside Storage - CCS                               | 58                          |
| Substandard Structure - CCS                                 | 58                          |