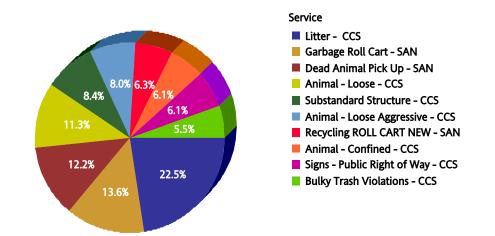

# **Top 10 Services**

| SR Type                              | Service Request<br>Count |
|--------------------------------------|--------------------------|
| Litter - CCS                         | 2,178                    |
| Garbage Roll Cart - SAN              | 1,310                    |
| Dead Animal Pick Up - SAN            | 1,180                    |
| Animal - Loose - CCS                 | 1,087                    |
| Substandard Structure - CCS          | 810                      |
| Animal - Loose Aggressive -<br>CCS   | 772                      |
| Recycling ROLL CART NEW -<br>SAN     | 607                      |
| Animal - Confined - CCS              | 594                      |
| Signs - Public Right of Way -<br>CCS | 585                      |
| Bulky Trash Violations - CCS         | 536                      |