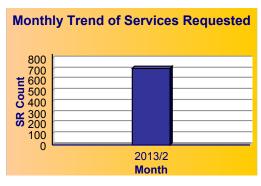

# Citywide

## February 2013

#### **Summary - All Services Requested**

|        |        | Total<br>Closed On<br>Time |       | Open  | Open On<br>Time |       | On<br>Time |
|--------|--------|----------------------------|-------|-------|-----------------|-------|------------|
| 23,164 | 17,208 | 17,077                     | 99.2% | 5,956 | 5,852           | 98.3% | 99.0%      |