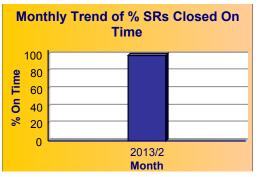

#### Summary - All Services Requested

|       | Total<br>Closed | Total<br>Closed On<br>Time |       |     | Open On | Open  | Time  |
|-------|-----------------|----------------------------|-------|-----|---------|-------|-------|
| 2,442 | 1,651           | 1,635                      | 99.0% | 791 | 778     | 98.4% | 98.8% |