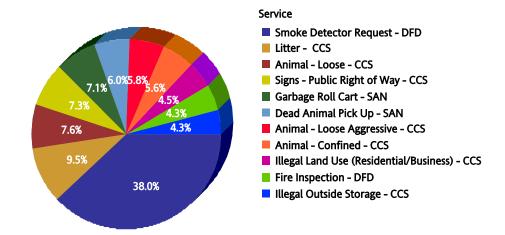

# **Top 10 Services**

| SR Type                              | Service Request<br>Count |
|--------------------------------------|--------------------------|
| Litter - CCS                         | 2,178                    |
| Garbage Roll Cart - SAN              | 1,310                    |
| Dead Animal Pick Up - SAN            | 1,180                    |
| Animal - Loose - CCS                 | 1,087                    |
| Substandard Structure - CCS          | 810                      |
| Animal - Loose Aggressive -<br>CCS   | 772                      |
| Recycling ROLL CART NEW -<br>SAN     | 607                      |
| Animal - Confined - CCS              | 594                      |
| Signs - Public Right of Way -<br>CCS | 585                      |
| Bulky Trash Violations - CCS         | 536                      |