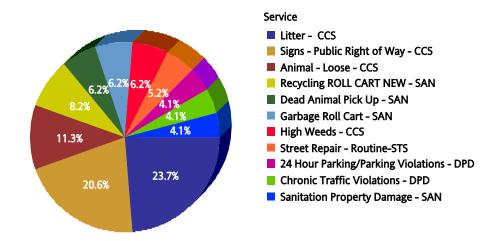

# **Top 10 Services**

| SR Type                              | Service Request<br>Count |
|--------------------------------------|--------------------------|
| Litter - CCS                         | 2,178                    |
| Garbage Roll Cart - SAN              | 1,310                    |
| Dead Animal Pick Up - SAN            | 1,180                    |
| Animal - Loose - CCS                 | 1,087                    |
| Substandard Structure - CCS          | 810                      |
| Animal - Loose Aggressive -<br>CCS   | 772                      |
| Recycling ROLL CART NEW -<br>SAN     | 607                      |
| Animal - Confined - CCS              | 594                      |
| Signs - Public Right of Way -<br>CCS | 585                      |
| Bulky Trash Violations - CCS         | 536                      |