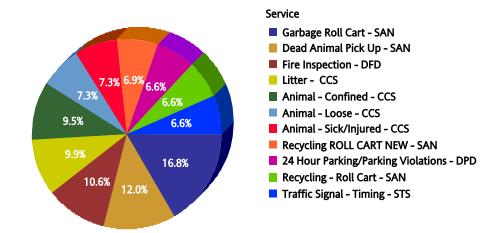

# Citywide

## February 2013

# **Top 10 Services**

| SR Type                              | Service Request<br>Count |
|--------------------------------------|--------------------------|
| Litter - CCS                         | 2,178                    |
| Garbage Roll Cart - SAN              | 1,310                    |
| Dead Animal Pick Up - SAN            | 1,180                    |
| Animal - Loose - CCS                 | 1,087                    |
| Substandard Structure - CCS          | 810                      |
| Animal - Loose Aggressive -<br>CCS   | 772                      |
| Recycling ROLL CART NEW -<br>SAN     | 607                      |
| Animal - Confined - CCS              | 594                      |
| Signs - Public Right of Way -<br>CCS | 585                      |
| Bulky Trash Violations - CCS         | 536                      |