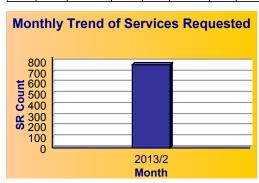

# Citywide

## February 2013

#### **Summary - All Services Requested**

|        |        | Total<br>Closed On<br>Time |       | Open  | Open On<br>Time |       | On<br>Time |
|--------|--------|----------------------------|-------|-------|-----------------|-------|------------|
| 23,164 | 17,208 | 17,077                     | 99.2% | 5,956 | 5,852           | 98.3% | 99.0%      |