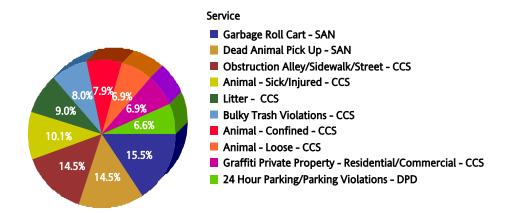

# **Top 10 Services**

| SR Type                              | Service Request<br>Count |
|--------------------------------------|--------------------------|
| Litter - CCS                         | 2,178                    |
| Garbage Roll Cart - SAN              | 1,310                    |
| Dead Animal Pick Up - SAN            | 1,180                    |
| Animal - Loose - CCS                 | 1,087                    |
| Substandard Structure - CCS          | 810                      |
| Animal - Loose Aggressive -<br>CCS   | 772                      |
| Recycling ROLL CART NEW -<br>SAN     | 607                      |
| Animal - Confined - CCS              | 594                      |
| Signs - Public Right of Way -<br>CCS | 585                      |
| Bulky Trash Violations - CCS         | 536                      |