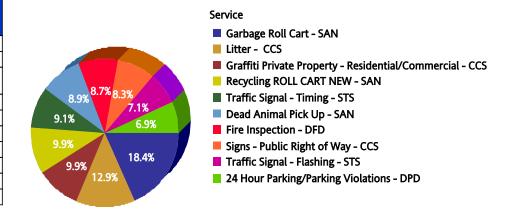

# **Top 10 Services**

| SR Type                              | Service Request<br>Count |
|--------------------------------------|--------------------------|
| Litter - CCS                         | 2,178                    |
| Garbage Roll Cart - SAN              | 1,310                    |
| Dead Animal Pick Up - SAN            | 1,180                    |
| Animal - Loose - CCS                 | 1,087                    |
| Substandard Structure - CCS          | 810                      |
| Animal - Loose Aggressive -<br>CCS   | 772                      |
| Recycling ROLL CART NEW -<br>SAN     | 607                      |
| Animal - Confined - CCS              | 594                      |
| Signs - Public Right of Way -<br>CCS | 585                      |
| Bulky Trash Violations - CCS         | 536                      |