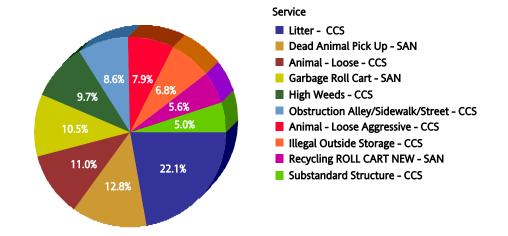

# **Top 10 Services**

| SR Type                              | Service Request<br>Count |
|--------------------------------------|--------------------------|
| Litter - CCS                         | 2,178                    |
| Garbage Roll Cart - SAN              | 1,310                    |
| Dead Animal Pick Up - SAN            | 1,180                    |
| Animal - Loose - CCS                 | 1,087                    |
| Substandard Structure - CCS          | 810                      |
| Animal - Loose Aggressive -<br>CCS   | 772                      |
| Recycling ROLL CART NEW -<br>SAN     | 607                      |
| Animal - Confined - CCS              | 594                      |
| Signs - Public Right of Way -<br>CCS | 585                      |
| Bulky Trash Violations - CCS         | 536                      |