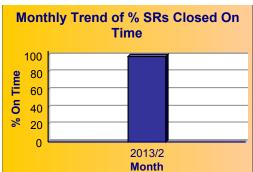

#### **Summary - All Services Requested**

|        |        | Total<br>Closed On<br>Time |       | Open  | Open On<br>Time |       | On<br>Time |
|--------|--------|----------------------------|-------|-------|-----------------|-------|------------|
| 23,164 | 17,208 | 17,077                     | 99.2% | 5,956 | 5,852           | 98.3% | 99.0%      |