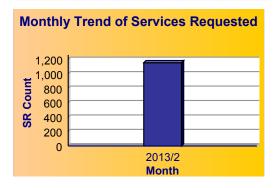

### February 2013

### **Top 10 Services**

| SR Type                                                     | Service<br>Request<br>Count |
|-------------------------------------------------------------|-----------------------------|
| Litter - CCS                                                | 153                         |
| Garbage Roll Cart - SAN                                     | 109                         |
| Graffiti Private Property -<br>Residential/Commercial - CCS | 106                         |
| Signs - Public Right of Way - CCS                           | 65                          |
| Animal - Loose - CCS                                        | 62                          |
| Dead Animal Pick Up - SAN                                   | 60                          |
| Fire Inspection - DFD                                       | 54                          |
| Substandard Structure - CCS                                 | 49                          |
| Recycling ROLL CART NEW - SAN                               | 41                          |
| High Weeds - CCS                                            | 40                          |

### Summary - All Services Requested

|       | Total<br>Closed | Total<br>Closed On<br>Time |       |     | Open On<br>Time | on    | Total<br>On<br>Time<br>% |
|-------|-----------------|----------------------------|-------|-----|-----------------|-------|--------------------------|
| 1,793 | 1,373           | 1,357                      | 98.8% | 420 | 407             | 96.9% | 98.4%                    |