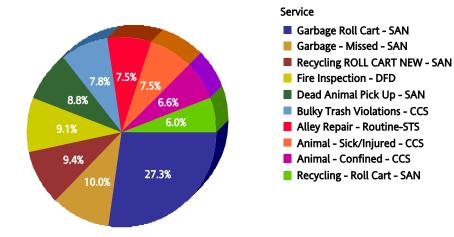

### February 2013

### **Top 10 Services**

| SR Type                                                     | Service<br>Request<br>Count |
|-------------------------------------------------------------|-----------------------------|
| Litter - CCS                                                | 153                         |
| Garbage Roll Cart - SAN                                     | 109                         |
| Graffiti Private Property -<br>Residential/Commercial - CCS | 106                         |
| Signs - Public Right of Way - CCS                           | 65                          |
| Animal - Loose - CCS                                        | 62                          |
| Dead Animal Pick Up - SAN                                   | 60                          |
| Fire Inspection - DFD                                       | 54                          |
| Substandard Structure - CCS                                 | 49                          |
| Recycling ROLL CART NEW - SAN                               | 41                          |
| High Weeds - CCS                                            | 40                          |