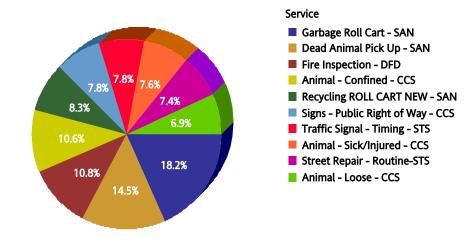

# Citywide

## February 2013

# **Top 10 Services**

| SR Type                              | Service Request<br>Count |
|--------------------------------------|--------------------------|
| Litter - CCS                         | 2,178                    |
| Garbage Roll Cart - SAN              | 1,310                    |
| Dead Animal Pick Up - SAN            | 1,180                    |
| Animal - Loose - CCS                 | 1,087                    |
| Substandard Structure - CCS          | 810                      |
| Animal - Loose Aggressive -<br>CCS   | 772                      |
| Recycling ROLL CART NEW -<br>SAN     | 607                      |
| Animal - Confined - CCS              | 594                      |
| Signs - Public Right of Way -<br>CCS | 585                      |
| Bulky Trash Violations - CCS         | 536                      |