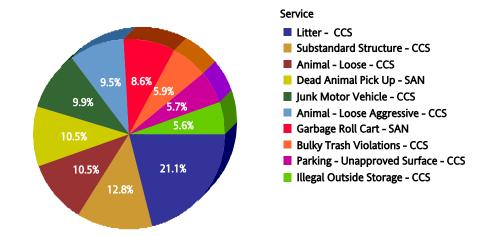

### **Top 10 Services**

| SR Type                               | Service Request<br>Count |
|---------------------------------------|--------------------------|
| Litter - CCS                          | 276                      |
| Substandard Structure - CCS           | 167                      |
| Animal - Loose - CCS                  | 137                      |
| Dead Animal Pick Up - SAN             | 137                      |
| Junk Motor Vehicle - CCS              | 130                      |
| Animal - Loose Aggressive - CCS       | 124                      |
| Garbage Roll Cart - SAN               | 112                      |
| Bulky Trash Violations - CCS          | 77                       |
| Parking - Unapproved Surface -<br>CCS | 74                       |
| Illegal Outside Storage - CCS         | 73                       |

#### Summary - All Services Requested

|       | Total<br>Closed | Total<br>Closed On<br>Time |       |     | Open On | Open  | Time  |
|-------|-----------------|----------------------------|-------|-----|---------|-------|-------|
| 2,442 | 1,651           | 1,635                      | 99.0% | 791 | 778     | 98.4% | 98.8% |