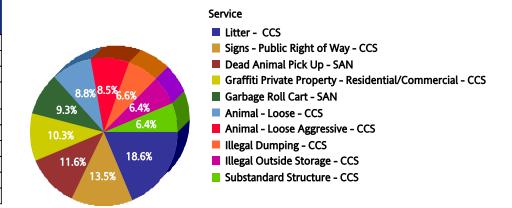

# **Top 10 Services**

| SR Type                              | Service Request<br>Count |
|--------------------------------------|--------------------------|
| Litter - CCS                         | 2,178                    |
| Garbage Roll Cart - SAN              | 1,310                    |
| Dead Animal Pick Up - SAN            | 1,180                    |
| Animal - Loose - CCS                 | 1,087                    |
| Substandard Structure - CCS          | 810                      |
| Animal - Loose Aggressive -<br>CCS   | 772                      |
| Recycling ROLL CART NEW -<br>SAN     | 607                      |
| Animal - Confined - CCS              | 594                      |
| Signs - Public Right of Way -<br>CCS | 585                      |
| Bulky Trash Violations - CCS         | 536                      |