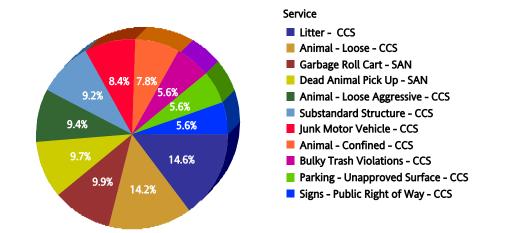

### **Top 10 Services**

| SR Type                            | Service Request<br>Count |
|------------------------------------|--------------------------|
| Litter - CCS                       | 611                      |
| Substandard Structure - CCS        | 161                      |
| Dead Animal Pick Up - SAN          | 131                      |
| Animal - Loose - CCS               | 102                      |
| Garbage Roll Cart - SAN            | 94                       |
| High Weeds - CCS                   | 94                       |
| Animal - Loose Aggressive -<br>CCS | 83                       |
| Open and Vacant Structure -<br>CCS | 63                       |
| Bulky Trash Violations - CCS       | 54                       |
| Illegal Dumping - CCS              | 53                       |