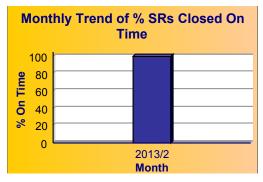

# Citywide

## February 2013

#### **Summary - All Services Requested**

|        |        | Total<br>Closed On<br>Time |       | Open  | Open On<br>Time |       | On<br>Time |
|--------|--------|----------------------------|-------|-------|-----------------|-------|------------|
| 23,164 | 17,208 | 17,077                     | 99.2% | 5,956 | 5,852           | 98.3% | 99.0%      |