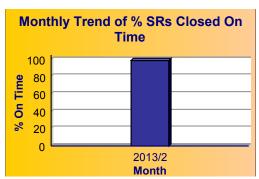

#### **Summary - All Services Requested**

|        |        | Total<br>Closed On<br>Time |       | Open  | Open On<br>Time |       | On<br>Time |
|--------|--------|----------------------------|-------|-------|-----------------|-------|------------|
| 23,164 | 17,208 | 17,077                     | 99.2% | 5,956 | 5,852           | 98.3% | 99.0%      |