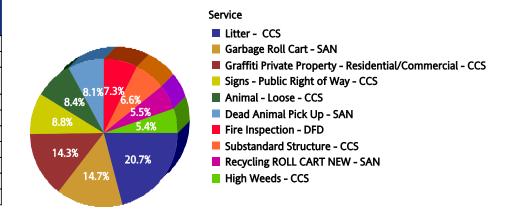

### **Top 10 Services**

| SR Type                                                     | Service<br>Request<br>Count |
|-------------------------------------------------------------|-----------------------------|
| Litter - CCS                                                | 169                         |
| Signs - Public Right of Way - CCS                           | 123                         |
| Dead Animal Pick Up - SAN                                   | 106                         |
| Graffiti Private Property -<br>Residential/Commercial - CCS | 94                          |
| Garbage Roll Cart - SAN                                     | 85                          |
| Animal - Loose - CCS                                        | 80                          |
| Animal - Loose Aggressive - CCS                             | 77                          |
| Illegal Dumping - CCS                                       | 60                          |
| Illegal Outside Storage - CCS                               | 58                          |
| Substandard Structure - CCS                                 | 58                          |