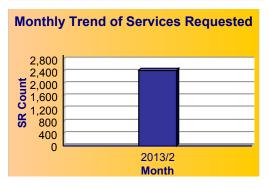

#### Summary - All Services Requested

|       | Total<br>Closed | Total<br>Closed On<br>Time |       |     | Open On | Open  | Time  |
|-------|-----------------|----------------------------|-------|-----|---------|-------|-------|
| 2,442 | 1,651           | 1,635                      | 99.0% | 791 | 778     | 98.4% | 98.8% |