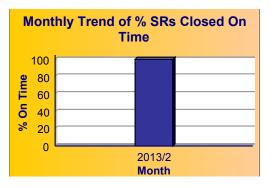

# Citywide

## February 2013

#### **Summary - All Services Requested**

|        |        | Total<br>Closed On<br>Time |       | Open  | Open On<br>Time |       | On<br>Time |
|--------|--------|----------------------------|-------|-------|-----------------|-------|------------|
| 23,164 | 17,208 | 17,077                     | 99.2% | 5,956 | 5,852           | 98.3% | 99.0%      |