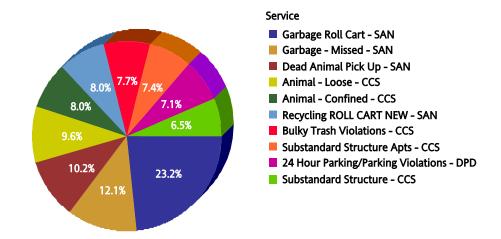

# Top Performers by SR Volume Created During the Reporting Period

| Top Services Requested                                   | SRs<br>Created | Open<br>SRs | Open,<br>On<br>Time | %<br>Open,<br>On<br>Time | SLA<br>Goal | Avg<br>Days<br>to<br>Close | Total<br>Closed | % of<br>SRs<br>Closed | Total<br>Closed<br>On<br>Time | %<br>Closed<br>On<br>Time | All<br>SRs<br>On<br>Time | % of<br>All<br>SRs<br>On<br>Time |
|----------------------------------------------------------|----------------|-------------|---------------------|--------------------------|-------------|----------------------------|-----------------|-----------------------|-------------------------------|---------------------------|--------------------------|----------------------------------|
| Litter - CCS                                             | 2,178          | 1,119       | 1,119               | 100.0%                   | 38          | 7.8                        | 1,059           | 48.6%                 | 1,059                         | 100.0%                    | 2,178                    | 100.0%                           |
| Garbage Roll Cart - SAN                                  | 1,310          | 34          | 34                  | 100.0%                   | 10          | 2.4                        | 1,276           | 97.4%                 | 1,275                         | 99.9%                     | 1,309                    | 99.9%                            |
| Dead Animal Pick Up - SAN                                | 1,180          | 0           | 0                   | N/A                      | 1           | 0.3                        | 1,180           | 100.0%                | 1,174                         | 99.5%                     | 1,174                    | 99.5%                            |
| Animal - Loose - CCS                                     | 1,087          | 817         | 817                 | 100.0%                   | 40          | 12.1                       | 270             | 24.8%                 | 270                           | 100.0%                    | 1,087                    | 100.0%                           |
| Substandard Structure - CCS                              | 810            | 594         | 594                 | 100.0%                   | 365         | 6.8                        | 216             | 26.7%                 | 216                           | 100.0%                    | 810                      | 100.0%                           |
| Animal - Loose Aggressive - CCS                          | 772            | 0           | 0                   | N/A                      | 3           | 0.3                        | 772             | 100.0%                | 768                           | 99.5%                     | 768                      | 99.5%                            |
| Recycling ROLL CART NEW - SAN                            | 607            | 1           | 1                   | 100.0%                   | 10          | 1.9                        | 606             | 99.8%                 | 606                           | 100.0%                    | 607                      | 100.0%                           |
| Animal - Confined - CCS                                  | 594            | 0           | 0                   | N/A                      | 3           | 0.3                        | 594             | 100.0%                | 592                           | 99.7%                     | 592                      | 99.7%                            |
| Signs - Public Right of Way - CCS                        | 585            | 15          | 13                  | 86.7%                    | 7           | 0.6                        | 570             | 97.4%                 | 557                           | 97.7%                     | 570                      | 97.4%                            |
| Bulky Trash Violations - CCS                             | 536            | 79          | 70                  | 88.6%                    | 14          | 4.6                        | 457             | 85.3%                 | 440                           | 96.3%                     | 510                      | 95.1%                            |
| Junk Motor Vehicle - CCS                                 | 518            | 370         | 370                 | 100.0%                   | 126         | 10.5                       | 148             | 28.6%                 | 148                           | 100.0%                    | 518                      | 100.0%                           |
| High Weeds - CCS                                         | 510            | 314         | 314                 | 100.0%                   | 38          | 9.9                        | 196             | 38.4%                 | 196                           | 100.0%                    | 510                      | 100.0%                           |
| Graffiti Private Property - Residential/Commercial - CCS | 498            | 77          | 77                  | 100.0%                   | 90          | 2.2                        | 421             | 84.5%                 | 421                           | 100.0%                    | 498                      | 100.0%                           |
| Smoke Detector Request - DFD                             | 442            | 29          | 29                  | 100.0%                   | 30          | 2.7                        | 413             | 93.4%                 | 413                           | 100.0%                    | 442                      | 100.0%                           |
| Illegal Outside Storage - CCS                            | 438            | 280         | 280                 | 100.0%                   | 38          | 12.6                       | 158             | 36.1%                 | 158                           | 100.0%                    | 438                      | 100.0%                           |
| Illegal Dumping - CCS                                    | 418            | 109         | 109                 | 100.0%                   | 38          | 3.4                        | 309             | 73.9%                 | 309                           | 100.0%                    | 418                      | 100.0%                           |
| Obstruction Alley/Sidewalk/Street - CCS                  | 408            | 311         | 311                 | 100.0%                   | 60          | 9.4                        | 97              | 23.8%                 | 97                            | 100.0%                    | 408                      | 100.0%                           |
| Fire Inspection - DFD                                    | 387            | 203         | 203                 | 100.0%                   | 60          | 8.8                        | 184             | 47.5%                 | 184                           | 100.0%                    | 387                      | 100.0%                           |
| Parking - Unapproved Surface - CCS                       | 383            | 25          | 19                  | 76.0%                    | 10          | 2.5                        | 358             | 93.5%                 | 341                           | 95.3%                     | 360                      | 94.0%                            |
| 24 Hour Parking/Parking Violations - DPD                 | 374            | 41          | 40                  | 97.6%                    | 10          | 4.5                        | 333             | 89.0%                 | 325                           | 97.6%                     | 365                      | 97.6%                            |