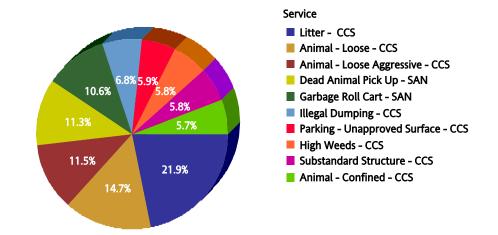

### **Top 10 Services**

| SR Type                            | Service Request<br>Count |
|------------------------------------|--------------------------|
| Litter - CCS                       | 248                      |
| Animal - Loose - CCS               | 166                      |
| Animal - Loose Aggressive - CCS    | 130                      |
| Dead Animal Pick Up - SAN          | 128                      |
| Garbage Roll Cart - SAN            | 120                      |
| Illegal Dumping - CCS              | 77                       |
| Parking - Unapproved Surface - CCS | 67                       |
| High Weeds - CCS                   | 66                       |
| Substandard Structure - CCS        | 66                       |
| Animal - Confined - CCS            | 65                       |

# Summary - All Services Requested

|       | Total<br>Closed | Total<br>Closed On<br>Time |       | Open | Open On<br>Time | Open  | Time  |
|-------|-----------------|----------------------------|-------|------|-----------------|-------|-------|
| 2,171 | 1,511           | 1,497                      | 99.1% | 660  | 647             | 98.0% | 98.8% |