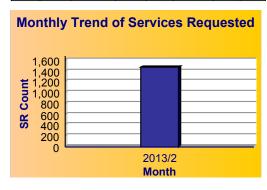

#### **Summary - All Services Requested**

|        |        | Total<br>Closed On<br>Time |       | Open  | Open On<br>Time |       | On<br>Time |
|--------|--------|----------------------------|-------|-------|-----------------|-------|------------|
| 23,164 | 17,208 | 17,077                     | 99.2% | 5,956 | 5,852           | 98.3% | 99.0%      |