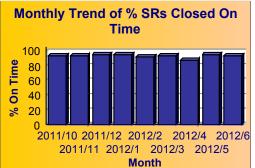

#### Summary - All Services Requested

|         | Total<br>Closed | Total<br>Closed<br>On Time |       |       | Open<br>On | %<br>Open<br>on<br>Time | Time  |
|---------|-----------------|----------------------------|-------|-------|------------|-------------------------|-------|
| 248,447 | 247,029         | 230,679                    | 93.4% | 1,418 | 1,112      | 78.4%                   | 93.3% |