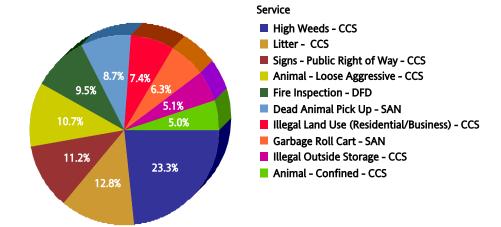

#### **Top 10 Services**

| SR Type                                               | Service<br>Request<br>Count |
|-------------------------------------------------------|-----------------------------|
| High Weeds - CCS                                      | 1,558                       |
| Graffiti Private Property -<br>Residential/Commercial | 1,223                       |
| Obstruction Alley/Sidewalk/Street -<br>CCS            | 1,028                       |
| Animal - Loose Aggressive - CCS                       | 997                         |
| Dead Animal Pick Up - SAN                             | 996                         |
| Garbage Roll Cart - SAN                               | 943                         |
| Signs - Public Right of Way - CCS                     | 900                         |
| Litter - CCS                                          | 862                         |
| Substandard Structure - CCS                           | 662                         |
| Recycling ROLL CART NEW - SAN                         | 529                         |