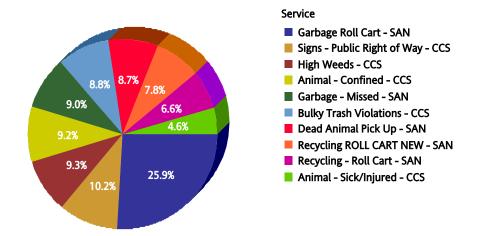

# Top Performers by SR Volume Created During the Reporting Period

| Top Services Requested                             | SRs<br>Created | Open<br>SRs | Open,<br>On<br>Time | %<br>Open,<br>On<br>Time | SLA<br>Goal | Avg<br>Days<br>to<br>Close | Total<br>Closed | % of<br>SRs<br>Closed | Total<br>Closed<br>On<br>Time | %<br>Closed<br>On<br>Time | All<br>SRs<br>On<br>Time | % of<br>All<br>SRs<br>On<br>Time |
|----------------------------------------------------|----------------|-------------|---------------------|--------------------------|-------------|----------------------------|-----------------|-----------------------|-------------------------------|---------------------------|--------------------------|----------------------------------|
| High Weeds - CCS                                   | 26,792         | 46          | 0                   | 0.0%                     | 38          | 18.9                       | 26,746          | 99.8%                 | 23,488                        | 87.8%                     | 23,488                   | 87.7%                            |
| Litter - CCS                                       | 14,306         | 24          | 0                   | 0.0%                     | 38          | 21.3                       | 14,282          | 99.8%                 | 12,071                        | 84.5%                     | 12,071                   | 84.4%                            |
| Garbage Roll Cart - SAN                            | 13,475         | 0           | 0                   | N/A                      | 10          | 2.5                        | 13,475          | 100.0%                | 13,431                        | 99.7%                     | 13,431                   | 99.7%                            |
| Dead Animal Pick Up - SAN                          | 12,459         | 0           | 0                   | N/A                      | 1           | 0.4                        | 12,459          | 100.0%                | 12,442                        | 99.9%                     | 12,442                   | 99.9%                            |
| Animal - Loose Aggressive - CCS                    | 11,769         | 0           | 0                   | N/A                      | 3           | 1.2                        | 11,769          | 100.0%                | 10,860                        | 92.3%                     | 10,860                   | 92.3%                            |
| Animal - Confined - CCS                            | 7,691          | 0           | 0                   | N/A                      | 3           | 1.2                        | 7,691           | 100.0%                | 7,022                         | 91.3%                     | 7,022                    | 91.3%                            |
| Signs - Public Right of Way - CCS                  | 7,057          | 1           | 0                   | 0.0%                     | 7           | 1.2                        | 7,056           | 100.0%                | 6,823                         | 96.7%                     | 6,823                    | 96.7%                            |
| Obstruction Alley/Sidewalk/Street - CCS            | 7,042          | 8           | 0                   | 0.0%                     | 60          | 29.7                       | 7,034           | 99.9%                 | 6,296                         | 89.5%                     | 6,296                    | 89.4%                            |
| Substandard Structure - CCS                        | 6,691          | 1,042       | 997                 | 95.7%                    | 365         | 55.5                       | 5,649           | 84.4%                 | 5,641                         | 99.9%                     | 6,638                    | 99.2%                            |
| Recycling ROLL CART NEW - SAN                      | 6,500          | 0           | 0                   | N/A                      | 10          | 2.2                        | 6,500           | 100.0%                | 6,492                         | 99.9%                     | 6,492                    | 99.9%                            |
| Bulky Trash Violations - CCS                       | 5,702          | 0           | 0                   | N/A                      | 14          | 7.2                        | 5,702           | 100.0%                | 4,923                         | 86.3%                     | 4,923                    | 86.3%                            |
| Animal - Loose - CCS                               | 5,320          | 0           | 0                   | N/A                      | 40          | 18.9                       | 5,320           | 100.0%                | 5,258                         | 98.8%                     | 5,258                    | 98.8%                            |
| Garbage - Missed - SAN                             | 5,179          | 0           | 0                   | N/A                      | 3           | 0.9                        | 5,179           | 100.0%                | 5,148                         | 99.4%                     | 5,148                    | 99.4%                            |
| Animal - Sick/Injured - CCS                        | 5,114          | 0           | 0                   | N/A                      | 3           | 0.4                        | 5,114           | 100.0%                | 5,039                         | 98.5%                     | 5,039                    | 98.5%                            |
| Smoke Detector Request - DFD                       | 4,522          | 0           | 0                   | N/A                      | 30          | 5.3                        | 4,522           | 100.0%                | 4,427                         | 97.9%                     | 4,427                    | 97.9%                            |
| Graffiti Private Property - Residential/Commercial | 3,780          | 8           | 0                   | 0.0%                     | 90          | 11.6                       | 3,772           | 99.8%                 | 3,659                         | 97.0%                     | 3,659                    | 96.8%                            |
| 24 Hour Parking/Parking Violations - DPD           | 3,689          | 0           | 0                   | N/A                      | 10          | 4.5                        | 3,689           | 100.0%                | 3,646                         | 98.8%                     | 3,646                    | 98.8%                            |
| Illegal Dumping - CCS                              | 3,584          | 1           | 0                   | 0.0%                     | 38          | 8.0                        | 3,583           | 100.0%                | 3,377                         | 94.3%                     | 3,377                    | 94.2%                            |
| Fire Inspection - DFD                              | 3,540          | 0           | 0                   | N/A                      | 60          | 24.8                       | 3,540           | 100.0%                | 3,443                         | 97.3%                     | 3,443                    | 97.3%                            |
| Junk Motor Vehicle - CCS                           | 3,262          | 19          | 8                   | 42.1%                    | 126         | 44.5                       | 3,243           | 99.4%                 | 3,015                         | 93.0%                     | 3,023                    | 92.7%                            |