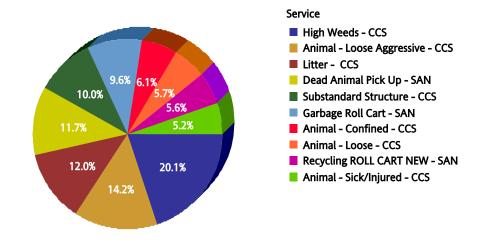

# Citywide

**Top 10 Services** 

| SR Type                                 | Service Request<br>Count |
|-----------------------------------------|--------------------------|
| High Weeds - CCS                        | 26,792                   |
| Litter - CCS                            | 14,306                   |
| Garbage Roll Cart - SAN                 | 13,475                   |
| Dead Animal Pick Up - SAN               | 12,459                   |
| Animal - Loose Aggressive - CCS         | 11,769                   |
| Animal - Confined - CCS                 | 7,691                    |
| Signs - Public Right of Way - CCS       | 7,057                    |
| Obstruction Alley/Sidewalk/Street - CCS | 7,042                    |
| Substandard Structure - CCS             | 6,691                    |
| Recycling ROLL CART NEW - SAN           | 6,500                    |