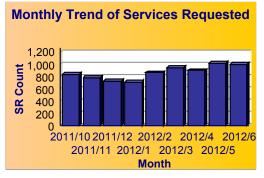

# Citywide

**Top 10 Services** 

| SR Type                                 | Service Request<br>Count |
|-----------------------------------------|--------------------------|
| High Weeds - CCS                        | 26,792                   |
| Litter - CCS                            | 14,306                   |
| Garbage Roll Cart - SAN                 | 13,475                   |
| Dead Animal Pick Up - SAN               | 12,459                   |
| Animal - Loose Aggressive - CCS         | 11,769                   |
| Animal - Confined - CCS                 | 7,691                    |
| Signs - Public Right of Way - CCS       | 7,057                    |
| Obstruction Alley/Sidewalk/Street - CCS | 7,042                    |
| Substandard Structure - CCS             | 6,691                    |
| Recycling ROLL CART NEW - SAN           | 6,500                    |

# Top Performers by SR Volume Created During the Reporting Period

| Top Services Requested                             | SRs<br>Created | Open<br>SRs | Open,<br>On<br>Time | %<br>Open,<br>On<br>Time | SLA<br>Goal | Avg<br>Days<br>to<br>Close | Total<br>Closed | % of<br>SRs<br>Closed | Total<br>Closed<br>On<br>Time | %<br>Closed<br>On<br>Time | All<br>SRs<br>On<br>Time | % of<br>All<br>SRs<br>On<br>Time |
|----------------------------------------------------|----------------|-------------|---------------------|--------------------------|-------------|----------------------------|-----------------|-----------------------|-------------------------------|---------------------------|--------------------------|----------------------------------|
| High Weeds - CCS                                   | 26,792         | 46          | 0                   | 0.0%                     | 38          | 18.9                       | 26,746          | 99.8%                 | 23,488                        | 87.8%                     | 23,488                   | 87.7%                            |
| Litter - CCS                                       | 14,306         | 24          | 0                   | 0.0%                     | 38          | 21.3                       | 14,282          | 99.8%                 | 12,071                        | 84.5%                     | 12,071                   | 84.4%                            |
| Garbage Roll Cart - SAN                            | 13,475         | 0           | 0                   | N/A                      | 10          | 2.5                        | 13,475          | 100.0%                | 13,431                        | 99.7%                     | 13,431                   | 99.7%                            |
| Dead Animal Pick Up - SAN                          | 12,459         | 0           | 0                   | N/A                      | 1           | 0.4                        | 12,459          | 100.0%                | 12,442                        | 99.9%                     | 12,442                   | 99.9%                            |
| Animal - Loose Aggressive - CCS                    | 11,769         | 0           | 0                   | N/A                      | 3           | 1.2                        | 11,769          | 100.0%                | 10,860                        | 92.3%                     | 10,860                   | 92.3%                            |
| Animal - Confined - CCS                            | 7,691          | 0           | 0                   | N/A                      | 3           | 1.2                        | 7,691           | 100.0%                | 7,022                         | 91.3%                     | 7,022                    | 91.3%                            |
| Signs - Public Right of Way - CCS                  | 7,057          | 1           | 0                   | 0.0%                     | 7           | 1.2                        | 7,056           | 100.0%                | 6,823                         | 96.7%                     | 6,823                    | 96.7%                            |
| Obstruction Alley/Sidewalk/Street - CCS            | 7,042          | 8           | 0                   | 0.0%                     | 60          | 29.7                       | 7,034           | 99.9%                 | 6,296                         | 89.5%                     | 6,296                    | 89.4%                            |
| Substandard Structure - CCS                        | 6,691          | 1,042       | 997                 | 95.7%                    | 365         | 55.5                       | 5,649           | 84.4%                 | 5,641                         | 99.9%                     | 6,638                    | 99.2%                            |
| Recycling ROLL CART NEW - SAN                      | 6,500          | 0           | 0                   | N/A                      | 10          | 2.2                        | 6,500           | 100.0%                | 6,492                         | 99.9%                     | 6,492                    | 99.9%                            |
| Bulky Trash Violations - CCS                       | 5,702          | 0           | 0                   | N/A                      | 14          | 7.2                        | 5,702           | 100.0%                | 4,923                         | 86.3%                     | 4,923                    | 86.3%                            |
| Animal - Loose - CCS                               | 5,320          | 0           | 0                   | N/A                      | 40          | 18.9                       | 5,320           | 100.0%                | 5,258                         | 98.8%                     | 5,258                    | 98.8%                            |
| Garbage - Missed - SAN                             | 5,179          | 0           | 0                   | N/A                      | 3           | 0.9                        | 5,179           | 100.0%                | 5,148                         | 99.4%                     | 5,148                    | 99.4%                            |
| Animal - Sick/Injured - CCS                        | 5,114          | 0           | 0                   | N/A                      | 3           | 0.4                        | 5,114           | 100.0%                | 5,039                         | 98.5%                     | 5,039                    | 98.5%                            |
| Smoke Detector Request - DFD                       | 4,522          | 0           | 0                   | N/A                      | 30          | 5.3                        | 4,522           | 100.0%                | 4,427                         | 97.9%                     | 4,427                    | 97.9%                            |
| Graffiti Private Property - Residential/Commercial | 3,780          | 8           | 0                   | 0.0%                     | 90          | 11.6                       | 3,772           | 99.8%                 | 3,659                         | 97.0%                     | 3,659                    | 96.8%                            |
| 24 Hour Parking/Parking Violations - DPD           | 3,689          | 0           | 0                   | N/A                      | 10          | 4.5                        | 3,689           | 100.0%                | 3,646                         | 98.8%                     | 3,646                    | 98.8%                            |
| Illegal Dumping - CCS                              | 3,584          | 1           | 0                   | 0.0%                     | 38          | 8.0                        | 3,583           | 100.0%                | 3,377                         | 94.3%                     | 3,377                    | 94.2%                            |
| Fire Inspection - DFD                              | 3,540          | 0           | 0                   | N/A                      | 60          | 24.8                       | 3,540           | 100.0%                | 3,443                         | 97.3%                     | 3,443                    | 97.3%                            |
| Junk Motor Vehicle - CCS                           | 3,262          | 19          | 8                   | 42.1%                    | 126         | 44.5                       | 3,243           | 99.4%                 | 3,015                         | 93.0%                     | 3,023                    | 92.7%                            |