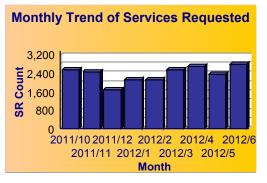

# Citywide

**Top 10 Services** 

| SR Type                                 | Service Request<br>Count |
|-----------------------------------------|--------------------------|
| High Weeds - CCS                        | 26,792                   |
| Litter - CCS                            | 14,306                   |
| Garbage Roll Cart - SAN                 | 13,475                   |
| Dead Animal Pick Up - SAN               | 12,459                   |
| Animal - Loose Aggressive - CCS         | 11,769                   |
| Animal - Confined - CCS                 | 7,691                    |
| Signs - Public Right of Way - CCS       | 7,057                    |
| Obstruction Alley/Sidewalk/Street - CCS | 7,042                    |
| Substandard Structure - CCS             | 6,691                    |
| Recycling ROLL CART NEW - SAN           | 6,500                    |

#### Summary - All Services Requested

|         | Total<br>Closed | Total<br>Closed<br>On Time |       |       | Open<br>On | %<br>Open<br>on<br>Time | Time  |
|---------|-----------------|----------------------------|-------|-------|------------|-------------------------|-------|
| 248,447 | 247,029         | 230,679                    | 93.4% | 1,418 | 1,112      | 78.4%                   | 93.3% |

# Top Performers by SR Volume Created During the Reporting Period

| Top Services Requested                             | SRs<br>Created | Open<br>SRs | Open,<br>On<br>Time | %<br>Open,<br>On<br>Time | SLA<br>Goal | Avg<br>Days<br>to<br>Close | Total<br>Closed | % of<br>SRs<br>Closed | Total<br>Closed<br>On<br>Time | %<br>Closed<br>On<br>Time | All<br>SRs<br>On<br>Time | % of<br>All<br>SRs<br>On<br>Time |
|----------------------------------------------------|----------------|-------------|---------------------|--------------------------|-------------|----------------------------|-----------------|-----------------------|-------------------------------|---------------------------|--------------------------|----------------------------------|
| High Weeds - CCS                                   | 26,792         | 46          | 0                   | 0.0%                     | 38          | 18.9                       | 26,746          | 99.8%                 | 23,488                        | 87.8%                     | 23,488                   | 87.7%                            |
| Litter - CCS                                       | 14,306         | 24          | 0                   | 0.0%                     | 38          | 21.3                       | 14,282          | 99.8%                 | 12,071                        | 84.5%                     | 12,071                   | 84.4%                            |
| Garbage Roll Cart - SAN                            | 13,475         | 0           | 0                   | N/A                      | 10          | 2.5                        | 13,475          | 100.0%                | 13,431                        | 99.7%                     | 13,431                   | 99.7%                            |
| Dead Animal Pick Up - SAN                          | 12,459         | 0           | 0                   | N/A                      | 1           | 0.4                        | 12,459          | 100.0%                | 12,442                        | 99.9%                     | 12,442                   | 99.9%                            |
| Animal - Loose Aggressive - CCS                    | 11,769         | 0           | 0                   | N/A                      | 3           | 1.2                        | 11,769          | 100.0%                | 10,860                        | 92.3%                     | 10,860                   | 92.3%                            |
| Animal - Confined - CCS                            | 7,691          | 0           | 0                   | N/A                      | 3           | 1.2                        | 7,691           | 100.0%                | 7,022                         | 91.3%                     | 7,022                    | 91.3%                            |
| Signs - Public Right of Way - CCS                  | 7,057          | 1           | 0                   | 0.0%                     | 7           | 1.2                        | 7,056           | 100.0%                | 6,823                         | 96.7%                     | 6,823                    | 96.7%                            |
| Obstruction Alley/Sidewalk/Street - CCS            | 7,042          | 8           | 0                   | 0.0%                     | 60          | 29.7                       | 7,034           | 99.9%                 | 6,296                         | 89.5%                     | 6,296                    | 89.4%                            |
| Substandard Structure - CCS                        | 6,691          | 1,042       | 997                 | 95.7%                    | 365         | 55.5                       | 5,649           | 84.4%                 | 5,641                         | 99.9%                     | 6,638                    | 99.2%                            |
| Recycling ROLL CART NEW - SAN                      | 6,500          | 0           | 0                   | N/A                      | 10          | 2.2                        | 6,500           | 100.0%                | 6,492                         | 99.9%                     | 6,492                    | 99.9%                            |
| Bulky Trash Violations - CCS                       | 5,702          | 0           | 0                   | N/A                      | 14          | 7.2                        | 5,702           | 100.0%                | 4,923                         | 86.3%                     | 4,923                    | 86.3%                            |
| Animal - Loose - CCS                               | 5,320          | 0           | 0                   | N/A                      | 40          | 18.9                       | 5,320           | 100.0%                | 5,258                         | 98.8%                     | 5,258                    | 98.8%                            |
| Garbage - Missed - SAN                             | 5,179          | 0           | 0                   | N/A                      | 3           | 0.9                        | 5,179           | 100.0%                | 5,148                         | 99.4%                     | 5,148                    | 99.4%                            |
| Animal - Sick/Injured - CCS                        | 5,114          | 0           | 0                   | N/A                      | 3           | 0.4                        | 5,114           | 100.0%                | 5,039                         | 98.5%                     | 5,039                    | 98.5%                            |
| Smoke Detector Request - DFD                       | 4,522          | 0           | 0                   | N/A                      | 30          | 5.3                        | 4,522           | 100.0%                | 4,427                         | 97.9%                     | 4,427                    | 97.9%                            |
| Graffiti Private Property - Residential/Commercial | 3,780          | 8           | 0                   | 0.0%                     | 90          | 11.6                       | 3,772           | 99.8%                 | 3,659                         | 97.0%                     | 3,659                    | 96.8%                            |
| 24 Hour Parking/Parking Violations - DPD           | 3,689          | 0           | 0                   | N/A                      | 10          | 4.5                        | 3,689           | 100.0%                | 3,646                         | 98.8%                     | 3,646                    | 98.8%                            |
| Illegal Dumping - CCS                              | 3,584          | 1           | 0                   | 0.0%                     | 38          | 8.0                        | 3,583           | 100.0%                | 3,377                         | 94.3%                     | 3,377                    | 94.2%                            |
| Fire Inspection - DFD                              | 3,540          | 0           | 0                   | N/A                      | 60          | 24.8                       | 3,540           | 100.0%                | 3,443                         | 97.3%                     | 3,443                    | 97.3%                            |
| Junk Motor Vehicle - CCS                           | 3,262          | 19          | 8                   | 42.1%                    | 126         | 44.5                       | 3,243           | 99.4%                 | 3,015                         | 93.0%                     | 3,023                    | 92.7%                            |