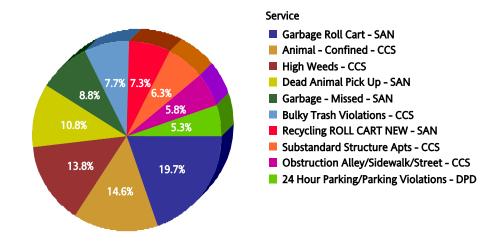

#### **Top 10 Services**

| SR Type                                               | Service<br>Request<br>Count |
|-------------------------------------------------------|-----------------------------|
| High Weeds - CCS                                      | 1,558                       |
| Graffiti Private Property -<br>Residential/Commercial | 1,223                       |
| Obstruction Alley/Sidewalk/Street -<br>CCS            | 1,028                       |
| Animal - Loose Aggressive - CCS                       | 997                         |
| Dead Animal Pick Up - SAN                             | 996                         |
| Garbage Roll Cart - SAN                               | 943                         |
| Signs - Public Right of Way - CCS                     | 900                         |
| Litter - CCS                                          | 862                         |
| Substandard Structure - CCS                           | 662                         |
| Recycling ROLL CART NEW - SAN                         | 529                         |

# Top Performers by SR Volume Created During the Reporting Period

| Top Services Requested                             | SRs<br>Created | Open<br>SRs | Open,<br>On<br>Time | %<br>Open,<br>On<br>Time | SLA<br>Goal | Avg<br>Days<br>to<br>Close | Total<br>Closed | % of<br>SRs<br>Closed | Total<br>Closed<br>On<br>Time | %<br>Closed<br>On<br>Time | All<br>SRs<br>On<br>Time | % of<br>All<br>SRs<br>On<br>Time |
|----------------------------------------------------|----------------|-------------|---------------------|--------------------------|-------------|----------------------------|-----------------|-----------------------|-------------------------------|---------------------------|--------------------------|----------------------------------|
| High Weeds - CCS                                   | 1,558          | 0           | 0                   | N/A                      | 38          | 18.7                       | 1,558           | 100.0%                | 1,438                         | 92.3%                     | 1,438                    | 92.3%                            |
| Graffiti Private Property - Residential/Commercial | 1,223          | 0           | 0                   | N/A                      | 90          | 10.9                       | 1,223           | 100.0%                | 1,195                         | 97.7%                     | 1,195                    | 97.7%                            |
| Obstruction Alley/Sidewalk/Street - CCS            | 1,028          | 0           | 0                   | N/A                      | 60          | 23.3                       | 1,028           | 100.0%                | 992                           | 96.5%                     | 992                      | 96.5%                            |
| Animal - Loose Aggressive - CCS                    | 997            | 0           | 0                   | N/A                      | 3           | 1.1                        | 997             | 100.0%                | 912                           | 91.5%                     | 912                      | 91.5%                            |
| Dead Animal Pick Up - SAN                          | 996            | 0           | 0                   | N/A                      | 1           | 0.5                        | 996             | 100.0%                | 995                           | 99.9%                     | 995                      | 99.9%                            |
| Garbage Roll Cart - SAN                            | 943            | 0           | 0                   | N/A                      | 10          | 2.4                        | 943             | 100.0%                | 941                           | 99.8%                     | 941                      | 99.8%                            |
| Signs - Public Right of Way - CCS                  | 900            | 0           | 0                   | N/A                      | 7           | 1.0                        | 900             | 100.0%                | 864                           | 96.0%                     | 864                      | 96.0%                            |
| Litter - CCS                                       | 862            | 0           | 0                   | N/A                      | 38          | 23.6                       | 862             | 100.0%                | 752                           | 87.2%                     | 752                      | 87.2%                            |
| Substandard Structure - CCS                        | 662            | 108         | 105                 | 97.2%                    | 365         | 68.9                       | 554             | 83.7%                 | 554                           | 100.0%                    | 659                      | 99.5%                            |
| Recycling ROLL CART NEW - SAN                      | 529            | 0           | 0                   | N/A                      | 10          | 2.0                        | 529             | 100.0%                | 528                           | 99.8%                     | 528                      | 99.8%                            |
| Animal - Loose - CCS                               | 496            | 0           | 0                   | N/A                      | 40          | 18.9                       | 496             | 100.0%                | 489                           | 98.6%                     | 489                      | 98.6%                            |
| Signs - Other - CCS                                | 449            | 0           | 0                   | N/A                      | 21          | 3.4                        | 449             | 100.0%                | 428                           | 95.3%                     | 428                      | 95.3%                            |
| Animal - Confined - CCS                            | 423            | 0           | 0                   | N/A                      | 3           | 1.0                        | 423             | 100.0%                | 388                           | 91.7%                     | 388                      | 91.7%                            |
| Illegal Dumping - CCS                              | 421            | 0           | 0                   | N/A                      | 38          | 3.0                        | 421             | 100.0%                | 410                           | 97.4%                     | 410                      | 97.4%                            |
| 24 Hour Parking/Parking Violations - DPD           | 386            | 0           | 0                   | N/A                      | 10          | 3.8                        | 386             | 100.0%                | 386                           | 100.0%                    | 386                      | 100.0%                           |
| Animal - Sick/Injured - CCS                        | 372            | 0           | 0                   | N/A                      | 3           | 0.3                        | 372             | 100.0%                | 366                           | 98.4%                     | 366                      | 98.4%                            |
| Illegal Outside Storage - CCS                      | 339            | 0           | 0                   | N/A                      | 38          | 24.2                       | 339             | 100.0%                | 295                           | 87.0%                     | 295                      | 87.0%                            |
| Bulky Trash Violations - CCS                       | 331            | 0           | 0                   | N/A                      | 14          | 3.8                        | 331             | 100.0%                | 315                           | 95.2%                     | 315                      | 95.2%                            |
| Garage Sale - CCS                                  | 290            | 0           | 0                   | N/A                      | 7           | 3.6                        | 290             | 100.0%                | 257                           | 88.6%                     | 257                      | 88.6%                            |
| Smoke Detector Request - DFD                       | 280            | 0           | 0                   | N/A                      | 30          | 5.5                        | 280             | 100.0%                | 265                           | 94.6%                     | 265                      | 94.6%                            |