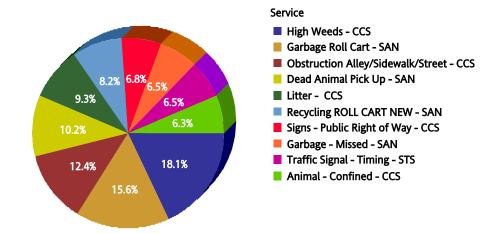

# Top Performers by SR Volume Created During the Reporting Period

| Top Services Requested                             | SRs<br>Created | Open<br>SRs | Open,<br>On<br>Time | %<br>Open,<br>On<br>Time | SLA<br>Goal | Avg<br>Days<br>to<br>Close | Total<br>Closed | % of<br>SRs<br>Closed | Total<br>Closed<br>On<br>Time | %<br>Closed<br>On<br>Time | All<br>SRs<br>On<br>Time | % of<br>All<br>SRs<br>On<br>Time |
|----------------------------------------------------|----------------|-------------|---------------------|--------------------------|-------------|----------------------------|-----------------|-----------------------|-------------------------------|---------------------------|--------------------------|----------------------------------|
| High Weeds - CCS                                   | 1,558          | 0           | 0                   | N/A                      | 38          | 18.7                       | 1,558           | 100.0%                | 1,438                         | 92.3%                     | 1,438                    | 92.3%                            |
| Graffiti Private Property - Residential/Commercial | 1,223          | 0           | 0                   | N/A                      | 90          | 10.9                       | 1,223           | 100.0%                | 1,195                         | 97.7%                     | 1,195                    | 97.7%                            |
| Obstruction Alley/Sidewalk/Street - CCS            | 1,028          | 0           | 0                   | N/A                      | 60          | 23.3                       | 1,028           | 100.0%                | 992                           | 96.5%                     | 992                      | 96.5%                            |
| Animal - Loose Aggressive - CCS                    | 997            | 0           | 0                   | N/A                      | 3           | 1.1                        | 997             | 100.0%                | 912                           | 91.5%                     | 912                      | 91.5%                            |
| Dead Animal Pick Up - SAN                          | 996            | 0           | 0                   | N/A                      | 1           | 0.5                        | 996             | 100.0%                | 995                           | 99.9%                     | 995                      | 99.9%                            |
| Garbage Roll Cart - SAN                            | 943            | 0           | 0                   | N/A                      | 10          | 2.4                        | 943             | 100.0%                | 941                           | 99.8%                     | 941                      | 99.8%                            |
| Signs - Public Right of Way - CCS                  | 900            | 0           | 0                   | N/A                      | 7           | 1.0                        | 900             | 100.0%                | 864                           | 96.0%                     | 864                      | 96.0%                            |
| Litter - CCS                                       | 862            | 0           | 0                   | N/A                      | 38          | 23.6                       | 862             | 100.0%                | 752                           | 87.2%                     | 752                      | 87.2%                            |
| Substandard Structure - CCS                        | 662            | 108         | 105                 | 97.2%                    | 365         | 68.9                       | 554             | 83.7%                 | 554                           | 100.0%                    | 659                      | 99.5%                            |
| Recycling ROLL CART NEW - SAN                      | 529            | 0           | 0                   | N/A                      | 10          | 2.0                        | 529             | 100.0%                | 528                           | 99.8%                     | 528                      | 99.8%                            |
| Animal - Loose - CCS                               | 496            | 0           | 0                   | N/A                      | 40          | 18.9                       | 496             | 100.0%                | 489                           | 98.6%                     | 489                      | 98.6%                            |
| Signs - Other - CCS                                | 449            | 0           | 0                   | N/A                      | 21          | 3.4                        | 449             | 100.0%                | 428                           | 95.3%                     | 428                      | 95.3%                            |
| Animal - Confined - CCS                            | 423            | 0           | 0                   | N/A                      | 3           | 1.0                        | 423             | 100.0%                | 388                           | 91.7%                     | 388                      | 91.7%                            |
| Illegal Dumping - CCS                              | 421            | 0           | 0                   | N/A                      | 38          | 3.0                        | 421             | 100.0%                | 410                           | 97.4%                     | 410                      | 97.4%                            |
| 24 Hour Parking/Parking Violations - DPD           | 386            | 0           | 0                   | N/A                      | 10          | 3.8                        | 386             | 100.0%                | 386                           | 100.0%                    | 386                      | 100.0%                           |
| Animal - Sick/Injured - CCS                        | 372            | 0           | 0                   | N/A                      | 3           | 0.3                        | 372             | 100.0%                | 366                           | 98.4%                     | 366                      | 98.4%                            |
| Illegal Outside Storage - CCS                      | 339            | 0           | 0                   | N/A                      | 38          | 24.2                       | 339             | 100.0%                | 295                           | 87.0%                     | 295                      | 87.0%                            |
| Bulky Trash Violations - CCS                       | 331            | 0           | 0                   | N/A                      | 14          | 3.8                        | 331             | 100.0%                | 315                           | 95.2%                     | 315                      | 95.2%                            |
| Garage Sale - CCS                                  | 290            | 0           | 0                   | N/A                      | 7           | 3.6                        | 290             | 100.0%                | 257                           | 88.6%                     | 257                      | 88.6%                            |
| Smoke Detector Request - DFD                       | 280            | 0           | 0                   | N/A                      | 30          | 5.5                        | 280             | 100.0%                | 265                           | 94.6%                     | 265                      | 94.6%                            |