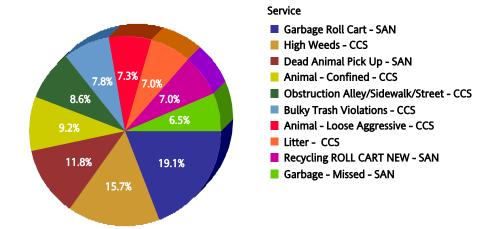

# Citywide

**Top 10 Services** 

| SR Type                                 | Service Request<br>Count |
|-----------------------------------------|--------------------------|
| High Weeds - CCS                        | 26,792                   |
| Litter - CCS                            | 14,306                   |
| Garbage Roll Cart - SAN                 | 13,475                   |
| Dead Animal Pick Up - SAN               | 12,459                   |
| Animal - Loose Aggressive - CCS         | 11,769                   |
| Animal - Confined - CCS                 | 7,691                    |
| Signs - Public Right of Way - CCS       | 7,057                    |
| Obstruction Alley/Sidewalk/Street - CCS | 7,042                    |
| Substandard Structure - CCS             | 6,691                    |
| Recycling ROLL CART NEW - SAN           | 6,500                    |

# Top Performers by SR Volume Created During the Reporting Period

| Top Services Requested                             | SRs<br>Created | Open<br>SRs | Open,<br>On<br>Time | %<br>Open,<br>On<br>Time | SLA<br>Goal | Avg<br>Days<br>to<br>Close | Total<br>Closed | % of<br>SRs<br>Closed | Total<br>Closed<br>On<br>Time | %<br>Closed<br>On<br>Time | All<br>SRs<br>On<br>Time | % of<br>All<br>SRs<br>On<br>Time |
|----------------------------------------------------|----------------|-------------|---------------------|--------------------------|-------------|----------------------------|-----------------|-----------------------|-------------------------------|---------------------------|--------------------------|----------------------------------|
| High Weeds - CCS                                   | 26,792         | 46          | 0                   | 0.0%                     | 38          | 18.9                       | 26,746          | 99.8%                 | 23,488                        | 87.8%                     | 23,488                   | 87.7%                            |
| Litter - CCS                                       | 14,306         | 24          | 0                   | 0.0%                     | 38          | 21.3                       | 14,282          | 99.8%                 | 12,071                        | 84.5%                     | 12,071                   | 84.4%                            |
| Garbage Roll Cart - SAN                            | 13,475         | 0           | 0                   | N/A                      | 10          | 2.5                        | 13,475          | 100.0%                | 13,431                        | 99.7%                     | 13,431                   | 99.7%                            |
| Dead Animal Pick Up - SAN                          | 12,459         | 0           | 0                   | N/A                      | 1           | 0.4                        | 12,459          | 100.0%                | 12,442                        | 99.9%                     | 12,442                   | 99.9%                            |
| Animal - Loose Aggressive - CCS                    | 11,769         | 0           | 0                   | N/A                      | 3           | 1.2                        | 11,769          | 100.0%                | 10,860                        | 92.3%                     | 10,860                   | 92.3%                            |
| Animal - Confined - CCS                            | 7,691          | 0           | 0                   | N/A                      | 3           | 1.2                        | 7,691           | 100.0%                | 7,022                         | 91.3%                     | 7,022                    | 91.3%                            |
| Signs - Public Right of Way - CCS                  | 7,057          | 1           | 0                   | 0.0%                     | 7           | 1.2                        | 7,056           | 100.0%                | 6,823                         | 96.7%                     | 6,823                    | 96.7%                            |
| Obstruction Alley/Sidewalk/Street - CCS            | 7,042          | 8           | 0                   | 0.0%                     | 60          | 29.7                       | 7,034           | 99.9%                 | 6,296                         | 89.5%                     | 6,296                    | 89.4%                            |
| Substandard Structure - CCS                        | 6,691          | 1,042       | 997                 | 95.7%                    | 365         | 55.5                       | 5,649           | 84.4%                 | 5,641                         | 99.9%                     | 6,638                    | 99.2%                            |
| Recycling ROLL CART NEW - SAN                      | 6,500          | 0           | 0                   | N/A                      | 10          | 2.2                        | 6,500           | 100.0%                | 6,492                         | 99.9%                     | 6,492                    | 99.9%                            |
| Bulky Trash Violations - CCS                       | 5,702          | 0           | 0                   | N/A                      | 14          | 7.2                        | 5,702           | 100.0%                | 4,923                         | 86.3%                     | 4,923                    | 86.3%                            |
| Animal - Loose - CCS                               | 5,320          | 0           | 0                   | N/A                      | 40          | 18.9                       | 5,320           | 100.0%                | 5,258                         | 98.8%                     | 5,258                    | 98.8%                            |
| Garbage - Missed - SAN                             | 5,179          | 0           | 0                   | N/A                      | 3           | 0.9                        | 5,179           | 100.0%                | 5,148                         | 99.4%                     | 5,148                    | 99.4%                            |
| Animal - Sick/Injured - CCS                        | 5,114          | 0           | 0                   | N/A                      | 3           | 0.4                        | 5,114           | 100.0%                | 5,039                         | 98.5%                     | 5,039                    | 98.5%                            |
| Smoke Detector Request - DFD                       | 4,522          | 0           | 0                   | N/A                      | 30          | 5.3                        | 4,522           | 100.0%                | 4,427                         | 97.9%                     | 4,427                    | 97.9%                            |
| Graffiti Private Property - Residential/Commercial | 3,780          | 8           | 0                   | 0.0%                     | 90          | 11.6                       | 3,772           | 99.8%                 | 3,659                         | 97.0%                     | 3,659                    | 96.8%                            |
| 24 Hour Parking/Parking Violations - DPD           | 3,689          | 0           | 0                   | N/A                      | 10          | 4.5                        | 3,689           | 100.0%                | 3,646                         | 98.8%                     | 3,646                    | 98.8%                            |
| Illegal Dumping - CCS                              | 3,584          | 1           | 0                   | 0.0%                     | 38          | 8.0                        | 3,583           | 100.0%                | 3,377                         | 94.3%                     | 3,377                    | 94.2%                            |
| Fire Inspection - DFD                              | 3,540          | 0           | 0                   | N/A                      | 60          | 24.8                       | 3,540           | 100.0%                | 3,443                         | 97.3%                     | 3,443                    | 97.3%                            |
| Junk Motor Vehicle - CCS                           | 3,262          | 19          | 8                   | 42.1%                    | 126         | 44.5                       | 3,243           | 99.4%                 | 3,015                         | 93.0%                     | 3,023                    | 92.7%                            |