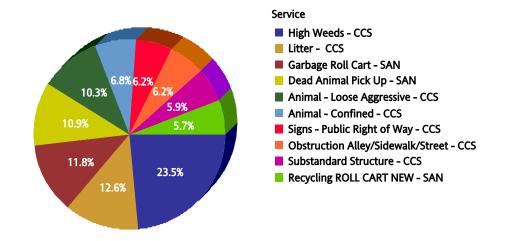

# Citywide

**Top 10 Services** 

| SR Type                                 | Service Request<br>Count |
|-----------------------------------------|--------------------------|
| High Weeds - CCS                        | 26,792                   |
| Litter - CCS                            | 14,306                   |
| Garbage Roll Cart - SAN                 | 13,475                   |
| Dead Animal Pick Up - SAN               | 12,459                   |
| Animal - Loose Aggressive - CCS         | 11,769                   |
| Animal - Confined - CCS                 | 7,691                    |
| Signs - Public Right of Way - CCS       | 7,057                    |
| Obstruction Alley/Sidewalk/Street - CCS | 7,042                    |
| Substandard Structure - CCS             | 6,691                    |
| Recycling ROLL CART NEW - SAN           | 6,500                    |

# Top Performers by SR Volume Created During the Reporting Period

| Top Services Requested                             | SRs<br>Created | Open<br>SRs | Open,<br>On<br>Time | %<br>Open,<br>On<br>Time | SLA<br>Goal | Avg<br>Days<br>to<br>Close | Total<br>Closed | % of<br>SRs<br>Closed | Total<br>Closed<br>On<br>Time | %<br>Closed<br>On<br>Time | All<br>SRs<br>On<br>Time | % of<br>All<br>SRs<br>On<br>Time |
|----------------------------------------------------|----------------|-------------|---------------------|--------------------------|-------------|----------------------------|-----------------|-----------------------|-------------------------------|---------------------------|--------------------------|----------------------------------|
| High Weeds - CCS                                   | 26,792         | 46          | 0                   | 0.0%                     | 38          | 18.9                       | 26,746          | 99.8%                 | 23,488                        | 87.8%                     | 23,488                   | 87.7%                            |
| Litter - CCS                                       | 14,306         | 24          | 0                   | 0.0%                     | 38          | 21.3                       | 14,282          | 99.8%                 | 12,071                        | 84.5%                     | 12,071                   | 84.4%                            |
| Garbage Roll Cart - SAN                            | 13,475         | 0           | 0                   | N/A                      | 10          | 2.5                        | 13,475          | 100.0%                | 13,431                        | 99.7%                     | 13,431                   | 99.7%                            |
| Dead Animal Pick Up - SAN                          | 12,459         | 0           | 0                   | N/A                      | 1           | 0.4                        | 12,459          | 100.0%                | 12,442                        | 99.9%                     | 12,442                   | 99.9%                            |
| Animal - Loose Aggressive - CCS                    | 11,769         | 0           | 0                   | N/A                      | 3           | 1.2                        | 11,769          | 100.0%                | 10,860                        | 92.3%                     | 10,860                   | 92.3%                            |
| Animal - Confined - CCS                            | 7,691          | 0           | 0                   | N/A                      | 3           | 1.2                        | 7,691           | 100.0%                | 7,022                         | 91.3%                     | 7,022                    | 91.3%                            |
| Signs - Public Right of Way - CCS                  | 7,057          | 1           | 0                   | 0.0%                     | 7           | 1.2                        | 7,056           | 100.0%                | 6,823                         | 96.7%                     | 6,823                    | 96.7%                            |
| Obstruction Alley/Sidewalk/Street - CCS            | 7,042          | 8           | 0                   | 0.0%                     | 60          | 29.7                       | 7,034           | 99.9%                 | 6,296                         | 89.5%                     | 6,296                    | 89.4%                            |
| Substandard Structure - CCS                        | 6,691          | 1,042       | 997                 | 95.7%                    | 365         | 55.5                       | 5,649           | 84.4%                 | 5,641                         | 99.9%                     | 6,638                    | 99.2%                            |
| Recycling ROLL CART NEW - SAN                      | 6,500          | 0           | 0                   | N/A                      | 10          | 2.2                        | 6,500           | 100.0%                | 6,492                         | 99.9%                     | 6,492                    | 99.9%                            |
| Bulky Trash Violations - CCS                       | 5,702          | 0           | 0                   | N/A                      | 14          | 7.2                        | 5,702           | 100.0%                | 4,923                         | 86.3%                     | 4,923                    | 86.3%                            |
| Animal - Loose - CCS                               | 5,320          | 0           | 0                   | N/A                      | 40          | 18.9                       | 5,320           | 100.0%                | 5,258                         | 98.8%                     | 5,258                    | 98.8%                            |
| Garbage - Missed - SAN                             | 5,179          | 0           | 0                   | N/A                      | 3           | 0.9                        | 5,179           | 100.0%                | 5,148                         | 99.4%                     | 5,148                    | 99.4%                            |
| Animal - Sick/Injured - CCS                        | 5,114          | 0           | 0                   | N/A                      | 3           | 0.4                        | 5,114           | 100.0%                | 5,039                         | 98.5%                     | 5,039                    | 98.5%                            |
| Smoke Detector Request - DFD                       | 4,522          | 0           | 0                   | N/A                      | 30          | 5.3                        | 4,522           | 100.0%                | 4,427                         | 97.9%                     | 4,427                    | 97.9%                            |
| Graffiti Private Property - Residential/Commercial | 3,780          | 8           | 0                   | 0.0%                     | 90          | 11.6                       | 3,772           | 99.8%                 | 3,659                         | 97.0%                     | 3,659                    | 96.8%                            |
| 24 Hour Parking/Parking Violations - DPD           | 3,689          | 0           | 0                   | N/A                      | 10          | 4.5                        | 3,689           | 100.0%                | 3,646                         | 98.8%                     | 3,646                    | 98.8%                            |
| Illegal Dumping - CCS                              | 3,584          | 1           | 0                   | 0.0%                     | 38          | 8.0                        | 3,583           | 100.0%                | 3,377                         | 94.3%                     | 3,377                    | 94.2%                            |
| Fire Inspection - DFD                              | 3,540          | 0           | 0                   | N/A                      | 60          | 24.8                       | 3,540           | 100.0%                | 3,443                         | 97.3%                     | 3,443                    | 97.3%                            |
| Junk Motor Vehicle - CCS                           | 3,262          | 19          | 8                   | 42.1%                    | 126         | 44.5                       | 3,243           | 99.4%                 | 3,015                         | 93.0%                     | 3,023                    | 92.7%                            |