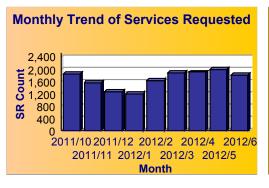

| <b>Council District</b> | SRs Created | % of CityWide Total | % of All SRs On Time |
|-------------------------|-------------|---------------------|----------------------|
| 01                      | 19,208      | 7.7%                | 94.7%                |
| 02                      | 16,343      | 6.6%                | 94.1%                |
| 03                      | 21,458      | 8.6%                | 92.1%                |
| 04                      | 28,376      | 11.4%               | 93.3%                |
| 05                      | 23,764      | 9.6%                | 92.5%                |
| 06                      | 15,152      | 6.1%                | 92.3%                |
| 07                      | 28,018      | 11.3%               | 92.4%                |
| 08                      | 22,484      | 9.0%                | 92.9%                |
| 09                      | 16,568      | 6.7%                | 92.3%                |
| 10                      | 8,649       | 3.5%                | 94.6%                |
| 11                      | 7,768       | 3.1%                | 96.6%                |
| 12                      | 8,028       | 3.2%                | 95.1%                |
| 13                      | 13,736      | 5.5%                | 95.0%                |
| 14                      | 16,852      | 6.8%                | 94.5%                |
| U                       | 2,043       | 0.8%                | 81.4%                |
| Totals                  | 248,447     | 100.0%              | 93.3%                |

#### Summary - All Services Requested

|         | Total<br>Closed | Total<br>Closed<br>On Time |       |       | Open<br>On | %<br>Open<br>on<br>Time | Time  |
|---------|-----------------|----------------------------|-------|-------|------------|-------------------------|-------|
| 248,447 | 247,029         | 230,679                    | 93.4% | 1,418 | 1,112      | 78.4%                   | 93.3% |