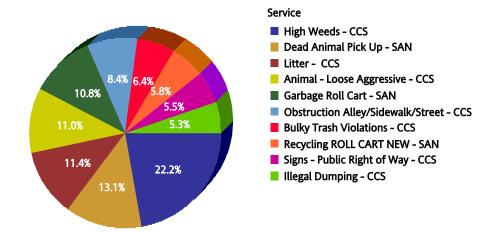

# Top Performers by SR Volume Created During the Reporting Period

| Top Services Requested                             | SRs<br>Created | Open<br>SRs | Open,<br>On<br>Time | %<br>Open,<br>On<br>Time | SLA<br>Goal | Avg<br>Days<br>to<br>Close | Total<br>Closed | % of<br>SRs<br>Closed | Total<br>Closed<br>On<br>Time | %<br>Closed<br>On<br>Time | All<br>SRs<br>On<br>Time | % of<br>All<br>SRs<br>On<br>Time |
|----------------------------------------------------|----------------|-------------|---------------------|--------------------------|-------------|----------------------------|-----------------|-----------------------|-------------------------------|---------------------------|--------------------------|----------------------------------|
| High Weeds - CCS                                   | 26,792         | 46          | 0                   | 0.0%                     | 38          | 18.9                       | 26,746          | 99.8%                 | 23,488                        | 87.8%                     | 23,488                   | 87.7%                            |
| Litter - CCS                                       | 14,306         | 24          | 0                   | 0.0%                     | 38          | 21.3                       | 14,282          | 99.8%                 | 12,071                        | 84.5%                     | 12,071                   | 84.4%                            |
| Garbage Roll Cart - SAN                            | 13,475         | 0           | 0                   | N/A                      | 10          | 2.5                        | 13,475          | 100.0%                | 13,431                        | 99.7%                     | 13,431                   | 99.7%                            |
| Dead Animal Pick Up - SAN                          | 12,459         | 0           | 0                   | N/A                      | 1           | 0.4                        | 12,459          | 100.0%                | 12,442                        | 99.9%                     | 12,442                   | 99.9%                            |
| Animal - Loose Aggressive - CCS                    | 11,769         | 0           | 0                   | N/A                      | 3           | 1.2                        | 11,769          | 100.0%                | 10,860                        | 92.3%                     | 10,860                   | 92.3%                            |
| Animal - Confined - CCS                            | 7,691          | 0           | 0                   | N/A                      | 3           | 1.2                        | 7,691           | 100.0%                | 7,022                         | 91.3%                     | 7,022                    | 91.3%                            |
| Signs - Public Right of Way - CCS                  | 7,057          | 1           | 0                   | 0.0%                     | 7           | 1.2                        | 7,056           | 100.0%                | 6,823                         | 96.7%                     | 6,823                    | 96.7%                            |
| Obstruction Alley/Sidewalk/Street - CCS            | 7,042          | 8           | 0                   | 0.0%                     | 60          | 29.7                       | 7,034           | 99.9%                 | 6,296                         | 89.5%                     | 6,296                    | 89.4%                            |
| Substandard Structure - CCS                        | 6,691          | 1,042       | 997                 | 95.7%                    | 365         | 55.5                       | 5,649           | 84.4%                 | 5,641                         | 99.9%                     | 6,638                    | 99.2%                            |
| Recycling ROLL CART NEW - SAN                      | 6,500          | 0           | 0                   | N/A                      | 10          | 2.2                        | 6,500           | 100.0%                | 6,492                         | 99.9%                     | 6,492                    | 99.9%                            |
| Bulky Trash Violations - CCS                       | 5,702          | 0           | 0                   | N/A                      | 14          | 7.2                        | 5,702           | 100.0%                | 4,923                         | 86.3%                     | 4,923                    | 86.3%                            |
| Animal - Loose - CCS                               | 5,320          | 0           | 0                   | N/A                      | 40          | 18.9                       | 5,320           | 100.0%                | 5,258                         | 98.8%                     | 5,258                    | 98.8%                            |
| Garbage - Missed - SAN                             | 5,179          | 0           | 0                   | N/A                      | 3           | 0.9                        | 5,179           | 100.0%                | 5,148                         | 99.4%                     | 5,148                    | 99.4%                            |
| Animal - Sick/Injured - CCS                        | 5,114          | 0           | 0                   | N/A                      | 3           | 0.4                        | 5,114           | 100.0%                | 5,039                         | 98.5%                     | 5,039                    | 98.5%                            |
| Smoke Detector Request - DFD                       | 4,522          | 0           | 0                   | N/A                      | 30          | 5.3                        | 4,522           | 100.0%                | 4,427                         | 97.9%                     | 4,427                    | 97.9%                            |
| Graffiti Private Property - Residential/Commercial | 3,780          | 8           | 0                   | 0.0%                     | 90          | 11.6                       | 3,772           | 99.8%                 | 3,659                         | 97.0%                     | 3,659                    | 96.8%                            |
| 24 Hour Parking/Parking Violations - DPD           | 3,689          | 0           | 0                   | N/A                      | 10          | 4.5                        | 3,689           | 100.0%                | 3,646                         | 98.8%                     | 3,646                    | 98.8%                            |
| Illegal Dumping - CCS                              | 3,584          | 1           | 0                   | 0.0%                     | 38          | 8.0                        | 3,583           | 100.0%                | 3,377                         | 94.3%                     | 3,377                    | 94.2%                            |
| Fire Inspection - DFD                              | 3,540          | 0           | 0                   | N/A                      | 60          | 24.8                       | 3,540           | 100.0%                | 3,443                         | 97.3%                     | 3,443                    | 97.3%                            |
| Junk Motor Vehicle - CCS                           | 3,262          | 19          | 8                   | 42.1%                    | 126         | 44.5                       | 3,243           | 99.4%                 | 3,015                         | 93.0%                     | 3,023                    | 92.7%                            |