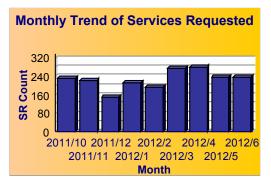

# Citywide

**Top 10 Services** 

| SR Type                                 | Service Request<br>Count |
|-----------------------------------------|--------------------------|
| High Weeds - CCS                        | 26,792                   |
| Litter - CCS                            | 14,306                   |
| Garbage Roll Cart - SAN                 | 13,475                   |
| Dead Animal Pick Up - SAN               | 12,459                   |
| Animal - Loose Aggressive - CCS         | 11,769                   |
| Animal - Confined - CCS                 | 7,691                    |
| Signs - Public Right of Way - CCS       | 7,057                    |
| Obstruction Alley/Sidewalk/Street - CCS | 7,042                    |
| Substandard Structure - CCS             | 6,691                    |
| Recycling ROLL CART NEW - SAN           | 6,500                    |

#### Summary - All Services Requested

|         | Total<br>Closed | Total<br>Closed<br>On Time |       |       | Open<br>On | %<br>Open<br>on<br>Time | Time  |
|---------|-----------------|----------------------------|-------|-------|------------|-------------------------|-------|
| 248,447 | 247,029         | 230,679                    | 93.4% | 1,418 | 1,112      | 78.4%                   | 93.3% |