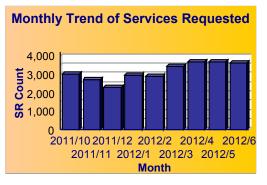

| <b>Council District</b> | SRs Created | % of CityWide Total | % of All SRs On Time |
|-------------------------|-------------|---------------------|----------------------|
| 01                      | 19,208      | 7.7%                | 94.7%                |
| 02                      | 16,343      | 6.6%                | 94.1%                |
| 03                      | 21,458      | 8.6%                | 92.1%                |
| 04                      | 28,376      | 11.4%               | 93.3%                |
| 05                      | 23,764      | 9.6%                | 92.5%                |
| 06                      | 15,152      | 6.1%                | 92.3%                |
| 07                      | 28,018      | 11.3%               | 92.4%                |
| 08                      | 22,484      | 9.0%                | 92.9%                |
| 09                      | 16,568      | 6.7%                | 92.3%                |
| 10                      | 8,649       | 3.5%                | 94.6%                |
| 11                      | 7,768       | 3.1%                | 96.6%                |
| 12                      | 8,028       | 3.2%                | 95.1%                |
| 13                      | 13,736      | 5.5%                | 95.0%                |
| 14                      | 16,852      | 6.8%                | 94.5%                |
| U                       | 2,043       | 0.8%                | 81.4%                |
| Totals                  | 248,447     | 100.0%              | 93.3%                |

#### Summary - All Services Requested

|         | Total<br>Closed | Total<br>Closed<br>On Time |       |       | Open<br>On | %<br>Open<br>on<br>Time | Time  |
|---------|-----------------|----------------------------|-------|-------|------------|-------------------------|-------|
| 248,447 | 247,029         | 230,679                    | 93.4% | 1,418 | 1,112      | 78.4%                   | 93.3% |