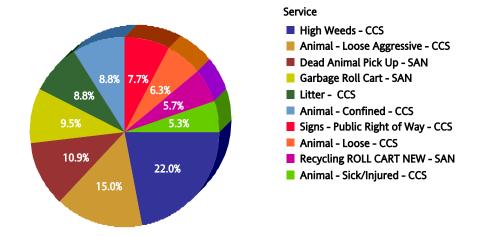

# Citywide

**Top 10 Services** 

| SR Type                                 | Service Request<br>Count |
|-----------------------------------------|--------------------------|
| High Weeds - CCS                        | 26,792                   |
| Litter - CCS                            | 14,306                   |
| Garbage Roll Cart - SAN                 | 13,475                   |
| Dead Animal Pick Up - SAN               | 12,459                   |
| Animal - Loose Aggressive - CCS         | 11,769                   |
| Animal - Confined - CCS                 | 7,691                    |
| Signs - Public Right of Way - CCS       | 7,057                    |
| Obstruction Alley/Sidewalk/Street - CCS | 7,042                    |
| Substandard Structure - CCS             | 6,691                    |
| Recycling ROLL CART NEW - SAN           | 6,500                    |