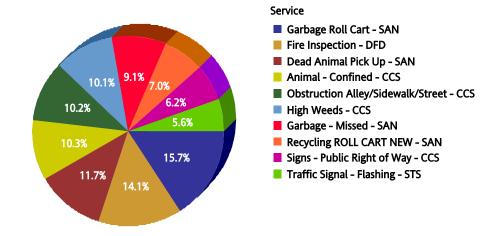

# Citywide

**Top 10 Services** 

| SR Type                                 | Service Request<br>Count |
|-----------------------------------------|--------------------------|
| High Weeds - CCS                        | 26,792                   |
| Litter - CCS                            | 14,306                   |
| Garbage Roll Cart - SAN                 | 13,475                   |
| Dead Animal Pick Up - SAN               | 12,459                   |
| Animal - Loose Aggressive - CCS         | 11,769                   |
| Animal - Confined - CCS                 | 7,691                    |
| Signs - Public Right of Way - CCS       | 7,057                    |
| Obstruction Alley/Sidewalk/Street - CCS | 7,042                    |
| Substandard Structure - CCS             | 6,691                    |
| Recycling ROLL CART NEW - SAN           | 6,500                    |

# Top Performers by SR Volume Created During the Reporting Period

| Top Services Requested                             | SRs<br>Created | Open<br>SRs | Open,<br>On<br>Time | %<br>Open,<br>On<br>Time | SLA<br>Goal | Avg<br>Days<br>to<br>Close | Total<br>Closed | % of<br>SRs<br>Closed | Total<br>Closed<br>On<br>Time | %<br>Closed<br>On<br>Time | All<br>SRs<br>On<br>Time | % of<br>All<br>SRs<br>On<br>Time |
|----------------------------------------------------|----------------|-------------|---------------------|--------------------------|-------------|----------------------------|-----------------|-----------------------|-------------------------------|---------------------------|--------------------------|----------------------------------|
| High Weeds - CCS                                   | 26,792         | 46          | 0                   | 0.0%                     | 38          | 18.9                       | 26,746          | 99.8%                 | 23,488                        | 87.8%                     | 23,488                   | 87.7%                            |
| Litter - CCS                                       | 14,306         | 24          | 0                   | 0.0%                     | 38          | 21.3                       | 14,282          | 99.8%                 | 12,071                        | 84.5%                     | 12,071                   | 84.4%                            |
| Garbage Roll Cart - SAN                            | 13,475         | 0           | 0                   | N/A                      | 10          | 2.5                        | 13,475          | 100.0%                | 13,431                        | 99.7%                     | 13,431                   | 99.7%                            |
| Dead Animal Pick Up - SAN                          | 12,459         | 0           | 0                   | N/A                      | 1           | 0.4                        | 12,459          | 100.0%                | 12,442                        | 99.9%                     | 12,442                   | 99.9%                            |
| Animal - Loose Aggressive - CCS                    | 11,769         | 0           | 0                   | N/A                      | 3           | 1.2                        | 11,769          | 100.0%                | 10,860                        | 92.3%                     | 10,860                   | 92.3%                            |
| Animal - Confined - CCS                            | 7,691          | 0           | 0                   | N/A                      | 3           | 1.2                        | 7,691           | 100.0%                | 7,022                         | 91.3%                     | 7,022                    | 91.3%                            |
| Signs - Public Right of Way - CCS                  | 7,057          | 1           | 0                   | 0.0%                     | 7           | 1.2                        | 7,056           | 100.0%                | 6,823                         | 96.7%                     | 6,823                    | 96.7%                            |
| Obstruction Alley/Sidewalk/Street - CCS            | 7,042          | 8           | 0                   | 0.0%                     | 60          | 29.7                       | 7,034           | 99.9%                 | 6,296                         | 89.5%                     | 6,296                    | 89.4%                            |
| Substandard Structure - CCS                        | 6,691          | 1,042       | 997                 | 95.7%                    | 365         | 55.5                       | 5,649           | 84.4%                 | 5,641                         | 99.9%                     | 6,638                    | 99.2%                            |
| Recycling ROLL CART NEW - SAN                      | 6,500          | 0           | 0                   | N/A                      | 10          | 2.2                        | 6,500           | 100.0%                | 6,492                         | 99.9%                     | 6,492                    | 99.9%                            |
| Bulky Trash Violations - CCS                       | 5,702          | 0           | 0                   | N/A                      | 14          | 7.2                        | 5,702           | 100.0%                | 4,923                         | 86.3%                     | 4,923                    | 86.3%                            |
| Animal - Loose - CCS                               | 5,320          | 0           | 0                   | N/A                      | 40          | 18.9                       | 5,320           | 100.0%                | 5,258                         | 98.8%                     | 5,258                    | 98.8%                            |
| Garbage - Missed - SAN                             | 5,179          | 0           | 0                   | N/A                      | 3           | 0.9                        | 5,179           | 100.0%                | 5,148                         | 99.4%                     | 5,148                    | 99.4%                            |
| Animal - Sick/Injured - CCS                        | 5,114          | 0           | 0                   | N/A                      | 3           | 0.4                        | 5,114           | 100.0%                | 5,039                         | 98.5%                     | 5,039                    | 98.5%                            |
| Smoke Detector Request - DFD                       | 4,522          | 0           | 0                   | N/A                      | 30          | 5.3                        | 4,522           | 100.0%                | 4,427                         | 97.9%                     | 4,427                    | 97.9%                            |
| Graffiti Private Property - Residential/Commercial | 3,780          | 8           | 0                   | 0.0%                     | 90          | 11.6                       | 3,772           | 99.8%                 | 3,659                         | 97.0%                     | 3,659                    | 96.8%                            |
| 24 Hour Parking/Parking Violations - DPD           | 3,689          | 0           | 0                   | N/A                      | 10          | 4.5                        | 3,689           | 100.0%                | 3,646                         | 98.8%                     | 3,646                    | 98.8%                            |
| Illegal Dumping - CCS                              | 3,584          | 1           | 0                   | 0.0%                     | 38          | 8.0                        | 3,583           | 100.0%                | 3,377                         | 94.3%                     | 3,377                    | 94.2%                            |
| Fire Inspection - DFD                              | 3,540          | 0           | 0                   | N/A                      | 60          | 24.8                       | 3,540           | 100.0%                | 3,443                         | 97.3%                     | 3,443                    | 97.3%                            |
| Junk Motor Vehicle - CCS                           | 3,262          | 19          | 8                   | 42.1%                    | 126         | 44.5                       | 3,243           | 99.4%                 | 3,015                         | 93.0%                     | 3,023                    | 92.7%                            |