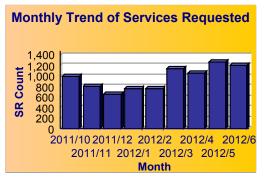

# Citywide

**Top 10 Services** 

| SR Type                                 | Service Request<br>Count |
|-----------------------------------------|--------------------------|
| High Weeds - CCS                        | 26,792                   |
| Litter - CCS                            | 14,306                   |
| Garbage Roll Cart - SAN                 | 13,475                   |
| Dead Animal Pick Up - SAN               | 12,459                   |
| Animal - Loose Aggressive - CCS         | 11,769                   |
| Animal - Confined - CCS                 | 7,691                    |
| Signs - Public Right of Way - CCS       | 7,057                    |
| Obstruction Alley/Sidewalk/Street - CCS | 7,042                    |
| Substandard Structure - CCS             | 6,691                    |
| Recycling ROLL CART NEW - SAN           | 6,500                    |

# Top Performers by SR Volume Created During the Reporting Period

| Top Services Requested                             | SRs<br>Created | Open<br>SRs | Open,<br>On<br>Time | %<br>Open,<br>On<br>Time | SLA<br>Goal | Avg<br>Days<br>to<br>Close | Total<br>Closed | % of<br>SRs<br>Closed | Total<br>Closed<br>On<br>Time | %<br>Closed<br>On<br>Time | All<br>SRs<br>On<br>Time | % of<br>All<br>SRs<br>On<br>Time |
|----------------------------------------------------|----------------|-------------|---------------------|--------------------------|-------------|----------------------------|-----------------|-----------------------|-------------------------------|---------------------------|--------------------------|----------------------------------|
| High Weeds - CCS                                   | 26,792         | 46          | 0                   | 0.0%                     | 38          | 18.9                       | 26,746          | 99.8%                 | 23,488                        | 87.8%                     | 23,488                   | 87.7%                            |
| Litter - CCS                                       | 14,306         | 24          | 0                   | 0.0%                     | 38          | 21.3                       | 14,282          | 99.8%                 | 12,071                        | 84.5%                     | 12,071                   | 84.4%                            |
| Garbage Roll Cart - SAN                            | 13,475         | 0           | 0                   | N/A                      | 10          | 2.5                        | 13,475          | 100.0%                | 13,431                        | 99.7%                     | 13,431                   | 99.7%                            |
| Dead Animal Pick Up - SAN                          | 12,459         | 0           | 0                   | N/A                      | 1           | 0.4                        | 12,459          | 100.0%                | 12,442                        | 99.9%                     | 12,442                   | 99.9%                            |
| Animal - Loose Aggressive - CCS                    | 11,769         | 0           | 0                   | N/A                      | 3           | 1.2                        | 11,769          | 100.0%                | 10,860                        | 92.3%                     | 10,860                   | 92.3%                            |
| Animal - Confined - CCS                            | 7,691          | 0           | 0                   | N/A                      | 3           | 1.2                        | 7,691           | 100.0%                | 7,022                         | 91.3%                     | 7,022                    | 91.3%                            |
| Signs - Public Right of Way - CCS                  | 7,057          | 1           | 0                   | 0.0%                     | 7           | 1.2                        | 7,056           | 100.0%                | 6,823                         | 96.7%                     | 6,823                    | 96.7%                            |
| Obstruction Alley/Sidewalk/Street - CCS            | 7,042          | 8           | 0                   | 0.0%                     | 60          | 29.7                       | 7,034           | 99.9%                 | 6,296                         | 89.5%                     | 6,296                    | 89.4%                            |
| Substandard Structure - CCS                        | 6,691          | 1,042       | 997                 | 95.7%                    | 365         | 55.5                       | 5,649           | 84.4%                 | 5,641                         | 99.9%                     | 6,638                    | 99.2%                            |
| Recycling ROLL CART NEW - SAN                      | 6,500          | 0           | 0                   | N/A                      | 10          | 2.2                        | 6,500           | 100.0%                | 6,492                         | 99.9%                     | 6,492                    | 99.9%                            |
| Bulky Trash Violations - CCS                       | 5,702          | 0           | 0                   | N/A                      | 14          | 7.2                        | 5,702           | 100.0%                | 4,923                         | 86.3%                     | 4,923                    | 86.3%                            |
| Animal - Loose - CCS                               | 5,320          | 0           | 0                   | N/A                      | 40          | 18.9                       | 5,320           | 100.0%                | 5,258                         | 98.8%                     | 5,258                    | 98.8%                            |
| Garbage - Missed - SAN                             | 5,179          | 0           | 0                   | N/A                      | 3           | 0.9                        | 5,179           | 100.0%                | 5,148                         | 99.4%                     | 5,148                    | 99.4%                            |
| Animal - Sick/Injured - CCS                        | 5,114          | 0           | 0                   | N/A                      | 3           | 0.4                        | 5,114           | 100.0%                | 5,039                         | 98.5%                     | 5,039                    | 98.5%                            |
| Smoke Detector Request - DFD                       | 4,522          | 0           | 0                   | N/A                      | 30          | 5.3                        | 4,522           | 100.0%                | 4,427                         | 97.9%                     | 4,427                    | 97.9%                            |
| Graffiti Private Property - Residential/Commercial | 3,780          | 8           | 0                   | 0.0%                     | 90          | 11.6                       | 3,772           | 99.8%                 | 3,659                         | 97.0%                     | 3,659                    | 96.8%                            |
| 24 Hour Parking/Parking Violations - DPD           | 3,689          | 0           | 0                   | N/A                      | 10          | 4.5                        | 3,689           | 100.0%                | 3,646                         | 98.8%                     | 3,646                    | 98.8%                            |
| Illegal Dumping - CCS                              | 3,584          | 1           | 0                   | 0.0%                     | 38          | 8.0                        | 3,583           | 100.0%                | 3,377                         | 94.3%                     | 3,377                    | 94.2%                            |
| Fire Inspection - DFD                              | 3,540          | 0           | 0                   | N/A                      | 60          | 24.8                       | 3,540           | 100.0%                | 3,443                         | 97.3%                     | 3,443                    | 97.3%                            |
| Junk Motor Vehicle - CCS                           | 3,262          | 19          | 8                   | 42.1%                    | 126         | 44.5                       | 3,243           | 99.4%                 | 3,015                         | 93.0%                     | 3,023                    | 92.7%                            |