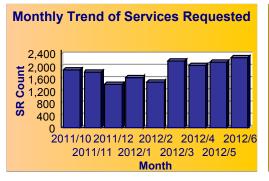

# Citywide

**Top 10 Services** 

| SR Type                                 | Service Request<br>Count |
|-----------------------------------------|--------------------------|
| High Weeds - CCS                        | 26,792                   |
| Litter - CCS                            | 14,306                   |
| Garbage Roll Cart - SAN                 | 13,475                   |
| Dead Animal Pick Up - SAN               | 12,459                   |
| Animal - Loose Aggressive - CCS         | 11,769                   |
| Animal - Confined - CCS                 | 7,691                    |
| Signs - Public Right of Way - CCS       | 7,057                    |
| Obstruction Alley/Sidewalk/Street - CCS | 7,042                    |
| Substandard Structure - CCS             | 6,691                    |
| Recycling ROLL CART NEW - SAN           | 6,500                    |

#### Summary - All Services Requested

|         | Total<br>Closed | Total<br>Closed<br>On Time |       |       | Open<br>On | %<br>Open<br>on<br>Time | Time  |
|---------|-----------------|----------------------------|-------|-------|------------|-------------------------|-------|
| 248,447 | 247,029         | 230,679                    | 93.4% | 1,418 | 1,112      | 78.4%                   | 93.3% |