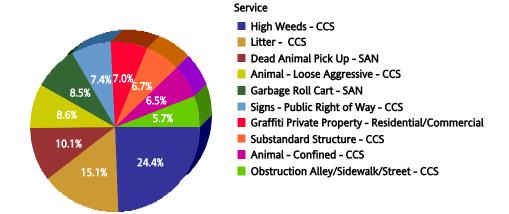

# Citywide

**Top 10 Services** 

| SR Type                                 | Service Request<br>Count |
|-----------------------------------------|--------------------------|
| High Weeds - CCS                        | 26,792                   |
| Litter - CCS                            | 14,306                   |
| Garbage Roll Cart - SAN                 | 13,475                   |
| Dead Animal Pick Up - SAN               | 12,459                   |
| Animal - Loose Aggressive - CCS         | 11,769                   |
| Animal - Confined - CCS                 | 7,691                    |
| Signs - Public Right of Way - CCS       | 7,057                    |
| Obstruction Alley/Sidewalk/Street - CCS | 7,042                    |
| Substandard Structure - CCS             | 6,691                    |
| Recycling ROLL CART NEW - SAN           | 6,500                    |