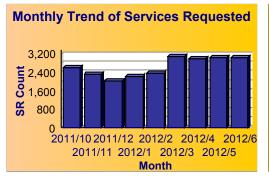

#### Summary - All Services Requested

|         | Total<br>Closed | Total<br>Closed<br>On Time |       |       | Open<br>On | %<br>Open<br>on<br>Time | Time  |
|---------|-----------------|----------------------------|-------|-------|------------|-------------------------|-------|
| 248,447 | 247,029         | 230,679                    | 93.4% | 1,418 | 1,112      | 78.4%                   | 93.3% |