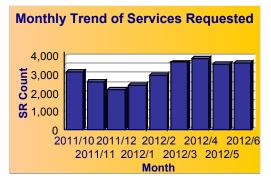

| <b>Council District</b> | SRs Created | % of CityWide Total | % of All SRs On Time |
|-------------------------|-------------|---------------------|----------------------|
| 01                      | 19,208      | 7.7%                | 94.7%                |
| 02                      | 16,343      | 6.6%                | 94.1%                |
| 03                      | 21,458      | 8.6%                | 92.1%                |
| 04                      | 28,376      | 11.4%               | 93.3%                |
| 05                      | 23,764      | 9.6%                | 92.5%                |
| 06                      | 15,152      | 6.1%                | 92.3%                |
| 07                      | 28,018      | 11.3%               | 92.4%                |
| 08                      | 22,484      | 9.0%                | 92.9%                |
| 09                      | 16,568      | 6.7%                | 92.3%                |
| 10                      | 8,649       | 3.5%                | 94.6%                |
| 11                      | 7,768       | 3.1%                | 96.6%                |
| 12                      | 8,028       | 3.2%                | 95.1%                |
| 13                      | 13,736      | 5.5%                | 95.0%                |
| 14                      | 16,852      | 6.8%                | 94.5%                |
| U                       | 2,043       | 0.8%                | 81.4%                |
| Totals                  | 248,447     | 100.0%              | 93.3%                |

#### Summary - All Services Requested

|         | Total<br>Closed | Total<br>Closed<br>On Time |       |       | Open<br>On | %<br>Open<br>on<br>Time | Time  |
|---------|-----------------|----------------------------|-------|-------|------------|-------------------------|-------|
| 248,447 | 247,029         | 230,679                    | 93.4% | 1,418 | 1,112      | 78.4%                   | 93.3% |