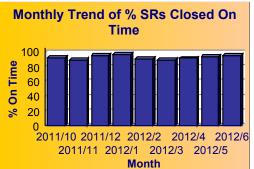

| <b>Council District</b> | SRs Created | % of CityWide Total | % of All SRs On Time |
|-------------------------|-------------|---------------------|----------------------|
| 01                      | 19,208      | 7.7%                | 94.7%                |
| 02                      | 16,343      | 6.6%                | 94.1%                |
| 03                      | 21,458      | 8.6%                | 92.1%                |
| 04                      | 28,376      | 11.4%               | 93.3%                |
| 05                      | 23,764      | 9.6%                | 92.5%                |
| 06                      | 15,152      | 6.1%                | 92.3%                |
| 07                      | 28,018      | 11.3%               | 92.4%                |
| 08                      | 22,484      | 9.0%                | 92.9%                |
| 09                      | 16,568      | 6.7%                | 92.3%                |
| 10                      | 8,649       | 3.5%                | 94.6%                |
| 11                      | 7,768       | 3.1%                | 96.6%                |
| 12                      | 8,028       | 3.2%                | 95.1%                |
| 13                      | 13,736      | 5.5%                | 95.0%                |
| 14                      | 16,852      | 6.8%                | 94.5%                |
| U                       | 2,043       | 0.8%                | 81.4%                |
| Totals                  | 248,447     | 100.0%              | 93.3%                |

#### Summary - All Services Requested

|         | Total<br>Closed | Total<br>Closed<br>On Time |       |       | Open<br>On | %<br>Open<br>on<br>Time | Time  |
|---------|-----------------|----------------------------|-------|-------|------------|-------------------------|-------|
| 248,447 | 247,029         | 230,679                    | 93.4% | 1,418 | 1,112      | 78.4%                   | 93.3% |