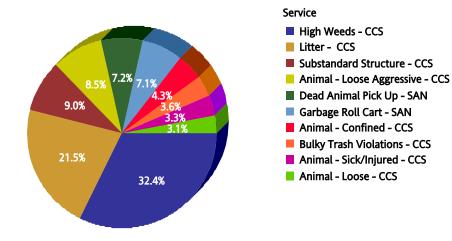

# Citywide

**Top 10 Services** 

| SR Type                                 | Service Request<br>Count |
|-----------------------------------------|--------------------------|
| High Weeds - CCS                        | 26,792                   |
| Litter - CCS                            | 14,306                   |
| Garbage Roll Cart - SAN                 | 13,475                   |
| Dead Animal Pick Up - SAN               | 12,459                   |
| Animal - Loose Aggressive - CCS         | 11,769                   |
| Animal - Confined - CCS                 | 7,691                    |
| Signs - Public Right of Way - CCS       | 7,057                    |
| Obstruction Alley/Sidewalk/Street - CCS | 7,042                    |
| Substandard Structure - CCS             | 6,691                    |
| Recycling ROLL CART NEW - SAN           | 6,500                    |

# Top Performers by SR Volume Created During the Reporting Period

| Top Services Requested                             | SRs<br>Created | Open<br>SRs | Open,<br>On<br>Time | %<br>Open,<br>On<br>Time | SLA<br>Goal | Avg<br>Days<br>to<br>Close | Total<br>Closed | % of<br>SRs<br>Closed | Total<br>Closed<br>On<br>Time | %<br>Closed<br>On<br>Time | All<br>SRs<br>On<br>Time | % of<br>All<br>SRs<br>On<br>Time |
|----------------------------------------------------|----------------|-------------|---------------------|--------------------------|-------------|----------------------------|-----------------|-----------------------|-------------------------------|---------------------------|--------------------------|----------------------------------|
| High Weeds - CCS                                   | 26,792         | 46          | 0                   | 0.0%                     | 38          | 18.9                       | 26,746          | 99.8%                 | 23,488                        | 87.8%                     | 23,488                   | 87.7%                            |
| Litter - CCS                                       | 14,306         | 24          | 0                   | 0.0%                     | 38          | 21.3                       | 14,282          | 99.8%                 | 12,071                        | 84.5%                     | 12,071                   | 84.4%                            |
| Garbage Roll Cart - SAN                            | 13,475         | 0           | 0                   | N/A                      | 10          | 2.5                        | 13,475          | 100.0%                | 13,431                        | 99.7%                     | 13,431                   | 99.7%                            |
| Dead Animal Pick Up - SAN                          | 12,459         | 0           | 0                   | N/A                      | 1           | 0.4                        | 12,459          | 100.0%                | 12,442                        | 99.9%                     | 12,442                   | 99.9%                            |
| Animal - Loose Aggressive - CCS                    | 11,769         | 0           | 0                   | N/A                      | 3           | 1.2                        | 11,769          | 100.0%                | 10,860                        | 92.3%                     | 10,860                   | 92.3%                            |
| Animal - Confined - CCS                            | 7,691          | 0           | 0                   | N/A                      | 3           | 1.2                        | 7,691           | 100.0%                | 7,022                         | 91.3%                     | 7,022                    | 91.3%                            |
| Signs - Public Right of Way - CCS                  | 7,057          | 1           | 0                   | 0.0%                     | 7           | 1.2                        | 7,056           | 100.0%                | 6,823                         | 96.7%                     | 6,823                    | 96.7%                            |
| Obstruction Alley/Sidewalk/Street - CCS            | 7,042          | 8           | 0                   | 0.0%                     | 60          | 29.7                       | 7,034           | 99.9%                 | 6,296                         | 89.5%                     | 6,296                    | 89.4%                            |
| Substandard Structure - CCS                        | 6,691          | 1,042       | 997                 | 95.7%                    | 365         | 55.5                       | 5,649           | 84.4%                 | 5,641                         | 99.9%                     | 6,638                    | 99.2%                            |
| Recycling ROLL CART NEW - SAN                      | 6,500          | 0           | 0                   | N/A                      | 10          | 2.2                        | 6,500           | 100.0%                | 6,492                         | 99.9%                     | 6,492                    | 99.9%                            |
| Bulky Trash Violations - CCS                       | 5,702          | 0           | 0                   | N/A                      | 14          | 7.2                        | 5,702           | 100.0%                | 4,923                         | 86.3%                     | 4,923                    | 86.3%                            |
| Animal - Loose - CCS                               | 5,320          | 0           | 0                   | N/A                      | 40          | 18.9                       | 5,320           | 100.0%                | 5,258                         | 98.8%                     | 5,258                    | 98.8%                            |
| Garbage - Missed - SAN                             | 5,179          | 0           | 0                   | N/A                      | 3           | 0.9                        | 5,179           | 100.0%                | 5,148                         | 99.4%                     | 5,148                    | 99.4%                            |
| Animal - Sick/Injured - CCS                        | 5,114          | 0           | 0                   | N/A                      | 3           | 0.4                        | 5,114           | 100.0%                | 5,039                         | 98.5%                     | 5,039                    | 98.5%                            |
| Smoke Detector Request - DFD                       | 4,522          | 0           | 0                   | N/A                      | 30          | 5.3                        | 4,522           | 100.0%                | 4,427                         | 97.9%                     | 4,427                    | 97.9%                            |
| Graffiti Private Property - Residential/Commercial | 3,780          | 8           | 0                   | 0.0%                     | 90          | 11.6                       | 3,772           | 99.8%                 | 3,659                         | 97.0%                     | 3,659                    | 96.8%                            |
| 24 Hour Parking/Parking Violations - DPD           | 3,689          | 0           | 0                   | N/A                      | 10          | 4.5                        | 3,689           | 100.0%                | 3,646                         | 98.8%                     | 3,646                    | 98.8%                            |
| Illegal Dumping - CCS                              | 3,584          | 1           | 0                   | 0.0%                     | 38          | 8.0                        | 3,583           | 100.0%                | 3,377                         | 94.3%                     | 3,377                    | 94.2%                            |
| Fire Inspection - DFD                              | 3,540          | 0           | 0                   | N/A                      | 60          | 24.8                       | 3,540           | 100.0%                | 3,443                         | 97.3%                     | 3,443                    | 97.3%                            |
| Junk Motor Vehicle - CCS                           | 3,262          | 19          | 8                   | 42.1%                    | 126         | 44.5                       | 3,243           | 99.4%                 | 3,015                         | 93.0%                     | 3,023                    | 92.7%                            |