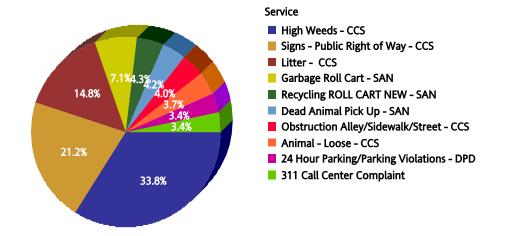

# Citywide

**Top 10 Services** 

| SR Type                                 | Service Request<br>Count |
|-----------------------------------------|--------------------------|
| High Weeds - CCS                        | 26,792                   |
| Litter - CCS                            | 14,306                   |
| Garbage Roll Cart - SAN                 | 13,475                   |
| Dead Animal Pick Up - SAN               | 12,459                   |
| Animal - Loose Aggressive - CCS         | 11,769                   |
| Animal - Confined - CCS                 | 7,691                    |
| Signs - Public Right of Way - CCS       | 7,057                    |
| Obstruction Alley/Sidewalk/Street - CCS | 7,042                    |
| Substandard Structure - CCS             | 6,691                    |
| Recycling ROLL CART NEW - SAN           | 6,500                    |