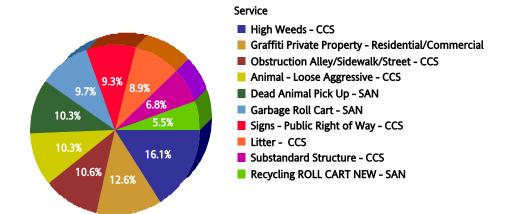

# Citywide

**Top 10 Services** 

| SR Type                                 | Service Request<br>Count |
|-----------------------------------------|--------------------------|
| High Weeds - CCS                        | 26,792                   |
| Litter - CCS                            | 14,306                   |
| Garbage Roll Cart - SAN                 | 13,475                   |
| Dead Animal Pick Up - SAN               | 12,459                   |
| Animal - Loose Aggressive - CCS         | 11,769                   |
| Animal - Confined - CCS                 | 7,691                    |
| Signs - Public Right of Way - CCS       | 7,057                    |
| Obstruction Alley/Sidewalk/Street - CCS | 7,042                    |
| Substandard Structure - CCS             | 6,691                    |
| Recycling ROLL CART NEW - SAN           | 6,500                    |