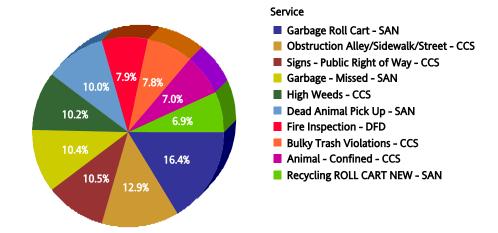

# Top Performers by SR Volume Created During the Reporting Period

| Top Services Requested                             | SRs<br>Created | Open<br>SRs | Open,<br>On<br>Time | %<br>Open,<br>On<br>Time | SLA<br>Goal | Avg<br>Days<br>to<br>Close | Total<br>Closed | % of<br>SRs<br>Closed | Total<br>Closed<br>On<br>Time | %<br>Closed<br>On<br>Time | All<br>SRs<br>On<br>Time | % of<br>All<br>SRs<br>On<br>Time |
|----------------------------------------------------|----------------|-------------|---------------------|--------------------------|-------------|----------------------------|-----------------|-----------------------|-------------------------------|---------------------------|--------------------------|----------------------------------|
| High Weeds - CCS                                   | 26,792         | 46          | 0                   | 0.0%                     | 38          | 18.9                       | 26,746          | 99.8%                 | 23,488                        | 87.8%                     | 23,488                   | 87.7%                            |
| Litter - CCS                                       | 14,306         | 24          | 0                   | 0.0%                     | 38          | 21.3                       | 14,282          | 99.8%                 | 12,071                        | 84.5%                     | 12,071                   | 84.4%                            |
| Garbage Roll Cart - SAN                            | 13,475         | 0           | 0                   | N/A                      | 10          | 2.5                        | 13,475          | 100.0%                | 13,431                        | 99.7%                     | 13,431                   | 99.7%                            |
| Dead Animal Pick Up - SAN                          | 12,459         | 0           | 0                   | N/A                      | 1           | 0.4                        | 12,459          | 100.0%                | 12,442                        | 99.9%                     | 12,442                   | 99.9%                            |
| Animal - Loose Aggressive - CCS                    | 11,769         | 0           | 0                   | N/A                      | 3           | 1.2                        | 11,769          | 100.0%                | 10,860                        | 92.3%                     | 10,860                   | 92.3%                            |
| Animal - Confined - CCS                            | 7,691          | 0           | 0                   | N/A                      | 3           | 1.2                        | 7,691           | 100.0%                | 7,022                         | 91.3%                     | 7,022                    | 91.3%                            |
| Signs - Public Right of Way - CCS                  | 7,057          | 1           | 0                   | 0.0%                     | 7           | 1.2                        | 7,056           | 100.0%                | 6,823                         | 96.7%                     | 6,823                    | 96.7%                            |
| Obstruction Alley/Sidewalk/Street - CCS            | 7,042          | 8           | 0                   | 0.0%                     | 60          | 29.7                       | 7,034           | 99.9%                 | 6,296                         | 89.5%                     | 6,296                    | 89.4%                            |
| Substandard Structure - CCS                        | 6,691          | 1,042       | 997                 | 95.7%                    | 365         | 55.5                       | 5,649           | 84.4%                 | 5,641                         | 99.9%                     | 6,638                    | 99.2%                            |
| Recycling ROLL CART NEW - SAN                      | 6,500          | 0           | 0                   | N/A                      | 10          | 2.2                        | 6,500           | 100.0%                | 6,492                         | 99.9%                     | 6,492                    | 99.9%                            |
| Bulky Trash Violations - CCS                       | 5,702          | 0           | 0                   | N/A                      | 14          | 7.2                        | 5,702           | 100.0%                | 4,923                         | 86.3%                     | 4,923                    | 86.3%                            |
| Animal - Loose - CCS                               | 5,320          | 0           | 0                   | N/A                      | 40          | 18.9                       | 5,320           | 100.0%                | 5,258                         | 98.8%                     | 5,258                    | 98.8%                            |
| Garbage - Missed - SAN                             | 5,179          | 0           | 0                   | N/A                      | 3           | 0.9                        | 5,179           | 100.0%                | 5,148                         | 99.4%                     | 5,148                    | 99.4%                            |
| Animal - Sick/Injured - CCS                        | 5,114          | 0           | 0                   | N/A                      | 3           | 0.4                        | 5,114           | 100.0%                | 5,039                         | 98.5%                     | 5,039                    | 98.5%                            |
| Smoke Detector Request - DFD                       | 4,522          | 0           | 0                   | N/A                      | 30          | 5.3                        | 4,522           | 100.0%                | 4,427                         | 97.9%                     | 4,427                    | 97.9%                            |
| Graffiti Private Property - Residential/Commercial | 3,780          | 8           | 0                   | 0.0%                     | 90          | 11.6                       | 3,772           | 99.8%                 | 3,659                         | 97.0%                     | 3,659                    | 96.8%                            |
| 24 Hour Parking/Parking Violations - DPD           | 3,689          | 0           | 0                   | N/A                      | 10          | 4.5                        | 3,689           | 100.0%                | 3,646                         | 98.8%                     | 3,646                    | 98.8%                            |
| Illegal Dumping - CCS                              | 3,584          | 1           | 0                   | 0.0%                     | 38          | 8.0                        | 3,583           | 100.0%                | 3,377                         | 94.3%                     | 3,377                    | 94.2%                            |
| Fire Inspection - DFD                              | 3,540          | 0           | 0                   | N/A                      | 60          | 24.8                       | 3,540           | 100.0%                | 3,443                         | 97.3%                     | 3,443                    | 97.3%                            |
| Junk Motor Vehicle - CCS                           | 3,262          | 19          | 8                   | 42.1%                    | 126         | 44.5                       | 3,243           | 99.4%                 | 3,015                         | 93.0%                     | 3,023                    | 92.7%                            |