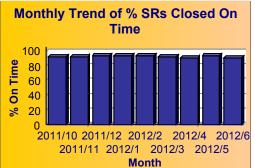

#### Summary - All Services Requested

|         | Total<br>Closed | Total<br>Closed<br>On Time |       |       | Open<br>On | %<br>Open<br>on<br>Time | Time  |
|---------|-----------------|----------------------------|-------|-------|------------|-------------------------|-------|
| 248,447 | 247,029         | 230,679                    | 93.4% | 1,418 | 1,112      | 78.4%                   | 93.3% |

# Top Performers by SR Volume Created During the Reporting Period

| Top Services Requested                             | SRs<br>Created | Open<br>SRs | Open,<br>On<br>Time | %<br>Open,<br>On<br>Time | SLA<br>Goal | Avg<br>Days<br>to<br>Close | Total<br>Closed | % of<br>SRs<br>Closed | Total<br>Closed<br>On<br>Time | %<br>Closed<br>On<br>Time | All<br>SRs<br>On<br>Time | % of<br>All<br>SRs<br>On<br>Time |
|----------------------------------------------------|----------------|-------------|---------------------|--------------------------|-------------|----------------------------|-----------------|-----------------------|-------------------------------|---------------------------|--------------------------|----------------------------------|
| High Weeds - CCS                                   | 26,792         | 46          | 0                   | 0.0%                     | 38          | 18.9                       | 26,746          | 99.8%                 | 23,488                        | 87.8%                     | 23,488                   | 87.7%                            |
| Litter - CCS                                       | 14,306         | 24          | 0                   | 0.0%                     | 38          | 21.3                       | 14,282          | 99.8%                 | 12,071                        | 84.5%                     | 12,071                   | 84.4%                            |
| Garbage Roll Cart - SAN                            | 13,475         | 0           | 0                   | N/A                      | 10          | 2.5                        | 13,475          | 100.0%                | 13,431                        | 99.7%                     | 13,431                   | 99.7%                            |
| Dead Animal Pick Up - SAN                          | 12,459         | 0           | 0                   | N/A                      | 1           | 0.4                        | 12,459          | 100.0%                | 12,442                        | 99.9%                     | 12,442                   | 99.9%                            |
| Animal - Loose Aggressive - CCS                    | 11,769         | 0           | 0                   | N/A                      | 3           | 1.2                        | 11,769          | 100.0%                | 10,860                        | 92.3%                     | 10,860                   | 92.3%                            |
| Animal - Confined - CCS                            | 7,691          | 0           | 0                   | N/A                      | 3           | 1.2                        | 7,691           | 100.0%                | 7,022                         | 91.3%                     | 7,022                    | 91.3%                            |
| Signs - Public Right of Way - CCS                  | 7,057          | 1           | 0                   | 0.0%                     | 7           | 1.2                        | 7,056           | 100.0%                | 6,823                         | 96.7%                     | 6,823                    | 96.7%                            |
| Obstruction Alley/Sidewalk/Street - CCS            | 7,042          | 8           | 0                   | 0.0%                     | 60          | 29.7                       | 7,034           | 99.9%                 | 6,296                         | 89.5%                     | 6,296                    | 89.4%                            |
| Substandard Structure - CCS                        | 6,691          | 1,042       | 997                 | 95.7%                    | 365         | 55.5                       | 5,649           | 84.4%                 | 5,641                         | 99.9%                     | 6,638                    | 99.2%                            |
| Recycling ROLL CART NEW - SAN                      | 6,500          | 0           | 0                   | N/A                      | 10          | 2.2                        | 6,500           | 100.0%                | 6,492                         | 99.9%                     | 6,492                    | 99.9%                            |
| Bulky Trash Violations - CCS                       | 5,702          | 0           | 0                   | N/A                      | 14          | 7.2                        | 5,702           | 100.0%                | 4,923                         | 86.3%                     | 4,923                    | 86.3%                            |
| Animal - Loose - CCS                               | 5,320          | 0           | 0                   | N/A                      | 40          | 18.9                       | 5,320           | 100.0%                | 5,258                         | 98.8%                     | 5,258                    | 98.8%                            |
| Garbage - Missed - SAN                             | 5,179          | 0           | 0                   | N/A                      | 3           | 0.9                        | 5,179           | 100.0%                | 5,148                         | 99.4%                     | 5,148                    | 99.4%                            |
| Animal - Sick/Injured - CCS                        | 5,114          | 0           | 0                   | N/A                      | 3           | 0.4                        | 5,114           | 100.0%                | 5,039                         | 98.5%                     | 5,039                    | 98.5%                            |
| Smoke Detector Request - DFD                       | 4,522          | 0           | 0                   | N/A                      | 30          | 5.3                        | 4,522           | 100.0%                | 4,427                         | 97.9%                     | 4,427                    | 97.9%                            |
| Graffiti Private Property - Residential/Commercial | 3,780          | 8           | 0                   | 0.0%                     | 90          | 11.6                       | 3,772           | 99.8%                 | 3,659                         | 97.0%                     | 3,659                    | 96.8%                            |
| 24 Hour Parking/Parking Violations - DPD           | 3,689          | 0           | 0                   | N/A                      | 10          | 4.5                        | 3,689           | 100.0%                | 3,646                         | 98.8%                     | 3,646                    | 98.8%                            |
| Illegal Dumping - CCS                              | 3,584          | 1           | 0                   | 0.0%                     | 38          | 8.0                        | 3,583           | 100.0%                | 3,377                         | 94.3%                     | 3,377                    | 94.2%                            |
| Fire Inspection - DFD                              | 3,540          | 0           | 0                   | N/A                      | 60          | 24.8                       | 3,540           | 100.0%                | 3,443                         | 97.3%                     | 3,443                    | 97.3%                            |
| Junk Motor Vehicle - CCS                           | 3,262          | 19          | 8                   | 42.1%                    | 126         | 44.5                       | 3,243           | 99.4%                 | 3,015                         | 93.0%                     | 3,023                    | 92.7%                            |