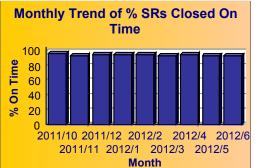

#### Summary - All Services Requested

|         | Total<br>Closed | Total<br>Closed<br>On Time |       |       | Open<br>On | %<br>Open<br>on<br>Time | Time  |
|---------|-----------------|----------------------------|-------|-------|------------|-------------------------|-------|
| 248,447 | 247,029         | 230,679                    | 93.4% | 1,418 | 1,112      | 78.4%                   | 93.3% |