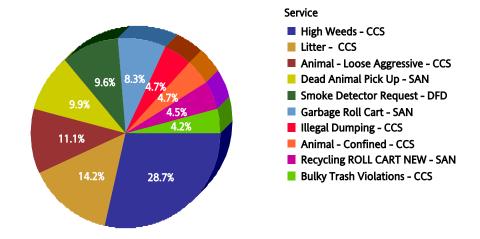

# Citywide

**Top 10 Services** 

| SR Type                                 | Service Request<br>Count |
|-----------------------------------------|--------------------------|
| High Weeds - CCS                        | 26,792                   |
| Litter - CCS                            | 14,306                   |
| Garbage Roll Cart - SAN                 | 13,475                   |
| Dead Animal Pick Up - SAN               | 12,459                   |
| Animal - Loose Aggressive - CCS         | 11,769                   |
| Animal - Confined - CCS                 | 7,691                    |
| Signs - Public Right of Way - CCS       | 7,057                    |
| Obstruction Alley/Sidewalk/Street - CCS | 7,042                    |
| Substandard Structure - CCS             | 6,691                    |
| Recycling ROLL CART NEW - SAN           | 6,500                    |

# Top Performers by SR Volume Created During the Reporting Period

| Top Services Requested                             | SRs<br>Created | Open<br>SRs | Open,<br>On<br>Time | %<br>Open,<br>On<br>Time | SLA<br>Goal | Avg<br>Days<br>to<br>Close | Total<br>Closed | % of<br>SRs<br>Closed | Total<br>Closed<br>On<br>Time | %<br>Closed<br>On<br>Time | All<br>SRs<br>On<br>Time | % of<br>All<br>SRs<br>On<br>Time |
|----------------------------------------------------|----------------|-------------|---------------------|--------------------------|-------------|----------------------------|-----------------|-----------------------|-------------------------------|---------------------------|--------------------------|----------------------------------|
| High Weeds - CCS                                   | 26,792         | 46          | 0                   | 0.0%                     | 38          | 18.9                       | 26,746          | 99.8%                 | 23,488                        | 87.8%                     | 23,488                   | 87.7%                            |
| Litter - CCS                                       | 14,306         | 24          | 0                   | 0.0%                     | 38          | 21.3                       | 14,282          | 99.8%                 | 12,071                        | 84.5%                     | 12,071                   | 84.4%                            |
| Garbage Roll Cart - SAN                            | 13,475         | 0           | 0                   | N/A                      | 10          | 2.5                        | 13,475          | 100.0%                | 13,431                        | 99.7%                     | 13,431                   | 99.7%                            |
| Dead Animal Pick Up - SAN                          | 12,459         | 0           | 0                   | N/A                      | 1           | 0.4                        | 12,459          | 100.0%                | 12,442                        | 99.9%                     | 12,442                   | 99.9%                            |
| Animal - Loose Aggressive - CCS                    | 11,769         | 0           | 0                   | N/A                      | 3           | 1.2                        | 11,769          | 100.0%                | 10,860                        | 92.3%                     | 10,860                   | 92.3%                            |
| Animal - Confined - CCS                            | 7,691          | 0           | 0                   | N/A                      | 3           | 1.2                        | 7,691           | 100.0%                | 7,022                         | 91.3%                     | 7,022                    | 91.3%                            |
| Signs - Public Right of Way - CCS                  | 7,057          | 1           | 0                   | 0.0%                     | 7           | 1.2                        | 7,056           | 100.0%                | 6,823                         | 96.7%                     | 6,823                    | 96.7%                            |
| Obstruction Alley/Sidewalk/Street - CCS            | 7,042          | 8           | 0                   | 0.0%                     | 60          | 29.7                       | 7,034           | 99.9%                 | 6,296                         | 89.5%                     | 6,296                    | 89.4%                            |
| Substandard Structure - CCS                        | 6,691          | 1,042       | 997                 | 95.7%                    | 365         | 55.5                       | 5,649           | 84.4%                 | 5,641                         | 99.9%                     | 6,638                    | 99.2%                            |
| Recycling ROLL CART NEW - SAN                      | 6,500          | 0           | 0                   | N/A                      | 10          | 2.2                        | 6,500           | 100.0%                | 6,492                         | 99.9%                     | 6,492                    | 99.9%                            |
| Bulky Trash Violations - CCS                       | 5,702          | 0           | 0                   | N/A                      | 14          | 7.2                        | 5,702           | 100.0%                | 4,923                         | 86.3%                     | 4,923                    | 86.3%                            |
| Animal - Loose - CCS                               | 5,320          | 0           | 0                   | N/A                      | 40          | 18.9                       | 5,320           | 100.0%                | 5,258                         | 98.8%                     | 5,258                    | 98.8%                            |
| Garbage - Missed - SAN                             | 5,179          | 0           | 0                   | N/A                      | 3           | 0.9                        | 5,179           | 100.0%                | 5,148                         | 99.4%                     | 5,148                    | 99.4%                            |
| Animal - Sick/Injured - CCS                        | 5,114          | 0           | 0                   | N/A                      | 3           | 0.4                        | 5,114           | 100.0%                | 5,039                         | 98.5%                     | 5,039                    | 98.5%                            |
| Smoke Detector Request - DFD                       | 4,522          | 0           | 0                   | N/A                      | 30          | 5.3                        | 4,522           | 100.0%                | 4,427                         | 97.9%                     | 4,427                    | 97.9%                            |
| Graffiti Private Property - Residential/Commercial | 3,780          | 8           | 0                   | 0.0%                     | 90          | 11.6                       | 3,772           | 99.8%                 | 3,659                         | 97.0%                     | 3,659                    | 96.8%                            |
| 24 Hour Parking/Parking Violations - DPD           | 3,689          | 0           | 0                   | N/A                      | 10          | 4.5                        | 3,689           | 100.0%                | 3,646                         | 98.8%                     | 3,646                    | 98.8%                            |
| Illegal Dumping - CCS                              | 3,584          | 1           | 0                   | 0.0%                     | 38          | 8.0                        | 3,583           | 100.0%                | 3,377                         | 94.3%                     | 3,377                    | 94.2%                            |
| Fire Inspection - DFD                              | 3,540          | 0           | 0                   | N/A                      | 60          | 24.8                       | 3,540           | 100.0%                | 3,443                         | 97.3%                     | 3,443                    | 97.3%                            |
| Junk Motor Vehicle - CCS                           | 3,262          | 19          | 8                   | 42.1%                    | 126         | 44.5                       | 3,243           | 99.4%                 | 3,015                         | 93.0%                     | 3,023                    | 92.7%                            |