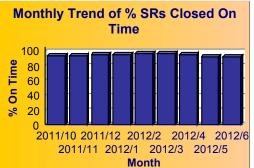

#### Summary - All Services Requested

|         | Total<br>Closed | Total<br>Closed<br>On Time |       |       | Open<br>On | %<br>Open<br>on<br>Time | Time  |
|---------|-----------------|----------------------------|-------|-------|------------|-------------------------|-------|
| 248,447 | 247,029         | 230,679                    | 93.4% | 1,418 | 1,112      | 78.4%                   | 93.3% |