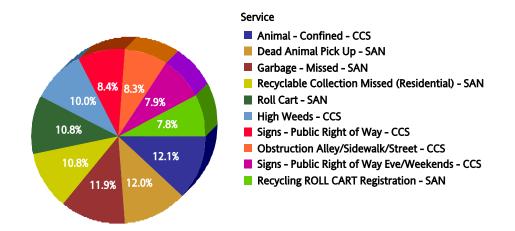

#### **Top 10 Services**

| SR Type                                 | Service Request<br>Count |
|-----------------------------------------|--------------------------|
| High Weeds - CCS                        | 1,923                    |
| Dead Animal Pick Up - SAN               | 1,203                    |
| Litter - CCS                            | 1,172                    |
| Roll Cart - SAN                         | 1,157                    |
| Animal - Confined - CCS                 | 928                      |
| Animal - Loose Aggressive - CCS         | 861                      |
| Obstruction Alley/Sidewalk/Street - CCS | 810                      |
| Garbage - Missed - SAN                  | 793                      |
| Signs - Public Right of Way - CCS       | 791                      |
| Bulky Trash Violations - CCS            | 789                      |