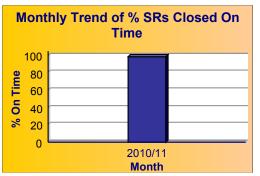

#### Summary - All Services Requested

|        | Total<br>Closed | Total<br>Closed On<br>Time |       |       | Open On<br>Time | Open  | Time  |
|--------|-----------------|----------------------------|-------|-------|-----------------|-------|-------|
| 23,977 | 20,424          | 20,106                     | 98.4% | 3,553 | 3,437           | 96.7% | 98.2% |