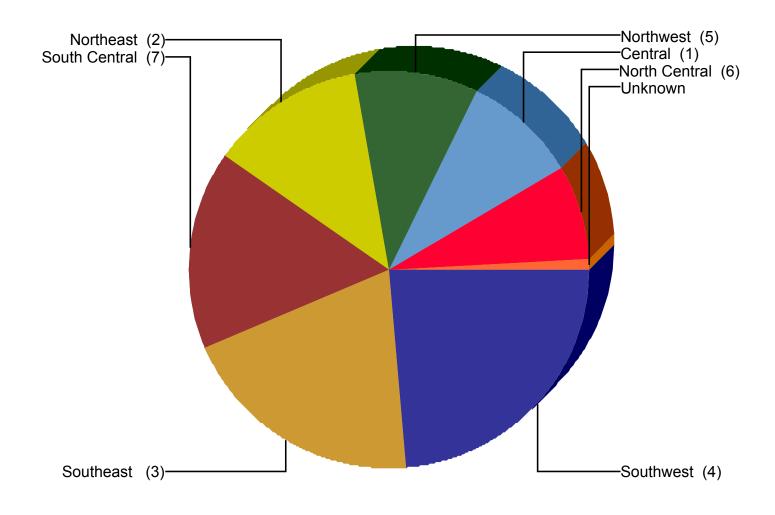

20 . . . . Service Level Performance Report where City Service Area is Unknown

| Service Area      | SRs Created | % of CityWide Total | % of All SRs On Time |
|-------------------|-------------|---------------------|----------------------|
| Central (1)       | 2,214       | 9.2%                | 97.8%                |
| North Central (6) | 1,884       | 7.9%                | 96.9%                |
| Northeast (2)     | 2,953       | 12.3%               | 98.0%                |
| Northwest (5)     | 2,411       | 10.1%               | 98.4%                |
| South Central (7) | 3,864       | 16.1%               | 98.0%                |
| Southeast (3)     | 4,828       | 20.1%               | 98.5%                |
| Southwest (4)     | 5,647       | 23.6%               | 98.8%                |
| Unknown           | 176         | 0.7%                | 93.2%                |
| Total             | 23,977      | 100.0%              | 98.2%                |