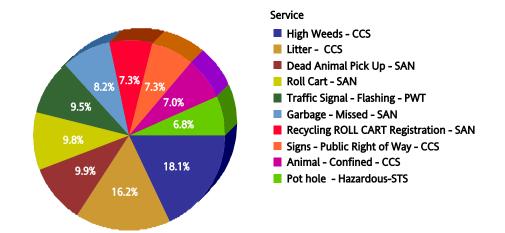

#### **Top 10 Services**

| SR Type                                 | Service Request<br>Count |
|-----------------------------------------|--------------------------|
| High Weeds - CCS                        | 1,923                    |
| Dead Animal Pick Up - SAN               | 1,203                    |
| Litter - CCS                            | 1,172                    |
| Roll Cart - SAN                         | 1,157                    |
| Animal - Confined - CCS                 | 928                      |
| Animal - Loose Aggressive - CCS         | 861                      |
| Obstruction Alley/Sidewalk/Street - CCS | 810                      |
| Garbage - Missed - SAN                  | 793                      |
| Signs - Public Right of Way - CCS       | 791                      |
| Bulky Trash Violations - CCS            | 789                      |