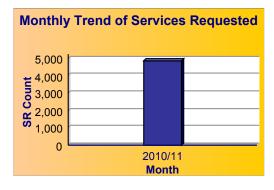

#### **Summary - All Services Requested**

| ı |       | Total<br>Closed | Total<br>Closed On<br>Time |       | Open | Open On<br>Time | Open  | Time  |
|---|-------|-----------------|----------------------------|-------|------|-----------------|-------|-------|
|   | 2,214 | 1,918           | 1,877                      | 97.9% | 296  | 288             | 97.3% | 97.8% |