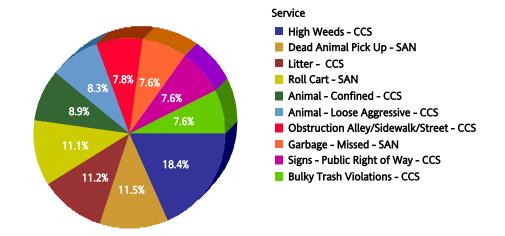

#### **Top 10 Services**

| SR Type                                 | Service Request<br>Count |
|-----------------------------------------|--------------------------|
| High Weeds - CCS                        | 1,923                    |
| Dead Animal Pick Up - SAN               | 1,203                    |
| Litter - CCS                            | 1,172                    |
| Roll Cart - SAN                         | 1,157                    |
| Animal - Confined - CCS                 | 928                      |
| Animal - Loose Aggressive - CCS         | 861                      |
| Obstruction Alley/Sidewalk/Street - CCS | 810                      |
| Garbage - Missed - SAN                  | 793                      |
| Signs - Public Right of Way - CCS       | 791                      |
| Bulky Trash Violations - CCS            | 789                      |