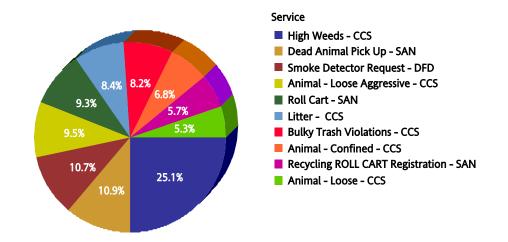

#### **Top 10 Services**

| SR Type                                 | Service Request<br>Count |
|-----------------------------------------|--------------------------|
| High Weeds - CCS                        | 1,923                    |
| Dead Animal Pick Up - SAN               | 1,203                    |
| Litter - CCS                            | 1,172                    |
| Roll Cart - SAN                         | 1,157                    |
| Animal - Confined - CCS                 | 928                      |
| Animal - Loose Aggressive - CCS         | 861                      |
| Obstruction Alley/Sidewalk/Street - CCS | 810                      |
| Garbage - Missed - SAN                  | 793                      |
| Signs - Public Right of Way - CCS       | 791                      |
| Bulky Trash Violations - CCS            | 789                      |