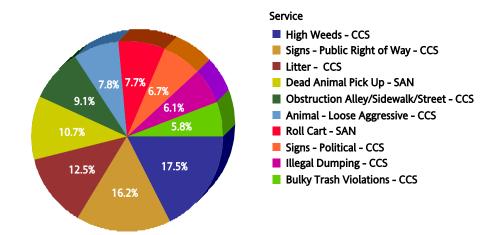

#### **Top 10 Services**

| SR Type                                 | Service Request<br>Count |
|-----------------------------------------|--------------------------|
| High Weeds - CCS                        | 1,923                    |
| Dead Animal Pick Up - SAN               | 1,203                    |
| Litter - CCS                            | 1,172                    |
| Roll Cart - SAN                         | 1,157                    |
| Animal - Confined - CCS                 | 928                      |
| Animal - Loose Aggressive - CCS         | 861                      |
| Obstruction Alley/Sidewalk/Street - CCS | 810                      |
| Garbage - Missed - SAN                  | 793                      |
| Signs - Public Right of Way - CCS       | 791                      |
| Bulky Trash Violations - CCS            | 789                      |