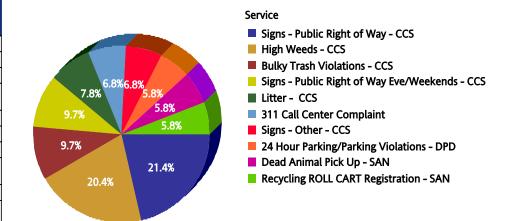

## **Top 10 Services**

| SR Type                                           | Service<br>Request<br>Count |
|---------------------------------------------------|-----------------------------|
| Roll Cart - SAN                                   | 171                         |
| Garbage - Missed - SAN                            | 148                         |
| Dead Animal Pick Up - SAN                         | 140                         |
| High Weeds - CCS                                  | 140                         |
| Bulky Trash Violations - CCS                      | 124                         |
| Animal - Confined - CCS                           | 119                         |
| Recycling ROLL CART Registration - SAN            | 108                         |
| Obstruction Alley/Sidewalk/Street - CCS           | 106                         |
| Signs - Public Right of Way<br>Eve/Weekends - CCS | 94                          |
| Animal - Loose Aggressive - CCS                   | 88                          |