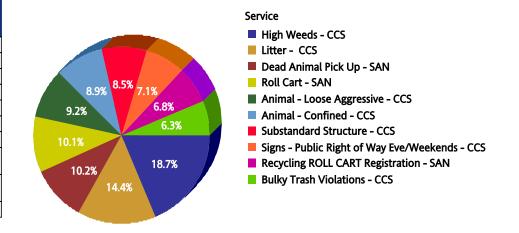

#### **Top 10 Services**

| SR Type                                | Service Request<br>Count |
|----------------------------------------|--------------------------|
| High Weeds - CCS                       | 152                      |
| Litter - CCS                           | 136                      |
| Dead Animal Pick Up - SAN              | 83                       |
| Roll Cart - SAN                        | 82                       |
| Traffic Signal - Flashing - PWT        | 80                       |
| Garbage - Missed - SAN                 | 69                       |
| Recycling ROLL CART Registration - SAN | 61                       |
| Signs - Public Right of Way - CCS      | 61                       |
| Animal - Confined - CCS                | 59                       |
| Pot hole - Hazardous-STS               | 57                       |