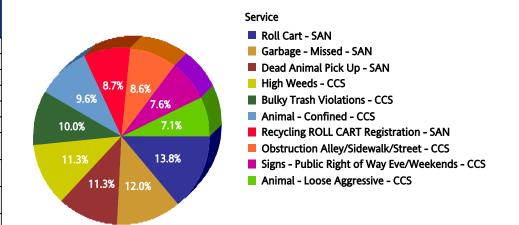

#### **Top 10 Services**

| SR Type                                 | Service Request<br>Count |
|-----------------------------------------|--------------------------|
| High Weeds - CCS                        | 1,923                    |
| Dead Animal Pick Up - SAN               | 1,203                    |
| Litter - CCS                            | 1,172                    |
| Roll Cart - SAN                         | 1,157                    |
| Animal - Confined - CCS                 | 928                      |
| Animal - Loose Aggressive - CCS         | 861                      |
| Obstruction Alley/Sidewalk/Street - CCS | 810                      |
| Garbage - Missed - SAN                  | 793                      |
| Signs - Public Right of Way - CCS       | 791                      |
| Bulky Trash Violations - CCS            | 789                      |