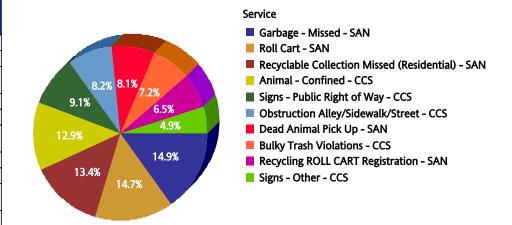

## South Central (7)

#### **Top 10 Services**

| SR Type                                | Service Request<br>Count |
|----------------------------------------|--------------------------|
| High Weeds - CCS                       | 539                      |
| Dead Animal Pick Up - SAN              | 235                      |
| Smoke Detector Request - DFD           | 229                      |
| Animal - Loose Aggressive - CCS        | 205                      |
| Roll Cart - SAN                        | 200                      |
| Litter - CCS                           | 181                      |
| Bulky Trash Violations - CCS           | 177                      |
| Animal - Confined - CCS                | 147                      |
| Recycling ROLL CART Registration - SAN | 122                      |
| Animal - Loose - CCS                   | 115                      |