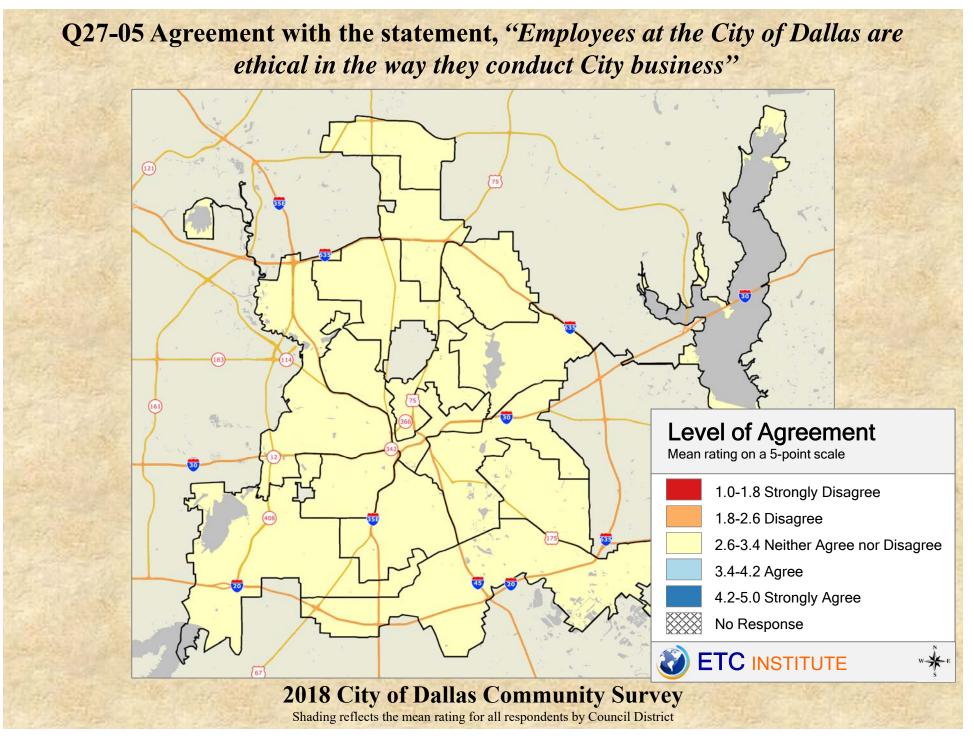

## **Interpreting the Maps**

The maps on the following pages show the mean ratings for several questions on the survey by Council District. If all areas on a map are the same color, then residents generally feel the same about that issue regardless of the location of their home.

When reading the maps, please use the following color scheme as a guide:

- DARK/LIGHT BLUE shades indicate <u>POSITIVE</u> ratings. Shades of blue generally indicate satisfaction with a service, ratings of "excellent" or "good" and ratings of "very safe" or "safe."
- OFF-WHITE shades indicate <u>NEUTRAL</u> ratings. Shades of neutral generally indicate that residents thought the quality of service delivery is adequate.
- ORANGE/RED shades indicate <u>NEGATIVE</u> ratings. Shades of orange/red generally indicate dissatisfaction with a service, ratings of "below average" or "poor" and ratings of "unsafe" or "very unsafe."