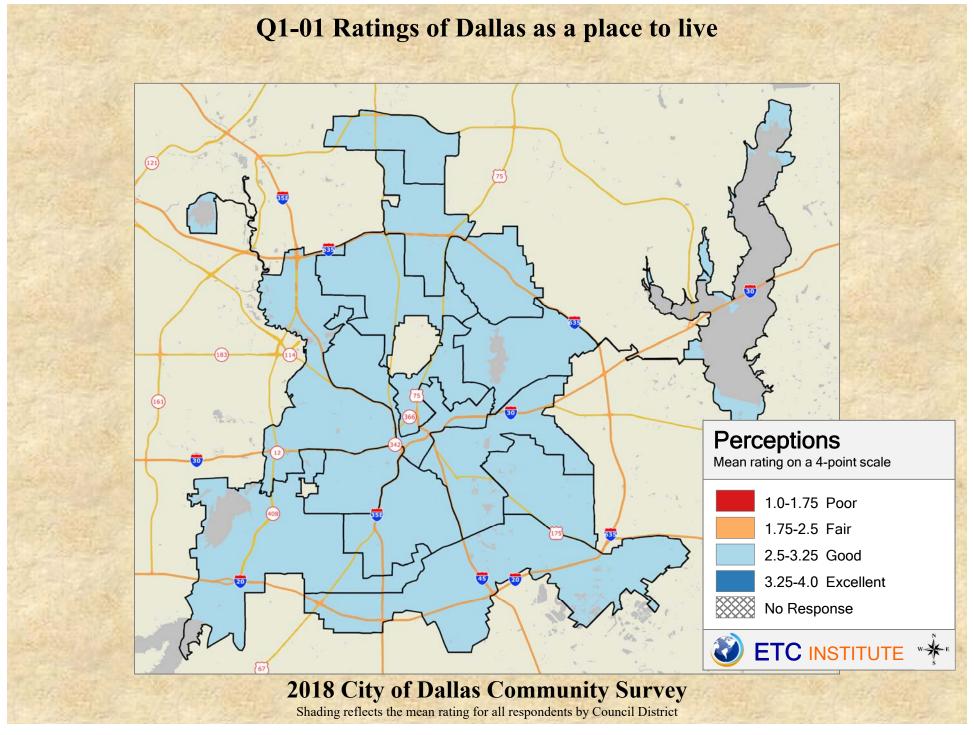

## **Interpreting the Maps**

The maps on the following pages show the mean ratings for several questions on the survey by Council District. If all areas on a map are the same color, then residents generally feel the same about that issue regardless of the location of their home.

When reading the maps, please use the following color scheme as a guide:

- DARK/LIGHT BLUE shades indicate <u>POSITIVE</u> ratings. Shades of blue generally indicate satisfaction with a service, ratings of "excellent" or "good" and ratings of "very safe" or "safe."
- OFF-WHITE shades indicate <u>NEUTRAL</u> ratings. Shades of neutral generally indicate that residents thought the quality of service delivery is adequate.
- ORANGE/RED shades indicate <u>NEGATIVE</u> ratings. Shades of orange/red generally indicate dissatisfaction with a service, ratings of "below average" or "poor" and ratings of "unsafe" or "very unsafe."