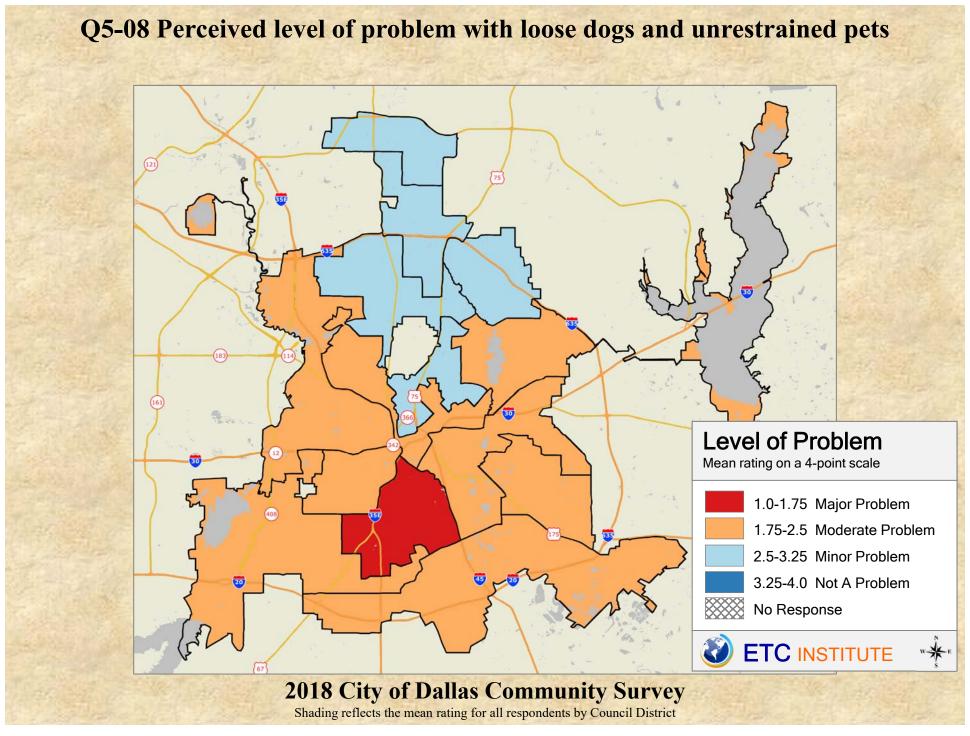

## **Interpreting the Maps**

The maps on the following pages show the mean ratings for several questions on the survey by Council District. If all areas on a map are the same color, then residents generally feel the same about that issue regardless of the location of their home.

When reading the maps, please use the following color scheme as a guide:

- DARK/LIGHT BLUE shades indicate <u>POSITIVE</u> ratings. Shades of blue generally indicate satisfaction with a service, ratings of "excellent" or "good" and ratings of "very safe" or "safe."
- OFF-WHITE shades indicate <u>NEUTRAL</u> ratings. Shades of neutral generally indicate that residents thought the quality of service delivery is adequate.
- ORANGE/RED shades indicate <u>NEGATIVE</u> ratings. Shades of orange/red generally indicate dissatisfaction with a service, ratings of "below average" or "poor" and ratings of "unsafe" or "very unsafe."