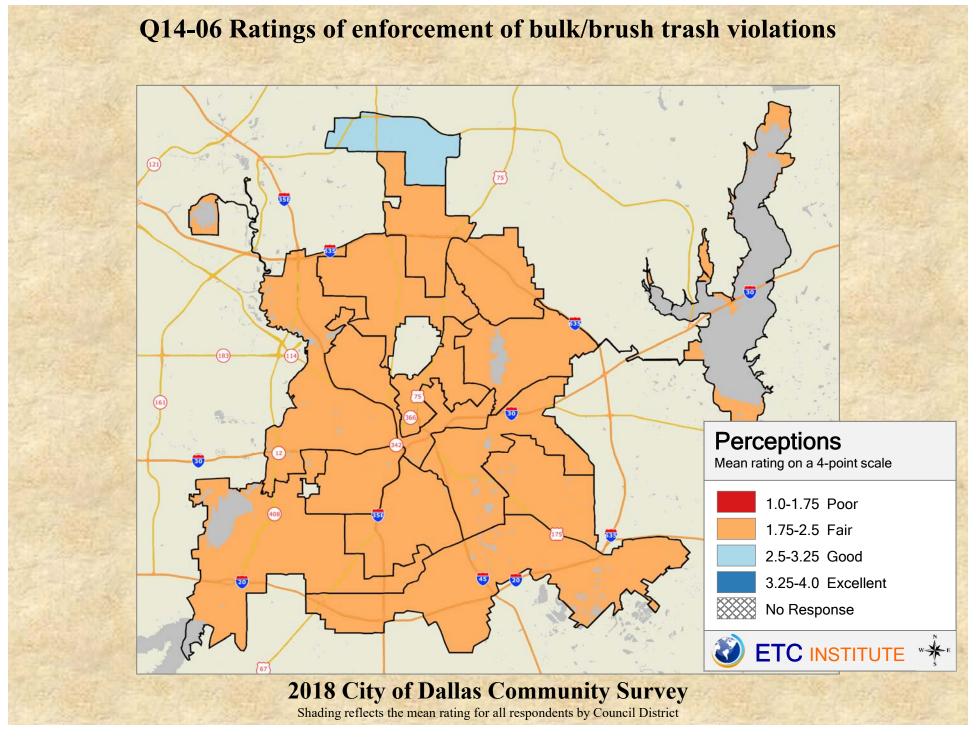

## **Interpreting the Maps**

The maps on the following pages show the mean ratings for several questions on the survey by Council District. If all areas on a map are the same color, then residents generally feel the same about that issue regardless of the location of their home.

When reading the maps, please use the following color scheme as a guide:

- DARK/LIGHT BLUE shades indicate <u>POSITIVE</u> ratings. Shades of blue generally indicate satisfaction with a service, ratings of "excellent" or "good" and ratings of "very safe" or "safe."
- OFF-WHITE shades indicate <u>NEUTRAL</u> ratings. Shades of neutral generally indicate that residents thought the quality of service delivery is adequate.
- ORANGE/RED shades indicate <u>NEGATIVE</u> ratings. Shades of orange/red generally indicate dissatisfaction with a service, ratings of "below average" or "poor" and ratings of "unsafe" or "very unsafe."