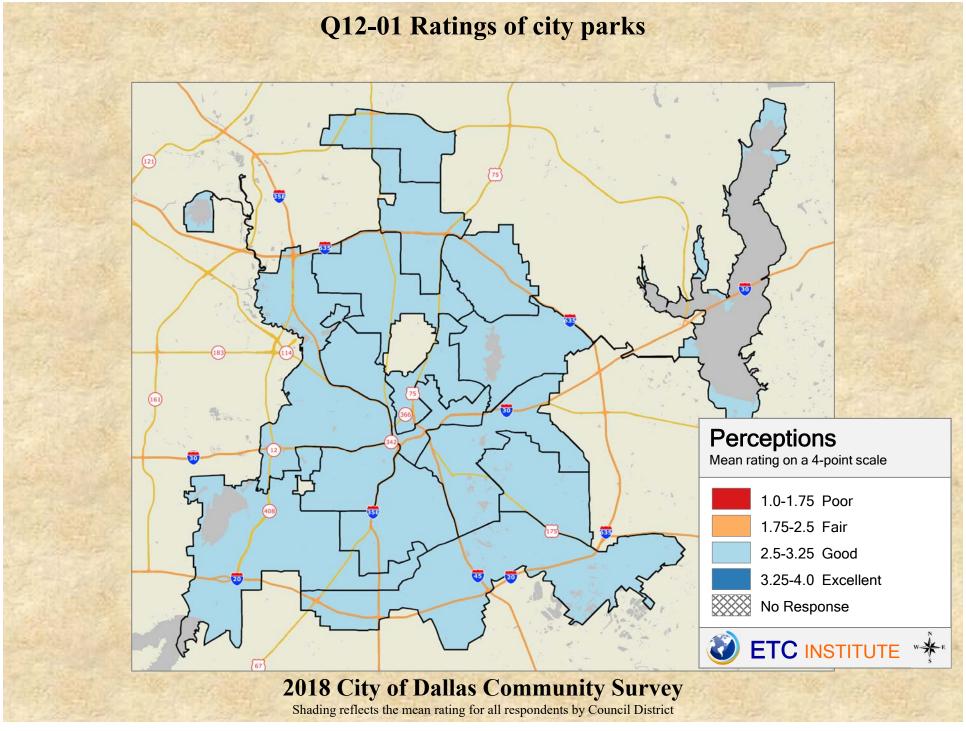

## **Interpreting the Maps**

The maps on the following pages show the mean ratings for several questions on the survey by Council District. If all areas on a map are the same color, then residents generally feel the same about that issue regardless of the location of their home.

When reading the maps, please use the following color scheme as a guide:

- DARK/LIGHT BLUE shades indicate <u>POSITIVE</u> ratings. Shades of blue generally indicate satisfaction with a service, ratings of "excellent" or "good" and ratings of "very safe" or "safe."
- OFF-WHITE shades indicate <u>NEUTRAL</u> ratings. Shades of neutral generally indicate that residents thought the quality of service delivery is adequate.
- ORANGE/RED shades indicate <u>NEGATIVE</u> ratings. Shades of orange/red generally indicate dissatisfaction with a service, ratings of "below average" or "poor" and ratings of "unsafe" or "very unsafe."