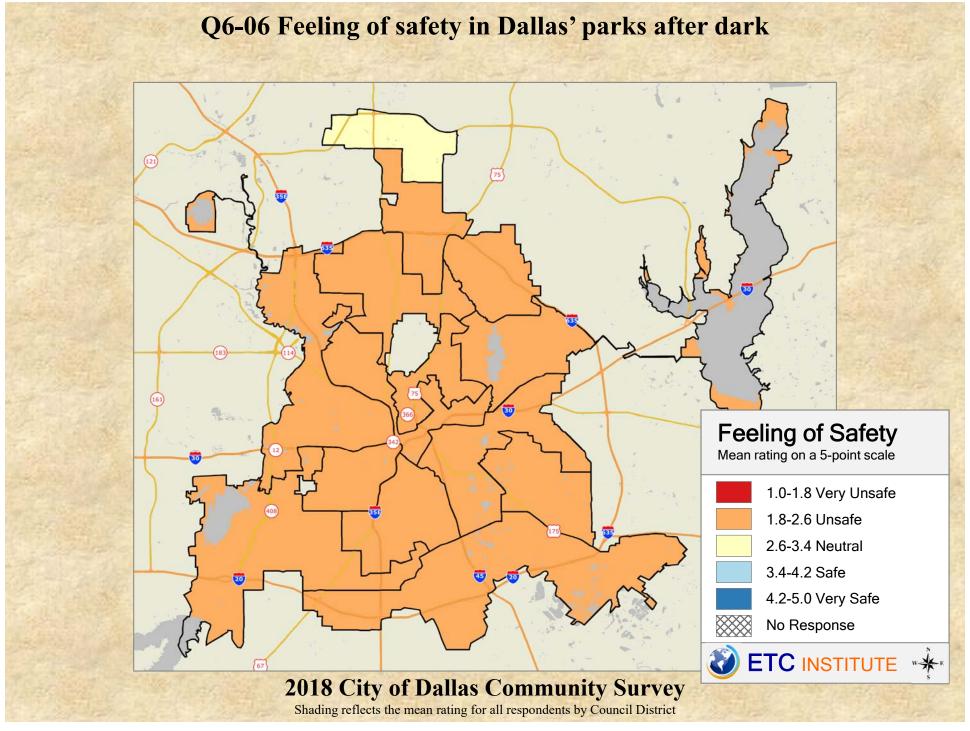

## **Interpreting the Maps**

The maps on the following pages show the mean ratings for several questions on the survey by Council District. If all areas on a map are the same color, then residents generally feel the same about that issue regardless of the location of their home.

When reading the maps, please use the following color scheme as a guide:

- DARK/LIGHT BLUE shades indicate <u>POSITIVE</u> ratings. Shades of blue generally indicate satisfaction with a service, ratings of "excellent" or "good" and ratings of "very safe" or "safe."
- OFF-WHITE shades indicate <u>NEUTRAL</u> ratings. Shades of neutral generally indicate that residents thought the quality of service delivery is adequate.
- ORANGE/RED shades indicate <u>NEGATIVE</u> ratings. Shades of orange/red generally indicate dissatisfaction with a service, ratings of "below average" or "poor" and ratings of "unsafe" or "very unsafe."