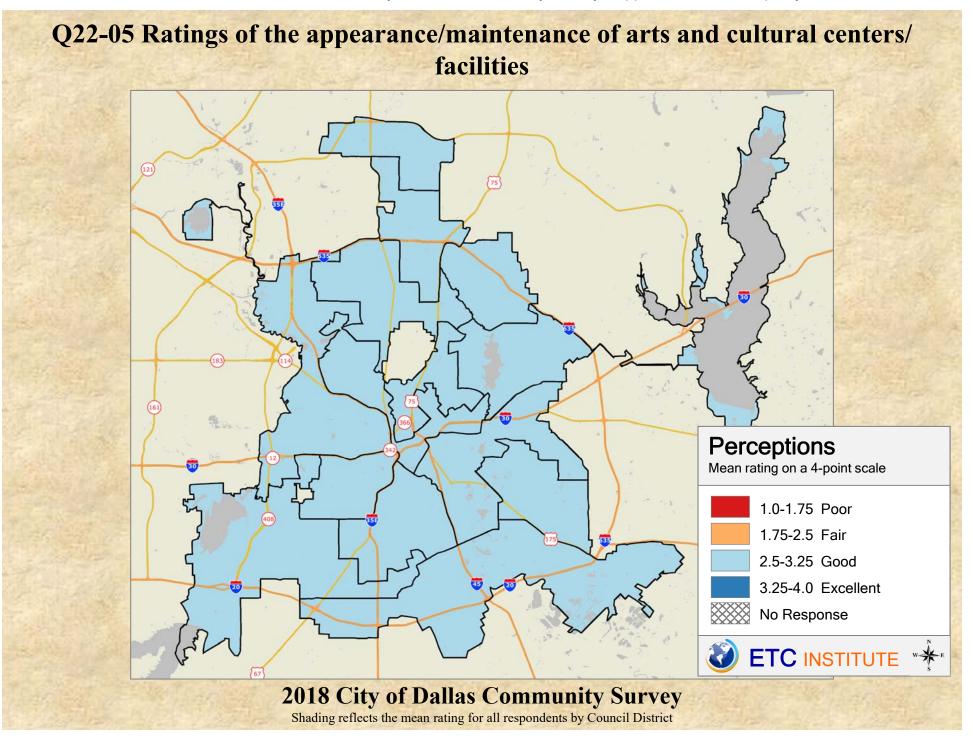

## **Interpreting the Maps**

The maps on the following pages show the mean ratings for several questions on the survey by Council District. If all areas on a map are the same color, then residents generally feel the same about that issue regardless of the location of their home.

When reading the maps, please use the following color scheme as a guide:

- DARK/LIGHT BLUE shades indicate <u>POSITIVE</u> ratings. Shades of blue generally indicate satisfaction with a service, ratings of "excellent" or "good" and ratings of "very safe" or "safe."
- OFF-WHITE shades indicate <u>NEUTRAL</u> ratings. Shades of neutral generally indicate that residents thought the quality of service delivery is adequate.
- ORANGE/RED shades indicate <u>NEGATIVE</u> ratings. Shades of orange/red generally indicate dissatisfaction with a service, ratings of "below average" or "poor" and ratings of "unsafe" or "very unsafe."