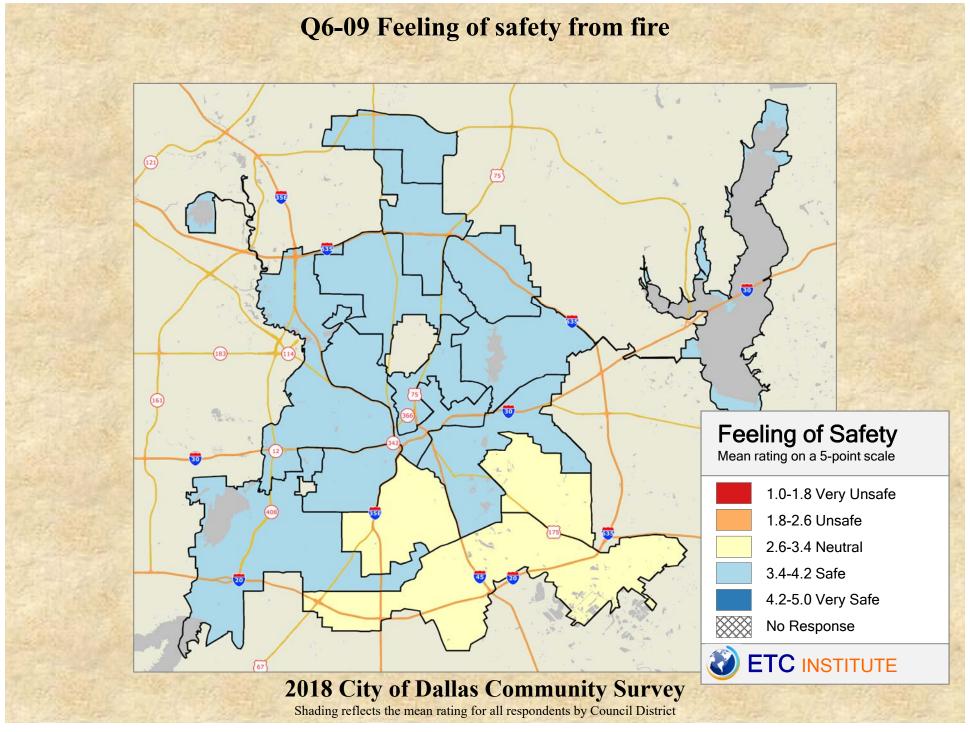

## **Interpreting the Maps**

The maps on the following pages show the mean ratings for several questions on the survey by Council District. If all areas on a map are the same color, then residents generally feel the same about that issue regardless of the location of their home.

When reading the maps, please use the following color scheme as a guide:

- DARK/LIGHT BLUE shades indicate <u>POSITIVE</u> ratings. Shades of blue generally indicate satisfaction with a service, ratings of "excellent" or "good" and ratings of "very safe" or "safe."
- OFF-WHITE shades indicate <u>NEUTRAL</u> ratings. Shades of neutral generally indicate that residents thought the quality of service delivery is adequate.
- ORANGE/RED shades indicate <u>NEGATIVE</u> ratings. Shades of orange/red generally indicate dissatisfaction with a service, ratings of "below average" or "poor" and ratings of "unsafe" or "very unsafe."