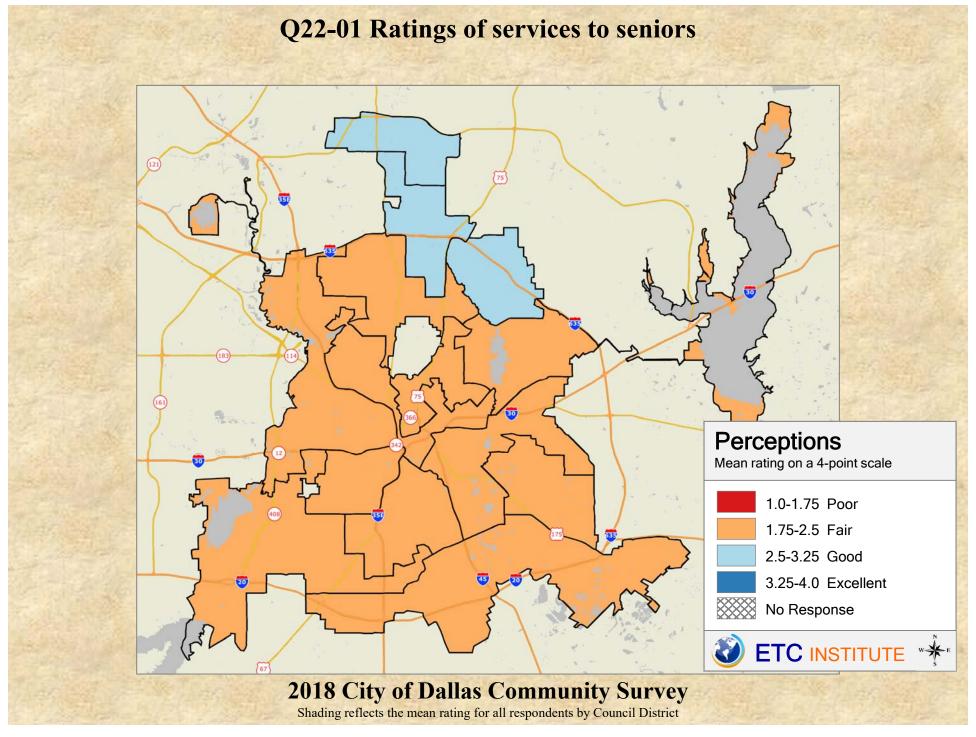

## **Interpreting the Maps**

The maps on the following pages show the mean ratings for several questions on the survey by Council District. If all areas on a map are the same color, then residents generally feel the same about that issue regardless of the location of their home.

When reading the maps, please use the following color scheme as a guide:

- DARK/LIGHT BLUE shades indicate <u>POSITIVE</u> ratings. Shades of blue generally indicate satisfaction with a service, ratings of "excellent" or "good" and ratings of "very safe" or "safe."
- OFF-WHITE shades indicate <u>NEUTRAL</u> ratings. Shades of neutral generally indicate that residents thought the quality of service delivery is adequate.
- ORANGE/RED shades indicate <u>NEGATIVE</u> ratings. Shades of orange/red generally indicate dissatisfaction with a service, ratings of "below average" or "poor" and ratings of "unsafe" or "very unsafe."