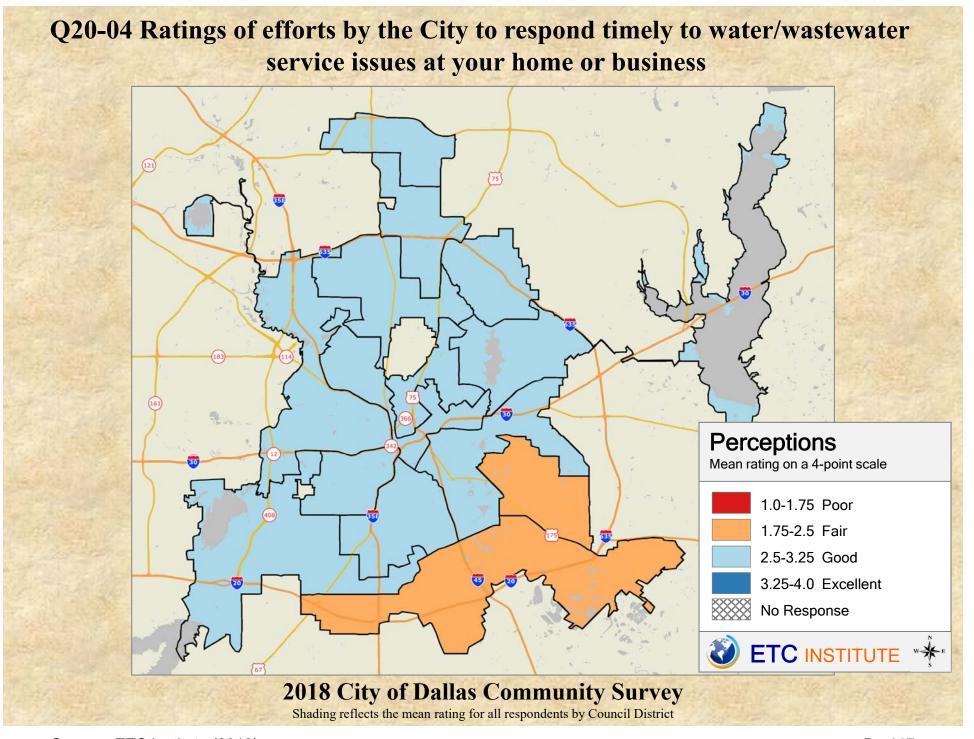

## **Interpreting the Maps**

The maps on the following pages show the mean ratings for several questions on the survey by Council District. If all areas on a map are the same color, then residents generally feel the same about that issue regardless of the location of their home.

When reading the maps, please use the following color scheme as a guide:

- DARK/LIGHT BLUE shades indicate <u>POSITIVE</u> ratings. Shades of blue generally indicate satisfaction with a service, ratings of "excellent" or "good" and ratings of "very safe" or "safe."
- OFF-WHITE shades indicate <u>NEUTRAL</u> ratings. Shades of neutral generally indicate that residents thought the quality of service delivery is adequate.
- ORANGE/RED shades indicate <u>NEGATIVE</u> ratings. Shades of orange/red generally indicate dissatisfaction with a service, ratings of "below average" or "poor" and ratings of "unsafe" or "very unsafe."