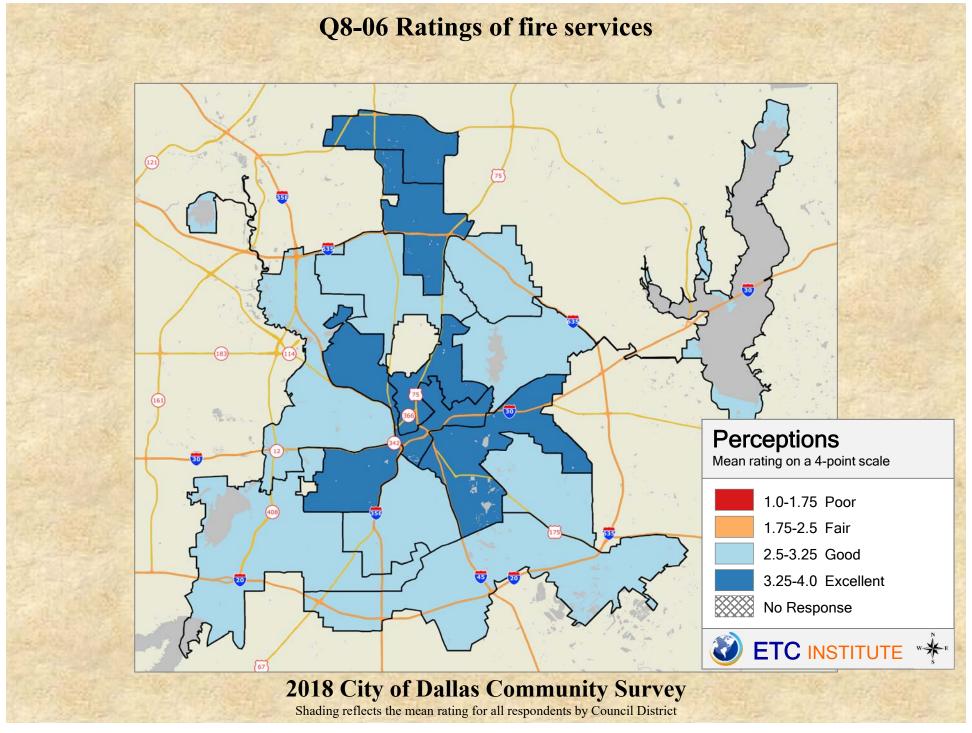

## **Interpreting the Maps**

The maps on the following pages show the mean ratings for several questions on the survey by Council District. If all areas on a map are the same color, then residents generally feel the same about that issue regardless of the location of their home.

When reading the maps, please use the following color scheme as a guide:

- DARK/LIGHT BLUE shades indicate <u>POSITIVE</u> ratings. Shades of blue generally indicate satisfaction with a service, ratings of "excellent" or "good" and ratings of "very safe" or "safe."
- OFF-WHITE shades indicate <u>NEUTRAL</u> ratings. Shades of neutral generally indicate that residents thought the quality of service delivery is adequate.
- ORANGE/RED shades indicate <u>NEGATIVE</u> ratings. Shades of orange/red generally indicate dissatisfaction with a service, ratings of "below average" or "poor" and ratings of "unsafe" or "very unsafe."