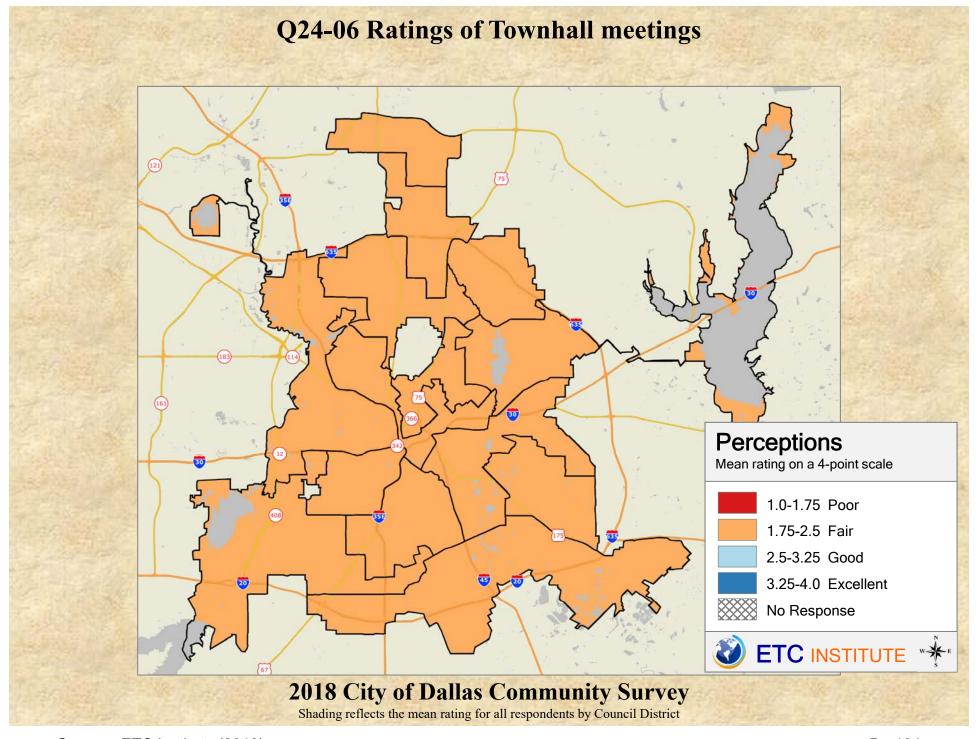

## **Interpreting the Maps**

The maps on the following pages show the mean ratings for several questions on the survey by Council District. If all areas on a map are the same color, then residents generally feel the same about that issue regardless of the location of their home.

When reading the maps, please use the following color scheme as a guide:

- DARK/LIGHT BLUE shades indicate <u>POSITIVE</u> ratings. Shades of blue generally indicate satisfaction with a service, ratings of "excellent" or "good" and ratings of "very safe" or "safe."
- OFF-WHITE shades indicate <u>NEUTRAL</u> ratings. Shades of neutral generally indicate that residents thought the quality of service delivery is adequate.
- ORANGE/RED shades indicate <u>NEGATIVE</u> ratings. Shades of orange/red generally indicate dissatisfaction with a service, ratings of "below average" or "poor" and ratings of "unsafe" or "very unsafe."