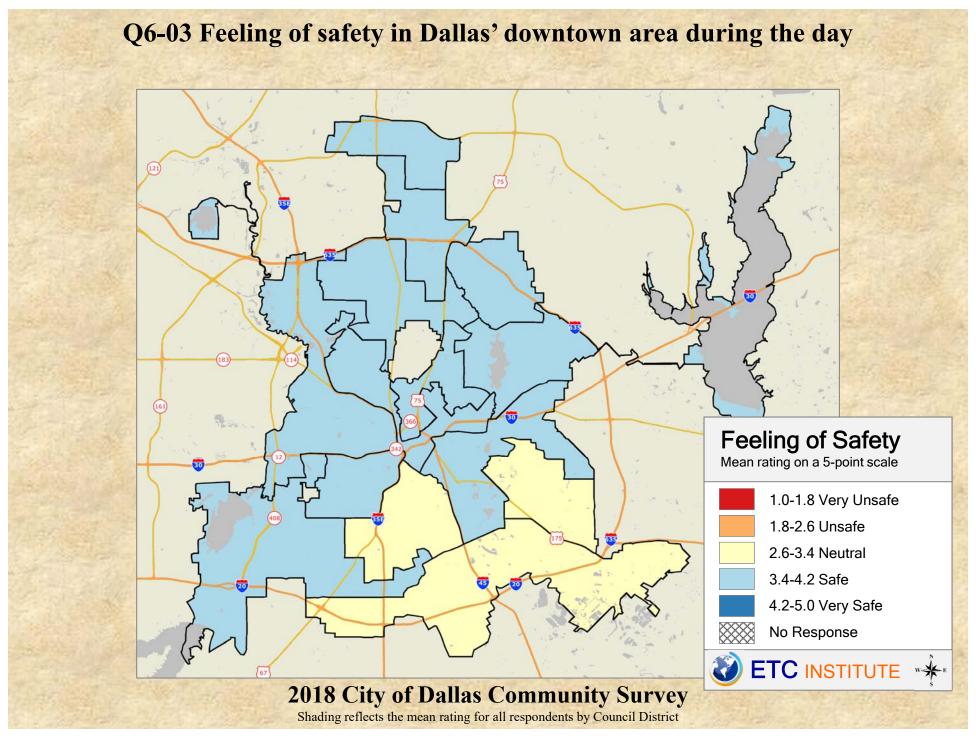

## **Interpreting the Maps**

The maps on the following pages show the mean ratings for several questions on the survey by Council District. If all areas on a map are the same color, then residents generally feel the same about that issue regardless of the location of their home.

When reading the maps, please use the following color scheme as a guide:

- DARK/LIGHT BLUE shades indicate <u>POSITIVE</u> ratings. Shades of blue generally indicate satisfaction with a service, ratings of "excellent" or "good" and ratings of "very safe" or "safe."
- OFF-WHITE shades indicate <u>NEUTRAL</u> ratings. Shades of neutral generally indicate that residents thought the quality of service delivery is adequate.
- ORANGE/RED shades indicate <u>NEGATIVE</u> ratings. Shades of orange/red generally indicate dissatisfaction with a service, ratings of "below average" or "poor" and ratings of "unsafe" or "very unsafe."