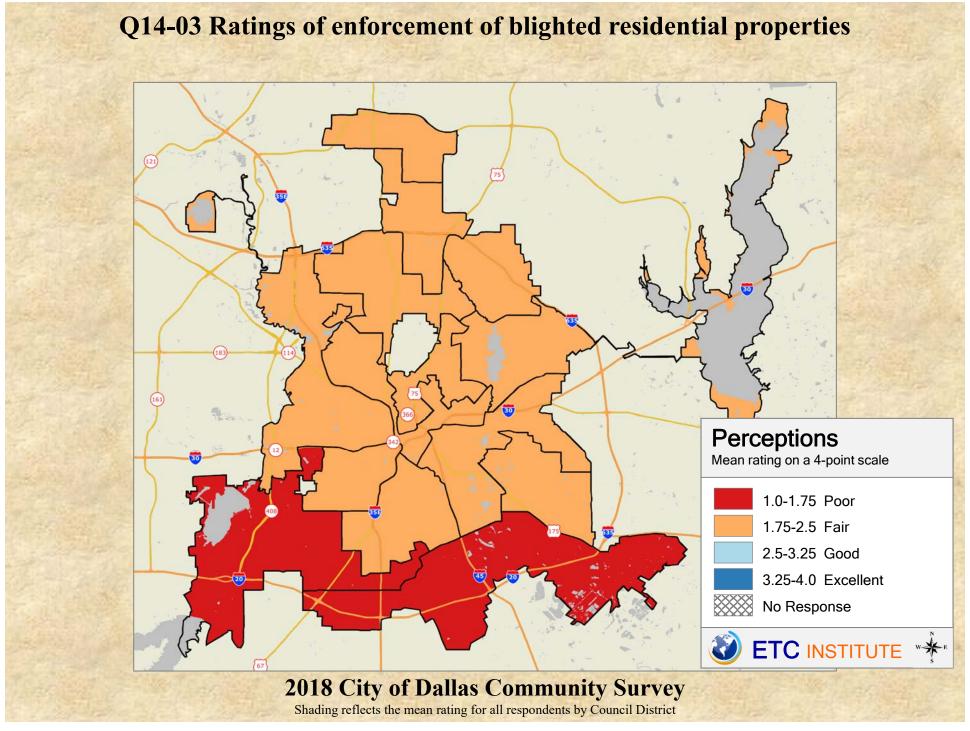

## **Interpreting the Maps**

The maps on the following pages show the mean ratings for several questions on the survey by Council District. If all areas on a map are the same color, then residents generally feel the same about that issue regardless of the location of their home.

When reading the maps, please use the following color scheme as a guide:

- DARK/LIGHT BLUE shades indicate <u>POSITIVE</u> ratings. Shades of blue generally indicate satisfaction with a service, ratings of "excellent" or "good" and ratings of "very safe" or "safe."
- OFF-WHITE shades indicate <u>NEUTRAL</u> ratings. Shades of neutral generally indicate that residents thought the quality of service delivery is adequate.
- ORANGE/RED shades indicate <u>NEGATIVE</u> ratings. Shades of orange/red generally indicate dissatisfaction with a service, ratings of "below average" or "poor" and ratings of "unsafe" or "very unsafe."