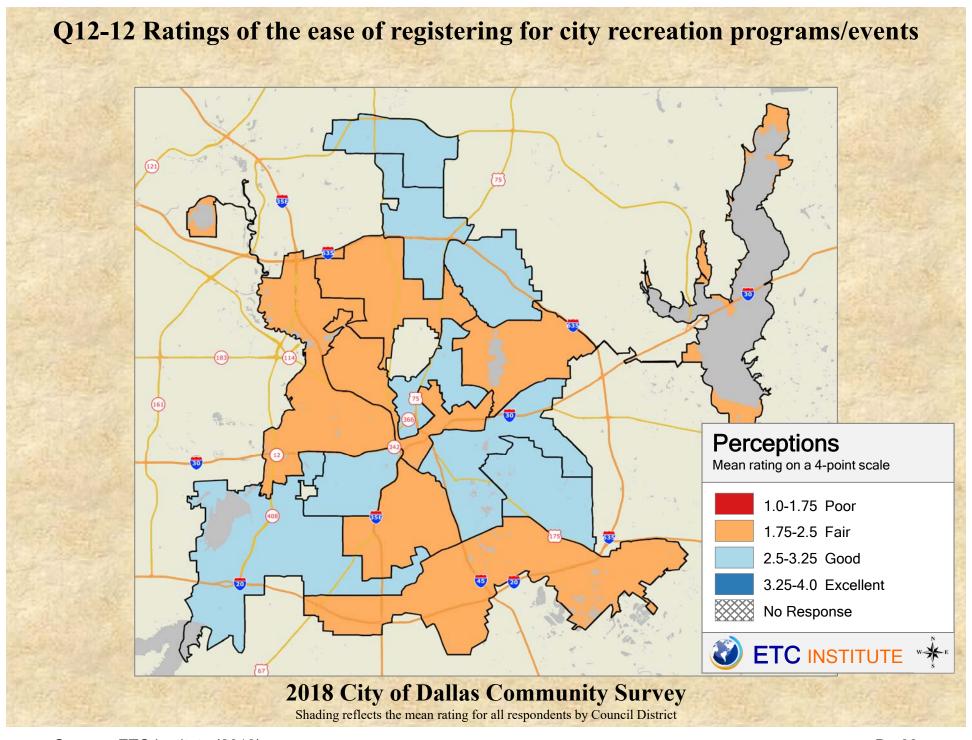

## **Interpreting the Maps**

The maps on the following pages show the mean ratings for several questions on the survey by Council District. If all areas on a map are the same color, then residents generally feel the same about that issue regardless of the location of their home.

When reading the maps, please use the following color scheme as a guide:

- DARK/LIGHT BLUE shades indicate <u>POSITIVE</u> ratings. Shades of blue generally indicate satisfaction with a service, ratings of "excellent" or "good" and ratings of "very safe" or "safe."
- OFF-WHITE shades indicate <u>NEUTRAL</u> ratings. Shades of neutral generally indicate that residents thought the quality of service delivery is adequate.
- ORANGE/RED shades indicate <u>NEGATIVE</u> ratings. Shades of orange/red generally indicate dissatisfaction with a service, ratings of "below average" or "poor" and ratings of "unsafe" or "very unsafe."