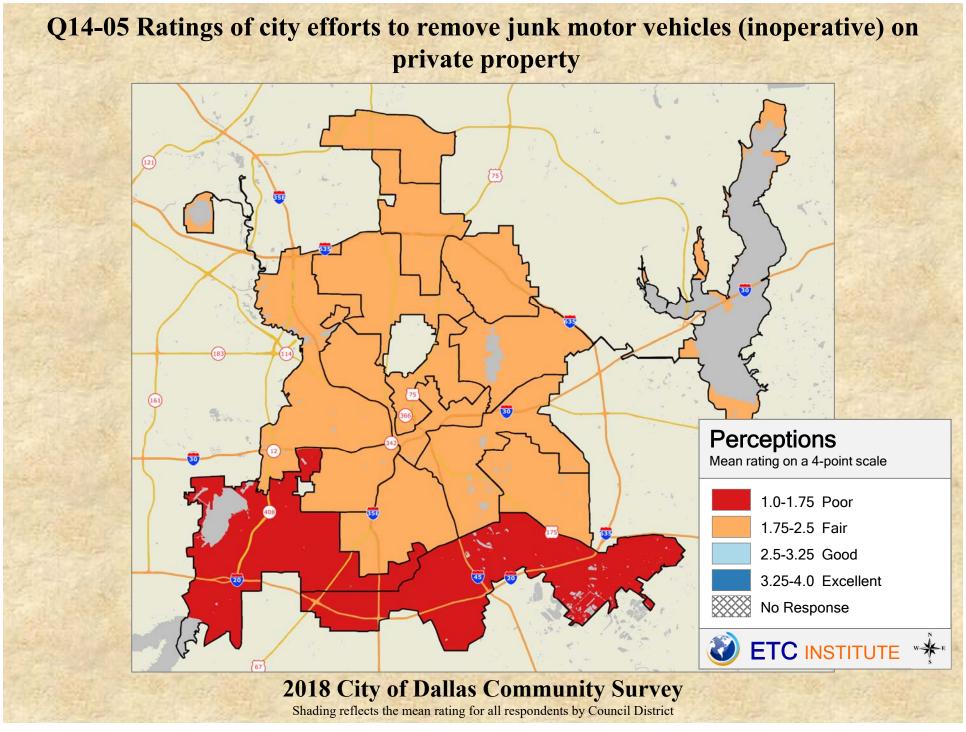

## **Interpreting the Maps**

The maps on the following pages show the mean ratings for several questions on the survey by Council District. If all areas on a map are the same color, then residents generally feel the same about that issue regardless of the location of their home.

When reading the maps, please use the following color scheme as a guide:

- DARK/LIGHT BLUE shades indicate <u>POSITIVE</u> ratings. Shades of blue generally indicate satisfaction with a service, ratings of "excellent" or "good" and ratings of "very safe" or "safe."
- OFF-WHITE shades indicate <u>NEUTRAL</u> ratings. Shades of neutral generally indicate that residents thought the quality of service delivery is adequate.
- ORANGE/RED shades indicate <u>NEGATIVE</u> ratings. Shades of orange/red generally indicate dissatisfaction with a service, ratings of "below average" or "poor" and ratings of "unsafe" or "very unsafe."