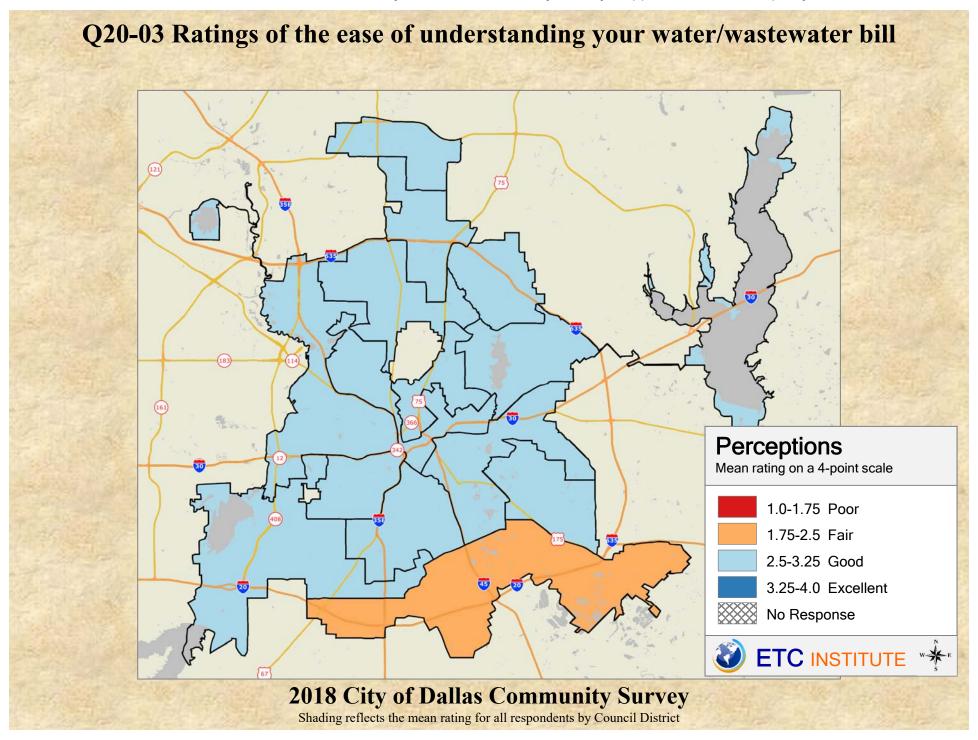

## **Interpreting the Maps**

The maps on the following pages show the mean ratings for several questions on the survey by Council District. If all areas on a map are the same color, then residents generally feel the same about that issue regardless of the location of their home.

When reading the maps, please use the following color scheme as a guide:

- DARK/LIGHT BLUE shades indicate <u>POSITIVE</u> ratings. Shades of blue generally indicate satisfaction with a service, ratings of "excellent" or "good" and ratings of "very safe" or "safe."
- OFF-WHITE shades indicate <u>NEUTRAL</u> ratings. Shades of neutral generally indicate that residents thought the quality of service delivery is adequate.
- ORANGE/RED shades indicate <u>NEGATIVE</u> ratings. Shades of orange/red generally indicate dissatisfaction with a service, ratings of "below average" or "poor" and ratings of "unsafe" or "very unsafe."