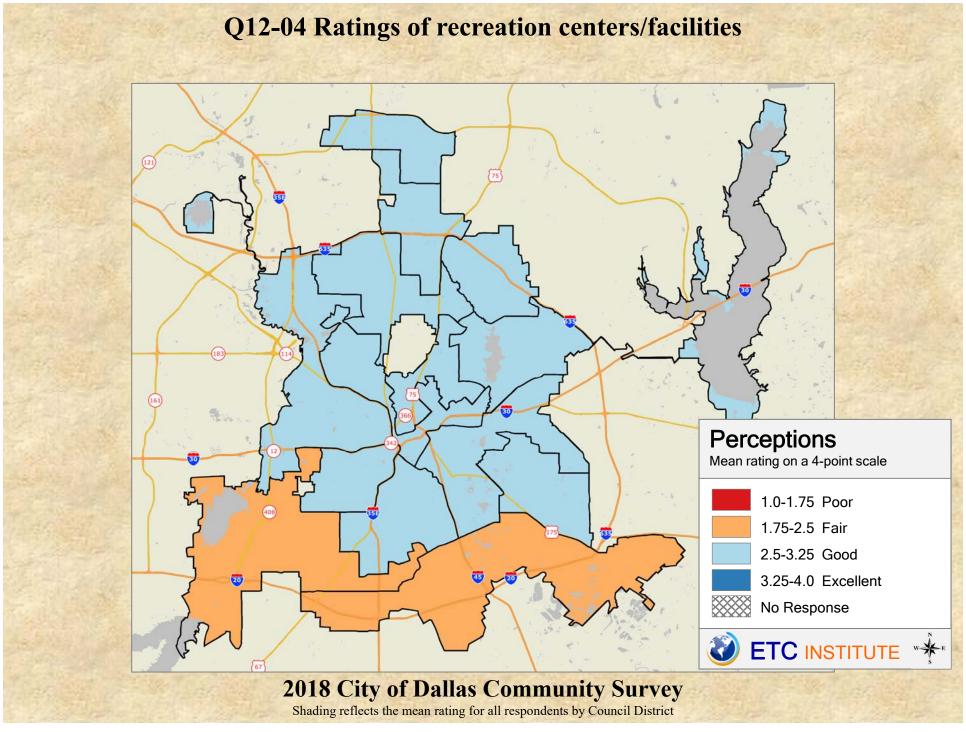

## **Interpreting the Maps**

The maps on the following pages show the mean ratings for several questions on the survey by Council District. If all areas on a map are the same color, then residents generally feel the same about that issue regardless of the location of their home.

When reading the maps, please use the following color scheme as a guide:

- DARK/LIGHT BLUE shades indicate <u>POSITIVE</u> ratings. Shades of blue generally indicate satisfaction with a service, ratings of "excellent" or "good" and ratings of "very safe" or "safe."
- OFF-WHITE shades indicate <u>NEUTRAL</u> ratings. Shades of neutral generally indicate that residents thought the quality of service delivery is adequate.
- ORANGE/RED shades indicate <u>NEGATIVE</u> ratings. Shades of orange/red generally indicate dissatisfaction with a service, ratings of "below average" or "poor" and ratings of "unsafe" or "very unsafe."