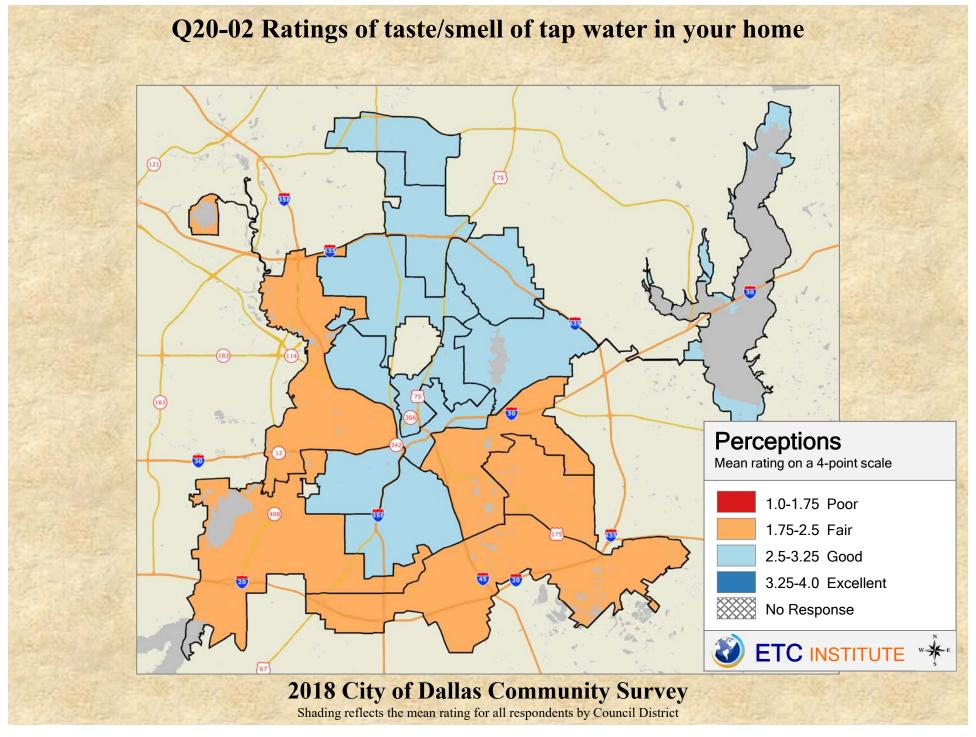

## **Interpreting the Maps**

The maps on the following pages show the mean ratings for several questions on the survey by Council District. If all areas on a map are the same color, then residents generally feel the same about that issue regardless of the location of their home.

When reading the maps, please use the following color scheme as a guide:

- DARK/LIGHT BLUE shades indicate <u>POSITIVE</u> ratings. Shades of blue generally indicate satisfaction with a service, ratings of "excellent" or "good" and ratings of "very safe" or "safe."
- OFF-WHITE shades indicate <u>NEUTRAL</u> ratings. Shades of neutral generally indicate that residents thought the quality of service delivery is adequate.
- ORANGE/RED shades indicate <u>NEGATIVE</u> ratings. Shades of orange/red generally indicate dissatisfaction with a service, ratings of "below average" or "poor" and ratings of "unsafe" or "very unsafe."