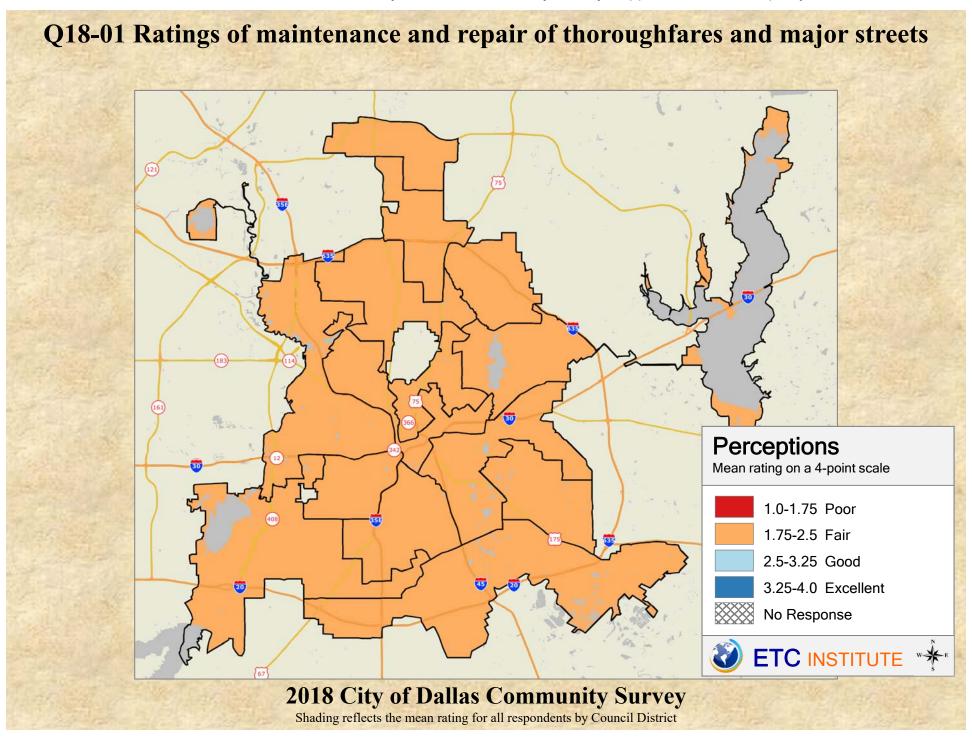

## **Interpreting the Maps**

The maps on the following pages show the mean ratings for several questions on the survey by Council District. If all areas on a map are the same color, then residents generally feel the same about that issue regardless of the location of their home.

When reading the maps, please use the following color scheme as a guide:

- DARK/LIGHT BLUE shades indicate <u>POSITIVE</u> ratings. Shades of blue generally indicate satisfaction with a service, ratings of "excellent" or "good" and ratings of "very safe" or "safe."
- OFF-WHITE shades indicate <u>NEUTRAL</u> ratings. Shades of neutral generally indicate that residents thought the quality of service delivery is adequate.
- ORANGE/RED shades indicate <u>NEGATIVE</u> ratings. Shades of orange/red generally indicate dissatisfaction with a service, ratings of "below average" or "poor" and ratings of "unsafe" or "very unsafe."