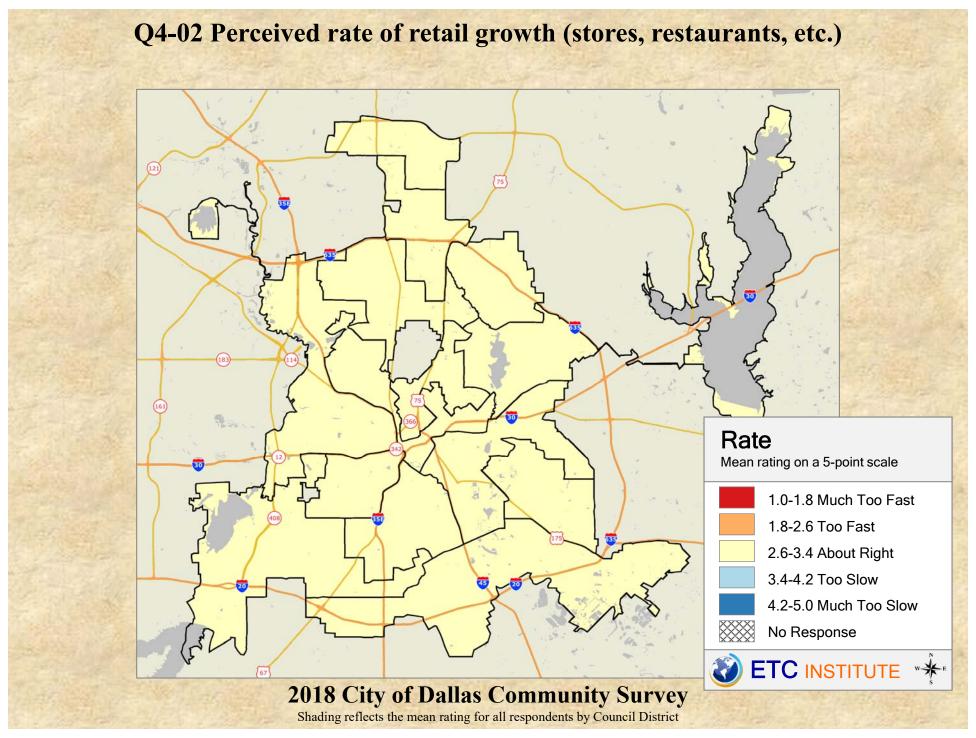

## **Interpreting the Maps**

The maps on the following pages show the mean ratings for several questions on the survey by Council District. If all areas on a map are the same color, then residents generally feel the same about that issue regardless of the location of their home.

When reading the maps, please use the following color scheme as a guide:

- DARK/LIGHT BLUE shades indicate <u>POSITIVE</u> ratings. Shades of blue generally indicate satisfaction with a service, ratings of "excellent" or "good" and ratings of "very safe" or "safe."
- OFF-WHITE shades indicate <u>NEUTRAL</u> ratings. Shades of neutral generally indicate that residents thought the quality of service delivery is adequate.
- ORANGE/RED shades indicate <u>NEGATIVE</u> ratings. Shades of orange/red generally indicate dissatisfaction with a service, ratings of "below average" or "poor" and ratings of "unsafe" or "very unsafe."