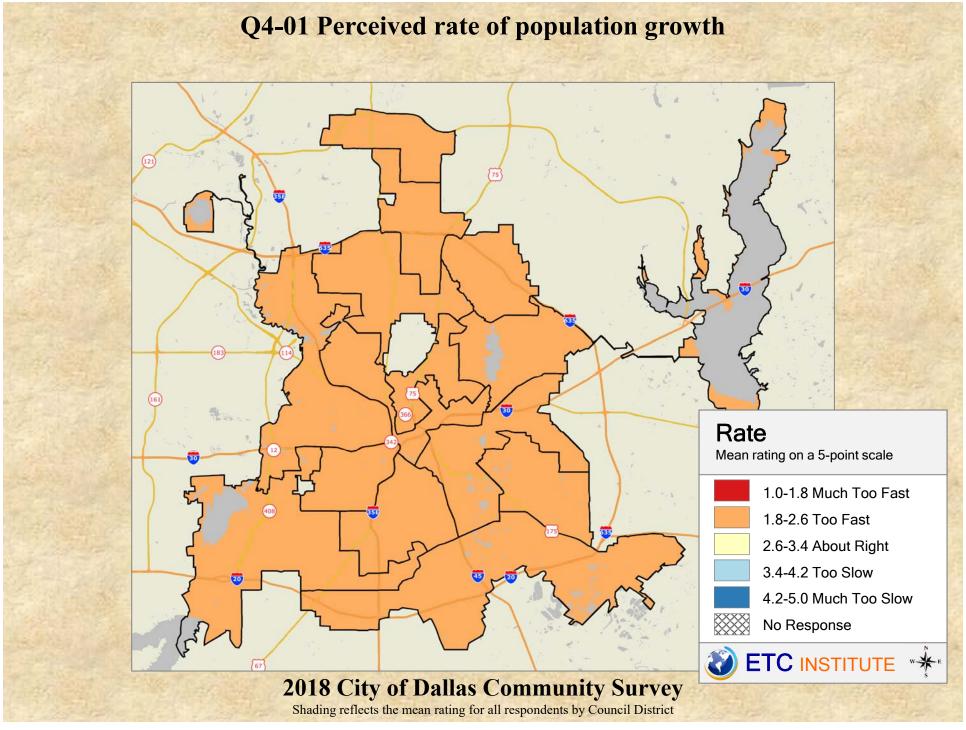

## **Interpreting the Maps**

The maps on the following pages show the mean ratings for several questions on the survey by Council District. If all areas on a map are the same color, then residents generally feel the same about that issue regardless of the location of their home.

When reading the maps, please use the following color scheme as a guide:

- DARK/LIGHT BLUE shades indicate <u>POSITIVE</u> ratings. Shades of blue generally indicate satisfaction with a service, ratings of "excellent" or "good" and ratings of "very safe" or "safe."
- OFF-WHITE shades indicate <u>NEUTRAL</u> ratings. Shades of neutral generally indicate that residents thought the quality of service delivery is adequate.
- ORANGE/RED shades indicate <u>NEGATIVE</u> ratings. Shades of orange/red generally indicate dissatisfaction with a service, ratings of "below average" or "poor" and ratings of "unsafe" or "very unsafe."