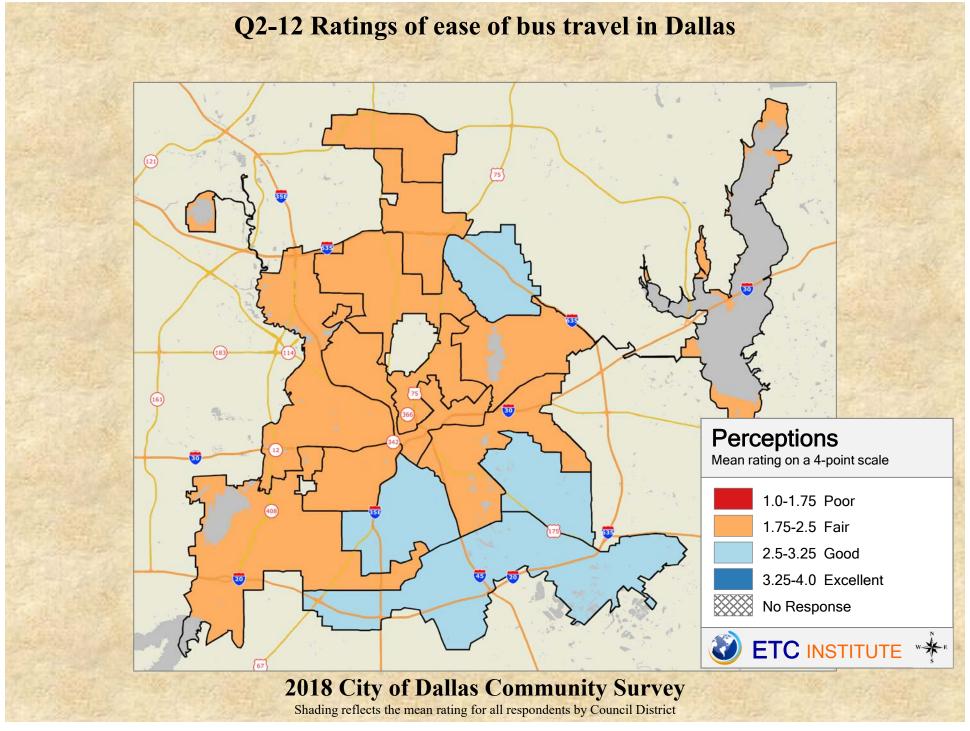

## **Interpreting the Maps**

The maps on the following pages show the mean ratings for several questions on the survey by Council District. If all areas on a map are the same color, then residents generally feel the same about that issue regardless of the location of their home.

When reading the maps, please use the following color scheme as a guide:

- DARK/LIGHT BLUE shades indicate <u>POSITIVE</u> ratings. Shades of blue generally indicate satisfaction with a service, ratings of "excellent" or "good" and ratings of "very safe" or "safe."
- OFF-WHITE shades indicate <u>NEUTRAL</u> ratings. Shades of neutral generally indicate that residents thought the quality of service delivery is adequate.
- ORANGE/RED shades indicate <u>NEGATIVE</u> ratings. Shades of orange/red generally indicate dissatisfaction with a service, ratings of "below average" or "poor" and ratings of "unsafe" or "very unsafe."