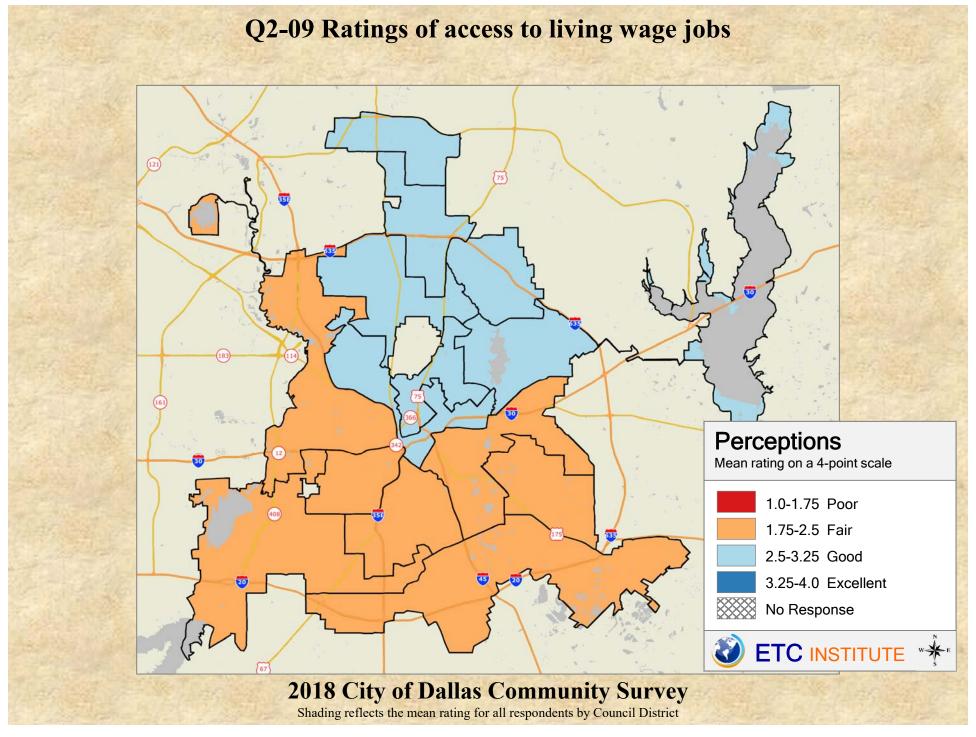

## **Interpreting the Maps**

The maps on the following pages show the mean ratings for several questions on the survey by Council District. If all areas on a map are the same color, then residents generally feel the same about that issue regardless of the location of their home.

When reading the maps, please use the following color scheme as a guide:

- DARK/LIGHT BLUE shades indicate <u>POSITIVE</u> ratings. Shades of blue generally indicate satisfaction with a service, ratings of "excellent" or "good" and ratings of "very safe" or "safe."
- OFF-WHITE shades indicate <u>NEUTRAL</u> ratings. Shades of neutral generally indicate that residents thought the quality of service delivery is adequate.
- ORANGE/RED shades indicate <u>NEGATIVE</u> ratings. Shades of orange/red generally indicate dissatisfaction with a service, ratings of "below average" or "poor" and ratings of "unsafe" or "very unsafe."