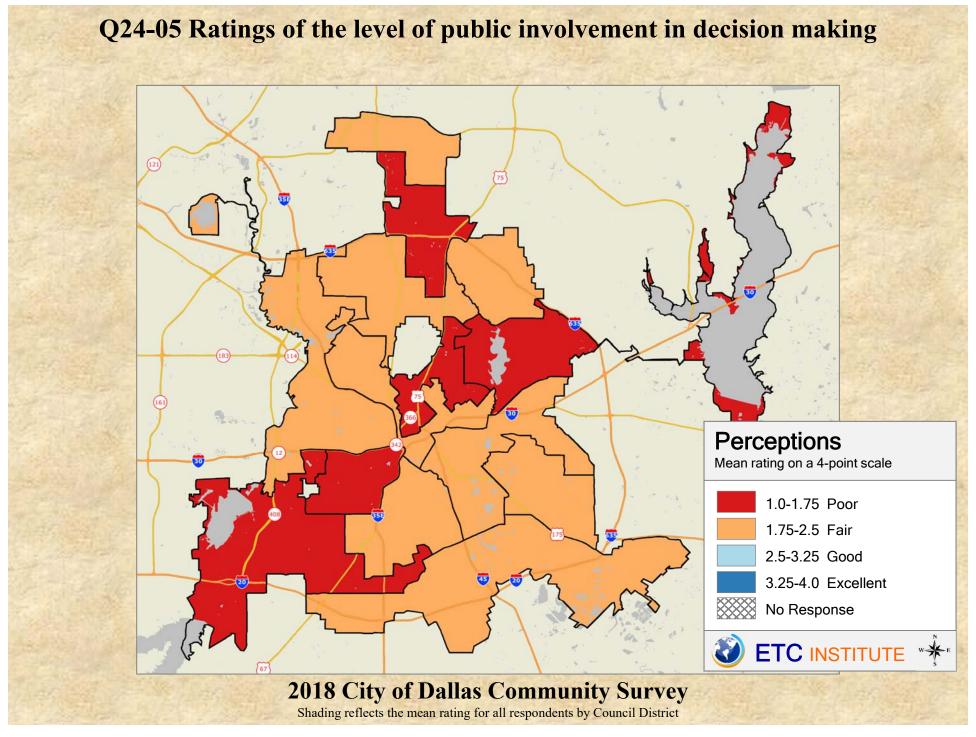

## **Interpreting the Maps**

The maps on the following pages show the mean ratings for several questions on the survey by Council District. If all areas on a map are the same color, then residents generally feel the same about that issue regardless of the location of their home.

When reading the maps, please use the following color scheme as a guide:

- DARK/LIGHT BLUE shades indicate <u>POSITIVE</u> ratings. Shades of blue generally indicate satisfaction with a service, ratings of "excellent" or "good" and ratings of "very safe" or "safe."
- OFF-WHITE shades indicate <u>NEUTRAL</u> ratings. Shades of neutral generally indicate that residents thought the quality of service delivery is adequate.
- ORANGE/RED shades indicate <u>NEGATIVE</u> ratings. Shades of orange/red generally indicate dissatisfaction with a service, ratings of "below average" or "poor" and ratings of "unsafe" or "very unsafe."