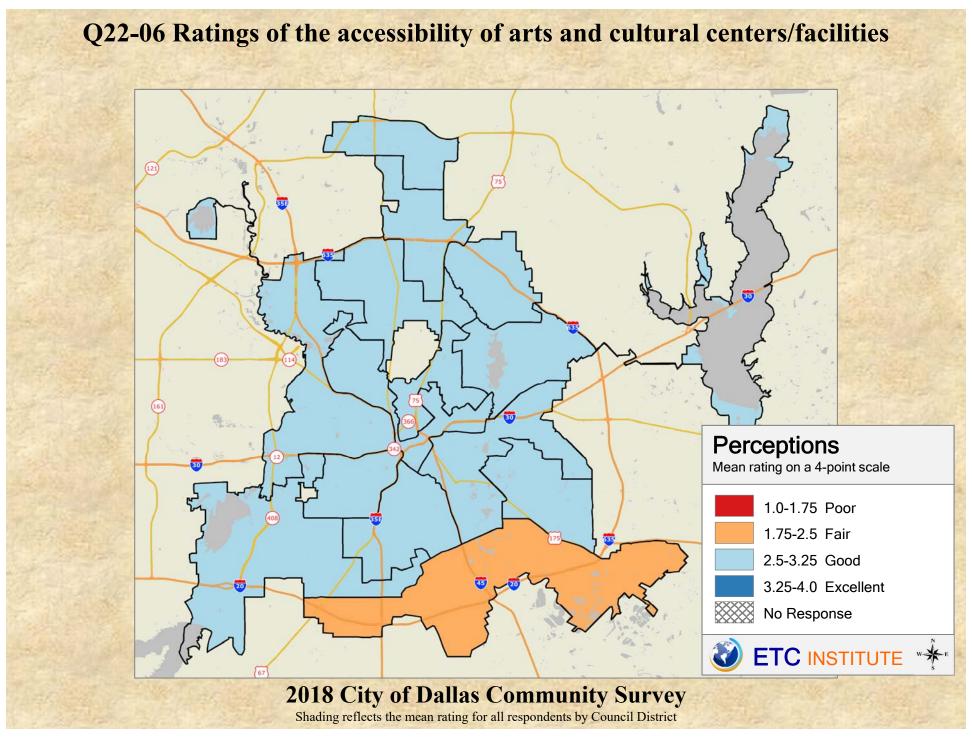

## **Interpreting the Maps**

The maps on the following pages show the mean ratings for several questions on the survey by Council District. If all areas on a map are the same color, then residents generally feel the same about that issue regardless of the location of their home.

When reading the maps, please use the following color scheme as a guide:

- DARK/LIGHT BLUE shades indicate <u>POSITIVE</u> ratings. Shades of blue generally indicate satisfaction with a service, ratings of "excellent" or "good" and ratings of "very safe" or "safe."
- OFF-WHITE shades indicate <u>NEUTRAL</u> ratings. Shades of neutral generally indicate that residents thought the quality of service delivery is adequate.
- ORANGE/RED shades indicate <u>NEGATIVE</u> ratings. Shades of orange/red generally indicate dissatisfaction with a service, ratings of "below average" or "poor" and ratings of "unsafe" or "very unsafe."