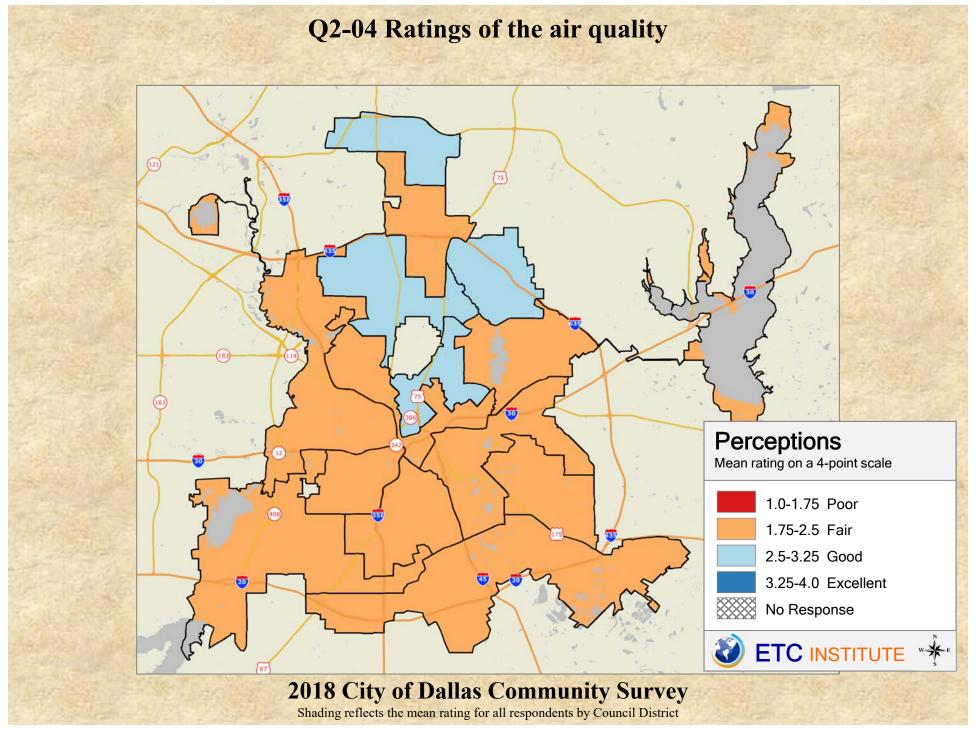

## **Interpreting the Maps**

The maps on the following pages show the mean ratings for several questions on the survey by Council District. If all areas on a map are the same color, then residents generally feel the same about that issue regardless of the location of their home.

When reading the maps, please use the following color scheme as a guide:

- DARK/LIGHT BLUE shades indicate <u>POSITIVE</u> ratings. Shades of blue generally indicate satisfaction with a service, ratings of "excellent" or "good" and ratings of "very safe" or "safe."
- OFF-WHITE shades indicate <u>NEUTRAL</u> ratings. Shades of neutral generally indicate that residents thought the quality of service delivery is adequate.
- ORANGE/RED shades indicate <u>NEGATIVE</u> ratings. Shades of orange/red generally indicate dissatisfaction with a service, ratings of "below average" or "poor" and ratings of "unsafe" or "very unsafe."