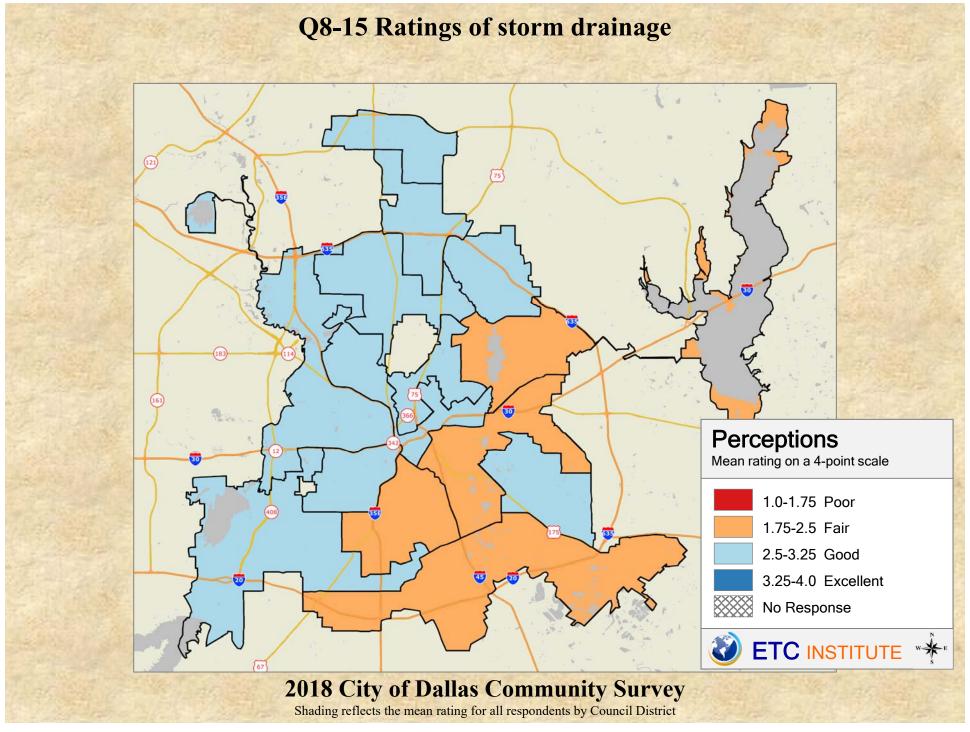

## **Interpreting the Maps**

The maps on the following pages show the mean ratings for several questions on the survey by Council District. If all areas on a map are the same color, then residents generally feel the same about that issue regardless of the location of their home.

When reading the maps, please use the following color scheme as a guide:

- DARK/LIGHT BLUE shades indicate <u>POSITIVE</u> ratings. Shades of blue generally indicate satisfaction with a service, ratings of "excellent" or "good" and ratings of "very safe" or "safe."
- OFF-WHITE shades indicate <u>NEUTRAL</u> ratings. Shades of neutral generally indicate that residents thought the quality of service delivery is adequate.
- ORANGE/RED shades indicate <u>NEGATIVE</u> ratings. Shades of orange/red generally indicate dissatisfaction with a service, ratings of "below average" or "poor" and ratings of "unsafe" or "very unsafe."