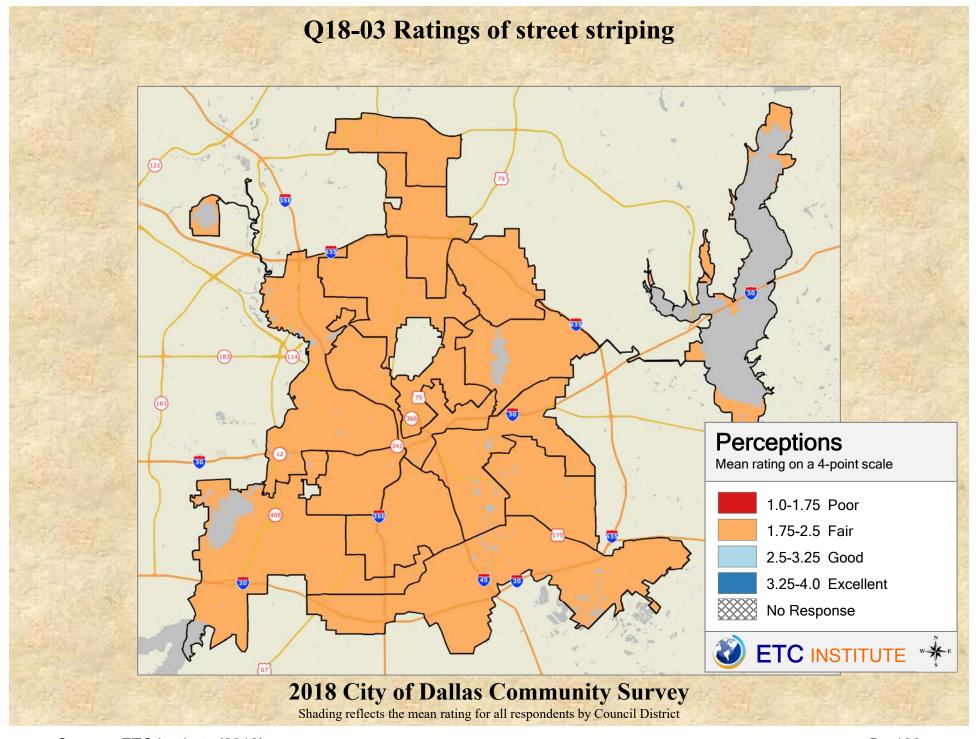

## **Interpreting the Maps**

The maps on the following pages show the mean ratings for several questions on the survey by Council District. If all areas on a map are the same color, then residents generally feel the same about that issue regardless of the location of their home.

When reading the maps, please use the following color scheme as a guide:

- DARK/LIGHT BLUE shades indicate <u>POSITIVE</u> ratings. Shades of blue generally indicate satisfaction with a service, ratings of "excellent" or "good" and ratings of "very safe" or "safe."
- OFF-WHITE shades indicate <u>NEUTRAL</u> ratings. Shades of neutral generally indicate that residents thought the quality of service delivery is adequate.
- ORANGE/RED shades indicate <u>NEGATIVE</u> ratings. Shades of orange/red generally indicate dissatisfaction with a service, ratings of "below average" or "poor" and ratings of "unsafe" or "very unsafe."