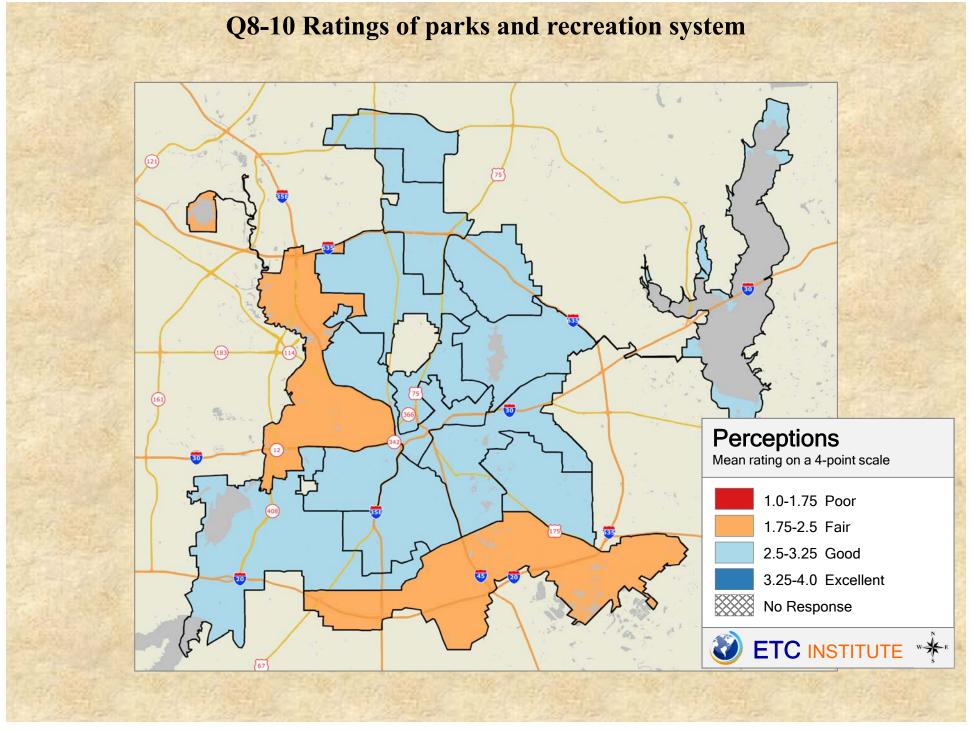

## **Interpreting the Maps**

The maps on the following pages show the mean ratings for several questions on the survey by Council District. If all areas on a map are the same color, then residents generally feel the same about that issue regardless of the location of their home.

When reading the maps, please use the following color scheme as a guide:

- DARK/LIGHT BLUE shades indicate <u>POSITIVE</u> ratings. Shades of blue generally indicate satisfaction with a service, ratings of "excellent" or "good" and ratings of "very safe" or "safe."
- OFF-WHITE shades indicate <u>NEUTRAL</u> ratings. Shades of neutral generally indicate that residents thought the quality of service delivery is adequate.
- ORANGE/RED shades indicate <u>NEGATIVE</u> ratings. Shades of orange/red generally indicate dissatisfaction with a service, ratings of "below average" or "poor" and ratings of "unsafe" or "very unsafe."