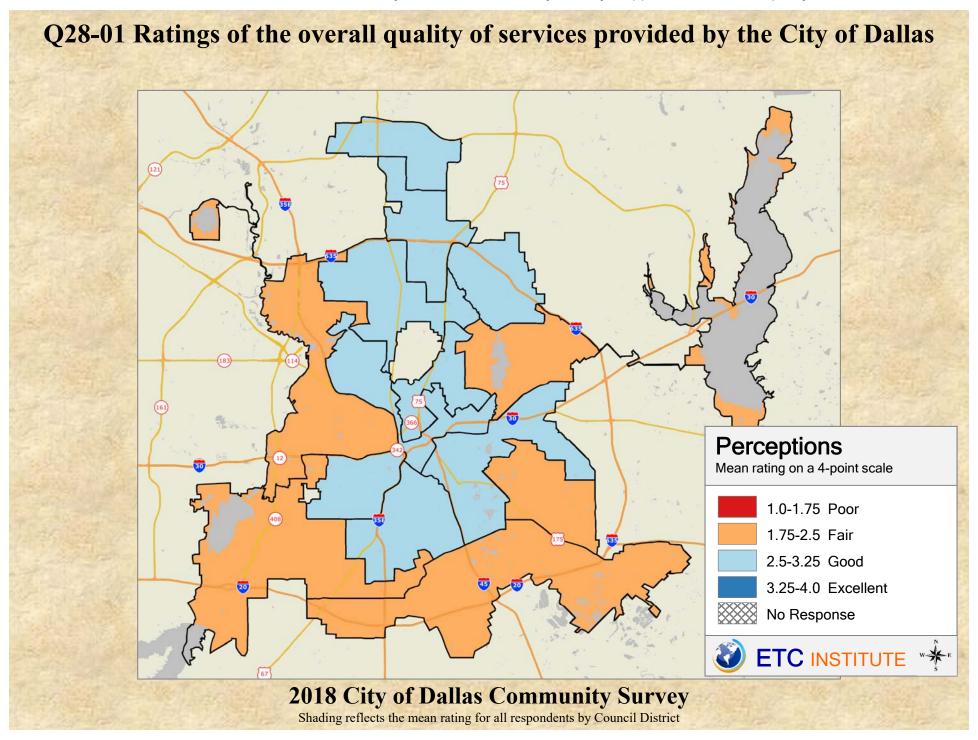

## **Interpreting the Maps**

The maps on the following pages show the mean ratings for several questions on the survey by Council District. If all areas on a map are the same color, then residents generally feel the same about that issue regardless of the location of their home.

When reading the maps, please use the following color scheme as a guide:

- DARK/LIGHT BLUE shades indicate <u>POSITIVE</u> ratings. Shades of blue generally indicate satisfaction with a service, ratings of "excellent" or "good" and ratings of "very safe" or "safe."
- OFF-WHITE shades indicate <u>NEUTRAL</u> ratings. Shades of neutral generally indicate that residents thought the quality of service delivery is adequate.
- ORANGE/RED shades indicate <u>NEGATIVE</u> ratings. Shades of orange/red generally indicate dissatisfaction with a service, ratings of "below average" or "poor" and ratings of "unsafe" or "very unsafe."