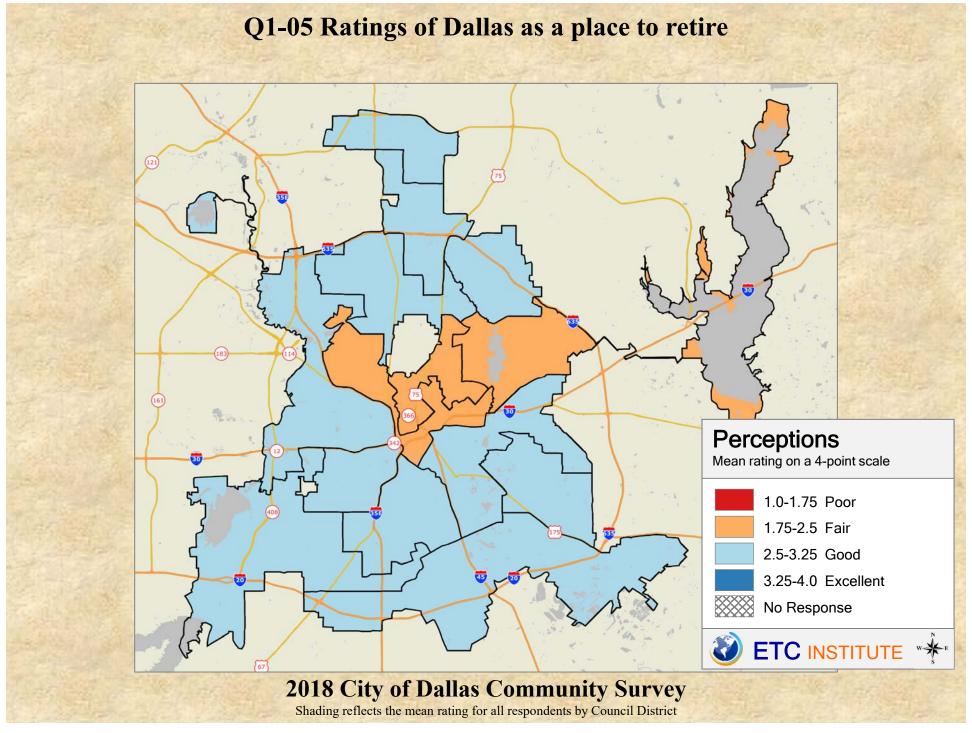

## **Interpreting the Maps**

The maps on the following pages show the mean ratings for several questions on the survey by Council District. If all areas on a map are the same color, then residents generally feel the same about that issue regardless of the location of their home.

When reading the maps, please use the following color scheme as a guide:

- DARK/LIGHT BLUE shades indicate <u>POSITIVE</u> ratings. Shades of blue generally indicate satisfaction with a service, ratings of "excellent" or "good" and ratings of "very safe" or "safe."
- OFF-WHITE shades indicate <u>NEUTRAL</u> ratings. Shades of neutral generally indicate that residents thought the quality of service delivery is adequate.
- ORANGE/RED shades indicate <u>NEGATIVE</u> ratings. Shades of orange/red generally indicate dissatisfaction with a service, ratings of "below average" or "poor" and ratings of "unsafe" or "very unsafe."