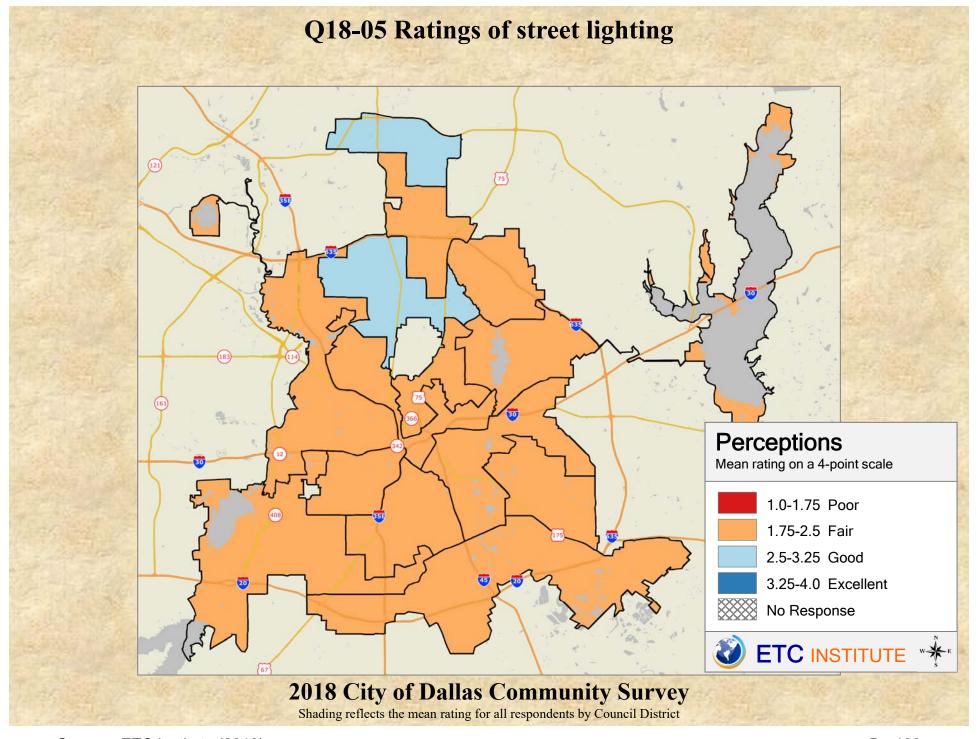

## **Interpreting the Maps**

The maps on the following pages show the mean ratings for several questions on the survey by Council District. If all areas on a map are the same color, then residents generally feel the same about that issue regardless of the location of their home.

When reading the maps, please use the following color scheme as a guide:

- DARK/LIGHT BLUE shades indicate <u>POSITIVE</u> ratings. Shades of blue generally indicate satisfaction with a service, ratings of "excellent" or "good" and ratings of "very safe" or "safe."
- OFF-WHITE shades indicate <u>NEUTRAL</u> ratings. Shades of neutral generally indicate that residents thought the quality of service delivery is adequate.
- ORANGE/RED shades indicate <u>NEGATIVE</u> ratings. Shades of orange/red generally indicate dissatisfaction with a service, ratings of "below average" or "poor" and ratings of "unsafe" or "very unsafe."