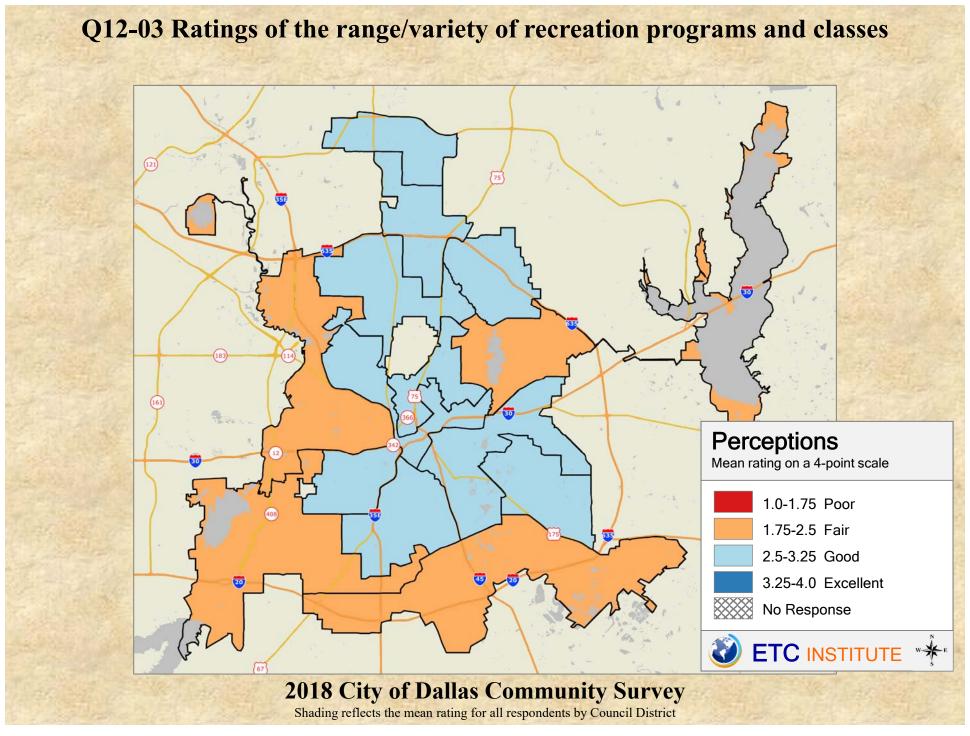

## **Interpreting the Maps**

The maps on the following pages show the mean ratings for several questions on the survey by Council District. If all areas on a map are the same color, then residents generally feel the same about that issue regardless of the location of their home.

When reading the maps, please use the following color scheme as a guide:

- DARK/LIGHT BLUE shades indicate <u>POSITIVE</u> ratings. Shades of blue generally indicate satisfaction with a service, ratings of "excellent" or "good" and ratings of "very safe" or "safe."
- OFF-WHITE shades indicate <u>NEUTRAL</u> ratings. Shades of neutral generally indicate that residents thought the quality of service delivery is adequate.
- ORANGE/RED shades indicate <u>NEGATIVE</u> ratings. Shades of orange/red generally indicate dissatisfaction with a service, ratings of "below average" or "poor" and ratings of "unsafe" or "very unsafe."