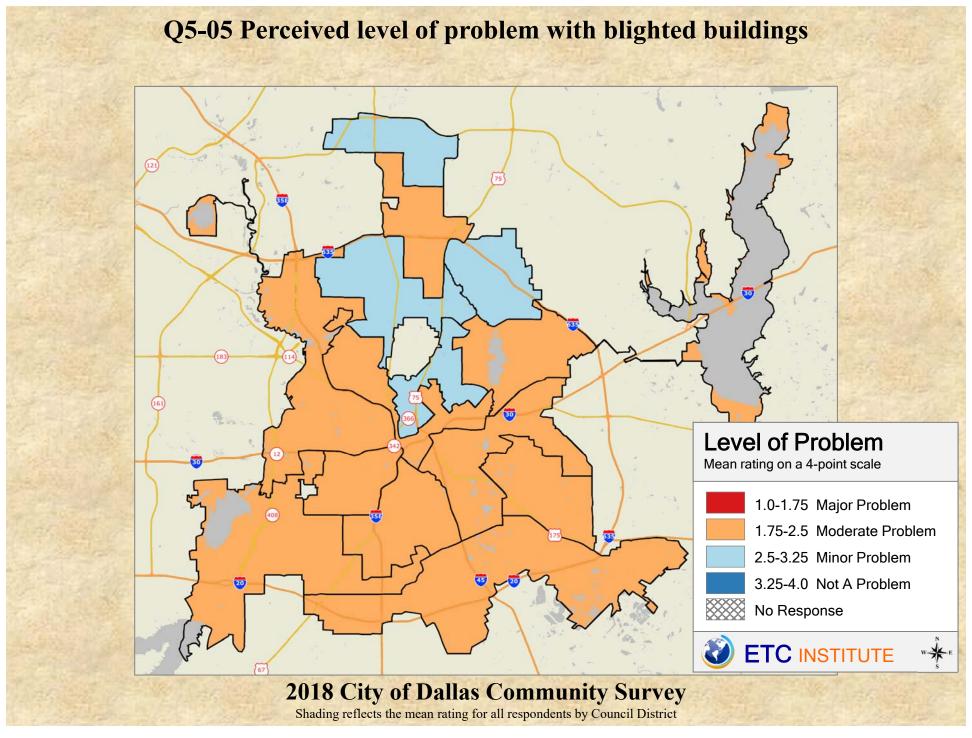

## **Interpreting the Maps**

The maps on the following pages show the mean ratings for several questions on the survey by Council District. If all areas on a map are the same color, then residents generally feel the same about that issue regardless of the location of their home.

When reading the maps, please use the following color scheme as a guide:

- DARK/LIGHT BLUE shades indicate <u>POSITIVE</u> ratings. Shades of blue generally indicate satisfaction with a service, ratings of "excellent" or "good" and ratings of "very safe" or "safe."
- OFF-WHITE shades indicate <u>NEUTRAL</u> ratings. Shades of neutral generally indicate that residents thought the quality of service delivery is adequate.
- ORANGE/RED shades indicate <u>NEGATIVE</u> ratings. Shades of orange/red generally indicate dissatisfaction with a service, ratings of "below average" or "poor" and ratings of "unsafe" or "very unsafe."