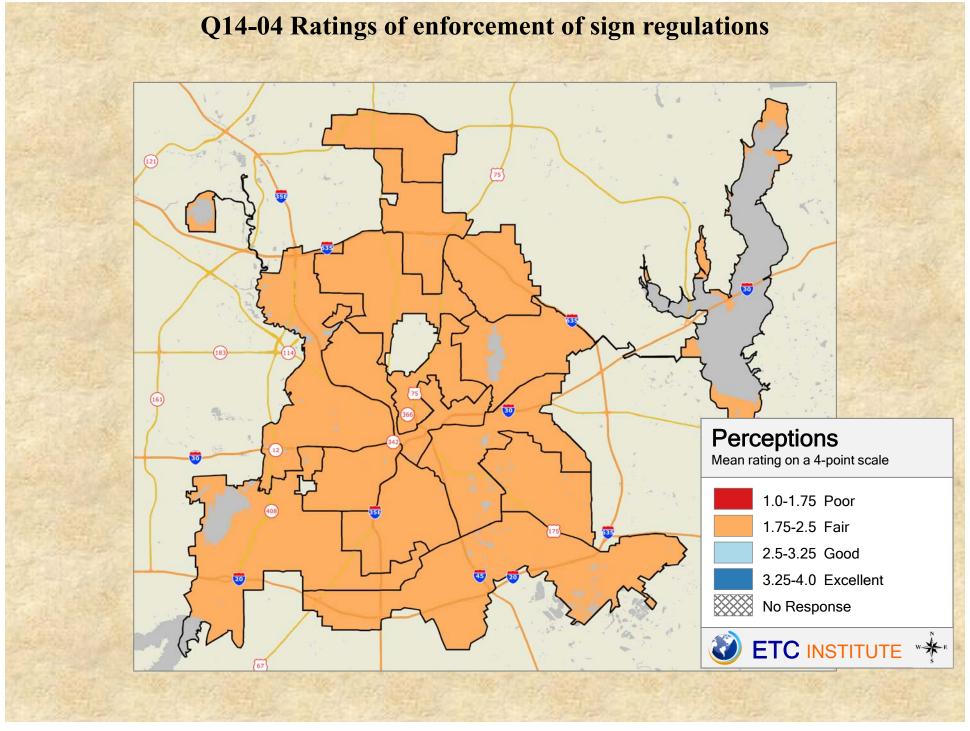

## **Interpreting the Maps**

The maps on the following pages show the mean ratings for several questions on the survey by Council District. If all areas on a map are the same color, then residents generally feel the same about that issue regardless of the location of their home.

When reading the maps, please use the following color scheme as a guide:

- DARK/LIGHT BLUE shades indicate <u>POSITIVE</u> ratings. Shades of blue generally indicate satisfaction with a service, ratings of "excellent" or "good" and ratings of "very safe" or "safe."
- OFF-WHITE shades indicate <u>NEUTRAL</u> ratings. Shades of neutral generally indicate that residents thought the quality of service delivery is adequate.
- ORANGE/RED shades indicate <u>NEGATIVE</u> ratings. Shades of orange/red generally indicate dissatisfaction with a service, ratings of "below average" or "poor" and ratings of "unsafe" or "very unsafe."