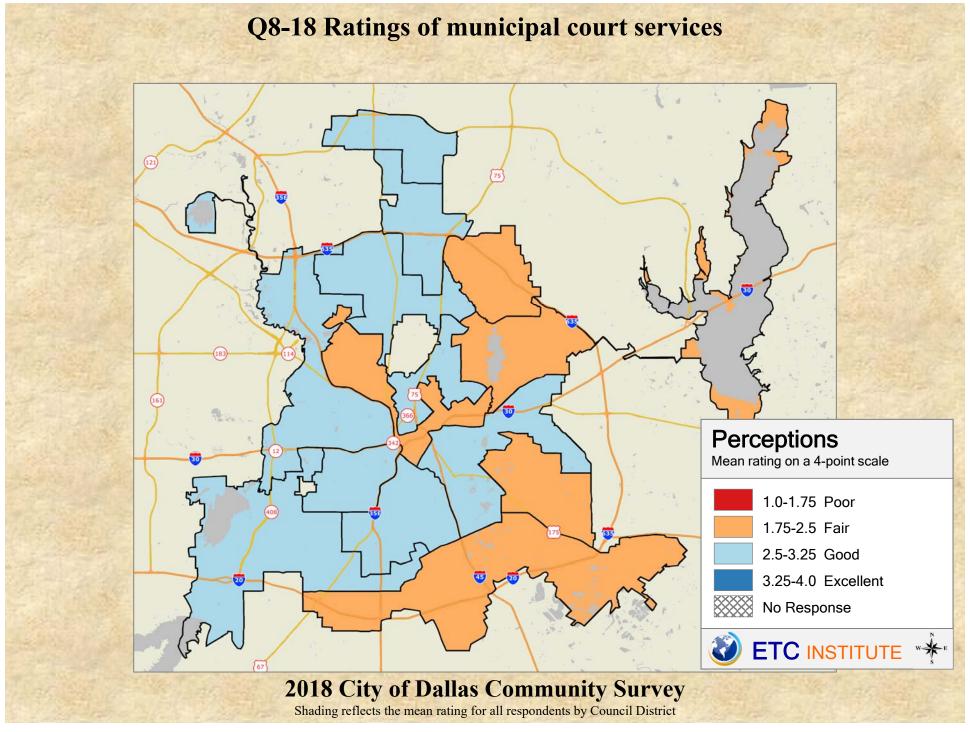

## **Interpreting the Maps**

The maps on the following pages show the mean ratings for several questions on the survey by Council District. If all areas on a map are the same color, then residents generally feel the same about that issue regardless of the location of their home.

When reading the maps, please use the following color scheme as a guide:

- DARK/LIGHT BLUE shades indicate <u>POSITIVE</u> ratings. Shades of blue generally indicate satisfaction with a service, ratings of "excellent" or "good" and ratings of "very safe" or "safe."
- OFF-WHITE shades indicate <u>NEUTRAL</u> ratings. Shades of neutral generally indicate that residents thought the quality of service delivery is adequate.
- ORANGE/RED shades indicate <u>NEGATIVE</u> ratings. Shades of orange/red generally indicate dissatisfaction with a service, ratings of "below average" or "poor" and ratings of "unsafe" or "very unsafe."