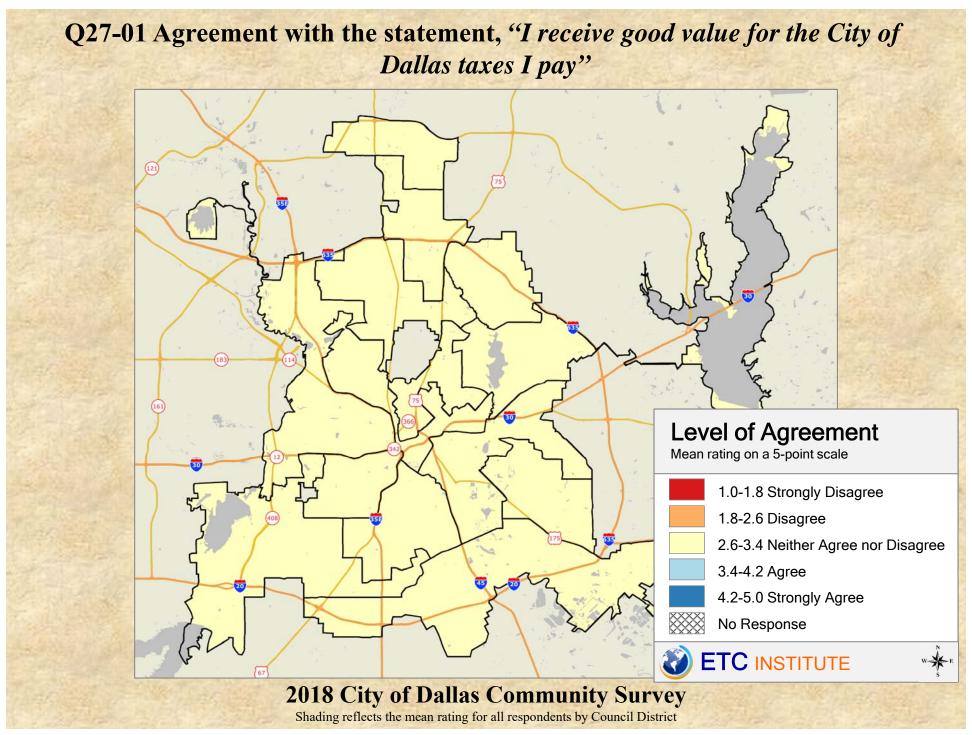

## **Interpreting the Maps**

The maps on the following pages show the mean ratings for several questions on the survey by Council District. If all areas on a map are the same color, then residents generally feel the same about that issue regardless of the location of their home.

When reading the maps, please use the following color scheme as a guide:

- DARK/LIGHT BLUE shades indicate <u>POSITIVE</u> ratings. Shades of blue generally indicate satisfaction with a service, ratings of "excellent" or "good" and ratings of "very safe" or "safe."
- OFF-WHITE shades indicate <u>NEUTRAL</u> ratings. Shades of neutral generally indicate that residents thought the quality of service delivery is adequate.
- ORANGE/RED shades indicate <u>NEGATIVE</u> ratings. Shades of orange/red generally indicate dissatisfaction with a service, ratings of "below average" or "poor" and ratings of "unsafe" or "very unsafe."