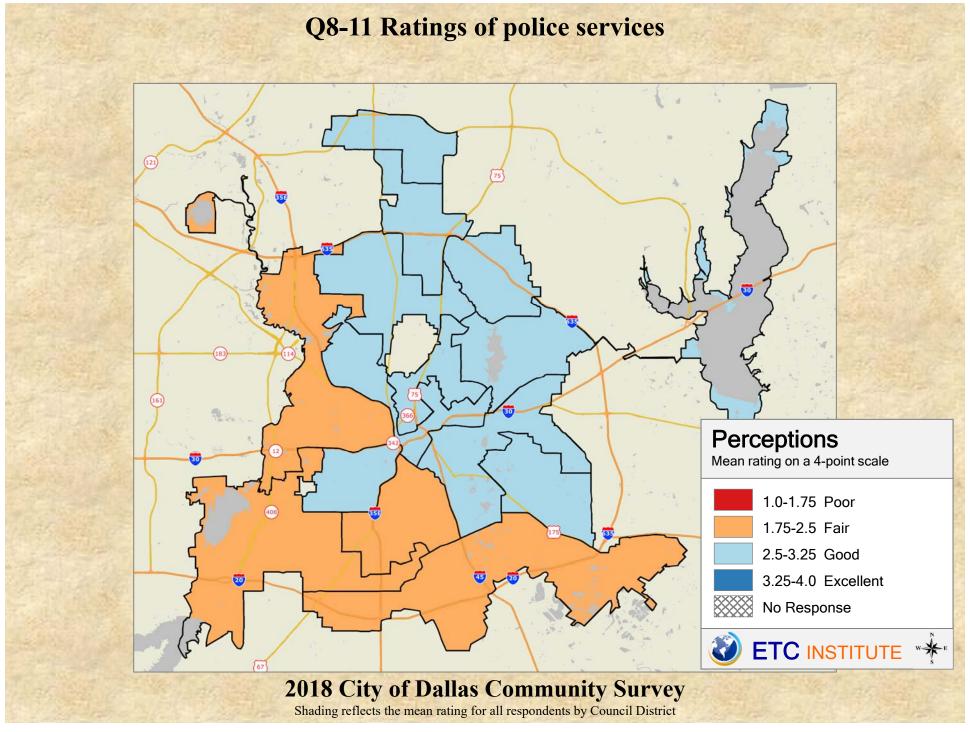

## **Interpreting the Maps**

The maps on the following pages show the mean ratings for several questions on the survey by Council District. If all areas on a map are the same color, then residents generally feel the same about that issue regardless of the location of their home.

When reading the maps, please use the following color scheme as a guide:

- DARK/LIGHT BLUE shades indicate <u>POSITIVE</u> ratings. Shades of blue generally indicate satisfaction with a service, ratings of "excellent" or "good" and ratings of "very safe" or "safe."
- OFF-WHITE shades indicate <u>NEUTRAL</u> ratings. Shades of neutral generally indicate that residents thought the quality of service delivery is adequate.
- ORANGE/RED shades indicate <u>NEGATIVE</u> ratings. Shades of orange/red generally indicate dissatisfaction with a service, ratings of "below average" or "poor" and ratings of "unsafe" or "very unsafe."