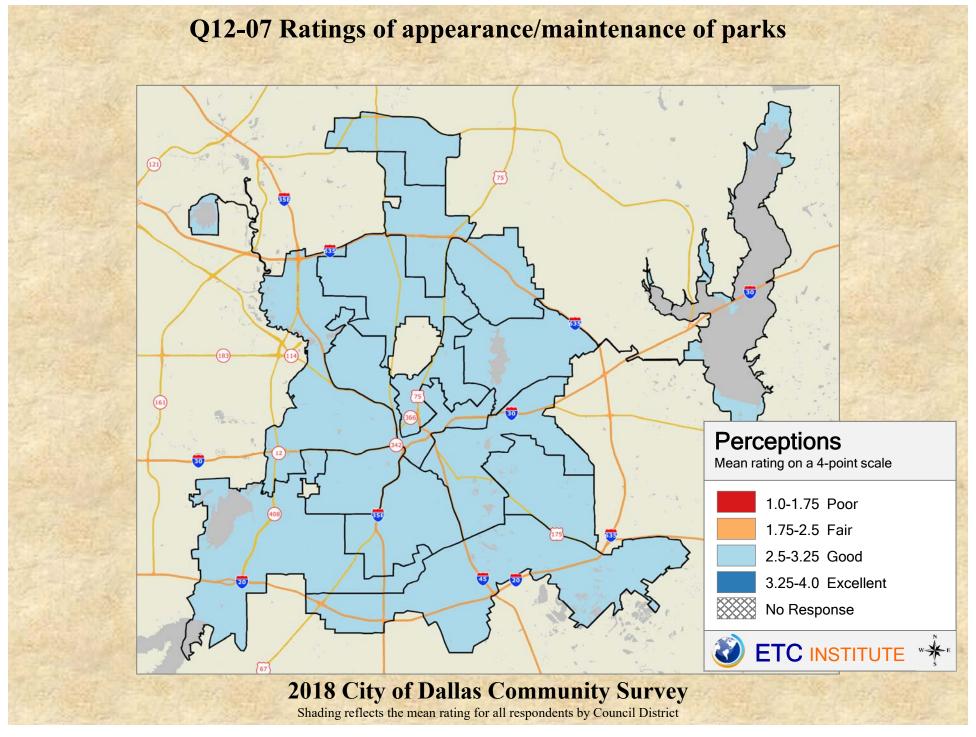

## **Interpreting the Maps**

The maps on the following pages show the mean ratings for several questions on the survey by Council District. If all areas on a map are the same color, then residents generally feel the same about that issue regardless of the location of their home.

When reading the maps, please use the following color scheme as a guide:

- DARK/LIGHT BLUE shades indicate <u>POSITIVE</u> ratings. Shades of blue generally indicate satisfaction with a service, ratings of "excellent" or "good" and ratings of "very safe" or "safe."
- OFF-WHITE shades indicate <u>NEUTRAL</u> ratings. Shades of neutral generally indicate that residents thought the quality of service delivery is adequate.
- ORANGE/RED shades indicate <u>NEGATIVE</u> ratings. Shades of orange/red generally indicate dissatisfaction with a service, ratings of "below average" or "poor" and ratings of "unsafe" or "very unsafe."