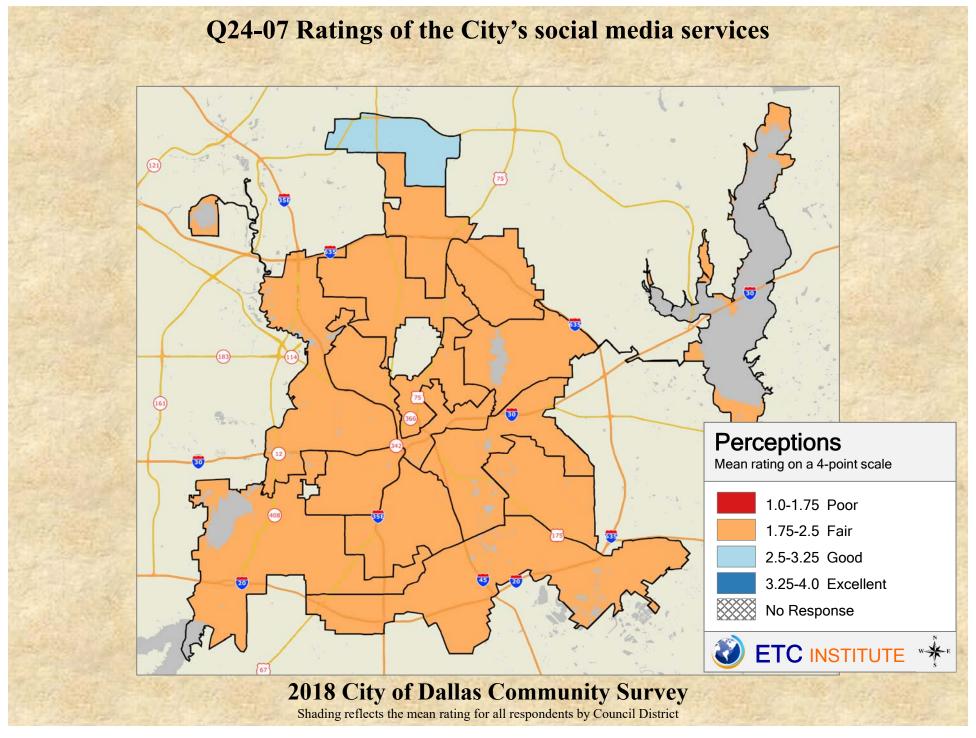

## **Interpreting the Maps**

The maps on the following pages show the mean ratings for several questions on the survey by Council District. If all areas on a map are the same color, then residents generally feel the same about that issue regardless of the location of their home.

When reading the maps, please use the following color scheme as a guide:

- DARK/LIGHT BLUE shades indicate <u>POSITIVE</u> ratings. Shades of blue generally indicate satisfaction with a service, ratings of "excellent" or "good" and ratings of "very safe" or "safe."
- OFF-WHITE shades indicate <u>NEUTRAL</u> ratings. Shades of neutral generally indicate that residents thought the quality of service delivery is adequate.
- ORANGE/RED shades indicate <u>NEGATIVE</u> ratings. Shades of orange/red generally indicate dissatisfaction with a service, ratings of "below average" or "poor" and ratings of "unsafe" or "very unsafe."