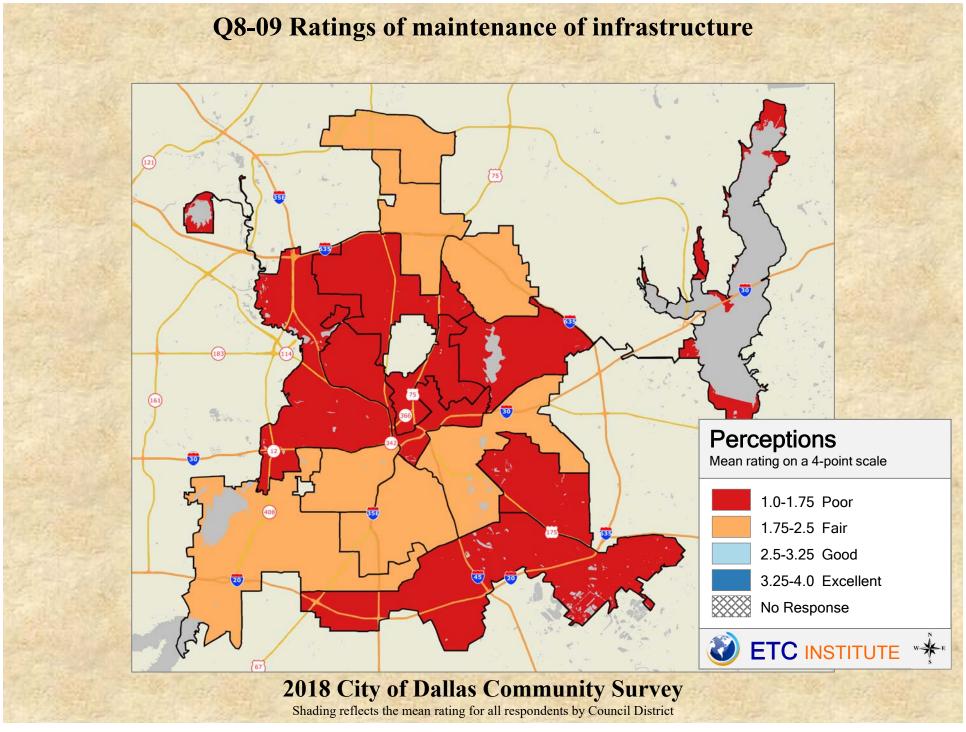

## **Interpreting the Maps**

The maps on the following pages show the mean ratings for several questions on the survey by Council District. If all areas on a map are the same color, then residents generally feel the same about that issue regardless of the location of their home.

When reading the maps, please use the following color scheme as a guide:

- DARK/LIGHT BLUE shades indicate <u>POSITIVE</u> ratings. Shades of blue generally indicate satisfaction with a service, ratings of "excellent" or "good" and ratings of "very safe" or "safe."
- OFF-WHITE shades indicate <u>NEUTRAL</u> ratings. Shades of neutral generally indicate that residents thought the quality of service delivery is adequate.
- ORANGE/RED shades indicate <u>NEGATIVE</u> ratings. Shades of orange/red generally indicate dissatisfaction with a service, ratings of "below average" or "poor" and ratings of "unsafe" or "very unsafe."