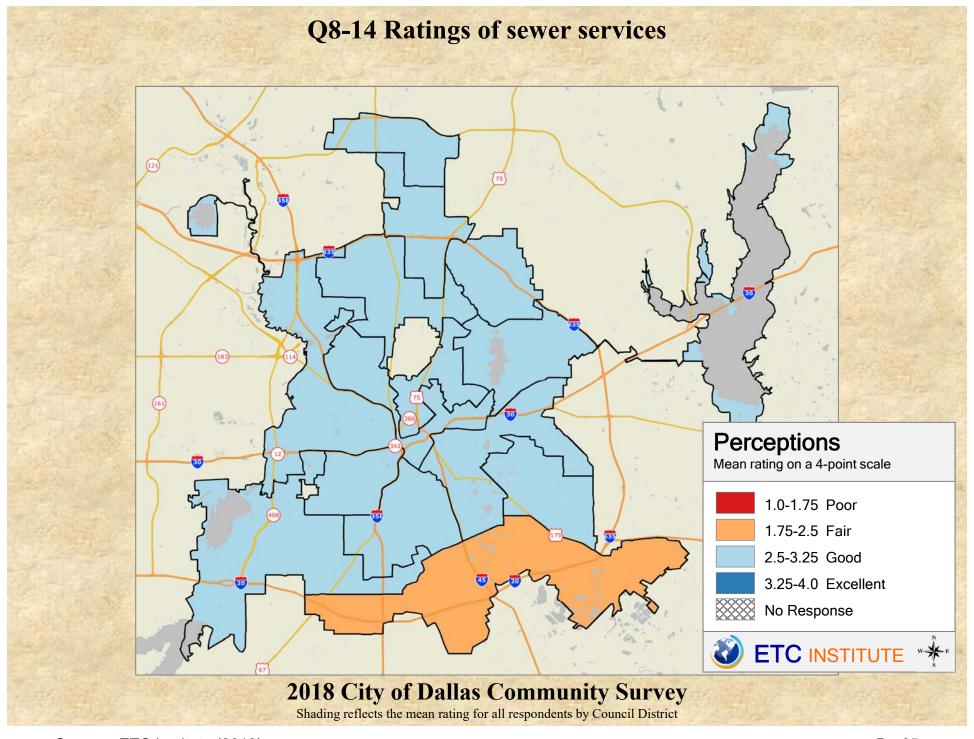

## **Interpreting the Maps**

The maps on the following pages show the mean ratings for several questions on the survey by Council District. If all areas on a map are the same color, then residents generally feel the same about that issue regardless of the location of their home.

When reading the maps, please use the following color scheme as a guide:

- DARK/LIGHT BLUE shades indicate <u>POSITIVE</u> ratings. Shades of blue generally indicate satisfaction with a service, ratings of "excellent" or "good" and ratings of "very safe" or "safe."
- OFF-WHITE shades indicate <u>NEUTRAL</u> ratings. Shades of neutral generally indicate that residents thought the quality of service delivery is adequate.
- ORANGE/RED shades indicate <u>NEGATIVE</u> ratings. Shades of orange/red generally indicate dissatisfaction with a service, ratings of "below average" or "poor" and ratings of "unsafe" or "very unsafe."