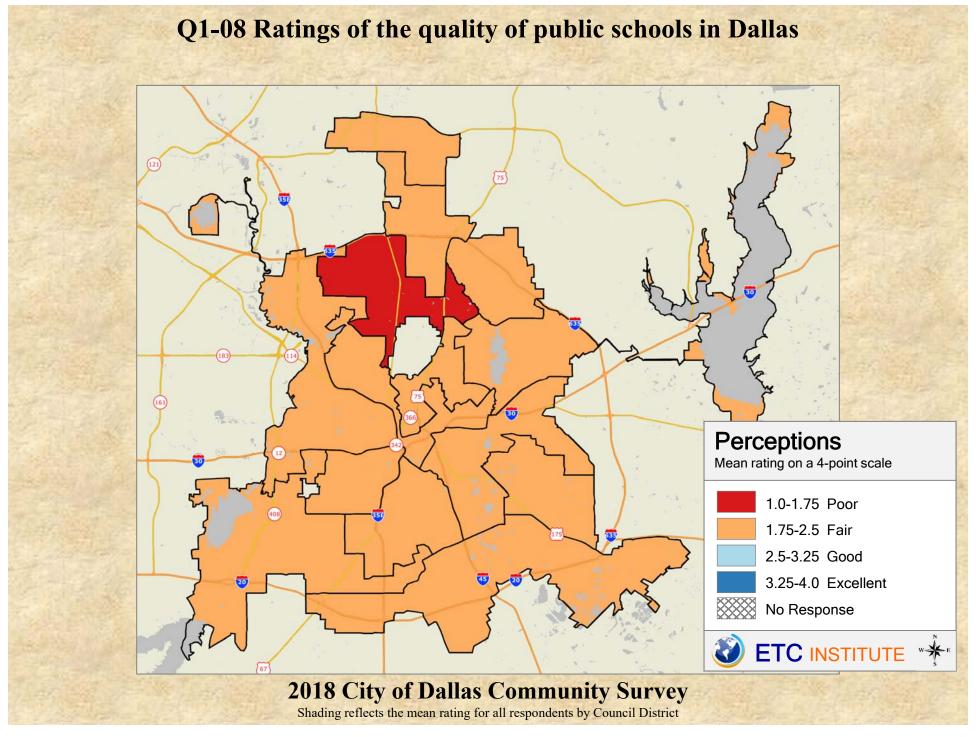

## **Interpreting the Maps**

The maps on the following pages show the mean ratings for several questions on the survey by Council District. If all areas on a map are the same color, then residents generally feel the same about that issue regardless of the location of their home.

When reading the maps, please use the following color scheme as a guide:

- DARK/LIGHT BLUE shades indicate <u>POSITIVE</u> ratings. Shades of blue generally indicate satisfaction with a service, ratings of "excellent" or "good" and ratings of "very safe" or "safe."
- OFF-WHITE shades indicate <u>NEUTRAL</u> ratings. Shades of neutral generally indicate that residents thought the quality of service delivery is adequate.
- ORANGE/RED shades indicate <u>NEGATIVE</u> ratings. Shades of orange/red generally indicate dissatisfaction with a service, ratings of "below average" or "poor" and ratings of "unsafe" or "very unsafe."