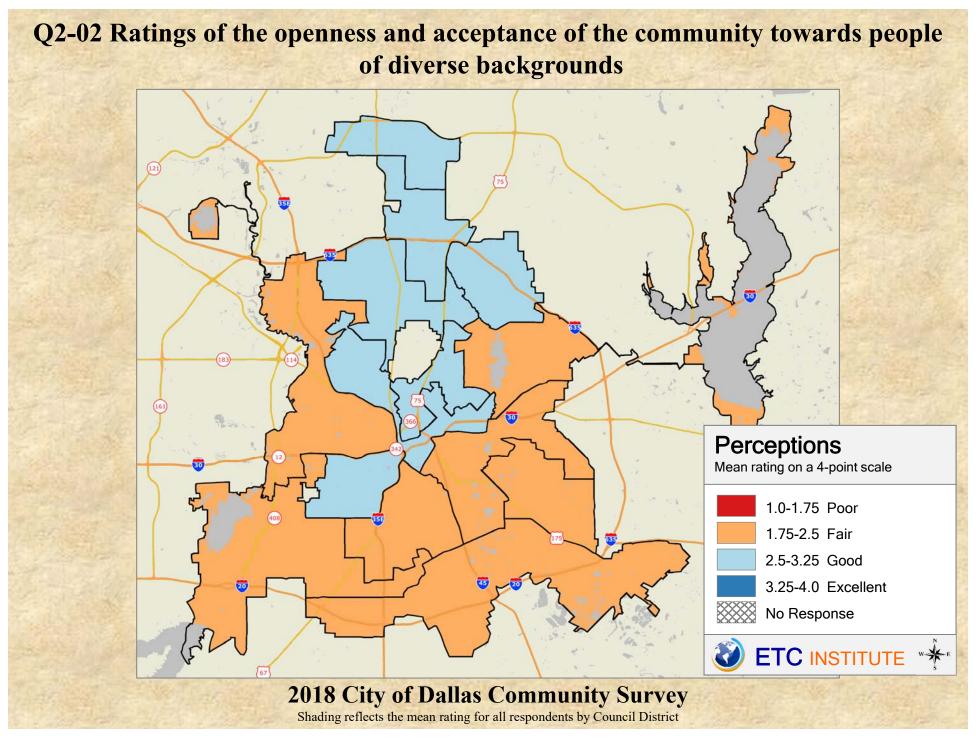

## **Interpreting the Maps**

The maps on the following pages show the mean ratings for several questions on the survey by Council District. If all areas on a map are the same color, then residents generally feel the same about that issue regardless of the location of their home.

When reading the maps, please use the following color scheme as a guide:

- DARK/LIGHT BLUE shades indicate <u>POSITIVE</u> ratings. Shades of blue generally indicate satisfaction with a service, ratings of "excellent" or "good" and ratings of "very safe" or "safe."
- OFF-WHITE shades indicate <u>NEUTRAL</u> ratings. Shades of neutral generally indicate that residents thought the quality of service delivery is adequate.
- ORANGE/RED shades indicate <u>NEGATIVE</u> ratings. Shades of orange/red generally indicate dissatisfaction with a service, ratings of "below average" or "poor" and ratings of "unsafe" or "very unsafe."