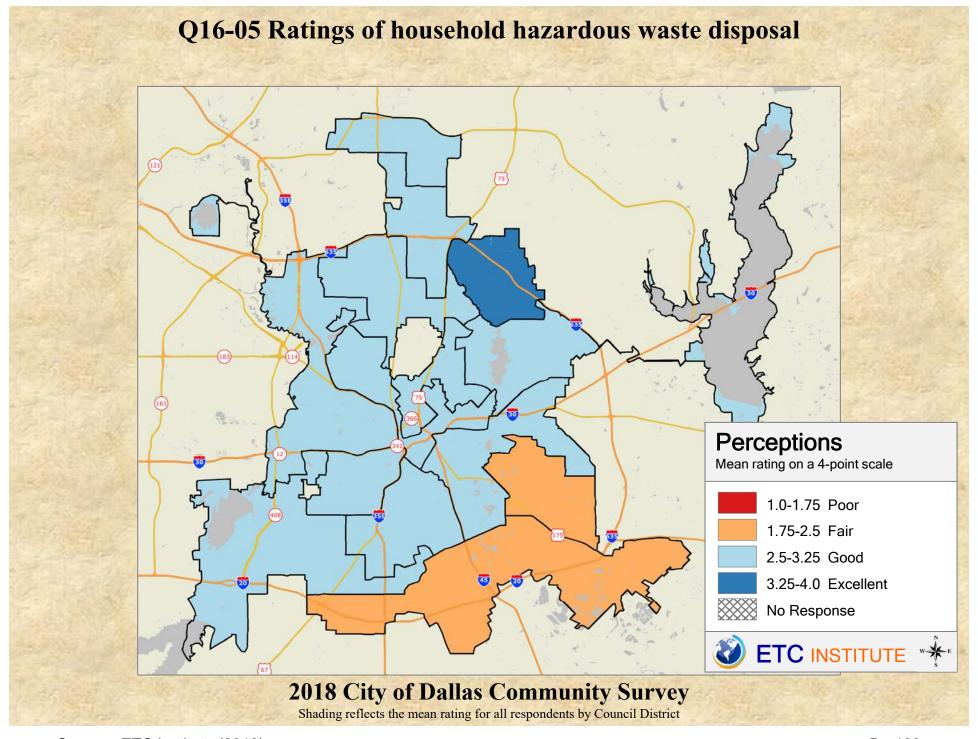

## **Interpreting the Maps**

The maps on the following pages show the mean ratings for several questions on the survey by Council District. If all areas on a map are the same color, then residents generally feel the same about that issue regardless of the location of their home.

When reading the maps, please use the following color scheme as a guide:

- DARK/LIGHT BLUE shades indicate <u>POSITIVE</u> ratings. Shades of blue generally indicate satisfaction with a service, ratings of "excellent" or "good" and ratings of "very safe" or "safe."
- OFF-WHITE shades indicate <u>NEUTRAL</u> ratings. Shades of neutral generally indicate that residents thought the quality of service delivery is adequate.
- ORANGE/RED shades indicate <u>NEGATIVE</u> ratings. Shades of orange/red generally indicate dissatisfaction with a service, ratings of "below average" or "poor" and ratings of "unsafe" or "very unsafe."