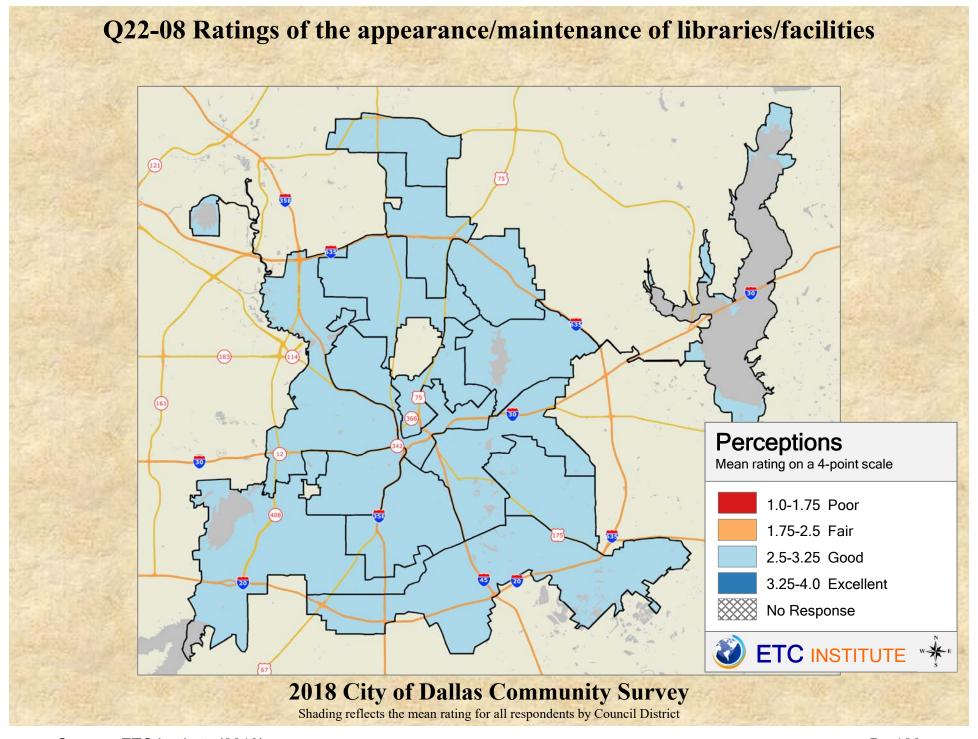

## **Interpreting the Maps**

The maps on the following pages show the mean ratings for several questions on the survey by Council District. If all areas on a map are the same color, then residents generally feel the same about that issue regardless of the location of their home.

When reading the maps, please use the following color scheme as a guide:

- DARK/LIGHT BLUE shades indicate <u>POSITIVE</u> ratings. Shades of blue generally indicate satisfaction with a service, ratings of "excellent" or "good" and ratings of "very safe" or "safe."
- OFF-WHITE shades indicate <u>NEUTRAL</u> ratings. Shades of neutral generally indicate that residents thought the quality of service delivery is adequate.
- ORANGE/RED shades indicate <u>NEGATIVE</u> ratings. Shades of orange/red generally indicate dissatisfaction with a service, ratings of "below average" or "poor" and ratings of "unsafe" or "very unsafe."