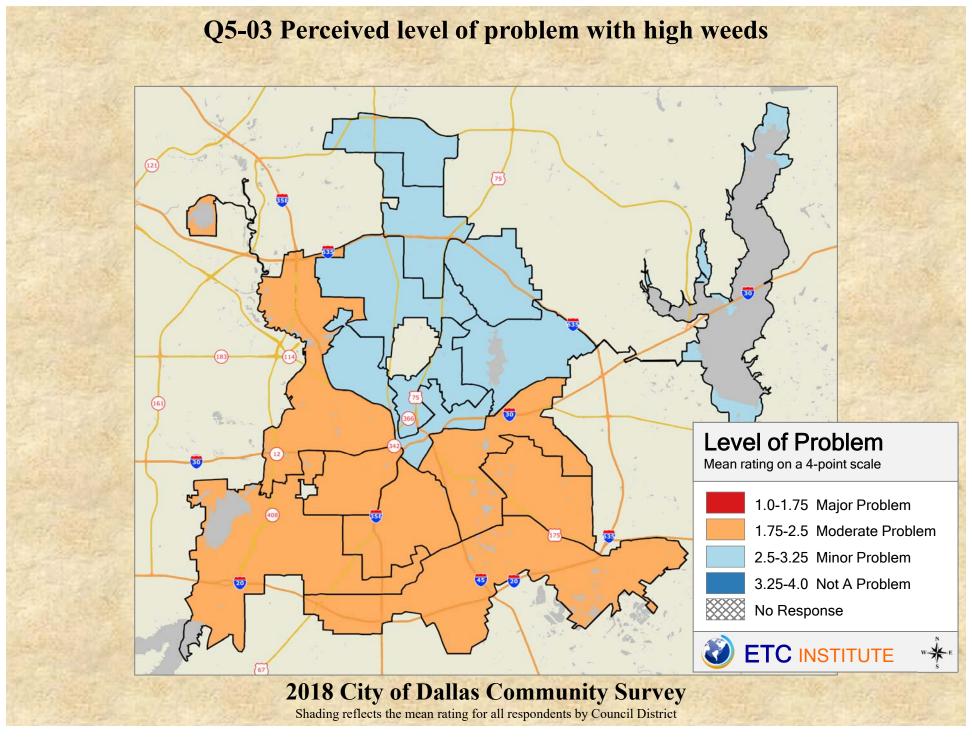

## **Interpreting the Maps**

The maps on the following pages show the mean ratings for several questions on the survey by Council District. If all areas on a map are the same color, then residents generally feel the same about that issue regardless of the location of their home.

When reading the maps, please use the following color scheme as a guide:

- DARK/LIGHT BLUE shades indicate <u>POSITIVE</u> ratings. Shades of blue generally indicate satisfaction with a service, ratings of "excellent" or "good" and ratings of "very safe" or "safe."
- OFF-WHITE shades indicate <u>NEUTRAL</u> ratings. Shades of neutral generally indicate that residents thought the quality of service delivery is adequate.
- ORANGE/RED shades indicate <u>NEGATIVE</u> ratings. Shades of orange/red generally indicate dissatisfaction with a service, ratings of "below average" or "poor" and ratings of "unsafe" or "very unsafe."