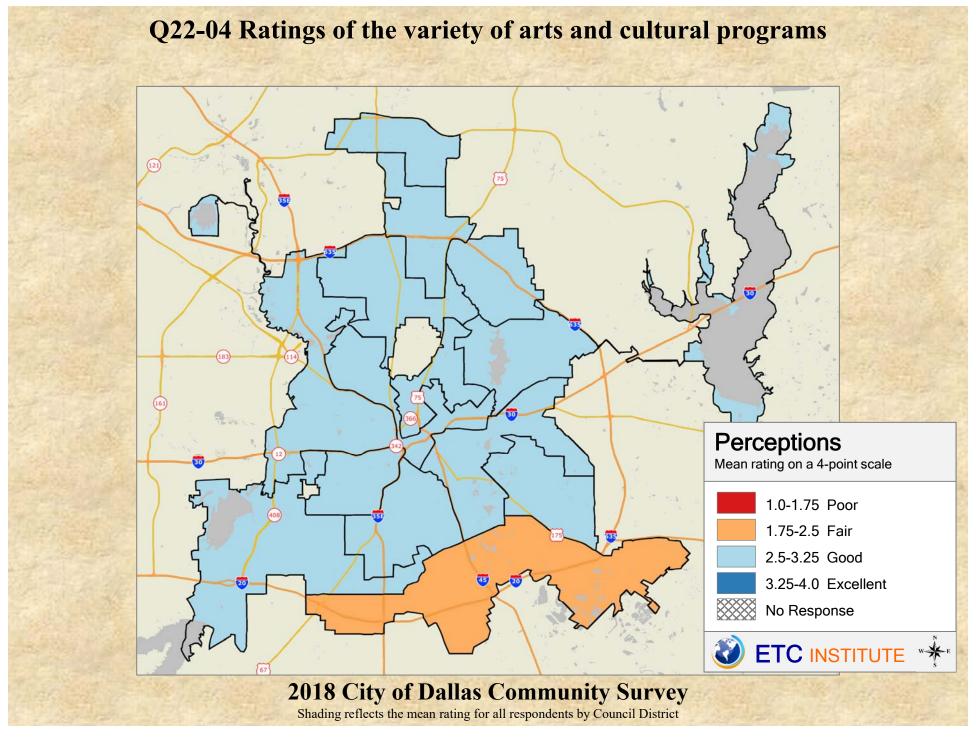

## **Interpreting the Maps**

The maps on the following pages show the mean ratings for several questions on the survey by Council District. If all areas on a map are the same color, then residents generally feel the same about that issue regardless of the location of their home.

When reading the maps, please use the following color scheme as a guide:

- DARK/LIGHT BLUE shades indicate <u>POSITIVE</u> ratings. Shades of blue generally indicate satisfaction with a service, ratings of "excellent" or "good" and ratings of "very safe" or "safe."
- OFF-WHITE shades indicate <u>NEUTRAL</u> ratings. Shades of neutral generally indicate that residents thought the quality of service delivery is adequate.
- ORANGE/RED shades indicate <u>NEGATIVE</u> ratings. Shades of orange/red generally indicate dissatisfaction with a service, ratings of "below average" or "poor" and ratings of "unsafe" or "very unsafe."