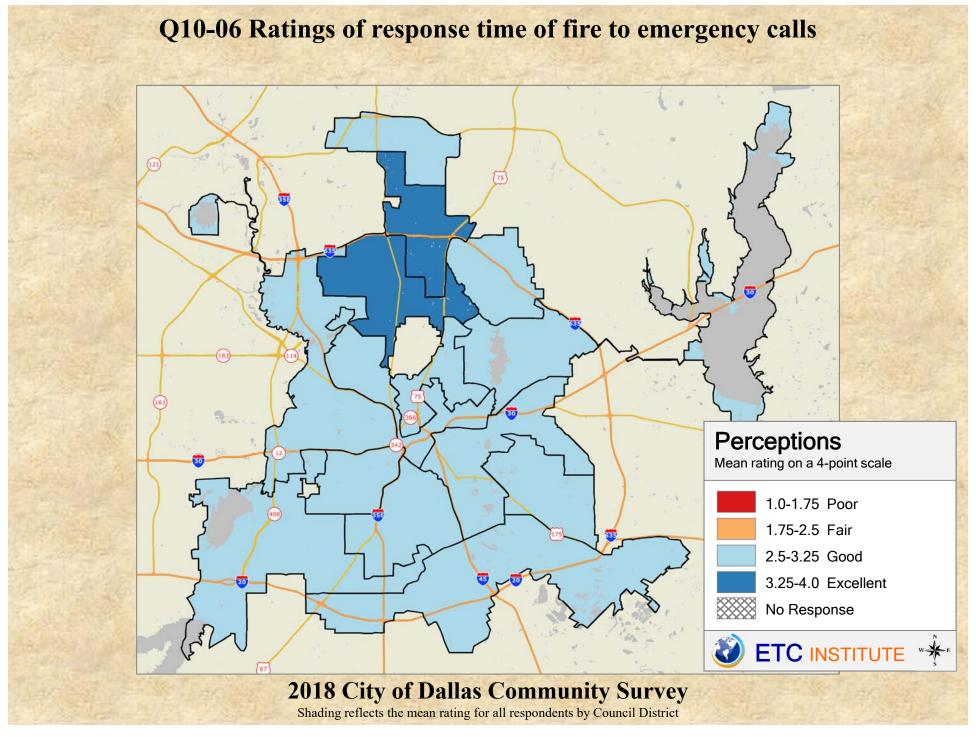

## **Interpreting the Maps**

The maps on the following pages show the mean ratings for several questions on the survey by Council District. If all areas on a map are the same color, then residents generally feel the same about that issue regardless of the location of their home.

When reading the maps, please use the following color scheme as a guide:

- DARK/LIGHT BLUE shades indicate <u>POSITIVE</u> ratings. Shades of blue generally indicate satisfaction with a service, ratings of "excellent" or "good" and ratings of "very safe" or "safe."
- OFF-WHITE shades indicate <u>NEUTRAL</u> ratings. Shades of neutral generally indicate that residents thought the quality of service delivery is adequate.
- ORANGE/RED shades indicate <u>NEGATIVE</u> ratings. Shades of orange/red generally indicate dissatisfaction with a service, ratings of "below average" or "poor" and ratings of "unsafe" or "very unsafe."