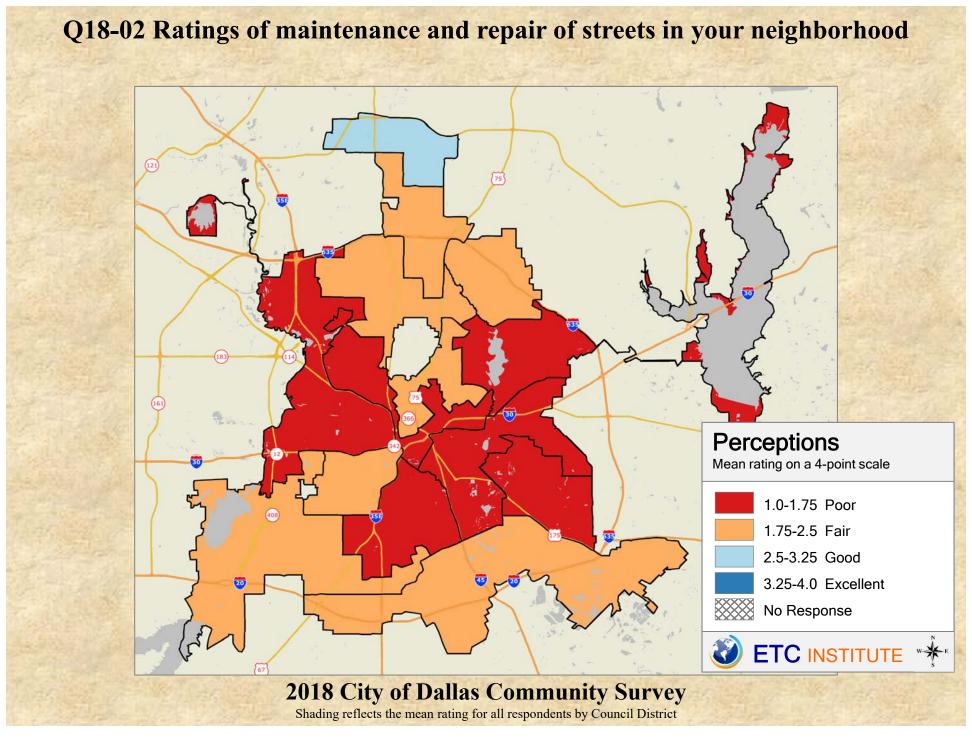

## **Interpreting the Maps**

The maps on the following pages show the mean ratings for several questions on the survey by Council District. If all areas on a map are the same color, then residents generally feel the same about that issue regardless of the location of their home.

When reading the maps, please use the following color scheme as a guide:

- DARK/LIGHT BLUE shades indicate <u>POSITIVE</u> ratings. Shades of blue generally indicate satisfaction with a service, ratings of "excellent" or "good" and ratings of "very safe" or "safe."
- OFF-WHITE shades indicate <u>NEUTRAL</u> ratings. Shades of neutral generally indicate that residents thought the quality of service delivery is adequate.
- ORANGE/RED shades indicate <u>NEGATIVE</u> ratings. Shades of orange/red generally indicate dissatisfaction with a service, ratings of "below average" or "poor" and ratings of "unsafe" or "very unsafe."