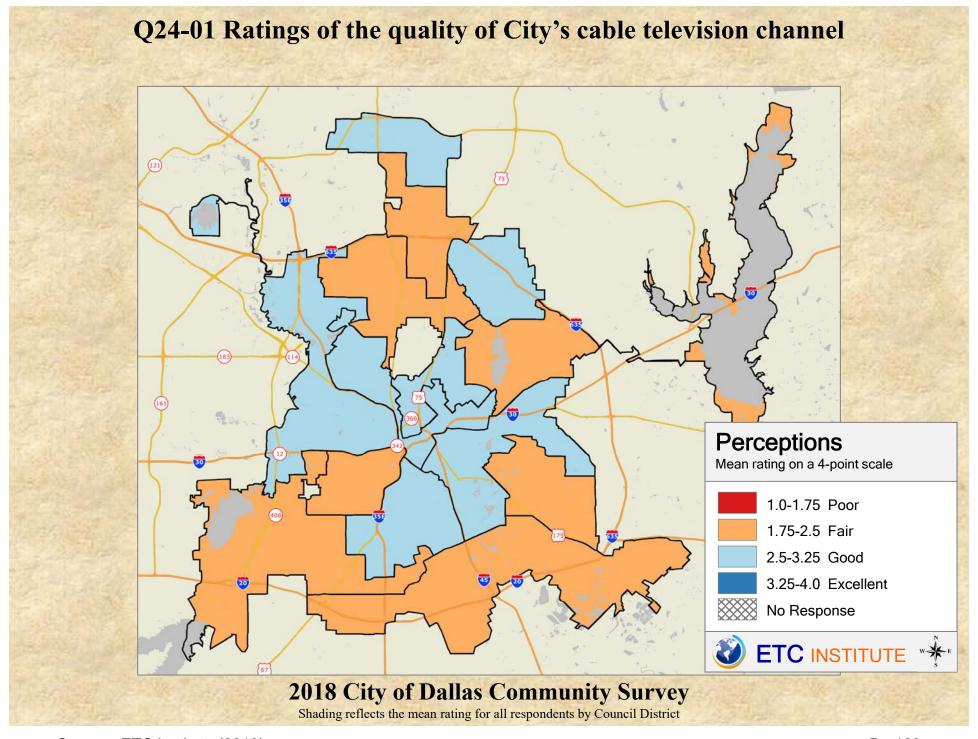

## **Interpreting the Maps**

The maps on the following pages show the mean ratings for several questions on the survey by Council District. If all areas on a map are the same color, then residents generally feel the same about that issue regardless of the location of their home.

When reading the maps, please use the following color scheme as a guide:

- DARK/LIGHT BLUE shades indicate <u>POSITIVE</u> ratings. Shades of blue generally indicate satisfaction with a service, ratings of "excellent" or "good" and ratings of "very safe" or "safe."
- OFF-WHITE shades indicate <u>NEUTRAL</u> ratings. Shades of neutral generally indicate that residents thought the quality of service delivery is adequate.
- ORANGE/RED shades indicate <u>NEGATIVE</u> ratings. Shades of orange/red generally indicate dissatisfaction with a service, ratings of "below average" or "poor" and ratings of "unsafe" or "very unsafe."