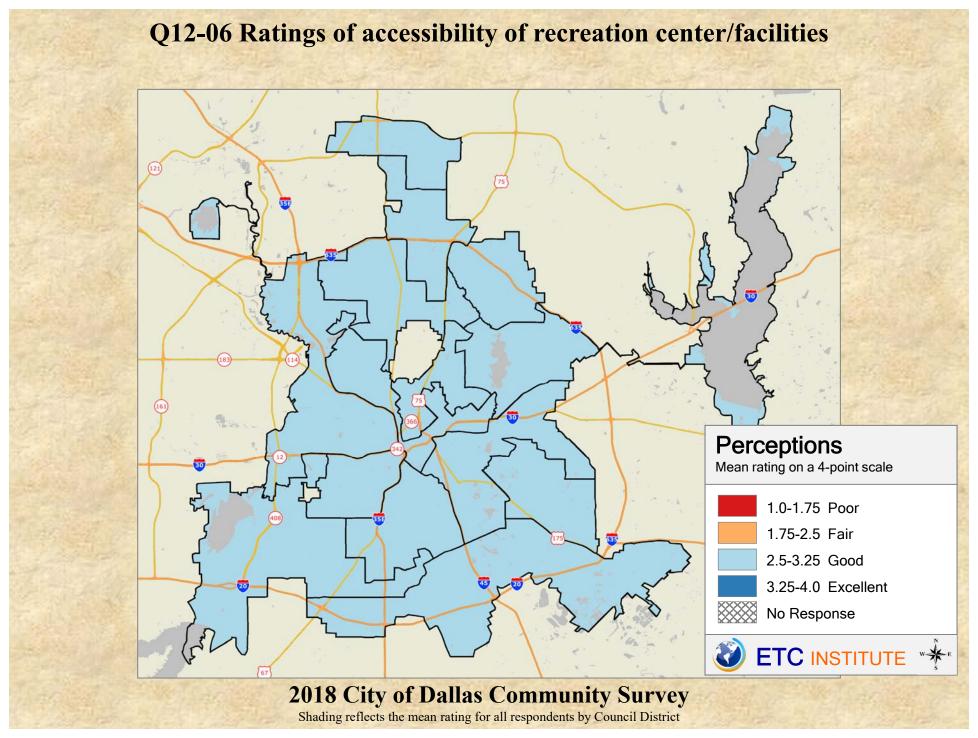

## **Interpreting the Maps**

The maps on the following pages show the mean ratings for several questions on the survey by Council District. If all areas on a map are the same color, then residents generally feel the same about that issue regardless of the location of their home.

When reading the maps, please use the following color scheme as a guide:

- DARK/LIGHT BLUE shades indicate <u>POSITIVE</u> ratings. Shades of blue generally indicate satisfaction with a service, ratings of "excellent" or "good" and ratings of "very safe" or "safe."
- OFF-WHITE shades indicate <u>NEUTRAL</u> ratings. Shades of neutral generally indicate that residents thought the quality of service delivery is adequate.
- ORANGE/RED shades indicate <u>NEGATIVE</u> ratings. Shades of orange/red generally indicate dissatisfaction with a service, ratings of "below average" or "poor" and ratings of "unsafe" or "very unsafe."