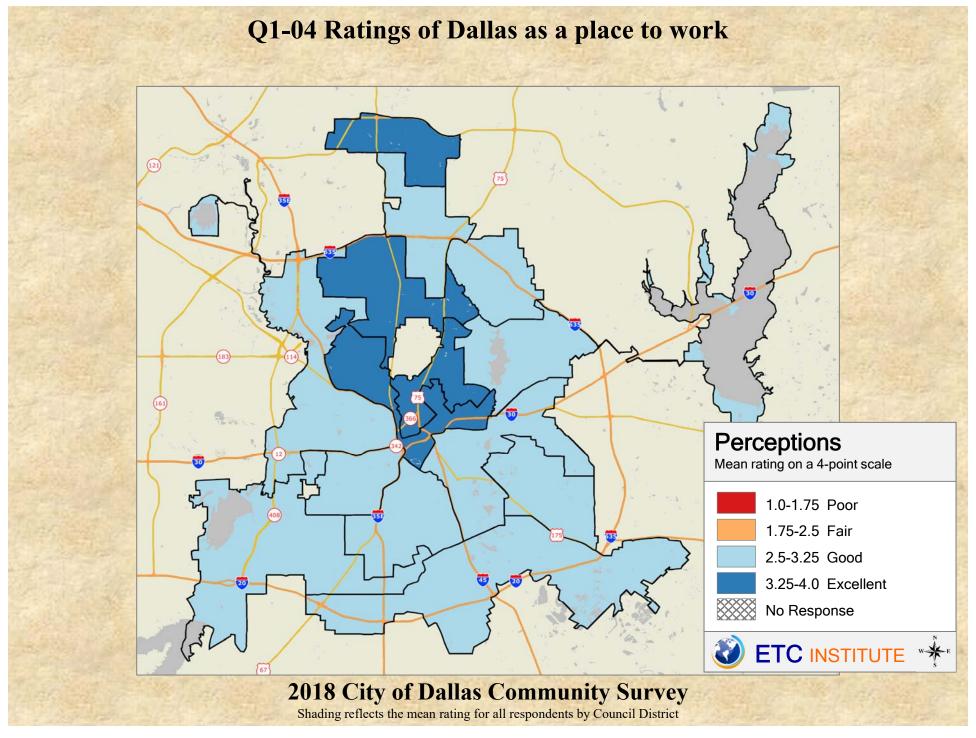

## **Interpreting the Maps**

The maps on the following pages show the mean ratings for several questions on the survey by Council District. If all areas on a map are the same color, then residents generally feel the same about that issue regardless of the location of their home.

When reading the maps, please use the following color scheme as a guide:

- DARK/LIGHT BLUE shades indicate <u>POSITIVE</u> ratings. Shades of blue generally indicate satisfaction with a service, ratings of "excellent" or "good" and ratings of "very safe" or "safe."
- OFF-WHITE shades indicate <u>NEUTRAL</u> ratings. Shades of neutral generally indicate that residents thought the quality of service delivery is adequate.
- ORANGE/RED shades indicate <u>NEGATIVE</u> ratings. Shades of orange/red generally indicate dissatisfaction with a service, ratings of "below average" or "poor" and ratings of "unsafe" or "very unsafe."