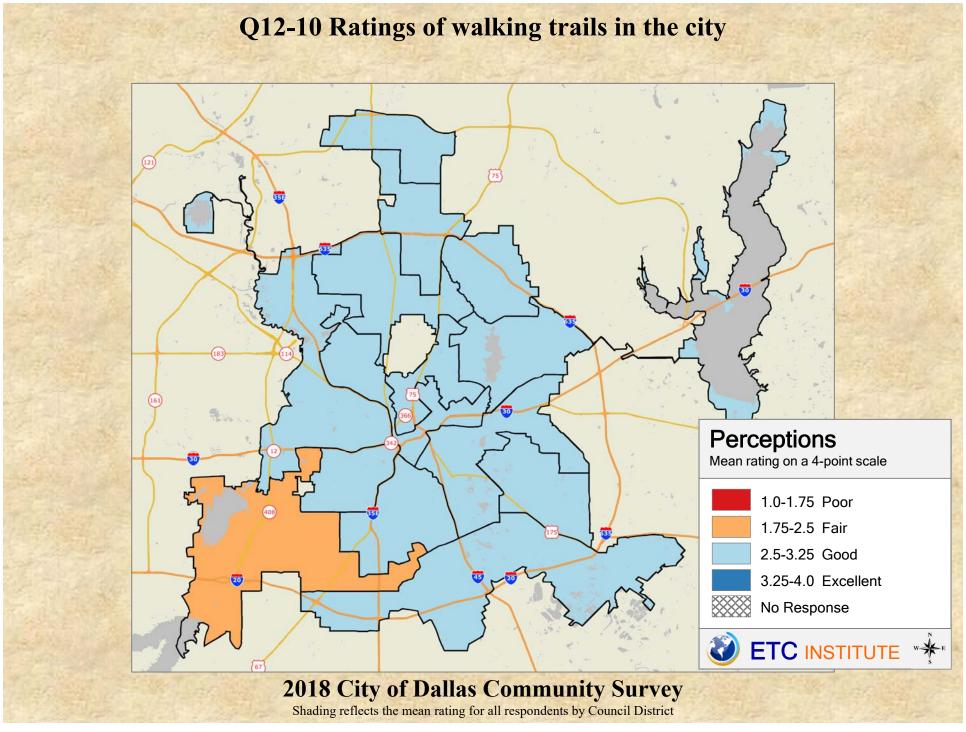

## **Interpreting the Maps**

The maps on the following pages show the mean ratings for several questions on the survey by Council District. If all areas on a map are the same color, then residents generally feel the same about that issue regardless of the location of their home.

When reading the maps, please use the following color scheme as a guide:

- DARK/LIGHT BLUE shades indicate <u>POSITIVE</u> ratings. Shades of blue generally indicate satisfaction with a service, ratings of "excellent" or "good" and ratings of "very safe" or "safe."
- OFF-WHITE shades indicate <u>NEUTRAL</u> ratings. Shades of neutral generally indicate that residents thought the quality of service delivery is adequate.
- ORANGE/RED shades indicate <u>NEGATIVE</u> ratings. Shades of orange/red generally indicate dissatisfaction with a service, ratings of "below average" or "poor" and ratings of "unsafe" or "very unsafe."