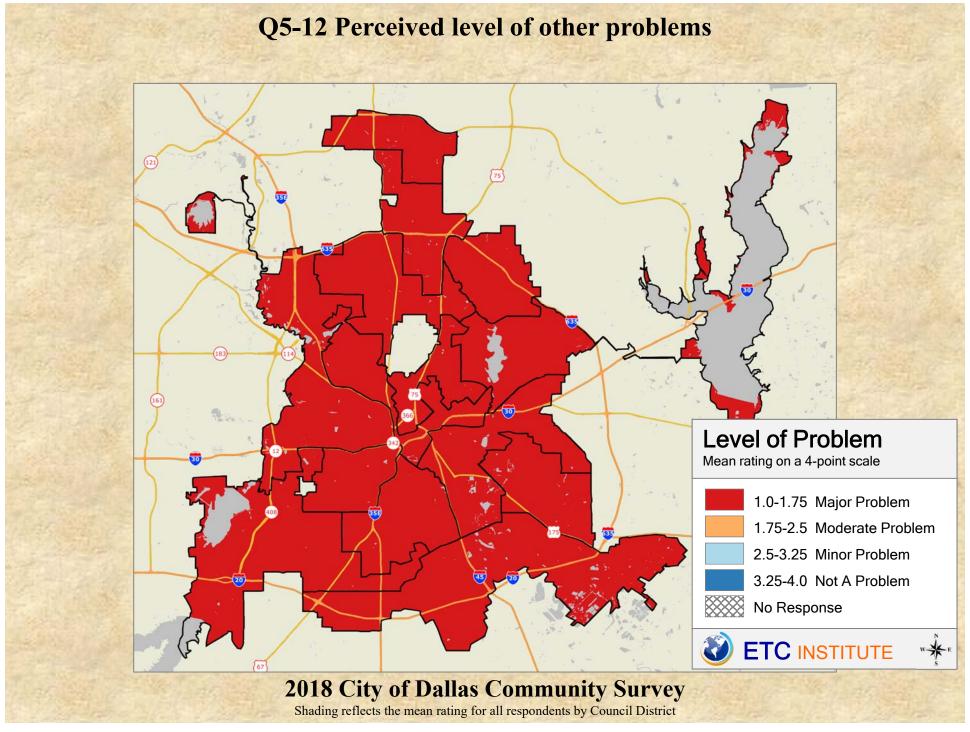

## **Interpreting the Maps**

The maps on the following pages show the mean ratings for several questions on the survey by Council District. If all areas on a map are the same color, then residents generally feel the same about that issue regardless of the location of their home.

When reading the maps, please use the following color scheme as a guide:

- DARK/LIGHT BLUE shades indicate <u>POSITIVE</u> ratings. Shades of blue generally indicate satisfaction with a service, ratings of "excellent" or "good" and ratings of "very safe" or "safe."
- OFF-WHITE shades indicate <u>NEUTRAL</u> ratings. Shades of neutral generally indicate that residents thought the quality of service delivery is adequate.
- ORANGE/RED shades indicate <u>NEGATIVE</u> ratings. Shades of orange/red generally indicate dissatisfaction with a service, ratings of "below average" or "poor" and ratings of "unsafe" or "very unsafe."