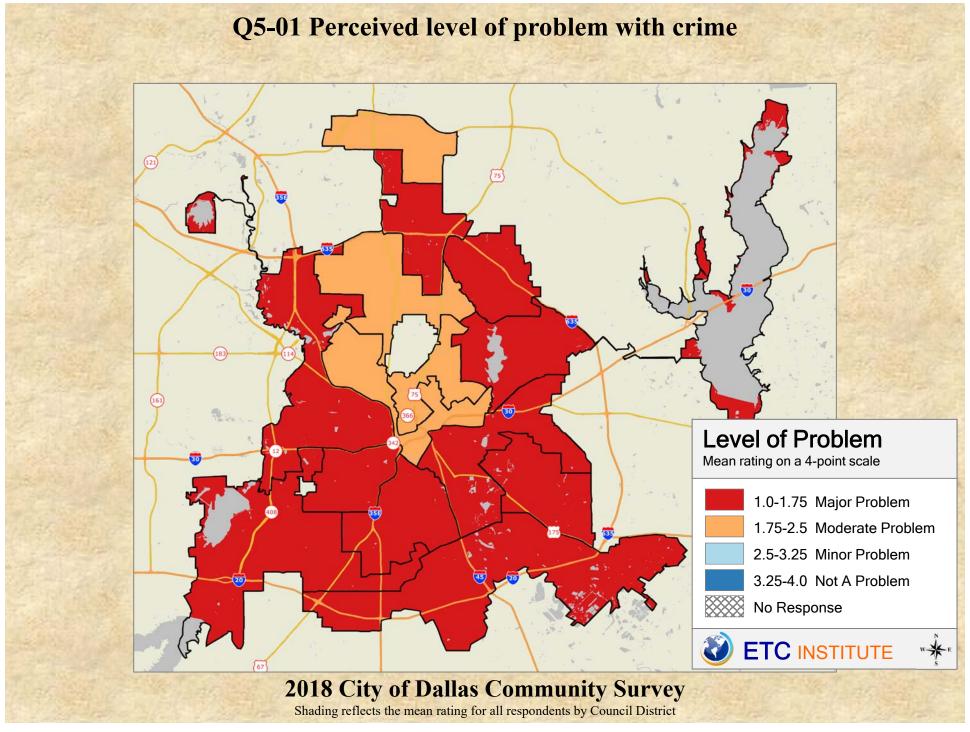

## **Interpreting the Maps**

The maps on the following pages show the mean ratings for several questions on the survey by Council District. If all areas on a map are the same color, then residents generally feel the same about that issue regardless of the location of their home.

When reading the maps, please use the following color scheme as a guide:

- DARK/LIGHT BLUE shades indicate <u>POSITIVE</u> ratings. Shades of blue generally indicate satisfaction with a service, ratings of "excellent" or "good" and ratings of "very safe" or "safe."
- OFF-WHITE shades indicate <u>NEUTRAL</u> ratings. Shades of neutral generally indicate that residents thought the quality of service delivery is adequate.
- ORANGE/RED shades indicate <u>NEGATIVE</u> ratings. Shades of orange/red generally indicate dissatisfaction with a service, ratings of "below average" or "poor" and ratings of "unsafe" or "very unsafe."