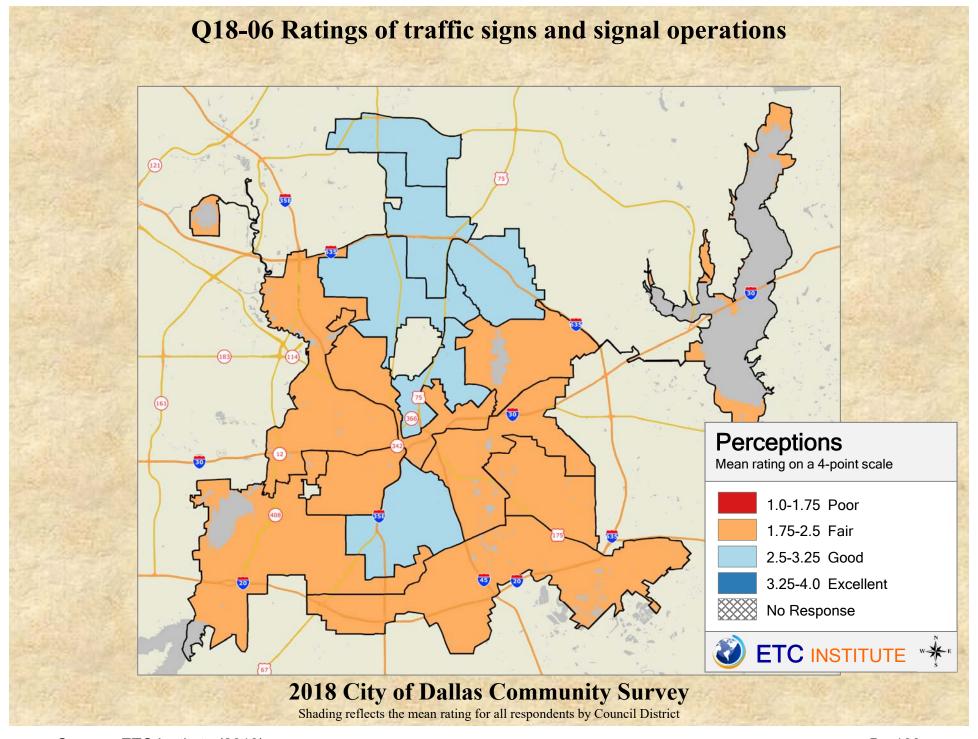

## **Interpreting the Maps**

The maps on the following pages show the mean ratings for several questions on the survey by Council District. If all areas on a map are the same color, then residents generally feel the same about that issue regardless of the location of their home.

When reading the maps, please use the following color scheme as a guide:

- DARK/LIGHT BLUE shades indicate <u>POSITIVE</u> ratings. Shades of blue generally indicate satisfaction with a service, ratings of "excellent" or "good" and ratings of "very safe" or "safe."
- OFF-WHITE shades indicate <u>NEUTRAL</u> ratings. Shades of neutral generally indicate that residents thought the quality of service delivery is adequate.
- ORANGE/RED shades indicate <u>NEGATIVE</u> ratings. Shades of orange/red generally indicate dissatisfaction with a service, ratings of "below average" or "poor" and ratings of "unsafe" or "very unsafe."