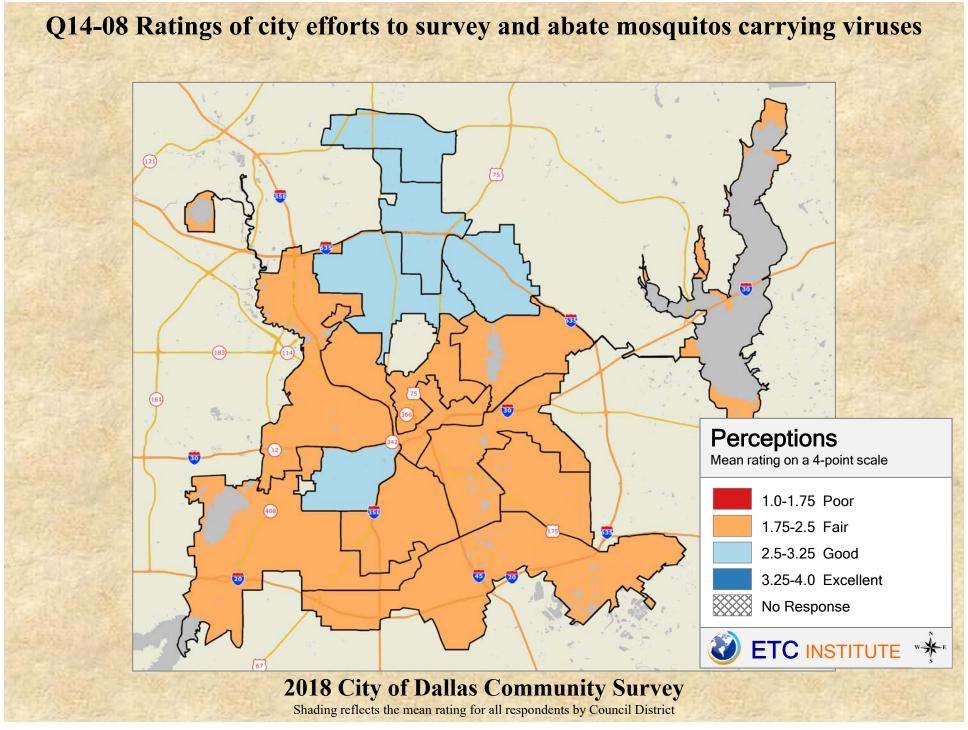

## **Interpreting the Maps**

The maps on the following pages show the mean ratings for several questions on the survey by Council District. If all areas on a map are the same color, then residents generally feel the same about that issue regardless of the location of their home.

When reading the maps, please use the following color scheme as a guide:

- DARK/LIGHT BLUE shades indicate <u>POSITIVE</u> ratings. Shades of blue generally indicate satisfaction with a service, ratings of "excellent" or "good" and ratings of "very safe" or "safe."
- OFF-WHITE shades indicate <u>NEUTRAL</u> ratings. Shades of neutral generally indicate that residents thought the quality of service delivery is adequate.
- ORANGE/RED shades indicate <u>NEGATIVE</u> ratings. Shades of orange/red generally indicate dissatisfaction with a service, ratings of "below average" or "poor" and ratings of "unsafe" or "very unsafe."