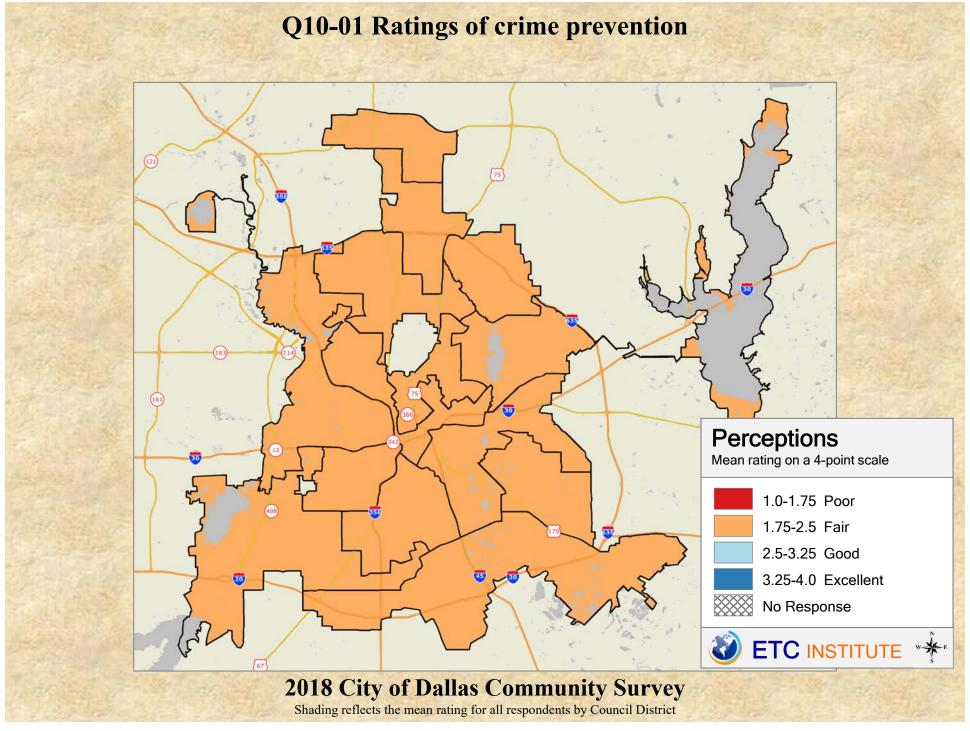

## **Interpreting the Maps**

The maps on the following pages show the mean ratings for several questions on the survey by Council District. If all areas on a map are the same color, then residents generally feel the same about that issue regardless of the location of their home.

When reading the maps, please use the following color scheme as a guide:

- DARK/LIGHT BLUE shades indicate <u>POSITIVE</u> ratings. Shades of blue generally indicate satisfaction with a service, ratings of "excellent" or "good" and ratings of "very safe" or "safe."
- OFF-WHITE shades indicate <u>NEUTRAL</u> ratings. Shades of neutral generally indicate that residents thought the quality of service delivery is adequate.
- ORANGE/RED shades indicate <u>NEGATIVE</u> ratings. Shades of orange/red generally indicate dissatisfaction with a service, ratings of "below average" or "poor" and ratings of "unsafe" or "very unsafe."