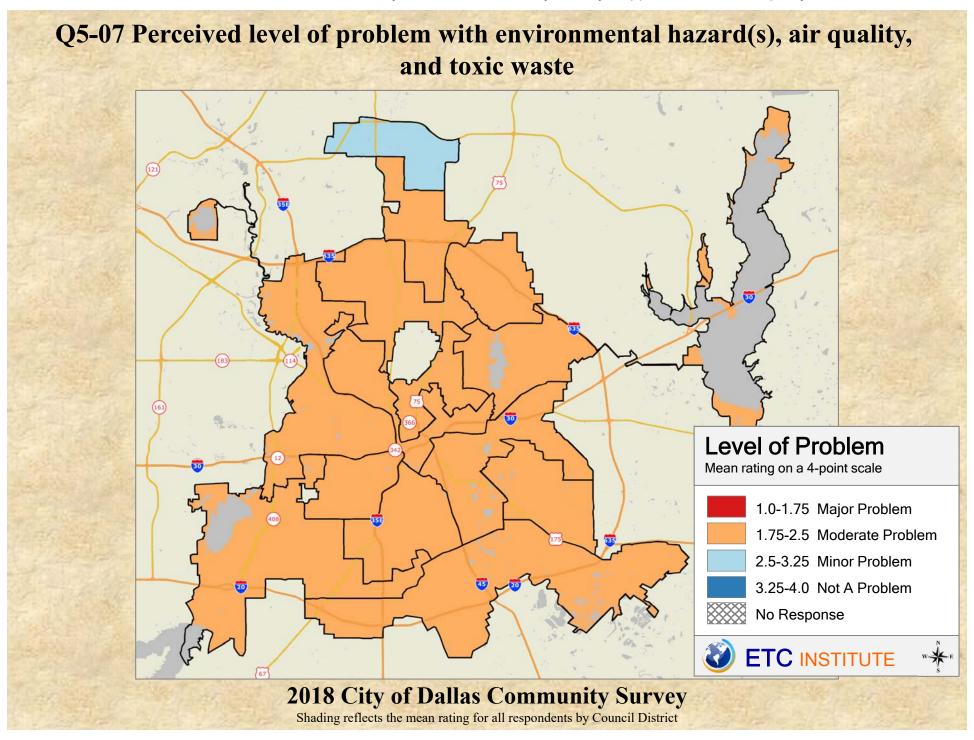

## **Interpreting the Maps**

The maps on the following pages show the mean ratings for several questions on the survey by Council District. If all areas on a map are the same color, then residents generally feel the same about that issue regardless of the location of their home.

When reading the maps, please use the following color scheme as a guide:

- DARK/LIGHT BLUE shades indicate <u>POSITIVE</u> ratings. Shades of blue generally indicate satisfaction with a service, ratings of "excellent" or "good" and ratings of "very safe" or "safe."
- OFF-WHITE shades indicate <u>NEUTRAL</u> ratings. Shades of neutral generally indicate that residents thought the quality of service delivery is adequate.
- ORANGE/RED shades indicate <u>NEGATIVE</u> ratings. Shades of orange/red generally indicate dissatisfaction with a service, ratings of "below average" or "poor" and ratings of "unsafe" or "very unsafe."