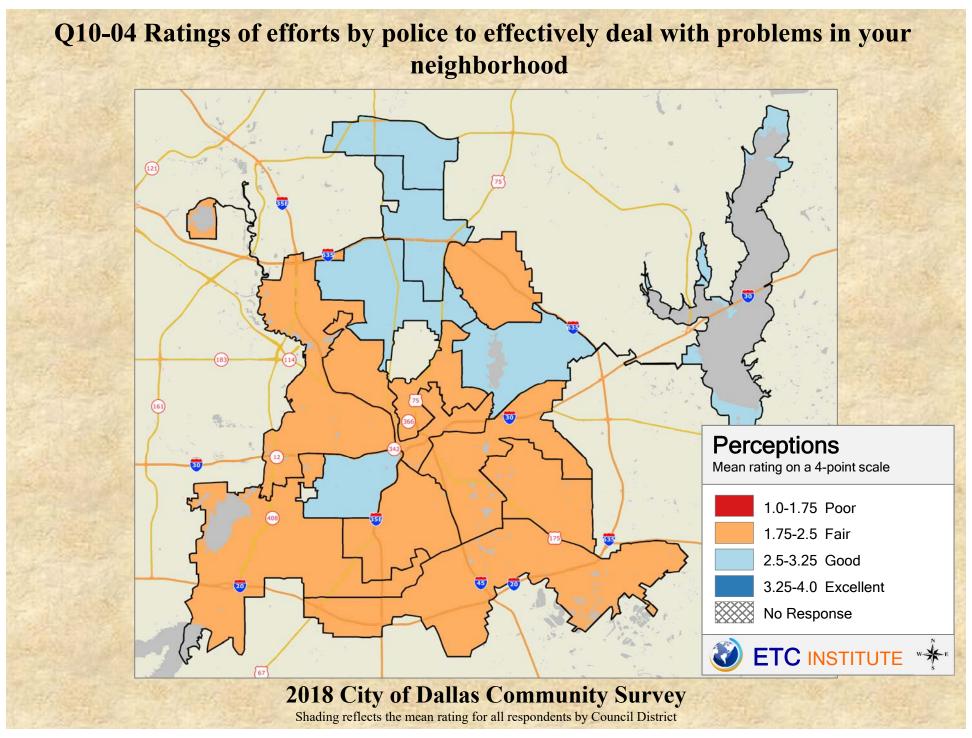

## **Interpreting the Maps**

The maps on the following pages show the mean ratings for several questions on the survey by Council District. If all areas on a map are the same color, then residents generally feel the same about that issue regardless of the location of their home.

When reading the maps, please use the following color scheme as a guide:

- DARK/LIGHT BLUE shades indicate <u>POSITIVE</u> ratings. Shades of blue generally indicate satisfaction with a service, ratings of "excellent" or "good" and ratings of "very safe" or "safe."
- OFF-WHITE shades indicate <u>NEUTRAL</u> ratings. Shades of neutral generally indicate that residents thought the quality of service delivery is adequate.
- ORANGE/RED shades indicate <u>NEGATIVE</u> ratings. Shades of orange/red generally indicate dissatisfaction with a service, ratings of "below average" or "poor" and ratings of "unsafe" or "very unsafe."