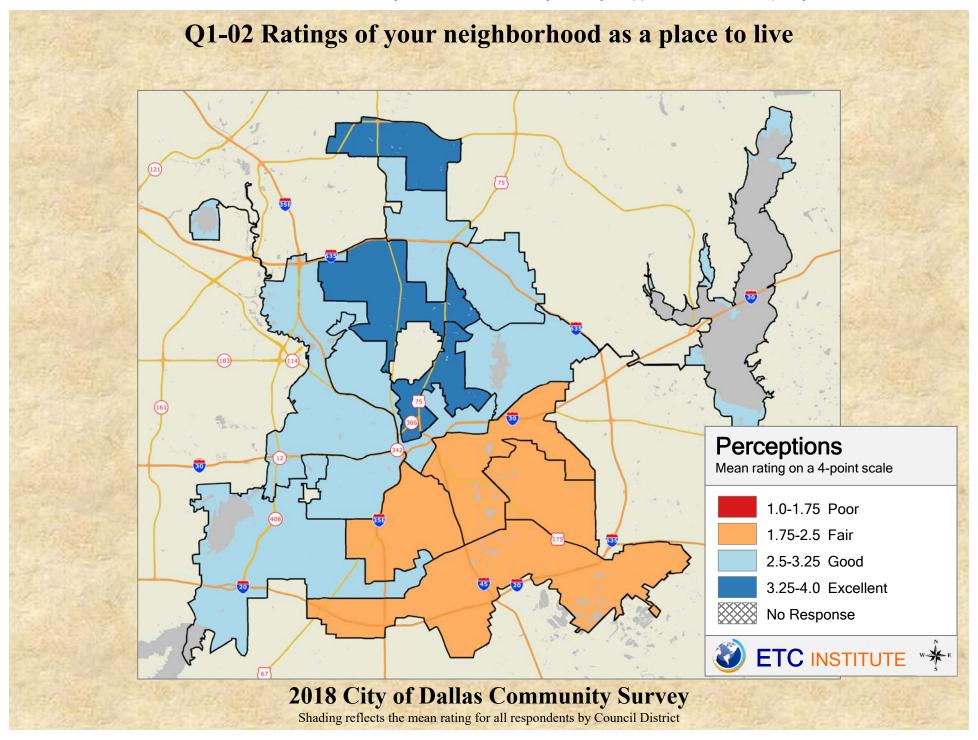

## **Interpreting the Maps**

The maps on the following pages show the mean ratings for several questions on the survey by Council District. If all areas on a map are the same color, then residents generally feel the same about that issue regardless of the location of their home.

When reading the maps, please use the following color scheme as a guide:

- DARK/LIGHT BLUE shades indicate <u>POSITIVE</u> ratings. Shades of blue generally indicate satisfaction with a service, ratings of "excellent" or "good" and ratings of "very safe" or "safe."
- OFF-WHITE shades indicate <u>NEUTRAL</u> ratings. Shades of neutral generally indicate that residents thought the quality of service delivery is adequate.
- ORANGE/RED shades indicate <u>NEGATIVE</u> ratings. Shades of orange/red generally indicate dissatisfaction with a service, ratings of "below average" or "poor" and ratings of "unsafe" or "very unsafe."