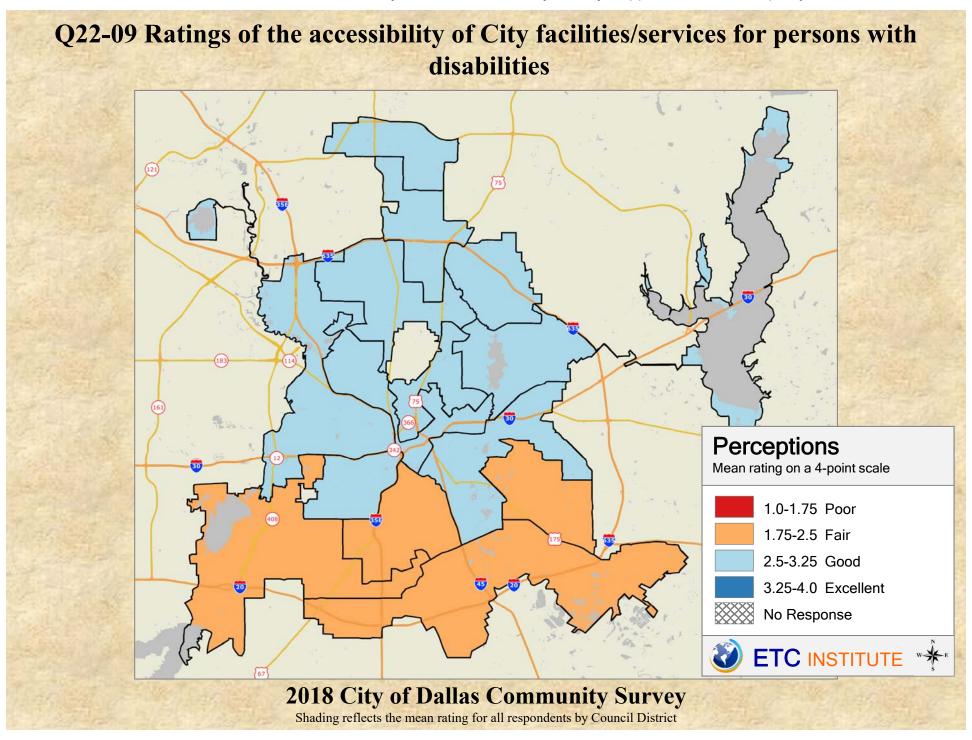

## **Interpreting the Maps**

The maps on the following pages show the mean ratings for several questions on the survey by Council District. If all areas on a map are the same color, then residents generally feel the same about that issue regardless of the location of their home.

When reading the maps, please use the following color scheme as a guide:

- DARK/LIGHT BLUE shades indicate <u>POSITIVE</u> ratings. Shades of blue generally indicate satisfaction with a service, ratings of "excellent" or "good" and ratings of "very safe" or "safe."
- OFF-WHITE shades indicate <u>NEUTRAL</u> ratings. Shades of neutral generally indicate that residents thought the quality of service delivery is adequate.
- ORANGE/RED shades indicate <u>NEGATIVE</u> ratings. Shades of orange/red generally indicate dissatisfaction with a service, ratings of "below average" or "poor" and ratings of "unsafe" or "very unsafe."