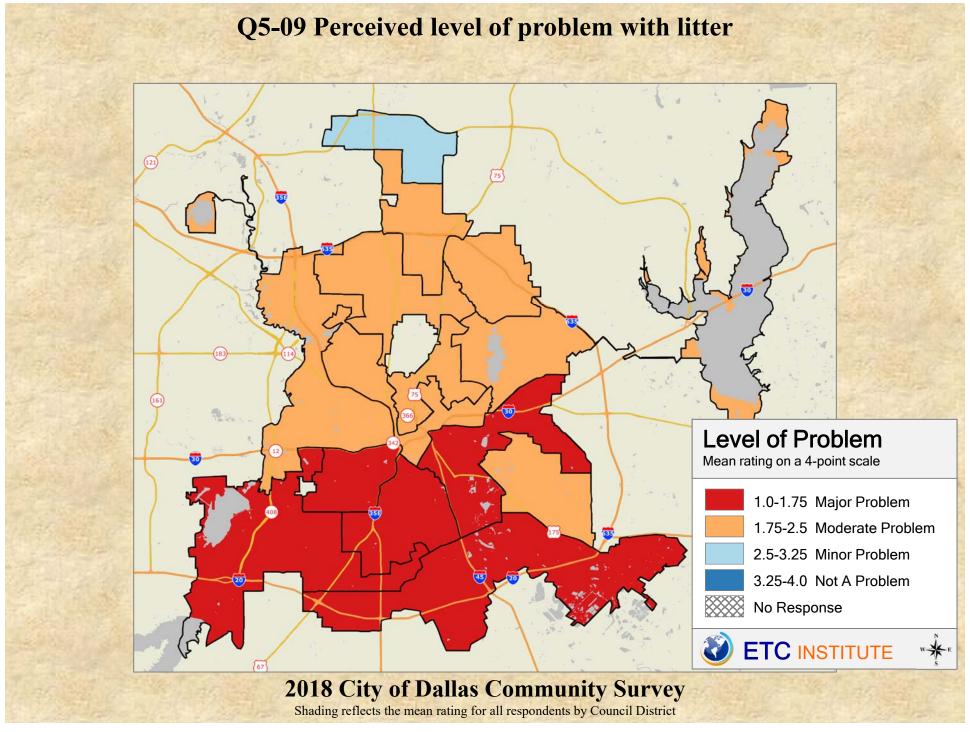

## **Interpreting the Maps**

The maps on the following pages show the mean ratings for several questions on the survey by Council District. If all areas on a map are the same color, then residents generally feel the same about that issue regardless of the location of their home.

When reading the maps, please use the following color scheme as a guide:

- DARK/LIGHT BLUE shades indicate <u>POSITIVE</u> ratings. Shades of blue generally indicate satisfaction with a service, ratings of "excellent" or "good" and ratings of "very safe" or "safe."
- OFF-WHITE shades indicate <u>NEUTRAL</u> ratings. Shades of neutral generally indicate that residents thought the quality of service delivery is adequate.
- ORANGE/RED shades indicate <u>NEGATIVE</u> ratings. Shades of orange/red generally indicate dissatisfaction with a service, ratings of "below average" or "poor" and ratings of "unsafe" or "very unsafe."