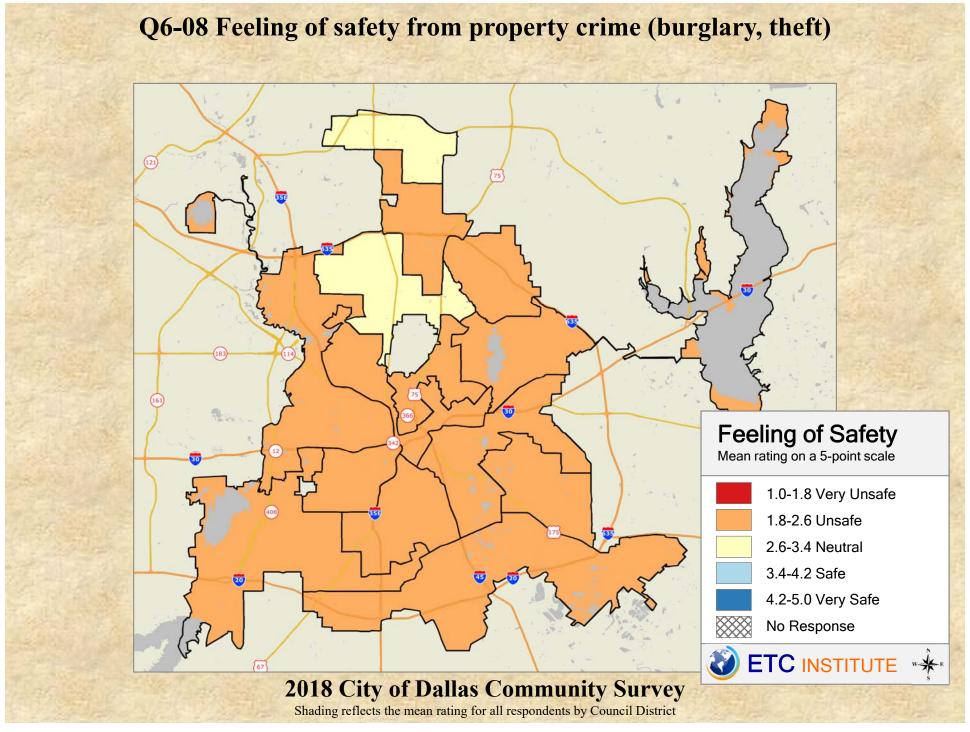

## **Interpreting the Maps**

The maps on the following pages show the mean ratings for several questions on the survey by Council District. If all areas on a map are the same color, then residents generally feel the same about that issue regardless of the location of their home.

When reading the maps, please use the following color scheme as a guide:

- DARK/LIGHT BLUE shades indicate <u>POSITIVE</u> ratings. Shades of blue generally indicate satisfaction with a service, ratings of "excellent" or "good" and ratings of "very safe" or "safe."
- OFF-WHITE shades indicate <u>NEUTRAL</u> ratings. Shades of neutral generally indicate that residents thought the quality of service delivery is adequate.
- ORANGE/RED shades indicate <u>NEGATIVE</u> ratings. Shades of orange/red generally indicate dissatisfaction with a service, ratings of "below average" or "poor" and ratings of "unsafe" or "very unsafe."