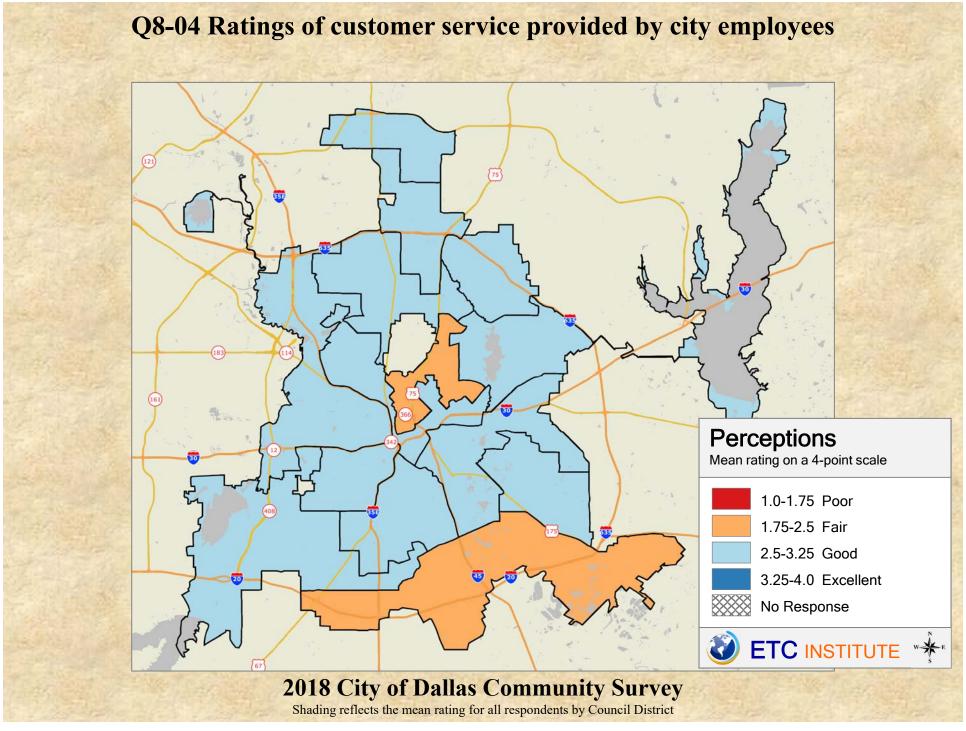

## **Interpreting the Maps**

The maps on the following pages show the mean ratings for several questions on the survey by Council District. If all areas on a map are the same color, then residents generally feel the same about that issue regardless of the location of their home.

When reading the maps, please use the following color scheme as a guide:

- DARK/LIGHT BLUE shades indicate <u>POSITIVE</u> ratings. Shades of blue generally indicate satisfaction with a service, ratings of "excellent" or "good" and ratings of "very safe" or "safe."
- OFF-WHITE shades indicate <u>NEUTRAL</u> ratings. Shades of neutral generally indicate that residents thought the quality of service delivery is adequate.
- ORANGE/RED shades indicate <u>NEGATIVE</u> ratings. Shades of orange/red generally indicate dissatisfaction with a service, ratings of "below average" or "poor" and ratings of "unsafe" or "very unsafe."