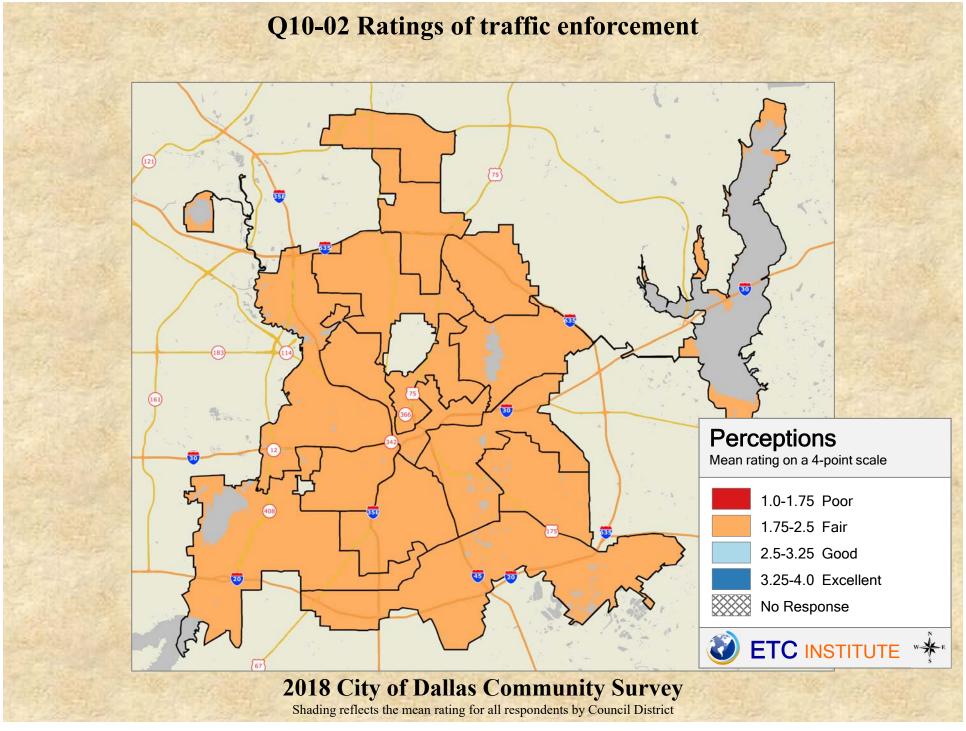

## **Interpreting the Maps**

The maps on the following pages show the mean ratings for several questions on the survey by Council District. If all areas on a map are the same color, then residents generally feel the same about that issue regardless of the location of their home.

When reading the maps, please use the following color scheme as a guide:

- DARK/LIGHT BLUE shades indicate <u>POSITIVE</u> ratings. Shades of blue generally indicate satisfaction with a service, ratings of "excellent" or "good" and ratings of "very safe" or "safe."
- OFF-WHITE shades indicate <u>NEUTRAL</u> ratings. Shades of neutral generally indicate that residents thought the quality of service delivery is adequate.
- ORANGE/RED shades indicate <u>NEGATIVE</u> ratings. Shades of orange/red generally indicate dissatisfaction with a service, ratings of "below average" or "poor" and ratings of "unsafe" or "very unsafe."