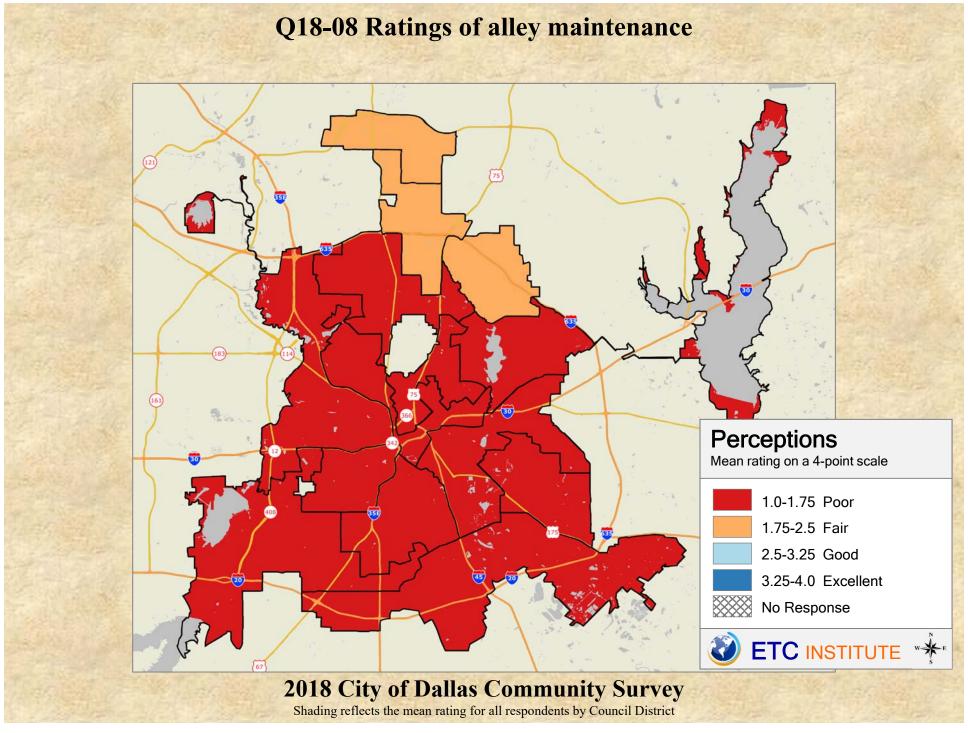

## **Interpreting the Maps**

The maps on the following pages show the mean ratings for several questions on the survey by Council District. If all areas on a map are the same color, then residents generally feel the same about that issue regardless of the location of their home.

When reading the maps, please use the following color scheme as a guide:

- DARK/LIGHT BLUE shades indicate <u>POSITIVE</u> ratings. Shades of blue generally indicate satisfaction with a service, ratings of "excellent" or "good" and ratings of "very safe" or "safe."
- OFF-WHITE shades indicate <u>NEUTRAL</u> ratings. Shades of neutral generally indicate that residents thought the quality of service delivery is adequate.
- ORANGE/RED shades indicate <u>NEGATIVE</u> ratings. Shades of orange/red generally indicate dissatisfaction with a service, ratings of "below average" or "poor" and ratings of "unsafe" or "very unsafe."