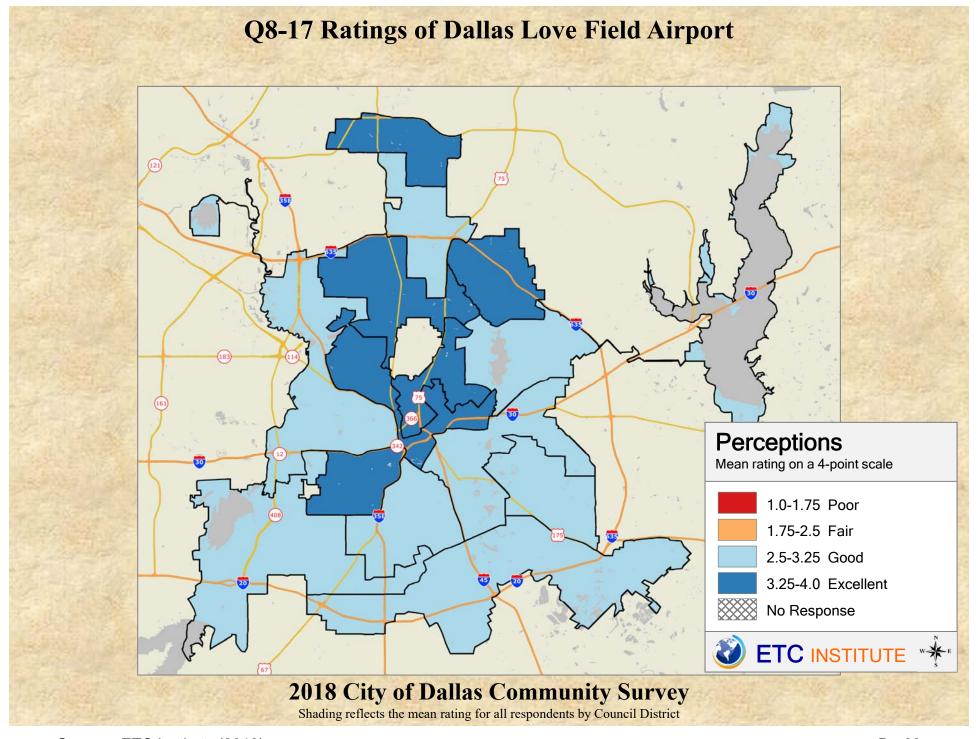

## **Interpreting the Maps**

The maps on the following pages show the mean ratings for several questions on the survey by Council District. If all areas on a map are the same color, then residents generally feel the same about that issue regardless of the location of their home.

When reading the maps, please use the following color scheme as a guide:

- DARK/LIGHT BLUE shades indicate <u>POSITIVE</u> ratings. Shades of blue generally indicate satisfaction with a service, ratings of "excellent" or "good" and ratings of "very safe" or "safe."
- OFF-WHITE shades indicate <u>NEUTRAL</u> ratings. Shades of neutral generally indicate that residents thought the quality of service delivery is adequate.
- ORANGE/RED shades indicate <u>NEGATIVE</u> ratings. Shades of orange/red generally indicate dissatisfaction with a service, ratings of "below average" or "poor" and ratings of "unsafe" or "very unsafe."