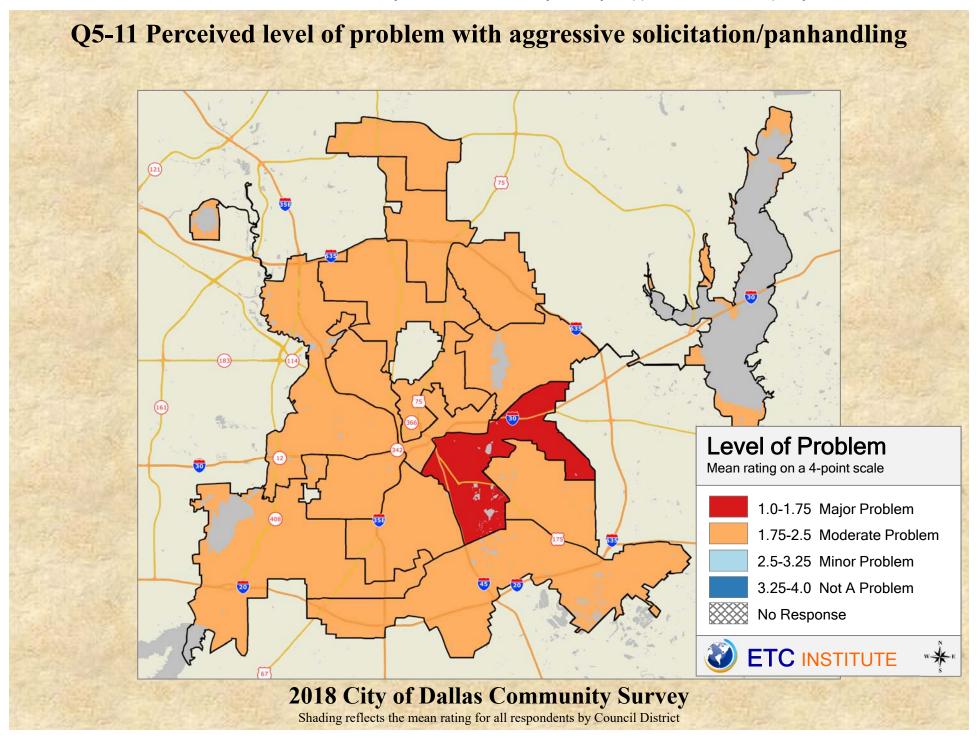

## **Interpreting the Maps**

The maps on the following pages show the mean ratings for several questions on the survey by Council District. If all areas on a map are the same color, then residents generally feel the same about that issue regardless of the location of their home.

When reading the maps, please use the following color scheme as a guide:

- DARK/LIGHT BLUE shades indicate <u>POSITIVE</u> ratings. Shades of blue generally indicate satisfaction with a service, ratings of "excellent" or "good" and ratings of "very safe" or "safe."
- OFF-WHITE shades indicate <u>NEUTRAL</u> ratings. Shades of neutral generally indicate that residents thought the quality of service delivery is adequate.
- ORANGE/RED shades indicate <u>NEGATIVE</u> ratings. Shades of orange/red generally indicate dissatisfaction with a service, ratings of "below average" or "poor" and ratings of "unsafe" or "very unsafe."