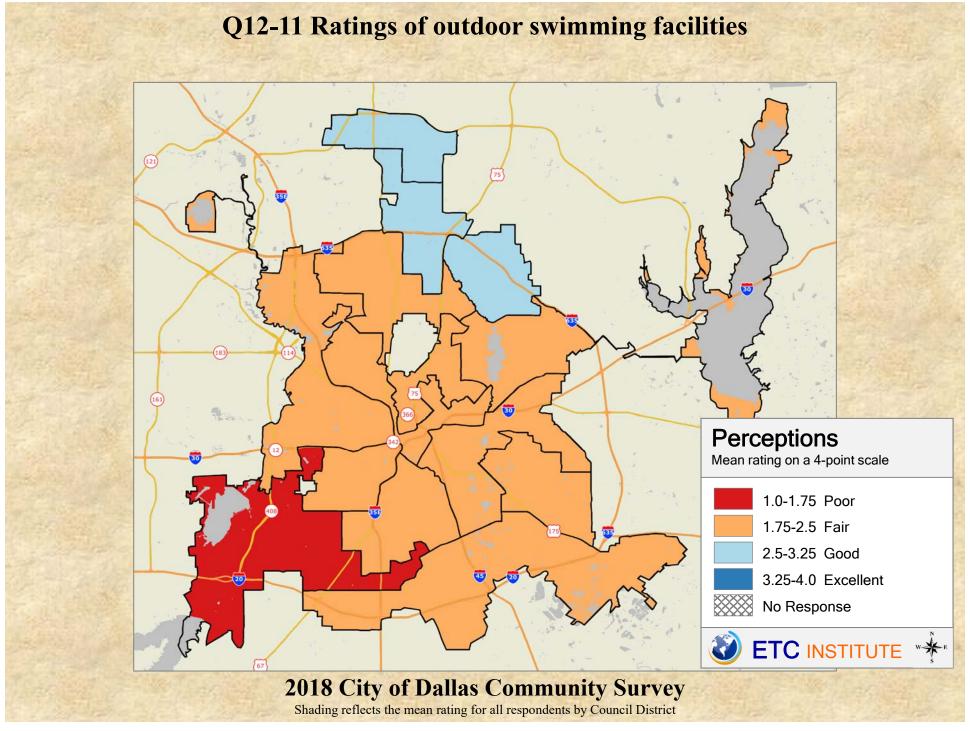

## **Interpreting the Maps**

The maps on the following pages show the mean ratings for several questions on the survey by Council District. If all areas on a map are the same color, then residents generally feel the same about that issue regardless of the location of their home.

When reading the maps, please use the following color scheme as a guide:

- DARK/LIGHT BLUE shades indicate <u>POSITIVE</u> ratings. Shades of blue generally indicate satisfaction with a service, ratings of "excellent" or "good" and ratings of "very safe" or "safe."
- OFF-WHITE shades indicate <u>NEUTRAL</u> ratings. Shades of neutral generally indicate that residents thought the quality of service delivery is adequate.
- ORANGE/RED shades indicate <u>NEGATIVE</u> ratings. Shades of orange/red generally indicate dissatisfaction with a service, ratings of "below average" or "poor" and ratings of "unsafe" or "very unsafe."