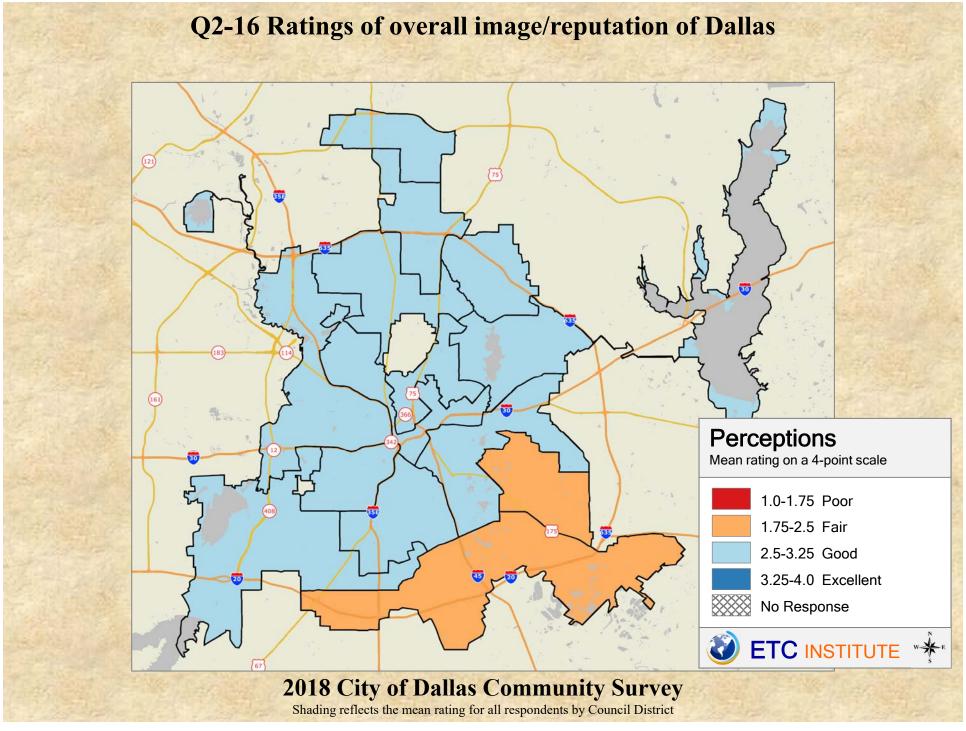

## **Interpreting the Maps**

The maps on the following pages show the mean ratings for several questions on the survey by Council District. If all areas on a map are the same color, then residents generally feel the same about that issue regardless of the location of their home.

When reading the maps, please use the following color scheme as a guide:

- DARK/LIGHT BLUE shades indicate <u>POSITIVE</u> ratings. Shades of blue generally indicate satisfaction with a service, ratings of "excellent" or "good" and ratings of "very safe" or "safe."
- OFF-WHITE shades indicate <u>NEUTRAL</u> ratings. Shades of neutral generally indicate that residents thought the quality of service delivery is adequate.
- ORANGE/RED shades indicate <u>NEGATIVE</u> ratings. Shades of orange/red generally indicate dissatisfaction with a service, ratings of "below average" or "poor" and ratings of "unsafe" or "very unsafe."