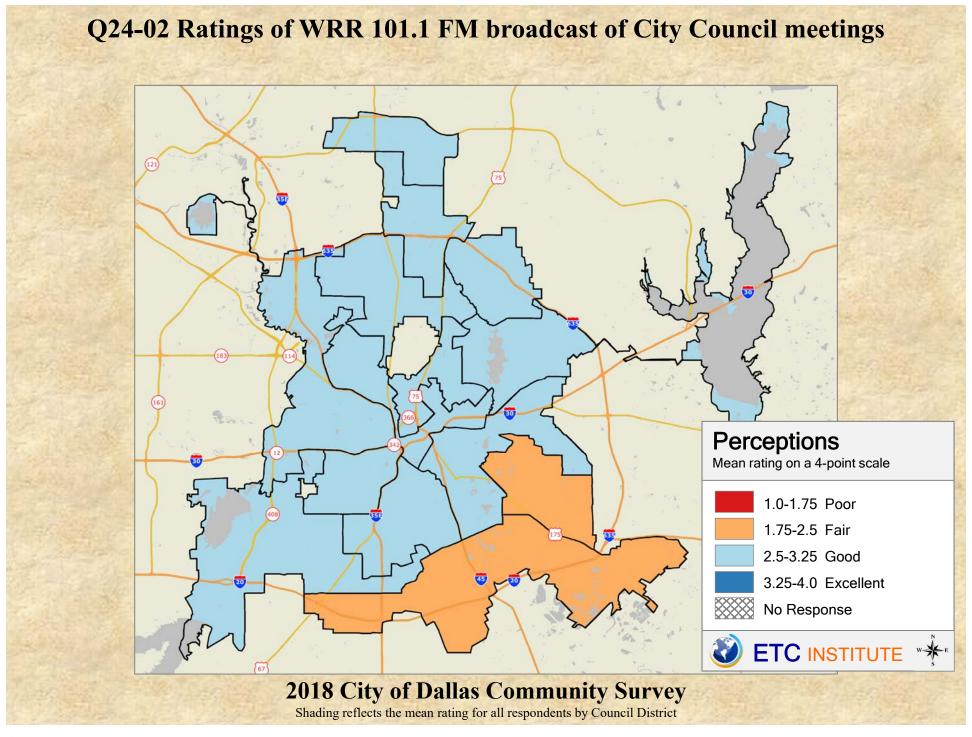

## **Interpreting the Maps**

The maps on the following pages show the mean ratings for several questions on the survey by Council District. If all areas on a map are the same color, then residents generally feel the same about that issue regardless of the location of their home.

When reading the maps, please use the following color scheme as a guide:

- DARK/LIGHT BLUE shades indicate <u>POSITIVE</u> ratings. Shades of blue generally indicate satisfaction with a service, ratings of "excellent" or "good" and ratings of "very safe" or "safe."
- OFF-WHITE shades indicate <u>NEUTRAL</u> ratings. Shades of neutral generally indicate that residents thought the quality of service delivery is adequate.
- ORANGE/RED shades indicate <u>NEGATIVE</u> ratings. Shades of orange/red generally indicate dissatisfaction with a service, ratings of "below average" or "poor" and ratings of "unsafe" or "very unsafe."