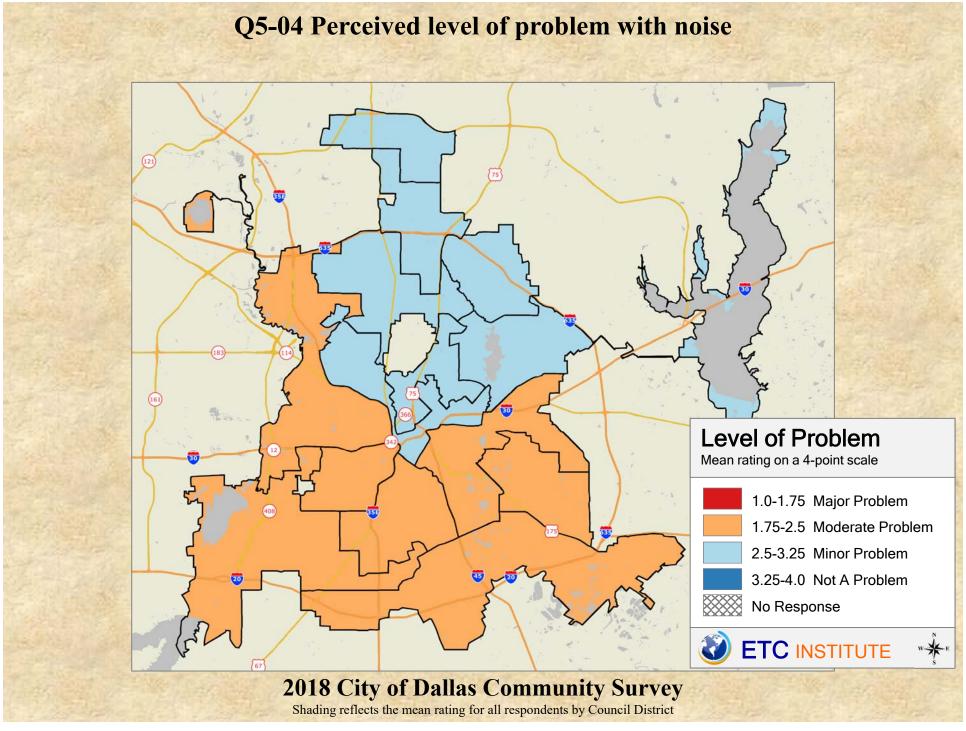

## **Interpreting the Maps**

The maps on the following pages show the mean ratings for several questions on the survey by Council District. If all areas on a map are the same color, then residents generally feel the same about that issue regardless of the location of their home.

When reading the maps, please use the following color scheme as a guide:

- DARK/LIGHT BLUE shades indicate <u>POSITIVE</u> ratings. Shades of blue generally indicate satisfaction with a service, ratings of "excellent" or "good" and ratings of "very safe" or "safe."
- OFF-WHITE shades indicate <u>NEUTRAL</u> ratings. Shades of neutral generally indicate that residents thought the quality of service delivery is adequate.
- ORANGE/RED shades indicate <u>NEGATIVE</u> ratings. Shades of orange/red generally indicate dissatisfaction with a service, ratings of "below average" or "poor" and ratings of "unsafe" or "very unsafe."