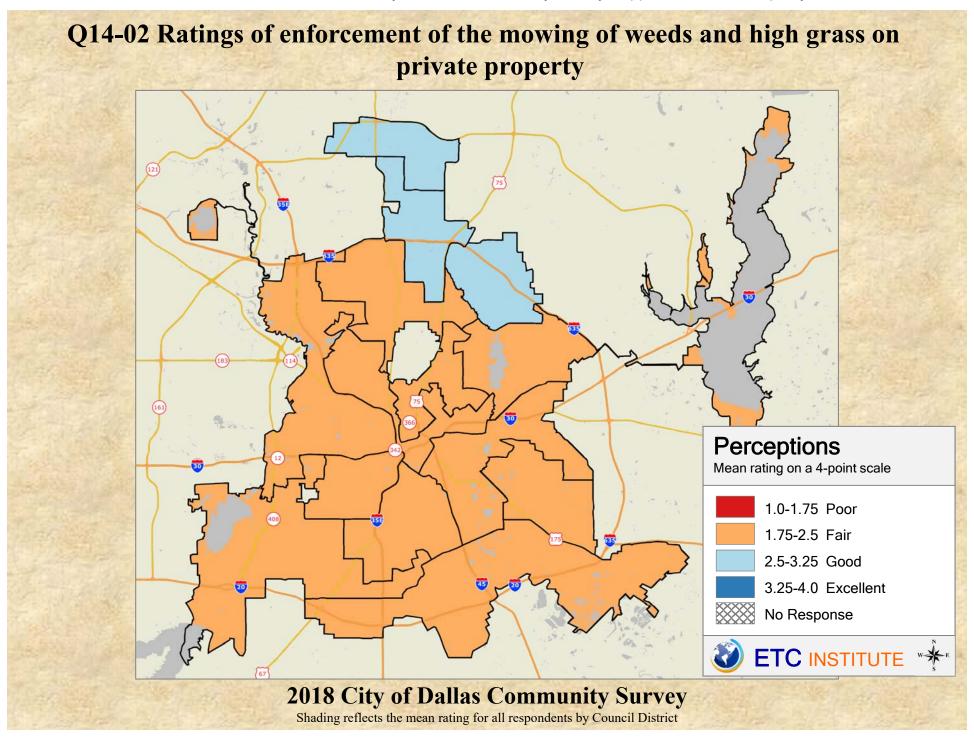

## **Interpreting the Maps**

The maps on the following pages show the mean ratings for several questions on the survey by Council District. If all areas on a map are the same color, then residents generally feel the same about that issue regardless of the location of their home.

When reading the maps, please use the following color scheme as a guide:

- DARK/LIGHT BLUE shades indicate <u>POSITIVE</u> ratings. Shades of blue generally indicate satisfaction with a service, ratings of "excellent" or "good" and ratings of "very safe" or "safe."
- OFF-WHITE shades indicate <u>NEUTRAL</u> ratings. Shades of neutral generally indicate that residents thought the quality of service delivery is adequate.
- ORANGE/RED shades indicate <u>NEGATIVE</u> ratings. Shades of orange/red generally indicate dissatisfaction with a service, ratings of "below average" or "poor" and ratings of "unsafe" or "very unsafe."