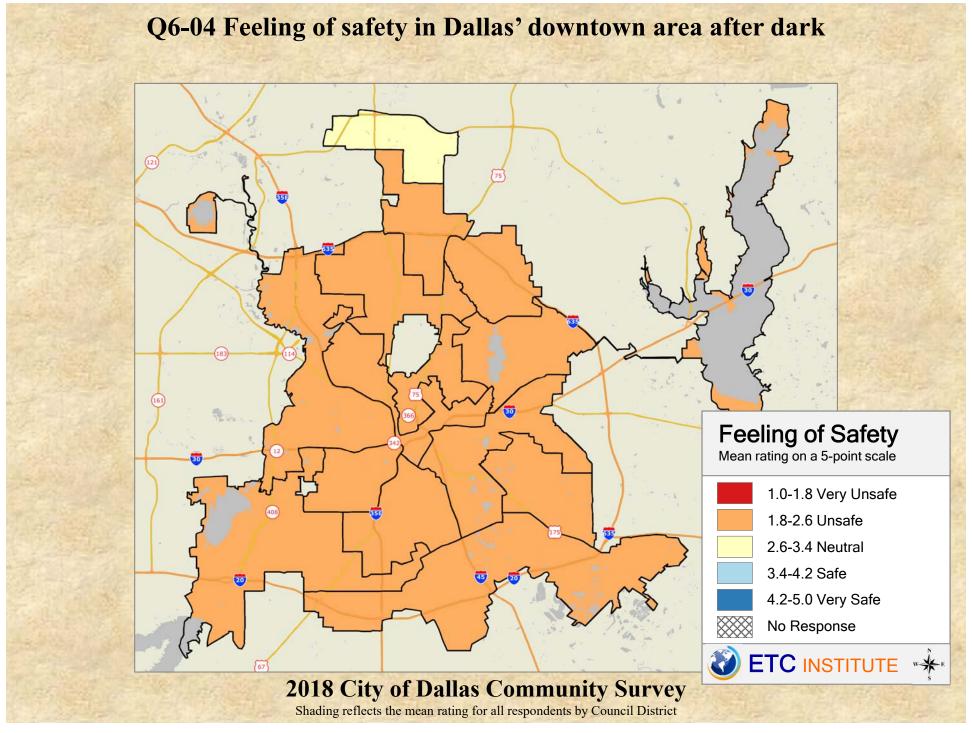

## **Interpreting the Maps**

The maps on the following pages show the mean ratings for several questions on the survey by Council District. If all areas on a map are the same color, then residents generally feel the same about that issue regardless of the location of their home.

When reading the maps, please use the following color scheme as a guide:

- DARK/LIGHT BLUE shades indicate <u>POSITIVE</u> ratings. Shades of blue generally indicate satisfaction with a service, ratings of "excellent" or "good" and ratings of "very safe" or "safe."
- OFF-WHITE shades indicate <u>NEUTRAL</u> ratings. Shades of neutral generally indicate that residents thought the quality of service delivery is adequate.
- ORANGE/RED shades indicate <u>NEGATIVE</u> ratings. Shades of orange/red generally indicate dissatisfaction with a service, ratings of "below average" or "poor" and ratings of "unsafe" or "very unsafe."