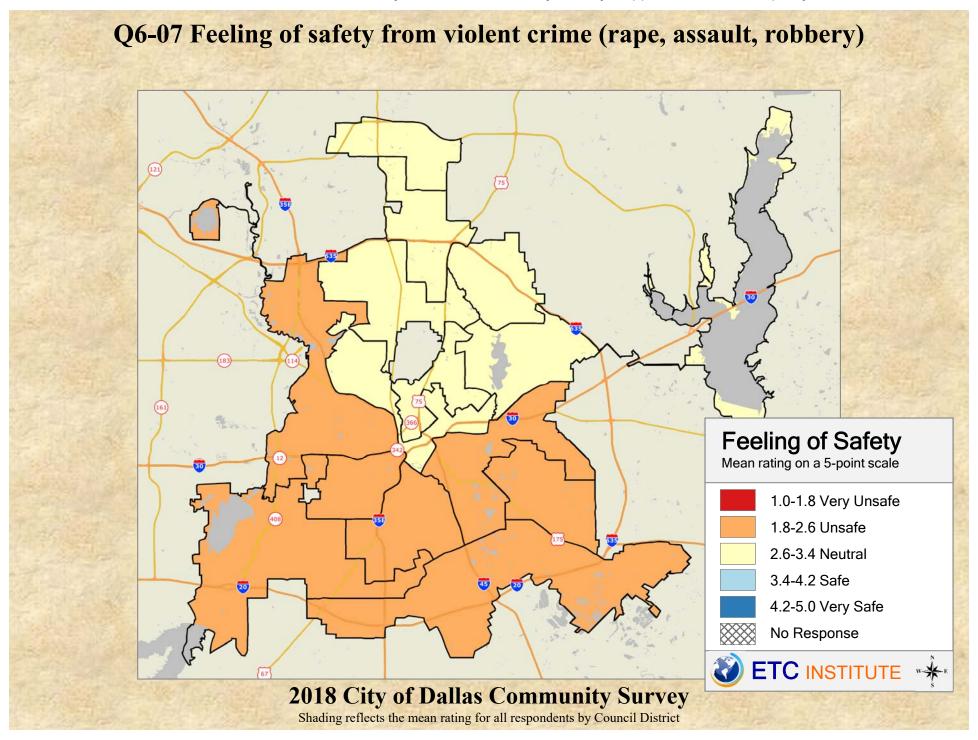

## **Interpreting the Maps**

The maps on the following pages show the mean ratings for several questions on the survey by Council District. If all areas on a map are the same color, then residents generally feel the same about that issue regardless of the location of their home.

When reading the maps, please use the following color scheme as a guide:

- DARK/LIGHT BLUE shades indicate <u>POSITIVE</u> ratings. Shades of blue generally indicate satisfaction with a service, ratings of "excellent" or "good" and ratings of "very safe" or "safe."
- OFF-WHITE shades indicate <u>NEUTRAL</u> ratings. Shades of neutral generally indicate that residents thought the quality of service delivery is adequate.
- ORANGE/RED shades indicate <u>NEGATIVE</u> ratings. Shades of orange/red generally indicate dissatisfaction with a service, ratings of "below average" or "poor" and ratings of "unsafe" or "very unsafe."