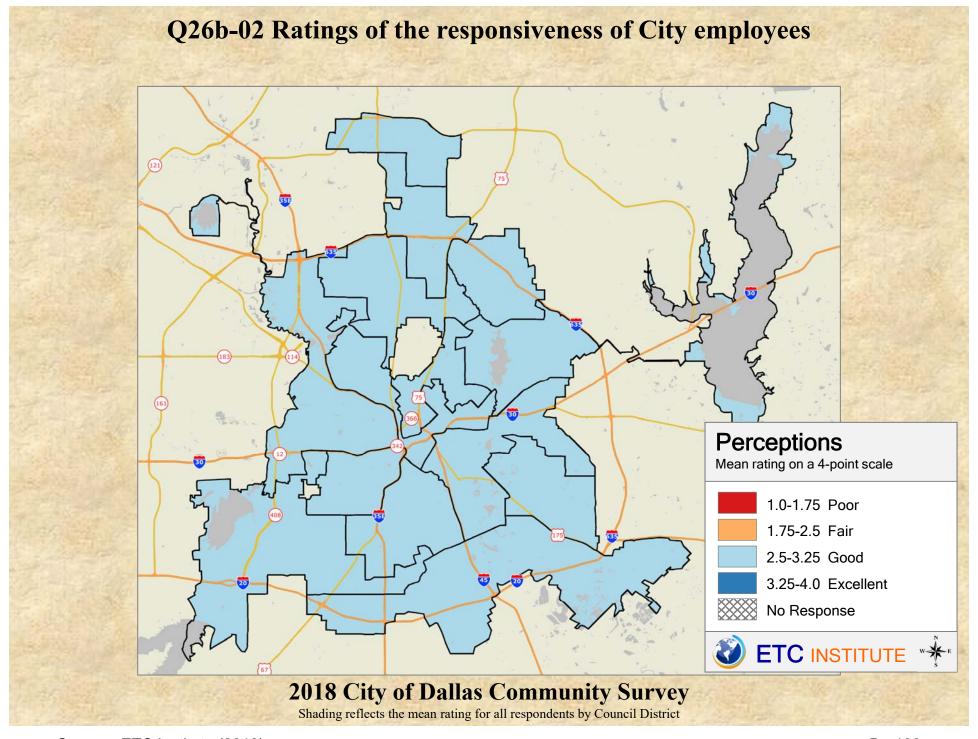

## **Interpreting the Maps**

The maps on the following pages show the mean ratings for several questions on the survey by Council District. If all areas on a map are the same color, then residents generally feel the same about that issue regardless of the location of their home.

When reading the maps, please use the following color scheme as a guide:

- DARK/LIGHT BLUE shades indicate <u>POSITIVE</u> ratings. Shades of blue generally indicate satisfaction with a service, ratings of "excellent" or "good" and ratings of "very safe" or "safe."
- OFF-WHITE shades indicate <u>NEUTRAL</u> ratings. Shades of neutral generally indicate that residents thought the quality of service delivery is adequate.
- ORANGE/RED shades indicate <u>NEGATIVE</u> ratings. Shades of orange/red generally indicate dissatisfaction with a service, ratings of "below average" or "poor" and ratings of "unsafe" or "very unsafe."