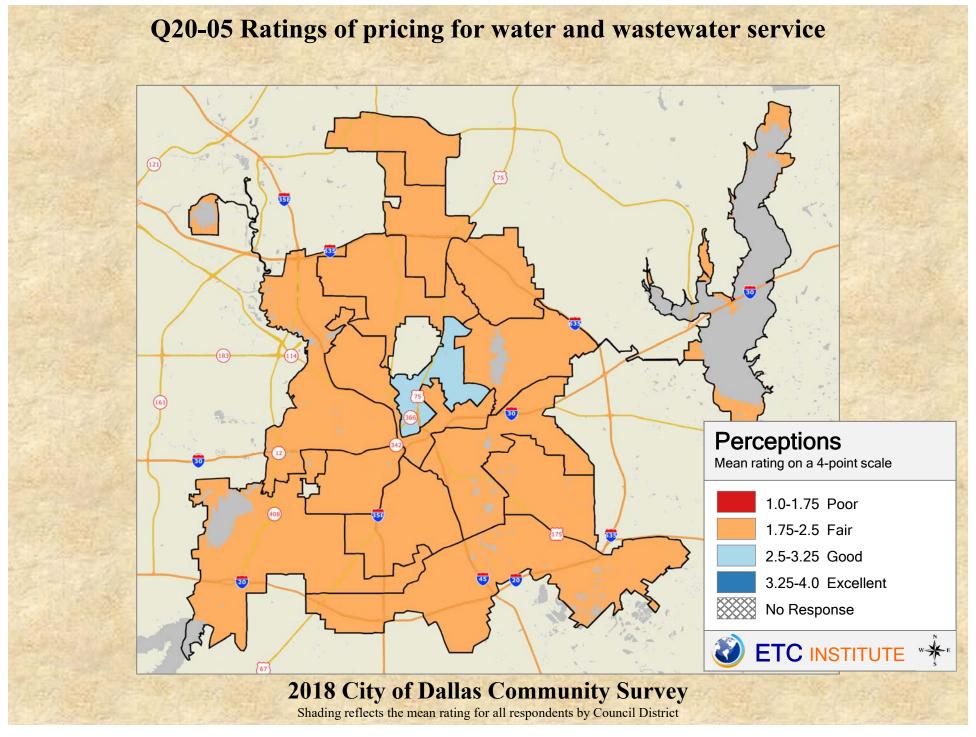

## **Interpreting the Maps**

The maps on the following pages show the mean ratings for several questions on the survey by Council District. If all areas on a map are the same color, then residents generally feel the same about that issue regardless of the location of their home.

When reading the maps, please use the following color scheme as a guide:

- DARK/LIGHT BLUE shades indicate <u>POSITIVE</u> ratings. Shades of blue generally indicate satisfaction with a service, ratings of "excellent" or "good" and ratings of "very safe" or "safe."
- OFF-WHITE shades indicate <u>NEUTRAL</u> ratings. Shades of neutral generally indicate that residents thought the quality of service delivery is adequate.
- ORANGE/RED shades indicate <u>NEGATIVE</u> ratings. Shades of orange/red generally indicate dissatisfaction with a service, ratings of "below average" or "poor" and ratings of "unsafe" or "very unsafe."