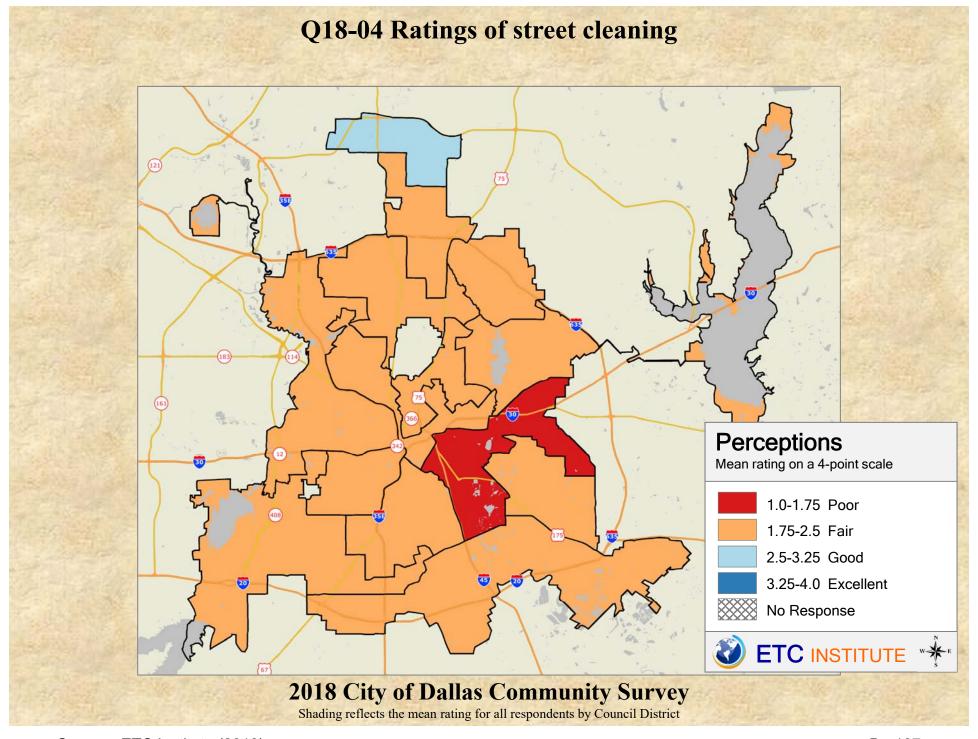

## **Interpreting the Maps**

The maps on the following pages show the mean ratings for several questions on the survey by Council District. If all areas on a map are the same color, then residents generally feel the same about that issue regardless of the location of their home.

When reading the maps, please use the following color scheme as a guide:

- DARK/LIGHT BLUE shades indicate <u>POSITIVE</u> ratings. Shades of blue generally indicate satisfaction with a service, ratings of "excellent" or "good" and ratings of "very safe" or "safe."
- OFF-WHITE shades indicate <u>NEUTRAL</u> ratings. Shades of neutral generally indicate that residents thought the quality of service delivery is adequate.
- ORANGE/RED shades indicate <u>NEGATIVE</u> ratings. Shades of orange/red generally indicate dissatisfaction with a service, ratings of "below average" or "poor" and ratings of "unsafe" or "very unsafe."