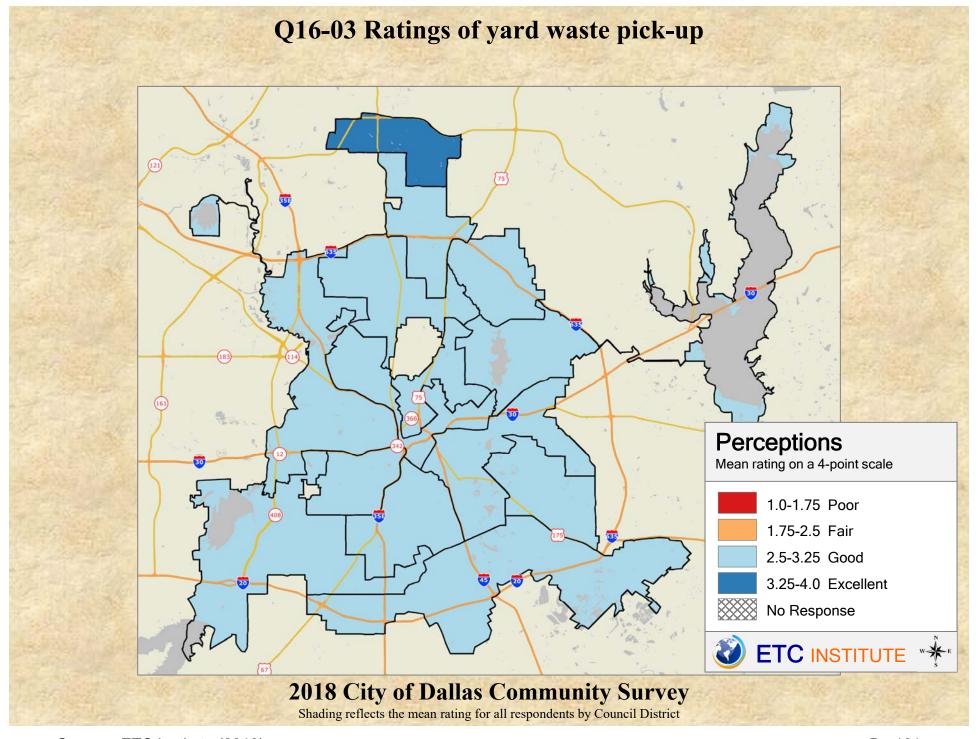

## **Interpreting the Maps**

The maps on the following pages show the mean ratings for several questions on the survey by Council District. If all areas on a map are the same color, then residents generally feel the same about that issue regardless of the location of their home.

When reading the maps, please use the following color scheme as a guide:

- DARK/LIGHT BLUE shades indicate <u>POSITIVE</u> ratings. Shades of blue generally indicate satisfaction with a service, ratings of "excellent" or "good" and ratings of "very safe" or "safe."
- OFF-WHITE shades indicate <u>NEUTRAL</u> ratings. Shades of neutral generally indicate that residents thought the quality of service delivery is adequate.
- ORANGE/RED shades indicate <u>NEGATIVE</u> ratings. Shades of orange/red generally indicate dissatisfaction with a service, ratings of "below average" or "poor" and ratings of "unsafe" or "very unsafe."