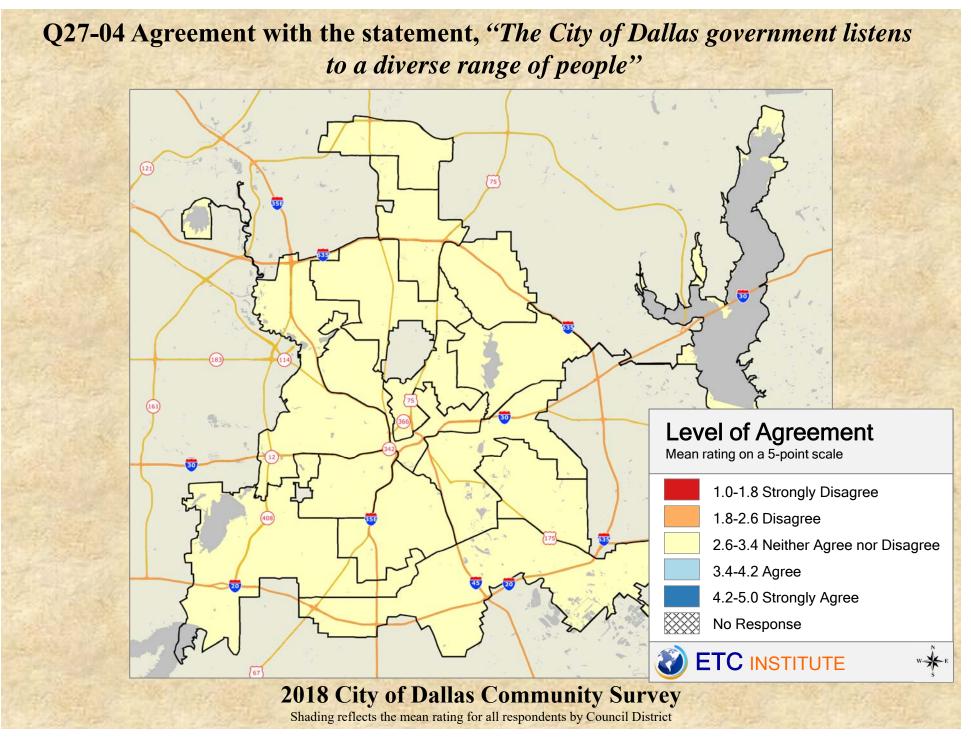

## **Interpreting the Maps**

The maps on the following pages show the mean ratings for several questions on the survey by Council District. If all areas on a map are the same color, then residents generally feel the same about that issue regardless of the location of their home.

When reading the maps, please use the following color scheme as a guide:

- DARK/LIGHT BLUE shades indicate <u>POSITIVE</u> ratings. Shades of blue generally indicate satisfaction with a service, ratings of "excellent" or "good" and ratings of "very safe" or "safe."
- OFF-WHITE shades indicate <u>NEUTRAL</u> ratings. Shades of neutral generally indicate that residents thought the quality of service delivery is adequate.
- ORANGE/RED shades indicate <u>NEGATIVE</u> ratings. Shades of orange/red generally indicate dissatisfaction with a service, ratings of "below average" or "poor" and ratings of "unsafe" or "very unsafe."