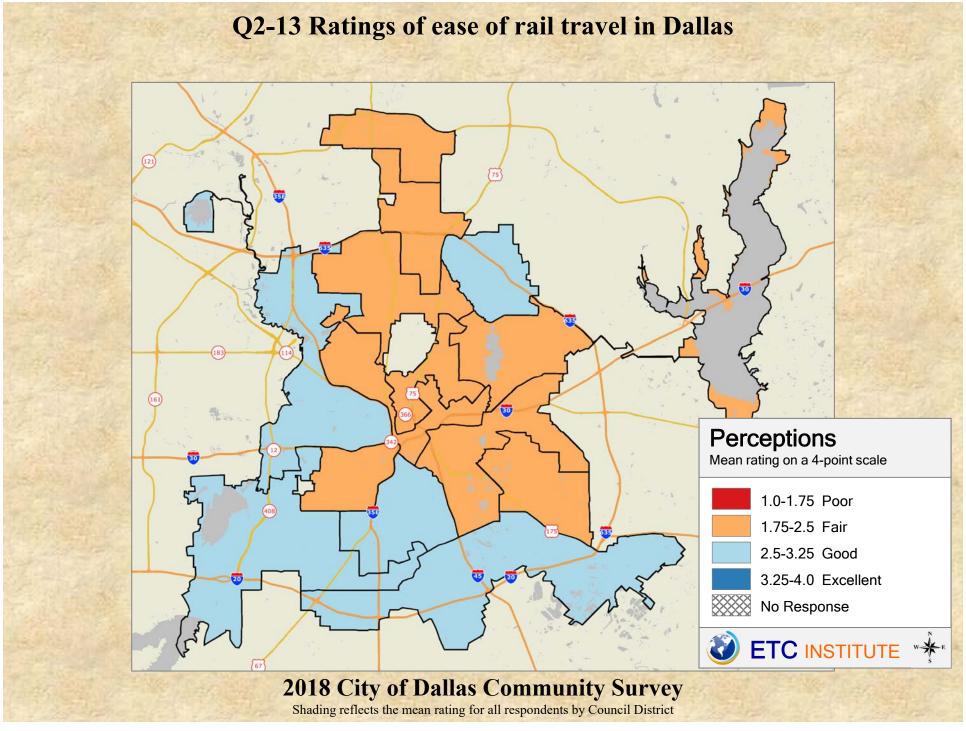

## **Interpreting the Maps**

The maps on the following pages show the mean ratings for several questions on the survey by Council District. If all areas on a map are the same color, then residents generally feel the same about that issue regardless of the location of their home.

When reading the maps, please use the following color scheme as a guide:

- DARK/LIGHT BLUE shades indicate <u>POSITIVE</u> ratings. Shades of blue generally indicate satisfaction with a service, ratings of "excellent" or "good" and ratings of "very safe" or "safe."
- OFF-WHITE shades indicate <u>NEUTRAL</u> ratings. Shades of neutral generally indicate that residents thought the quality of service delivery is adequate.
- ORANGE/RED shades indicate <u>NEGATIVE</u> ratings. Shades of orange/red generally indicate dissatisfaction with a service, ratings of "below average" or "poor" and ratings of "unsafe" or "very unsafe."