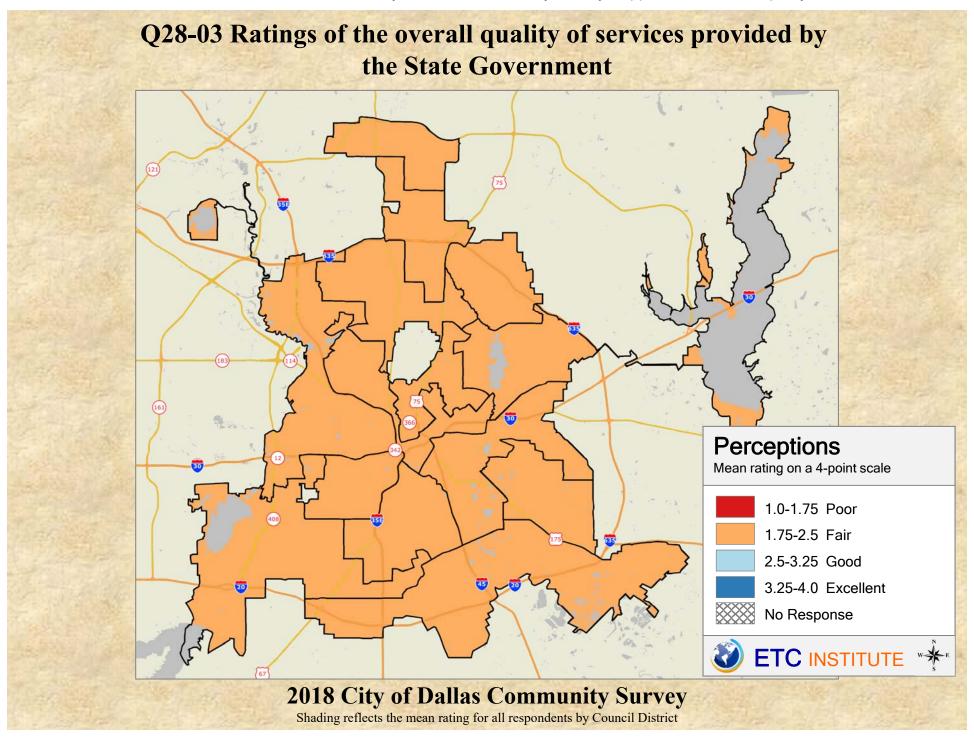

## **Interpreting the Maps**

The maps on the following pages show the mean ratings for several questions on the survey by Council District. If all areas on a map are the same color, then residents generally feel the same about that issue regardless of the location of their home.

When reading the maps, please use the following color scheme as a guide:

- DARK/LIGHT BLUE shades indicate <u>POSITIVE</u> ratings. Shades of blue generally indicate satisfaction with a service, ratings of "excellent" or "good" and ratings of "very safe" or "safe."
- OFF-WHITE shades indicate <u>NEUTRAL</u> ratings. Shades of neutral generally indicate that residents thought the quality of service delivery is adequate.
- ORANGE/RED shades indicate <u>NEGATIVE</u> ratings. Shades of orange/red generally indicate dissatisfaction with a service, ratings of "below average" or "poor" and ratings of "unsafe" or "very unsafe."