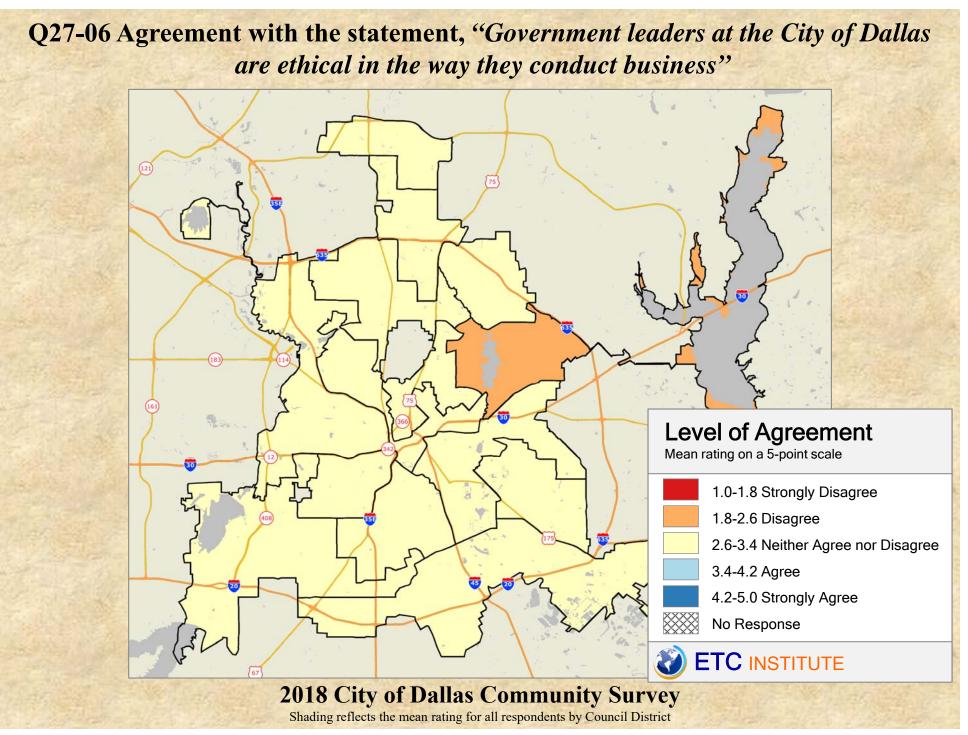

## **Interpreting the Maps**

The maps on the following pages show the mean ratings for several questions on the survey by Council District. If all areas on a map are the same color, then residents generally feel the same about that issue regardless of the location of their home.

When reading the maps, please use the following color scheme as a guide:

- DARK/LIGHT BLUE shades indicate <u>POSITIVE</u> ratings. Shades of blue generally indicate satisfaction with a service, ratings of "excellent" or "good" and ratings of "very safe" or "safe."
- OFF-WHITE shades indicate <u>NEUTRAL</u> ratings. Shades of neutral generally indicate that residents thought the quality of service delivery is adequate.
- ORANGE/RED shades indicate <u>NEGATIVE</u> ratings. Shades of orange/red generally indicate dissatisfaction with a service, ratings of "below average" or "poor" and ratings of "unsafe" or "very unsafe."