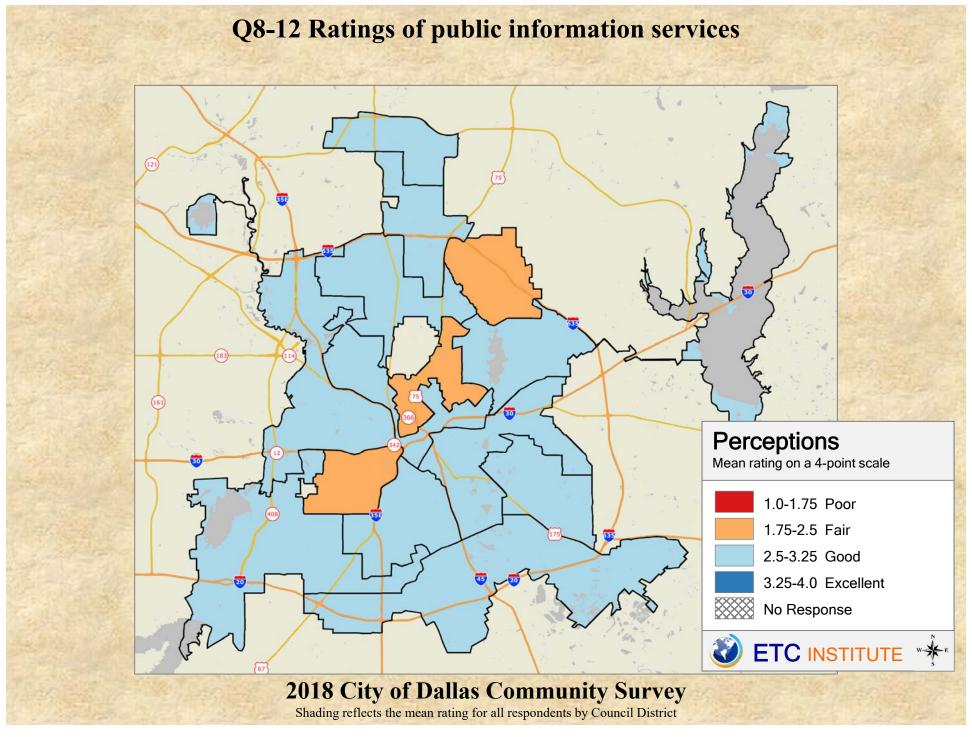

## **Interpreting the Maps**

The maps on the following pages show the mean ratings for several questions on the survey by Council District. If all areas on a map are the same color, then residents generally feel the same about that issue regardless of the location of their home.

When reading the maps, please use the following color scheme as a guide:

- DARK/LIGHT BLUE shades indicate <u>POSITIVE</u> ratings. Shades of blue generally indicate satisfaction with a service, ratings of "excellent" or "good" and ratings of "very safe" or "safe."
- OFF-WHITE shades indicate <u>NEUTRAL</u> ratings. Shades of neutral generally indicate that residents thought the quality of service delivery is adequate.
- ORANGE/RED shades indicate <u>NEGATIVE</u> ratings. Shades of orange/red generally indicate dissatisfaction with a service, ratings of "below average" or "poor" and ratings of "unsafe" or "very unsafe."