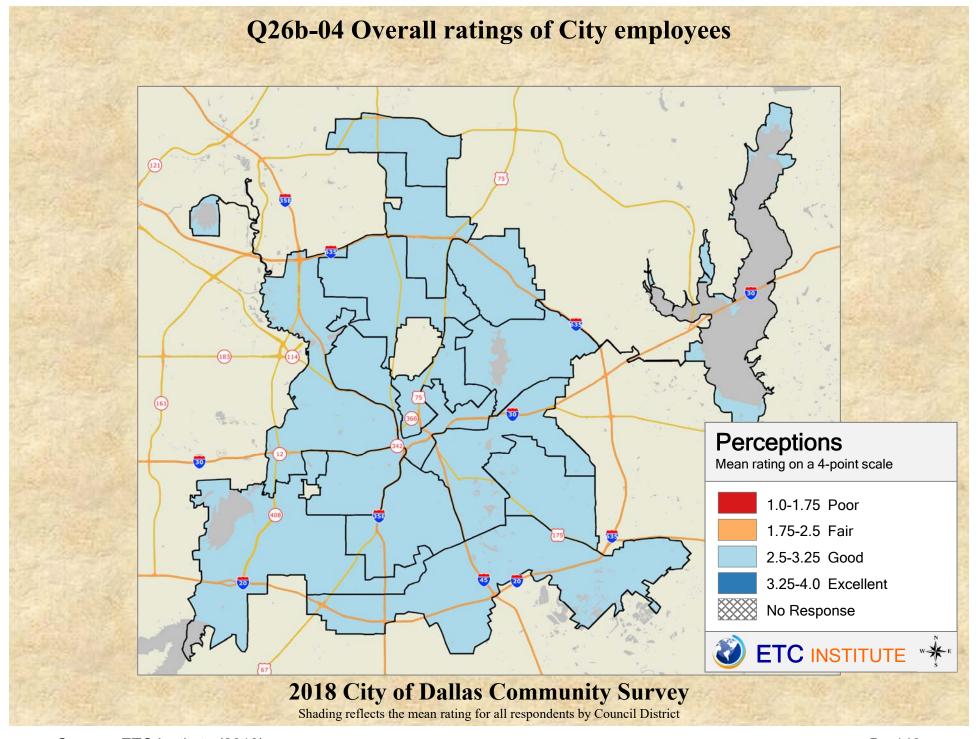

## **Interpreting the Maps**

The maps on the following pages show the mean ratings for several questions on the survey by Council District. If all areas on a map are the same color, then residents generally feel the same about that issue regardless of the location of their home.

When reading the maps, please use the following color scheme as a guide:

- DARK/LIGHT BLUE shades indicate <u>POSITIVE</u> ratings. Shades of blue generally indicate satisfaction with a service, ratings of "excellent" or "good" and ratings of "very safe" or "safe."
- OFF-WHITE shades indicate <u>NEUTRAL</u> ratings. Shades of neutral generally indicate that residents thought the quality of service delivery is adequate.
- ORANGE/RED shades indicate <u>NEGATIVE</u> ratings. Shades of orange/red generally indicate dissatisfaction with a service, ratings of "below average" or "poor" and ratings of "unsafe" or "very unsafe."