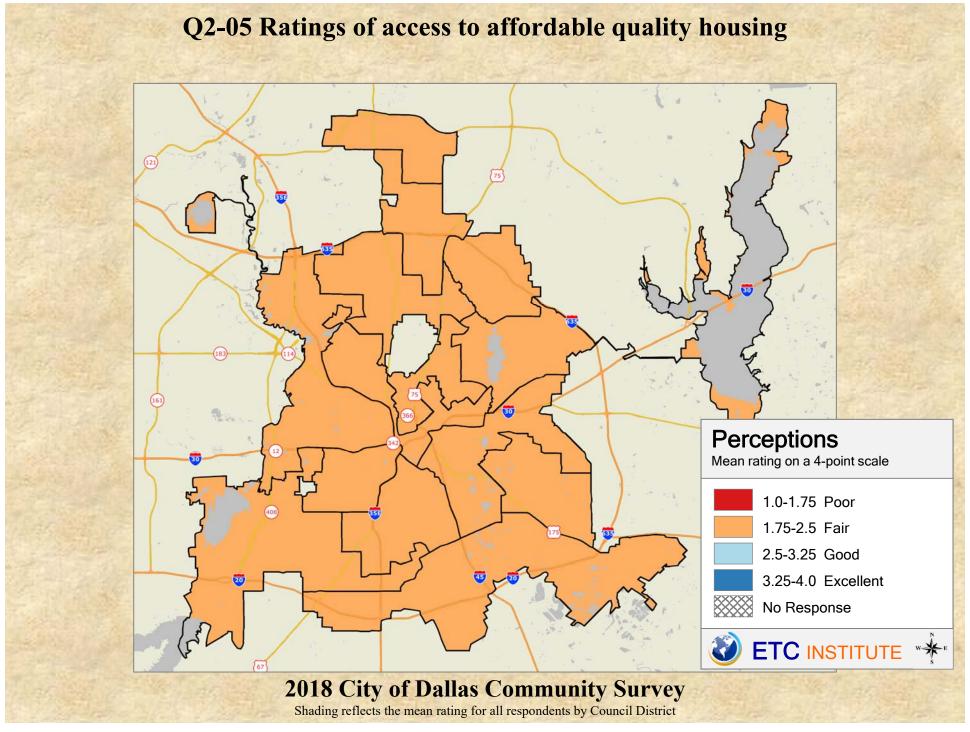

## **Interpreting the Maps**

The maps on the following pages show the mean ratings for several questions on the survey by Council District. If all areas on a map are the same color, then residents generally feel the same about that issue regardless of the location of their home.

When reading the maps, please use the following color scheme as a guide:

- DARK/LIGHT BLUE shades indicate <u>POSITIVE</u> ratings. Shades of blue generally indicate satisfaction with a service, ratings of "excellent" or "good" and ratings of "very safe" or "safe."
- OFF-WHITE shades indicate <u>NEUTRAL</u> ratings. Shades of neutral generally indicate that residents thought the quality of service delivery is adequate.
- ORANGE/RED shades indicate <u>NEGATIVE</u> ratings. Shades of orange/red generally indicate dissatisfaction with a service, ratings of "below average" or "poor" and ratings of "unsafe" or "very unsafe."