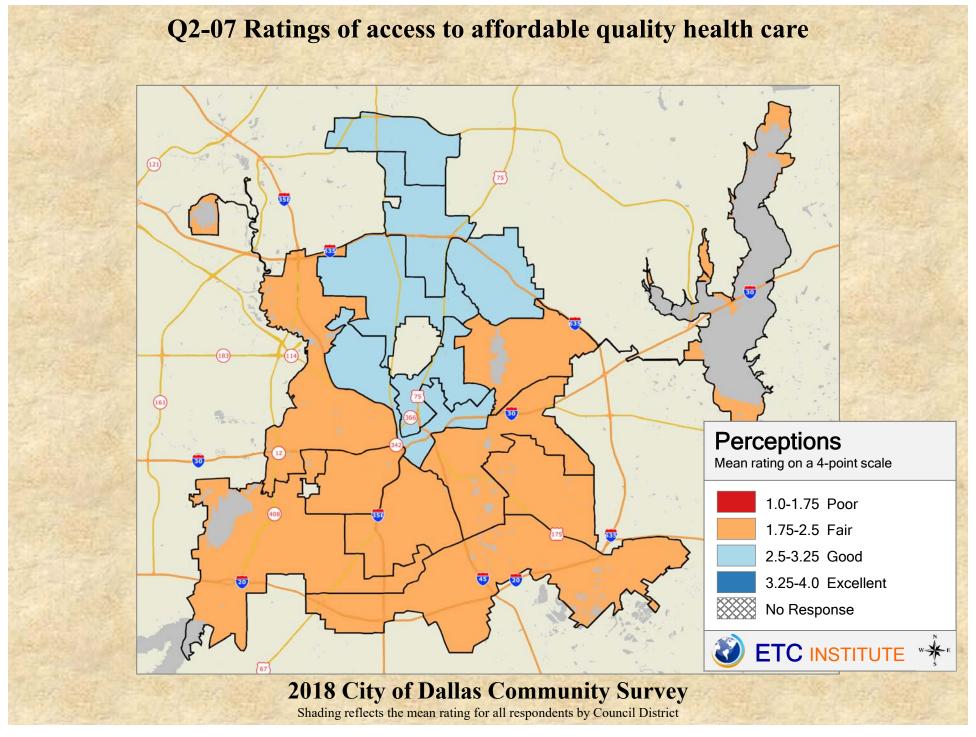

## **Interpreting the Maps**

The maps on the following pages show the mean ratings for several questions on the survey by Council District. If all areas on a map are the same color, then residents generally feel the same about that issue regardless of the location of their home.

When reading the maps, please use the following color scheme as a guide:

- DARK/LIGHT BLUE shades indicate <u>POSITIVE</u> ratings. Shades of blue generally indicate satisfaction with a service, ratings of "excellent" or "good" and ratings of "very safe" or "safe."
- OFF-WHITE shades indicate <u>NEUTRAL</u> ratings. Shades of neutral generally indicate that residents thought the quality of service delivery is adequate.
- ORANGE/RED shades indicate <u>NEGATIVE</u> ratings. Shades of orange/red generally indicate dissatisfaction with a service, ratings of "below average" or "poor" and ratings of "unsafe" or "very unsafe."