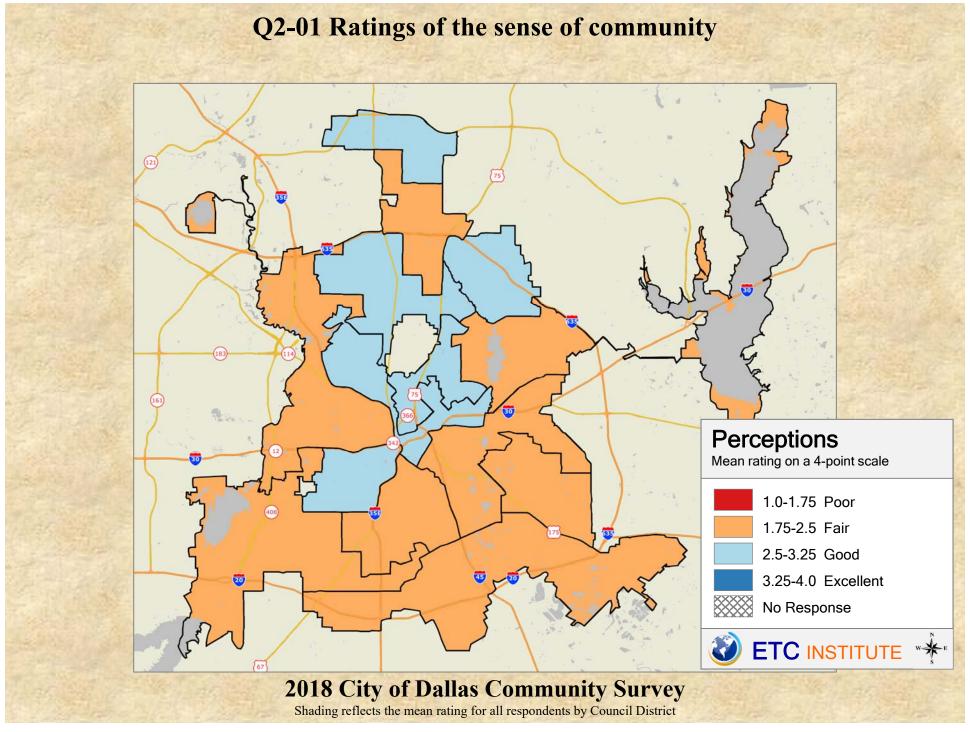

## **Interpreting the Maps**

The maps on the following pages show the mean ratings for several questions on the survey by Council District. If all areas on a map are the same color, then residents generally feel the same about that issue regardless of the location of their home.

When reading the maps, please use the following color scheme as a guide:

- DARK/LIGHT BLUE shades indicate <u>POSITIVE</u> ratings. Shades of blue generally indicate satisfaction with a service, ratings of "excellent" or "good" and ratings of "very safe" or "safe."
- OFF-WHITE shades indicate <u>NEUTRAL</u> ratings. Shades of neutral generally indicate that residents thought the quality of service delivery is adequate.
- ORANGE/RED shades indicate <u>NEGATIVE</u> ratings. Shades of orange/red generally indicate dissatisfaction with a service, ratings of "below average" or "poor" and ratings of "unsafe" or "very unsafe."