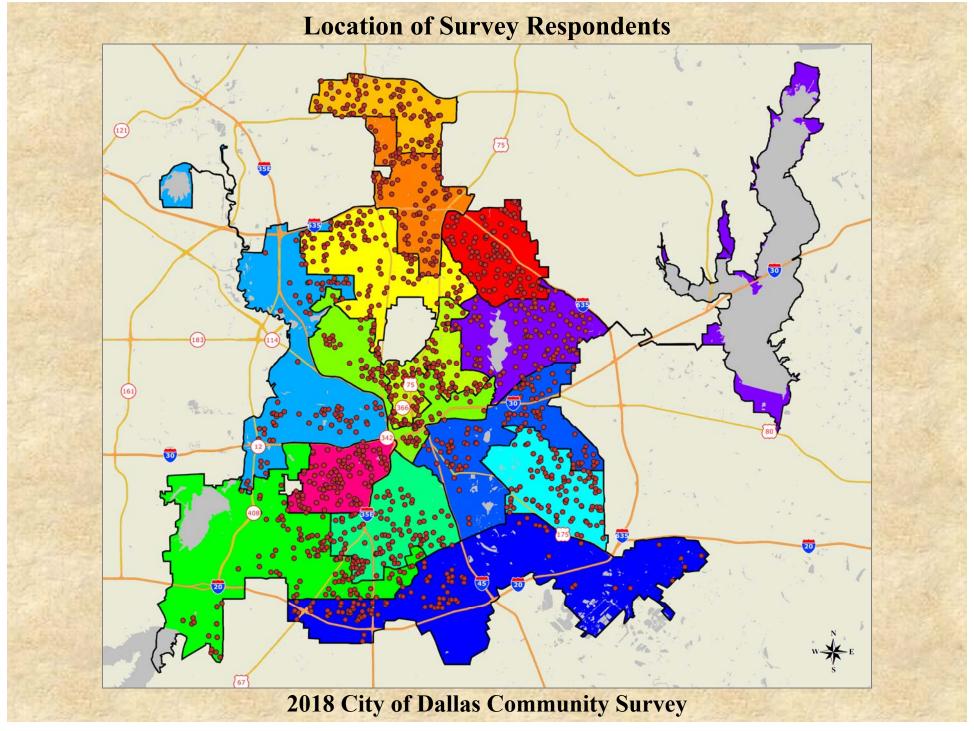

## **Interpreting the Maps**

The maps on the following pages show the mean ratings for several questions on the survey by Council District. If all areas on a map are the same color, then residents generally feel the same about that issue regardless of the location of their home.