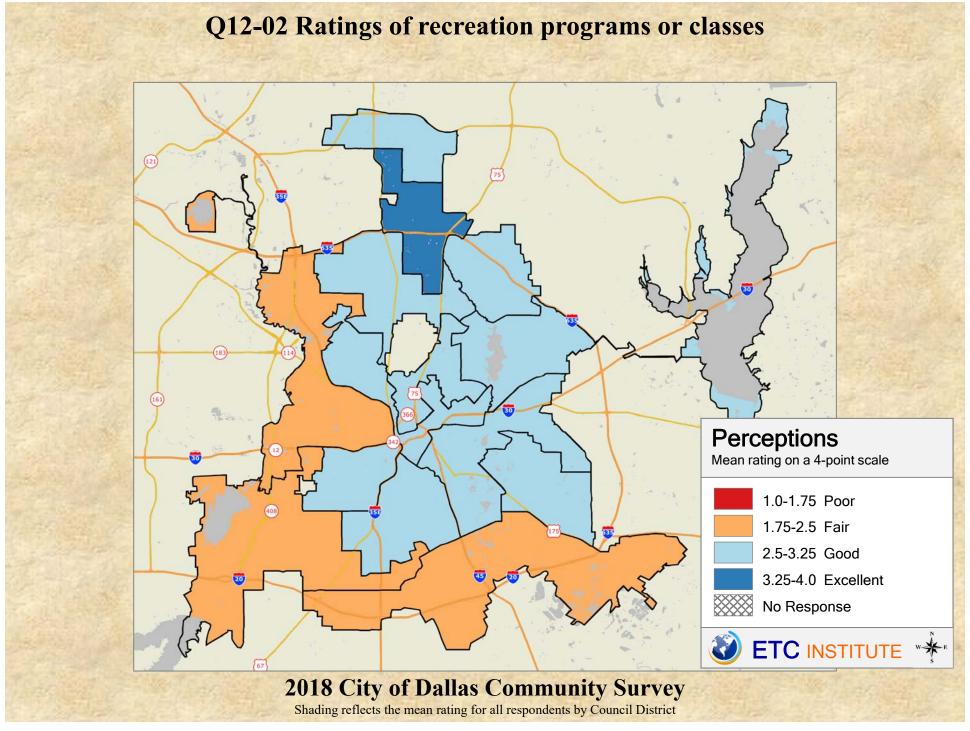

## **Interpreting the Maps**

The maps on the following pages show the mean ratings for several questions on the survey by Council District. If all areas on a map are the same color, then residents generally feel the same about that issue regardless of the location of their home.

When reading the maps, please use the following color scheme as a guide:

- DARK/LIGHT BLUE shades indicate <u>POSITIVE</u> ratings. Shades of blue generally indicate satisfaction with a service, ratings of "excellent" or "good" and ratings of "very safe" or "safe."
- OFF-WHITE shades indicate <u>NEUTRAL</u> ratings. Shades of neutral generally indicate that residents thought the quality of service delivery is adequate.
- ORANGE/RED shades indicate <u>NEGATIVE</u> ratings. Shades of orange/red generally indicate dissatisfaction with a service, ratings of "below average" or "poor" and ratings of "unsafe" or "very unsafe."