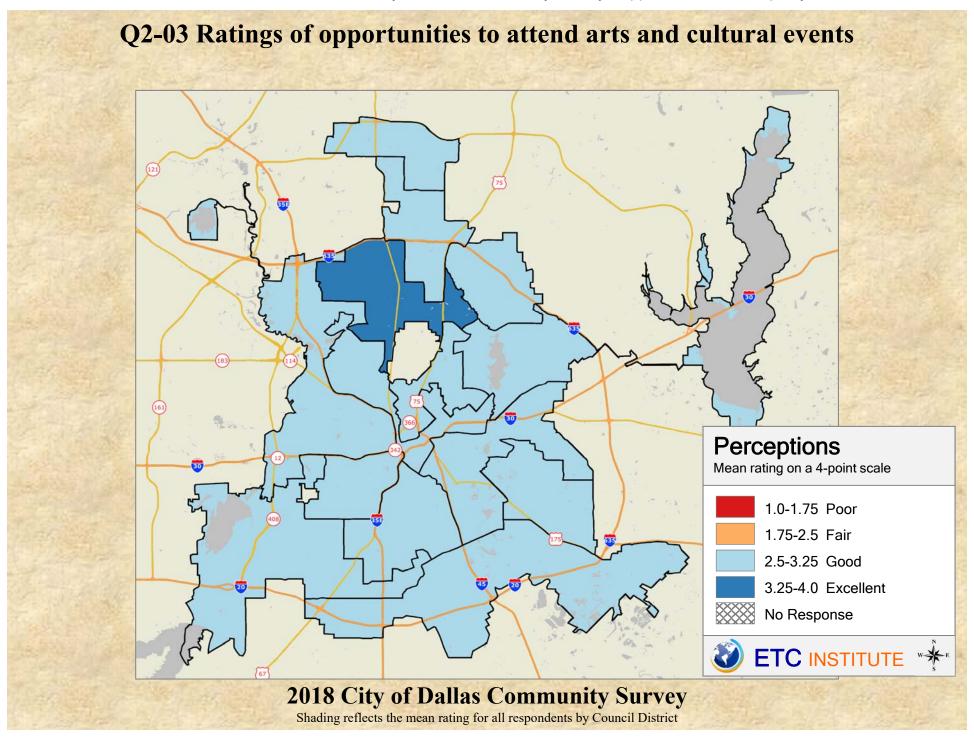

## **Interpreting the Maps**

The maps on the following pages show the mean ratings for several questions on the survey by Council District. If all areas on a map are the same color, then residents generally feel the same about that issue regardless of the location of their home.

When reading the maps, please use the following color scheme as a guide:

- DARK/LIGHT BLUE shades indicate <u>POSITIVE</u> ratings. Shades of blue generally indicate satisfaction with a service, ratings of "excellent" or "good" and ratings of "very safe" or "safe."
- OFF-WHITE shades indicate <u>NEUTRAL</u> ratings. Shades of neutral generally indicate that residents thought the quality of service delivery is adequate.
- ORANGE/RED shades indicate <u>NEGATIVE</u> ratings. Shades of orange/red generally indicate dissatisfaction with a service, ratings of "below average" or "poor" and ratings of "unsafe" or "very unsafe."