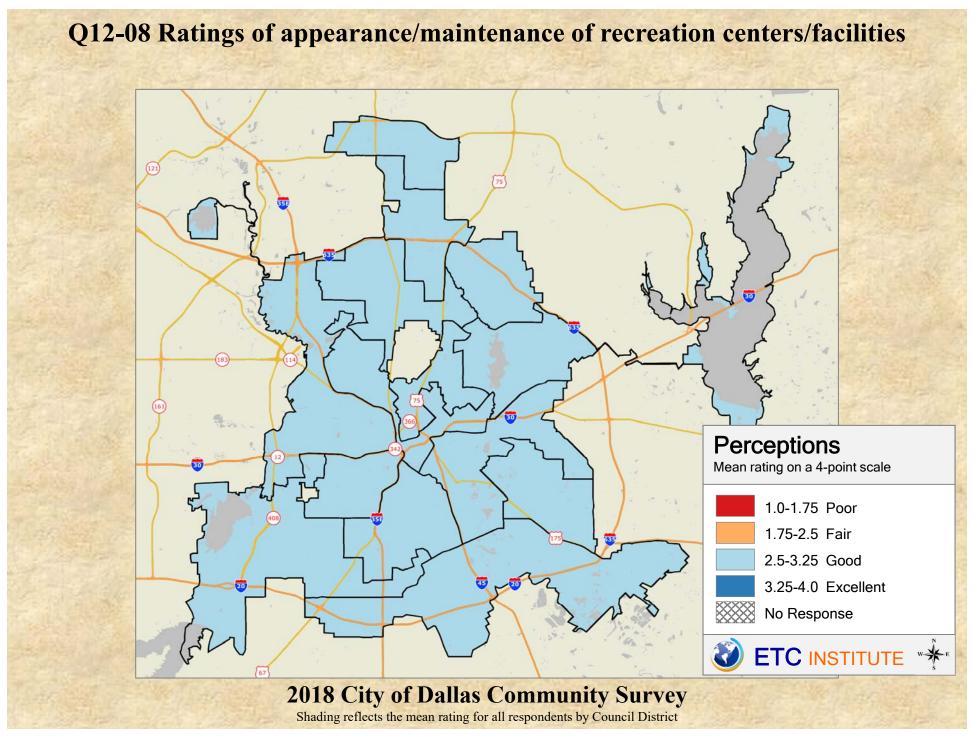

## **Interpreting the Maps**

The maps on the following pages show the mean ratings for several questions on the survey by Council District. If all areas on a map are the same color, then residents generally feel the same about that issue regardless of the location of their home.

When reading the maps, please use the following color scheme as a guide:

- DARK/LIGHT BLUE shades indicate <u>POSITIVE</u> ratings. Shades of blue generally indicate satisfaction with a service, ratings of "excellent" or "good" and ratings of "very safe" or "safe."
- OFF-WHITE shades indicate <u>NEUTRAL</u> ratings. Shades of neutral generally indicate that residents thought the quality of service delivery is adequate.
- ORANGE/RED shades indicate <u>NEGATIVE</u> ratings. Shades of orange/red generally indicate dissatisfaction with a service, ratings of "below average" or "poor" and ratings of "unsafe" or "very unsafe."