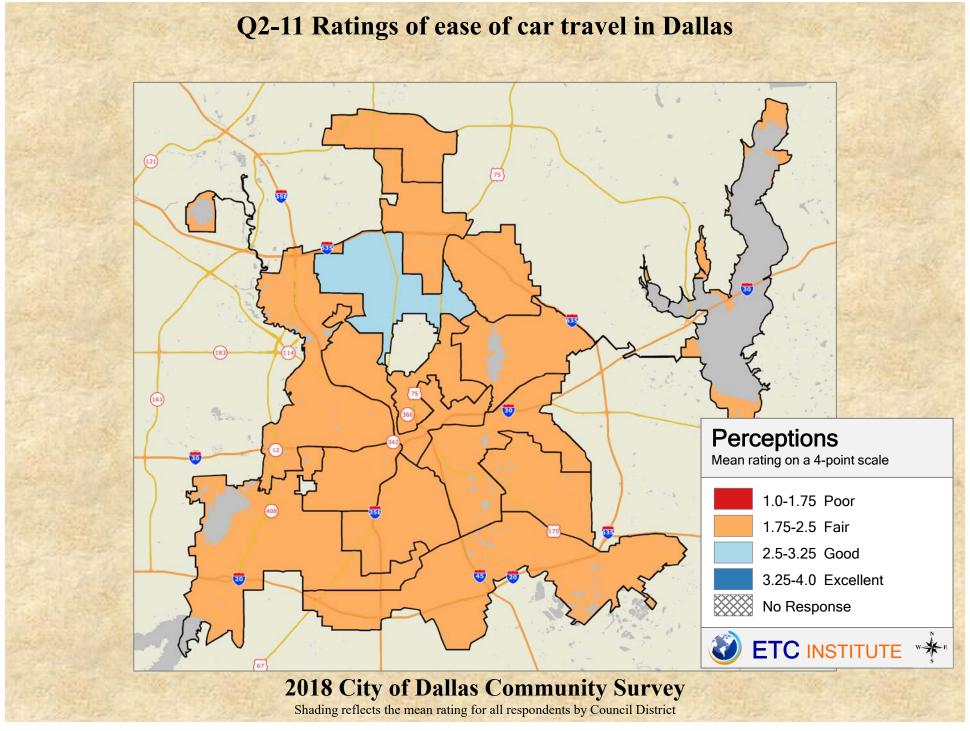

## **Interpreting the Maps**

The maps on the following pages show the mean ratings for several questions on the survey by Council District. If all areas on a map are the same color, then residents generally feel the same about that issue regardless of the location of their home.

When reading the maps, please use the following color scheme as a guide:

- DARK/LIGHT BLUE shades indicate <u>POSITIVE</u> ratings. Shades of blue generally indicate satisfaction with a service, ratings of "excellent" or "good" and ratings of "very safe" or "safe."
- OFF-WHITE shades indicate <u>NEUTRAL</u> ratings. Shades of neutral generally indicate that residents thought the quality of service delivery is adequate.
- ORANGE/RED shades indicate <u>NEGATIVE</u> ratings. Shades of orange/red generally indicate dissatisfaction with a service, ratings of "below average" or "poor" and ratings of "unsafe" or "very unsafe."