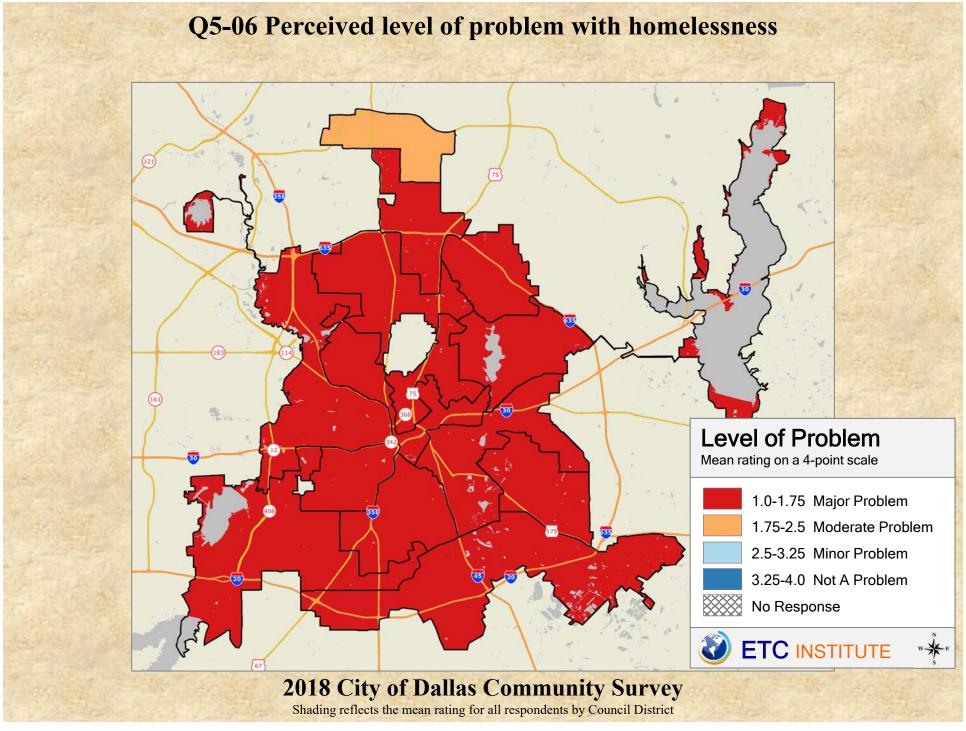

## **Interpreting the Maps**

The maps on the following pages show the mean ratings for several questions on the survey by Council District. If all areas on a map are the same color, then residents generally feel the same about that issue regardless of the location of their home.

When reading the maps, please use the following color scheme as a guide:

- DARK/LIGHT BLUE shades indicate <u>POSITIVE</u> ratings. Shades of blue generally indicate satisfaction with a service, ratings of "excellent" or "good" and ratings of "very safe" or "safe."
- OFF-WHITE shades indicate <u>NEUTRAL</u> ratings. Shades of neutral generally indicate that residents thought the quality of service delivery is adequate.
- ORANGE/RED shades indicate <u>NEGATIVE</u> ratings. Shades of orange/red generally indicate dissatisfaction with a service, ratings of "below average" or "poor" and ratings of "unsafe" or "very unsafe."