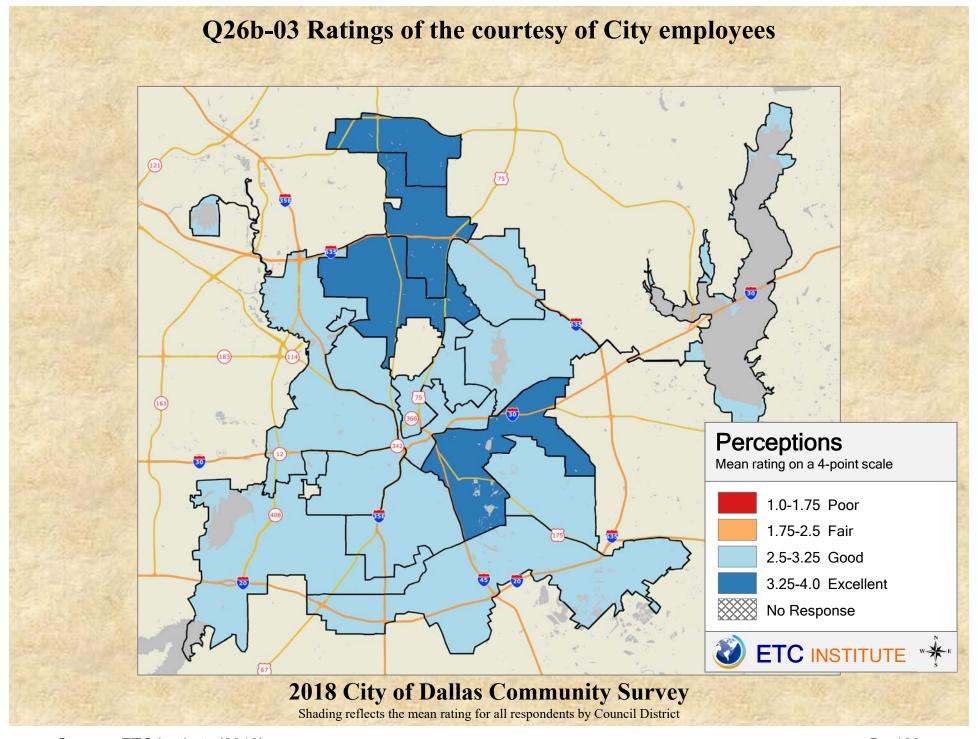

## **Interpreting the Maps**

The maps on the following pages show the mean ratings for several questions on the survey by Council District. If all areas on a map are the same color, then residents generally feel the same about that issue regardless of the location of their home.

When reading the maps, please use the following color scheme as a guide:

- DARK/LIGHT BLUE shades indicate <u>POSITIVE</u> ratings. Shades of blue generally indicate satisfaction with a service, ratings of "excellent" or "good" and ratings of "very safe" or "safe."
- OFF-WHITE shades indicate <u>NEUTRAL</u> ratings. Shades of neutral generally indicate that residents thought the quality of service delivery is adequate.
- ORANGE/RED shades indicate <u>NEGATIVE</u> ratings. Shades of orange/red generally indicate dissatisfaction with a service, ratings of "below average" or "poor" and ratings of "unsafe" or "very unsafe."