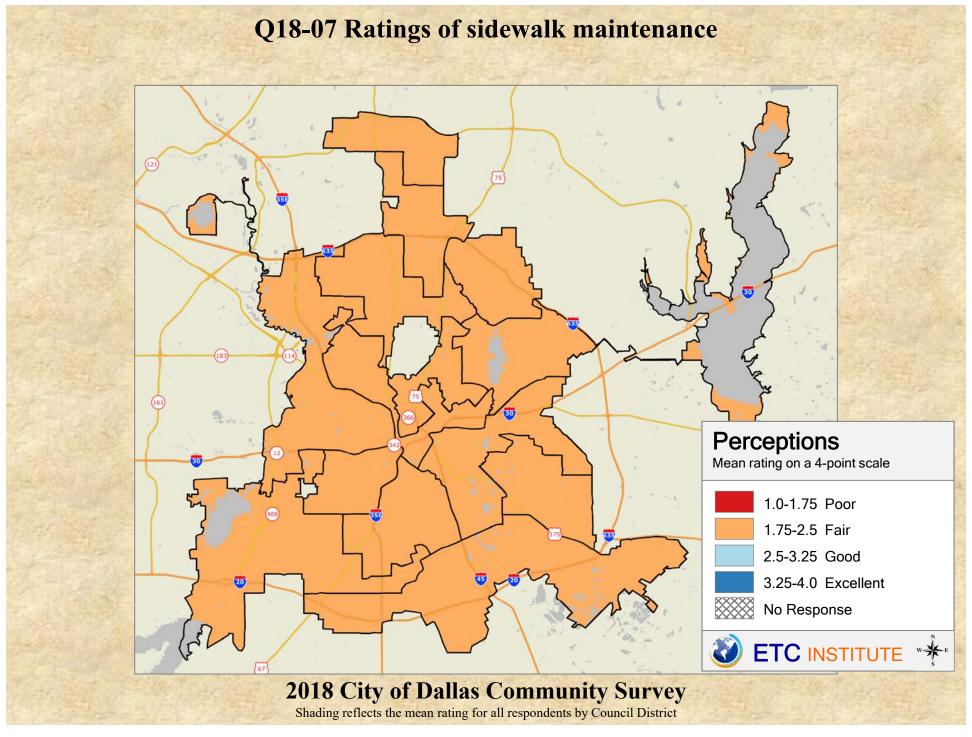

## **Interpreting the Maps**

The maps on the following pages show the mean ratings for several questions on the survey by Council District. If all areas on a map are the same color, then residents generally feel the same about that issue regardless of the location of their home.

When reading the maps, please use the following color scheme as a guide:

- DARK/LIGHT BLUE shades indicate <u>POSITIVE</u> ratings. Shades of blue generally indicate satisfaction with a service, ratings of "excellent" or "good" and ratings of "very safe" or "safe."
- OFF-WHITE shades indicate <u>NEUTRAL</u> ratings. Shades of neutral generally indicate that residents thought the quality of service delivery is adequate.
- ORANGE/RED shades indicate <u>NEGATIVE</u> ratings. Shades of orange/red generally indicate dissatisfaction with a service, ratings of "below average" or "poor" and ratings of "unsafe" or "very unsafe."