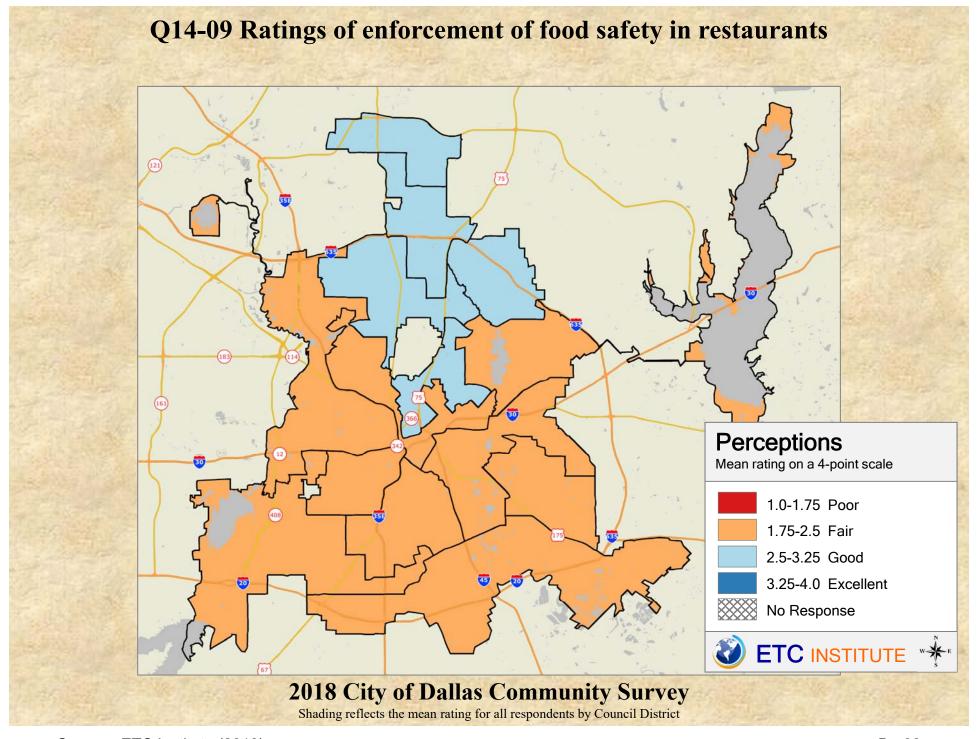

## **Interpreting the Maps**

The maps on the following pages show the mean ratings for several questions on the survey by Council District. If all areas on a map are the same color, then residents generally feel the same about that issue regardless of the location of their home.

When reading the maps, please use the following color scheme as a guide:

- DARK/LIGHT BLUE shades indicate <u>POSITIVE</u> ratings. Shades of blue generally indicate satisfaction with a service, ratings of "excellent" or "good" and ratings of "very safe" or "safe."
- OFF-WHITE shades indicate <u>NEUTRAL</u> ratings. Shades of neutral generally indicate that residents thought the quality of service delivery is adequate.
- ORANGE/RED shades indicate <u>NEGATIVE</u> ratings. Shades of orange/red generally indicate dissatisfaction with a service, ratings of "below average" or "poor" and ratings of "unsafe" or "very unsafe."