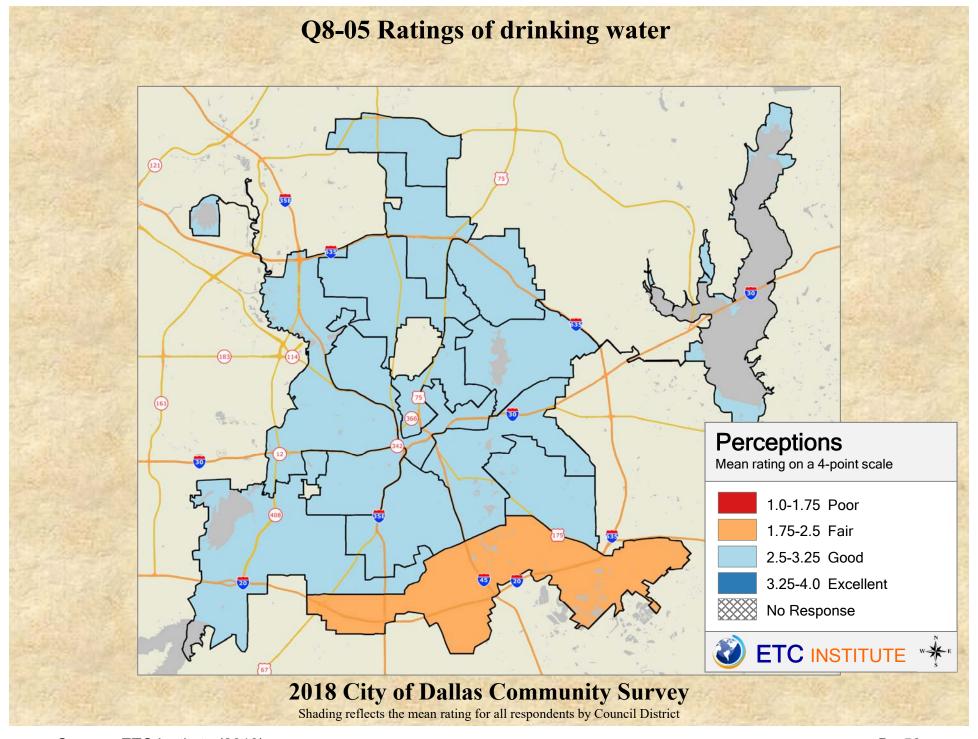

## **Interpreting the Maps**

The maps on the following pages show the mean ratings for several questions on the survey by Council District. If all areas on a map are the same color, then residents generally feel the same about that issue regardless of the location of their home.

When reading the maps, please use the following color scheme as a guide:

- DARK/LIGHT BLUE shades indicate <u>POSITIVE</u> ratings. Shades of blue generally indicate satisfaction with a service, ratings of "excellent" or "good" and ratings of "very safe" or "safe."
- OFF-WHITE shades indicate <u>NEUTRAL</u> ratings. Shades of neutral generally indicate that residents thought the quality of service delivery is adequate.
- ORANGE/RED shades indicate <u>NEGATIVE</u> ratings. Shades of orange/red generally indicate dissatisfaction with a service, ratings of "below average" or "poor" and ratings of "unsafe" or "very unsafe."