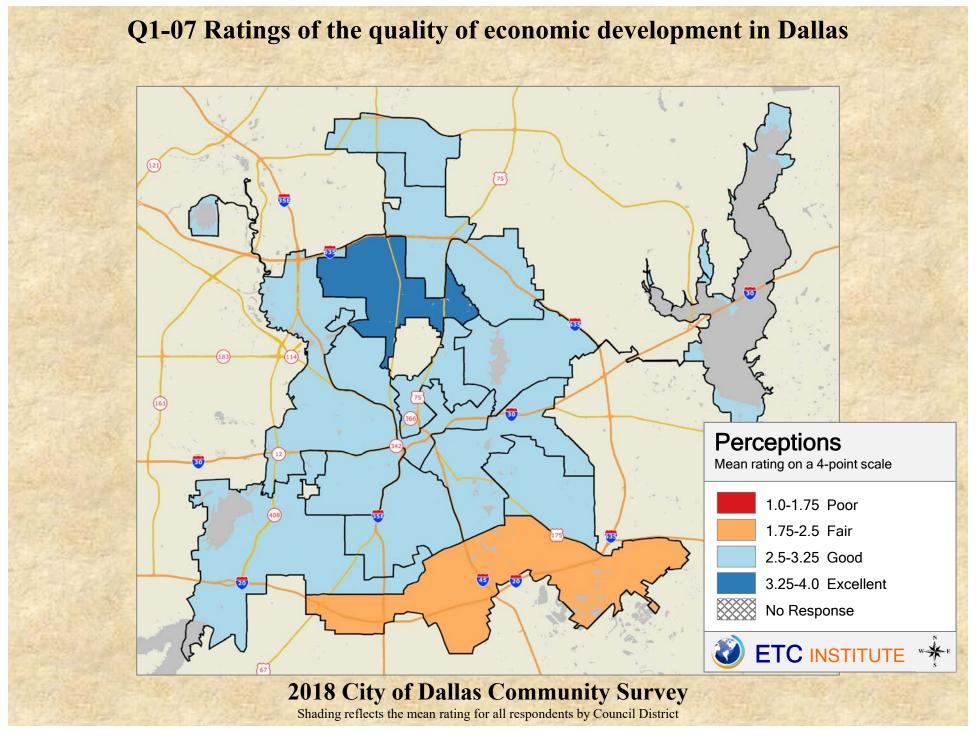

## **Interpreting the Maps**

The maps on the following pages show the mean ratings for several questions on the survey by Council District. If all areas on a map are the same color, then residents generally feel the same about that issue regardless of the location of their home.

When reading the maps, please use the following color scheme as a guide:

- DARK/LIGHT BLUE shades indicate <u>POSITIVE</u> ratings. Shades of blue generally indicate satisfaction with a service, ratings of "excellent" or "good" and ratings of "very safe" or "safe."
- OFF-WHITE shades indicate <u>NEUTRAL</u> ratings. Shades of neutral generally indicate that residents thought the quality of service delivery is adequate.
- ORANGE/RED shades indicate <u>NEGATIVE</u> ratings. Shades of orange/red generally indicate dissatisfaction with a service, ratings of "below average" or "poor" and ratings of "unsafe" or "very unsafe."