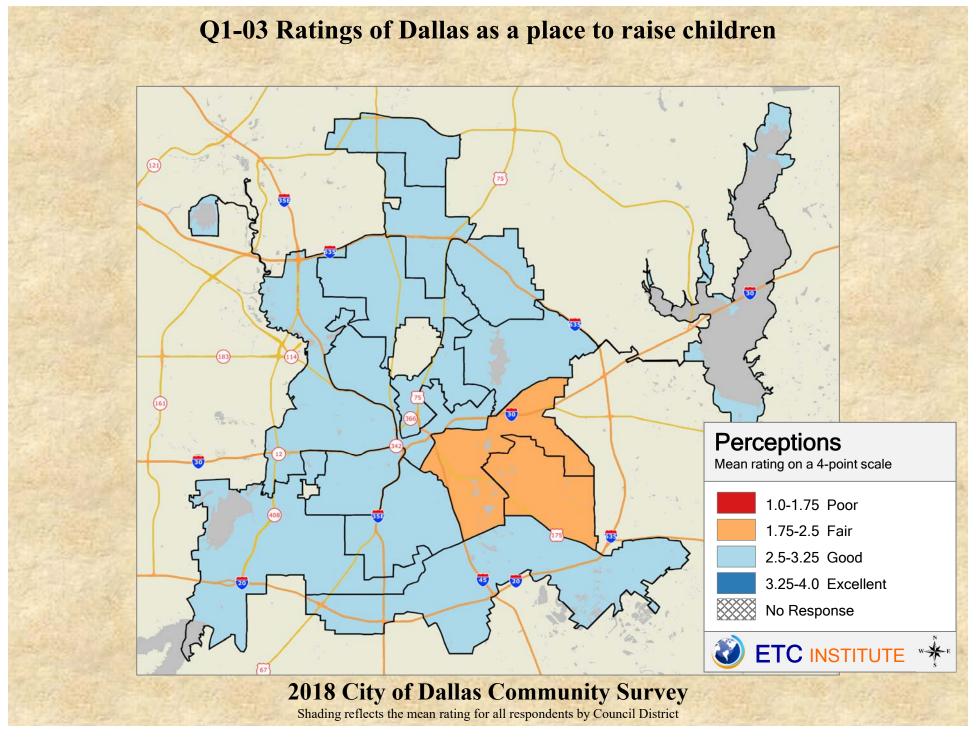

## **Interpreting the Maps**

The maps on the following pages show the mean ratings for several questions on the survey by Council District. If all areas on a map are the same color, then residents generally feel the same about that issue regardless of the location of their home.

When reading the maps, please use the following color scheme as a guide:

- DARK/LIGHT BLUE shades indicate <u>POSITIVE</u> ratings. Shades of blue generally indicate satisfaction with a service, ratings of "excellent" or "good" and ratings of "very safe" or "safe."
- OFF-WHITE shades indicate <u>NEUTRAL</u> ratings. Shades of neutral generally indicate that residents thought the quality of service delivery is adequate.
- ORANGE/RED shades indicate <u>NEGATIVE</u> ratings. Shades of orange/red generally indicate dissatisfaction with a service, ratings of "below average" or "poor" and ratings of "unsafe" or "very unsafe."