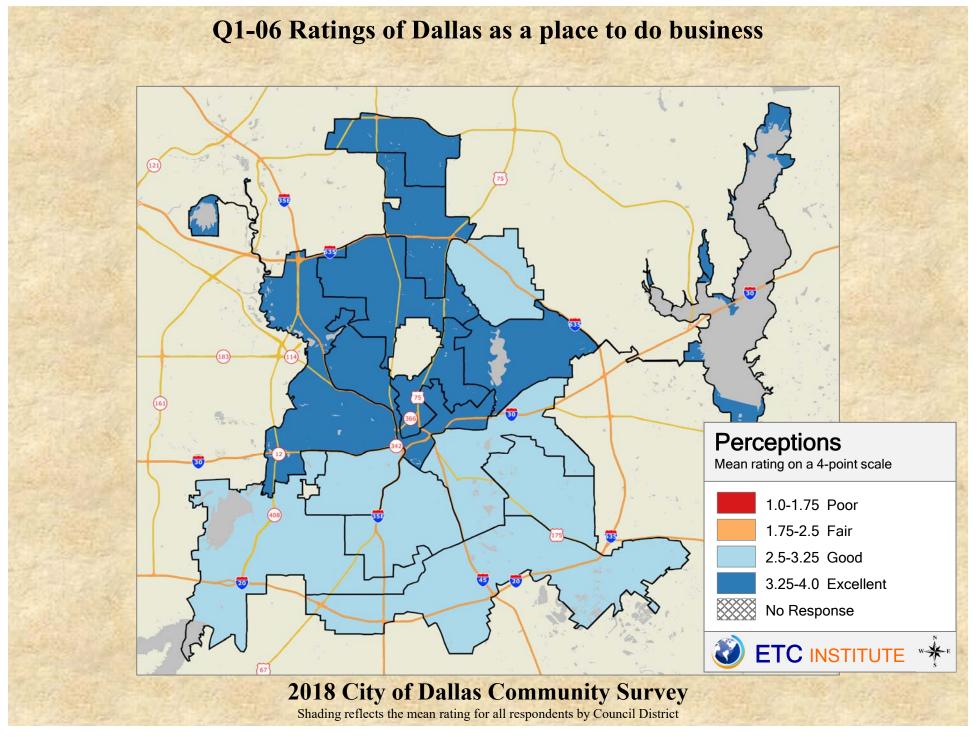

## **Interpreting the Maps**

The maps on the following pages show the mean ratings for several questions on the survey by Council District. If all areas on a map are the same color, then residents generally feel the same about that issue regardless of the location of their home.

When reading the maps, please use the following color scheme as a guide:

- DARK/LIGHT BLUE shades indicate <u>POSITIVE</u> ratings. Shades of blue generally indicate satisfaction with a service, ratings of "excellent" or "good" and ratings of "very safe" or "safe."
- OFF-WHITE shades indicate <u>NEUTRAL</u> ratings. Shades of neutral generally indicate that residents thought the quality of service delivery is adequate.
- ORANGE/RED shades indicate <u>NEGATIVE</u> ratings. Shades of orange/red generally indicate dissatisfaction with a service, ratings of "below average" or "poor" and ratings of "unsafe" or "very unsafe."