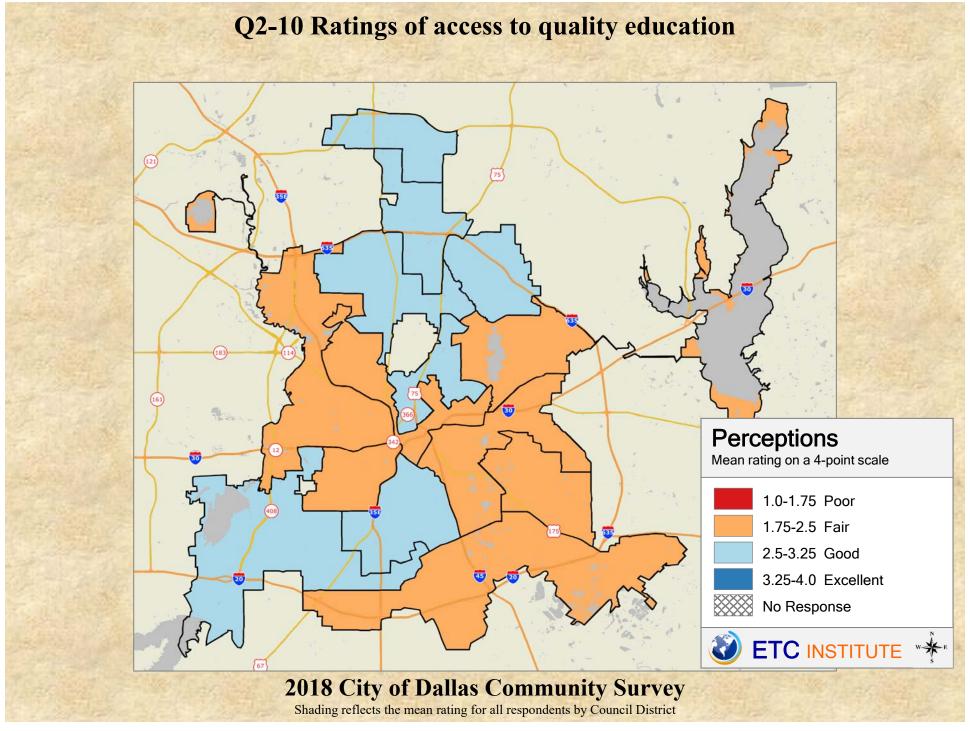

## **Interpreting the Maps**

The maps on the following pages show the mean ratings for several questions on the survey by Council District. If all areas on a map are the same color, then residents generally feel the same about that issue regardless of the location of their home.

When reading the maps, please use the following color scheme as a guide:

- DARK/LIGHT BLUE shades indicate <u>POSITIVE</u> ratings. Shades of blue generally indicate satisfaction with a service, ratings of "excellent" or "good" and ratings of "very safe" or "safe."
- OFF-WHITE shades indicate <u>NEUTRAL</u> ratings. Shades of neutral generally indicate that residents thought the quality of service delivery is adequate.
- ORANGE/RED shades indicate <u>NEGATIVE</u> ratings. Shades of orange/red generally indicate dissatisfaction with a service, ratings of "below average" or "poor" and ratings of "unsafe" or "very unsafe."