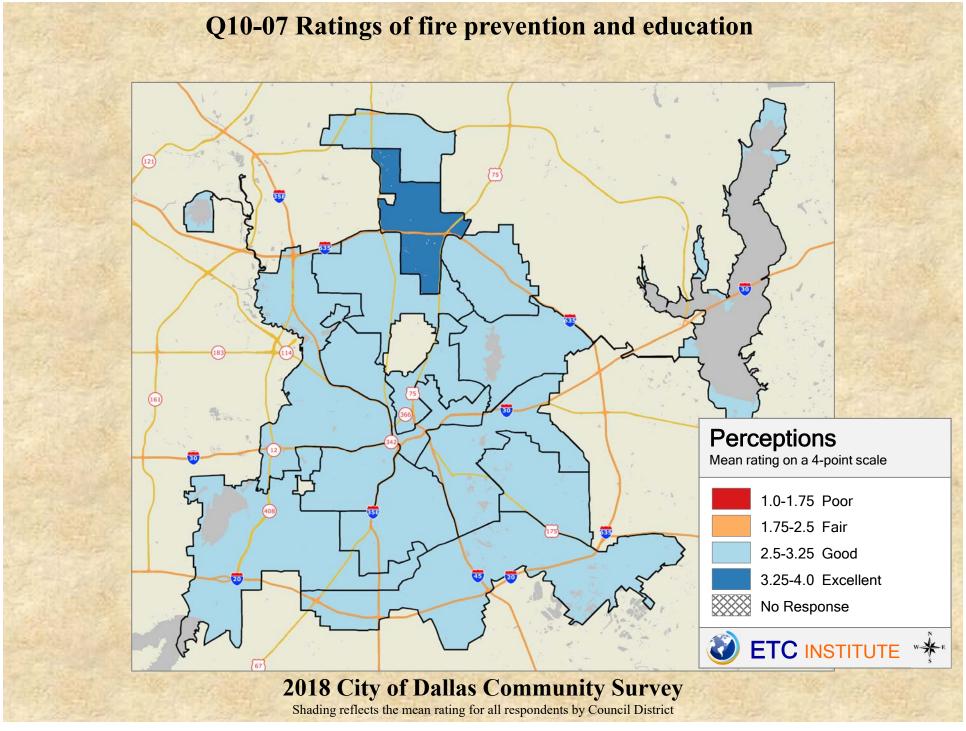

## **Interpreting the Maps**

The maps on the following pages show the mean ratings for several questions on the survey by Council District. If all areas on a map are the same color, then residents generally feel the same about that issue regardless of the location of their home.

When reading the maps, please use the following color scheme as a guide:

- DARK/LIGHT BLUE shades indicate <u>POSITIVE</u> ratings. Shades of blue generally indicate satisfaction with a service, ratings of "excellent" or "good" and ratings of "very safe" or "safe."
- OFF-WHITE shades indicate <u>NEUTRAL</u> ratings. Shades of neutral generally indicate that residents thought the quality of service delivery is adequate.
- ORANGE/RED shades indicate <u>NEGATIVE</u> ratings. Shades of orange/red generally indicate dissatisfaction with a service, ratings of "below average" or "poor" and ratings of "unsafe" or "very unsafe."