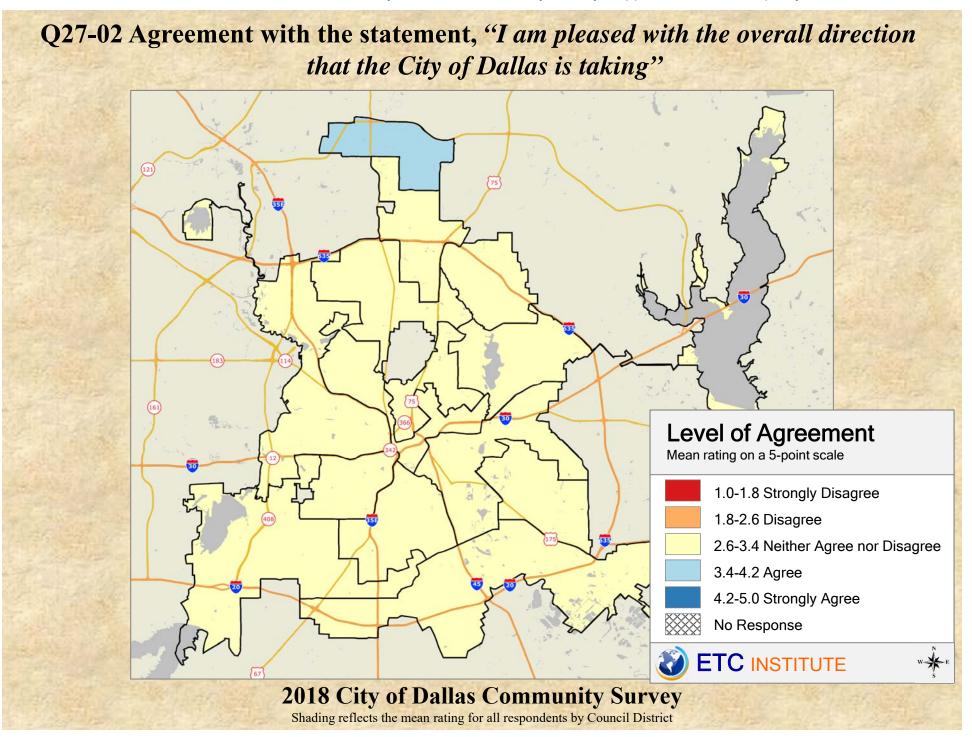

## **Interpreting the Maps**

The maps on the following pages show the mean ratings for several questions on the survey by Council District. If all areas on a map are the same color, then residents generally feel the same about that issue regardless of the location of their home.

When reading the maps, please use the following color scheme as a guide:

- DARK/LIGHT BLUE shades indicate <u>POSITIVE</u> ratings. Shades of blue generally indicate satisfaction with a service, ratings of "excellent" or "good" and ratings of "very safe" or "safe."
- OFF-WHITE shades indicate <u>NEUTRAL</u> ratings. Shades of neutral generally indicate that residents thought the quality of service delivery is adequate.
- ORANGE/RED shades indicate <u>NEGATIVE</u> ratings. Shades of orange/red generally indicate dissatisfaction with a service, ratings of "below average" or "poor" and ratings of "unsafe" or "very unsafe."