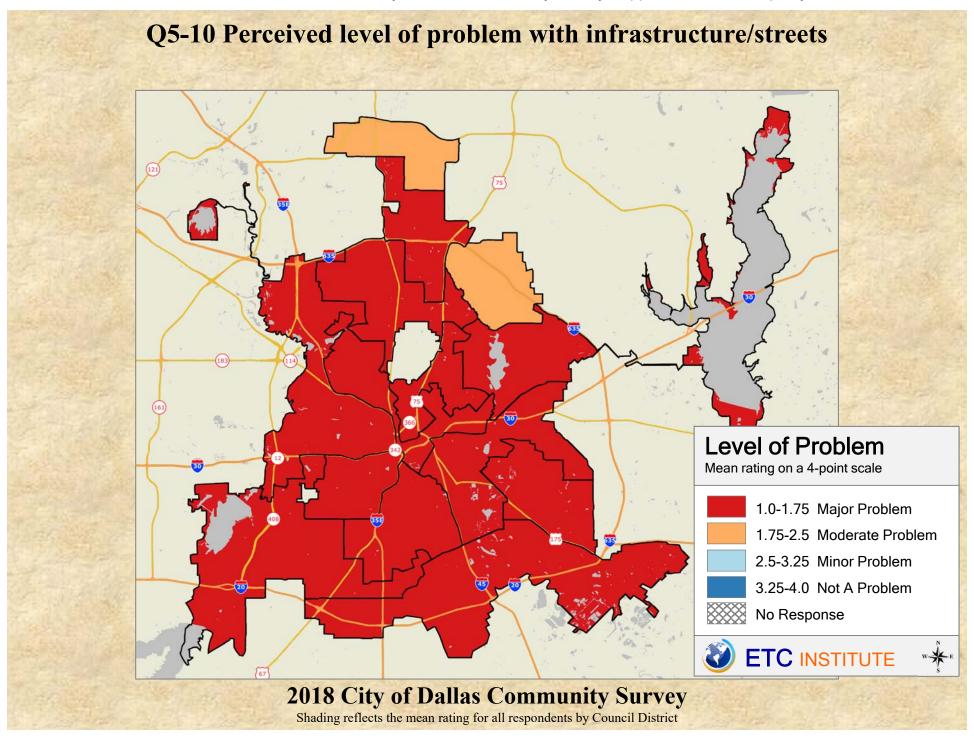

## **Interpreting the Maps**

The maps on the following pages show the mean ratings for several questions on the survey by Council District. If all areas on a map are the same color, then residents generally feel the same about that issue regardless of the location of their home.

When reading the maps, please use the following color scheme as a guide:

- DARK/LIGHT BLUE shades indicate <u>POSITIVE</u> ratings. Shades of blue generally indicate satisfaction with a service, ratings of "excellent" or "good" and ratings of "very safe" or "safe."
- OFF-WHITE shades indicate <u>NEUTRAL</u> ratings. Shades of neutral generally indicate that residents thought the quality of service delivery is adequate.
- ORANGE/RED shades indicate <u>NEGATIVE</u> ratings. Shades of orange/red generally indicate dissatisfaction with a service, ratings of "below average" or "poor" and ratings of "unsafe" or "very unsafe."