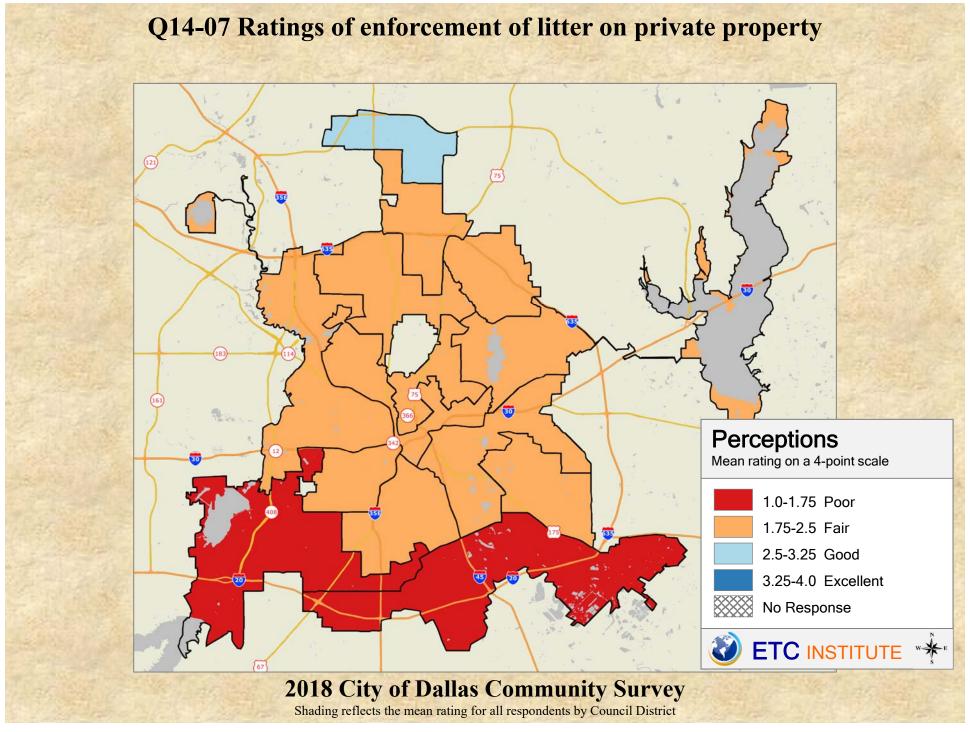

## **Interpreting the Maps**

The maps on the following pages show the mean ratings for several questions on the survey by Council District. If all areas on a map are the same color, then residents generally feel the same about that issue regardless of the location of their home.

When reading the maps, please use the following color scheme as a guide:

- DARK/LIGHT BLUE shades indicate <u>POSITIVE</u> ratings. Shades of blue generally indicate satisfaction with a service, ratings of "excellent" or "good" and ratings of "very safe" or "safe."
- OFF-WHITE shades indicate <u>NEUTRAL</u> ratings. Shades of neutral generally indicate that residents thought the quality of service delivery is adequate.
- ORANGE/RED shades indicate <u>NEGATIVE</u> ratings. Shades of orange/red generally indicate dissatisfaction with a service, ratings of "below average" or "poor" and ratings of "unsafe" or "very unsafe."