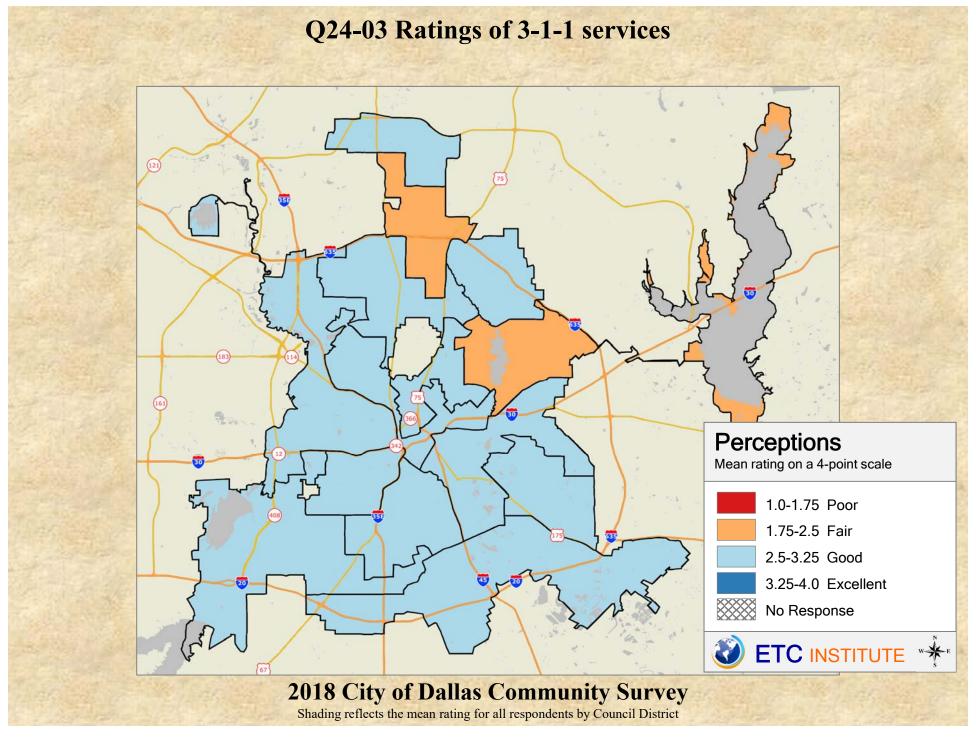

## **Interpreting the Maps**

The maps on the following pages show the mean ratings for several questions on the survey by Council District. If all areas on a map are the same color, then residents generally feel the same about that issue regardless of the location of their home.

When reading the maps, please use the following color scheme as a guide:

- DARK/LIGHT BLUE shades indicate <u>POSITIVE</u> ratings. Shades of blue generally indicate satisfaction with a service, ratings of "excellent" or "good" and ratings of "very safe" or "safe."
- OFF-WHITE shades indicate <u>NEUTRAL</u> ratings. Shades of neutral generally indicate that residents thought the quality of service delivery is adequate.
- ORANGE/RED shades indicate <u>NEGATIVE</u> ratings. Shades of orange/red generally indicate dissatisfaction with a service, ratings of "below average" or "poor" and ratings of "unsafe" or "very unsafe."