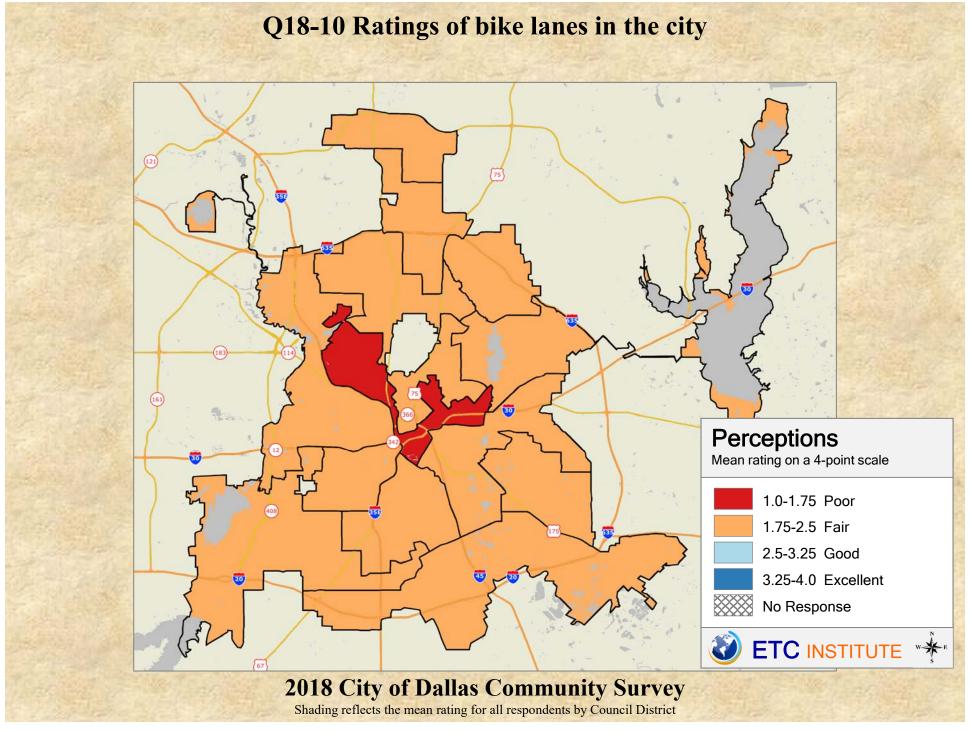

## **Interpreting the Maps**

The maps on the following pages show the mean ratings for several questions on the survey by Council District. If all areas on a map are the same color, then residents generally feel the same about that issue regardless of the location of their home.

When reading the maps, please use the following color scheme as a guide:

- DARK/LIGHT BLUE shades indicate <u>POSITIVE</u> ratings. Shades of blue generally indicate satisfaction with a service, ratings of "excellent" or "good" and ratings of "very safe" or "safe."
- OFF-WHITE shades indicate <u>NEUTRAL</u> ratings. Shades of neutral generally indicate that residents thought the quality of service delivery is adequate.
- ORANGE/RED shades indicate <u>NEGATIVE</u> ratings. Shades of orange/red generally indicate dissatisfaction with a service, ratings of "below average" or "poor" and ratings of "unsafe" or "very unsafe."