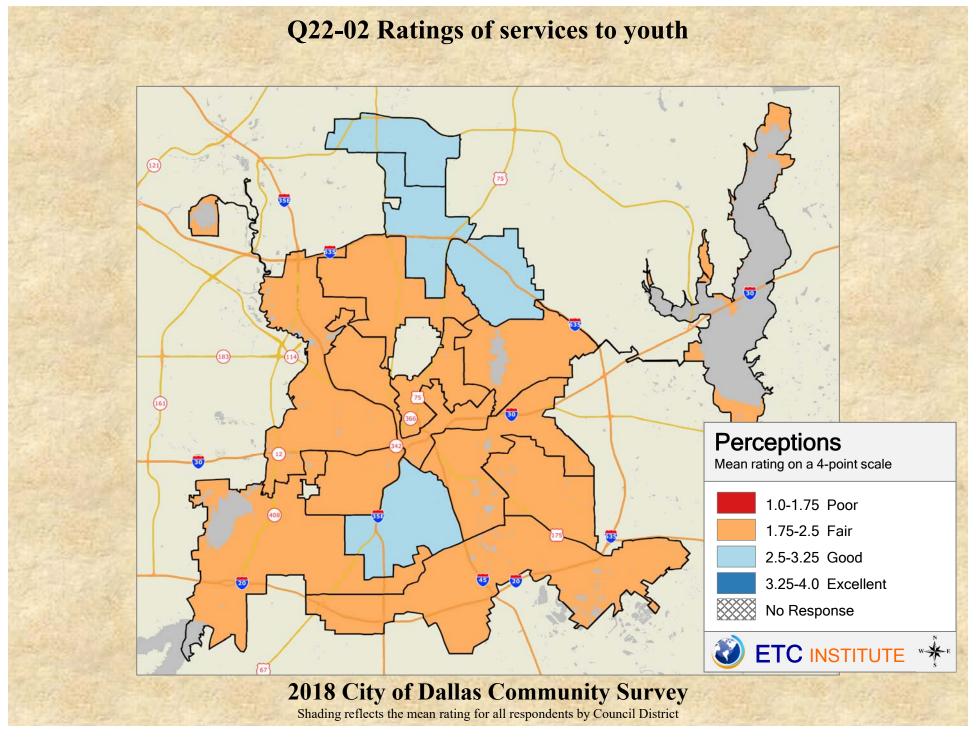

## **Interpreting the Maps**

The maps on the following pages show the mean ratings for several questions on the survey by Council District. If all areas on a map are the same color, then residents generally feel the same about that issue regardless of the location of their home.

When reading the maps, please use the following color scheme as a guide:

- DARK/LIGHT BLUE shades indicate <u>POSITIVE</u> ratings. Shades of blue generally indicate satisfaction with a service, ratings of "excellent" or "good" and ratings of "very safe" or "safe."
- OFF-WHITE shades indicate <u>NEUTRAL</u> ratings. Shades of neutral generally indicate that residents thought the quality of service delivery is adequate.
- ORANGE/RED shades indicate <u>NEGATIVE</u> ratings. Shades of orange/red generally indicate dissatisfaction with a service, ratings of "below average" or "poor" and ratings of "unsafe" or "very unsafe."