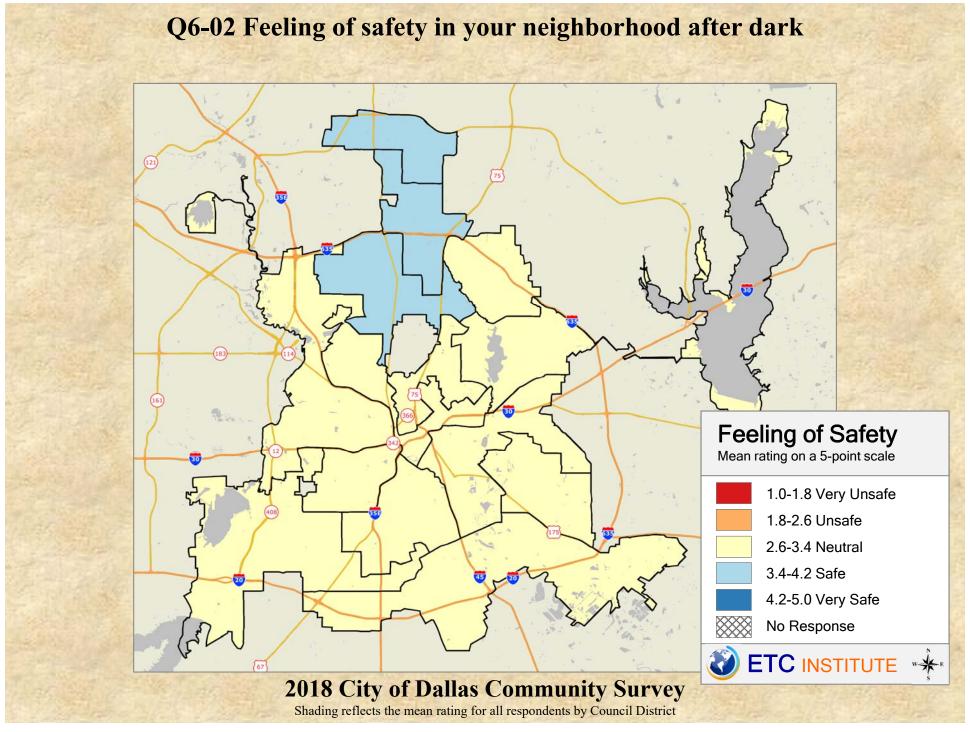

## **Interpreting the Maps**

The maps on the following pages show the mean ratings for several questions on the survey by Council District. If all areas on a map are the same color, then residents generally feel the same about that issue regardless of the location of their home.

When reading the maps, please use the following color scheme as a guide:

- DARK/LIGHT BLUE shades indicate <u>POSITIVE</u> ratings. Shades of blue generally indicate satisfaction with a service, ratings of "excellent" or "good" and ratings of "very safe" or "safe."
- OFF-WHITE shades indicate <u>NEUTRAL</u> ratings. Shades of neutral generally indicate that residents thought the quality of service delivery is adequate.
- ORANGE/RED shades indicate <u>NEGATIVE</u> ratings. Shades of orange/red generally indicate dissatisfaction with a service, ratings of "below average" or "poor" and ratings of "unsafe" or "very unsafe."