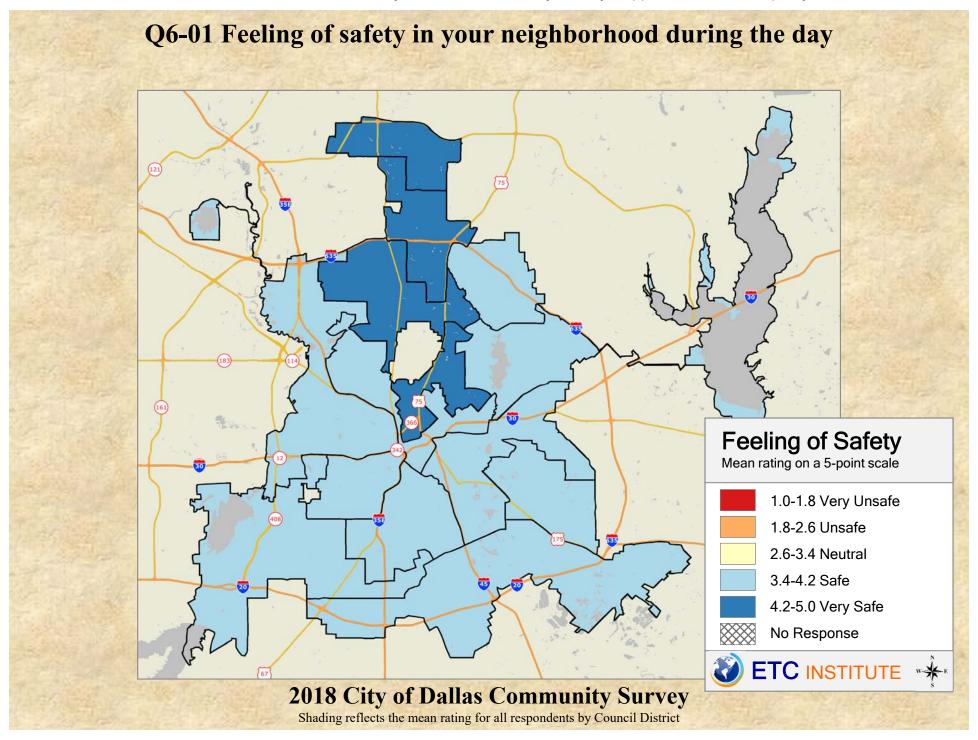

## **Interpreting the Maps**

The maps on the following pages show the mean ratings for several questions on the survey by Council District. If all areas on a map are the same color, then residents generally feel the same about that issue regardless of the location of their home.

When reading the maps, please use the following color scheme as a guide:

- DARK/LIGHT BLUE shades indicate <u>POSITIVE</u> ratings. Shades of blue generally indicate satisfaction with a service, ratings of "excellent" or "good" and ratings of "very safe" or "safe."
- OFF-WHITE shades indicate <u>NEUTRAL</u> ratings. Shades of neutral generally indicate that residents thought the quality of service delivery is adequate.
- ORANGE/RED shades indicate <u>NEGATIVE</u> ratings. Shades of orange/red generally indicate dissatisfaction with a service, ratings of "below average" or "poor" and ratings of "unsafe" or "very unsafe."