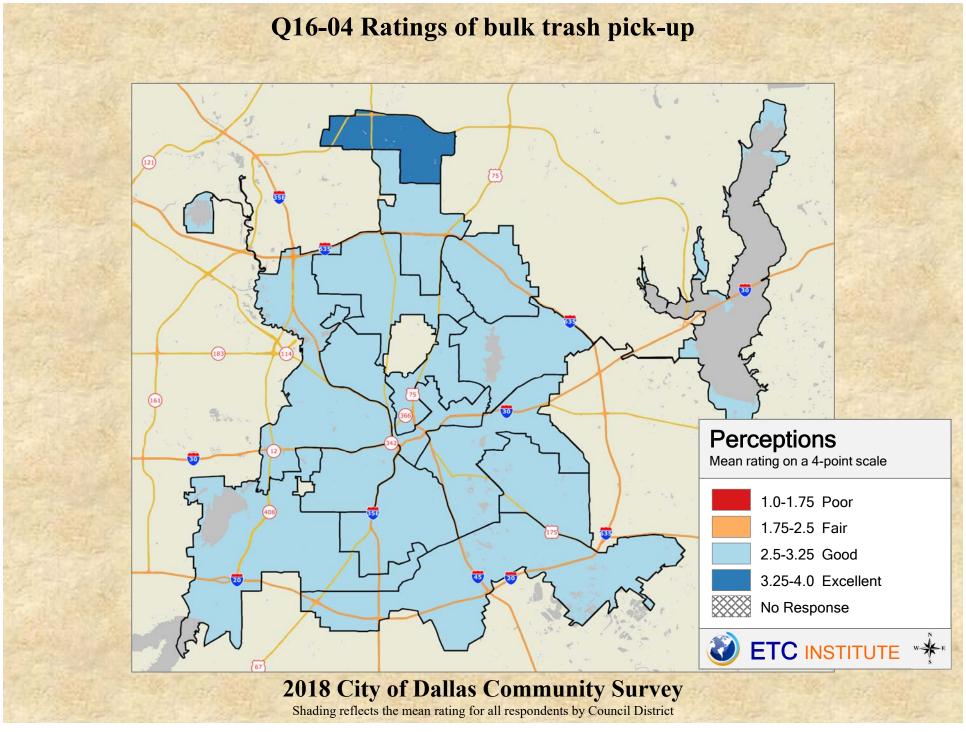

## **Interpreting the Maps**

The maps on the following pages show the mean ratings for several questions on the survey by Council District. If all areas on a map are the same color, then residents generally feel the same about that issue regardless of the location of their home.

When reading the maps, please use the following color scheme as a guide:

- DARK/LIGHT BLUE shades indicate <u>POSITIVE</u> ratings. Shades of blue generally indicate satisfaction with a service, ratings of "excellent" or "good" and ratings of "very safe" or "safe."
- OFF-WHITE shades indicate <u>NEUTRAL</u> ratings. Shades of neutral generally indicate that residents thought the quality of service delivery is adequate.
- ORANGE/RED shades indicate <u>NEGATIVE</u> ratings. Shades of orange/red generally indicate dissatisfaction with a service, ratings of "below average" or "poor" and ratings of "unsafe" or "very unsafe."