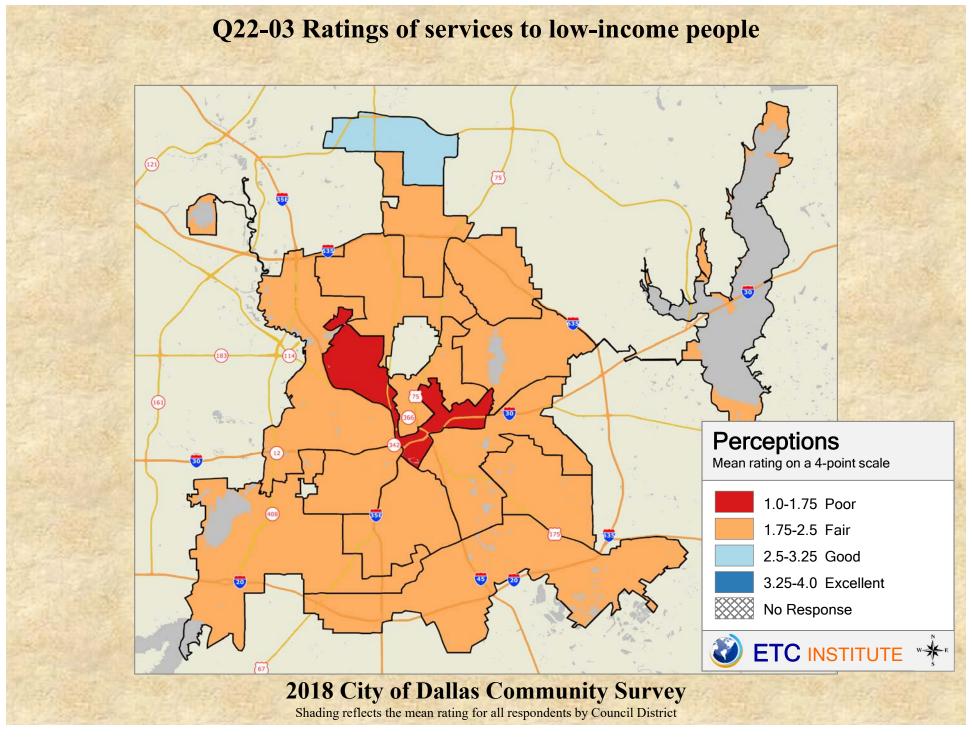

## **Interpreting the Maps**

The maps on the following pages show the mean ratings for several questions on the survey by Council District. If all areas on a map are the same color, then residents generally feel the same about that issue regardless of the location of their home.

When reading the maps, please use the following color scheme as a guide:

- DARK/LIGHT BLUE shades indicate <u>POSITIVE</u> ratings. Shades of blue generally indicate satisfaction with a service, ratings of "excellent" or "good" and ratings of "very safe" or "safe."
- OFF-WHITE shades indicate <u>NEUTRAL</u> ratings. Shades of neutral generally indicate that residents thought the quality of service delivery is adequate.
- ORANGE/RED shades indicate <u>NEGATIVE</u> ratings. Shades of orange/red generally indicate dissatisfaction with a service, ratings of "below average" or "poor" and ratings of "unsafe" or "very unsafe."