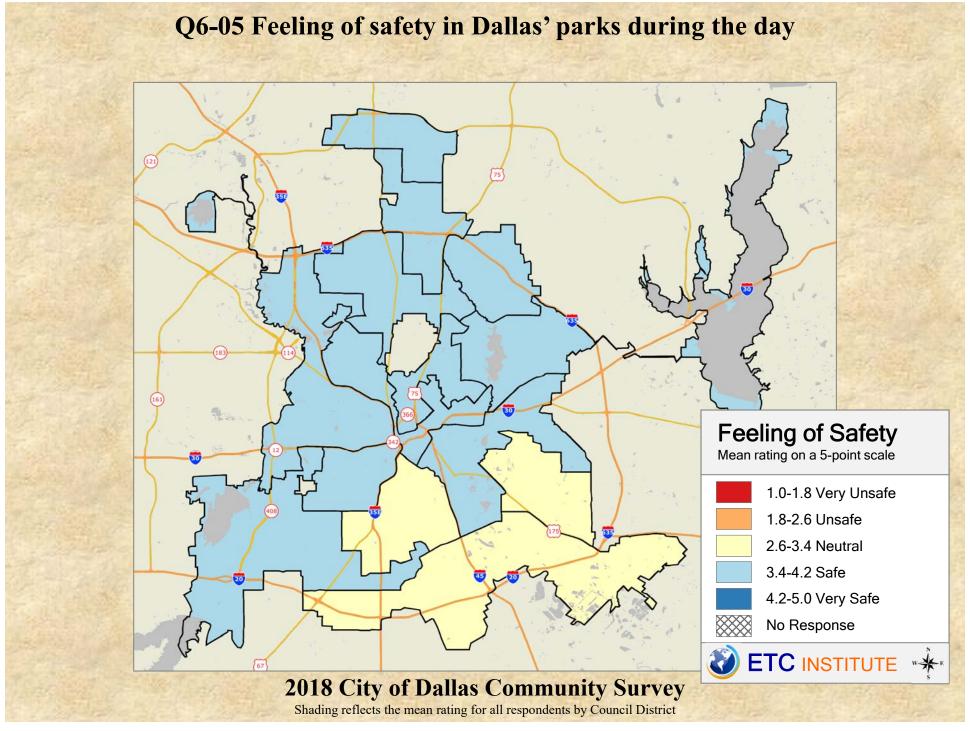

## **Interpreting the Maps**

The maps on the following pages show the mean ratings for several questions on the survey by Council District. If all areas on a map are the same color, then residents generally feel the same about that issue regardless of the location of their home.

When reading the maps, please use the following color scheme as a guide:

- DARK/LIGHT BLUE shades indicate <u>POSITIVE</u> ratings. Shades of blue generally indicate satisfaction with a service, ratings of "excellent" or "good" and ratings of "very safe" or "safe."
- OFF-WHITE shades indicate <u>NEUTRAL</u> ratings. Shades of neutral generally indicate that residents thought the quality of service delivery is adequate.
- ORANGE/RED shades indicate <u>NEGATIVE</u> ratings. Shades of orange/red generally indicate dissatisfaction with a service, ratings of "below average" or "poor" and ratings of "unsafe" or "very unsafe."