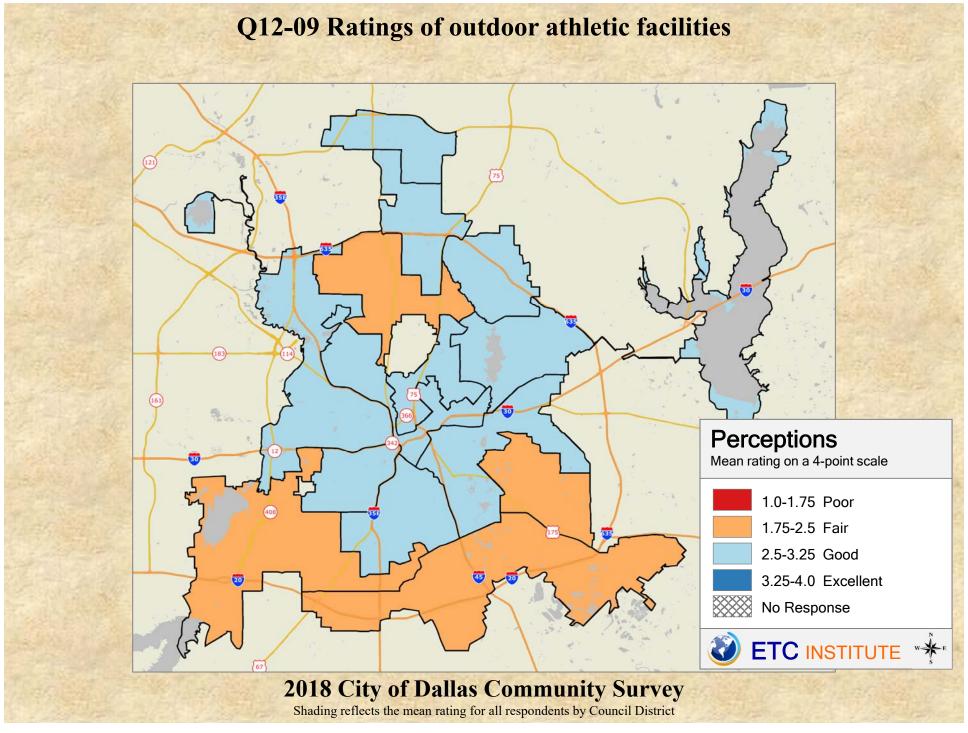

## **Interpreting the Maps**

The maps on the following pages show the mean ratings for several questions on the survey by Council District. If all areas on a map are the same color, then residents generally feel the same about that issue regardless of the location of their home.

When reading the maps, please use the following color scheme as a guide:

- DARK/LIGHT BLUE shades indicate <u>POSITIVE</u> ratings. Shades of blue generally indicate satisfaction with a service, ratings of "excellent" or "good" and ratings of "very safe" or "safe."
- OFF-WHITE shades indicate <u>NEUTRAL</u> ratings. Shades of neutral generally indicate that residents thought the quality of service delivery is adequate.
- ORANGE/RED shades indicate <u>NEGATIVE</u> ratings. Shades of orange/red generally indicate dissatisfaction with a service, ratings of "below average" or "poor" and ratings of "unsafe" or "very unsafe."