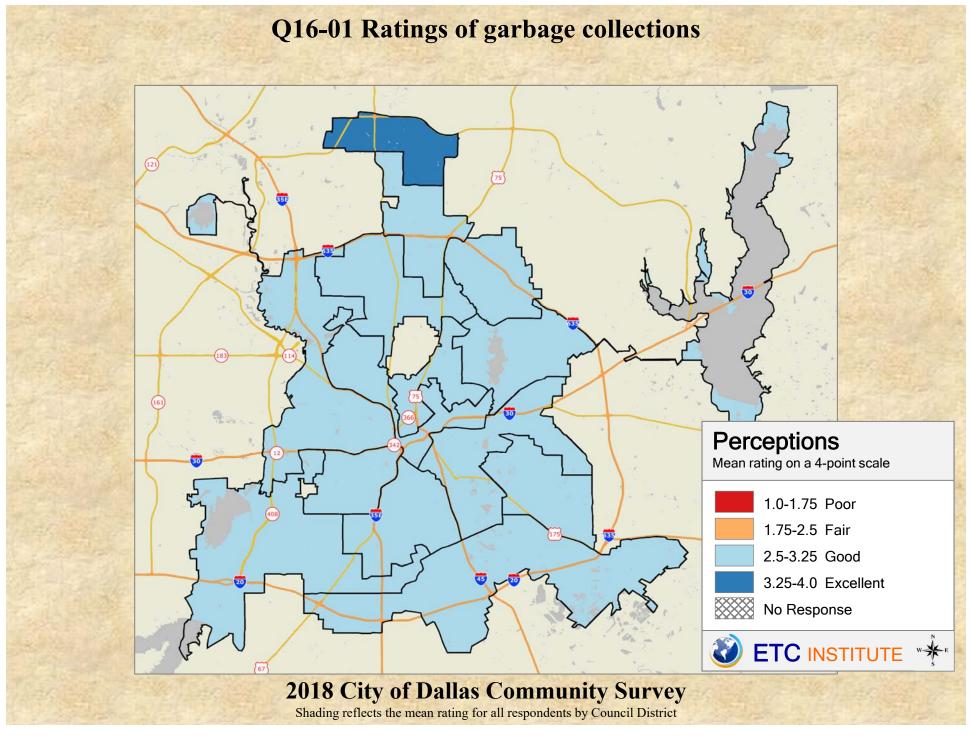

## **Interpreting the Maps**

The maps on the following pages show the mean ratings for several questions on the survey by Council District. If all areas on a map are the same color, then residents generally feel the same about that issue regardless of the location of their home.

When reading the maps, please use the following color scheme as a guide:

- DARK/LIGHT BLUE shades indicate <u>POSITIVE</u> ratings. Shades of blue generally indicate satisfaction with a service, ratings of "excellent" or "good" and ratings of "very safe" or "safe."
- OFF-WHITE shades indicate <u>NEUTRAL</u> ratings. Shades of neutral generally indicate that residents thought the quality of service delivery is adequate.
- ORANGE/RED shades indicate <u>NEGATIVE</u> ratings. Shades of orange/red generally indicate dissatisfaction with a service, ratings of "below average" or "poor" and ratings of "unsafe" or "very unsafe."