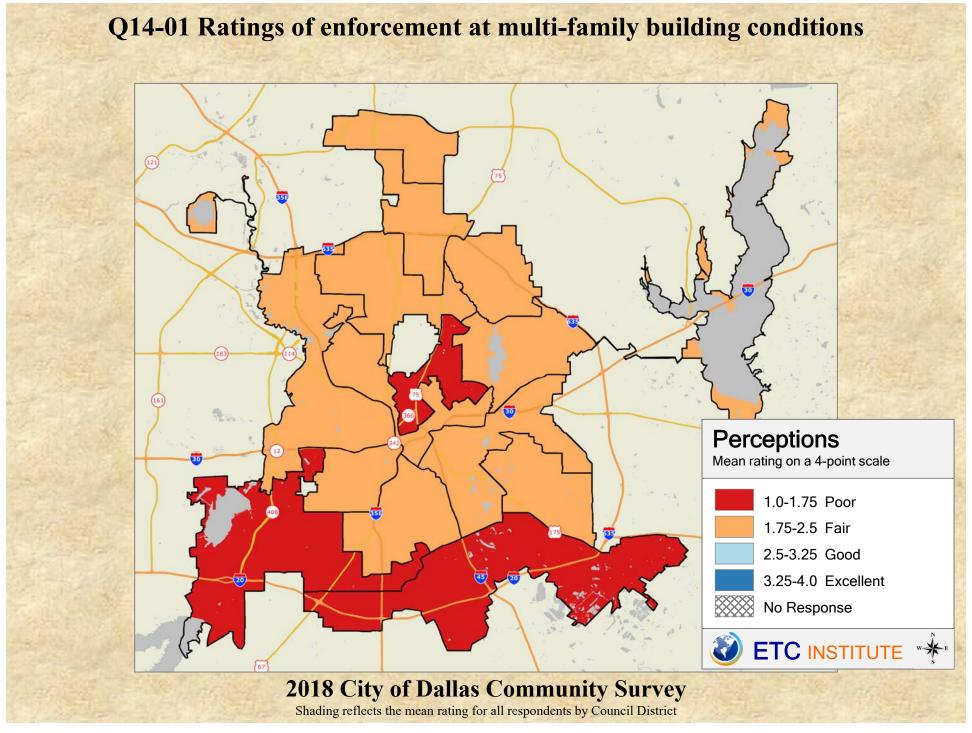

## **Interpreting the Maps**

The maps on the following pages show the mean ratings for several questions on the survey by Council District. If all areas on a map are the same color, then residents generally feel the same about that issue regardless of the location of their home.

When reading the maps, please use the following color scheme as a guide:

- DARK/LIGHT BLUE shades indicate <u>POSITIVE</u> ratings. Shades of blue generally indicate satisfaction with a service, ratings of "excellent" or "good" and ratings of "very safe" or "safe."
- OFF-WHITE shades indicate <u>NEUTRAL</u> ratings. Shades of neutral generally indicate that residents thought the quality of service delivery is adequate.
- ORANGE/RED shades indicate <u>NEGATIVE</u> ratings. Shades of orange/red generally indicate dissatisfaction with a service, ratings of "below average" or "poor" and ratings of "unsafe" or "very unsafe."