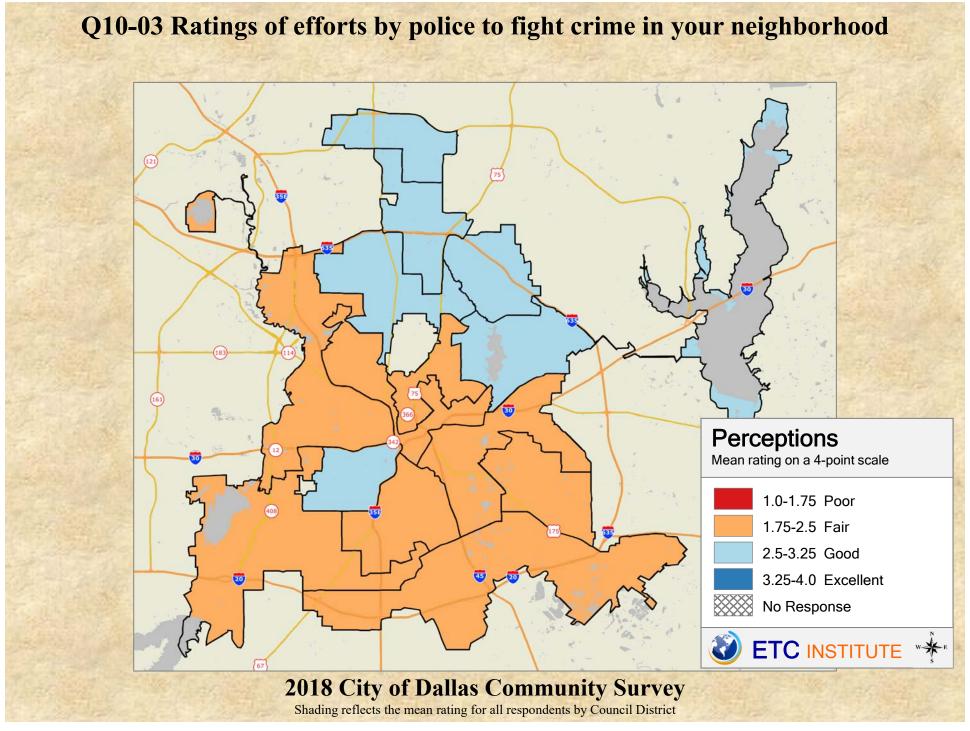

## **Interpreting the Maps**

The maps on the following pages show the mean ratings for several questions on the survey by Council District. If all areas on a map are the same color, then residents generally feel the same about that issue regardless of the location of their home.

When reading the maps, please use the following color scheme as a guide:

- DARK/LIGHT BLUE shades indicate <u>POSITIVE</u> ratings. Shades of blue generally indicate satisfaction with a service, ratings of "excellent" or "good" and ratings of "very safe" or "safe."
- OFF-WHITE shades indicate <u>NEUTRAL</u> ratings. Shades of neutral generally indicate that residents thought the quality of service delivery is adequate.
- ORANGE/RED shades indicate <u>NEGATIVE</u> ratings. Shades of orange/red generally indicate dissatisfaction with a service, ratings of "below average" or "poor" and ratings of "unsafe" or "very unsafe."