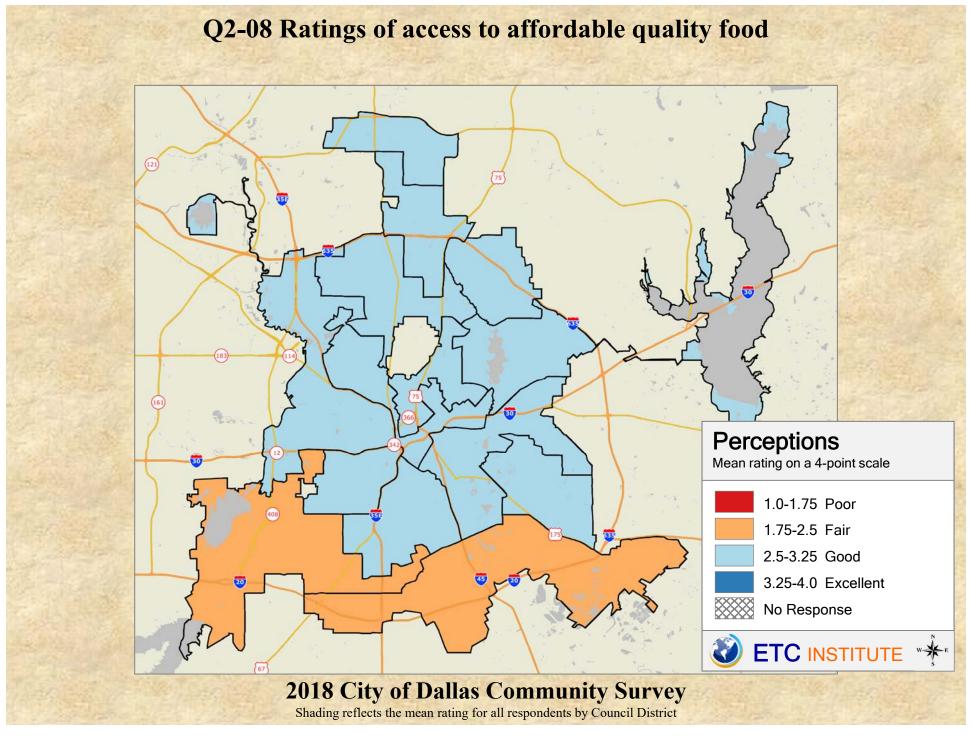

## **Interpreting the Maps**

The maps on the following pages show the mean ratings for several questions on the survey by Council District. If all areas on a map are the same color, then residents generally feel the same about that issue regardless of the location of their home.

When reading the maps, please use the following color scheme as a guide:

- DARK/LIGHT BLUE shades indicate <u>POSITIVE</u> ratings. Shades of blue generally indicate satisfaction with a service, ratings of "excellent" or "good" and ratings of "very safe" or "safe."
- OFF-WHITE shades indicate <u>NEUTRAL</u> ratings. Shades of neutral generally indicate that residents thought the quality of service delivery is adequate.
- ORANGE/RED shades indicate <u>NEGATIVE</u> ratings. Shades of orange/red generally indicate dissatisfaction with a service, ratings of "below average" or "poor" and ratings of "unsafe" or "very unsafe."