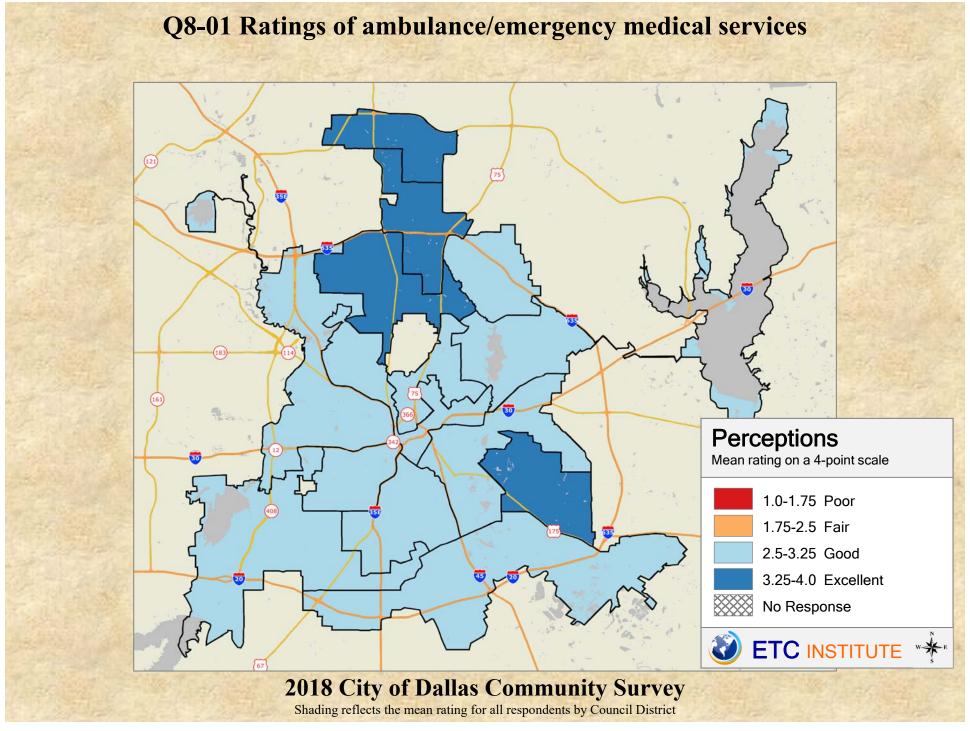

## **Interpreting the Maps**

The maps on the following pages show the mean ratings for several questions on the survey by Council District. If all areas on a map are the same color, then residents generally feel the same about that issue regardless of the location of their home.

When reading the maps, please use the following color scheme as a guide:

- DARK/LIGHT BLUE shades indicate <u>POSITIVE</u> ratings. Shades of blue generally indicate satisfaction with a service, ratings of "excellent" or "good" and ratings of "very safe" or "safe."
- OFF-WHITE shades indicate <u>NEUTRAL</u> ratings. Shades of neutral generally indicate that residents thought the quality of service delivery is adequate.
- ORANGE/RED shades indicate <u>NEGATIVE</u> ratings. Shades of orange/red generally indicate dissatisfaction with a service, ratings of "below average" or "poor" and ratings of "unsafe" or "very unsafe."