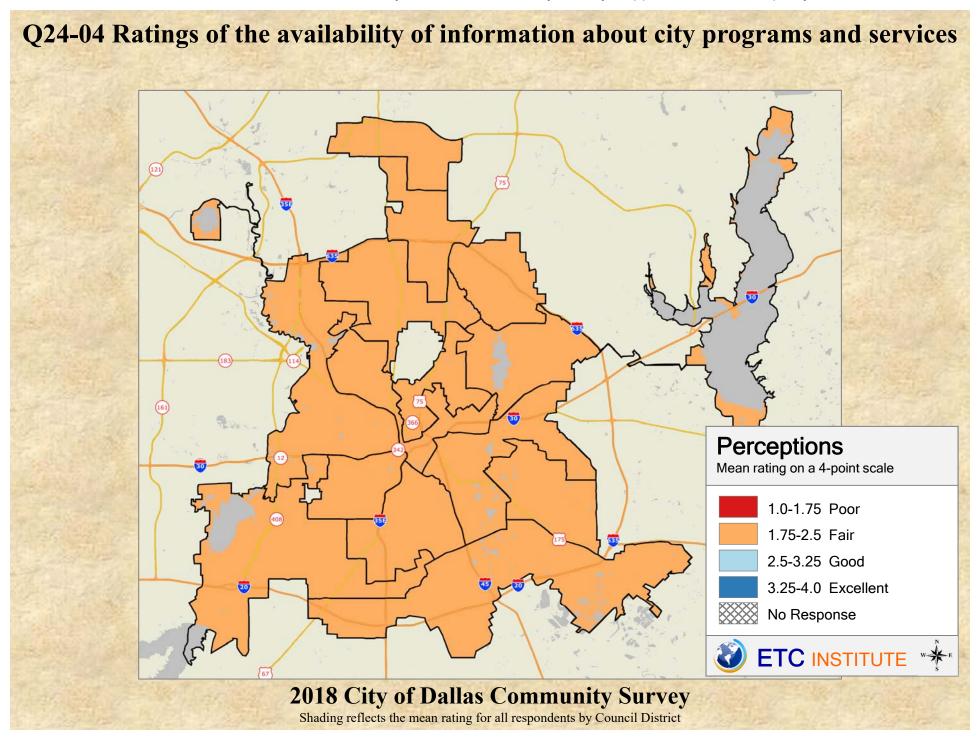

## **Interpreting the Maps**

The maps on the following pages show the mean ratings for several questions on the survey by Council District. If all areas on a map are the same color, then residents generally feel the same about that issue regardless of the location of their home.

When reading the maps, please use the following color scheme as a guide:

- DARK/LIGHT BLUE shades indicate <u>POSITIVE</u> ratings. Shades of blue generally indicate satisfaction with a service, ratings of "excellent" or "good" and ratings of "very safe" or "safe."
- OFF-WHITE shades indicate <u>NEUTRAL</u> ratings. Shades of neutral generally indicate that residents thought the quality of service delivery is adequate.
- ORANGE/RED shades indicate <u>NEGATIVE</u> ratings. Shades of orange/red generally indicate dissatisfaction with a service, ratings of "below average" or "poor" and ratings of "unsafe" or "very unsafe."