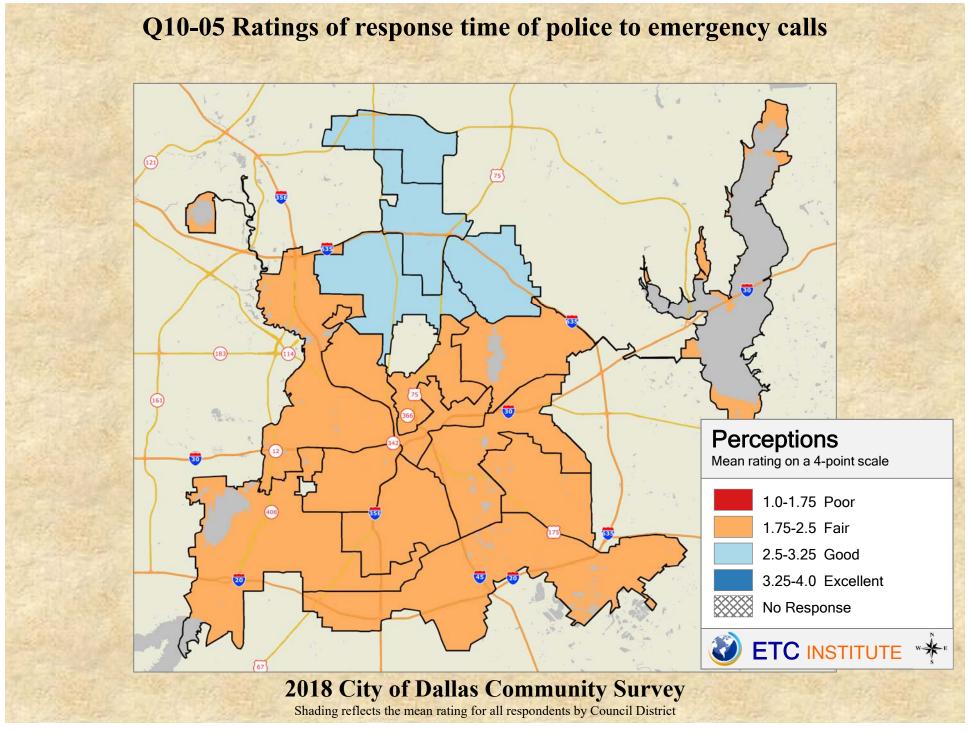

## **Interpreting the Maps**

The maps on the following pages show the mean ratings for several questions on the survey by Council District. If all areas on a map are the same color, then residents generally feel the same about that issue regardless of the location of their home.

When reading the maps, please use the following color scheme as a guide:

- DARK/LIGHT BLUE shades indicate <u>POSITIVE</u> ratings. Shades of blue generally indicate satisfaction with a service, ratings of "excellent" or "good" and ratings of "very safe" or "safe."
- OFF-WHITE shades indicate <u>NEUTRAL</u> ratings. Shades of neutral generally indicate that residents thought the quality of service delivery is adequate.
- ORANGE/RED shades indicate <u>NEGATIVE</u> ratings. Shades of orange/red generally indicate dissatisfaction with a service, ratings of "below average" or "poor" and ratings of "unsafe" or "very unsafe."