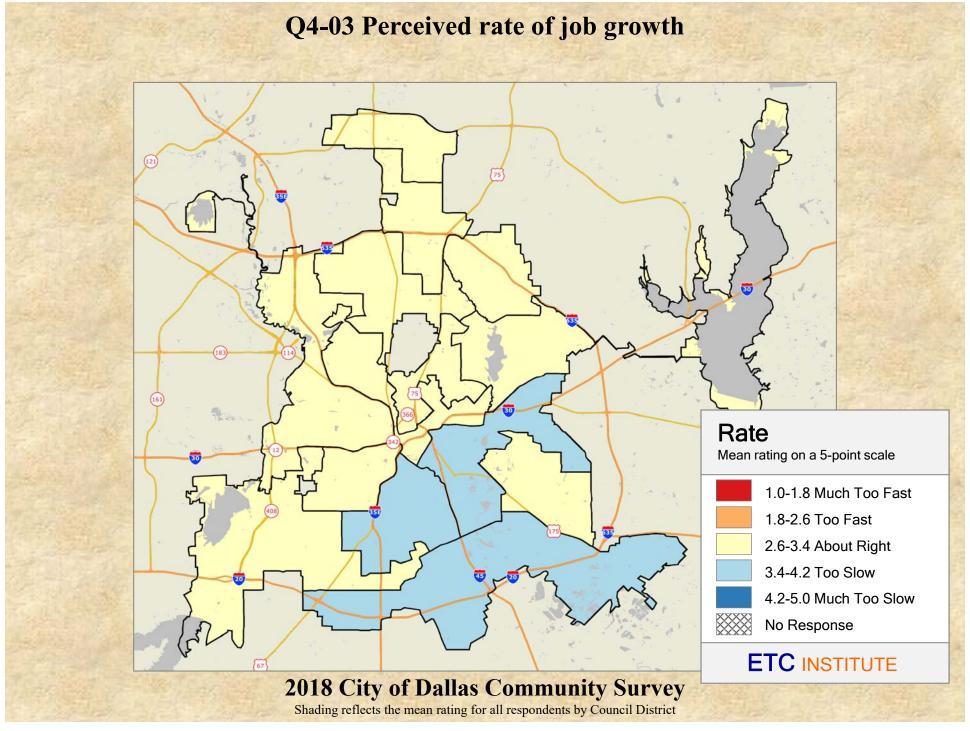

## **Interpreting the Maps**

The maps on the following pages show the mean ratings for several questions on the survey by Council District. If all areas on a map are the same color, then residents generally feel the same about that issue regardless of the location of their home.

When reading the maps, please use the following color scheme as a guide:

- DARK/LIGHT BLUE shades indicate <u>POSITIVE</u> ratings. Shades of blue generally indicate satisfaction with a service, ratings of "excellent" or "good" and ratings of "very safe" or "safe."
- OFF-WHITE shades indicate <u>NEUTRAL</u> ratings. Shades of neutral generally indicate that residents thought the quality of service delivery is adequate.
- ORANGE/RED shades indicate <u>NEGATIVE</u> ratings. Shades of orange/red generally indicate dissatisfaction with a service, ratings of "below average" or "poor" and ratings of "unsafe" or "very unsafe."