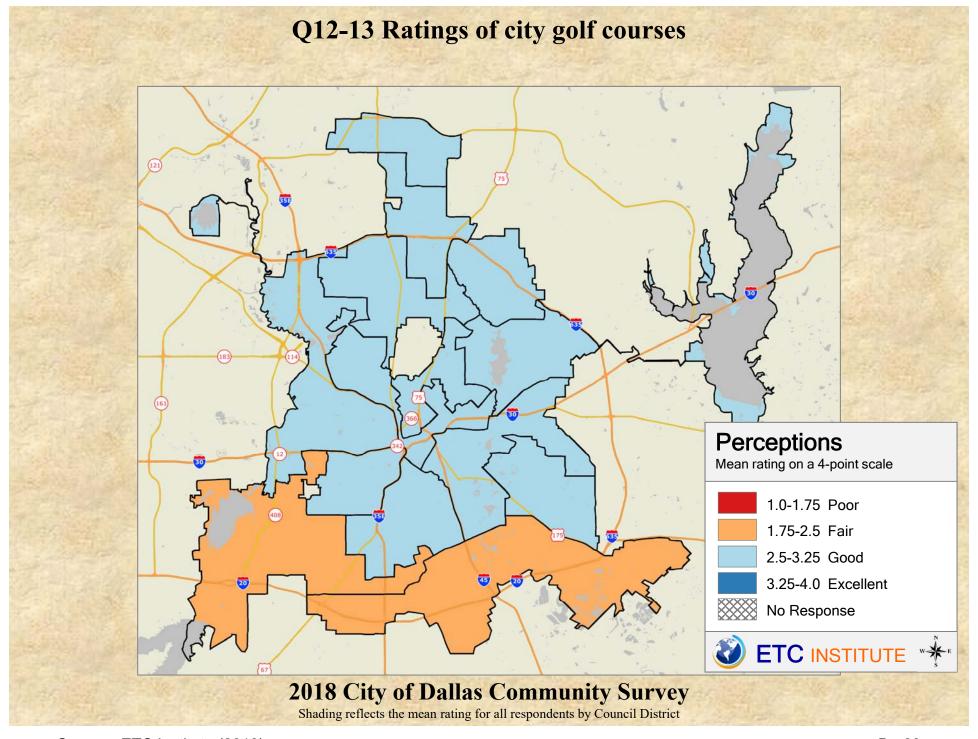

## **Interpreting the Maps**

The maps on the following pages show the mean ratings for several questions on the survey by Council District. If all areas on a map are the same color, then residents generally feel the same about that issue regardless of the location of their home.

When reading the maps, please use the following color scheme as a guide:

- DARK/LIGHT BLUE shades indicate <u>POSITIVE</u> ratings. Shades of blue generally indicate satisfaction with a service, ratings of "excellent" or "good" and ratings of "very safe" or "safe."
- OFF-WHITE shades indicate <u>NEUTRAL</u> ratings. Shades of neutral generally indicate that residents thought the quality of service delivery is adequate.
- ORANGE/RED shades indicate <u>NEGATIVE</u> ratings. Shades of orange/red generally indicate dissatisfaction with a service, ratings of "below average" or "poor" and ratings of "unsafe" or "very unsafe."