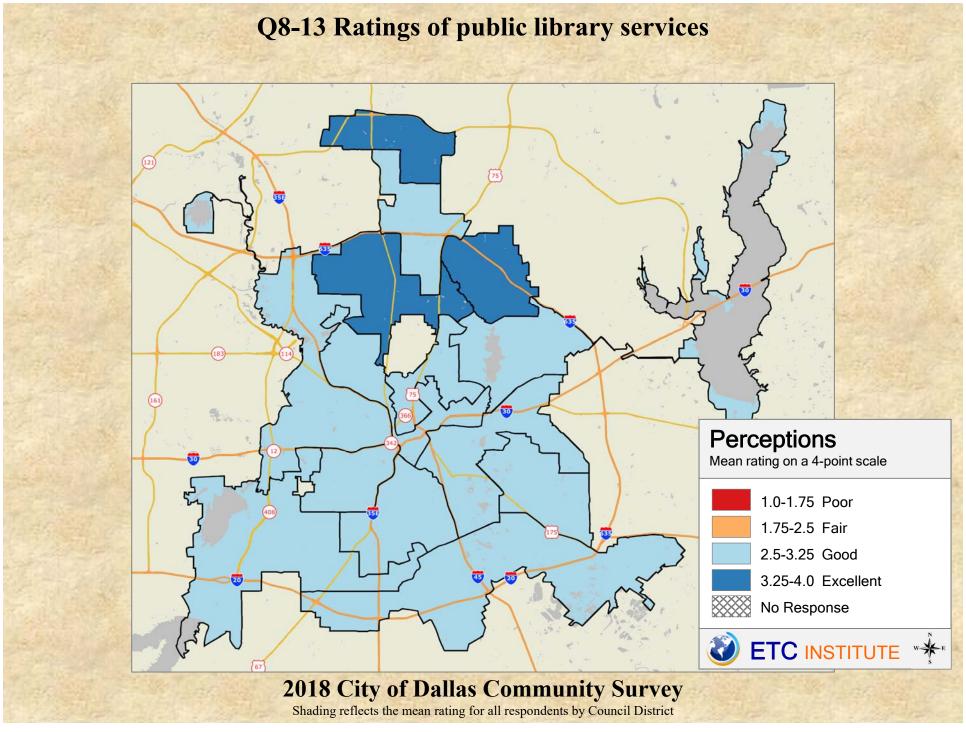

## **Interpreting the Maps**

The maps on the following pages show the mean ratings for several questions on the survey by Council District. If all areas on a map are the same color, then residents generally feel the same about that issue regardless of the location of their home.

When reading the maps, please use the following color scheme as a guide:

- DARK/LIGHT BLUE shades indicate <u>POSITIVE</u> ratings. Shades of blue generally indicate satisfaction with a service, ratings of "excellent" or "good" and ratings of "very safe" or "safe."
- OFF-WHITE shades indicate <u>NEUTRAL</u> ratings. Shades of neutral generally indicate that residents thought the quality of service delivery is adequate.
- ORANGE/RED shades indicate <u>NEGATIVE</u> ratings. Shades of orange/red generally indicate dissatisfaction with a service, ratings of "below average" or "poor" and ratings of "unsafe" or "very unsafe."