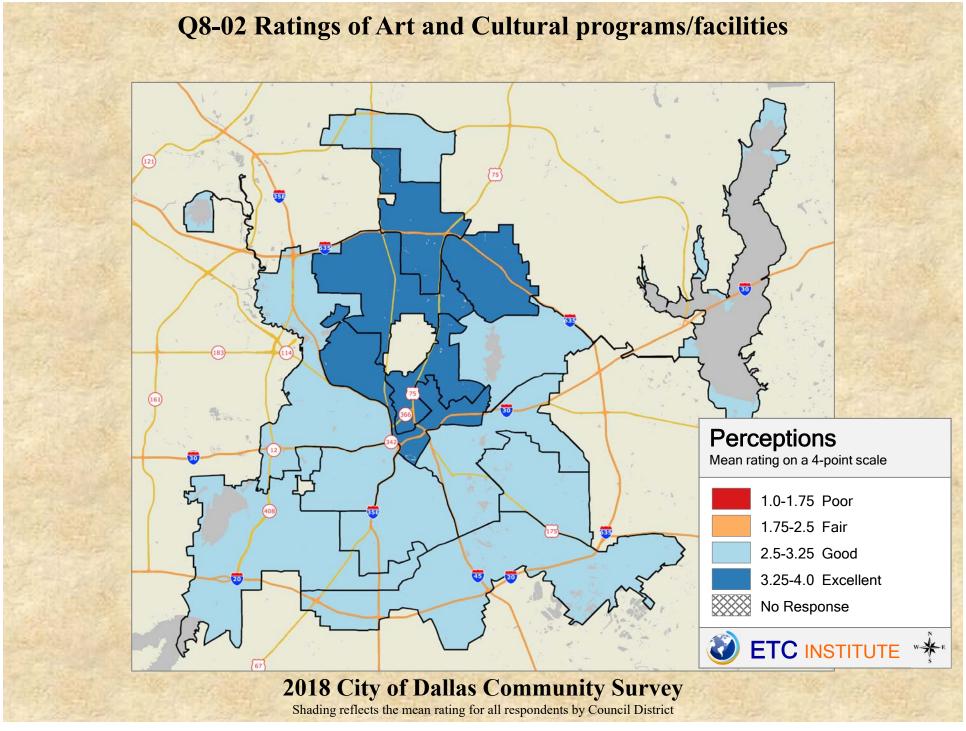

## **Interpreting the Maps**

The maps on the following pages show the mean ratings for several questions on the survey by Council District. If all areas on a map are the same color, then residents generally feel the same about that issue regardless of the location of their home.

When reading the maps, please use the following color scheme as a guide:

- DARK/LIGHT BLUE shades indicate <u>POSITIVE</u> ratings. Shades of blue generally indicate satisfaction with a service, ratings of "excellent" or "good" and ratings of "very safe" or "safe."
- OFF-WHITE shades indicate <u>NEUTRAL</u> ratings. Shades of neutral generally indicate that residents thought the quality of service delivery is adequate.
- ORANGE/RED shades indicate <u>NEGATIVE</u> ratings. Shades of orange/red generally indicate dissatisfaction with a service, ratings of "below average" or "poor" and ratings of "unsafe" or "very unsafe."