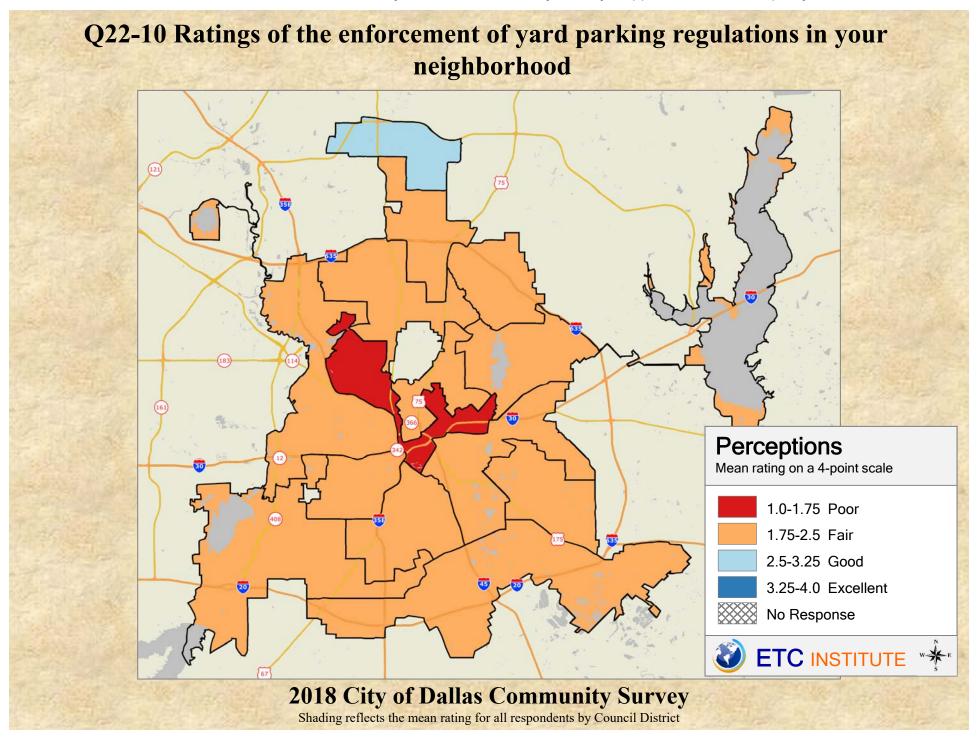

## **Interpreting the Maps**

The maps on the following pages show the mean ratings for several questions on the survey by Council District. If all areas on a map are the same color, then residents generally feel the same about that issue regardless of the location of their home.

When reading the maps, please use the following color scheme as a guide:

- DARK/LIGHT BLUE shades indicate <u>POSITIVE</u> ratings. Shades of blue generally indicate satisfaction with a service, ratings of "excellent" or "good" and ratings of "very safe" or "safe."
- OFF-WHITE shades indicate <u>NEUTRAL</u> ratings. Shades of neutral generally indicate that residents thought the quality of service delivery is adequate.
- ORANGE/RED shades indicate <u>NEGATIVE</u> ratings. Shades of orange/red generally indicate dissatisfaction with a service, ratings of "below average" or "poor" and ratings of "unsafe" or "very unsafe."