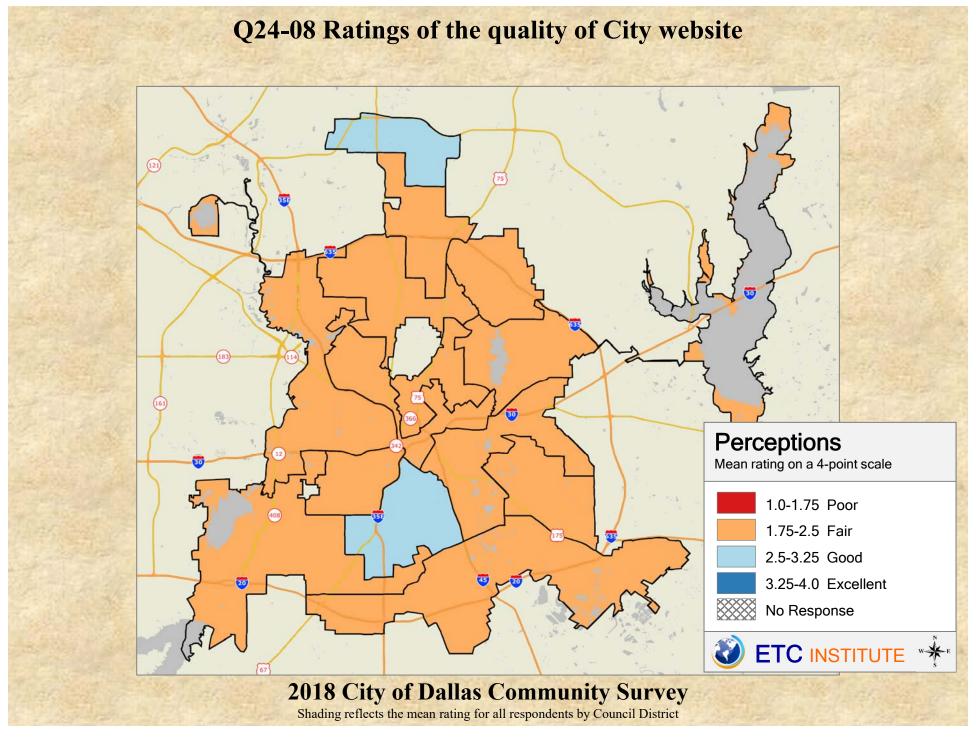

## **Interpreting the Maps**

The maps on the following pages show the mean ratings for several questions on the survey by Council District. If all areas on a map are the same color, then residents generally feel the same about that issue regardless of the location of their home.

When reading the maps, please use the following color scheme as a guide:

- DARK/LIGHT BLUE shades indicate <u>POSITIVE</u> ratings. Shades of blue generally indicate satisfaction with a service, ratings of "excellent" or "good" and ratings of "very safe" or "safe."
- OFF-WHITE shades indicate <u>NEUTRAL</u> ratings. Shades of neutral generally indicate that residents thought the quality of service delivery is adequate.
- ORANGE/RED shades indicate <u>NEGATIVE</u> ratings. Shades of orange/red generally indicate dissatisfaction with a service, ratings of "below average" or "poor" and ratings of "unsafe" or "very unsafe."