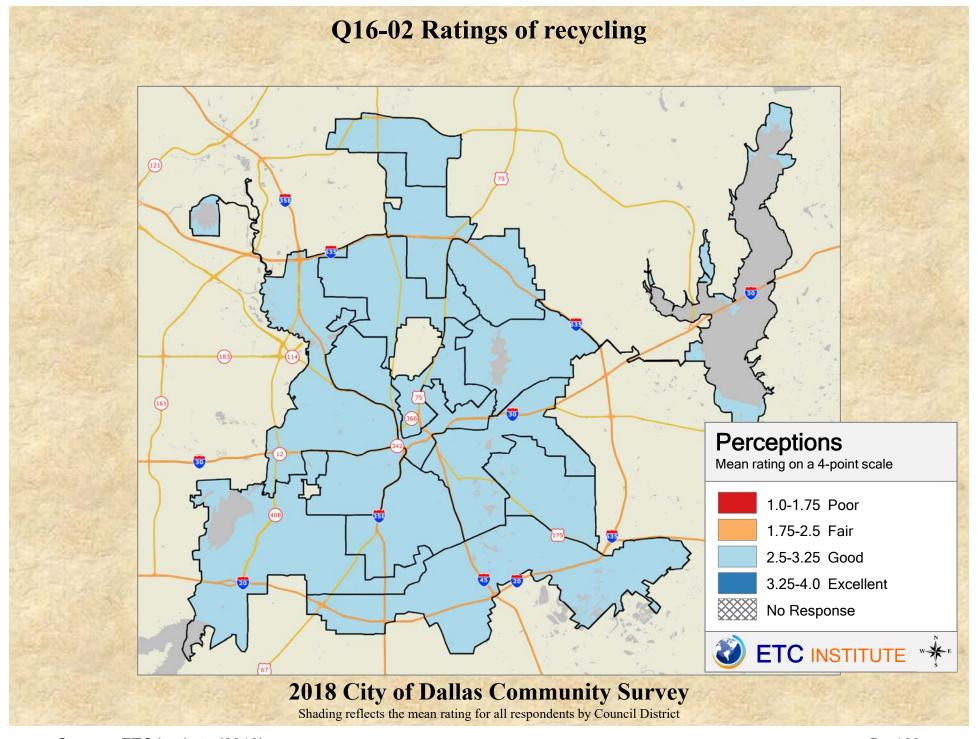

## **Interpreting the Maps**

The maps on the following pages show the mean ratings for several questions on the survey by Council District. If all areas on a map are the same color, then residents generally feel the same about that issue regardless of the location of their home.

When reading the maps, please use the following color scheme as a guide:

- DARK/LIGHT BLUE shades indicate <u>POSITIVE</u> ratings. Shades of blue generally indicate satisfaction with a service, ratings of "excellent" or "good" and ratings of "very safe" or "safe."
- OFF-WHITE shades indicate <u>NEUTRAL</u> ratings. Shades of neutral generally indicate that residents thought the quality of service delivery is adequate.
- ORANGE/RED shades indicate <u>NEGATIVE</u> ratings. Shades of orange/red generally indicate dissatisfaction with a service, ratings of "below average" or "poor" and ratings of "unsafe" or "very unsafe."