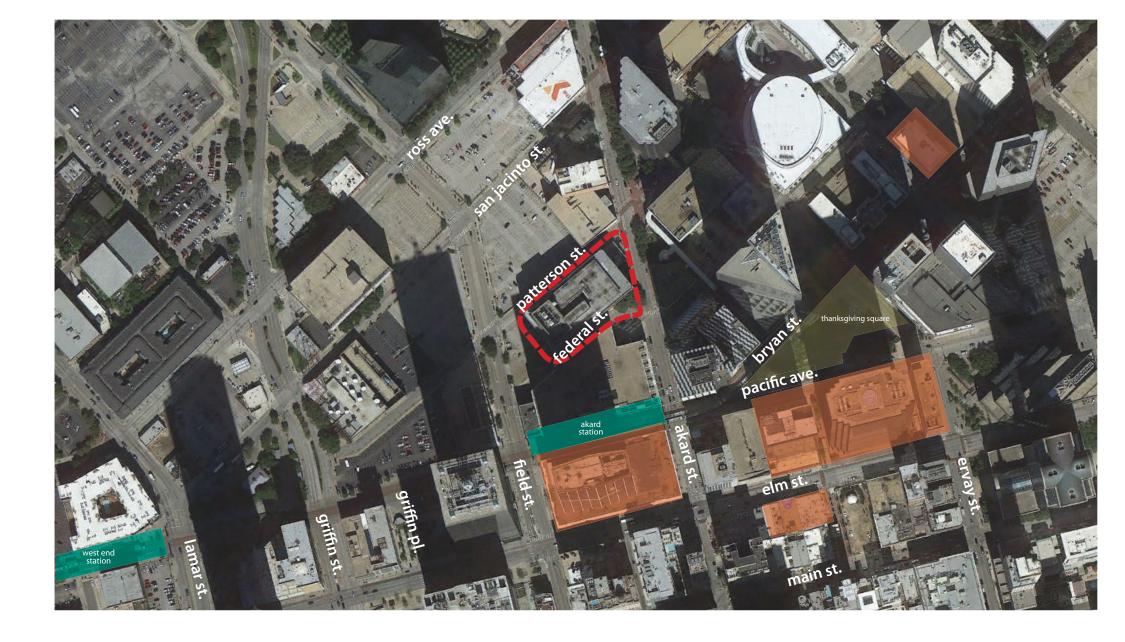

# **Context Description**

The project site is located at the corner of Patterson and Akard downtown. the proposal includes the redevelopment of 411 Akard as a residential development and will be submitting for both state and federal historic tax credits in addition to TIF reimbursement.

### 411 Akard

Neighborhood: Downtown

Program: Retail / Residential