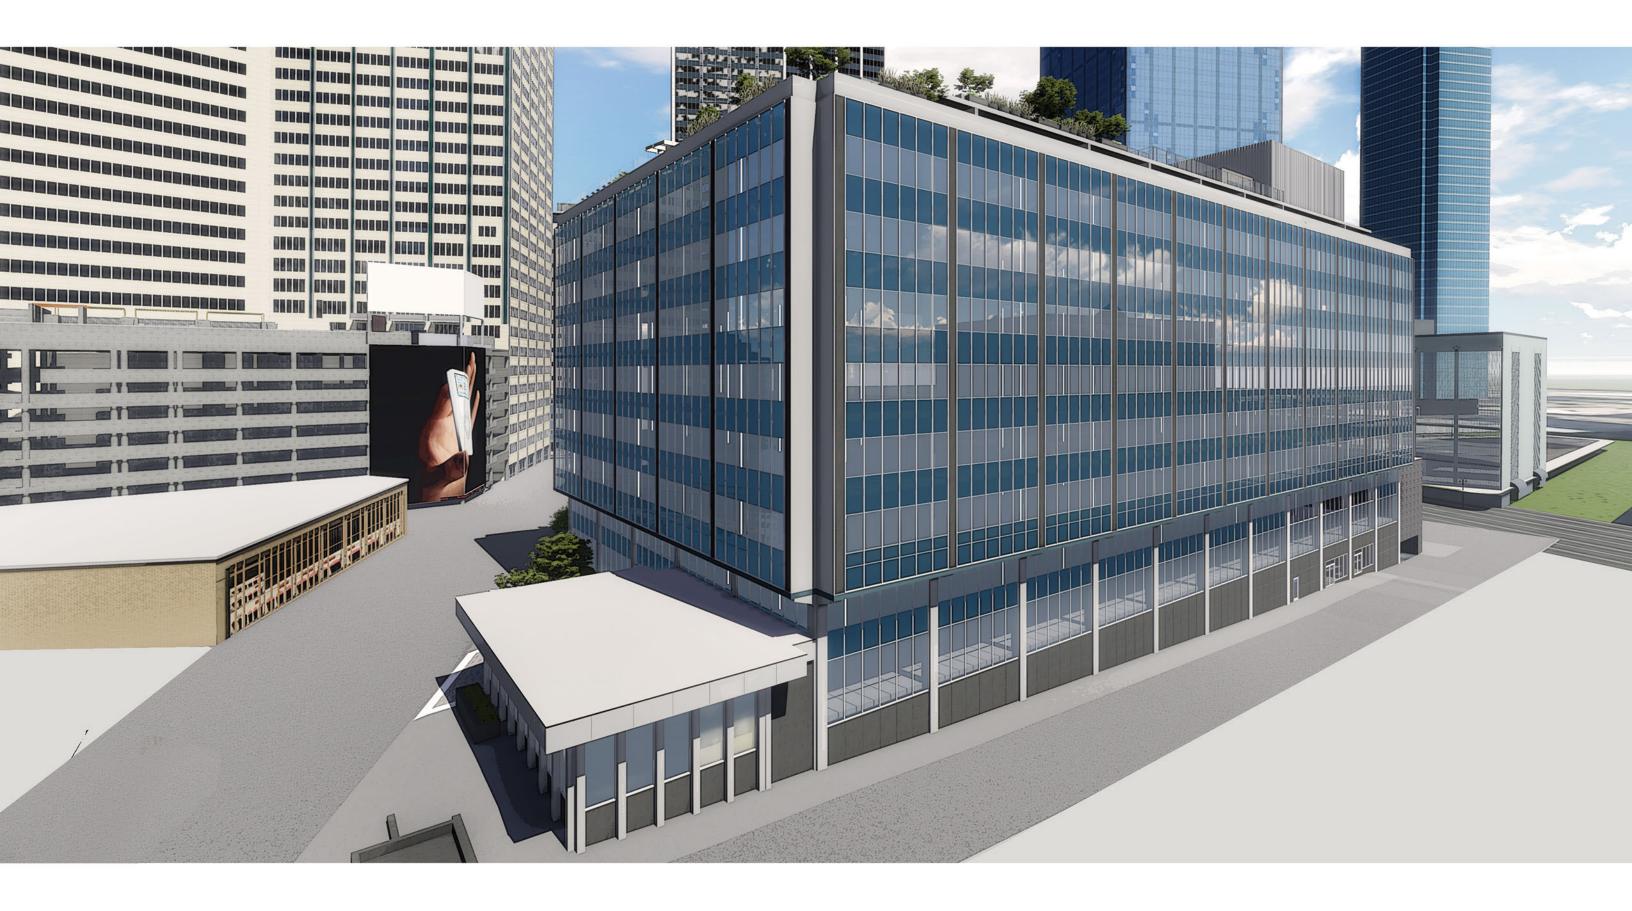

f the public facade.



# **Context Description**

The project site is located at the corner of Patterson and Akard downtown. the proposal includes the redevelopment of 411 Akard as a residential development and will be submitting for both state and federal historic tax credits in addition to TIF reimbursement.

Important components of the project are maximizing pedestrian sidewalks, adding additional street trees, along with locating pedestrian oriented uses along the ground level wherever conditions permit.

# **Policy References**

Downtown Dallas 360 Chapter 3, Chapter 4

Forward Dallas! Section 5 [urban design element]

TIF Urban Design Guidelines Part III, Part IV [City Center]

### 411 Akard

Neighborhood: Downtown

Program: Retail / Residential

# urban design comments 11.21.2014



concept package 09.30.2014





maa.2014084

11.14.2014















dallas, texas maa.2014084

09.30.2014

GROUND LEVEL PLAN



30'



dallas, texas maa.2014084

09.30.2014

LEVEL 2 PLAN







dallas, texas maa.2014084

09.30.2014

LEVEL 3 PLAN







411 Akard dallas, texas

maa.2014084

09.30.2014

(c) merriman associates architects, inc. 2014

LEVEL 4 PLAN







dallas, texas maa.2014084

||.|4.20|4

LEVEL 9 PLAN







dallas, texas maa.2014084

||.|4.20|4

LEVEL 10 PLAN







EAST

411 Akard

dallas, texas maa.2014084

09.30.2014

(c) merriman associates architects, inc. 2014

NORTH

EXTERIOR ELEVATIONS





SOUTH

411 Akard

dallas, texas maa.2014084

09.30.2014

© merriman associates architects, inc. 2014



EXTERIOR ELEVATIONS







EXISTING

411 Akard

dallas, texas maa.2