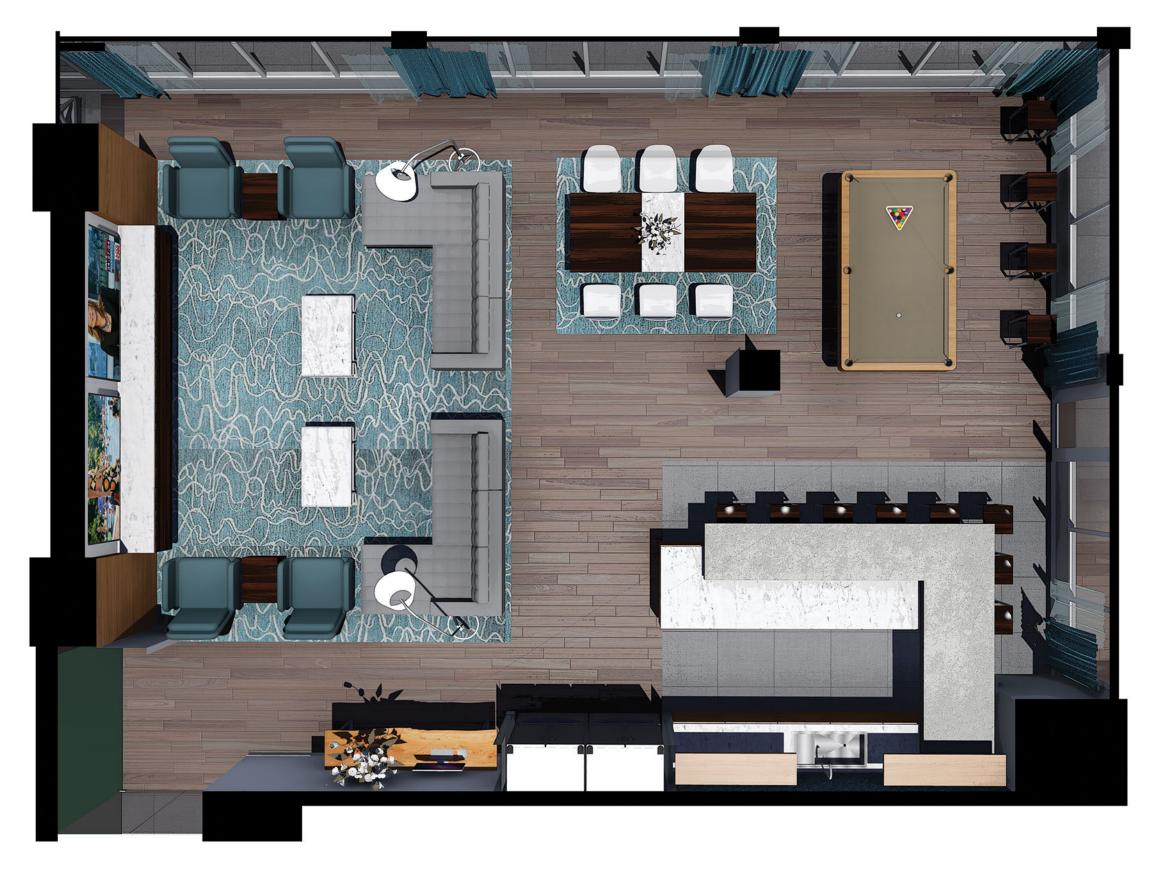

. 2014



EXTERIOR ELEVATIONS







EXISTING

411 Akard

dallas, texas maa.2014084

09.30.2014

 $\bigcirc$  merriman associates architects, inc. 2014



EXTERIOR ENTRY

PROPOSED



EXISTING

411 Akard

dallas, texas maa.2014084

09.30.2014

 $\bigcirc$  merriman associates architects, inc. 2014



#### EXTERIOR ENTRY



PROPOSED



dallas, texas maa.2014084

09.30.2014



#### LIGHT WELL PLAN AND ELEVATION



dallas, texas maa.2014084

09.30.2014

### LIGHT WELL PERSPECTIVE





dallas, texas maa.2014084

09.30.2014

 $\bigcirc$  merriman associates architects, inc. 2014



### LIGHT WELL PERSPECTIVE





dallas, texas maa.2014084

09.30.2014

 $\bigcirc$  merriman associates architects, inc. 2014

### LIGHT WELL PERSPECTIVE





dallas, texas maa.2014084

||.|4.20|4

### PERSPECTIVE





dallas, texas maa.2014084

09.30.2014

### CLUB ROOM PLAN