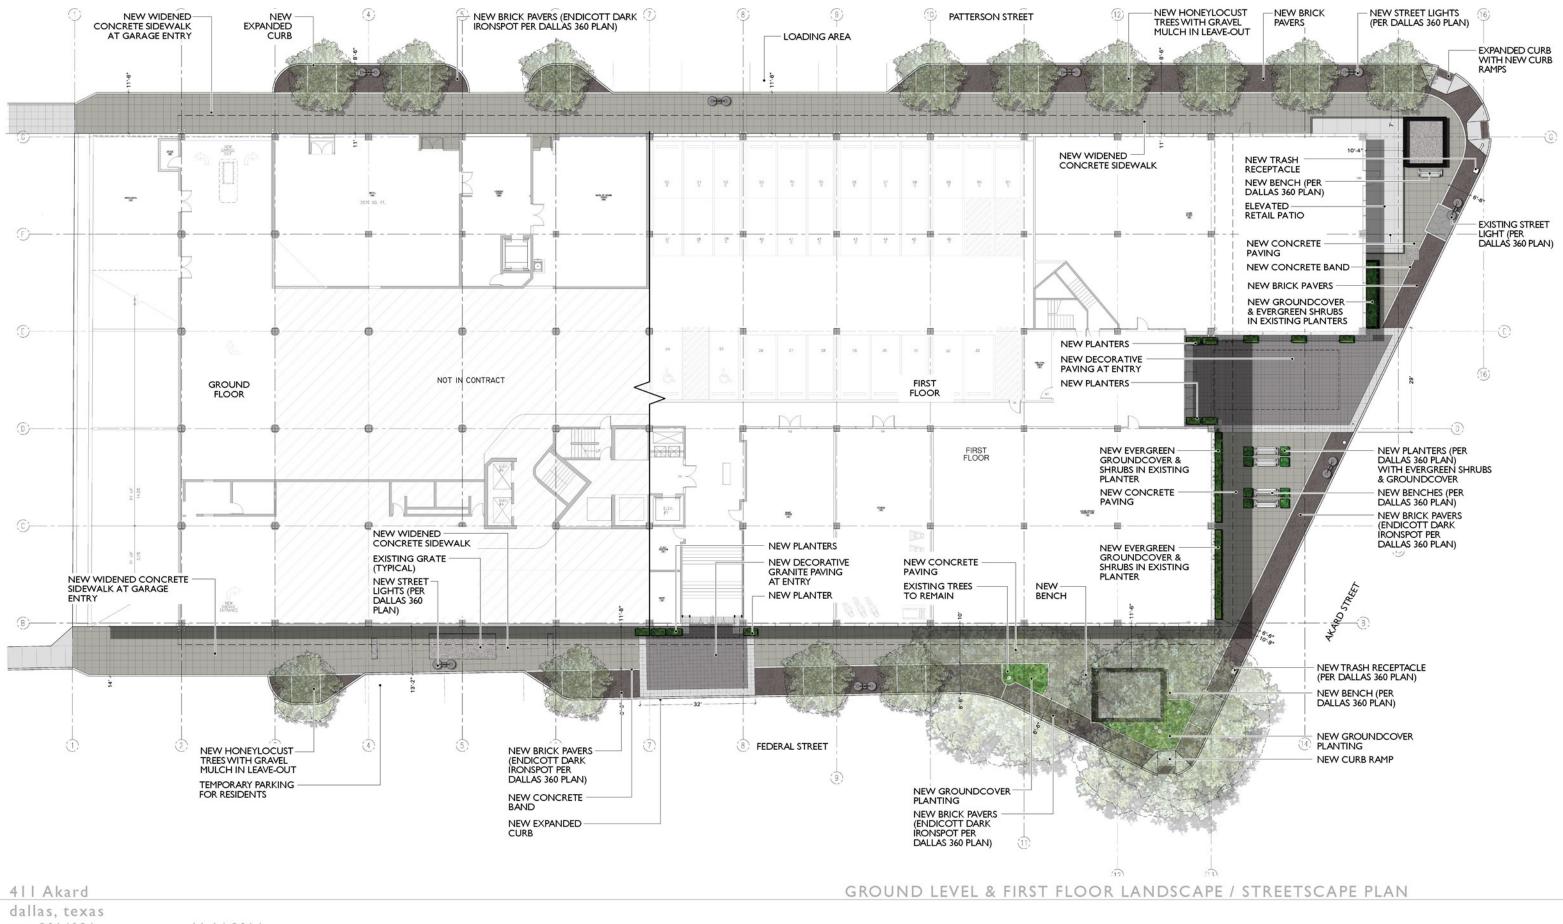

#### [1] Locate street trees wherever possible along Akard and adjacent building frontages -

Additional street trees are recommended along all sidewalk frontages. Consideration should be made to extending sidewalks along Patterson to accommodate additional street trees between parallel parking stalls.

#### [2] Explore strategies to minimize garage vents and allow for outdoor seating and other related usable pedestrian spaces -

Existing garage vents located in the public realm should be minimized and integrated into a public realm solution that accommodates more usable area for pedestrians.

#### [3] Consider active uses that promote pedestrian activity wherever possible-

Given the exiting challenges created by the separation of the first floor above the sidewalk level, active pedestrian uses should be accommodated wherever possible to better engage the building to the street and activate larger areas of the public facade.

Important components of the project are maximizing pedestrian sidewalks, adding additional street trees, along with locating pedestrian oriented uses along the ground level wherever conditions permit.

# urban design comments 11.21.2014

concept package 09.30.2014

maa.2014084

11.14.2014

dallas, texas maa.2014084

09.30.2014

GROUND LEVEL PLAN

30'