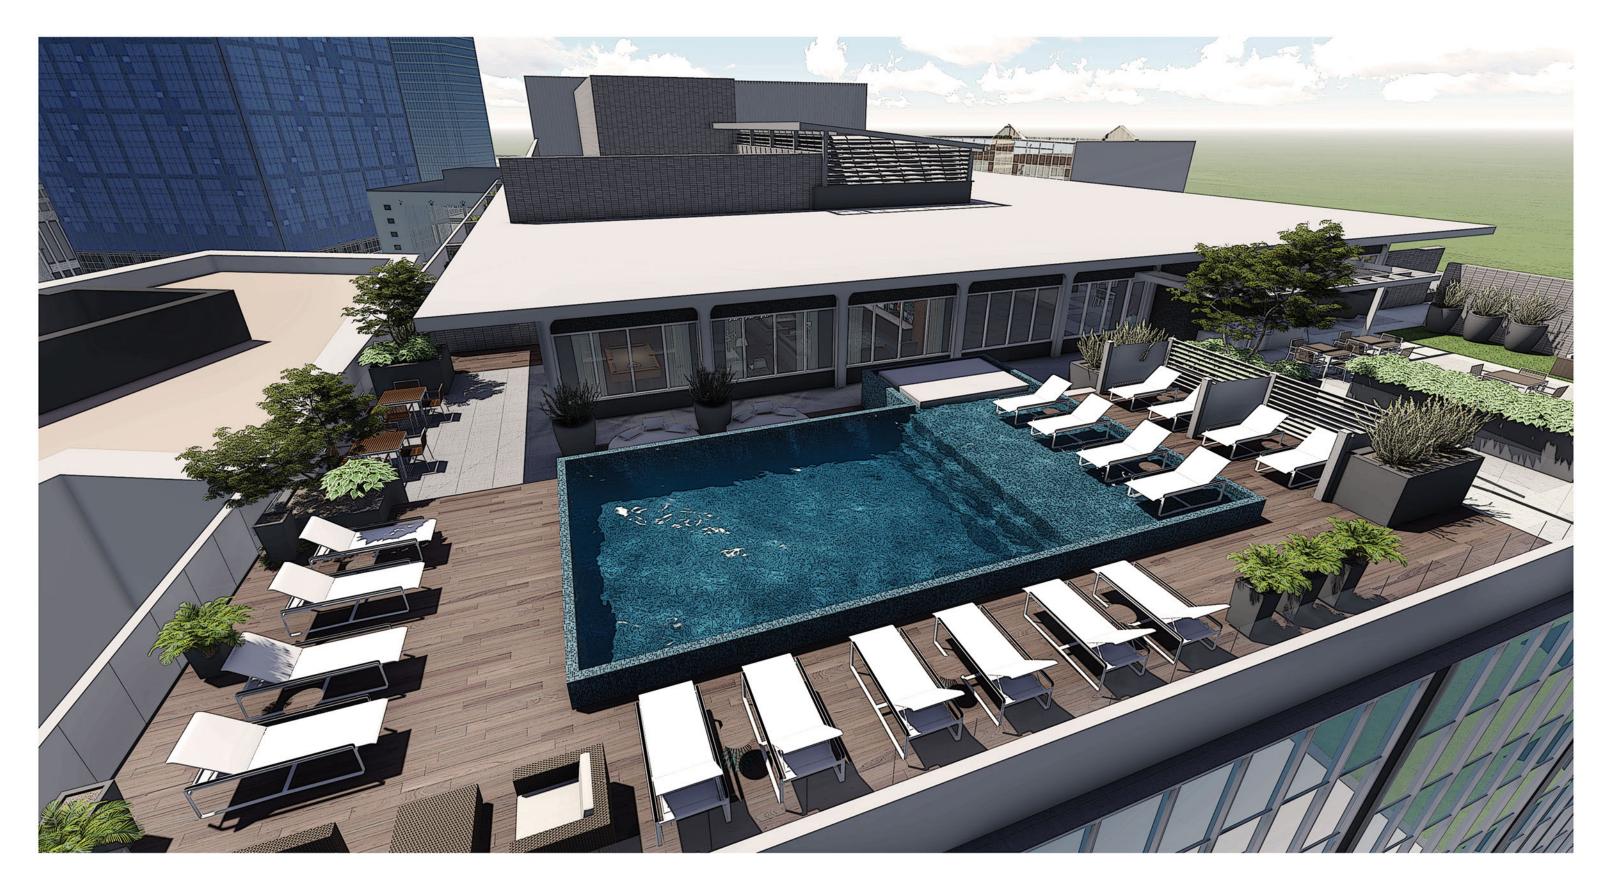

a.2014084

09.30.2014

© merriman associates architects, inc. 2014



EXTERIOR ELEVATIONS







EXISTING

411 Akard

dallas, texas maa.2014084

09.30.2014

 $\bigcirc$  merriman associates architects, inc. 2014



EXTERIOR ENTRY

PROPOSED



EXISTING

411 Akard

dallas, texas maa.2014084

09.30.2014

 $\bigcirc$  merriman associates architects, inc. 2014



#### EXTERIOR ENTRY



PROPOSED



dallas, texas maa.2014084

09.30.2014



#### LIGHT WELL PLAN AND ELEVATION



dallas, texas maa.2014084

09.30.2014

### LIGHT WELL PERSPECTIVE





dallas, texas maa.2014084

09.30.2014

 $\bigcirc$  merriman associates architects, inc. 2014



### LIGHT WELL PERSPECTIVE





dallas, texas maa.2014084

09.30.2014

 $\bigcirc$  merriman associates architects, inc. 2014

### LIGHT WELL PERSPECTIVE





dallas, texas maa.2014084

||.|4.20|4

### PERSPECTIVE





dallas, texas maa.2014084

09.30.2014

### CLUB ROOM PLAN