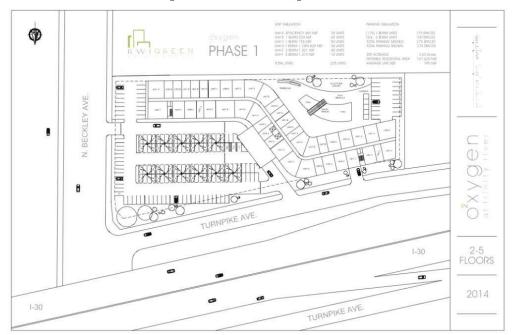

pose trail for both bicycles and pedestrians. A trail extension is planned adjacent to the new development linking the Coombs Creek Trail to the bicycle and pedestrian facilities along the Margaret Mcdermott bridge, currently under construction.

Important considerations for the project include introducing a building edge and pedestrian friendly environment along Beckley Avenue, along with leveraging surrounding trail opportunities to integrate a bicycle and pedestrian connection through the site. The inclusion of bike facilities is also an important opportunity to create connections between the adjacent trail locations.

### **RWI Beckley Residential**

Neighborhood: Oak Cliff

Program: Residential

# O<sup>2</sup>XYOCN attrinity river





FIRST FLOOR PLAN

2015





## Original Design



### **Design Considerations**



## We incorporated all items in our Revised Design



# O<sup>2</sup>XY900 attrinity river





BECKLEY VIEW

2015



BECKLEY VIEW



## GREEN WALLS

GREEN WALLS AS LIVING ART



GREEN WALLS VIEW DETAIL

**GREEN WALLS EXAMPLES** 



OXXO at trinity river

GREEN WALLS VIEW

2014





# Architecture Naturally Inspired Solar Carports like "Dallas Red" Crape Myrtle



Solar Carports

"Dallas Red" Crape Myrtle

# Architecture Naturally Inspired