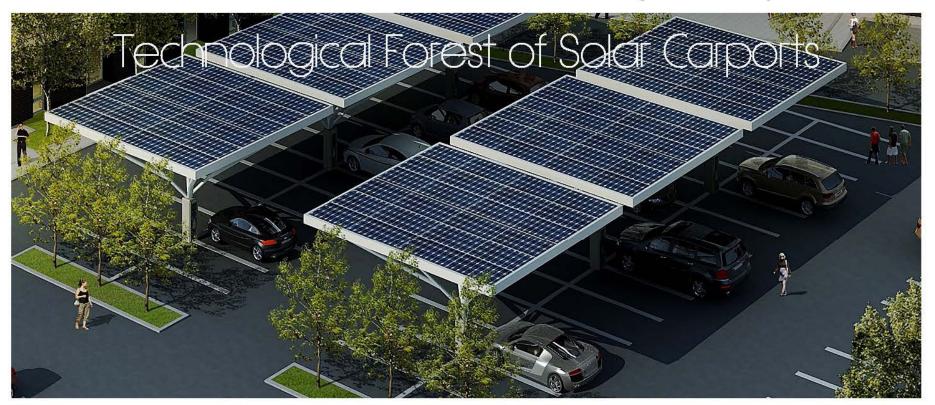

# Architecture Naturally Inspired Solar Carports like "Dallas Red" Crape Myrtle

Solar Carports

"Dallas Red" Crape Myrtle