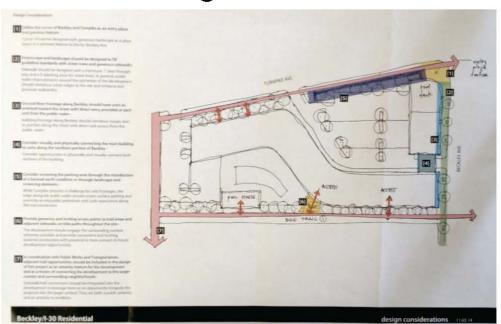

Future plans for Beckley avenue include the addition of a cycle track improved pedestrian facilities and a reduction in overall width. As such, introducing a walkable and active edge along Beckley is encouraged.

[2] Development should connect to the Margaret Mcdermott Bridge pedestrian facilities and facilitate a future connection to the Coombs Creek Trail.

Leveraging potential trail connectionsis encouraged as it offers both amenity opportunities for the development as well as overall enhanced trail connectivity throughout the larger neighborhood.

#### **Context Description**

The project site is located along Beckley Avenue immediately to the south of Interstate 30. Adjacent to the south and west of the site is Kessler Parkway Park and the Combs Creek trail, a multi-purpose trail for both bicycles and pedestrians. A trail extension is planned adjacent to the new development linking the Coombs Creek Trail to the bicycle and pedestrian facilities along the Margaret Mcdermott bridge, currently under construction.

Important considerations for the project include introducing a building edge and pedestrian friendly environment along Beckley Avenue, along with leveraging surrounding trail opportunities to integrate a bicycle and pedestrian connection through the site. The inclusion of bike facilities is also an important opportunity to create connections between the adjacent trail locations.

### **Design Considerations**