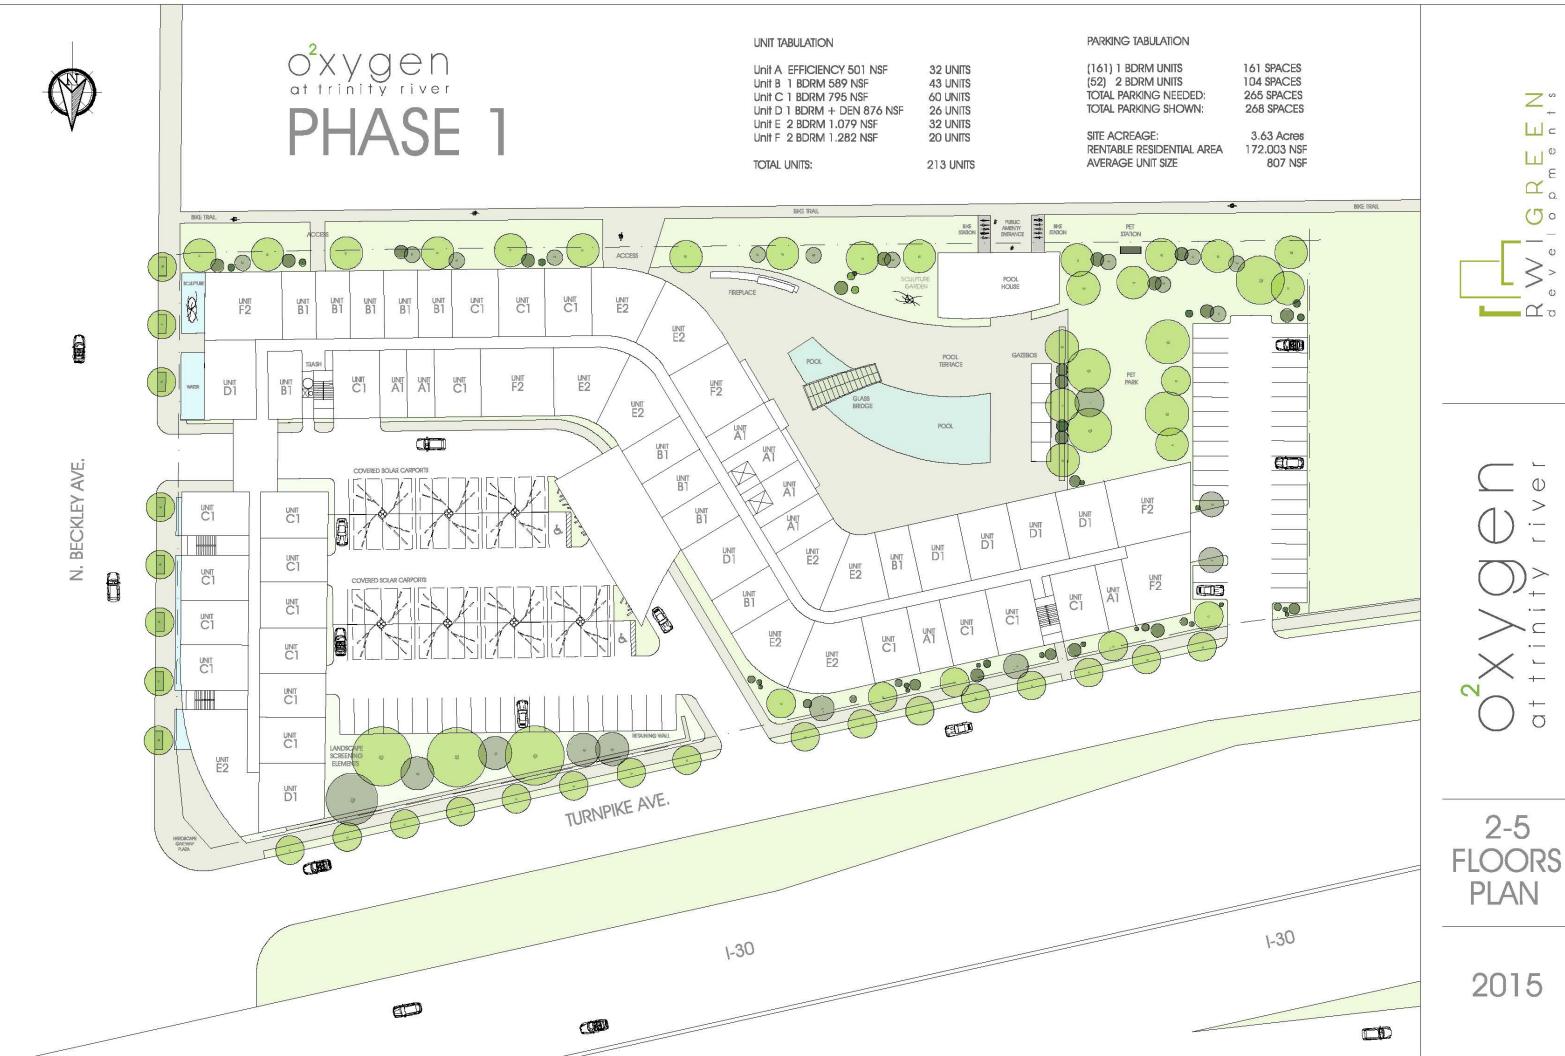

Creek trail, a multi-purpose trail for both bicycles and pedestrians. A trail extension is planned adjacent to the new development linking the Coombs Creek Trail to the bicycle and pedestrian facilities along the Margaret Mcdermott bridge, currently under construction.

Important considerations for the project include introducing a building edge and pedestrian friendly environment along Beckley Avenue, along with leveraging surrounding trail opportunities to integrate a bicycle and pedestrian connection through the site. The inclusion of bike facilities is also an important opportunity to create connections between the adjacent trail locations.

### **RWI Beckley Residential**

Neighborhood: Oak Cliff

Program: Residential

# O<sup>2</sup>XYOCN attrinity river





FIRST FLOOR PLAN

2015





## Original Design



### **Design Considerations**



## We incorporated all items in our Revised Design



# O<sup>2</sup>XY900 attrinity river





BECKLEY VIEW

2015



BECKLEY VIEW



## GREEN WALLS

GREEN WALLS AS LIVING ART



GREEN WALLS VIEW DETAIL

**GREEN WALLS EXAMPLES** 



OXXO at trinity river

GREEN WALLS VIEW

2014





# Architecture Naturally Inspired Solar Carports like "Dallas Red" Crape Myrtle



Solar Carports

"Dallas Red" Crape Myrtle

# Architecture Naturally Inspired