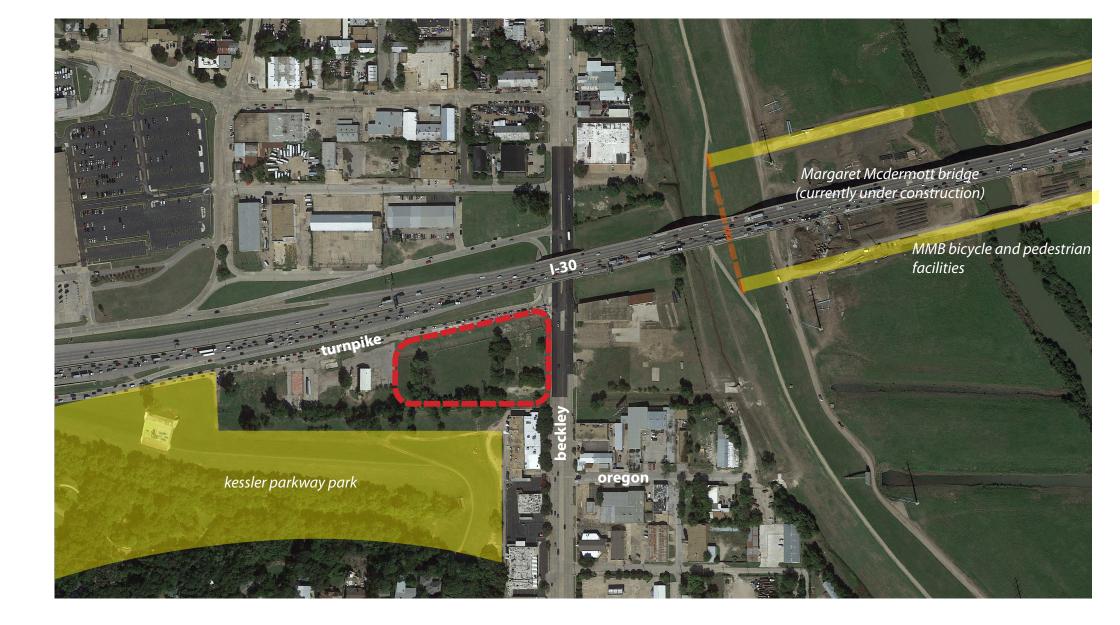

#### **Context Description**

The project site is located along Beckley Avenue immediately to the south of Interstate 30. Adjacent to the south and west of the site is Kessler Parkway Park and the Combs Creek trail, a multi-purpose trail for both bicycles and pedestrians. A trail extension is planned adjacent to the new development linking the Coombs Creek Trail to the bicycle and pedestrian facilities along the Margaret Mcdermott bridge, currently under construction.

Important considerations for the project include introducing a building edge and pedestrian friendly environment along Beckley Avenue, along with leveraging surrounding trail opportunities to integrate a bicycle and pedestrian connection through the site. The inclusion of bike facilities is also an important opportunity to create connections between the adjacent trail locations.

Future plans for Beckley avenue include the addition of a cycle track improved pedestrian facilities and a reduction in overall width. As such, introducing a walkable and active edge along Beckley is encouraged.

[2] Development should connect to the Margaret Mcdermott Bridge pedestrian facilities and facilitate a future connection to the Coombs Creek Trail.

Leveraging potential trail connectionsis encouraged as it offers both amenity opportunities for the development as well as overall enhanced trail connectivity throughout the larger neighborhood.