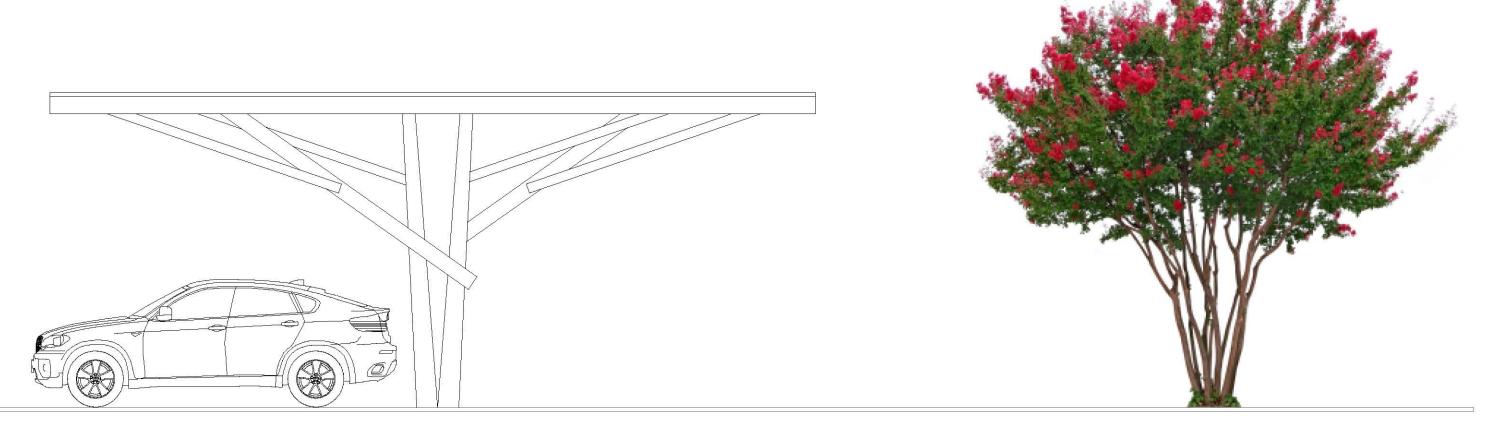

# Architecture Naturally Inspired Solar Carports like "Dallas Red" Crape Myrtle

Solar Carports

"Dallas Red" Crape Myrtle