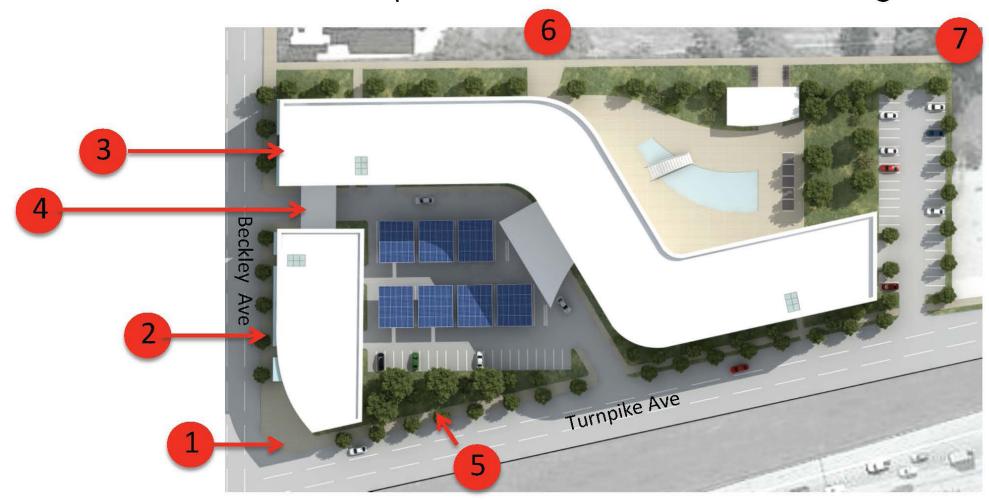

the new development linking the Coombs Creek Trail to the bicycle and pedestrian facilities along the Margaret Mcdermott bridge, currently under construction.

Important considerations for the project include introducing a building edge and pedestrian friendly environment along Beckley Avenue, along with leveraging surrounding trail opportunities to integrate a bicycle and pedestrian connection through the site. The inclusion of bike facilities is also an important opportunity to create connections between the adjacent trail locations.

### **RWI Beckley Residential**

Neighborhood: Oak Cliff

Program: Residential

# O<sup>2</sup>XYOCN attrinity river





FIRST FLOOR PLAN

2015





## Original Design



### **Design Considerations**



## We incorporated all items in our Revised Design



# O<sup>2</sup>XY900 attrinity river





BECKLEY VIEW

2015



BECKLEY VIEW



## GREEN WALLS

GREEN WALLS AS LIVING ART



GREEN WALLS VIEW DETAIL

**GREEN WALLS EXAMPLES** 



OXXO at trinity river

GREEN WALLS VIEW

2014





# Architecture Naturally Inspired Solar Carports like "Dallas Red" Crape Myrtle



Solar Carports

"Dallas Red" Crape Myrtle

# Architecture Naturally Inspired