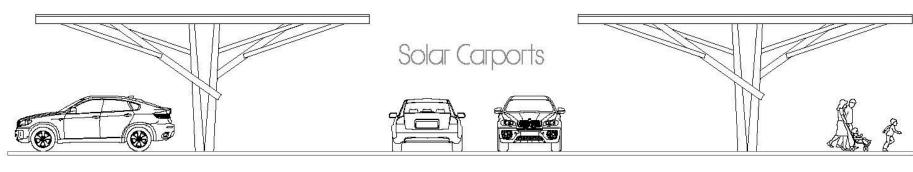

# Architecture Naturally Inspired Solar Carports like "Dallas Red" Crape Myrtle

Solar Carports

"Dallas Red" Crape Myrtle