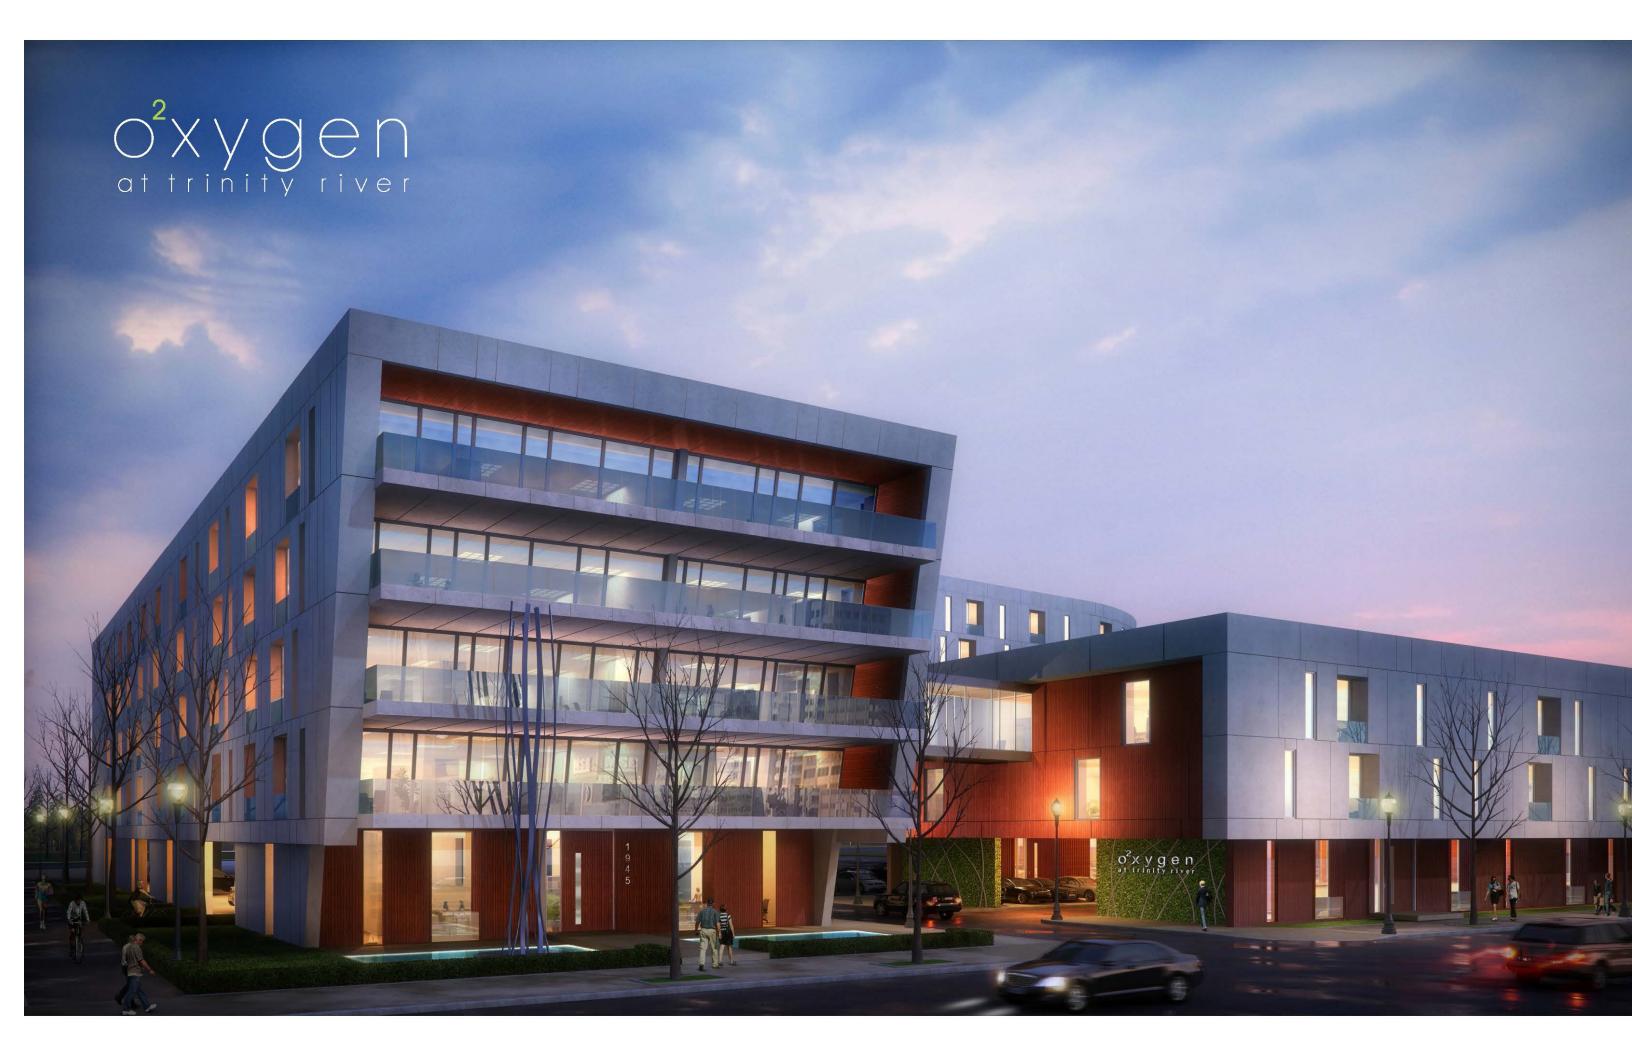

g edge and pedestrian friendly environment along Beckley Avenue, along with leveraging surrounding trail opportunities to integrate a bicycle and pedestrian connection through the site. The inclusion of bike facilities is also an important opportunity to create connections between the adjacent trail locations.

### **RWI Beckley Residential**

Neighborhood: Oak Cliff

Program: Residential

# O<sup>2</sup>XYOCN attrinity river





FIRST FLOOR PLAN

2015





## Original Design



### **Design Considerations**



## We incorporated all items in our Revised Design



# O<sup>2</sup>XY900 attrinity river





BECKLEY VIEW

2015



BECKLEY VIEW



## GREEN WALLS

GREEN WALLS AS LIVING ART



GREEN WALLS VIEW DETAIL

**GREEN WALLS EXAMPLES** 



OXXO at trinity river

GREEN WALLS VIEW

2014





# Architecture Naturally Inspired Solar Carports like "Dallas Red" Crape Myrtle



Solar Carports

"Dallas Red" Crape Myrtle

# Architecture Naturally Inspired