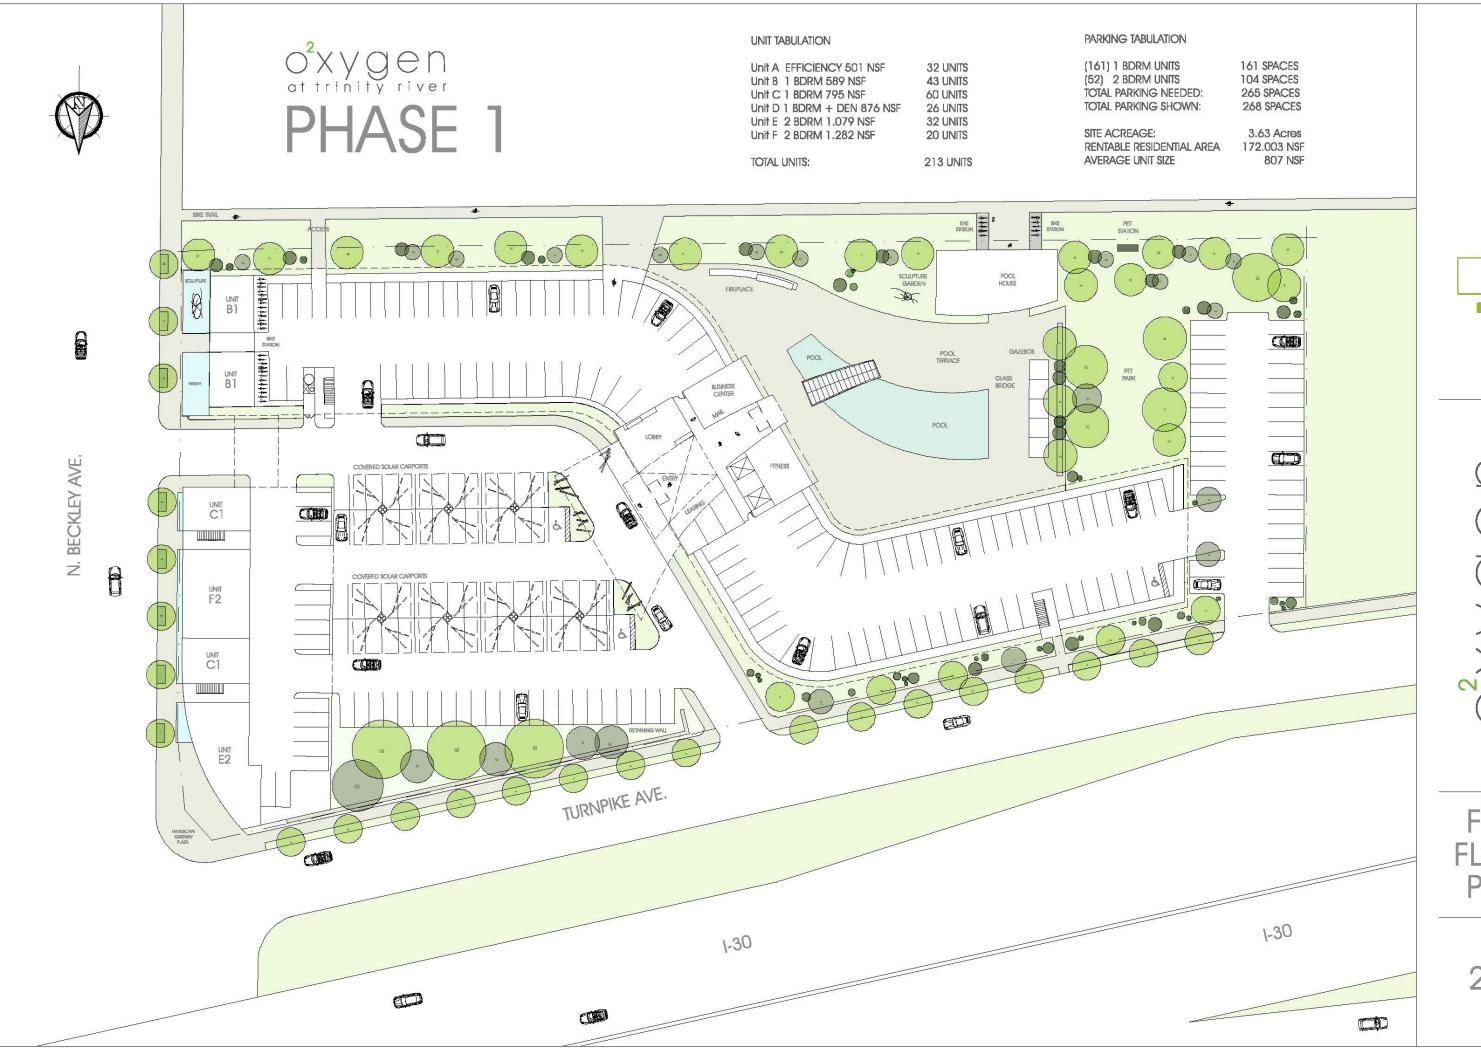

arkway Park and the Combs Creek trail, a multi-purpose trail for both bicycles and pedestrians. A trail extension is planned adjacent to the new development linking the Coombs Creek Trail to the bicycle and pedestrian facilities along the Margaret Mcdermott bridge, currently under construction.

Important considerations for the project include introducing a building edge and pedestrian friendly environment along Beckley Avenue, along with leveraging surrounding trail opportunities to integrate a bicycle and pedestrian connection through the site. The inclusion of bike facilities is also an important opportunity to create connections between the adjacent trail locations.

### **RWI Beckley Residential**

Neighborhood: Oak Cliff

Program: Residential

# O<sup>2</sup>XYOCN attrinity river





FIRST FLOOR PLAN

2015





## Original Design



### **Design Considerations**



## We incorporated all items in our Revised Design



# O<sup>2</sup>XY900 attrinity river





BECKLEY VIEW

2015



BECKLEY VIEW



## GREEN WALLS

GREEN WALLS AS LIVING ART



GREEN WALLS VIEW DETAIL

**GREEN WALLS EXAMPLES** 



OXXO at trinity river

GREEN WALLS VIEW

2014





# Architecture Naturally Inspired Solar Carports like "Dallas Red" Crape Myrtle



Solar Carports

"Dallas Red" Crape Myrtle

# Architecture Naturally Inspired