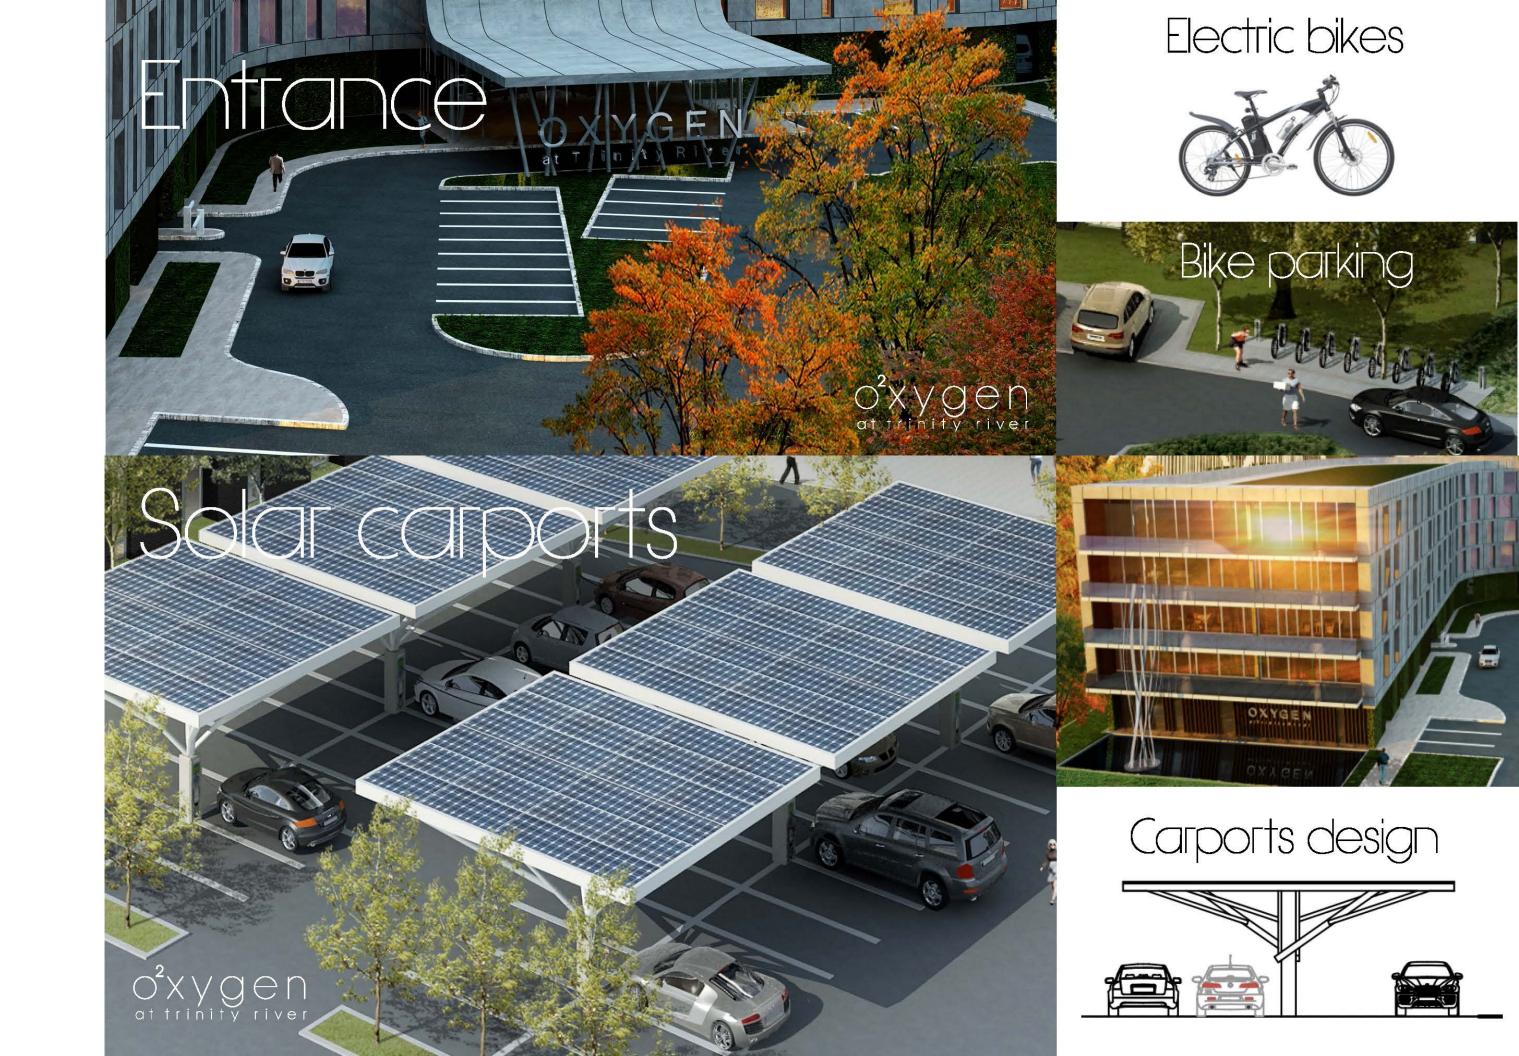

# Architecture Naturally Inspired Solar Carports like "Dallas Red" Crape Myrtle

Solar Carports

"Dallas Red" Crape Myrtle