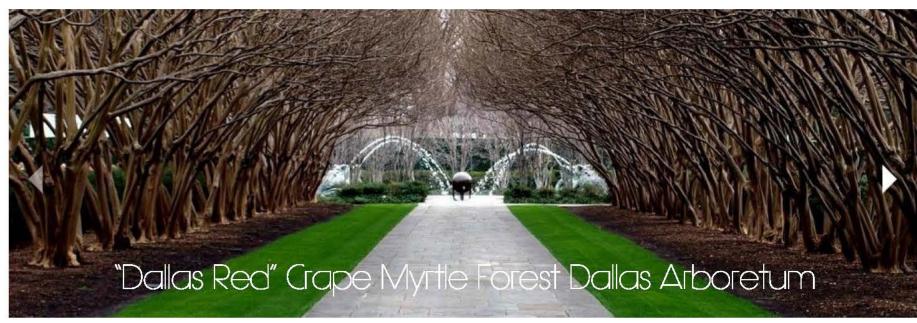

# Architecture Naturally Inspired Solar Carports like "Dallas Red" Crape Myrtle

Solar Carports

"Dallas Red" Crape Myrtle