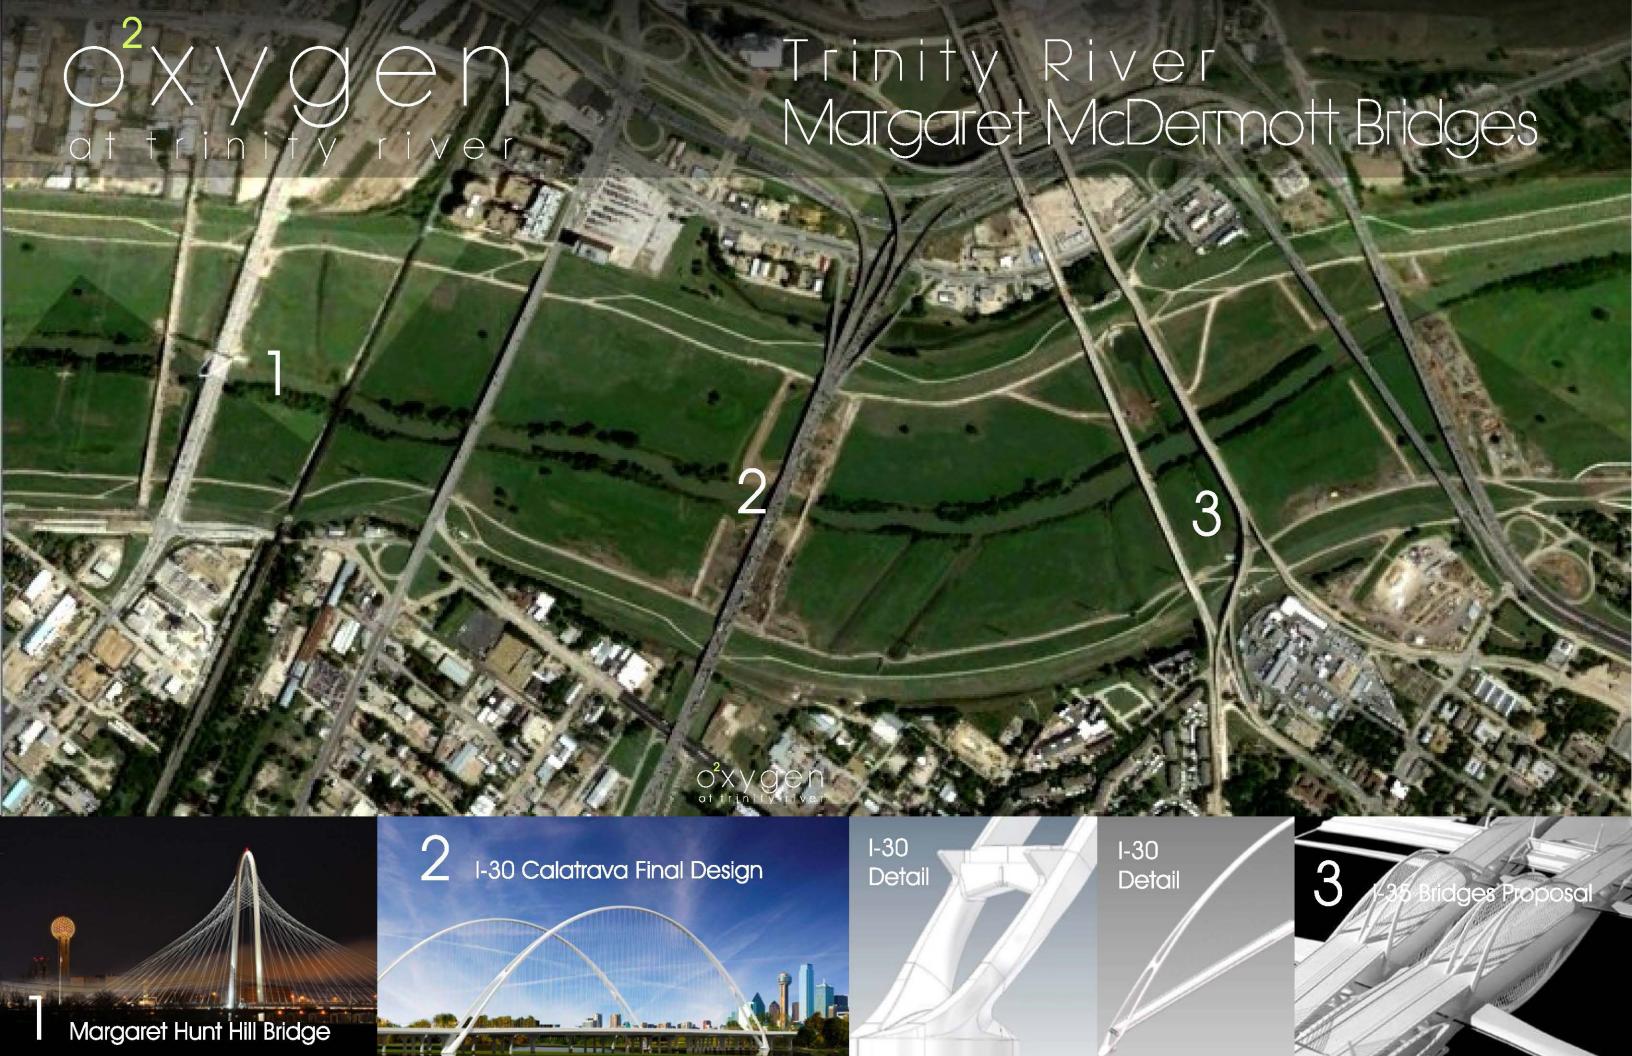

[2] Development should connect to the Margaret Mcdermott Bridge pedestrian facilities and facilitate a future connection to the Coombs Creek Trail.

Leveraging potential trail connectionsis encouraged as it offers both amenity opportunities for the development as well as overall enhanced trail connectivity throughout the larger neighborhood.

#### **Context Description**

The project site is located along Beckley Avenue immediately to the south of Interstate 30. Adjacent to the south and west of the site is Kessler Parkway Park and the Combs Creek trail, a multi-purpose trail for both bicycles and pedestrians. A trail extension is planned adjacent to the new development linking the Coombs Creek Trail to the bicycle and pedestrian facilities along the Margaret Mcdermott bridge, currently under construction.

Important considerations for the project include introducing a building edge and pedestrian friendly environment along Beckley Avenue, along with leveraging surrounding trail opportunities to integrate a bicycle and pedestrian connection through the site. The inclusion of bike facilities is also an important opportunity to create connections between the adjacent trail locations.