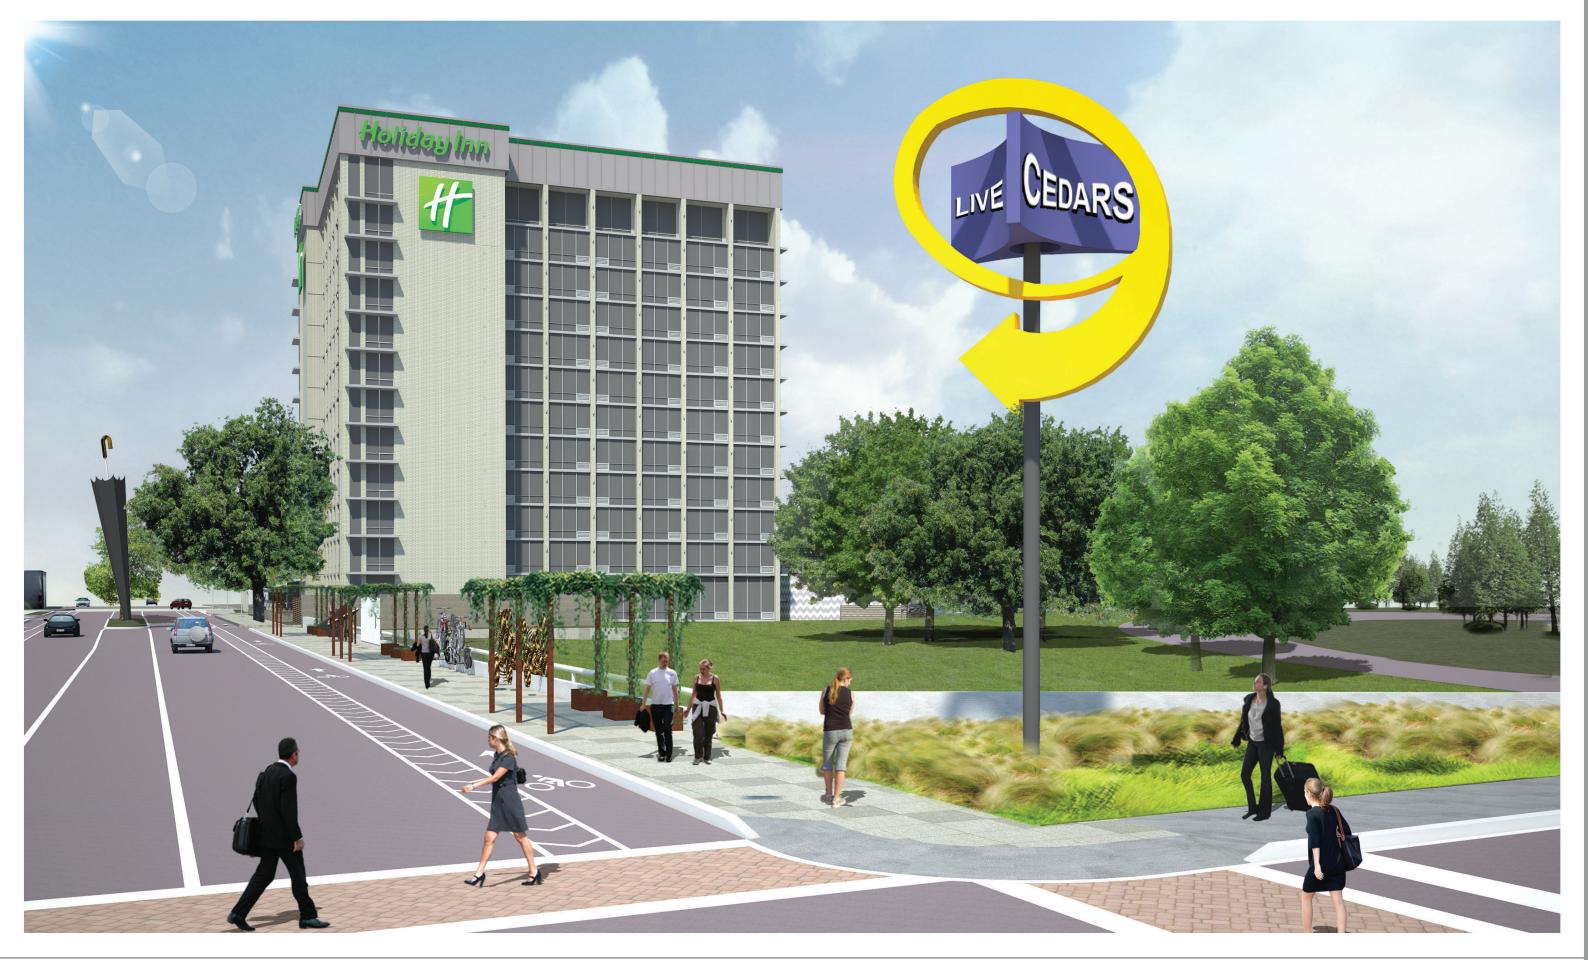

## **Policy References**

Forward Dallas! Section 5 [urban design element]

TIF Urban Design Guidelines Part III, Part IV [Cedars]

## **Context Description**

The site is located at Akard and Griffin just south of I-30 in the Cedars neighborhood. Notable development on adjacent blocks includes the Buzz Lofts to the southeast; a 49 unit residential development built in 2006.

This property has been vacant for a number of years. This project intends to re-brand and renovate the hotel as a Holiday Inn. Two major considerations for the application of City TIF funds to this development are proposed pedestrian improvements to the Akard I-30 bridge to downtown and the activation of the corner of Akard and Griffin.