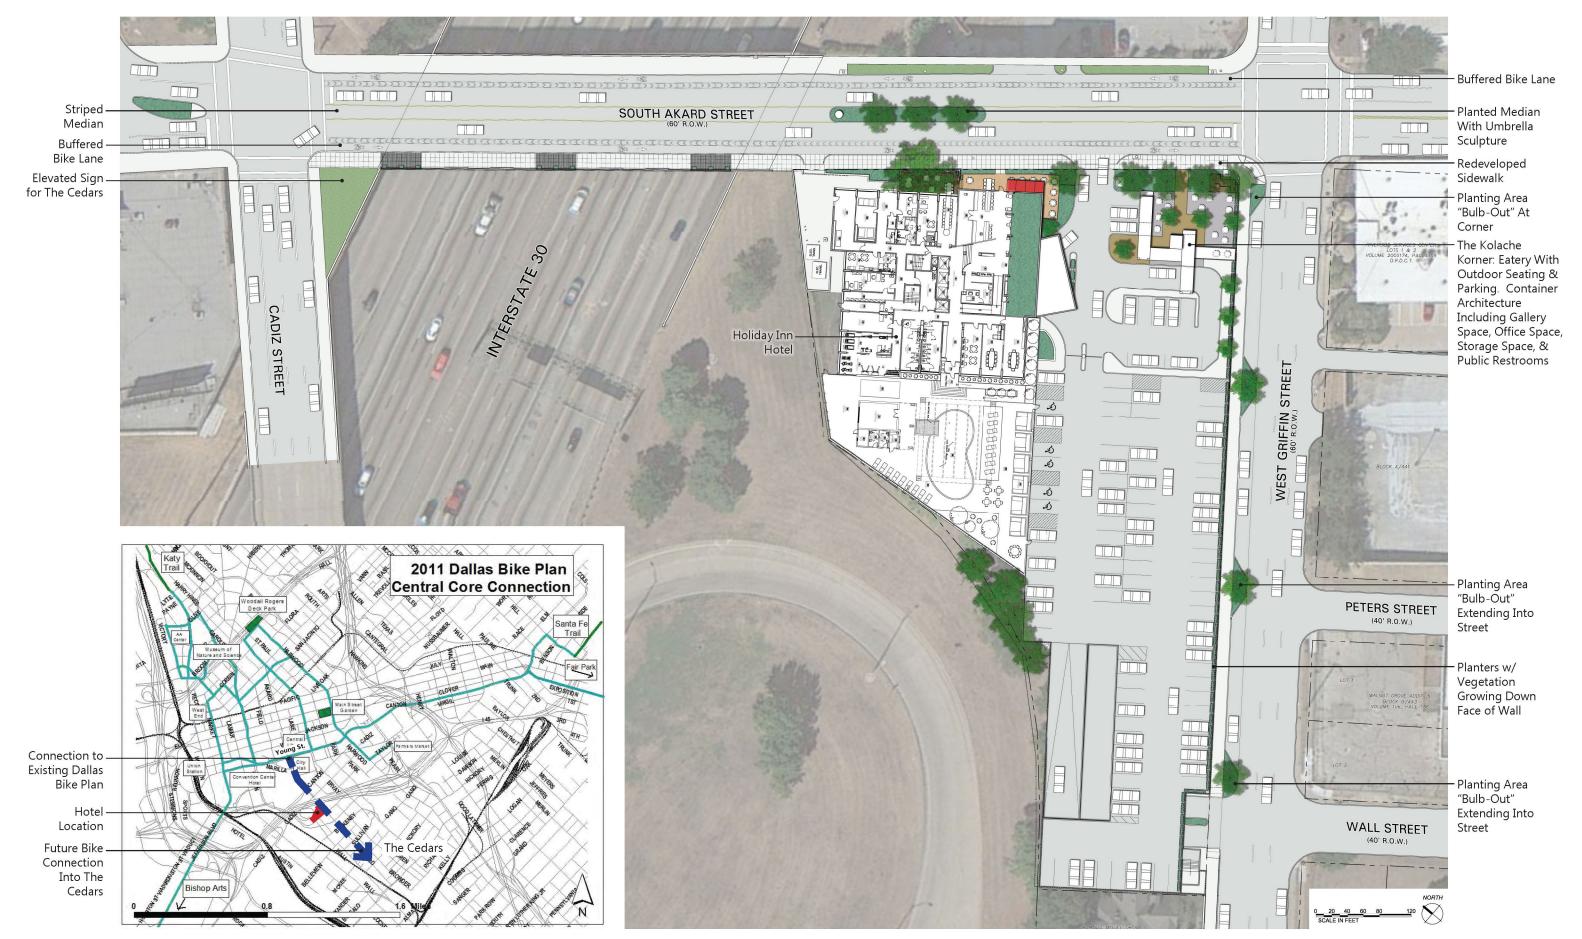

## Applicable Urban Design Priorities Project Should Achieve

- [1] Improve the pedestrian connection to downtown by improving walkability along the Akard bridge - As a gateway to the cedars, the Akard Bridge should be designed to reduce the space allocated for vehicular lanes and increase sidewalk and bicycle infrastructure.
- [2] Activate the corner of Akard and Griffin The corner of Akard and Griffin is currently under utilized. The parking structure along Griffin creates a wall at the street edge and visual separation from adjacent development. Economically feasible, market driven solutions should be explored to create activity in the street corner and provide access to the parking deck at the street corner where it meets the sidewalk at grade.

## **Policy References**

Forward Dallas! Section 5 [urban design element]

TIF Urban Design Guidelines Part III, Part IV [Cedars]

## **Context Description**

The site is located at Akard and Griffin just south of I-30 in the Cedars neighborhood. Notable development on adjacent blocks includes the Buzz Lofts to the southeast; a 49 unit residential development built in 2006.

This property has been vacant for a number of years. This project intends to re-brand and renovate the hotel as a Holiday Inn. Two major considerations for the application of City TIF funds to this development are proposed pedestrian improvements to the Akard I-30 bridge to downtown and the activation of the corner of Akard and Griffin.

South Akard Street connection Downtown Dallas Holiday inn Neighborhood: Cedars

Program: Hotel Retail