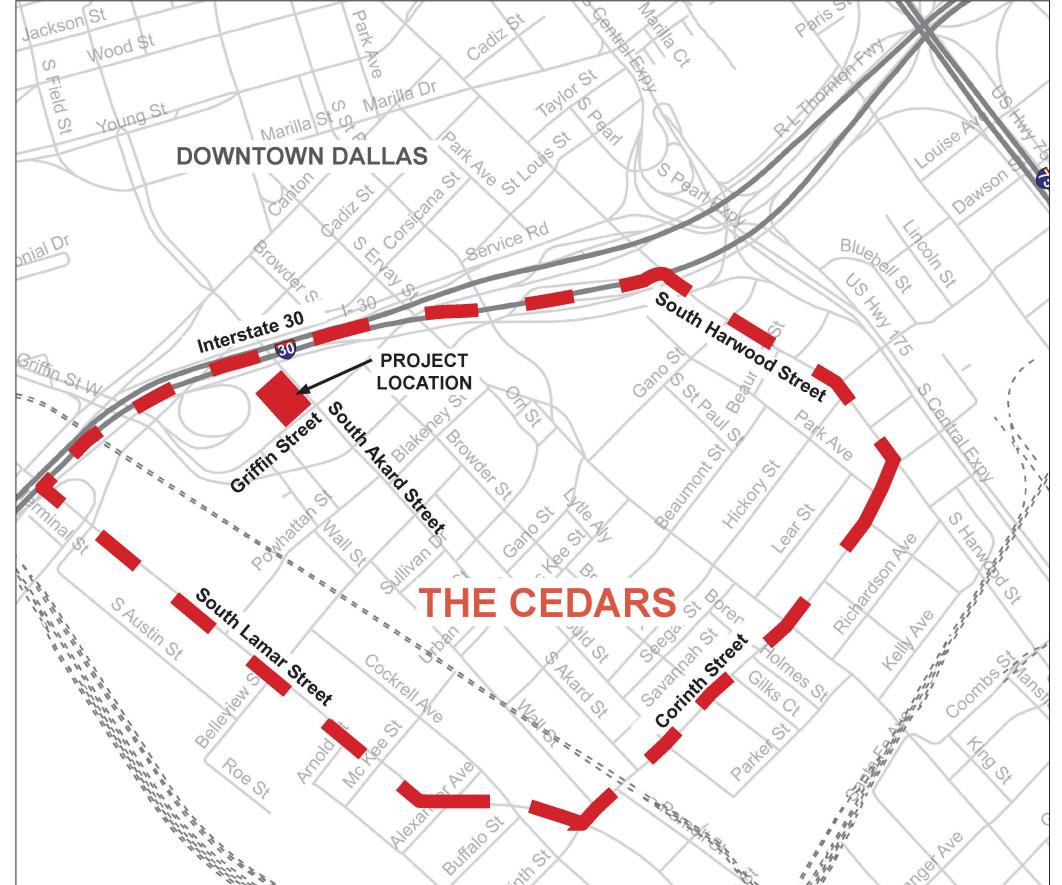

## **Context Description**

The site is located at Akard and Griffin just south of I-30 in the Cedars neighborhood. Notable development on adjacent blocks includes the Buzz Lofts to the southeast; a 49 unit residential development built in 2006.

This property has been vacant for a number of years. This project intends to re-brand and renovate the hotel as a Holiday Inn. Two major considerations for the application of City TIF funds to this development are proposed pedestrian improvements to the Akard I-30 bridge to downtown and the activation of the corner of Akard and Griffin.