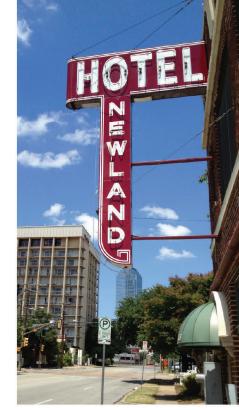

This property has been vacant for a number of years. This project intends to re-brand and renovate the hotel as a Holiday Inn. Two major considerations for the application of City TIF funds to this development are proposed pedestrian improvements to the Akard I-30 bridge to downtown and the activation of the corner of Akard and Griffin.

South Akard Street connection Downtown Dallas Holiday inn Neighborhood: Cedars

Program: Hotel Retail