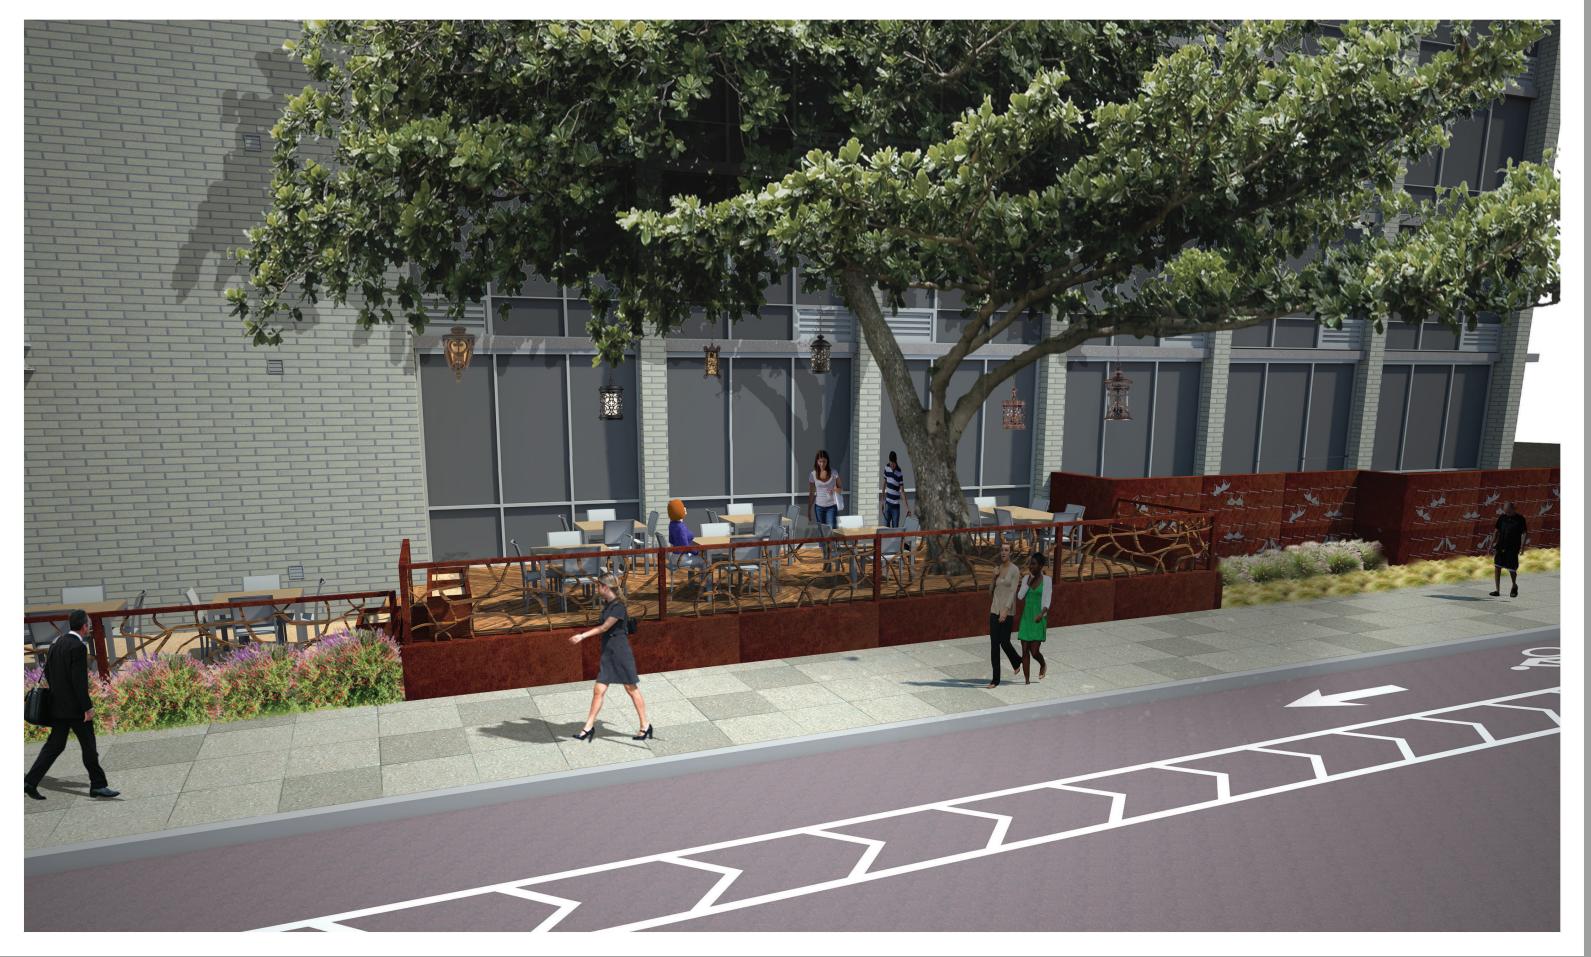

## **Context Description**

The site is located at Akard and Griffin just south of I-30 in the Cedars neighborhood. Notable development on adjacent blocks includes the Buzz Lofts to the southeast; a 49 unit residential development built in 2006.