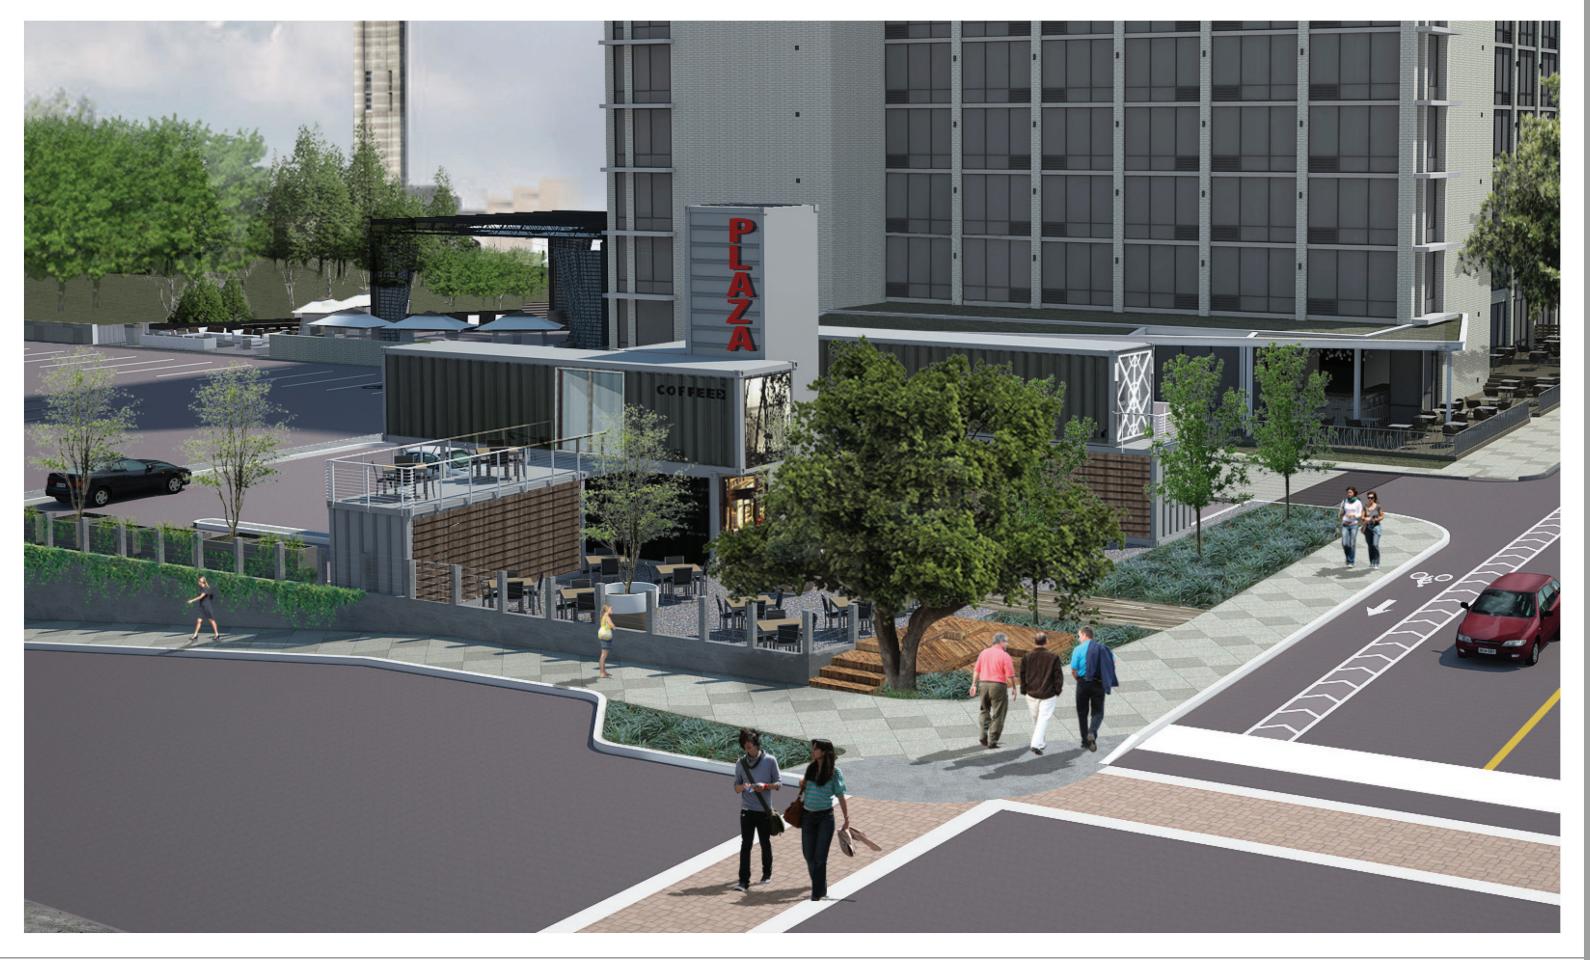

## **Context Description**

The site is located at Akard and Griffin just south of I-30 in the Cedars neighborhood. Notable development on adjacent blocks includes the Buzz Lofts to the southeast; a 49 unit residential development built in 2006.

This property has been vacant for a number of years. This project intends to re-brand and renovate the hotel as a Holiday Inn. Two major considerations for the application of City TIF funds to this development are proposed pedestrian improvements to the Akard I-30 bridge to downtown and the activation of the corner of Akard and Griffin.

South Akard Street connection Downtown Dallas Holiday inn Neighborhood: Cedars

Program: Hotel Retail