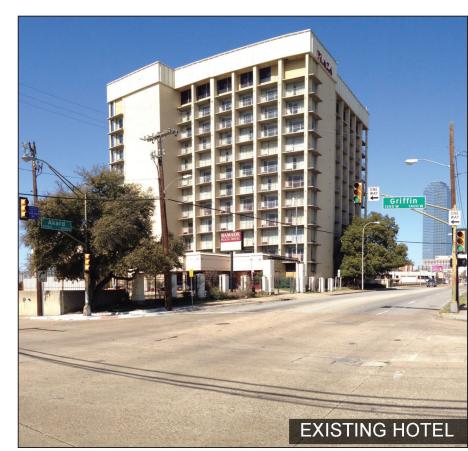

## **Context Description**

The site is located at Akard and Griffin just south of I-30 in the Cedars neighborhood. Notable development on adjacent blocks includes the Buzz Lofts to the southeast; a 49 unit residential development built in 2006.

This property has been vacant for a number of years. This project intends to re-brand and renovate the hotel as a Holiday Inn. Two major considerations for the application of City TIF funds to this development are proposed pedestrian improvements to the Akard I-30 bridge to downtown and the activation of the corner of Akard and Griffin.

South Akard Street connection Downtown Dallas Holiday inn Neighborhood: Cedars

Program: Hotel Retail