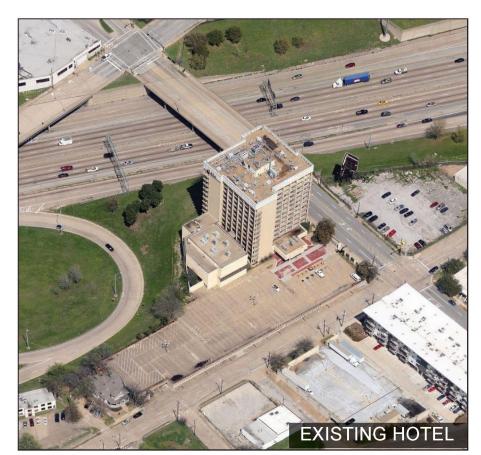

This property has been vacant for a number of years. This project intends to re-brand and renovate the hotel as a Holiday Inn. Two major considerations for the application of City TIF funds to this development are proposed pedestrian improvements to the Akard I-30 bridge to downtown and the activation of the corner of Akard and Griffin.