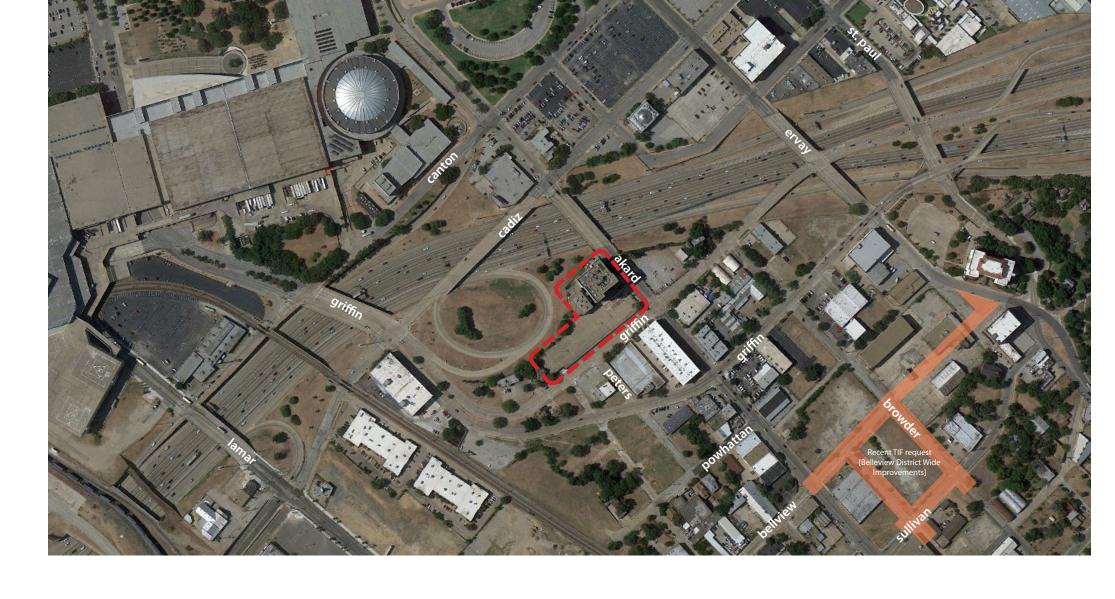

## **Policy References**

Forward Dallas! Section 5 [urban design element]

TIF Urban Design Guidelines Part III, Part IV [Cedars]

## **Context Description**

The site is located at Akard and Griffin just south of I-30 in the Cedars neighborhood. Notable development on adjacent blocks includes the Buzz Lofts to the southeast; a 49 unit residential development built in 2006.

This property has been vacant for a number of years. This project intends to re-brand and renovate the hotel as a Holiday Inn. Two major considerations for the application of City TIF funds to this development are proposed pedestrian improvements to the Akard I-30 bridge to downtown and the activation of the corner of Akard and Griffin.