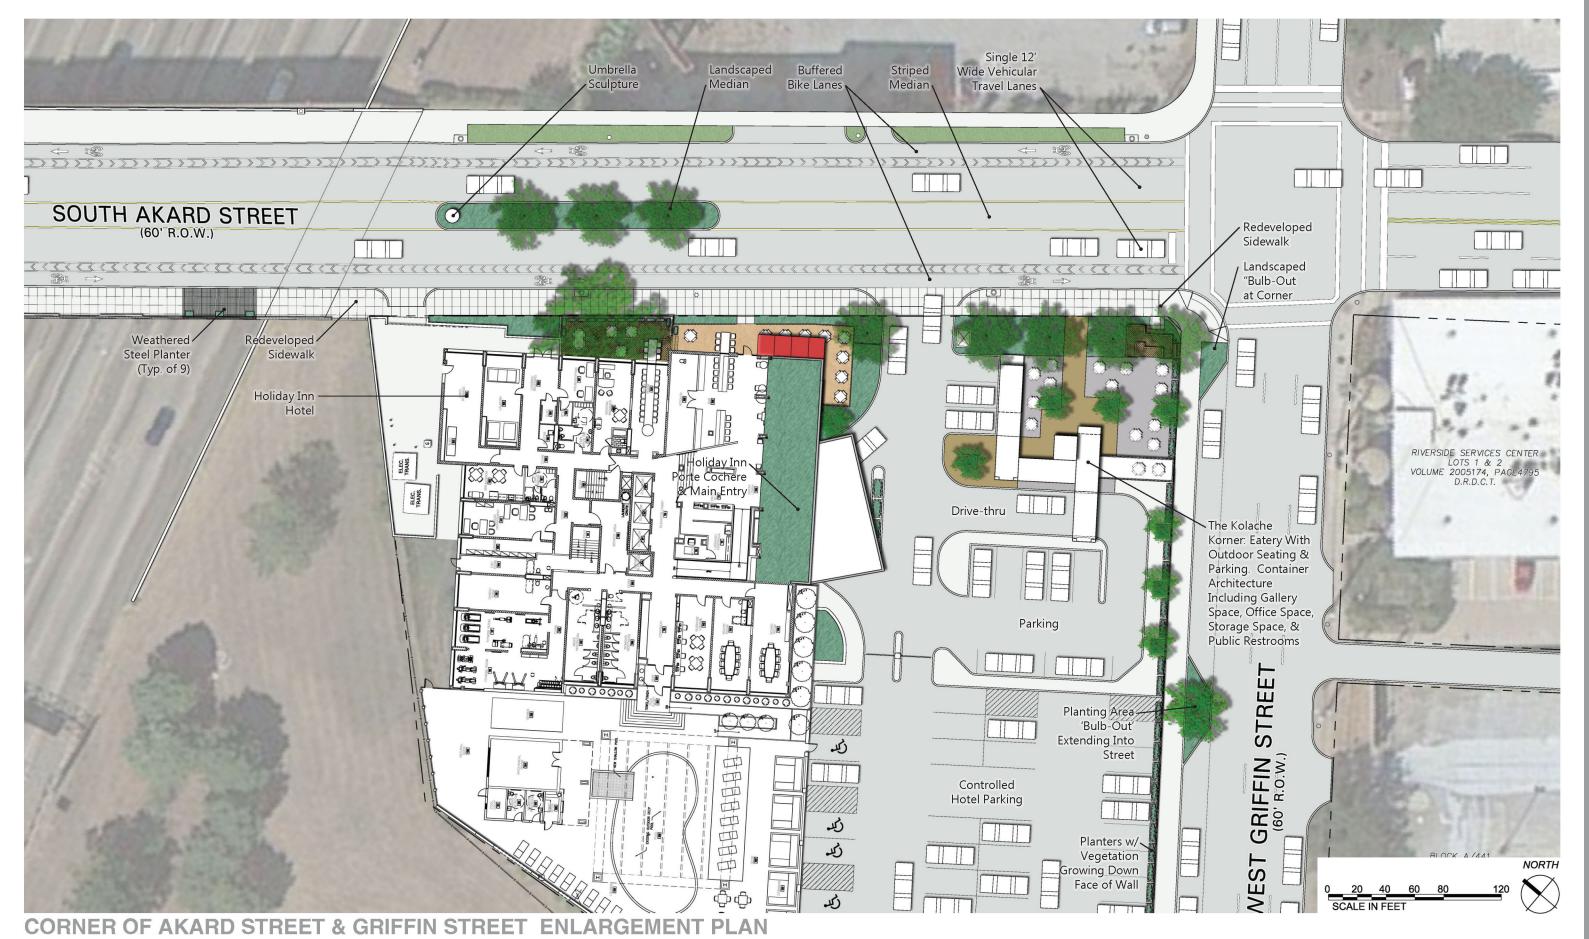

## **Policy References**

Forward Dallas! Section 5 [urban design element]

TIF Urban Design Guidelines Part III, Part IV [Cedars]

## **Context Description**

The site is located at Akard and Griffin just south of I-30 in the Cedars neighborhood. Notable development on adjacent blocks includes the Buzz Lofts to the southeast; a 49 unit residential development built in 2006.

This property has been vacant for a number of years. This project intends to re-brand and renovate the hotel as a Holiday Inn. Two major considerations for the application of City TIF funds to this development are proposed pedestrian improvements to the Akard I-30 bridge to downtown and the activation of the corner of Akard and Griffin.