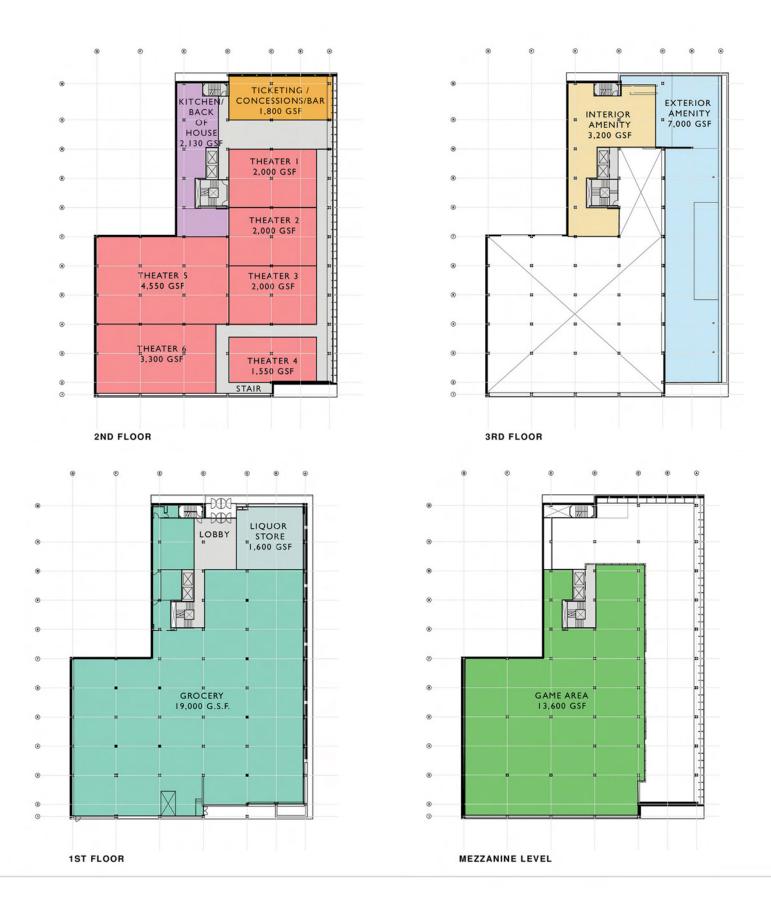

## Centurion American Statler & Jackson St. Garage Neighborhood: Main Street District

Program: Retail/Residential/Hotel

Residential: 151,713 sqft [178 units] Hotel: 122,874 sqft [221 units]

Commercial: 72,561 sqft Hotel Amenity: 57,729 sqft

#### RETAIL INFORMATION

STATLER/LIBRARY: APPROX. 80,000 SF

TOTAL STATLER STRIP RETAIL: APPROX. 250,000 SF

POTENTIAL RETAILERS: **DESIGN WITHIN REACH** THEORY **LOUIS VUITTON** MARC JACOBS **GIVENCHY RON HERMAN SEPHORA** CENTRE SOLSTICE NIKE **TONI & GUY AMERICAN APPAREL COFFEE SHOP FEDEX OFFICE RONIN** GOYARD **OBSIDIAN DEAN & DELUCA** SHAKE SHACK KIKI DE MONTPARNASSE J. CREW H&M UNIQLO CB<sub>2</sub> 7-11 APPLE **TASCHEN** BALENCIAGA **HELMUT LANG** THE COFFEE BEAN & TEA LEAF KARTELL