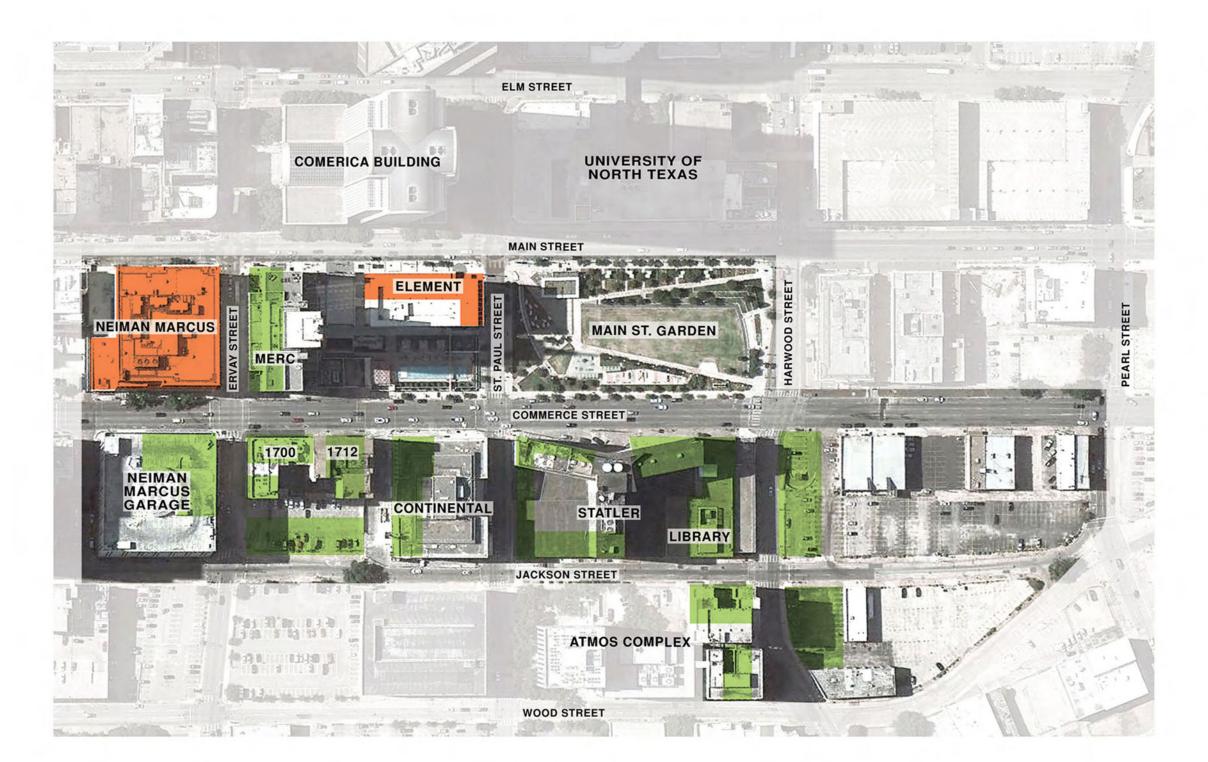

**EXISTING RETAIL** 

POTENTIAL RETAIL

#### RETAIL INFORMATION

STATLER/LIBRARY: APPROX. 80,000 SF

TOTAL STATLER STRIP RETAIL: APPROX. 250,000 SF

POTENTIAL RETAILERS: **DESIGN WITHIN REACH** THEORY **LOUIS VUITTON** MARC JACOBS **GIVENCHY RON HERMAN SEPHORA** CENTRE SOLSTICE NIKE **TONI & GUY AMERICAN APPAREL COFFEE SHOP FEDEX OFFICE RONIN** GOYARD **OBSIDIAN DEAN & DELUCA** SHAKE SHACK KIKI DE MONTPARNASSE J. CREW H&M UNIQLO CB<sub>2</sub> 7-11 APPLE **TASCHEN** BALENCIAGA **HELMUT LANG** THE COFFEE BEAN & TEA LEAF KARTELL