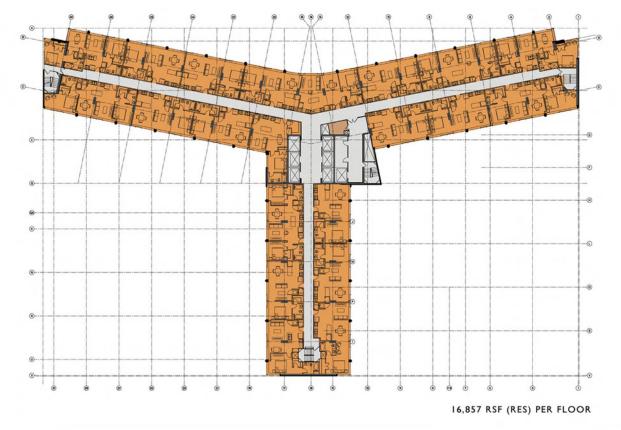

## Centurion American Statler & Jackson St. Garage Neighborhood: Main Street District

Program: Retail/Residential/Hotel

Residential: 151,713 sqft [178 units] Hotel: 122,874 sqft [221 units]

Commercial: 72,561 sqft Hotel Amenity: 57,729 sqft

Dallas, Texas maa.2013144

VIEW SOUTHEAST OF STATLER

VIEW AT STATLER ENTRY

Dallas, Texas maa.2013144

VIEW WEST DOWN COMMERCE ST

site plan

2nd to 6th level

west elevation