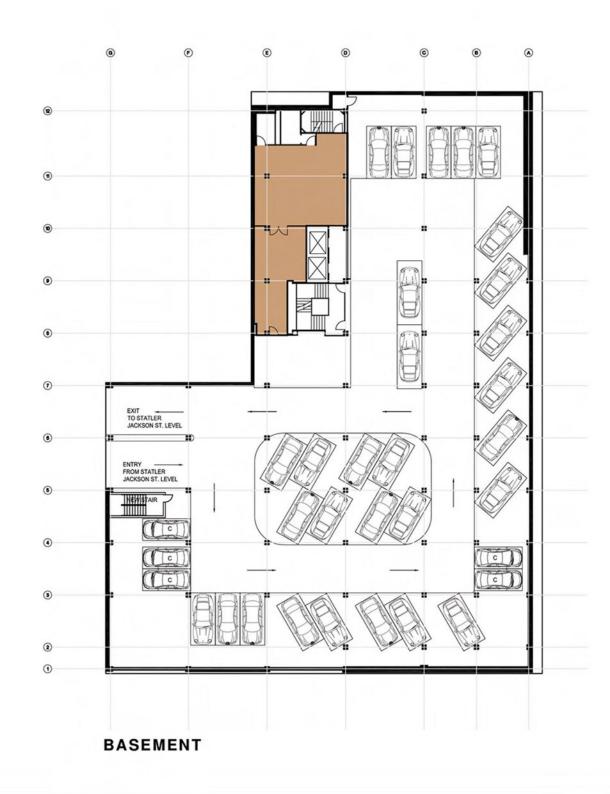

The proposed garage and retail site currently is comprised of four separate parcels which run along Harwood, directly across from the Old Dallas Central Library. Below grade parking currently exists at the northeast corner of the site.

## Centurion American Statler & Jackson St. Garage Neighborhood: Main Street District

Program: Retail/Residential/Hotel

Residential: 151,713 sqft [178 units] Hotel: 122,874 sqft [221 units]

Commercial: 72,561 sqft Hotel Amenity: 57,729 sqft