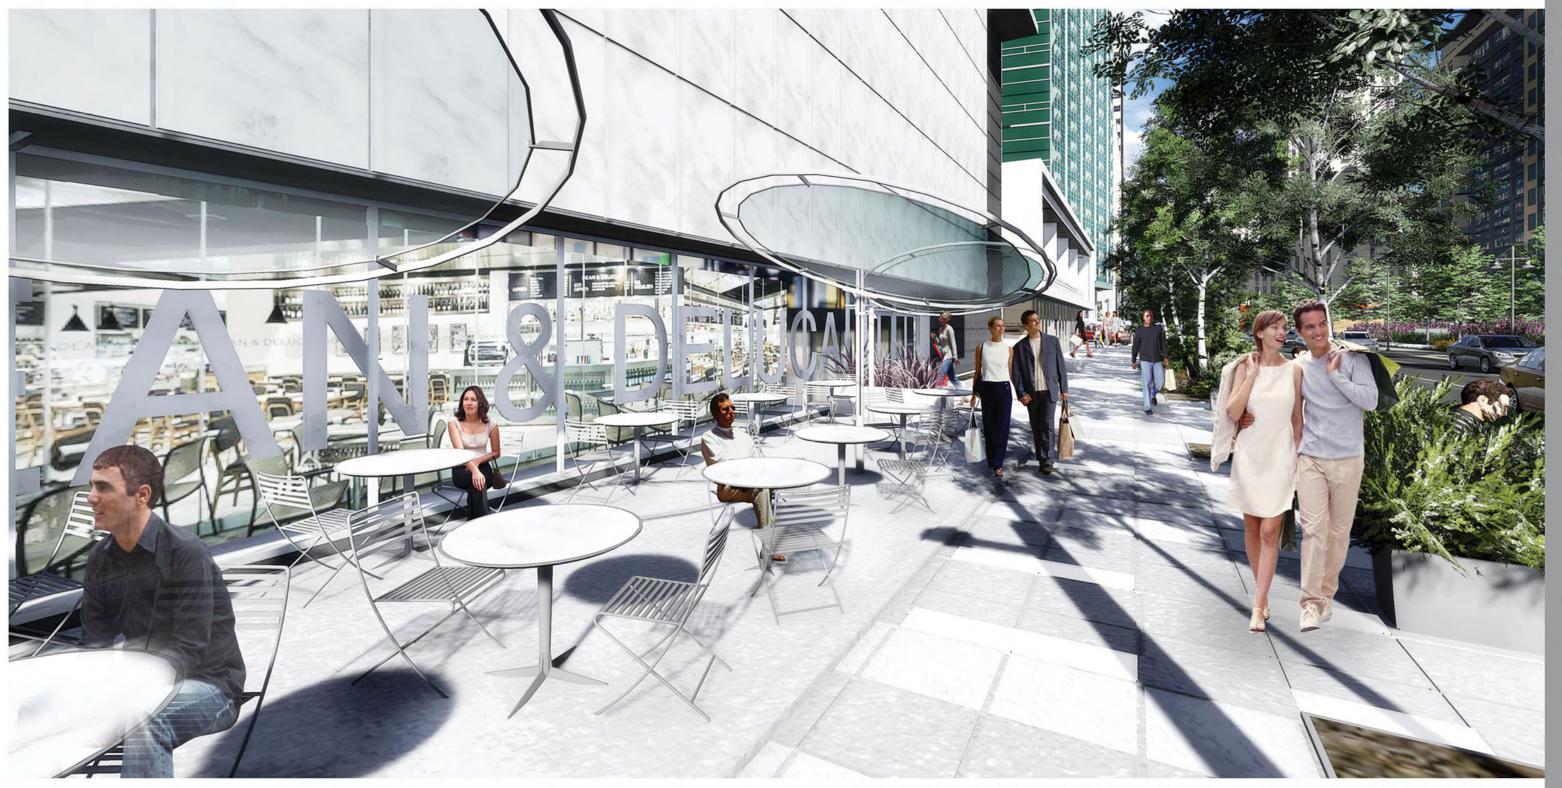

#### RETAIL INFORMATION

STATLER/LIBRARY: APPROX. 80,000 SF

TOTAL STATLER STRIP RETAIL: APPROX. 250,000 SF

POTENTIAL RETAILERS: **DESIGN WITHIN REACH** THEORY **LOUIS VUITTON** MARC JACOBS **GIVENCHY RON HERMAN SEPHORA** CENTRE SOLSTICE NIKE **TONI & GUY AMERICAN APPAREL COFFEE SHOP FEDEX OFFICE RONIN** GOYARD **OBSIDIAN DEAN & DELUCA** SHAKE SHACK KIKI DE MONTPARNASSE J. CREW H&M UNIQLO CB<sub>2</sub> 7-11 APPLE **TASCHEN** BALENCIAGA **HELMUT LANG** THE COFFEE BEAN & TEA LEAF KARTELL

VIEW OF NEW PARKING/RETAIL STRUCTURE FROM SIDEWALK DOWN S HARWOOD ST