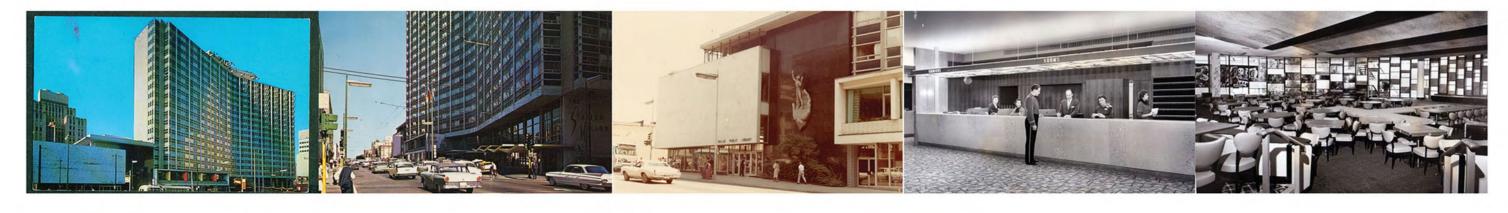

# **Context Description**

The site is located in the main street district of downtown. The primary building facade of the hotel is located along Commerce and the proposed parking garage and retail is located along Harwood. Main Street Garden is located directly across the street from the Hotel's primary facade.

The proposed garage and retail site currently is comprised of four separate parcels which run along Harwood, directly across from the Old Dallas Central Library. Below grade parking currently exists at the northeast corner of the site.

## Centurion American Statler & Jackson St. Garage Neighborhood: Main Street District

Program: Retail/Residential/Hotel

Residential: 151,713 sqft [178 units] Hotel: 122,874 sqft [221 units]

Commercial: 72,561 sqft Hotel Amenity: 57,729 sqft