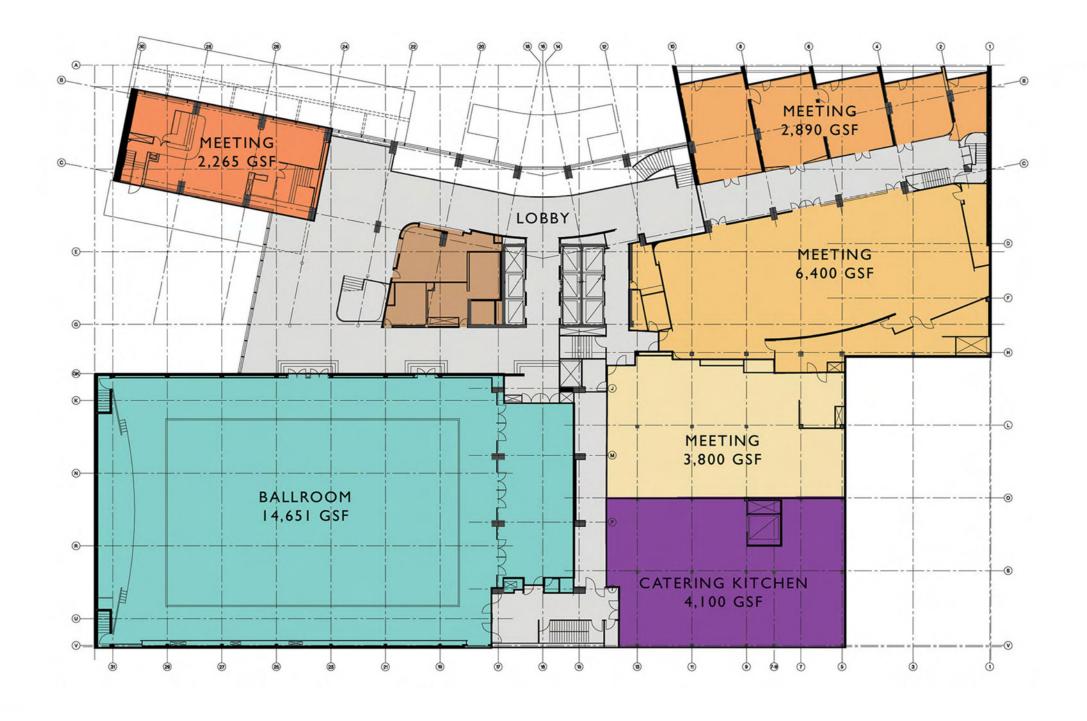

## Centurion American Statler & Jackson St. Garage Neighborhood: Main Street District

Program: Retail/Residential/Hotel

Residential: 151,713 sqft [178 units] Hotel: 122,874 sqft [221 units]

Commercial: 72,561 sqft Hotel Amenity: 57,729 sqft