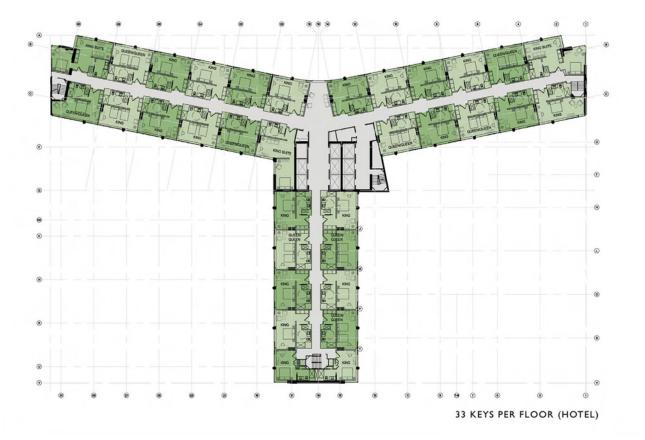

## Centurion American Statler & Jackson St. Garage Neighborhood: Main Street District

Program: Retail/Residential/Hotel

Residential: 151,713 sqft [178 units] Hotel: 122,874 sqft [221 units]

Commercial: 72,561 sqft Hotel Amenity: 57,729 sqft

Dallas, Texas maa.2013144

VIEW SOUTHEAST OF STATLER

VIEW AT STATLER ENTRY

Dallas, Texas maa.2013144

VIEW WEST DOWN COMMERCE ST

site plan

2nd to 6th level

west elevation