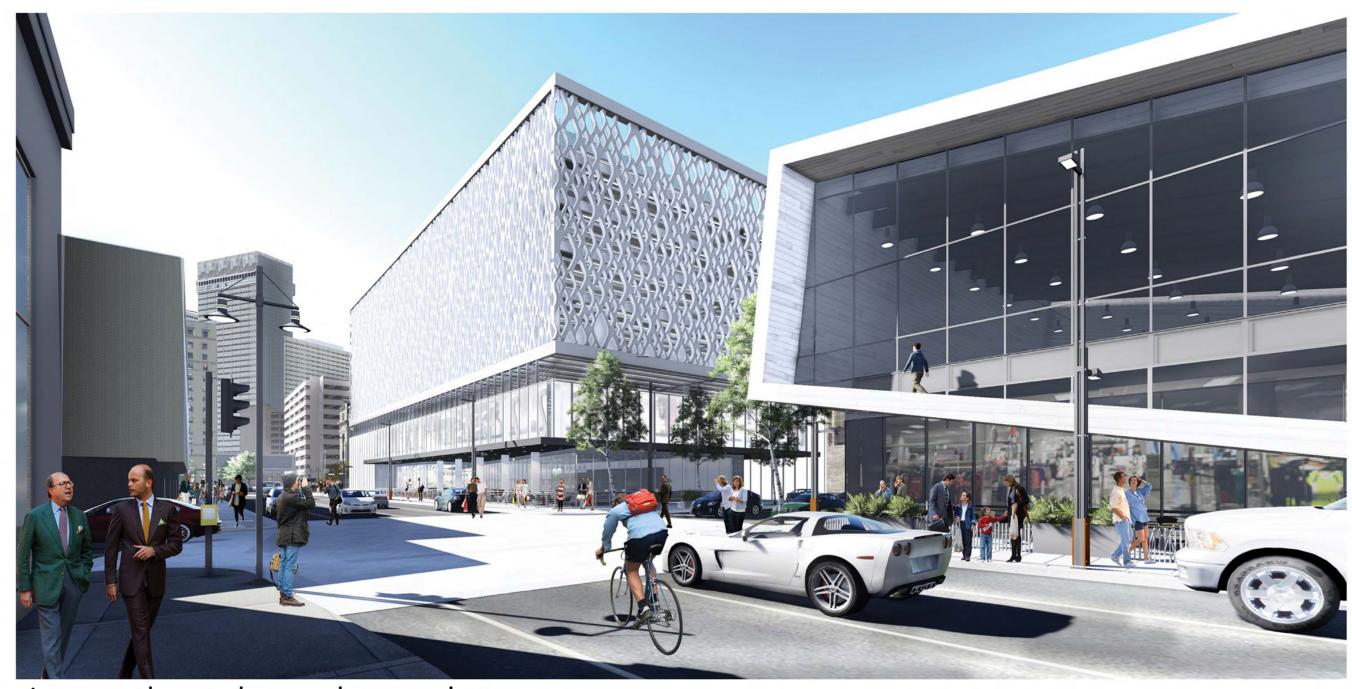

VIEW OF THE NORTH ELEVATION OF THE STATLER

VIEW SOUTHEAST OF THE STATLER BUILDING STREETSCAPE

VIEW ACROSS COMMERCE ST OF THE NORTH ELEVATION OF THE STATLER & LIBRARY

VIEW SOUTHWEST OF THE LIBRARY/STATLER AT CORNER OF S HARWOOD & COMMERCE ST

VIEW WEST ALONG COMMERCE ST AT THE LIBRARY/STATLER STREET EXPERIENCE

night view of statler entrance toward main st garden park

VIEW AT SOUTHEAST CORNER OF JACKSON ST & S HARWOOD ST

Centurian American Statler