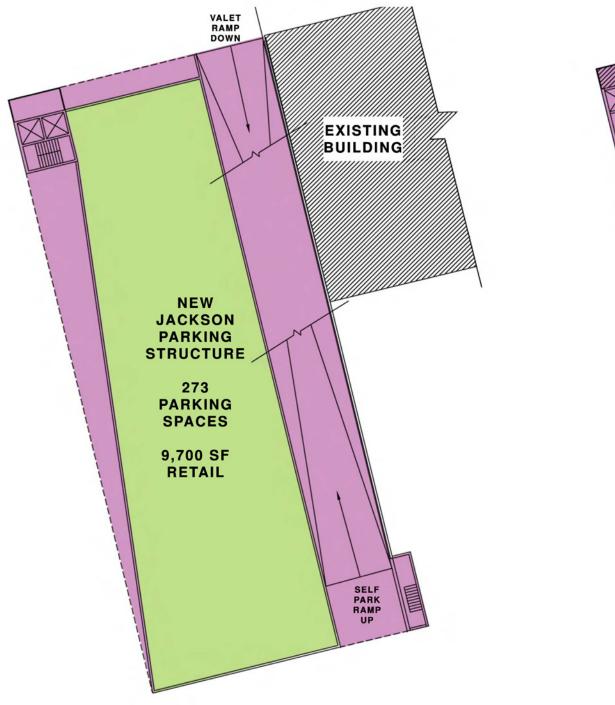

The proposed garage and retail site currently is comprised of four separate parcels which run along Harwood, directly across from the Old Dallas Central Library. Below grade parking currently exists at the northeast corner of the site.

## Centurion American Statler & Jackson St. Garage Neighborhood: Main Street District

Program: Retail/Residential/Hotel

Residential: 151,713 sqft [178 units] Hotel: 122,874 sqft [221 units]

Commercial: 72,561 sqft Hotel Amenity: 57,729 sqft

Centurian American Statler

Dallas, Texas maa.2013144

Dallas, Texas maa.2013144

enlarged site plan (scope of work)