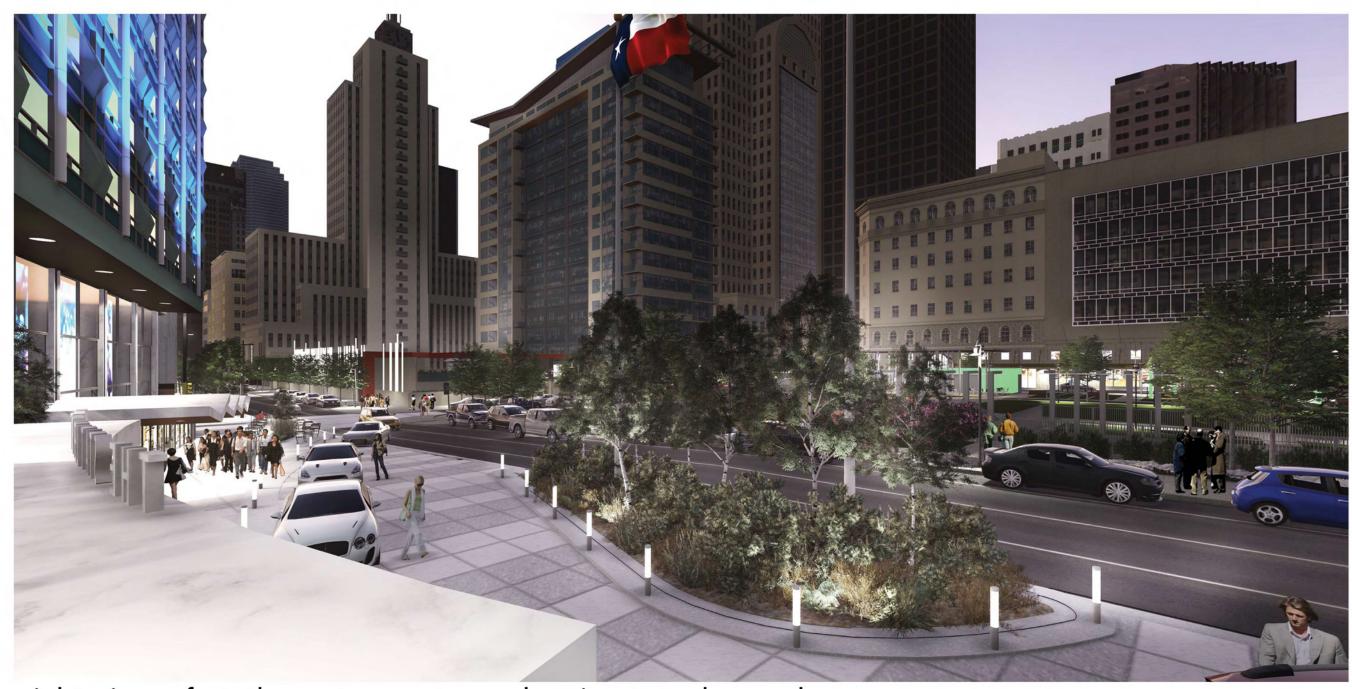

VIEW WEST ALONG COMMERCE ST AT THE LIBRARY/STATLER STREET EXPERIENCE

night view of statler entrance toward main st garden park

VIEW AT SOUTHEAST CORNER OF JACKSON ST & S HARWOOD ST

Centurian American Statler