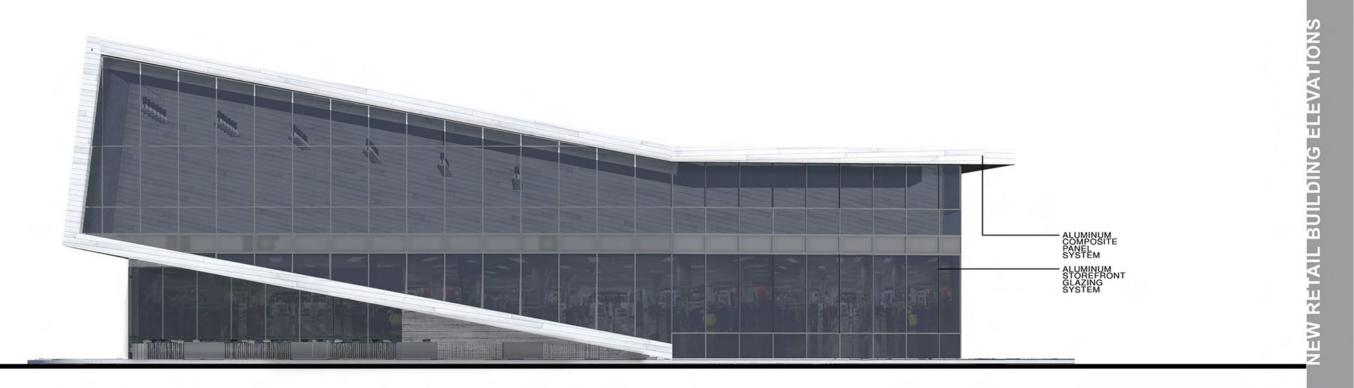

north elevation

south elevation

## **WEST ELEVATION**

# NORTH ELEVATION

Centurian American Statler

Dallas, Texas maa.2013144

night view of new retail/parking structure

view southeast of new retail building

view northeast down s harwood st

view across main street garden park toward commerce st & s harwood st