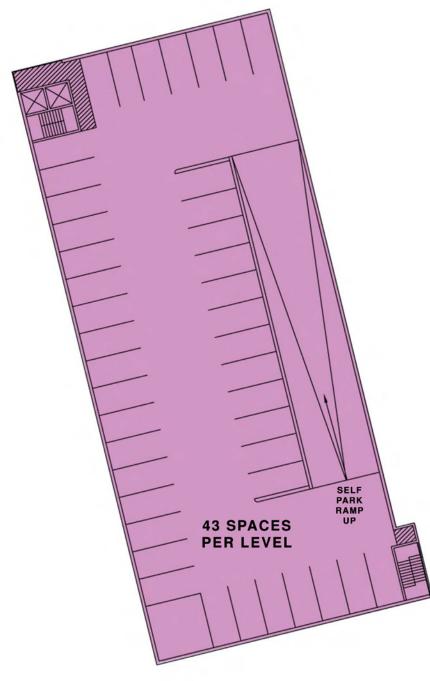

## Centurion American Statler & Jackson St. Garage Neighborhood: Main Street District

Program: Retail/Residential/Hotel

Residential: 151,713 sqft [178 units] Hotel: 122,874 sqft [221 units]

Commercial: 72,561 sqft Hotel Amenity: 57,729 sqft

Centurian American Statler

Dallas, Texas maa.2013144

Dallas, Texas maa.2013144

enlarged site plan (scope of work)

Dallas, Texas maa.2013144

VIEW SOUTHEAST OF STATLER

VIEW AT STATLER ENTRY

Dallas, Texas maa.2013144

VIEW WEST DOWN COMMERCE ST

site plan

2nd to 6th level

west elevation