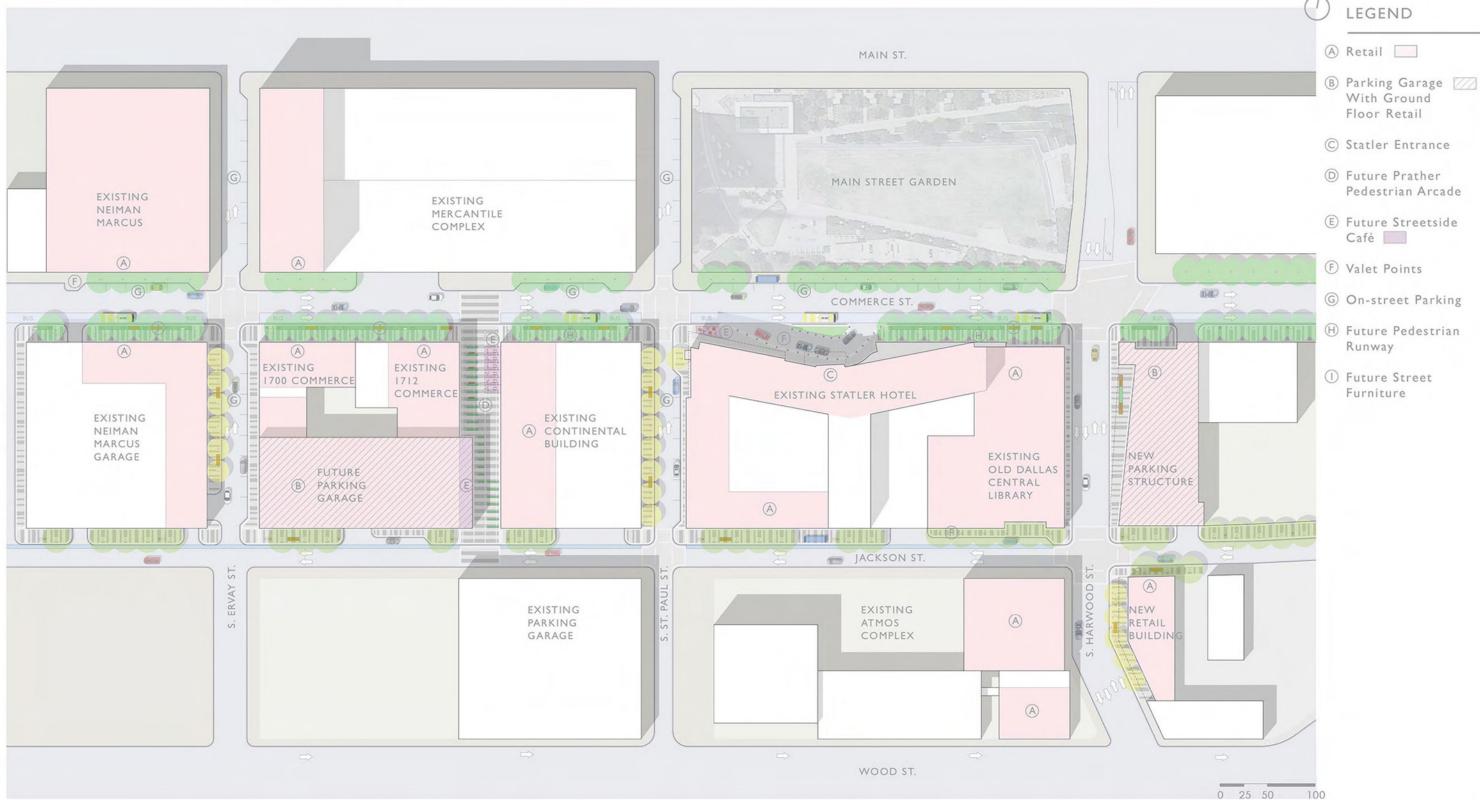

Centurian American Statler

Dallas, Texas maa.2013144

Dallas, Texas maa.2013144

enlarged site plan (scope of work)

### LEGEND

- A Future Pedestrian Runway
- B Future Street Lights
- © Bike Lane
- D Valet Points
- © On-street Parking
- F Statler Entrance
- G Future Furniture
- H Future D-Share
- Future Streetside
   Café

#### PLANTINGS

- ① Street Tree I Evergreen, Columnar
- Street Tree 2 Deciduous, Round
- 3 Street Tree 3 Evergreen, Round
- Planting Strip With Evergreen Groundcover And Annual Access

Dallas, Texas maa.2013144