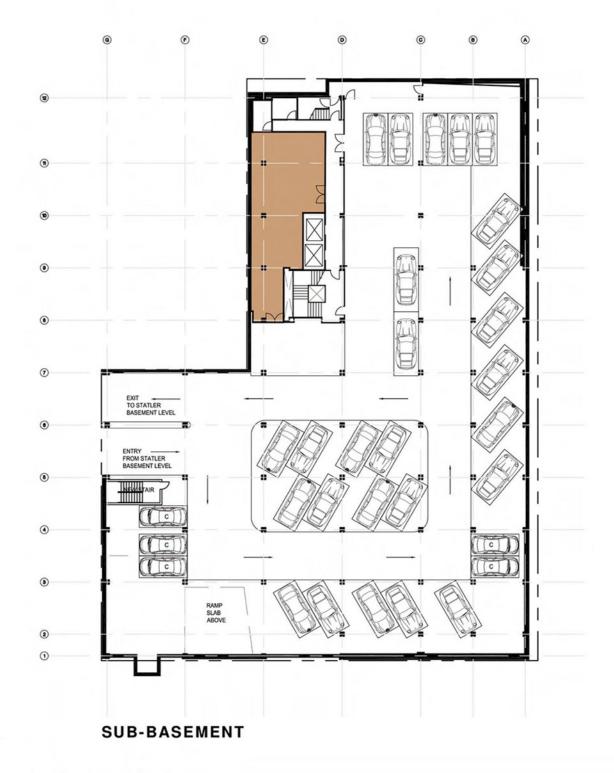

The proposed garage and retail site currently is comprised of four separate parcels which run along Harwood, directly across from the Old Dallas Central Library. Below grade parking currently exists at the northeast corner of the site.

## Centurion American Statler & Jackson St. Garage Neighborhood: Main Street District

Program: Retail/Residential/Hotel

Residential: 151,713 sqft [178 units] Hotel: 122,874 sqft [221 units]

Commercial: 72,561 sqft Hotel Amenity: 57,729 sqft