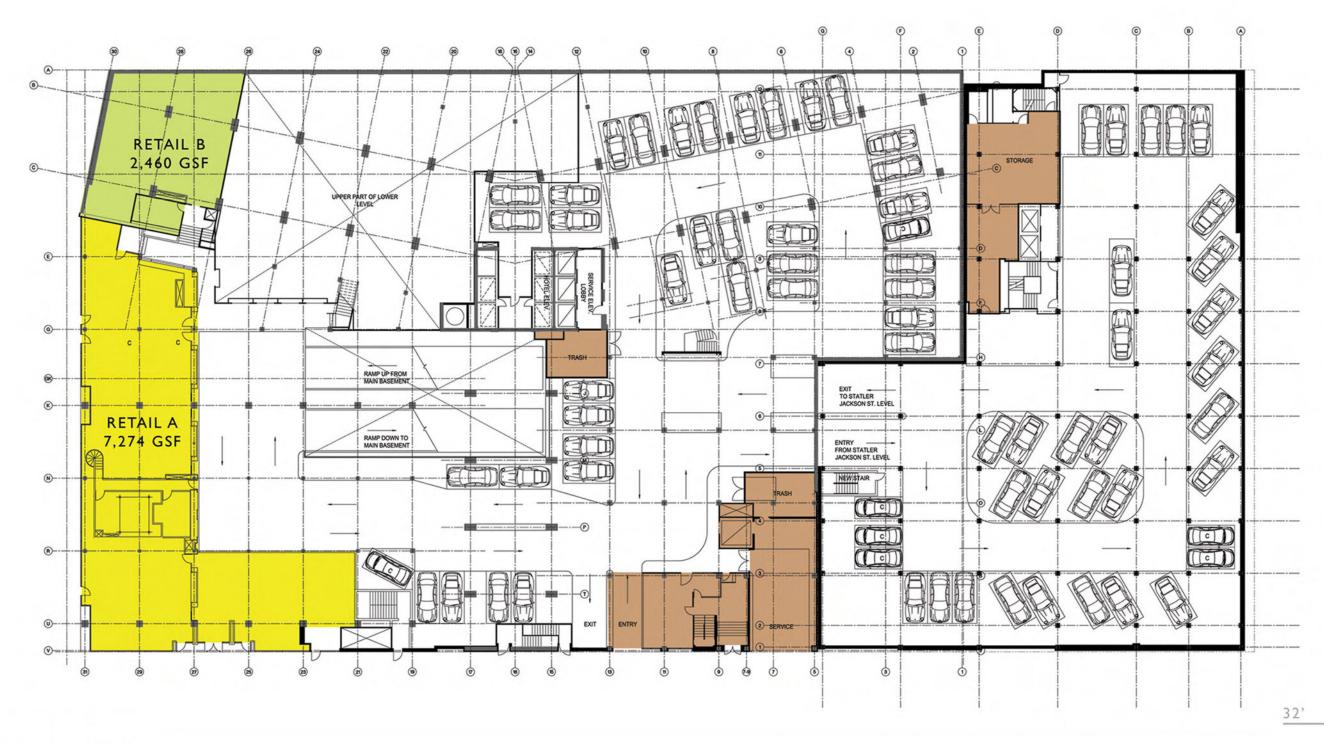

The proposed garage and retail site currently is comprised of four separate parcels which run along Harwood, directly across from the Old Dallas Central Library. Below grade parking currently exists at the northeast corner of the site.

## Centurion American Statler & Jackson St. Garage Neighborhood: Main Street District

Program: Retail/Residential/Hotel

Residential: 151,713 sqft [178 units] Hotel: 122,874 sqft [221 units]

Commercial: 72,561 sqft Hotel Amenity: 57,729 sqft