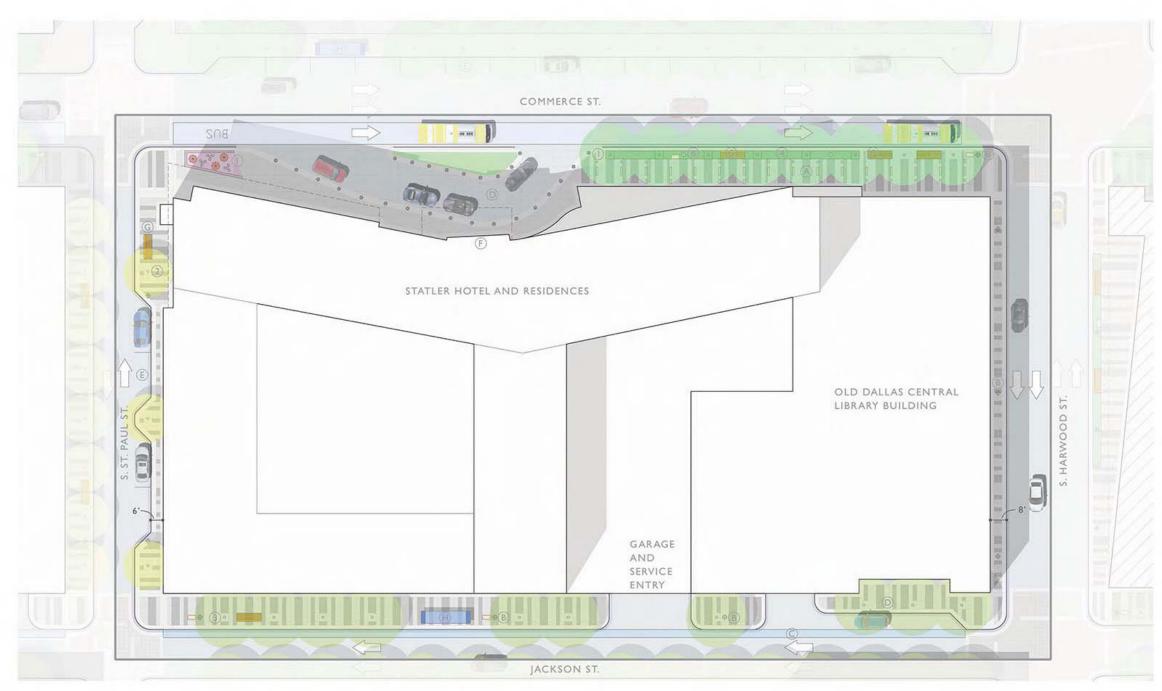

Centurian American Statler

Dallas, Texas maa.2013144

Dallas, Texas maa.2013144

enlarged site plan (scope of work)

### LEGEND

- A Future Pedestrian Runway
- B Future Street Lights
- © Bike Lane
- D Valet Points
- © On-street Parking
- F Statler Entrance
- G Future Furniture
- H Future D-Share
- Future Streetside
   Café

#### PLANTINGS

- ① Street Tree I Evergreen, Columnar
- Street Tree 2 Deciduous, Round
- 3 Street Tree 3 Evergreen, Round
- Planting Strip With Evergreen Groundcover And Annual Access

Dallas, Texas maa.2013144