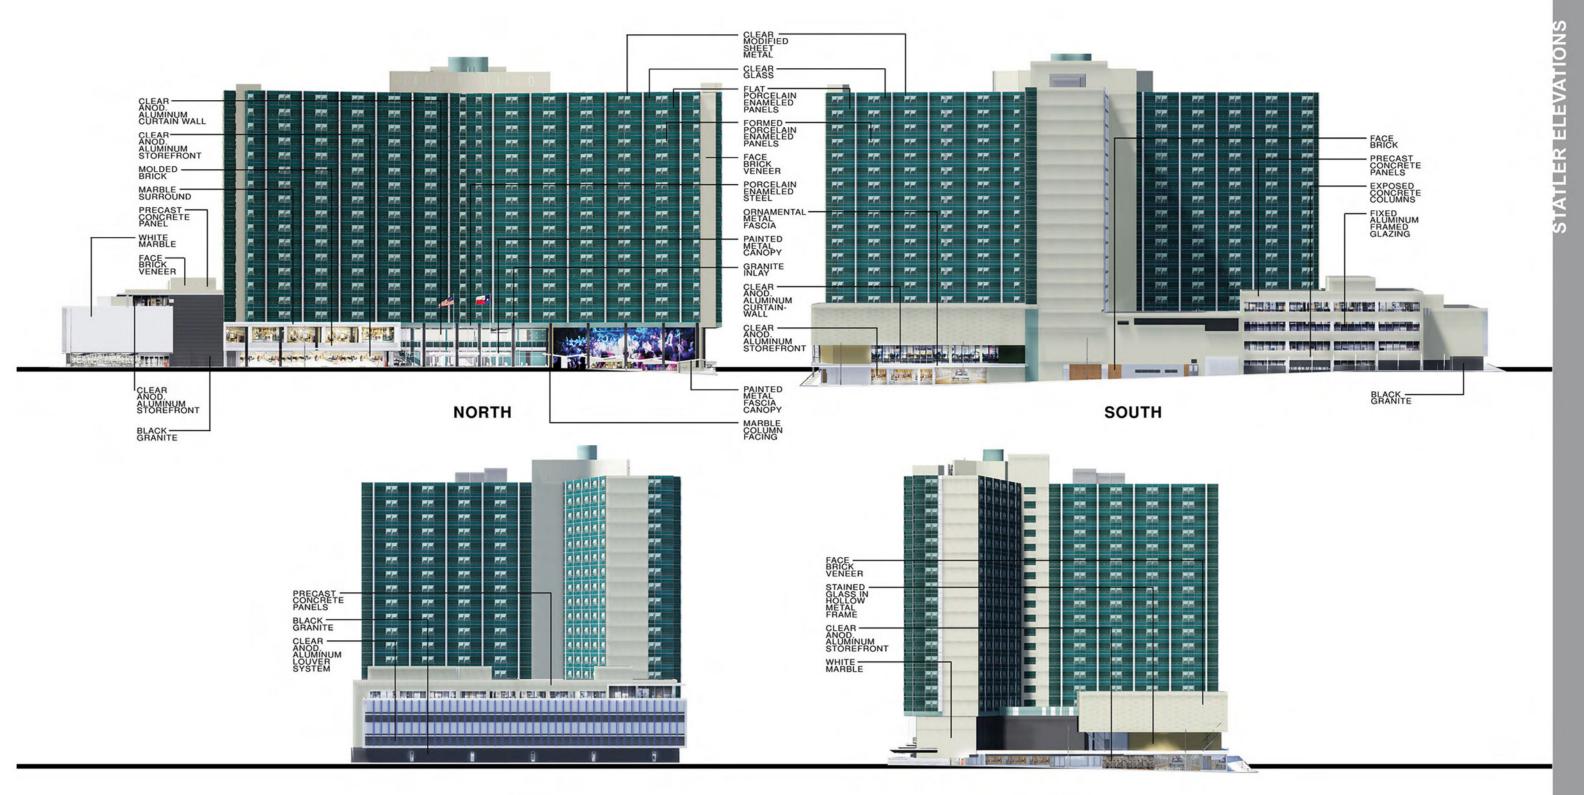

north elevation

south elevation

## **WEST ELEVATION**

# NORTH ELEVATION

Centurian American Statler

Dallas, Texas maa.2013144

night view of new retail/parking structure

view southeast of new retail building

view northeast down s harwood st

view across main street garden park toward commerce st & s harwood st