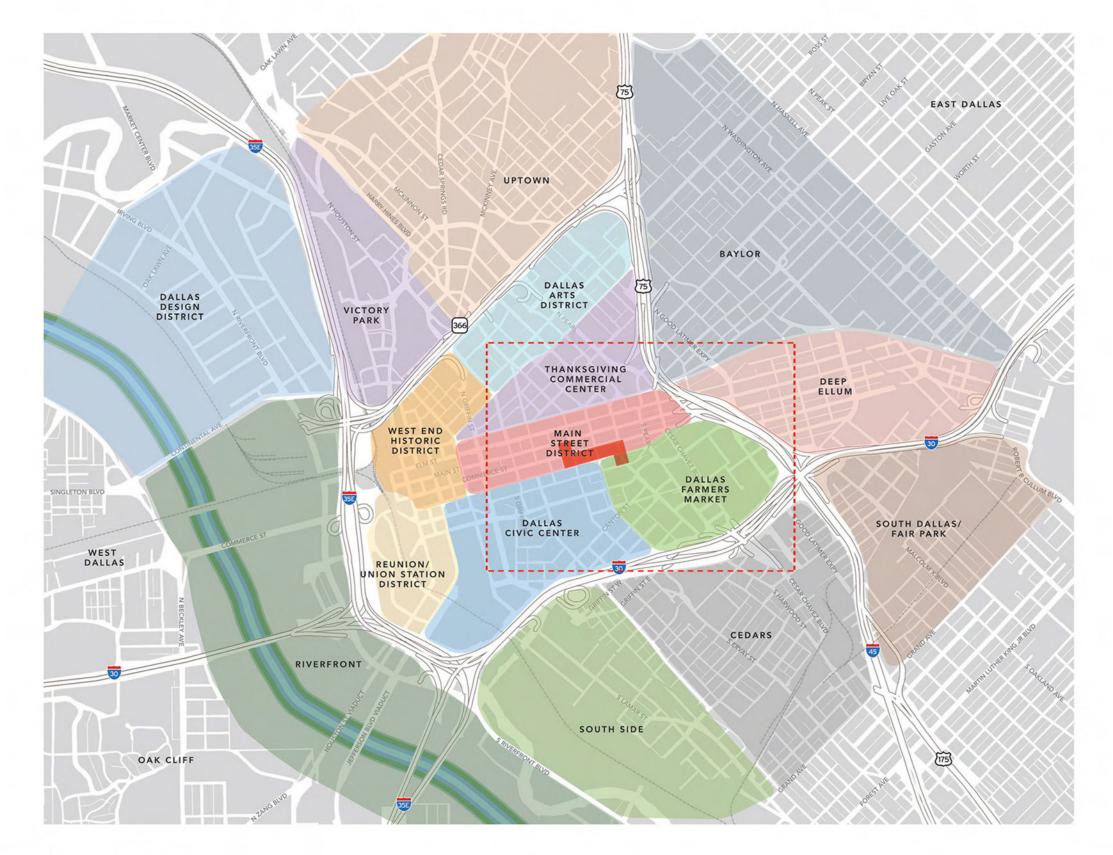

### DOWNTOWN DISTRICTS

CORE/SUPPORTING DISTRICT

SURROUNDING DISTRICT

STATLER STRIP RETAIL

"MICRO VIEW"

REFER TO ENLARGED PLAN

0 .12 .25 .5 miles

Centurian American Statler

### **DOWNTOWN AREAS**

CORE/SUPPORTING DISTRICT

SURROUNDING DISTRICT

STATLER STRIP RETAIL

EXISTING STRUCTURE/
POINTS OF INTEREST

EXISTING SURFACE PARKING/
VACANT LOT

EXISTING PARKS

EXISTING DART RAIL

EXISTING M-LINE TROLLEY

DALLAS 360
PROPOSED DART RAIL

DALLAS 360

PROPOSED STREETCAR LINE

0 .12 miles

Centurian American Statler
Dallas, Texas
maa.2013144 12.10.13

CA CENTURION AMERICAN

Dallas, Texas maa.2013144