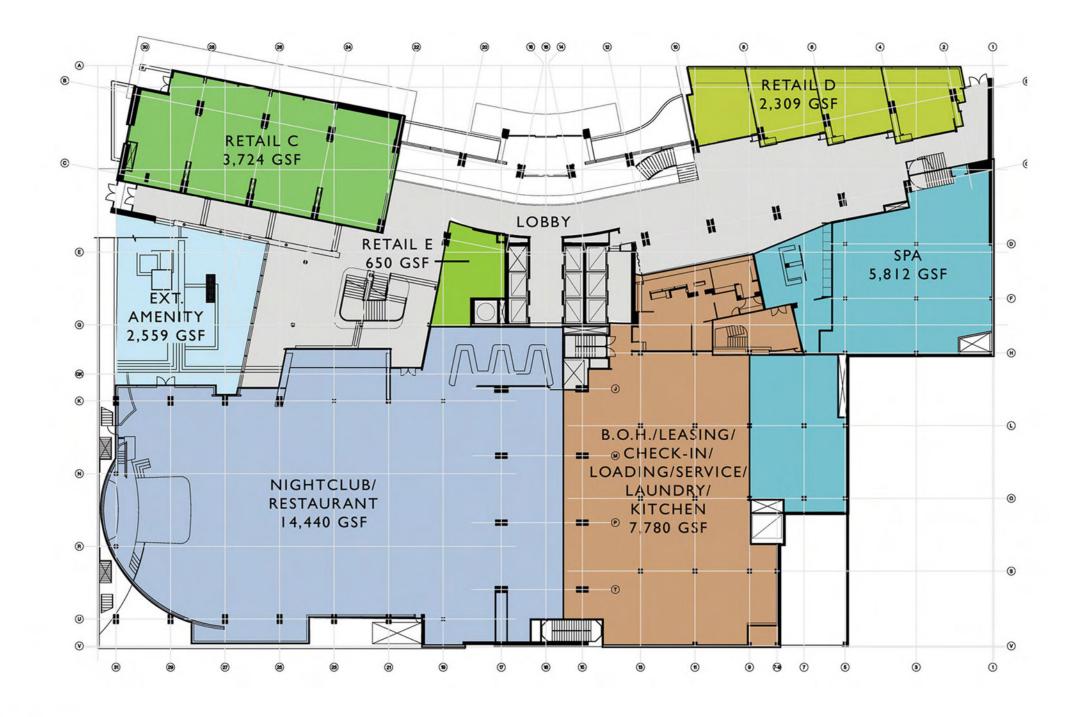

## Centurion American Statler & Jackson St. Garage Neighborhood: Main Street District

Program: Retail/Residential/Hotel

Residential: 151,713 sqft [178 units] Hotel: 122,874 sqft [221 units]

Commercial: 72,561 sqft Hotel Amenity: 57,729 sqft