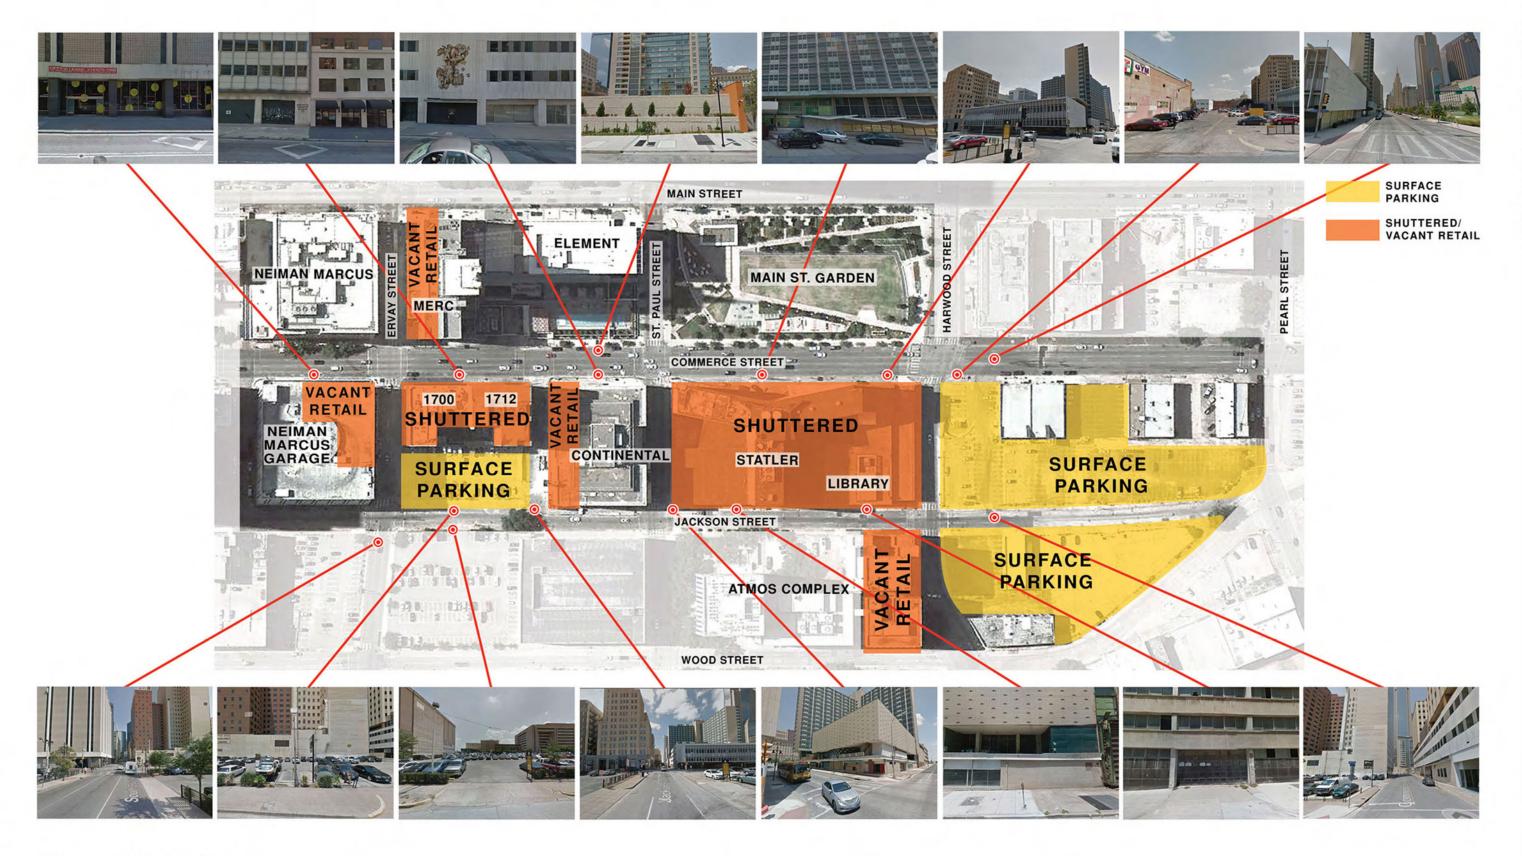

**EXISTING RETAIL** 

POTENTIAL RETAIL

#### RETAIL INFORMATION

STATLER/LIBRARY: APPROX. 80,000 SF

TOTAL STATLER STRIP RETAIL: APPROX. 250,000 SF

POTENTIAL RETAILERS: **DESIGN WITHIN REACH** THEORY **LOUIS VUITTON** MARC JACOBS **GIVENCHY RON HERMAN SEPHORA** CENTRE SOLSTICE NIKE **TONI & GUY AMERICAN APPAREL COFFEE SHOP FEDEX OFFICE RONIN** GOYARD **OBSIDIAN DEAN & DELUCA** SHAKE SHACK KIKI DE MONTPARNASSE J. CREW H&M UNIQLO CB<sub>2</sub> 7-11 APPLE **TASCHEN** BALENCIAGA **HELMUT LANG** THE COFFEE BEAN & TEA LEAF KARTELL