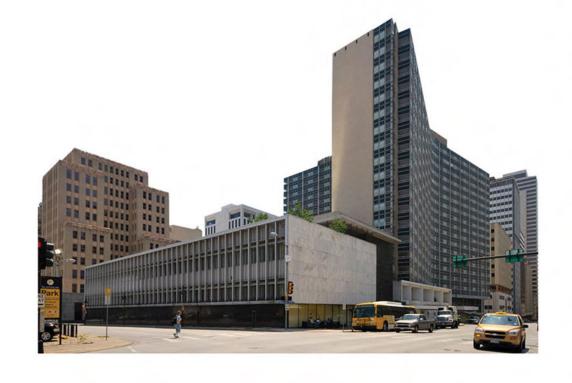

The proposed garage and retail site currently is comprised of four separate parcels which run along Harwood, directly across from the Old Dallas Central Library. Below grade parking currently exists at the northeast corner of the site.

VIEW OF THE NORTH ELEVATION OF THE STATLER

VIEW SOUTHEAST OF THE STATLER BUILDING STREETSCAPE

VIEW ACROSS COMMERCE ST OF THE NORTH ELEVATION OF THE STATLER & LIBRARY

VIEW SOUTHWEST OF THE LIBRARY/STATLER AT CORNER OF S HARWOOD & COMMERCE ST

VIEW WEST ALONG COMMERCE ST AT THE LIBRARY/STATLER STREET EXPERIENCE

night view of statler entrance toward main st garden park

VIEW AT SOUTHEAST CORNER OF JACKSON ST & S HARWOOD ST

Centurian American Statler