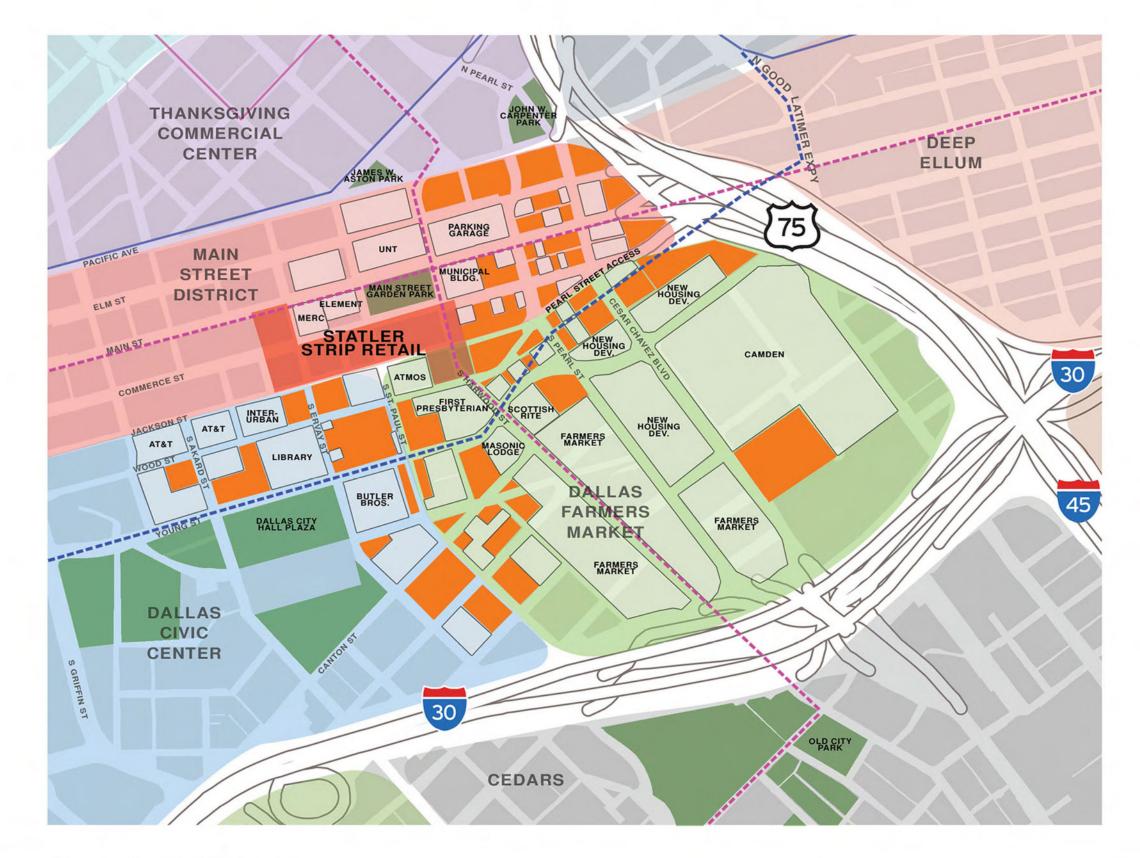

# **Context Description**

The site is located in the main street district of downtown. The primary building facade of the hotel is located along Commerce and the proposed parking garage and retail is located along Harwood. Main Street Garden is located directly across the street from the Hotel's primary facade.

The proposed garage and retail site currently is comprised of four separate parcels which run along Harwood, directly across from the Old Dallas Central Library. Below grade parking currently exists at the northeast corner of the site.

## Centurion American Statler & Jackson St. Garage Neighborhood: Main Street District

Program: Retail/Residential/Hotel

Residential: 151,713 sqft [178 units] Hotel: 122,874 sqft [221 units]

Commercial: 72,561 sqft Hotel Amenity: 57,729 sqft