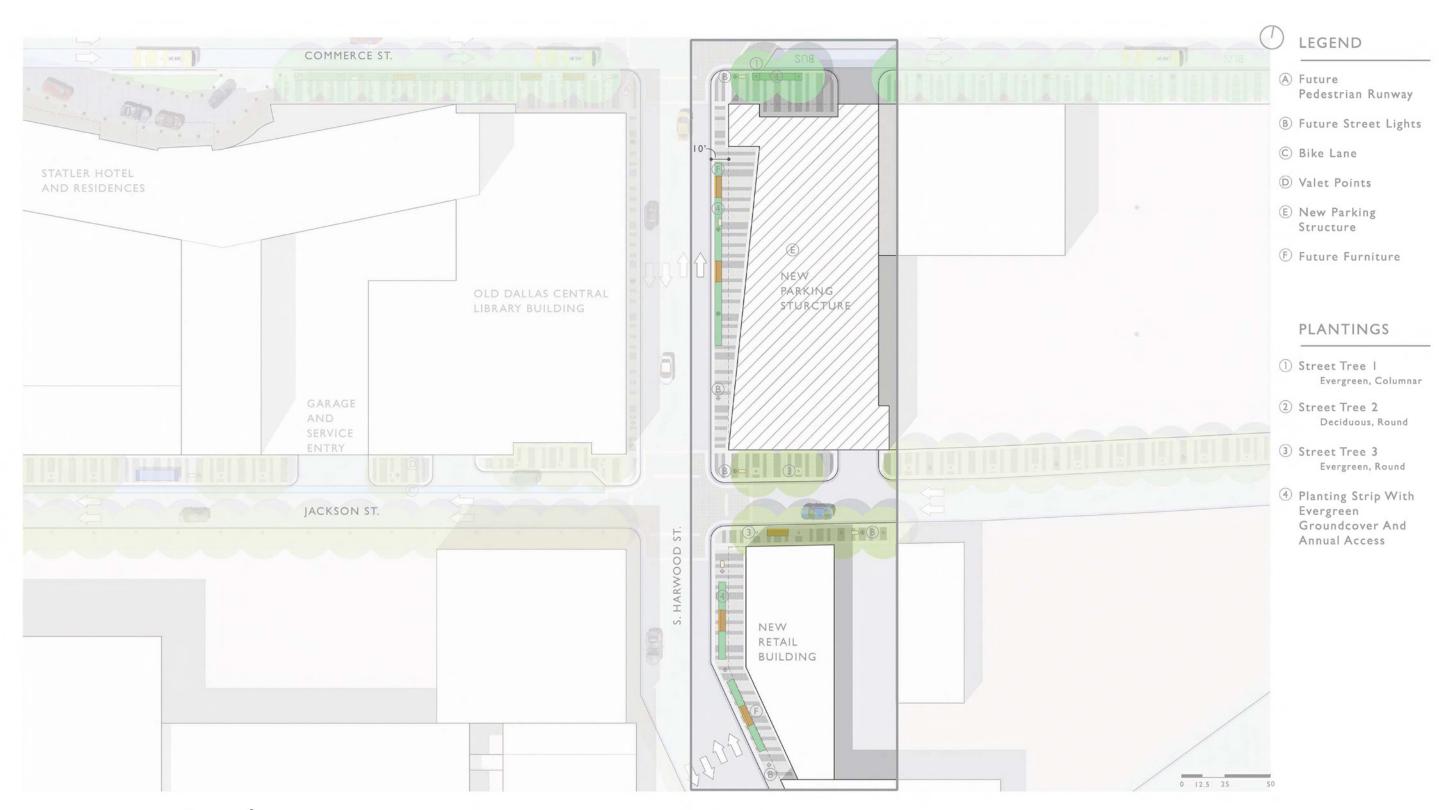

### LEGEND

- A Future Pedestrian Runway
- B Future Street Lights
- © Bike Lane
- D Valet Points
- © On-street Parking
- F Statler Entrance
- G Future Furniture
- H Future D-Share
- Future Streetside
   Café

#### PLANTINGS

- ① Street Tree I Evergreen, Columnar
- Street Tree 2 Deciduous, Round
- 3 Street Tree 3 Evergreen, Round
- Planting Strip With Evergreen Groundcover And Annual Access

Dallas, Texas maa.2013144