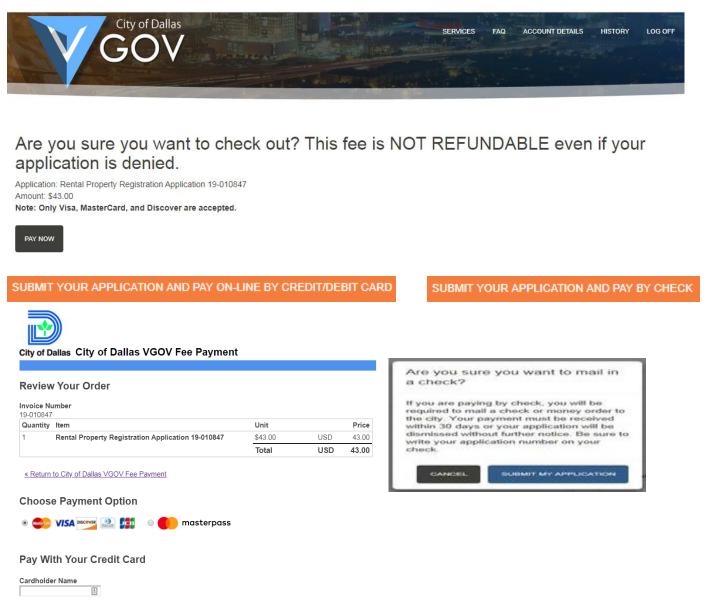

#### **Payment**

The registration fee is  $\frac{43}{2}$  per single family rental property and/or  $\frac{6}{5}$  x the number of multi-family units onsite. Select "Pay Now" which will redirect to an authorized payment page.

#### **Approvals**

Approved payment confirmation will be sent to the primary email address provided. Check your application status on VGOV if a confirmation has not been received by email. The application remains in pending status until the check has been received and processed. Application status must be APPROVED for consideration as a registered property. You may login to VGOV to view or print the Registration Certificate.