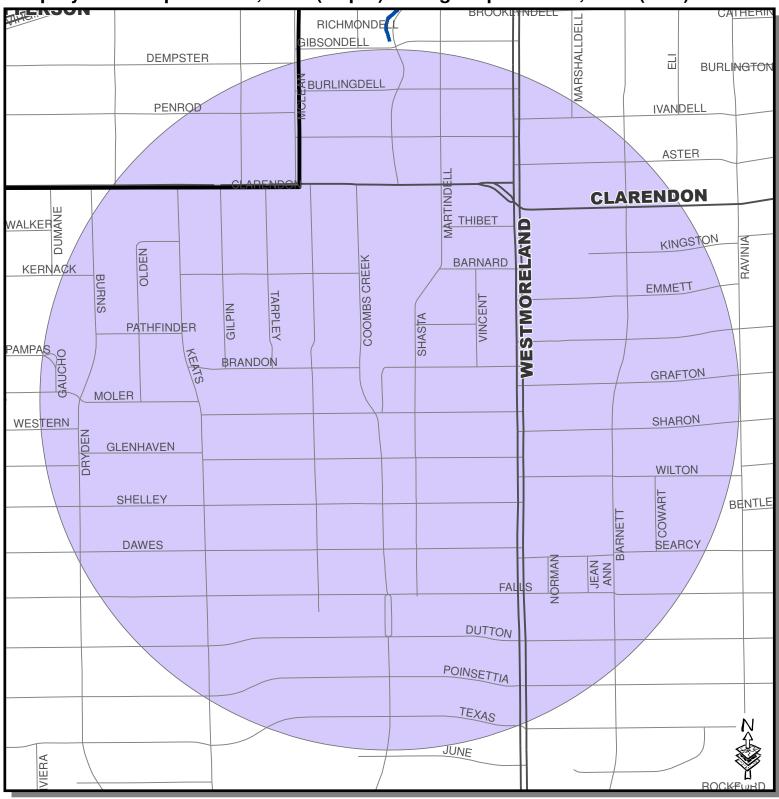

## WNV Ground Spray Target Area 2013 📷

Data Source:

Roads, Waterways, Lakes, Parks - City of Dallas Enterprise GIS Spray Areas - City of Dallas Code Compliance Services & Dallas County Environmental Services