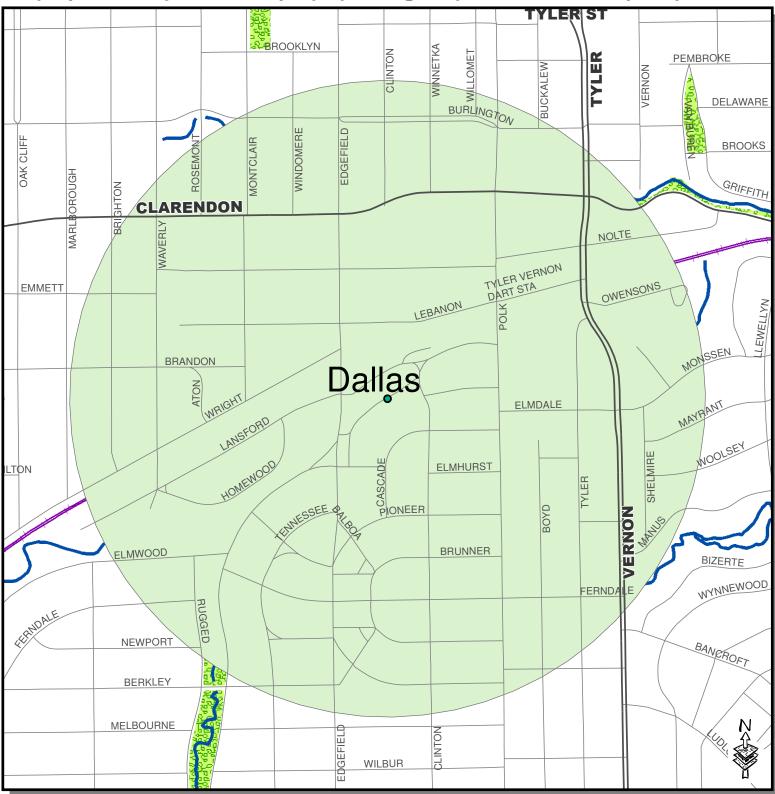

## WNV Ground Spray Target Area 2013 📷

Spray Date: September 19 (10 pm) through September 21, 2013 (3 am)

Data Source:

Roads, Waterways, Lakes, Parks - City of Dallas Enterprise GIS Spray Areas - City of Dallas Code Compliance Services & Dallas County Environmental Services