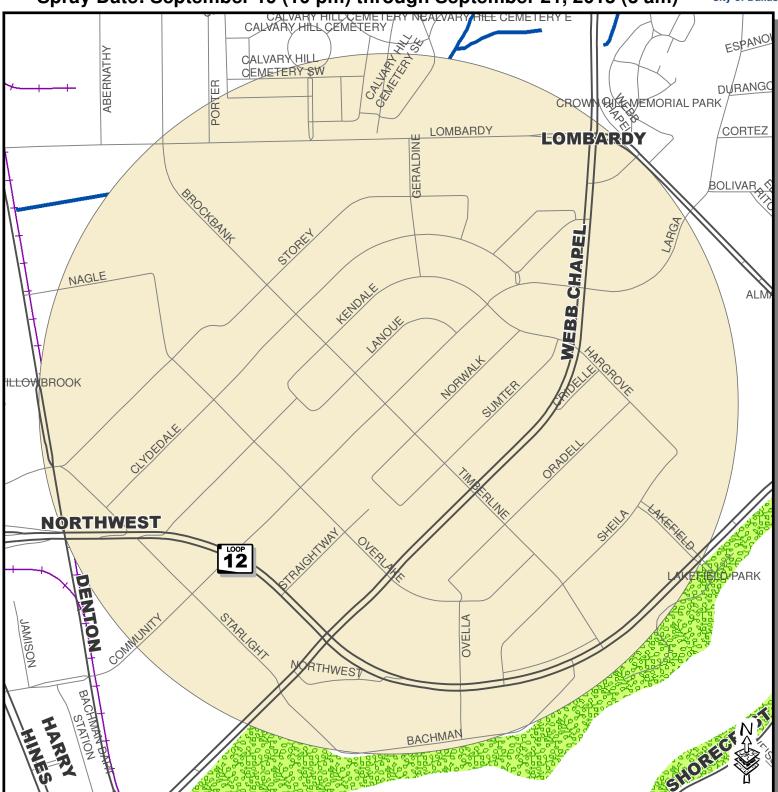

## WNV Ground Spray Target Area 2013 🔂

City of Dallas

Spray Date: September 19 (10 pm) through September 21, 2013 (3 am)

Roads, Waterways, Lakes, Parks - City of Dallas Enterprise GIS Spray Areas - City of Dallas Code Compliance Services & Dallas County Environmental Services