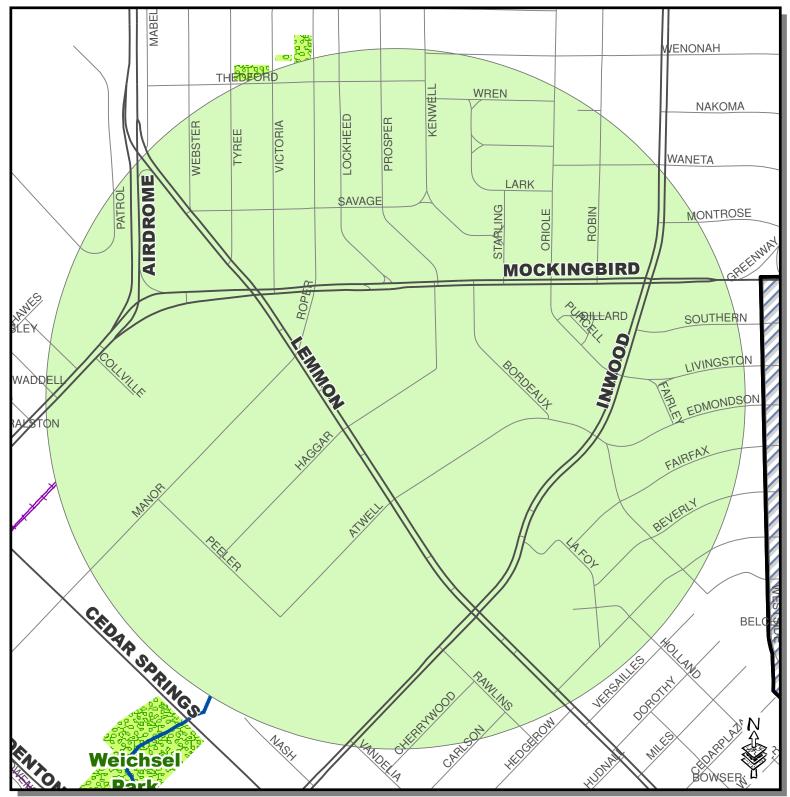

## WNV Ground Spray Target Area 2013 📷

Spray Date: October 9 (10 p.m.) through October 11, 2013 (3 a.m.)

## urce: Data So

Roads, Waterways, Lakes, Parks - City of Dallas Enterprise GIS Areas - City of Dallas Code Compliance Services & Dallas County Environmental Services

City of Dallas GIS Map Disclaimer: The accuracy of this data within this map is not to be taken / used as data produced by a Registered Professional Land Surveyor for the State of Texas.<sup>+</sup> This product is for informational purposes and may not have been prepared Informational purposes and may not have been prepared for or be suitable for legal, engineering, or surveying purposes. It does not represent an on-the-ground survey and represents only the approximate relative location of property boundaries. The City of Dallas makes on representation of any kind, including, but not limited to, warranties of merchantability or fitness for a particular purpose or use, nor are any such warranties to be implied with respect to the accuracy information/data presented on this map. Transfer, copies and/or use of information in this map without the presentation of this disclaimer is prohibited. City of Dallas GIS' State of Texas: H.B. 1147 (W. Smith) – 05/27/2011, Effective on 09/01/2011 Dallas Code Compliance, what it all means