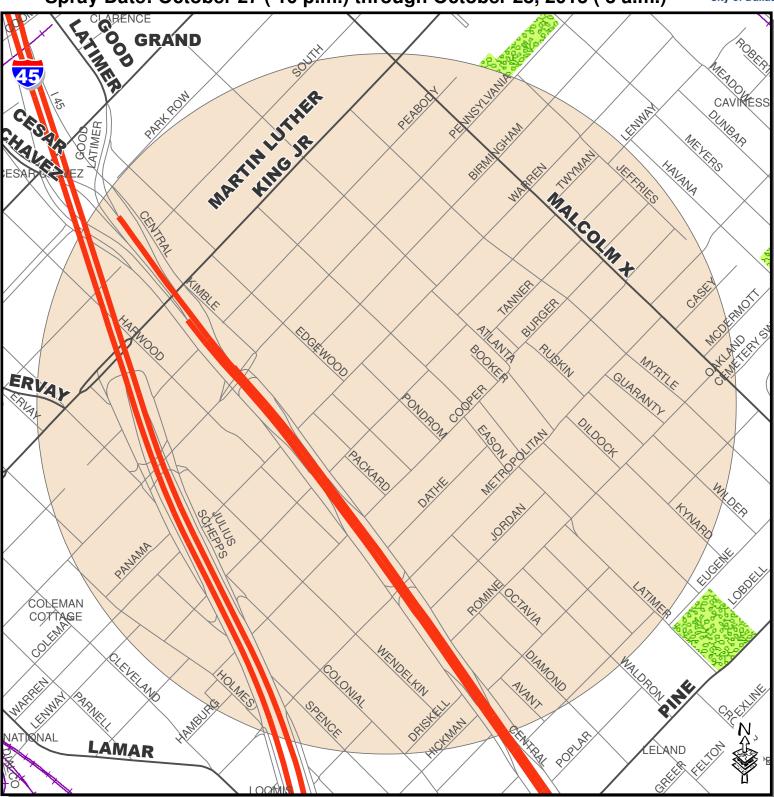

## WNV Ground Spray Target Area 2013 🗃

City of Dallas

Spray Date: October 27 ( 10 p.m.) through October 28, 2013 ( 3 a.m.)

Roads, Waterways, Lakes, Parks - City of Dallas Enterprise GIS Spray Areas - City of Dallas Code Compliance Services & Dallas County Environmental Services