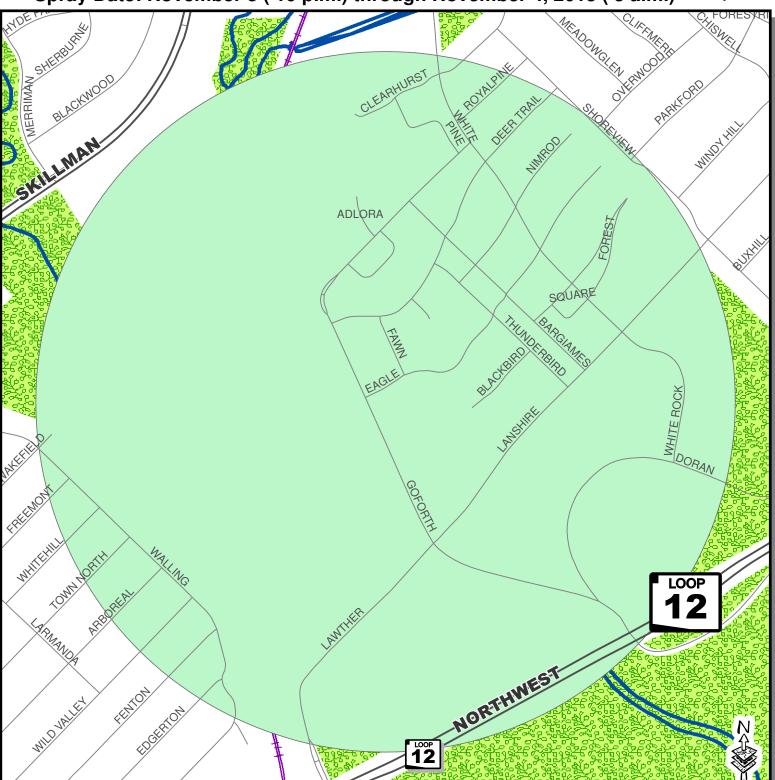

## WNV Ground Spray Target Area 2013 🔂

Spray Date: November 3 (10 p.m.) through November 4, 2013 (3 a.m.)

Roads, Waterways, Lakes, Parks - City of Dallas Enterprise GIS Spray Areas - City of Dallas Code Compliance Services & Dallas County Environmental Services