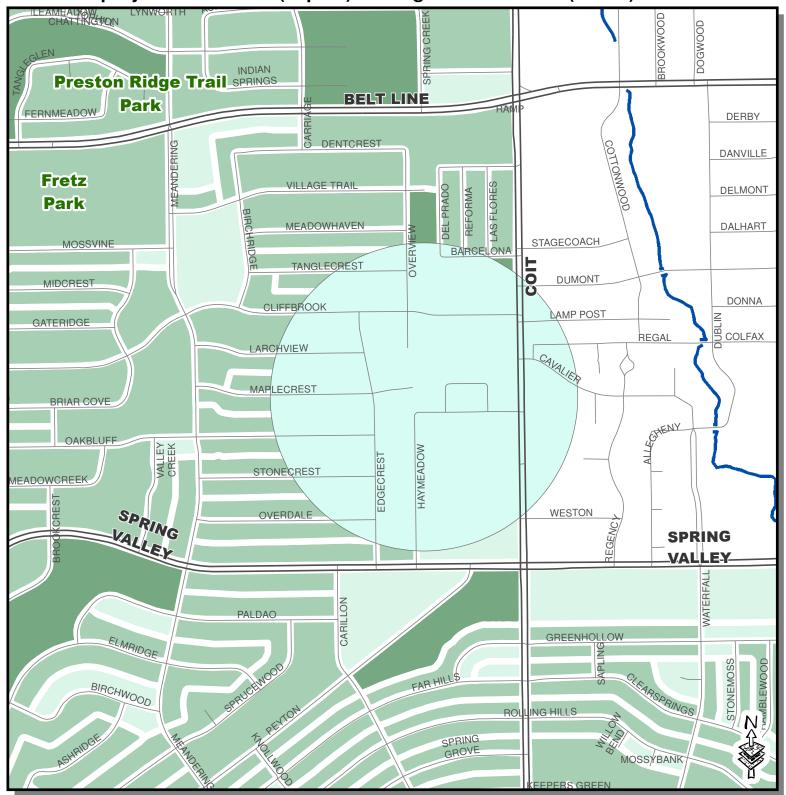

Spray Date: June 17 (10p.m.) Through June 18 2013 (3 a.m.)

Roads, Waterways, Lakes, Parks - City of Dallas Enterprise GIS Spray Areas - City of Dallas Code Compliance Services & Dallas County Environmental Services

City of Dallas GIS Map Disclaimer:
The accuracy of this data within this map is not to be taken / used as data produced by a Registered Professional Land Surveyor for the State of Texas. "This product is for informational purposes and may not have been prepared informational purposes and may not have been prepared for or be suitable for legal, engineering, or surveying purposes. It does not represent an on-the-ground survey and represents only the approximate relative location of property boundaries. The City of Dallas makes no representation of any kind, including, but not limited to, warranties of merchantability or fitness for a particular purpose or use, nor are any such warranties to be implied with respect to the accuracy information/data presented on this map. Transfer, copies and/or use of information in this map without the presentation of this disclaimer is prohibited. City of Dallas GIS\* State of Texas: H.B. 1147 (W. Smith) – 05/27/2011, Effective on 09/01/2011 1 inch = 824 feet