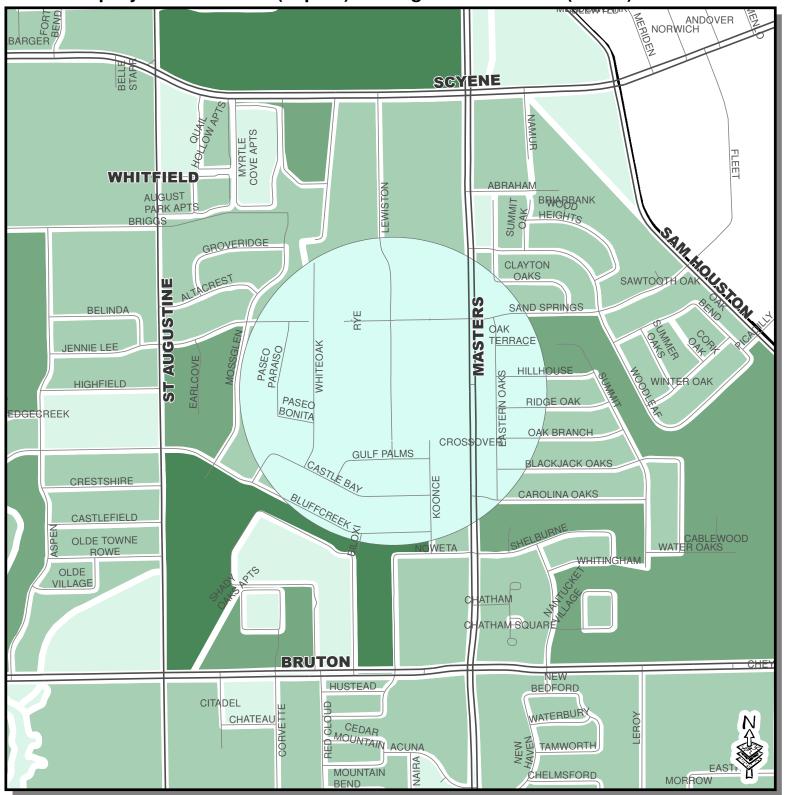

Spray Date: June 17 (10p.m.) Through June 18 2013 (3 a.m.)

Roads, Waterways, Lakes, Parks - City of Dallas Enterprise GIS Spray Areas - City of Dallas Code Compliance Services & Dallas County Environmental Services

City of Dallas GIS Map Disclaimer:
The accuracy of this data within this map is not to be taken / used as data produced by a Registered Professional Land Surveyor for the State of Texas. "This product is for informational purposes and may not have been prepared informational purposes and may not have been prepared for or be suitable for legal, engineering, or surveying purposes. It does not represent an on-the-ground survey and represents only the approximate relative location of property boundaries. The City of Dallas makes no representation of any kind, including, but not limited to, warranties of merchantability or fitness for a particular purpose or use, nor are any such warranties to be implied with respect to the accuracy information/data presented on this map. Transfer, copies and/or use of information in this map without the presentation of this disclaimer is prohibited. City of Dallas GIS\* State of Texas: H.B. 1147 (W. Smith) – 05/27/2011, Effective on 09/01/2011 1 inch = 824 feet