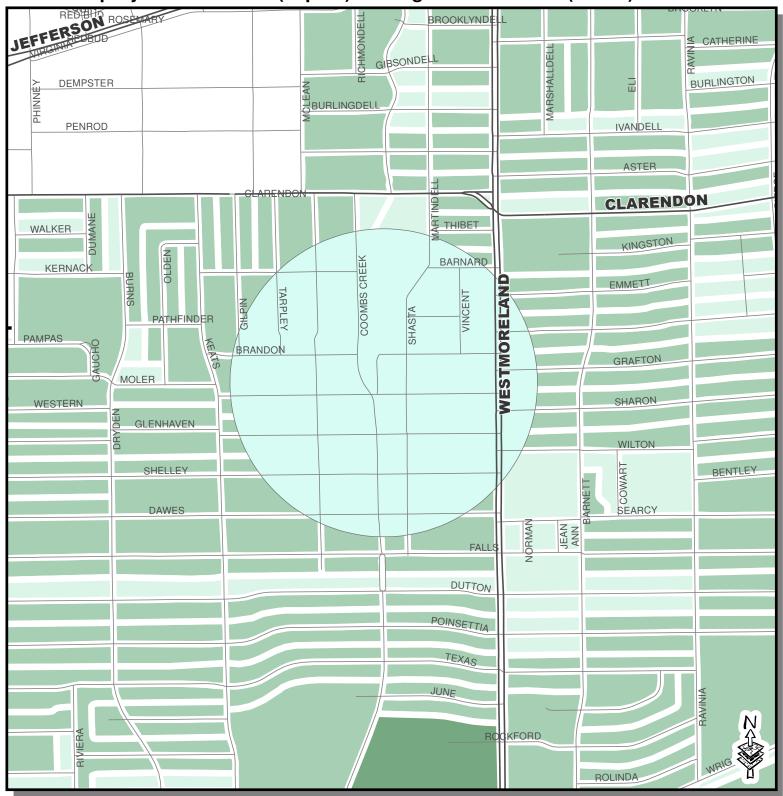

Spray Date: June 17 (10p.m.) Through June 18 2013 (3 a.m.)

Roads, Waterways, Lakes, Parks - City of Dallas Enterprise GIS Spray Areas - City of Dallas Code Compliance Services & Dallas County Environmental Services

City of Dallas GIS Map Disclaimer:
The accuracy of this data within this map is not to be taken / used as data produced by a Registered Professional Land Surveyor for the State of Texas. "This product is for informational purposes and may not have been prepared informational purposes and may not have been prepared for or be suitable for legal, engineering, or surveying purposes. It does not represent an on-the-ground survey and represents only the approximate relative location of property boundaries. The City of Dallas makes no representation of any kind, including, but not limited to, warranties of merchantability or fitness for a particular purpose or use, nor are any such warranties to be implied with respect to the accuracy information/data presented on this map. Transfer, copies and/or use of information in this map without the presentation of this disclaimer is prohibited. City of Dallas GIS\* State of Texas: H.B. 1147 (W. Smith) – 05/27/2011, Effective on 09/01/2011 1 inch = 824 feet