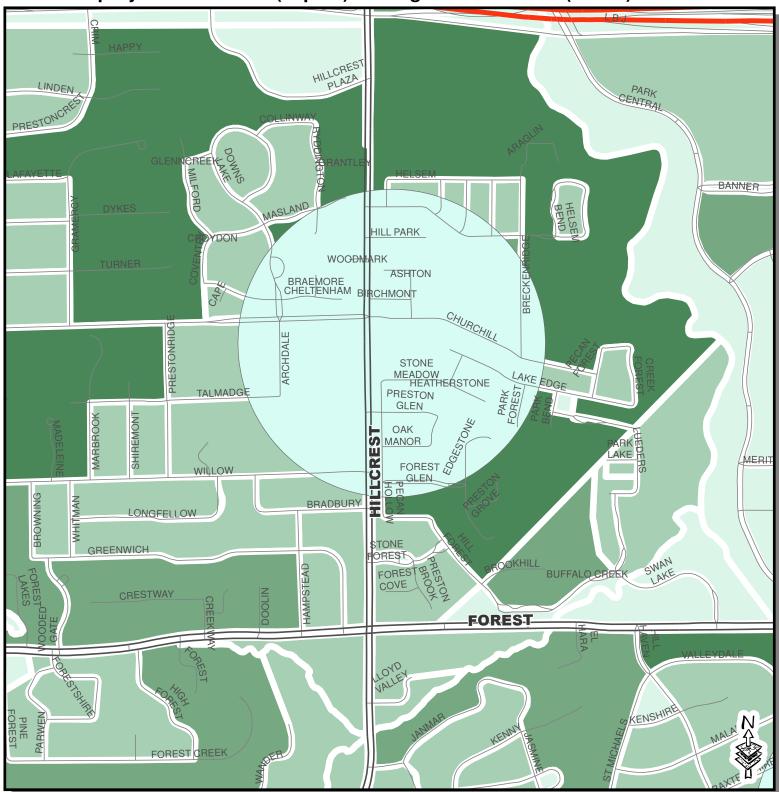

Spray Date: June 17 (10p.m.) Through June 18 2013 (3 a.m.)

Roads, Waterways, Lakes, Parks - City of Dallas Enterprise GIS Spray Areas - City of Dallas Code Compliance Services & Dallas County Environmental Services

City of Dallas GIS Map Disclaimer:
The accuracy of this data within this map is not to be taken / used as data produced by a Registered Professional Land Surveyor for the State of Texas. "This product is for informational purposes and may not have been prepared informational purposes and may not have been prepared for or be suitable for legal, engineering, or surveying purposes. It does not represent an on-the-ground survey and represents only the approximate relative location of property boundaries. The City of Dallas makes no representation of any kind, including, but not limited to, warranties of merchantability or fitness for a particular purpose or use, nor are any such warranties to be implied with respect to the accuracy information/data presented on this map. Transfer, copies and/or use of information in this map without the presentation of this disclaimer is prohibited. City of Dallas GIS\* State of Texas: H.B. 1147 (W. Smith) – 05/27/2011, Effective on 09/01/2011 1 inch = 824 feet