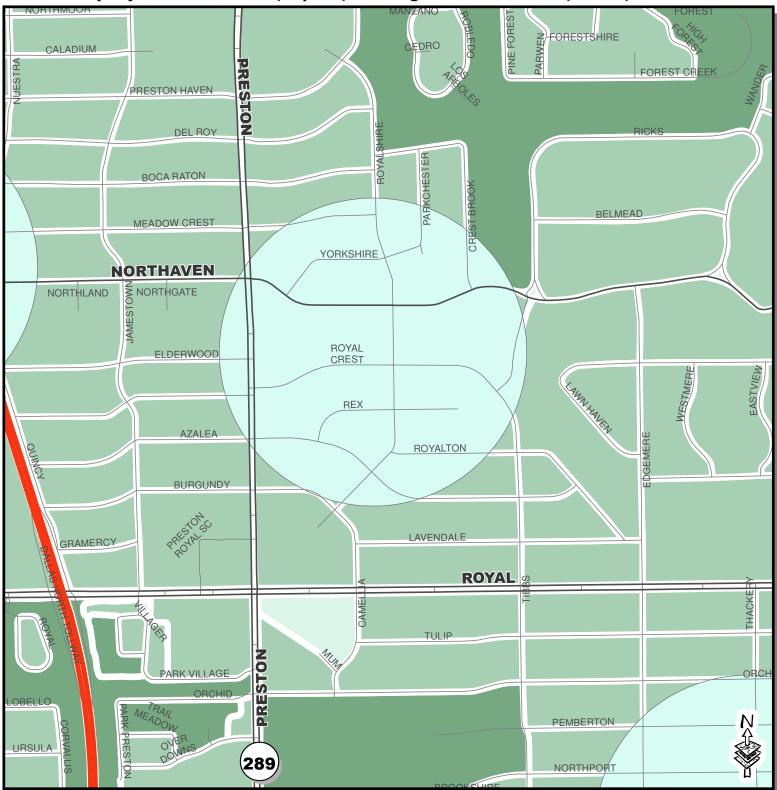

Spray Date: June 17 (10p.m.) Through June 18 2013 (3 a.m.)

Roads, Waterways, Lakes, Parks - City of Dallas Enterprise GIS Spray Areas - City of Dallas Code Compliance Services & Dallas County Environmental Services

City of Dallas GIS Map Disclaimer:
The accuracy of this data within this map is not to be taken / used as data produced by a Registered Professional Land Surveyor for the State of Texas. "This product is for informational purposes and may not have been prepared informational purposes and may not have been prepared for or be suitable for legal, engineering, or surveying purposes. It does not represent an on-the-ground survey and represents only the approximate relative location of property boundaries. The City of Dallas makes no representation of any kind, including, but not limited to, warranties of merchantability or fitness for a particular purpose or use, nor are any such warranties to be implied with respect to the accuracy information/data presented on this map. Transfer, copies and/or use of information in this map without the presentation of this disclaimer is prohibited. City of Dallas GIS\* State of Texas: H.B. 1147 (W. Smith) – 05/27/2011, Effective on 09/01/2011