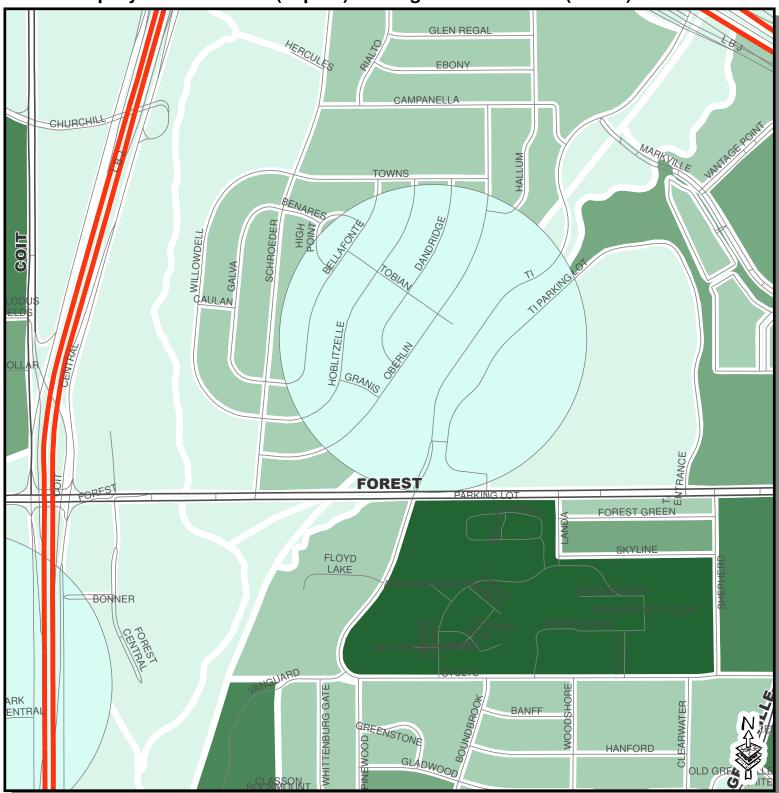

Spray Date: June 17 (10p.m.) Through June 18 2013 (3 a.m.)

Roads, Waterways, Lakes, Parks - City of Dallas Enterprise GIS Spray Areas - City of Dallas Code Compliance Services & Dallas County Environmental Services

City of Dallas GIS Map Disclaimer:
The accuracy of this data within this map is not to be taken / used as data produced by a Registered Professional Land Surveyor for the State of Texas. "This product is for informational purposes and may not have been prepared informational purposes and may not have been prepared for or be suitable for legal, engineering, or surveying purposes. It does not represent an on-the-ground survey and represents only the approximate relative location of property boundaries. The City of Dallas makes no representation of any kind, including, but not limited to, warranties of merchantability or fitness for a particular purpose or use, nor are any such warranties to be implied with respect to the accuracy information/data presented on this map. Transfer, copies and/or use of information in this map without the presentation of this disclaimer is prohibited. City of Dallas GIS\* State of Texas: H.B. 1147 (W. Smith) – 05/27/2011, Effective on 09/01/2011 1 inch = 824 feet