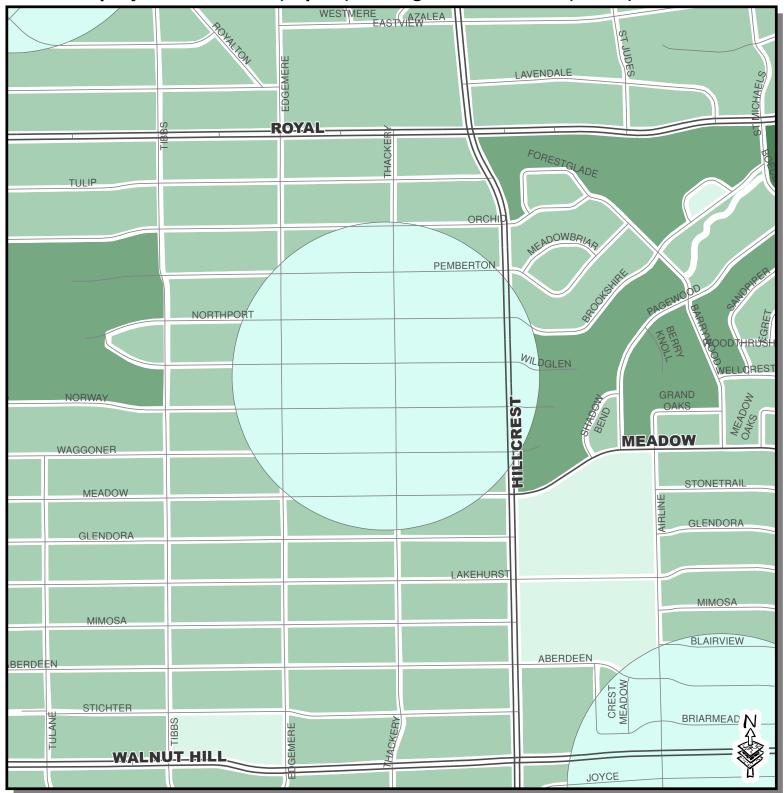

Spray Date: June 17 (10p.m.) Through June 18 2013 (3 a.m.)

Roads, Waterways, Lakes, Parks - City of Dallas Enterprise GIS Spray Areas - City of Dallas Code Compliance Services & Dallas County Environmental Services

City of Dallas GIS Map Disclaimer:
The accuracy of this data within this map is not to be taken / used as data produced by a Registered Professional Land Surveyor for the State of Texas. "This product is for informational purposes and may not have been prepared informational purposes and may not have been prepared for or be suitable for legal, engineering, or surveying purposes. It does not represent an on-the-ground survey and represents only the approximate relative location of property boundaries. The City of Dallas makes no representation of any kind, including, but not limited to, warranties of merchantability or fitness for a particular purpose or use, nor are any such warranties to be implied with respect to the accuracy information/data presented on this map. Transfer, copies and/or use of information in this map without the presentation of this disclaimer is prohibited. City of Dallas GIS\* State of Texas: H.B. 1147 (W. Smith) – 05/27/2011, Effective on 09/01/2011 1 inch = 824 feet