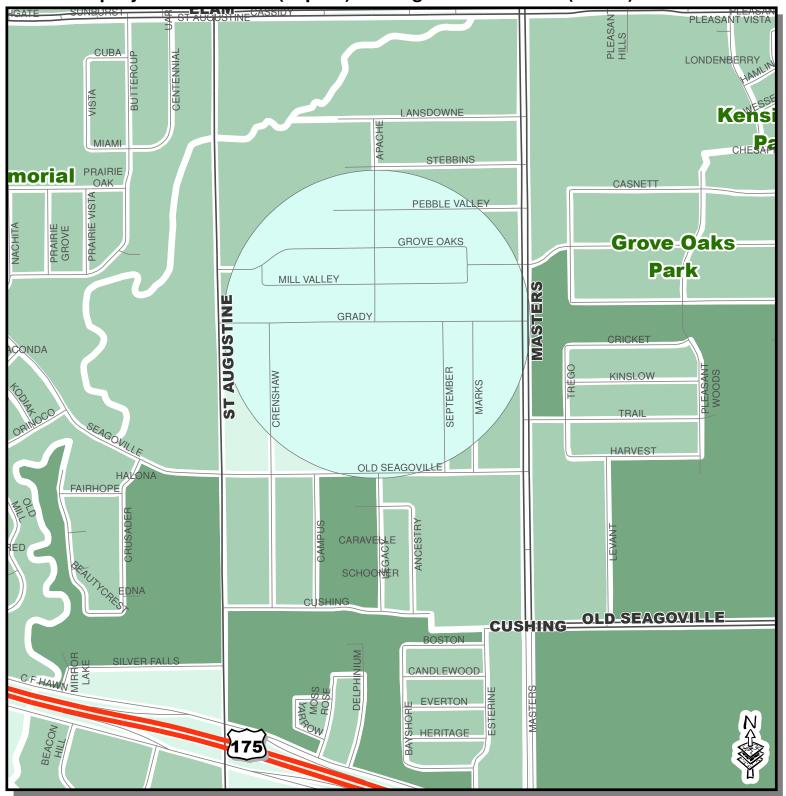

Spray Date: June 17 (10p.m.) Through June 18 2013 (3 a.m.)

Roads, Waterways, Lakes, Parks - City of Dallas Enterprise GIS Spray Areas - City of Dallas Code Compliance Services & Dallas County Environmental Services

City of Dallas GIS Map Disclaimer:
The accuracy of this data within this map is not to be taken / used as data produced by a Registered Professional Land Surveyor for the State of Texas. "This product is for informational purposes and may not have been prepared informational purposes and may not have been prepared for or be suitable for legal, engineering, or surveying purposes. It does not represent an on-the-ground survey and represents only the approximate relative location of property boundaries. The City of Dallas makes no representation of any kind, including, but not limited to, warranties of merchantability or fitness for a particular purpose or use, nor are any such warranties to be implied with respect to the accuracy information/data presented on this map. Transfer, copies and/or use of information in this map without the presentation of this disclaimer is prohibited. City of Dallas GIS\* State of Texas: H.B. 1147 (W. Smith) – 05/27/2011, Effective on 09/01/2011