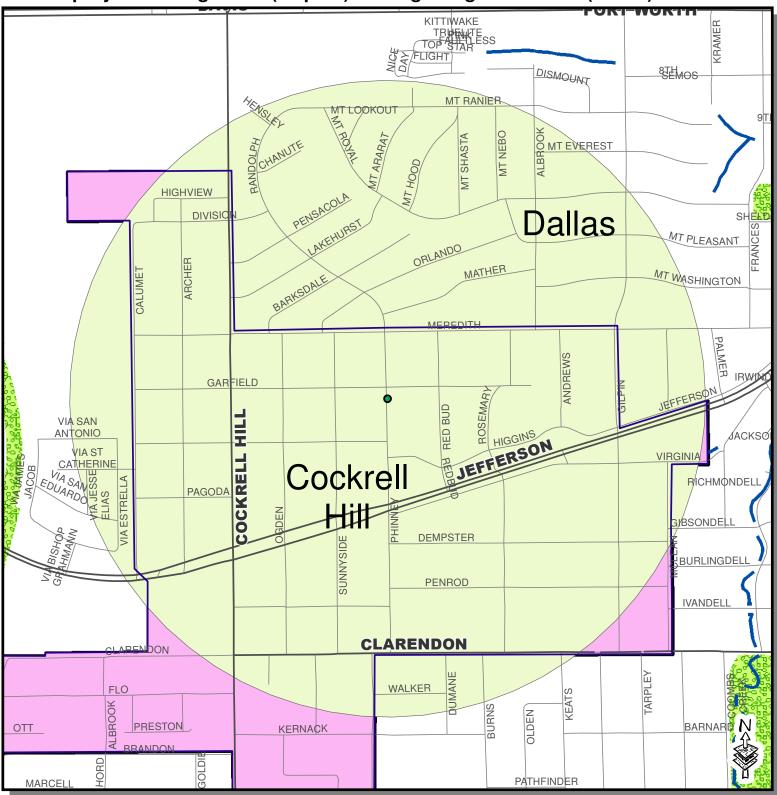

## WNV Ground Spray Target Area 2013 📷

Spray Date: August 16 (10 p.m.) Through August 17 2013 (3 a.m.)

Data Source:

Roads, Waterways, Lakes, Parks - City of Dallas Enterprise GIS Areas - City of Dallas Code Compliance Services & Dallas County Environmental Services