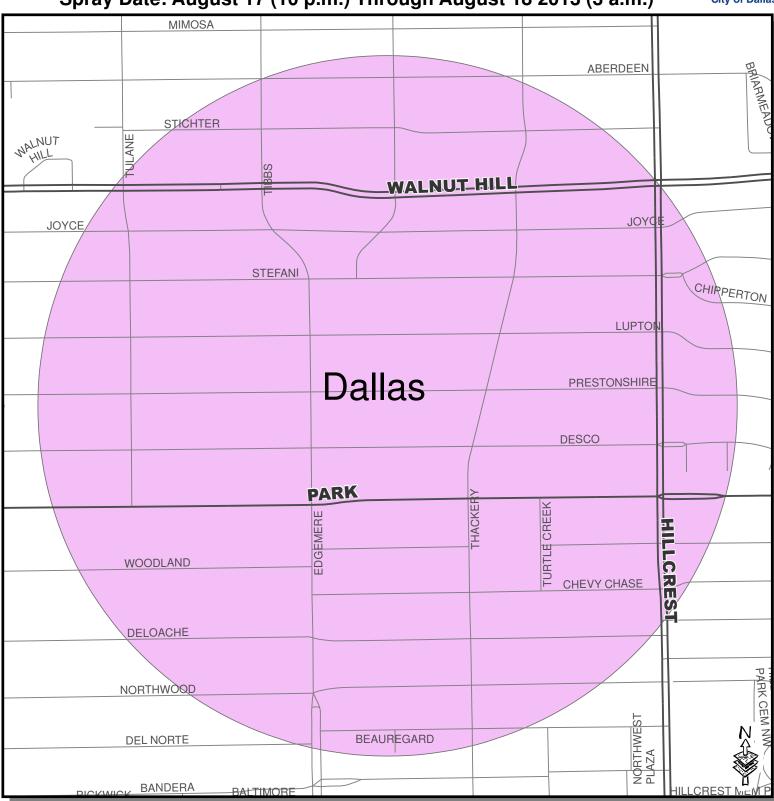

Friday, August 16, 2013 08:45:24 AM cation: U:CodelMoaquitoOngoing2013Update, PresprayHalfMileAreas08-05-13 Propared By: Dallas Code Compliance Proparty of: City of Dallas