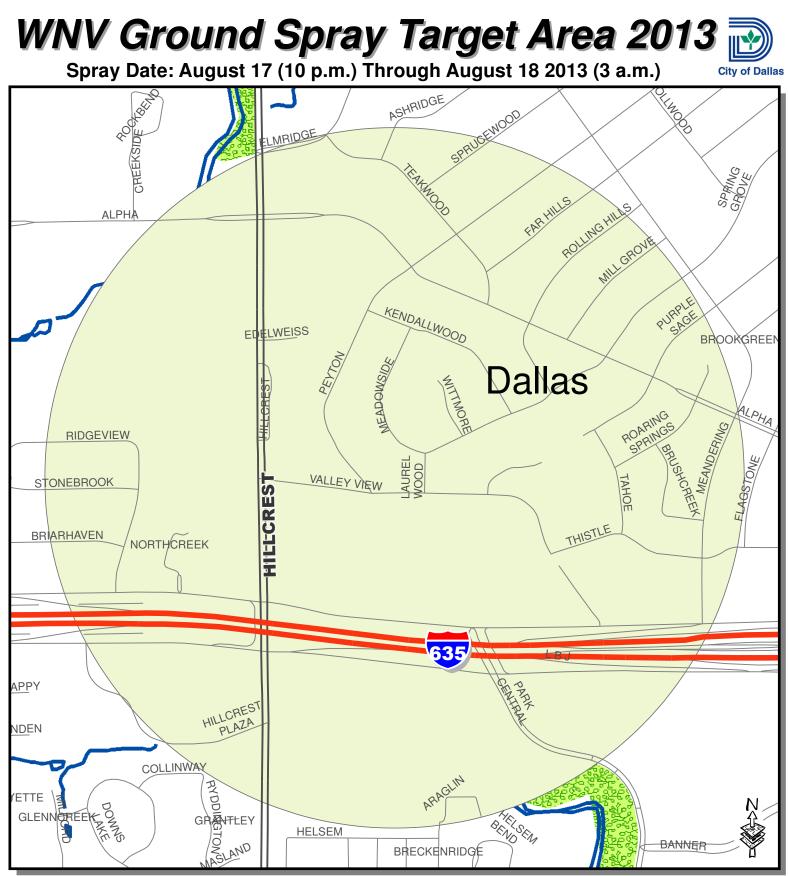

## WNV Ground Spray Target Area 2013 Spray Date: August 17 (10 p.m.) Through August 18 2013 (3 a.m.)

Data Source:

Roads, Waterways, Lakes, Parks - City of Dallas Enterprise GIS Spray Areas - City of Dallas Code Compliance Services & Dallas County Environmental Services

## Data Source:

Roads, Waterways, Lakes, Parks - City of Dallas Enterprise GIS Spray Areas - City of Dallas Code Compliance Services & Dallas County Environmental Services

City of Dallas GIS Map Disclaimer: The accuracy of this data within this map is not to be taken / used as data produced by a Registered Professional Land Surveyor for the State of Texas.' This product is for informational purposes and may not have been prepared for or be suitable for legal, engineering, or surveying purposes. It does not represent an on-the-ground survey and represents only the approximate relative location of property boundaries. The City of Dallas makes no representation of any kind, including, but not limited to, warranties of merchantability of fitness for a particular purpose or use, nor are any such warranties to be implied with respect to the accuracy information/data presented on this map. Transfer, copies and/or use of information in this map without the presentation of this disclaimer is prohibited. City of Dallas GIS' State of Texas: H.B. 1147 (W. Smith) – 05/27/2011, Effective on 09/01/2011 Dallas Code Compliance, what it all means