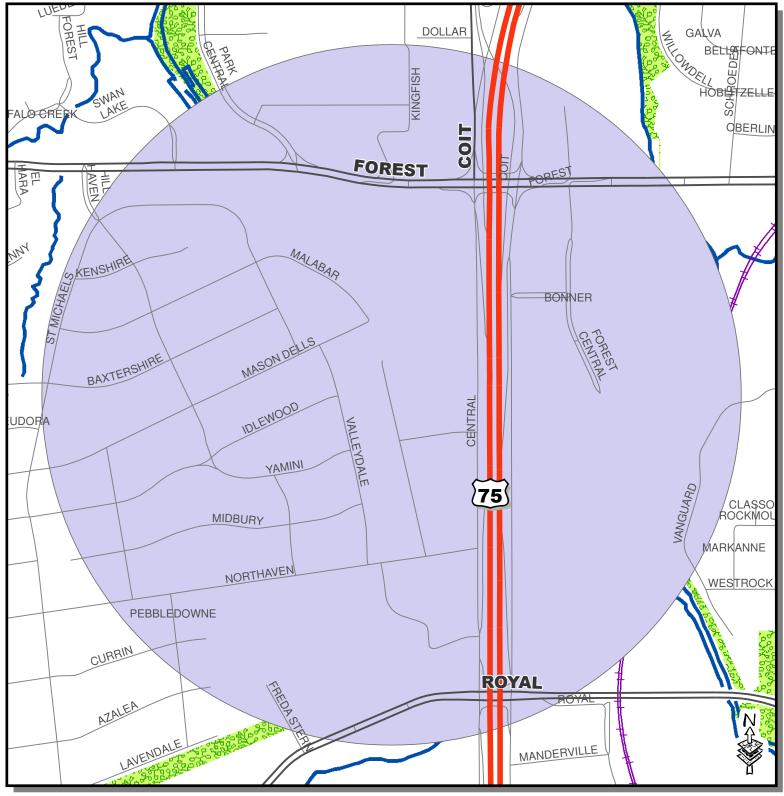

Spray Date: August 19 (10 pm) through August 20, 2013 (3 am)

Roads, Waterways, Lakes, Parks - City of Dallas Enterprise GIS Spray Areas - City of Dallas Code Compliance Services & Dallas County Environmental Services

City of Dallas GIS Map Disclaimer:
The accuracy of this data within this map is not to be taken / used as data produced by a Registered Professional Land Surveyor for the State of Texas. "This product is for informational purposes and may not have been prepared informational purposes and may not have been prepared for or be suitable for legal, engineering, or surveying purposes. It does not represent an on-the-ground survey and represents only the approximate relative location of property boundaries. The City of Dallas makes no representation of any kind, including, but not limited to, warranties of merchantability or fitness for a particular purpose or use, nor are any such warranties to be implied with respect to the accuracy information/data presented on this map. Transfer, copies and/or use of information in this map without the presentation of this disclaimer is prohibited. City of Dallas GIS\* State of Texas: H.B. 1147 (W. Smith) – 05/27/2011, Effective on 09/01/2011