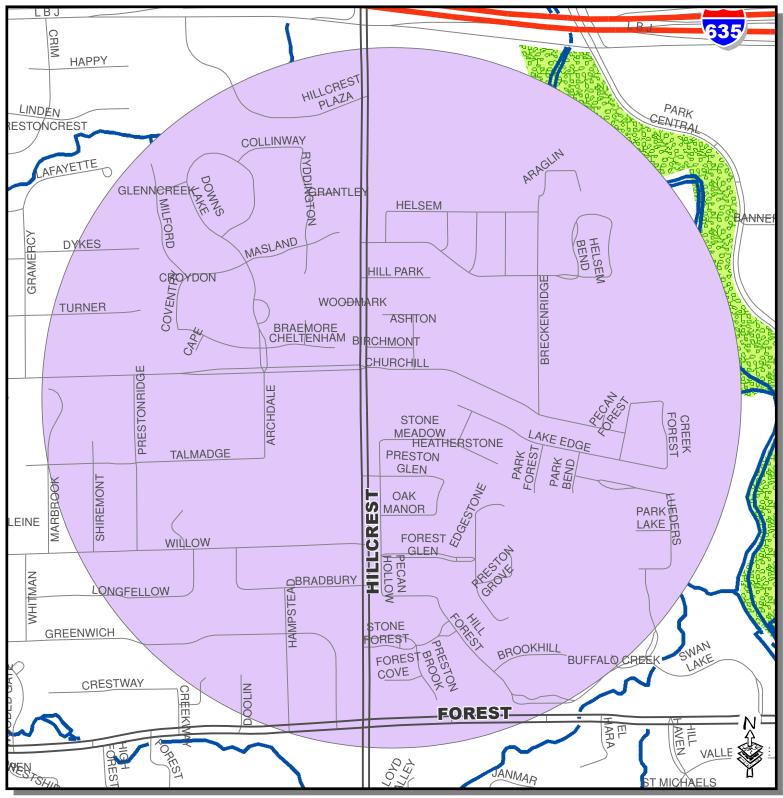

Spray Date: August 19 (10 pm) through August 20, 2013 (3 am)

Roads, Waterways, Lakes, Parks - City of Dallas Enterprise GIS Spray Areas - City of Dallas Code Compliance Services & Dallas County Environmental Services

City of Dallas GIS Map Disclaimer:
The accuracy of this data within this map is not to be taken / used as data produced by a Registered Professional Land Surveyor for the State of Texas. "This product is for informational purposes and may not have been prepared informational purposes and may not have been prepared for or be suitable for legal, engineering, or surveying purposes. It does not represent an on-the-ground survey and represents only the approximate relative location of property boundaries. The City of Dallas makes no representation of any kind, including, but not limited to, warranties of merchantability or fitness for a particular purpose or use, nor are any such warranties to be implied with respect to the accuracy information/data presented on this map. Transfer, copies and/or use of information in this map without the presentation of this disclaimer is prohibited. City of Dallas GIS\* State of Texas: H.B. 1147 (W. Smith) – 05/27/2011, Effective on 09/01/2011