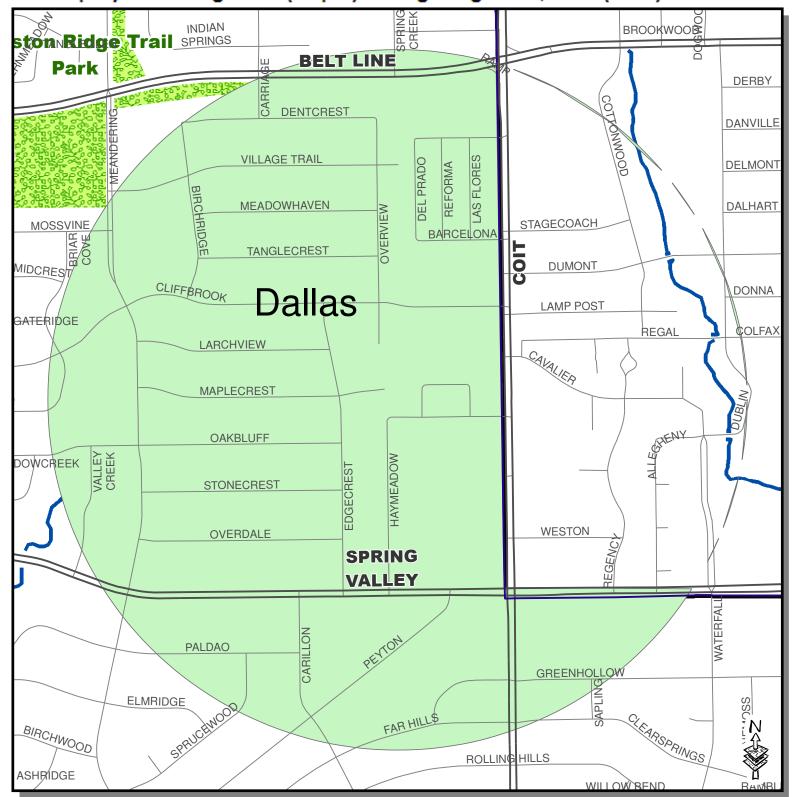

Spray Date: August 19 (10 pm) through August 20, 2013 (3 am)

Roads, Waterways, Lakes, Parks - City of Dallas Enterprise GIS Spray Areas - City of Dallas Code Compliance Services & Dallas County Environmental Services

City of Dallas GIS Map Disclaimer:
The accuracy of this data within this map is not to be taken / used as data produced by a Registered Professional Land Surveyor for the State of Texas. "This product is for informational purposes and may not have been prepared informational purposes and may not have been prepared for or be suitable for legal, engineering, or surveying purposes. It does not represent an on-the-ground survey and represents only the approximate relative location of property boundaries. The City of Dallas makes no representation of any kind, including, but not limited to, warranties of merchantability or fitness for a particular purpose or use, nor are any such warranties to be implied with respect to the accuracy information/data presented on this map. Transfer, copies and/or use of information in this map without the presentation of this disclaimer is prohibited. City of Dallas GIS\* State of Texas: H.B. 1147 (W. Smith) – 05/27/2011, Effective on 09/01/2011