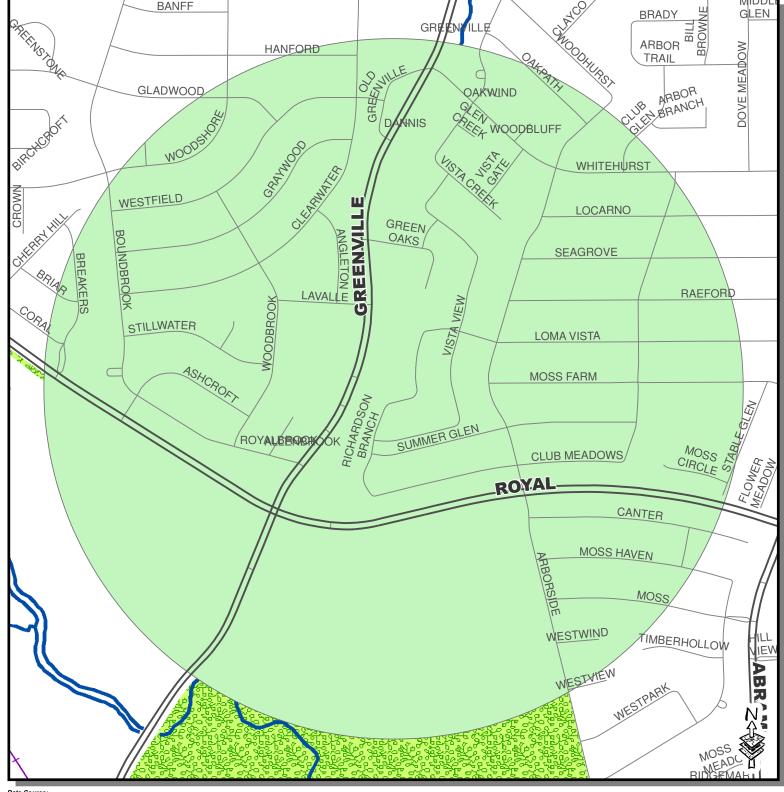

Spray Date: August 19 (10 pm) through August 20, 2013 (3 am)

Roads, Waterways, Lakes, Parks - City of Dallas Enterprise GIS Spray Areas - City of Dallas Code Compliance Services & Dallas County Environmental Services

City of Dallas GIS Map Disclaimer:
The accuracy of this data within this map is not to be taken used as data produced by a Registered Professional Land Surveyor for the State of Texas.\* "This product is for informational purposes and may not have been prepared informational purposes and may not have been prepared for or be suitable for legal, engineering, or surveying purposes. It does not represent an on-the-ground survey and represents only the approximate relative location of property boundaries. The City of Dallas makes no representation of any kind, including, but not limited to, warranties of merchantability or fitness for a particular purpose or use, nor are any such warranties to be implied with respect to the accuracy information/data presented on this map. Transfer, copies and/or use of information in this map without the presentation of this disclaimer is prohibited. City of Dallas GIS\* State of Texas: H.B. 1147 (W. Smith) – 05/27/2011, Effective on 09/01/2011