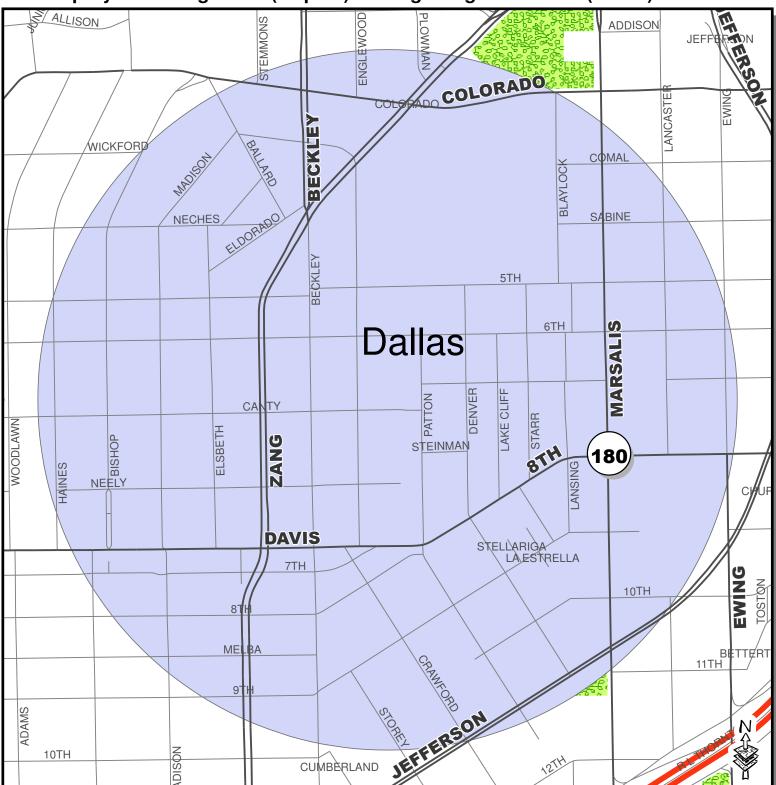

## WNV Ground Spray Target Area 2013 🗃

Spray Date: August 20 (10 p.m.) Through August 21 2013 (3 a.m.)

Roads, Waterways, Lakes, Parks - City of Dallas Enterprise GIS Spray Areas - City of Dallas Code Compliance Services & Dallas County Environmental Services

City of Dallas GIS Map Disclaimer:
The accuracy of this data within this map is not to be taken / used as data produced by a Registered Professional Land Surveyor for the State of Texas. "This product is for informational purposes and may not have been prepared informational purposes and may not have been prepared for or be suitable for legal, engineering, or surveying purposes. It does not represent an on-the-ground survey and represents only the approximate relative location of property boundaries. The City of Dallas makes no representation of any kind, including, but not limited to, warranties of merchantability or fitness for a particular purpose or use, nor are any such warranties to be implied with respect to the accuracy information/data presented on this map. Transfer, copies and/or use of information in this map without the presentation of this disclaimer is prohibited. City of Dallas GIS\* State of Texas: H.B. 1147 (W. Smith) – 05/27/2011, Effective on 09/01/2011 Dallas Code Compliance, what it all means