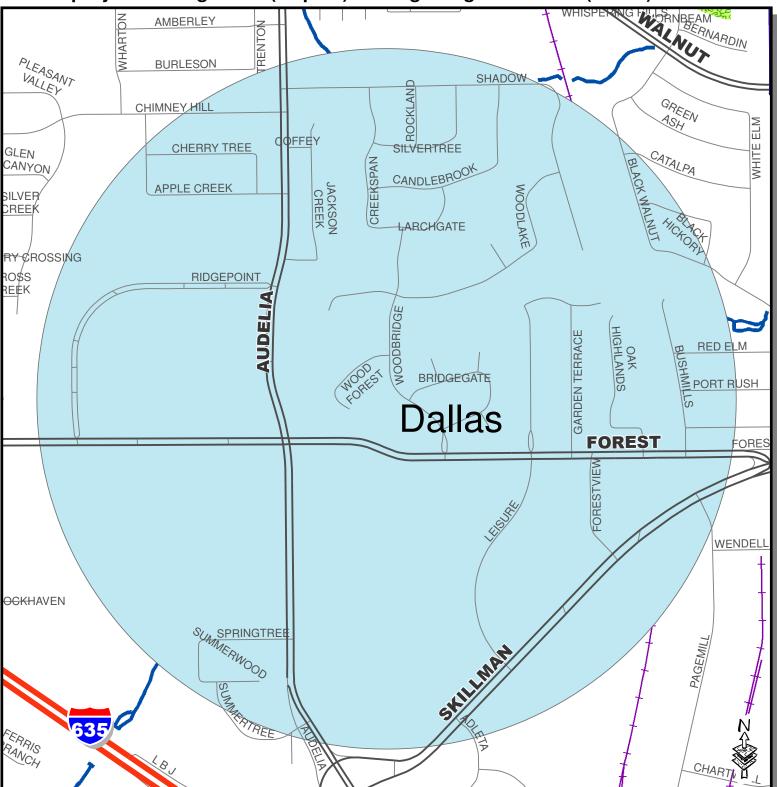

## WNV Ground Spray Target Area 2013 🔂

Spray Date: August 20 (10 p.m.) Through August 21 2013 (3 a.m.)

Roads, Waterways, Lakes, Parks - City of Dallas Enterprise GIS Spray Areas - City of Dallas Code Compliance Services & Dallas County Environmental Services

City of Dallas GIS Map Disclaimer:
The accuracy of this data within this map is not to be taken / used as data produced by a Registered Professional Land Surveyor for the State of Texas. "This product is for informational purposes and may not have been prepared informational purposes and may not have been prepared for or be suitable for legal, engineering, or surveying purposes. It does not represent an on-the-ground survey and represents only the approximate relative location of property boundaries. The City of Dallas makes no representation of any kind, including, but not limited to, warranties of merchantability or fitness for a particular purpose or use, nor are any such warranties to be implied with respect to the accuracy information/data presented on this map. Transfer, copies and/or use of information in this map without the presentation of this disclaimer is prohibited. City of Dallas GIS\* State of Texas: H.B. 1147 (W. Smith) – 05/27/2011, Effective on 09/01/2011 Dallas Code Compliance, what it all means