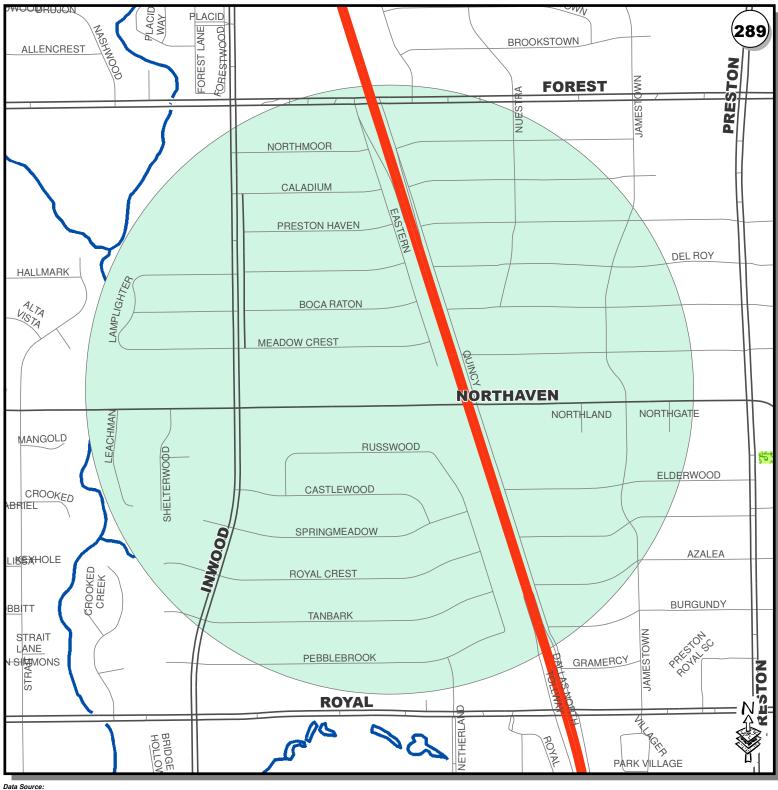

## WNV Ground Spray Target Area 2013 📷

Spray Date: August 31 (10 pm) through September 1, 2013 (3am)

Roads, Waterways, Lakes, Parks - City of Dallas Enterprise GIS Spray Areas - City of Dallas Code Compliance Services & Dallas County Environmental Services