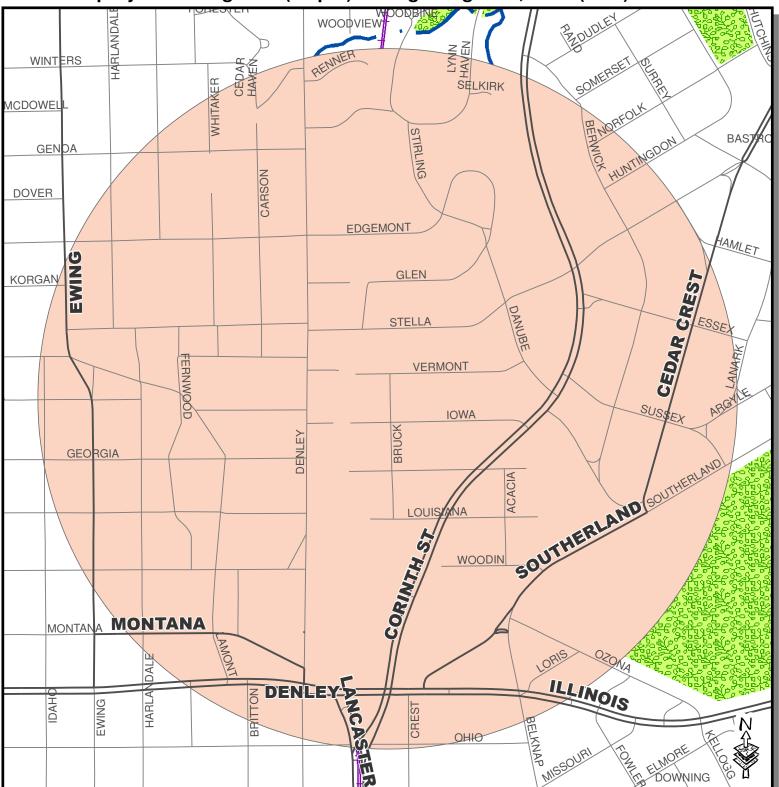

## WNV Ground Spray Target Area 2013 🔂

Spray Date: August 4 (10 pm) through August 5, 2013 (3am)

Roads, Waterways, Lakes, Parks - City of Dallas Enterprise GIS Spray Areas - City of Dallas Code Compliance Services & Dallas County Environmental Services

City of Dallas GIS Map Disclaimer:
The accuracy of this data within this map is not to be taken used as data produced by a Registered Professional Land Surveyor for the State of Texas.\* "This product is for informational purposes and may not have been prepared informational purposes and may not have been prepared for or be suitable for legal, engineering, or surveying purposes. It does not represent an on-the-ground survey and represents only the approximate relative location of property boundaries. The City of Dallas makes no representation of any kind, including, but not limited to, warranties of merchantability or fitness for a particular purpose or use, nor are any such warranties to be implied with respect to the accuracy information/data presented on this map. Transfer, copies and/or use of information in this map without the presentation of this disclaimer is prohibited. City of Dallas GIS\* State of Texas: H.B. 1147 (W. Smith) – 05/27/2011, Effective on 09/01/2011