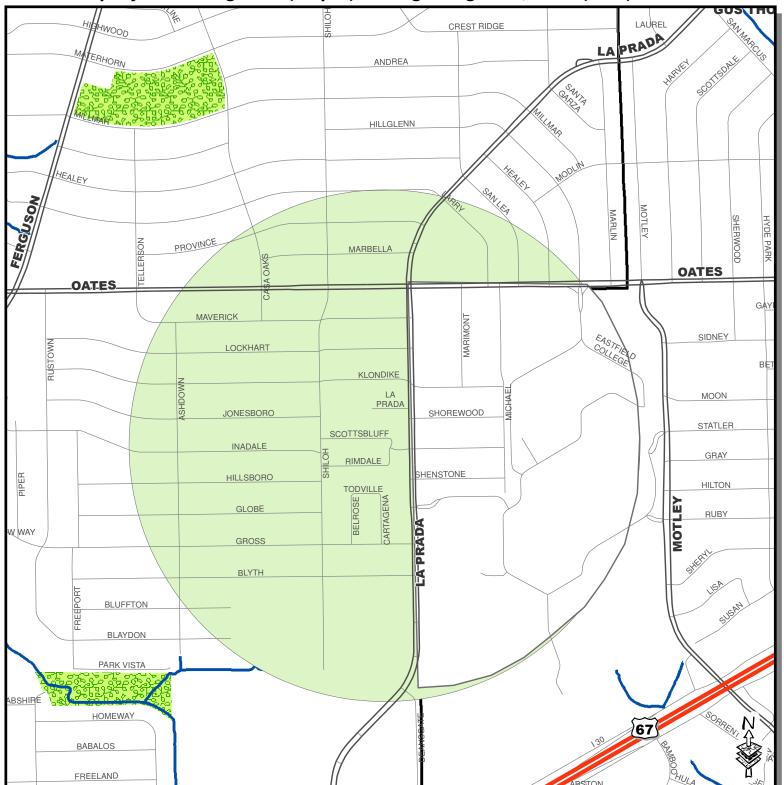

## WNV Ground Spray Target Area 2013 🔂

Spray Date: August 4 (10 pm) through August 5, 2013 (3am)

Roads, Waterways, Lakes, Parks - City of Dallas Enterprise GIS Spray Areas - City of Dallas Code Compliance Services & Dallas County Environmental Services

City of Dallas GIS Map Disclaimer:
The accuracy of this data within this map is not to be taken / used as data produced by a Registered Professional Land Surveyor for the State of Texas. "This product is for informational purposes and may not have been prepared informational purposes and may not have been prepared for or be suitable for legal, engineering, or surveying purposes. It does not represent an on-the-ground survey and represents only the approximate relative location of property boundaries. The City of Dallas makes no representation of any kind, including, but not limited to, warranties of merchantability or fitness for a particular purpose or use, nor are any such warranties to be implied with respect to the accuracy information/data presented on this map. Transfer, copies and/or use of information in this map without the presentation of this disclaimer is prohibited. City of Dallas GIS\* State of Texas: H.B. 1147 (W. Smith) – 05/27/2011, Effective on 09/01/2011