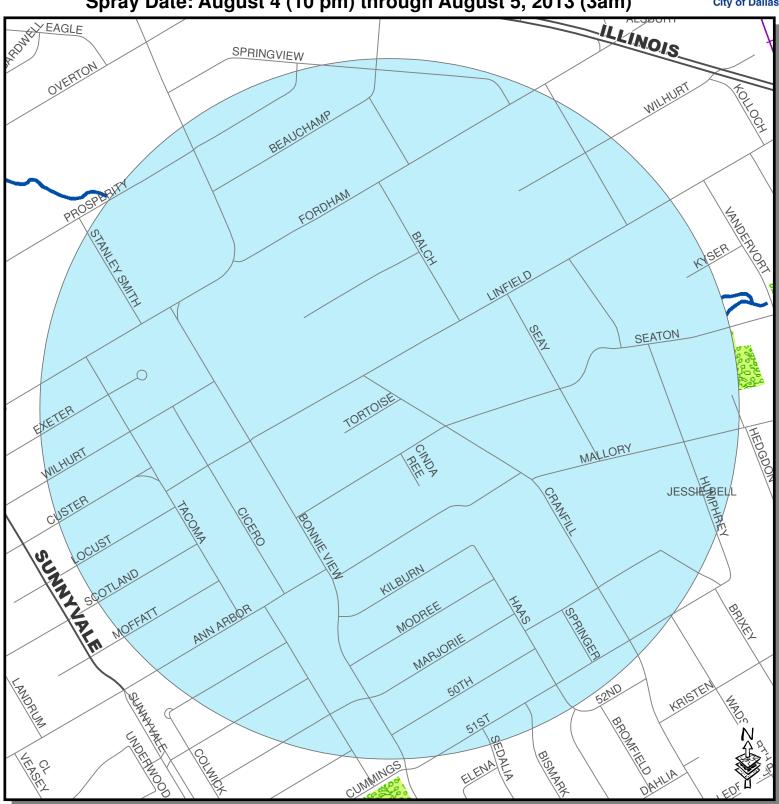

## WNV Ground Spray Target Area 2013 🗃

Spray Date: August 4 (10 pm) through August 5, 2013 (3am)

Roads, Waterways, Lakes, Parks - City of Dallas Enterprise GIS Spray Areas - City of Dallas Code Compliance Services & Dallas County Environmental Services

City of Dallas GIS Map Disclaimer:
The accuracy of this data within this map is not to be taken / used as data produced by a Registered Professional Land Surveyor for the State of Texas. "This product is for informational purposes and may not have been prepared informational purposes and may not have been prepared for or be suitable for legal, engineering, or surveying purposes. It does not represent an on-the-ground survey and represents only the approximate relative location of property boundaries. The City of Dallas makes no representation of any kind, including, but not limited to, warranties of merchantability or fitness for a particular purpose or use, nor are any such warranties to be implied with respect to the accuracy information/data presented on this map. Transfer, copies and/or use of information in this map without the presentation of this disclaimer is prohibited. City of Dallas GIS\* State of Texas: H.B. 1147 (W. Smith) – 05/27/2011, Effective on 09/01/2011