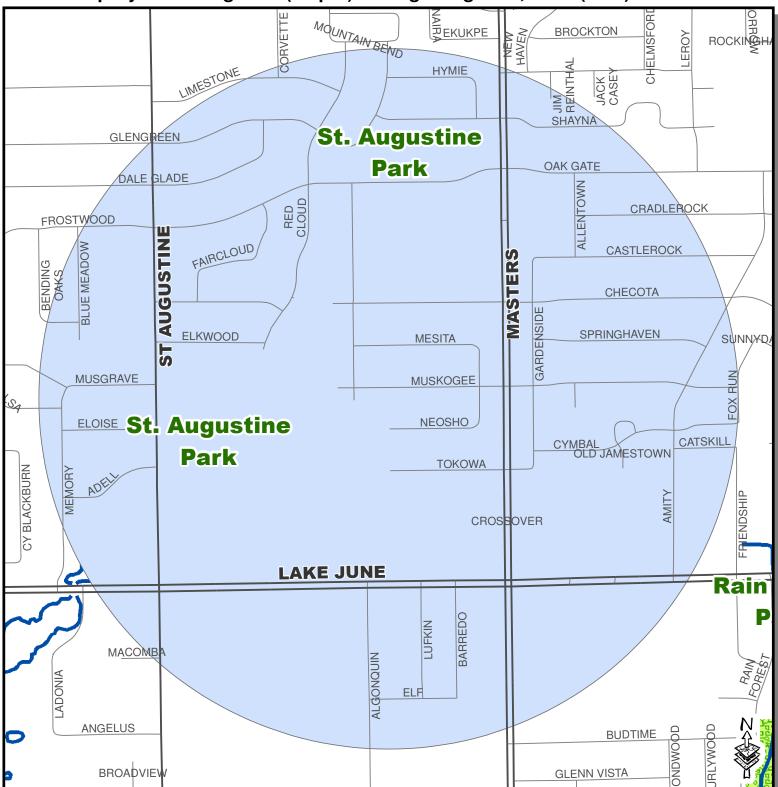

## WNV Ground Spray Target Area 2013 🔂

City of Dallas

Spray Date: August 4 (10 pm) through August 5, 2013 (3am)

Roads, Waterways, Lakes, Parks - City of Dallas Enterprise GIS Spray Areas - City of Dallas Code Compliance Services & Dallas County Environmental Services

City of Dallas GIS Map Disclaimer:
The accuracy of this data within this map is not to be taken used as data produced by a Registered Professional Land Surveyor for the State of Texas.\* "This product is for informational purposes and may not have been prepared informational purposes and may not have been prepared for or be suitable for legal, engineering, or surveying purposes. It does not represent an on-the-ground survey and represents only the approximate relative location of property boundaries. The City of Dallas makes no representation of any kind, including, but not limited to, warranties of merchantability or fitness for a particular purpose or use, nor are any such warranties to be implied with respect to the accuracy information/data presented on this map. Transfer, copies and/or use of information in this map without the presentation of this disclaimer is prohibited. City of Dallas GIS\* State of Texas: H.B. 1147 (W. Smith) – 05/27/2011, Effective on 09/01/2011