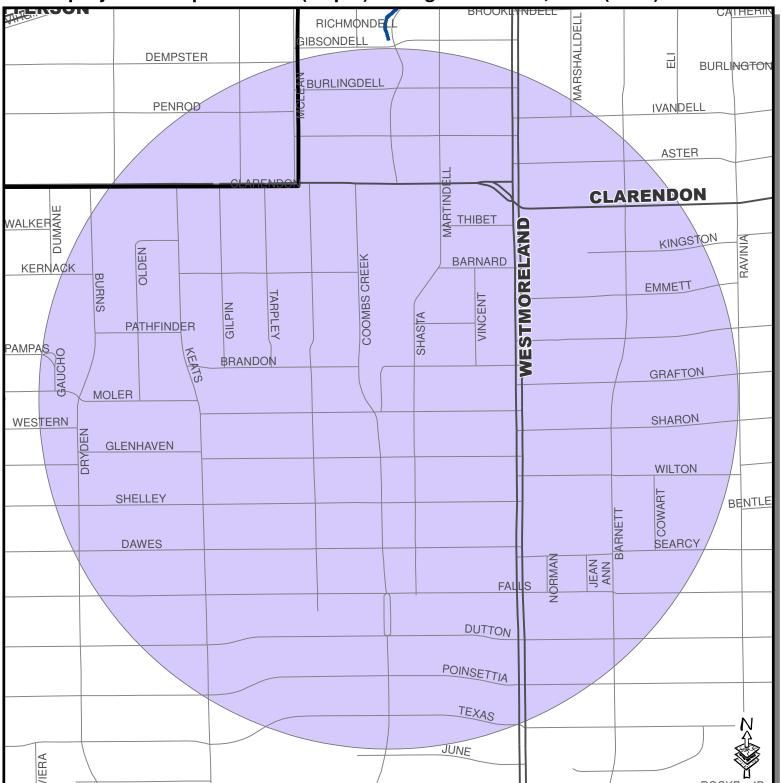

## WNV Ground Spray Target Area 2013 🔂

Spray Date: September 29 (10 pm) through October 1, 2013 (3 am)

Roads, Waterways, Lakes, Parks - City of Dallas Enterprise GIS Spray Areas - City of Dallas Code Compliance Services & Dallas County Environmental Services

City of Dallas GIS Map Disclaimer:
The accuracy of this data within this map is not to be taken / used as data produced by a Registered Professional Land Surveyor for the State of Texas. "This product is for informational purposes and may not have been prepared informational purposes and may not have been prepared for or be suitable for legal, engineering, or surveying purposes. It does not represent an on-the-ground survey and represents only the approximate relative location of property boundaries. The City of Dallas makes no representation of any kind, including, but not limited to, warranties of merchantability or fitness for a particular purpose or use, nor are any such warranties to be implied with respect to the accuracy information/data presented on this map. Transfer, copies and/or use of information in this map without the presentation of this disclaimer is prohibited. City of Dallas GIS\* State of Texas: H.B. 1147 (W. Smith) – 05/27/2011, Effective on 09/01/2011 Dallas Code Compliance, what it all means