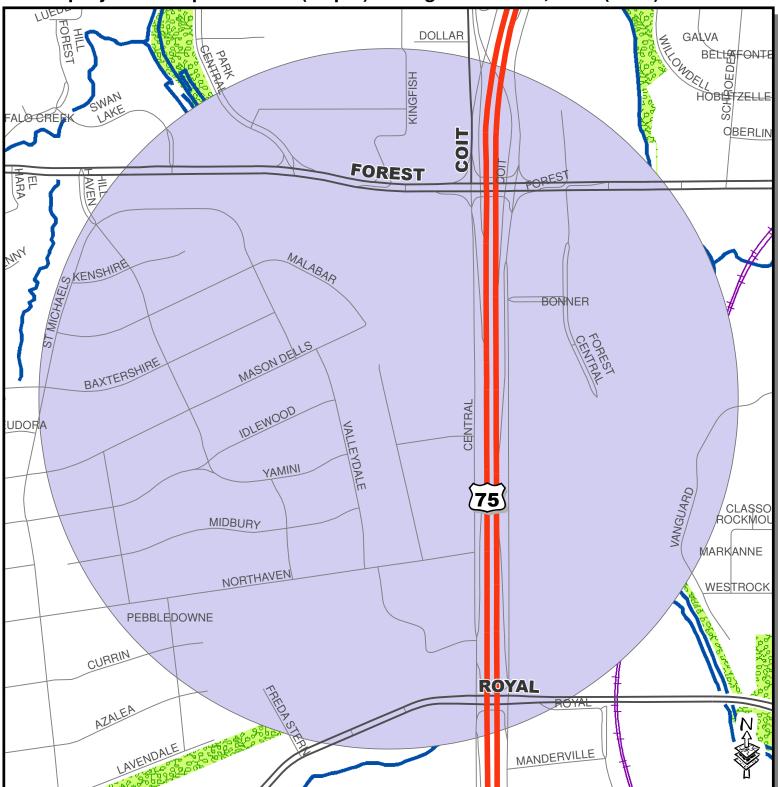

## WNV Ground Spray Target Area 2013 🗃

Spray Date: September 29 (10 pm) through October 1, 2013 (3 am)

Roads, Waterways, Lakes, Parks - City of Dallas Enterprise GIS Spray Areas - City of Dallas Code Compliance Services & Dallas County Environmental Services

City of Dallas GIS Map Disclaimer:
The accuracy of this data within this map is not to be taken / used as data produced by a Registered Professional Land Surveyor for the State of Texas. "This product is for informational purposes and may not have been prepared informational purposes and may not have been prepared for or be suitable for legal, engineering, or surveying purposes. It does not represent an on-the-ground survey and represents only the approximate relative location of property boundaries. The City of Dallas makes no representation of any kind, including, but not limited to, warranties of merchantability or fitness for a particular purpose or use, nor are any such warranties to be implied with respect to the accuracy information/data presented on this map. Transfer, copies and/or use of information in this map without the presentation of this disclaimer is prohibited. City of Dallas GIS\* State of Texas: H.B. 1147 (W. Smith) – 05/27/2011, Effective on 09/01/2011