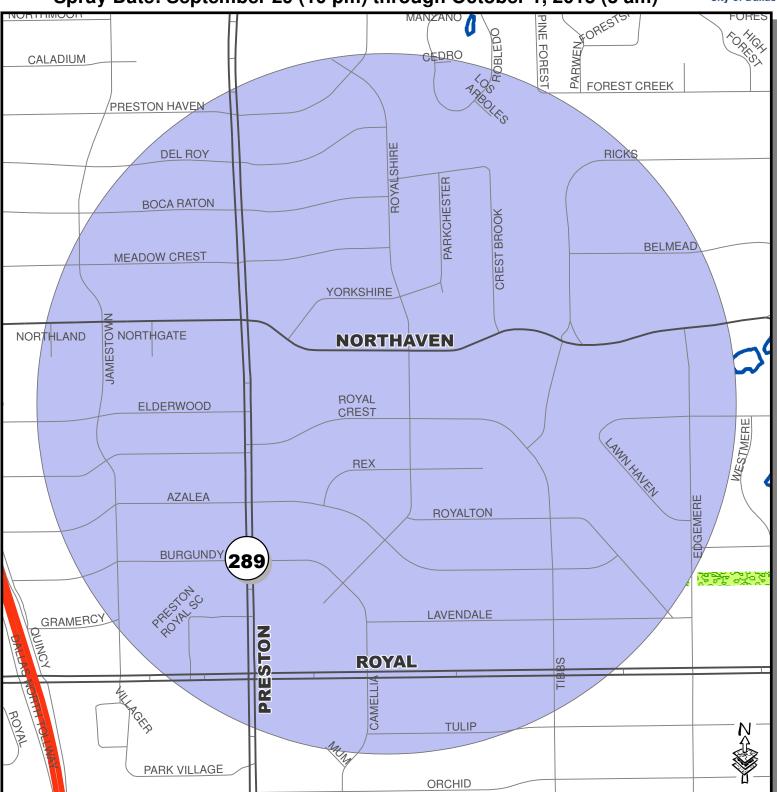

## WNV Ground Spray Target Area 2013 🔂

Spray Date: September 29 (10 pm) through October 1, 2013 (3 am)

Roads, Waterways, Lakes, Parks - City of Dallas Enterprise GIS Spray Areas - City of Dallas Code Compliance Services & Dallas County Environmental Services

City of Dallas GIS Map Disclaimer:
The accuracy of this data within this map is not to be taken / used as data produced by a Registered Professional Land Surveyor for the State of Texas. "This product is for informational purposes and may not have been prepared informational purposes and may not have been prepared for or be suitable for legal, engineering, or surveying purposes. It does not represent an on-the-ground survey and represents only the approximate relative location of property boundaries. The City of Dallas makes no representation of any kind, including, but not limited to, warranties of merchantability or fitness for a particular purpose or use, nor are any such warranties to be implied with respect to the accuracy information/data presented on this map. Transfer, copies and/or use of information in this map without the presentation of this disclaimer is prohibited. City of Dallas GIS\* State of Texas: H.B. 1147 (W. Smith) – 05/27/2011, Effective on 09/01/2011 Dallas Code Compliance, what it all means