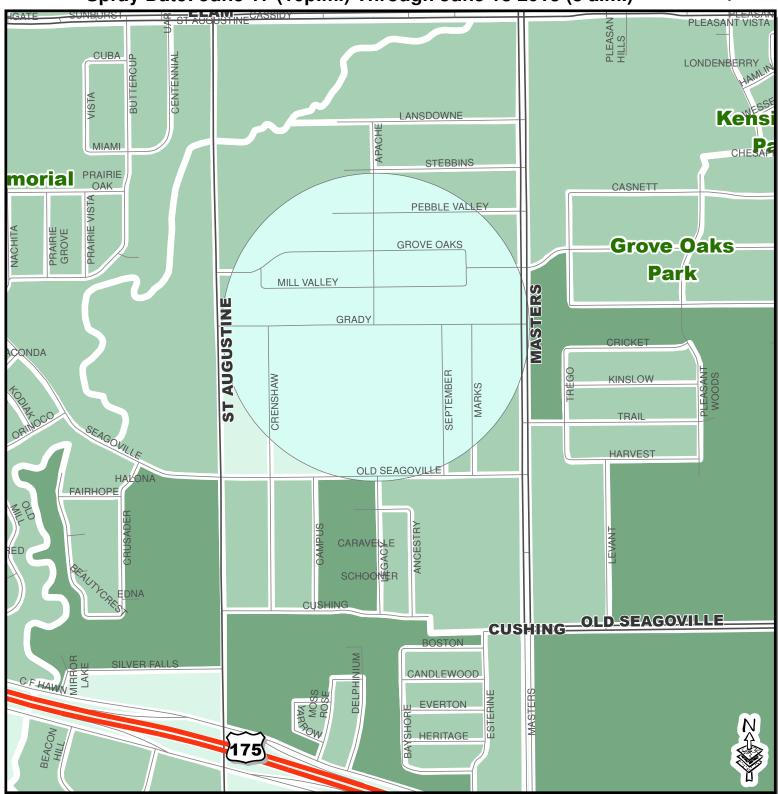

### WNV Ground Spray Target Area 2013 📷 **City of Dallas**

Spray Date: June 17 (10p.m.) Through June 18 2013 (3 a.m.)

Data Source:

Roads, Waterways, Lakes, Parks - City of Dallas Enterprise GIS Spray Areas - City of Dallas Code Compliance Services & Dallas County Environmental Services

City of Dallas GIS Map Disclaimer: The accuracy of this data within this map is not to be taken / used as data produced by a Registered Professional Land Surveyor for the State of Texas.<sup>•</sup> This product is for informational purposes and may not have been prepared Informational purposes and may not have been prepared for or be suitable for legal, engineering, or surveying purposes. It does not represent an on-the-ground survey and represents only the approximate relative location of property boundaries. The City of Dallas makes on representation of any kind, including, but not limited to, warranties of merchantability or fitness for a particular purpose or use, nor are any such warranties to be implied with respect to the accuracy information/data presented on this map. Transfer, copies and/or use of information in this map without the presentation of this disclaimer is prohibited. City of Dallas GIS' State of Texas: H.B. 1147 (W. Smith) – 05/27/2011, Effective on 09/01/2011 Dallas Code Compliance, what it all means

1 inch = 824 feet

File Loca on: U:ICc ns WNV2013

KT Gr s Ca d By: Da

of: City of D