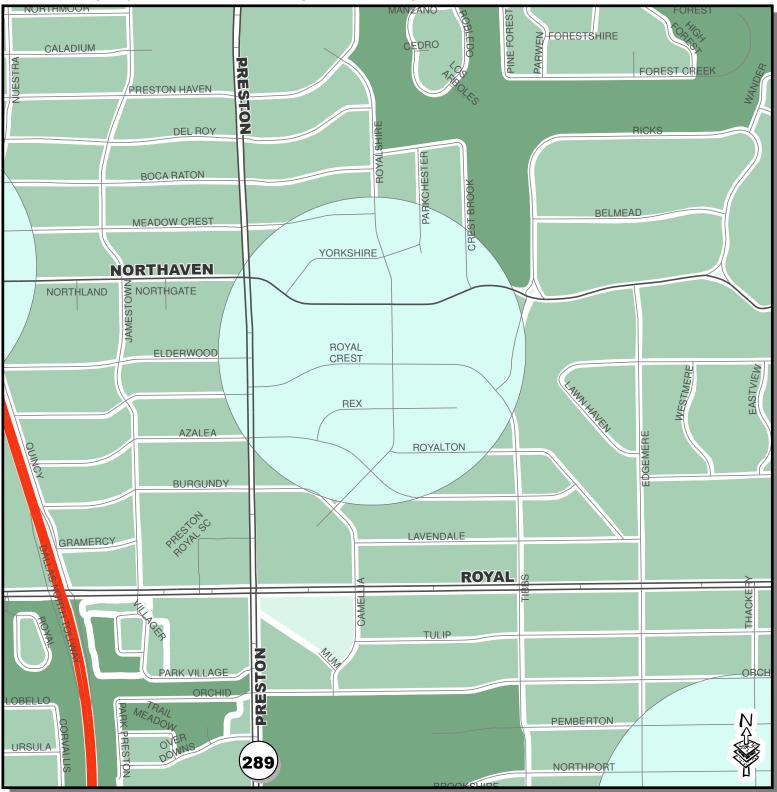

## WNV Ground Spray Target Area 2013 Spray Date: June 17 (10p.m.) Through June 18 2013 (3 a.m.)

**City of Dallas** WESTMERE EASTVIEW POLALON ST T JUDES EDGEMERE **I AVENDALE ICHAE** ROYAL *THACKE* FORESTGLADE TULIP ORCHI NEADOWBRIAD PEMBERTON bD NORTHPORT IRU 7400D WILDGLEN NELLORES' MEADOW GRAND NORWAY HILLCREST OAKS MEADOW WAGGONER STONETRAIL MEADOW ШZ AIR GLENDORA **GLENDOBA** LAKEHURST MIMOSA MIMOSA BLAIRVIEW ABERDEEN BERDEEN CREST STICHTER TULAN BRIARMEAD BBS GEMERE WALNUT HILL JOYCE

Data Source:

Roads, Waterways, Lakes, Parks - City of Dallas Enterprise GIS Spray Areas - City of Dallas Code Compliance Services & Dallas County Environmental Services

City of Dallas GIS Map Disclaimer: The accuracy of this data within this map is not to be taken / used as data produced by a Registered Professional Land Surveyor for the State of Texas.' This product is for informational purposes and may not have been prepared for or be suitable for legal, engineering, or surveying purposes. It does not represent an on-the-ground survey and represents only the approximate relative location of property boundaries. The City of Dallas makes no representation of any kind, including, but not limited to, warranties of merchantability or fitness for a particular purpose or use, nor are any such warranties to be implied with respect to the accuracy information/data presented on this map. Transfer, copies and/or use of information in this map without the presentation of this disclaimer is prohibited. City of Dallas GIS' State of Texas: H.B. 1147 (W. Smith) – 05/27/2011, Effective on 09/01/2011

File Locat

on: U:ICa

1 inch = 824 feet Dallas Code Compliance, what it all means

ns WNV2013

KT Gro

ared By: Dallas Co tv of: Citv of Dalla

Spray Date: June 17 (10p.m.) Through June 18 2013 (3 a.m.)

Data Source: