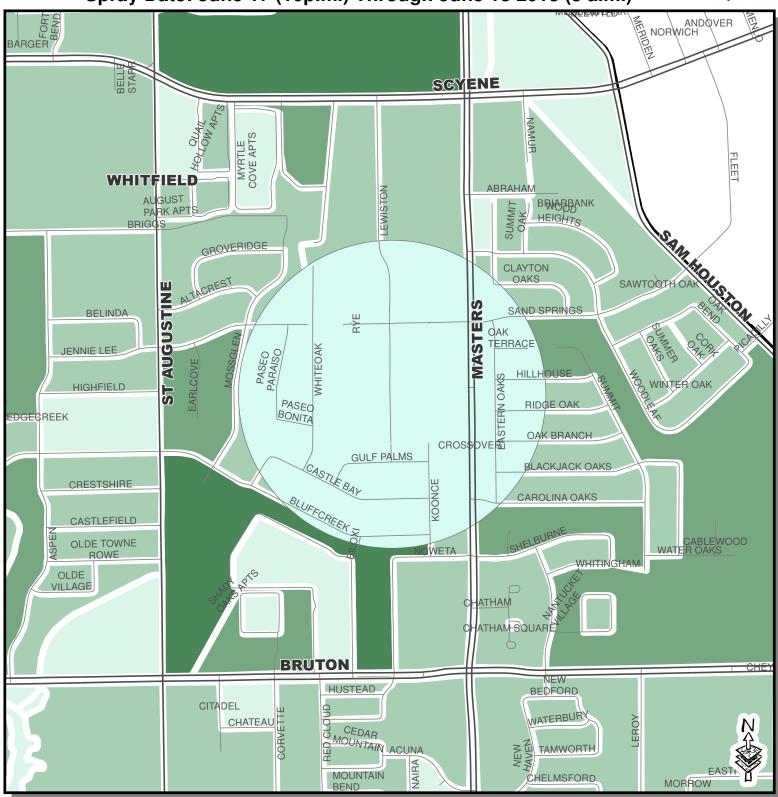

Spray Date: June 17 (10p.m.) Through June 18 2013 (3 a.m.)

**City of Dallas** 

Data Source:

Roads, Waterways, Lakes, Parks - City of Dallas Enterprise GIS Spray Areas - City of Dallas Code Compliance Services & Dallas County Environmental Services

City of Dallas GIS Map Disclaimer: The accuracy of this data within this map is not to be taken / used as data produced by a Registered Professional Land Surveyor for the State of Texas.' This product is for informational purposes and may not have been prepared for or be suitable for legal, engineering, or surveying purposes. It does not represent an on-the-ground survey and represents only the approximate relative location of property boundaries. The City of Dallas makes no representation of any kind, including, but not limited to, warranties of merchantability of fitness for a particular purpose or use, nor are any such warranties to be implied with respect to the accuracy information/data presented on this map. Transfer, copies and/or use of information in this map without the presentation of this disclaimer is prohibited. City of Dallas GIS' State of Texas: H.B. 1147 (W. Smith) – 05/27/2011, Effective on 09/01/2011 Dallas Code Compliance, what it all means

1 inch = 824 feet

ns WNV2013

Monday, June 17, 2013 10:20:45 uitoOngoing2018|2018-04-25\_KT\_Gro Prenared By: Dallas Code Compl

on: U:ICa

operty of: City of Dallas Enterp

For illustrative purposes of

Spray Date: June 17 (10p.m.) Through June 18 2013 (3 a.m.)

Data Source:

Roads, Waterways, Lakes, Parks - City of Dallas Enterprise GIS Spray Areas - City of Dallas Code Compliance Services & Dallas County Environmental Services

City of Dallas GIS Map Disclaimer: The accuracy of this data within this map is not to be taken / used as data produced by a Registered Professional Land Surveyor for the State of Texas.<sup>•</sup> This product is for informational purposes and may not have been prepared Informational purposes and may not have been prepared for or be suitable for legal, engineering, or surveying purposes. It does not represent an on-the-ground survey and represents only the approximate relative location of property boundaries. The City of Dallas makes on representation of any kind, including, but not limited to, warranties of merchantability or fitness for a particular purpose or use, nor are any such warranties to be implied with respect to the accuracy information/data presented on this map. Transfer, copies and/or use of information in this map without the presentation of this disclaimer is prohibited. City of Dallas GIS' State of Texas: H.B. 1147 (W. Smith) – 05/27/2011, Effective on 09/01/2011 Dallas Code Compliance, what it all means

1 inch = 824 feet

ns WNV2013

4-25 KT Gro ared By: Dallas Code ( rty of: City of Dallas Er

File Location: U:ICo