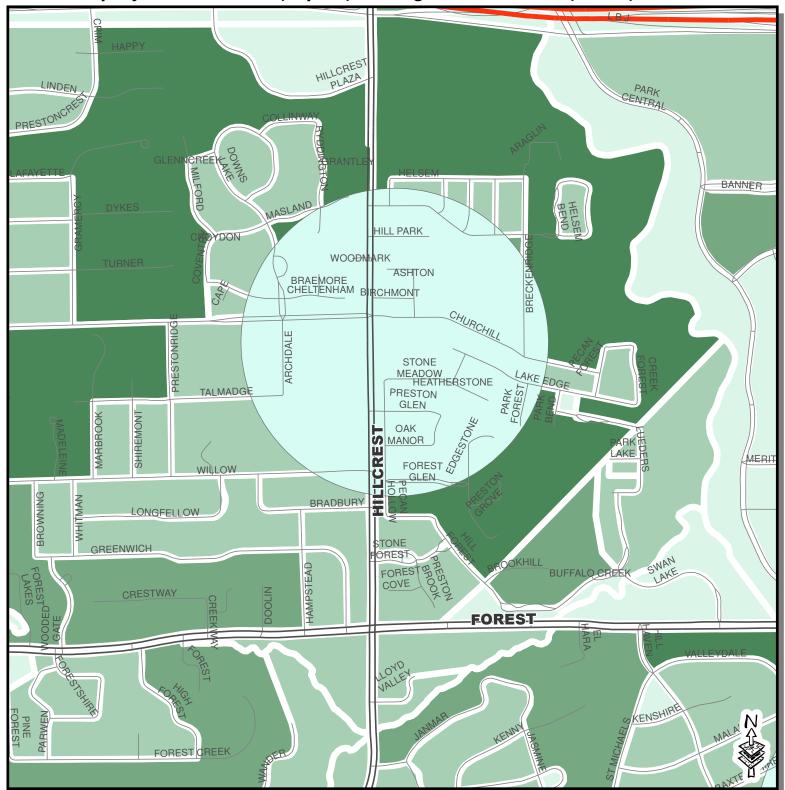

## WNV Ground Spray Target Area 2013 📷 **City of Dallas**

Spray Date: June 17 (10p.m.) Through June 18 2013 (3 a.m.)

Data Source:

Roads, Waterways, Lakes, Parks - City of Dallas Enterprise GIS Spray Areas - City of Dallas Code Compliance Services & Dallas County Environmental Services

City of Dallas GIS Map Disclaimer: The accuracy of this data within this map is not to be taken / used as data produced by a Registered Professional Land Surveyor for the State of Texas.<sup>1</sup> This product is for informational purposes and may not have been prepared Informational purposes and may not have been prepared for or be suitable for legal, engineering, or surveying purposes. It does not represent an on-the-ground survey and represents only the approximate relative location of property boundaries. The City of Dallas makes on representation of any kind, including, but not limited to, warranties of merchantability or fitness for a particular purpose or use, nor are any such warranties to be implied with respect to the accuracy information/data presented on this map. Transfer, copies and/or use of information in this map without the presentation of this disclaimer is prohibited. City of Dallas GIS' State of Texas: H.B. 1147 (W. Smith) – 05/27/2011, Effective on 09/01/2011 Dallas Code Compliance, what it all means

1 inch = 824 feet

ns WNV2013

KT Gro s Ca d By: Da

on: U:ICc

of: City of D