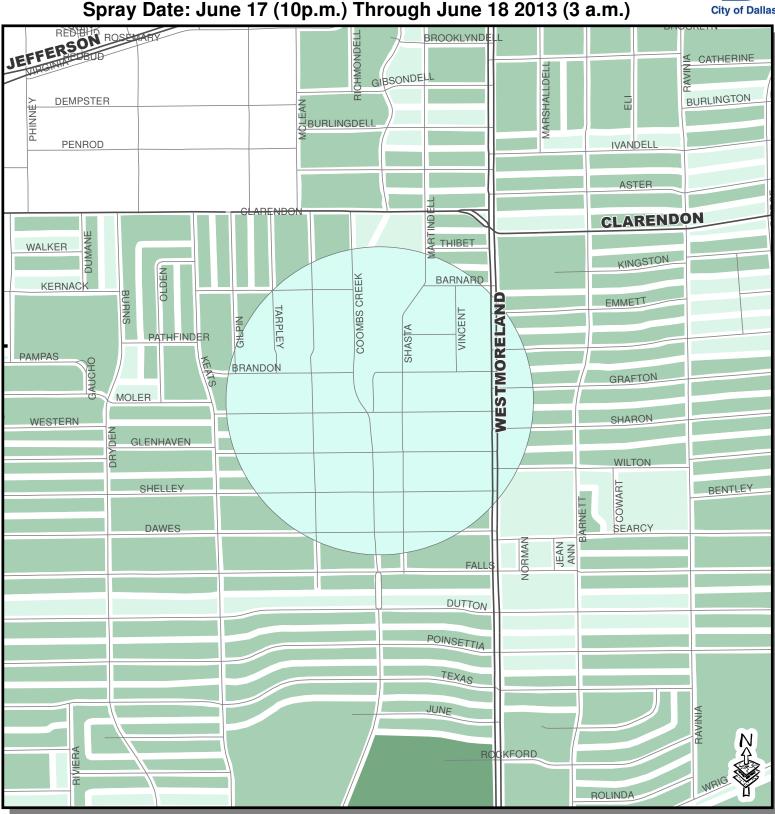

### WNV Ground Spray Target Area 2013 📷 **City of Dallas**

Spray Date: June 17 (10p.m.) Through June 18 2013 (3 a.m.)

Data Source:

Roads, Waterways, Lakes, Parks - City of Dallas Enterprise GIS Spray Areas - City of Dallas Code Compliance Services & Dallas County Environmental Services

City of Dallas GIS Map Disclaimer: The accuracy of this data within this map is not to be taken / used as data produced by a Registered Professional Land Surveyor for the State of Texas.<sup>•</sup> This product is for informational purposes and may not have been prepared Informational purposes and may not have been prepared for or be suitable for legal, engineering, or surveying purposes. It does not represent an on-the-ground survey and represents only the approximate relative location of property boundaries. The City of Dallas makes on representation of any kind, including, but not limited to, warranties of merchantability or fitness for a particular purpose or use, nor are any such warranties to be implied with respect to the accuracy information/data presented on this map. Transfer, copies and/or use of information in this map without the presentation of this disclaimer is prohibited. City of Dallas GIS' State of Texas: H.B. 1147 (W. Smith) – 05/27/2011, Effective on 09/01/2011 Dallas Code Compliance, what it all means

1 inch = 824 feet

File Loca on: U:ICc ns WNV2013

KT Gr s Ca d By: Da

of: City of D