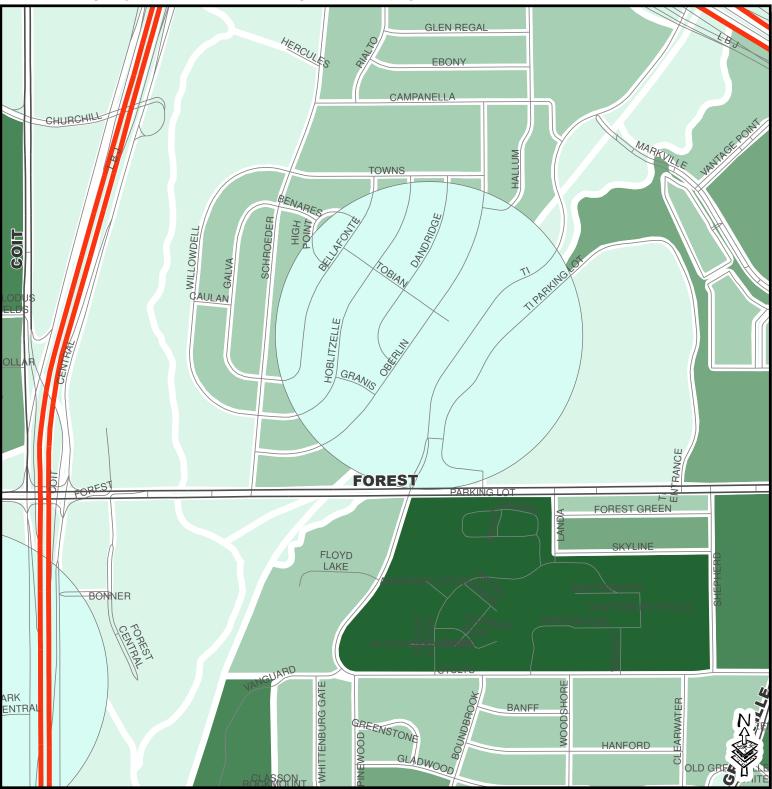

## WNV Ground Spray Target Area 2013 📷 **City of Dallas**

Spray Date: June 17 (10p.m.) Through June 18 2013 (3 a.m.)

Data Source:

Roads, Waterways, Lakes, Parks - City of Dallas Enterprise GIS Spray Areas - City of Dallas Code Compliance Services & Dallas County Environmental Services

City of Dallas GIS Map Disclaimer: The accuracy of this data within this map is not to be taken / used as data produced by a Registered Professional Land Surveyor for the State of Texas.<sup>1</sup> This product is for informational purposes and may not have been prepared Informational purposes and may not have been prepared for or be suitable for legal, engineering, or surveying purposes. It does not represent an on-the-ground survey and represents only the approximate relative location of property boundaries. The City of Dallas makes on representation of any kind, including, but not limited to, warranties of merchantability or fitness for a particular purpose or use, nor are any such warranties to be implied with respect to the accuracy information/data presented on this map. Transfer, copies and/or use of information in this map without the presentation of this disclaimer is prohibited. City of Dallas GIS' State of Texas: H.B. 1147 (W. Smith) – 05/27/2011, Effective on 09/01/2011 Dallas Code Compliance, what it all means

1 inch = 824 feet

ns WNV2013

KT Gro s Ca d By: Da

on: U:ICc

of: City of D