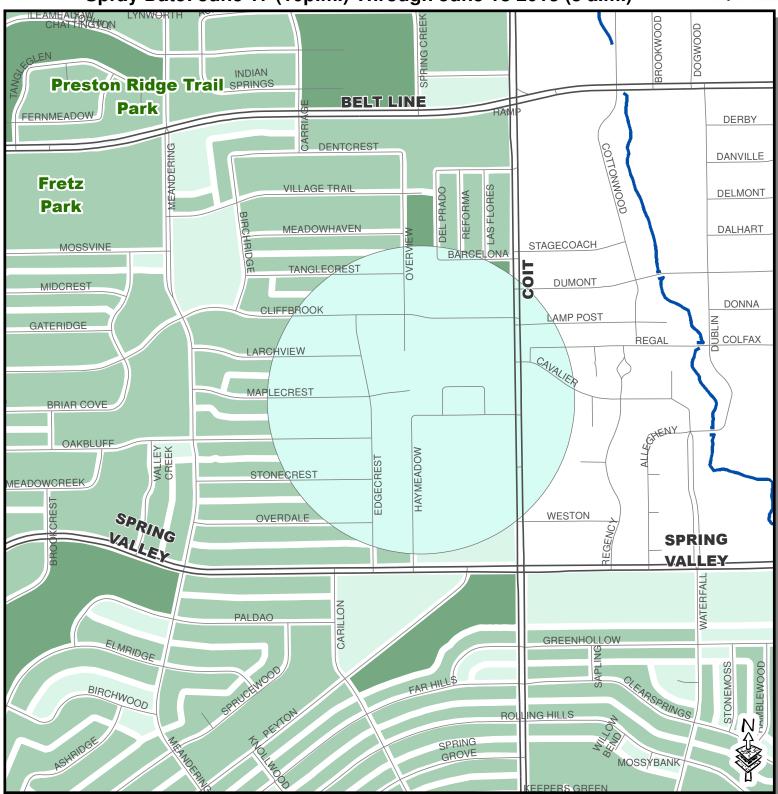

Spray Date: June 17 (10p.m.) Through June 18 2013 (3 a.m.)

**City of Dallas** 

Data Source:

Roads, Waterways, Lakes, Parks - City of Dallas Enterprise GIS Spray Areas - City of Dallas Code Compliance Services & Dallas County Environmental Services

City of Dallas GIS Map Disclaimer: The accuracy of this data within this map is not to be taken / used as data produced by a Registered Professional Land Surveyor for the State of Texas.' This product is for informational purposes and may not have been prepared for or be suitable for legal, engineering, or surveying purposes. It does not represent an on-the-ground survey and represents only the approximate relative location of property boundaries. The City of Dallas makes no representation of any kind, including, but not limited to, warranties of merchantability of fitness for a particular purpose or use, nor are any such warranties to be implied with respect to the accuracy information/data presented on this map. Transfer, copies and/or use of information in this map without the presentation of this disclaimer is prohibited. City of Dallas GIS' State of Texas: H.B. 1147 (W. Smith) – 05/27/2011, Effective on 09/01/2011 Dallas Code Compliance, what it all means

1 inch = 824 feet

ns WNV2013

Monday, June 17, 2013 10:20:45 uitoOngoing2018|2018-04-25\_KT\_Gro Prenared By: Dallas Code Compl

on: U:ICa

operty of: City of Dallas Enterp

For illustrative purposes of

Spray Date: June 17 (10p.m.) Through June 18 2013 (3 a.m.)

Data Source:

Roads, Waterways, Lakes, Parks - City of Dallas Enterprise GIS Spray Areas - City of Dallas Code Compliance Services & Dallas County Environmental Services

City of Dallas GIS Map Disclaimer: The accuracy of this data within this map is not to be taken / used as data produced by a Registered Professional Land Surveyor for the State of Texas.<sup>•</sup> This product is for informational purposes and may not have been prepared Informational purposes and may not have been prepared for or be suitable for legal, engineering, or surveying purposes. It does not represent an on-the-ground survey and represents only the approximate relative location of property boundaries. The City of Dallas makes on representation of any kind, including, but not limited to, warranties of merchantability or fitness for a particular purpose or use, nor are any such warranties to be implied with respect to the accuracy information/data presented on this map. Transfer, copies and/or use of information in this map without the presentation of this disclaimer is prohibited. City of Dallas GIS' State of Texas: H.B. 1147 (W. Smith) – 05/27/2011, Effective on 09/01/2011 Dallas Code Compliance, what it all means