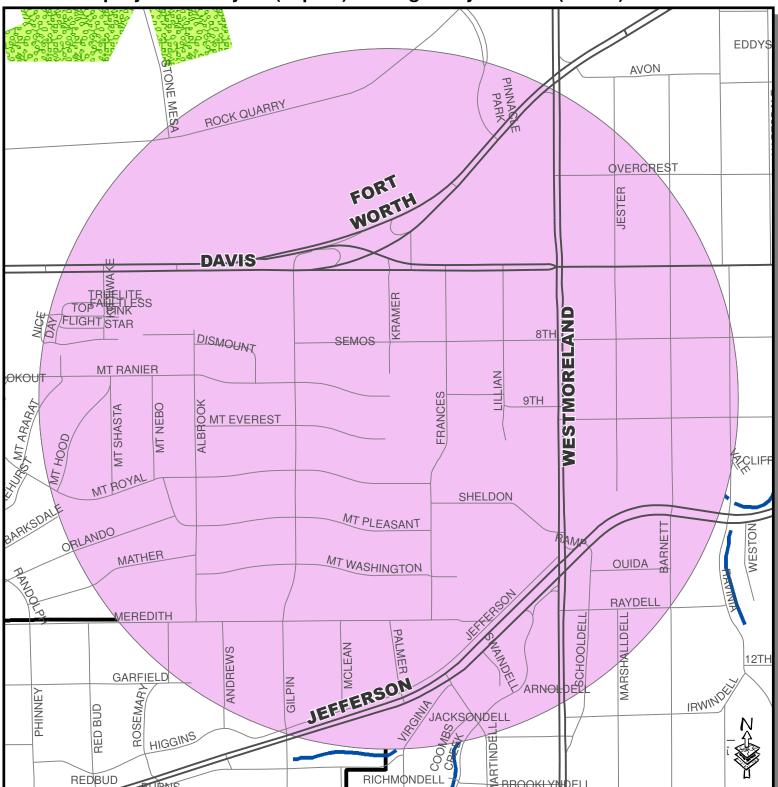

## WNV Ground Spray Target Area 2013 🔂

Spray Date: July 22 (10p.m.) Through July 23 2013 (3 a.m.)

Roads, Waterways, Lakes, Parks - City of Dallas Enterprise GIS Spray Areas - City of Dallas Code Compliance Services & Dallas County Environmental Services

City of Dallas GIS Map Disclaimer:
The accuracy of this data within this map is not to be taken / used as data produced by a Registered Professional Land Surveyor for the State of Texas. "This product is for informational purposes and may not have been prepared informational purposes and may not have been prepared for or be suitable for legal, engineering, or surveying purposes. It does not represent an on-the-ground survey and represents only the approximate relative location of property boundaries. The City of Dallas makes no representation of any kind, including but not limited to, warranties of merchantability or fitness for a particular purpose or use, nor are any such warranties to be implied with respect to the accuracy information/data presented on this map. Transfer, copies and/or use of information in this map without the presentation of this disclaimer is prohibited. City of Dallas GIS\* State of Texas: H.B. 1147 (W. Smith) – 05/27/2011, Effective on 09/01/2011 Dallas Code Compliance, what it all means