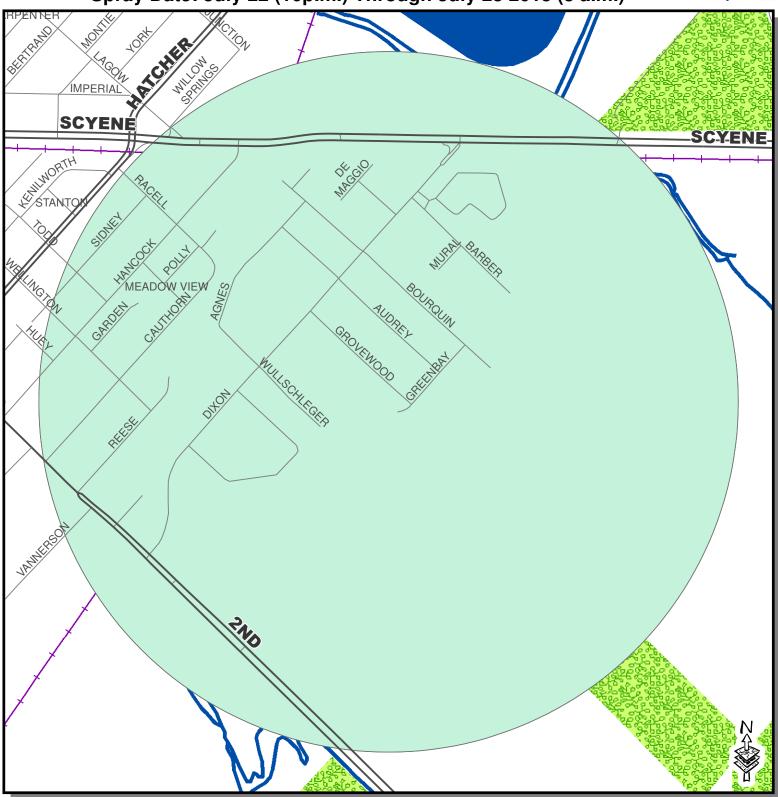

## WNV Ground Spray Target Area 2013 🗃

Spray Date: July 22 (10p.m.) Through July 23 2013 (3 a.m.)

Roads, Waterways, Lakes, Parks - City of Dallas Enterprise GIS Spray Areas - City of Dallas Code Compliance Services & Dallas County Environmental Services

Dallas County Environmental Services

City of Dallas GIS Map Disclaimer:

The accuracy of this data within this map is not to be taken / used as data produced by a Registered Professional Land Surveyor for the State of Texas. 'This product is for informational purposes and may not have been prepared for or be suitable for legal, engineering, or surveying purposes. It does not represent an on-the-ground survey and represents only the approximate relative location of property boundaries. The City of Dallas makes no representation of any kind, including, but not limited to, warranties of merchantability or fitness for a particular purpose or use, nor are any such warranties to be particular purpose or use, nor are any such warranties to be implied with respect to the accuracy information/data presented on this map. Transfer, copies and/or use of information in this map without the presentation of this disclaimer is prohibited. City of Dallas GIS\* State of Texas: H.B. 1147 (W. Smith) – 05/27/2011, Effective on 09/01/2011 Dallas Code Compliance, what it all means