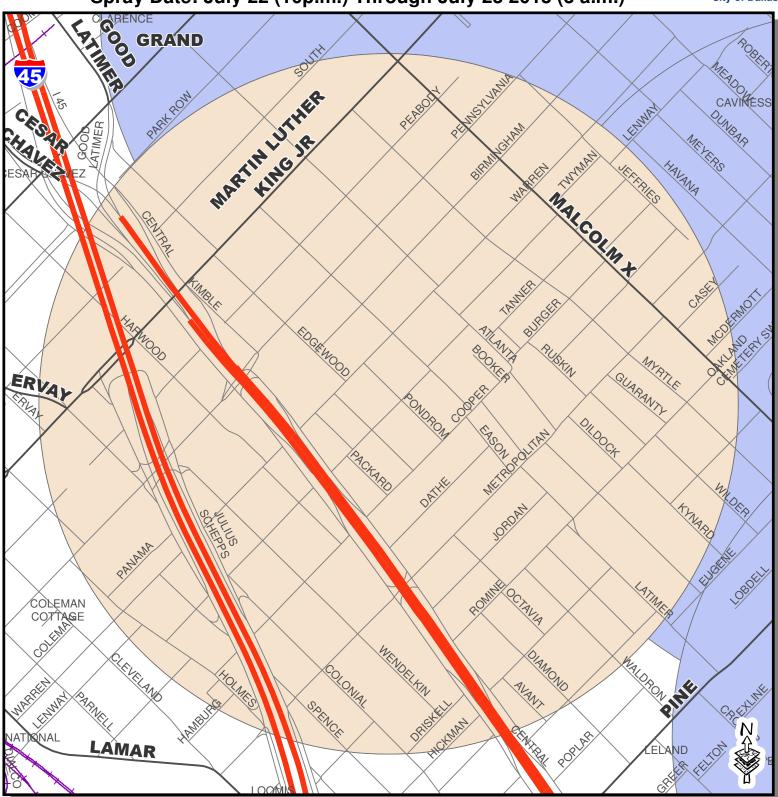

## WNV Ground Spray Target Area 2013 🗃

Spray Date: July 22 (10p.m.) Through July 23 2013 (3 a.m.)

Roads, Waterways, Lakes, Parks - City of Dallas Enterprise GIS Spray Areas - City of Dallas Code Compliance Services & Dallas County Environmental Services

City of Dallas GIS Map Disclaimer:
The accuracy of this data within this map is not to be taken used as data produced by a Registered Professional Land Surveyor for the State of Texas.\* "This product is for informational purposes and may not have been prepared informational purposes and may not have been prepared for or be suitable for legal, engineering, or surveying purposes. It does not represent an on-the-ground survey and represents only the approximate relative location of property boundaries. The City of Dallas makes no representation of any kind, including, but not limited to, warranties of merchantability or fitness for a particular purpose or use, nor are any such warranties to be implied with respect to the accuracy information/data presented on this map. Transfer, copies and/or use of information in this map without the presentation of this disclaimer is prohibited. City of Dallas GIS\* State of Texas: H.B. 1147 (W. Smith) – 05/27/2011, Effective on 09/01/2011 Dallas Code Compliance, what it all means