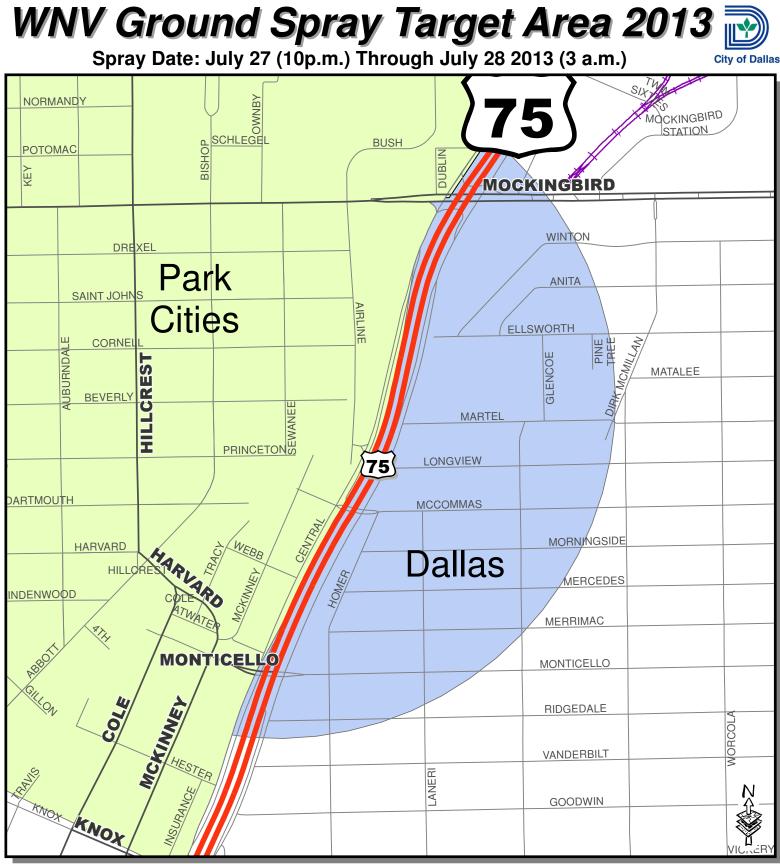

Data Source:

Roads, Waterways, Lakes, Parks - City of Dallas Enterprise GIS Spray Areas - City of Dallas Code Compliance Services & Dallas County Environmental Services

City of Dallas GIS Map Disclaimer: The accuracy of this data within this map is not to be taken / used as data produced by a Registered Professional Land Surveyor for the State of Texas.' This product is for informational purposes and may not have been prepared for or be suitable for legal, engineering, or surveying purposes. It does not represent an on-the-ground survey and represents only the approximate relative location of property boundaries. The City of Dallas makes no representation of any kind, including, but not limited to, warranties of merchantability of fitness for a particular purpose or use, nor are any such warranties to be implied with respect to the accuracy information/data presented on this map. Transfer, copies and/or use of information in this map without the presentation of this disclaimer is prohibited. City of Dallas GIS' State of Texas: H.B. 1147 (W. Smith) – 05/27/2011, Effective on 09/01/2011 Dallas Code Compliance, what it all means

CONVINUUNI Friday, July 26, 2013 12:21:13 PM File Location: U:/Code/BiosquitoChogo2013U/Jodate\_PresprayHalfMilleAreas Propared By: Databas Code Compliance