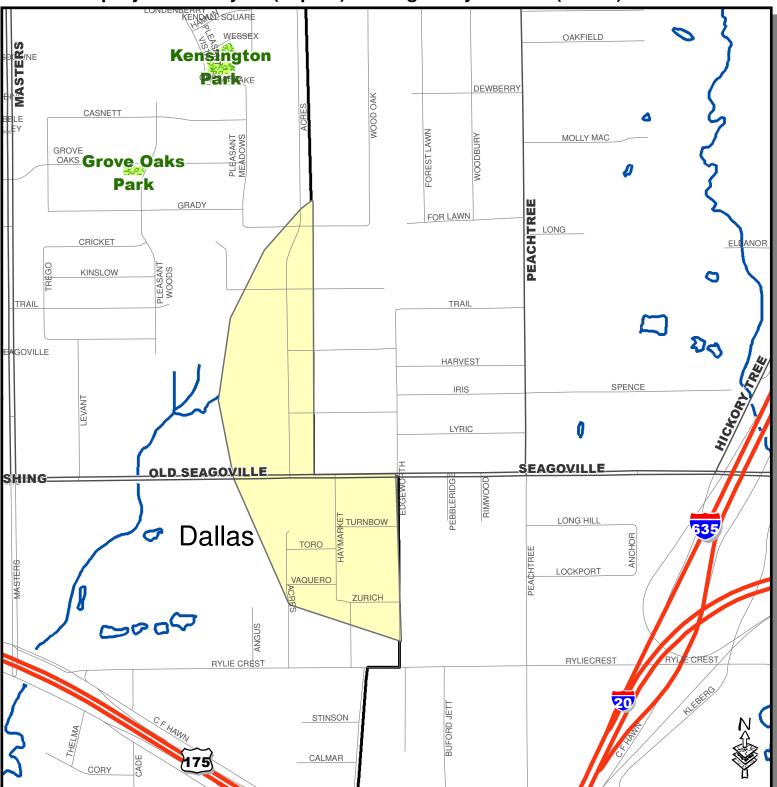

## WNV Ground Spray Target Area 2013 🗃

Spray Date: July 30 (10p.m.) Through July 31 2013 (3 a.m.)

Roads, Waterways, Lakes, Parks - City of Dallas Enterprise GIS Spray Areas - City of Dallas Code Compliance Services & Dallas County Environmental Services

City of Dallas GIS Map Disclaimer:
The accuracy of this data within this map is not to be taken / used as data produced by a Registered Professional Land Surveyor for the State of Texas. "This product is for informational purposes and may not have been prepared informational purposes and may not have been prepared for or be suitable for legal, engineering, or surveying purposes. It does not represent an on-the-ground survey and represents only the approximate relative location of property boundaries. The City of Dallas makes no representation of any kind, including, but not limited to, warranties of merchantability or fitness for a particular purpose or use, nor are any such warranties to be implied with respect to the accuracy information/data presented on this map. Transfer, copies and/or use of information in this map without the presentation of this disclaimer is prohibited. City of Dallas GIS\* State of Texas: H.B. 1147 (W. Smith) – 05/27/2011, Effective on 09/01/2011 Dallas Code Compliance, what it all means