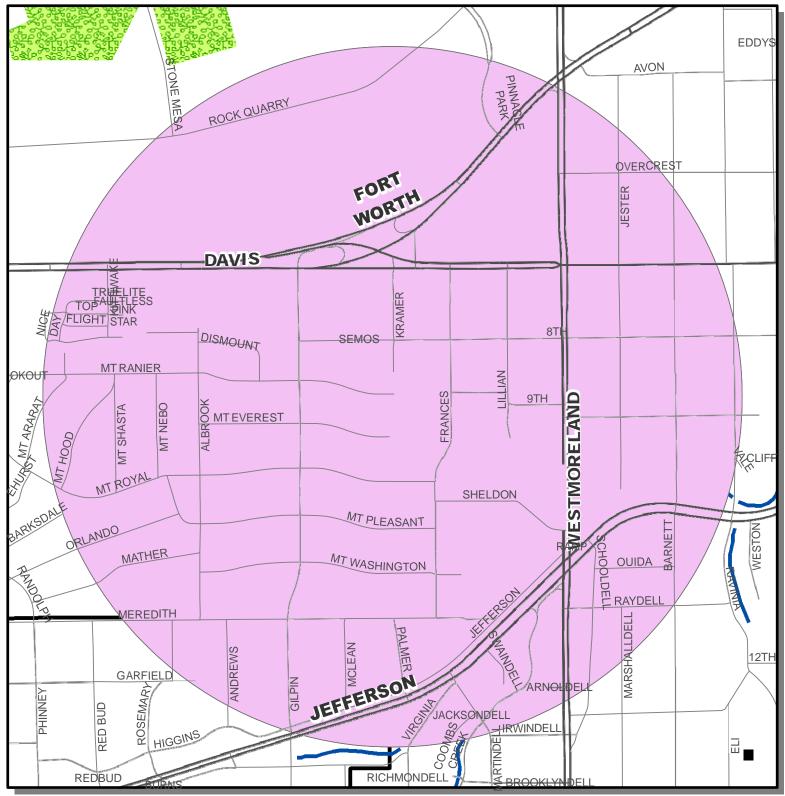

## WNV Ground Spray Target Area 2013 🗟

Spray Date: July 30 (10 p.m.) Through July 31 2013 (3 a.m.)

Roads, Waterways, Lakes, Parks - City of Dallas Enterprise GIS Spray Areas - City of Dallas Code Compliance Services & Dallas County Environmental Services

City of Dallas GIS Map Disclaimer.
The accuracy of this data within this map is not to be taken / used as data produced by a Registered Professional Land Surveyor for the State of Texas.¹ This product is for informational purposes and may not have been prepared informational purposes and may not have been prepared for or be suitable for legal, engineering, or surveying purposes. It does not represent an on-the-ground survey and represents only the approximate relative location of property boundaries. The City of Dallas makes no representation of any kind, including but not limited to, warranties of merchantability or fitness for a particular purpose or use, nor are any such warranties to be implied with respect to the accuracy information/data presented on this map. Transfer, copies and/or use of information in this map without the presentation of this disclaimer is prohibited. City of Dallas GIS\* State of Texas: H.B. 1147 (W. Smith) – 05/27/2011, Effective on 09/01/2011

## Dallas Code Compliance, what it all means

File Location: U:Code Mosquito Ongoing 2013 Update\_PresprayHalfMileAreas Prepared By: Dallas Code Compliance Property of: City of Dallas For illustrative purposes only.