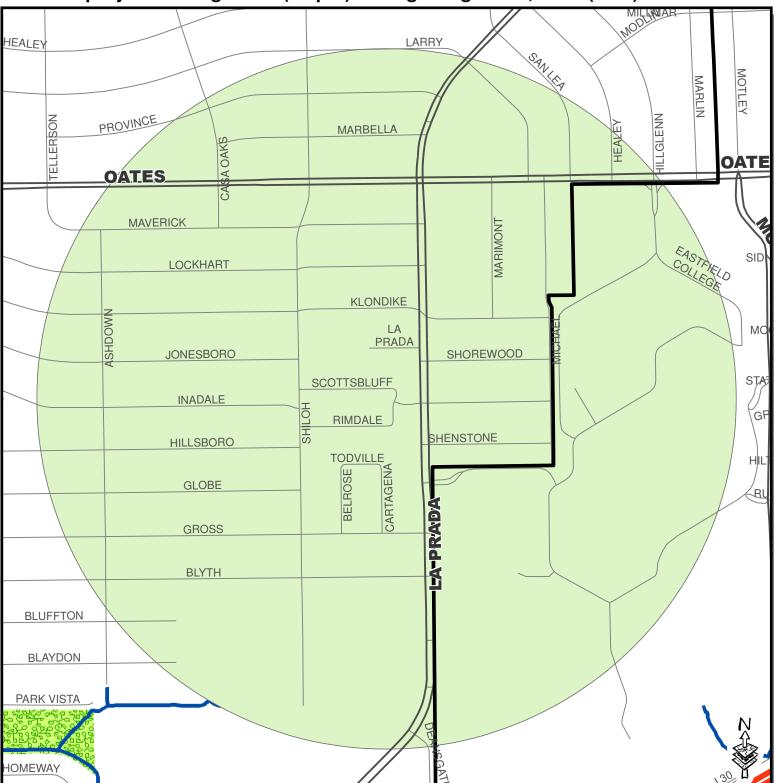

## WNV Ground Spray Target Area 2013 🗃

Spray Date: August 11 (10 pm) through August 12, 2013 (3am)

Roads, Waterways, Lakes, Parks - City of Dallas Enterprise GIS Spray Areas - City of Dallas Code Compliance Services & Dallas County Environmental Services

City of Dallas GIS Map Disclaimer:
The accuracy of this data within this map is not to be taken / used as data produced by a Registered Professional Land Surveyor for the State of Texas. "This product is for informational purposes and may not have been prepared informational purposes and may not have been prepared for or be suitable for legal, engineering, or surveying purposes. It does not represent an on-the-ground survey and represents only the approximate relative location of property boundaries. The City of Dallas makes no representation of any kind, including, but not limited to, warranties of merchantability or fitness for a particular purpose or use, nor are any such warranties to be implied with respect to the accuracy information/data presented on this map. Transfer, copies and/or use of information in this map without the presentation of this disclaimer is prohibited. City of Dallas GIS\* State of Texas: H.B. 1147 (W. Smith) – 05/27/2011, Effective on 09/01/2011 Dallas Code Compliance, what it all means