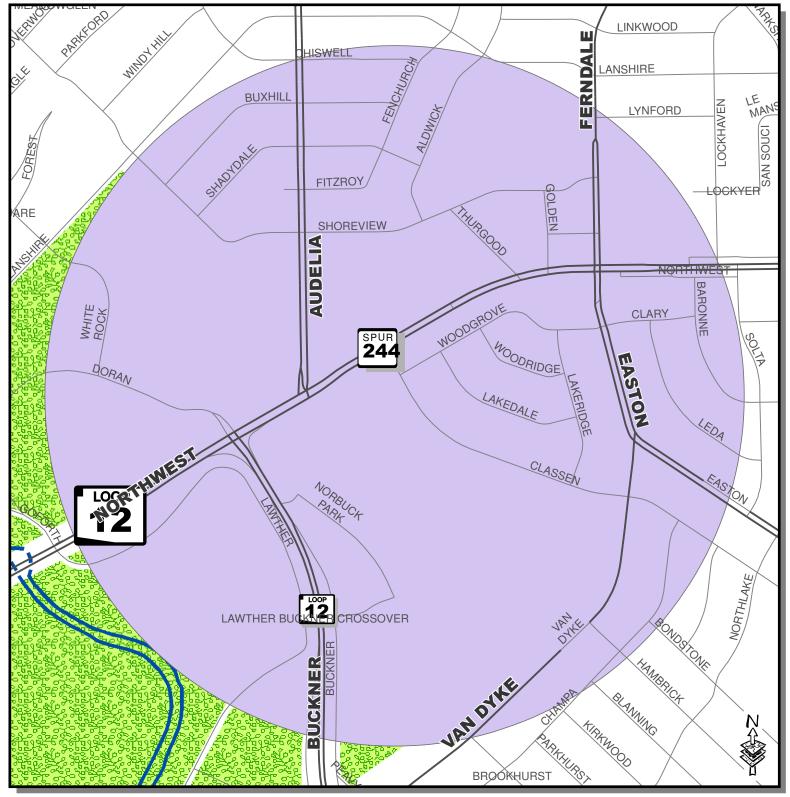

## WNV Ground Spray Target Area 2013 Programme 2013

Spray Date: August 11 (10 pm) through August 12, 2013 (3am)

Roads, Waterways, Lakes, Parks - City of Dallas Enterprise GIS Spray Areas - City of Dallas Code Compliance Services & Dallas County Environmental Services

City of Dallas GIS Map Disclaimer:
The accuracy of this data within this map is not to be taken / used as data produced by a Registered Professional Land Surveyor for the State of Texas. "This product is for informational purposes and may not have been prepared informational purposes and may not have been prepared for or be suitable for legal, engineering, or surveying purposes. It does not represent an on-the-ground survey and represents only the approximate relative location of property boundaries. The City of Dallas makes no representation of any kind, including, but not limited to, warranties of merchantability or fitness for a particular purpose or use, nor are any such warranties to be implied with respect to the accuracy information/data presented on this map. Transfer, copies and/or use of information in this map without the presentation of this disclaimer is prohibited. City of Dallas GIS\* State of Texas: H.B. 1147 (W. Smith) – 05/27/2011, Effective on 09/01/2011 Dallas Code Compliance, what it all means