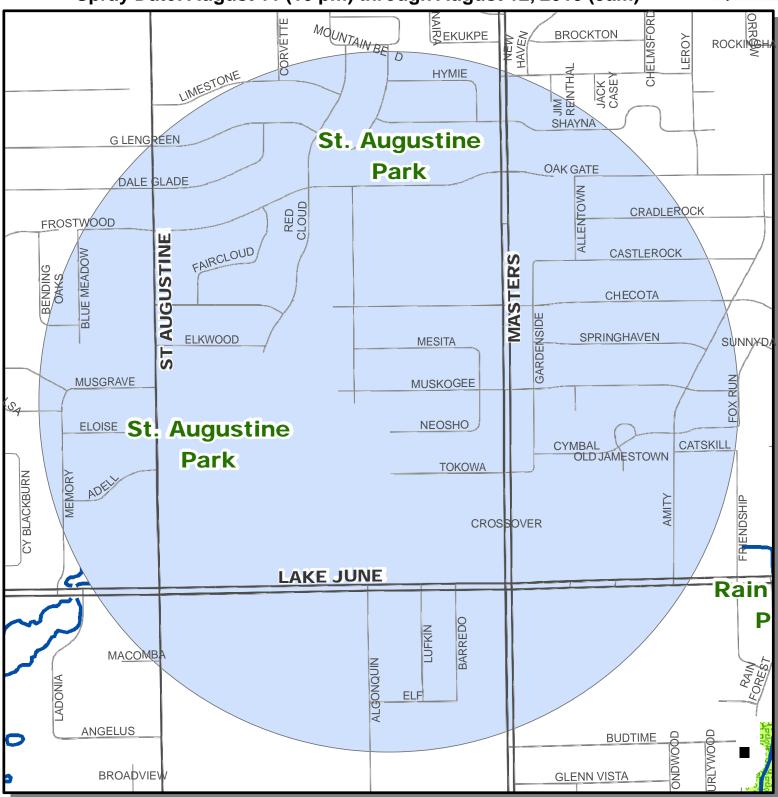

## WNV Ground Spray Target Area 2013 🗃

City of Dallas

Spray Date: August 11 (10 pm) through August 12, 2013 (3am)

Roads, Waterways, Lakes, Parks - City of Dallas Enterprise GIS Spray Areas - City of Dallas Code Compliance Services & Dallas County Environmental Services

City of Dallas GIS Map Disclaimer:
The accuracy of this data within this map is not to be taken / used as data produced by a Registered Professional Land Surveyor for the State of Texas.\* This product is for informational purposes and may not have been prepared informational purposes and may not have been prepared for or be suitable for legal, engineering, or surveying purposes. It does not represent an on-the-ground survey and represents only the approximate relative location of property boundaries. The City of Dallas makes no representation of any kind, including, but not limited to, warranties of merchantability or fitness for a particular purpose or use, nor are any such warranties to be implied with respect to the accuracy information (see the content of the cont implied with respect to the accuracy information/data presented on this map. Transfer, copies and/or use of information in this map without the presentation of this disclaimer is prohibited. City of Dallas GIS\* State of Texas: H.B. 1147 (W. Smith) – 05/27/2011, Effective on 09/01/2011 Dallas Code Compliance, what it all means