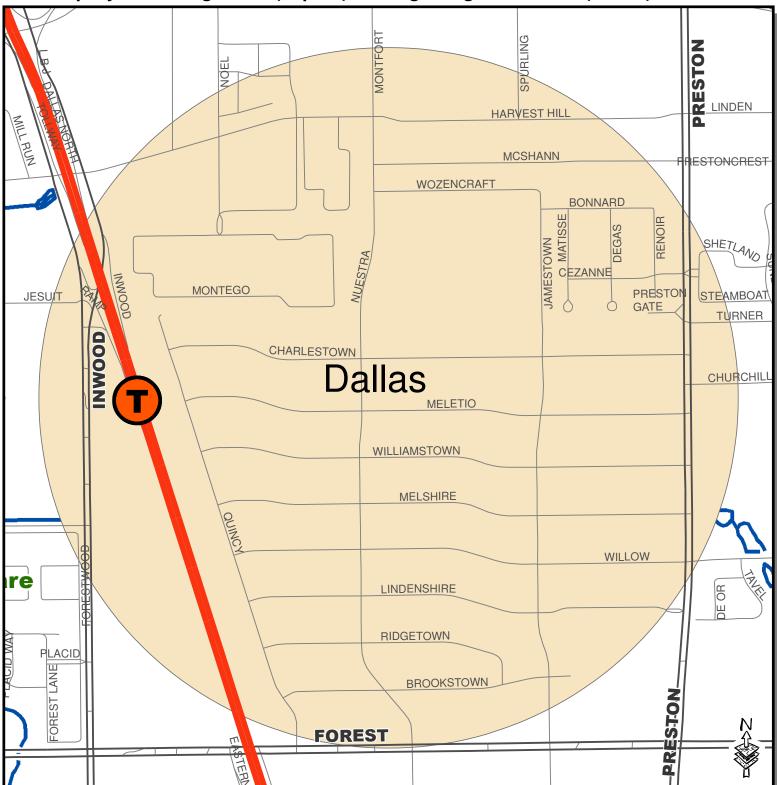

## WNV Ground Spray Target Area 2013 🗃

Spray Date: August 14 (10p.m.) Through August 15 2013 (3 a.m.)

Roads, Waterways, Lakes, Parks - City of Dallas Enterprise GIS Spray Areas - City of Dallas Code Compliance Services & Dallas County Environmental Services

City of Dallas GIS Map Disclaimer:
The accuracy of this data within this map is not to be taken / used as data produced by a Registered Professional Land Surveyor for the State of Texas.\* "This product is for informational purposes and may not have been prepared informational purposes and may not have been prepared for or be suitable for legal, engineering, or surveying purposes. It does not represent an on-the-ground survey and represents only the approximate relative location of property boundaries. The City of Dallas makes no representation of any kind, including, but not limited to, warranties of merchantability or fitness for a particular purpose or use, nor are any such warranties to be implied with respect to the accuracy information/data presented on this map. Transfer, copies and/or use of information in this map without the presentation of this disclaimer is prohibited. City of Dallas GIS\* State of Texas: H.B. 1147 (W. Smith) – 05/27/2011, Effective on 09/01/2011 Dallas Code Compliance, what it all means