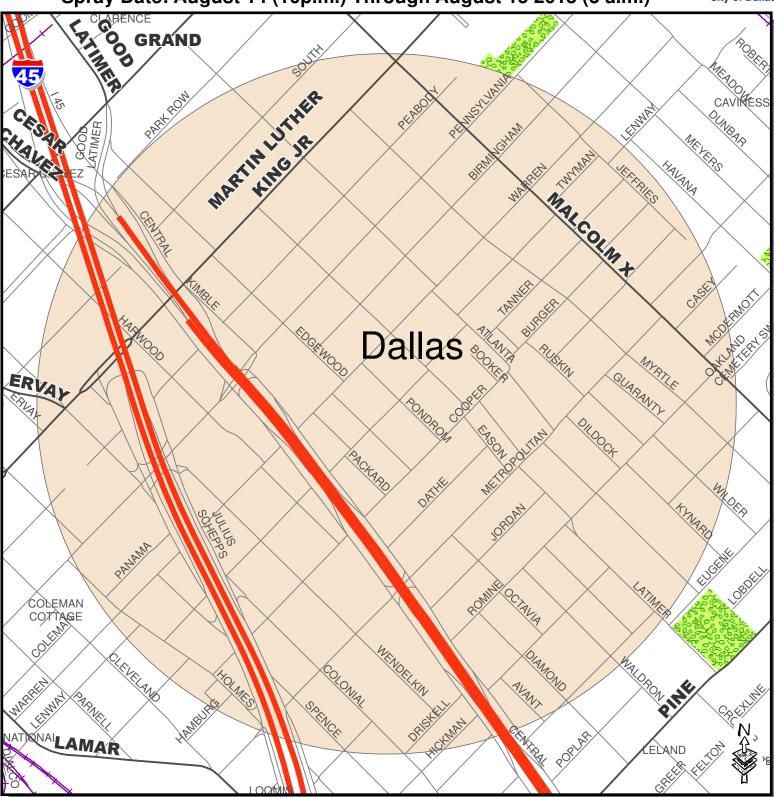

## WNV Ground Spray Target Area 2013 Programme 2013

City of Dallas

Spray Date: August 14 (10p.m.) Through August 15 2013 (3 a.m.)

Roads, Waterways, Lakes, Parks - City of Dallas Enterprise GIS Spray Areas - City of Dallas Code Compliance Services & Dallas County Environmental Services

City of Dallas GIS Map Disclaimer:
The accuracy of this data within this map is not to be taken used as data produced by a Registered Professional Land Surveyor for the State of Texas.\* "This product is for informational purposes and may not have been prepared informational purposes and may not have been prepared for or be suitable for legal, engineering, or surveying purposes. It does not represent an on-the-ground survey and represents only the approximate relative location of property boundaries. The City of Dallas makes no representation of any kind, including, but not limited to, warranties of merchantability or fitness for a particular purpose or use, nor are any such warranties to be implied with respect to the accuracy information/data presented on this map. Transfer, copies and/or use of information in this map without the presentation of this disclaimer is prohibited. City of Dallas GIS\* State of Texas: H.B. 1147 (W. Smith) – 05/27/2011, Effective on 09/01/2011 Dallas Code Compliance, what it all means