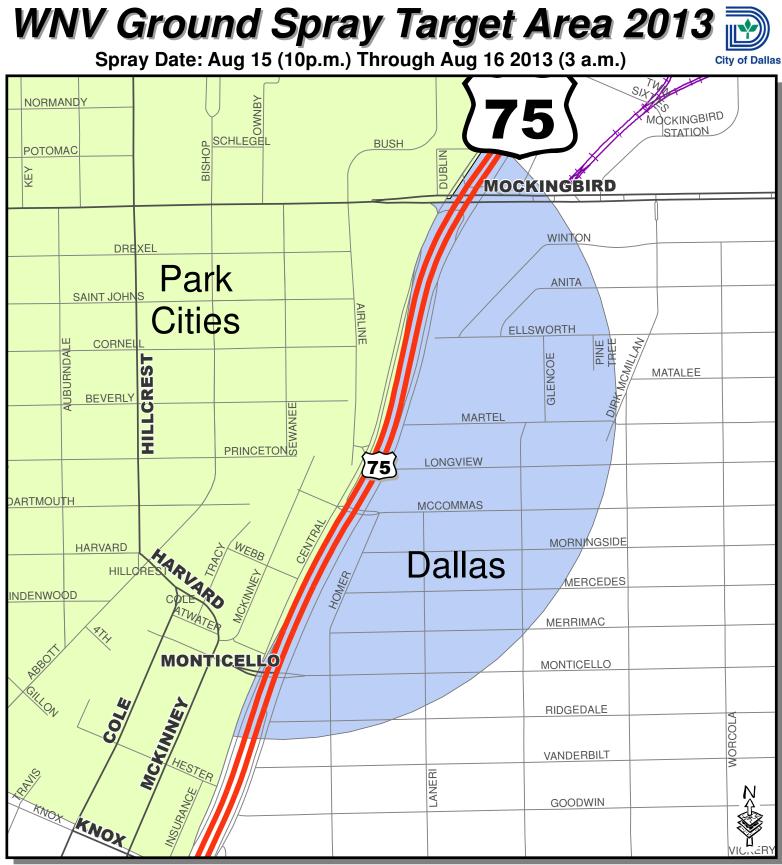

Data Source:

Roads, Waterways, Lakes, Parks - City of Dallas Enterprise GIS Spray Areas - City of Dallas Code Compliance Services & Dallas County Environmental Services

City of Dallas GIS Map Disclaimer: The accuracy of this data within this map is not to be taken / used as data produced by a Registered Professional Land Surveyor for the State of Texas.' This product is for informational purposes and may not have been prepared for or be suitable for legal, engineering, or surveying purposes. It does not represent an on-the-ground survey and represents only the approximate relative location of property boundaries. The City of Dallas makes no representation of any kind, including, but not limited to, warranties of merchantability of fitness for a particular purpose or use, nor are any such warranties to be implied with respect to the accuracy information/data presented on this map. Transfer, copies and/or use of information in this map without the presentation of this disclaimer is prohibited. City of Dallas GIS' State of Texas: H.B. 1147 (W. Smith) – 05/27/2011, Effective on 09/01/2011 Dallas Code Compliance, what it all means