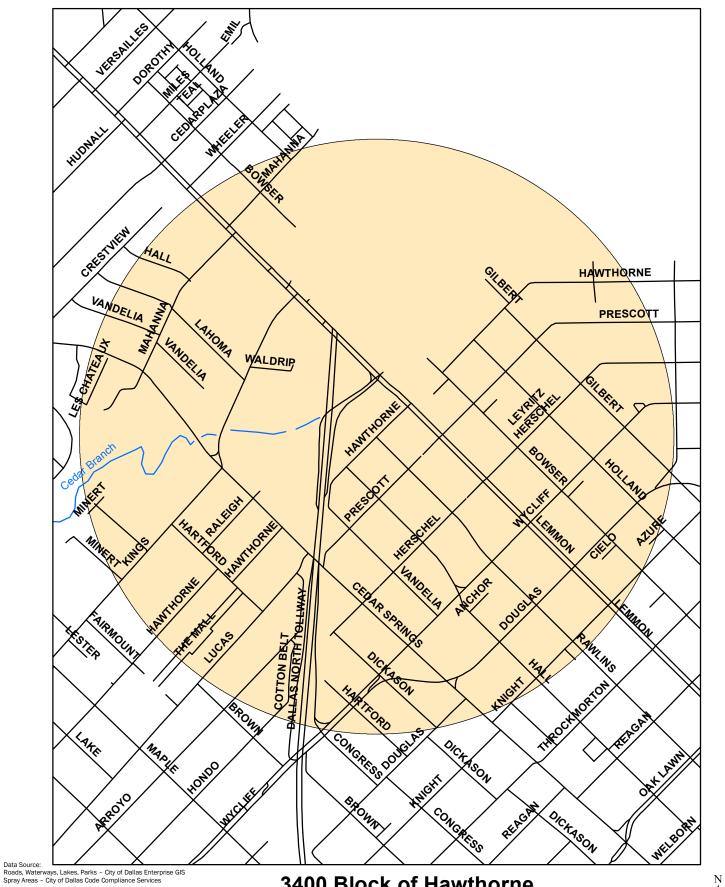

## 3400 Block of Hawthorne

1/2 Mile Radius

City of Dallas GIS Map Disclaimer: The accuracy of this data within this map is not to be taken /used as data produced by a Registered Professional Land Surveyor for the State of Texas.\* This product is for informational purposes and Professional Land Surveyor for the state of lexas.<sup>1</sup> This product is for informational purposes and may not have been prepared for or be suitable for legal, engineering, or surveying purposes. It does not represent an on-the-ground survey and represents only the approximate relative location of property boundaries. The City of Dallas makes no representation of any kind, including, but not limited to, warranties of merchantability or fitness for a particular purpose or use, nor are any such warranties to be implied with respect to the accuracy information/data presented on this map. Transfer, copies and /or use of information in this map without the presentation of this disclaimer is prohibited. City of Dallas GIS\* State of Texas: H.B. 1147 (W. Smith) - 05/27/2011, Effective on 09/01/2011