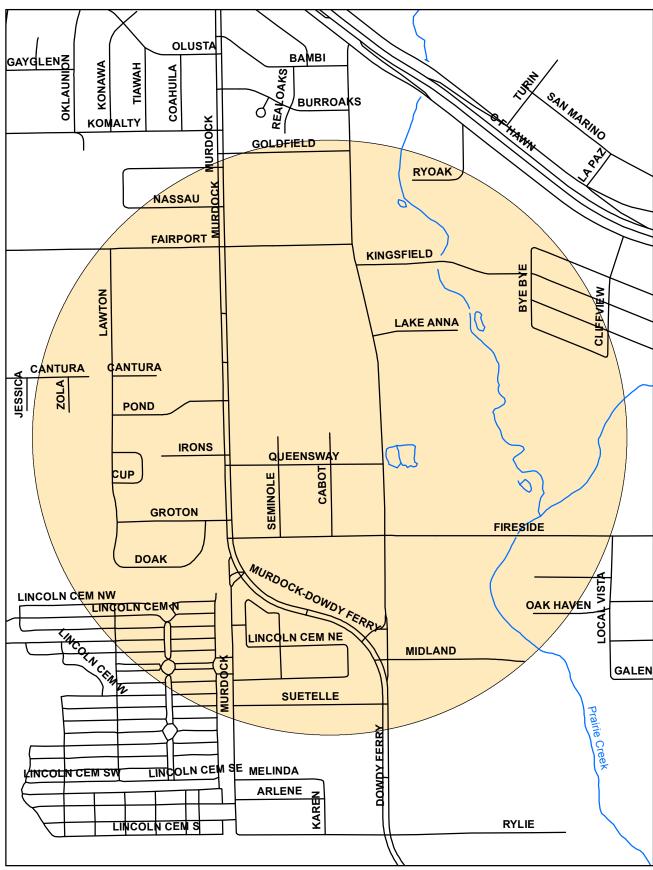

Roads, Waterways, Lakes, Parks – City of Dallas Enterprise GIS Spray Areas – City of Dallas Code Compliance Services

City of Dallas GIS Map Disclaimer: The accuracy of this data within this map is not to be taken /used as data produced by a Registered Professional Land Surveyor for the State of Texas.\* This product is for informational purposes and Professional Land Surveyor for the state of lexas.\* In Its product is for informational purposes and may not have been prepared for or be suitable for legal, engineering, or surveying purposes. It does not represent an on-the-ground survey and represents only the approximate relative location of properly boundaries. The City of Dallas makes no representation of any kind, including, but not limited to, warranties of merchantability or fitnes