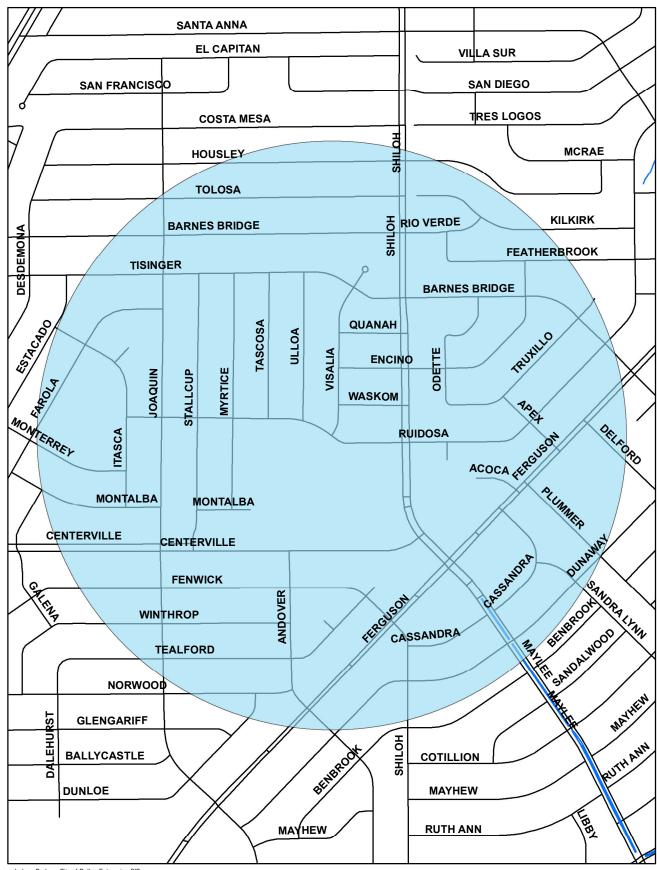

Data Source: Roads, Waterways, Lakes, Parks – City of Dallas Enterprise GIS Spray Areas – City of Dallas Code Compliance Services

## 2800 Block of Ruidosa

## City of Dallas GIS Map Disclaimer: The accuracy of this data within this map is not to be taken /used as data produced by a Registered Professional Land Surveyor for the State of Texas.\* This product is for informational purposes and may not have been prepared for or be suitable for legal, engineering, or surveying purposes. It does not represent an on-the ground survey and represents only the approximate relative location of property boundaries. The City of Dallas makes no representation of any kind, including, but not limited to, warranties of merchantability or fitness for a particular purpose or use, nor are any such warranti