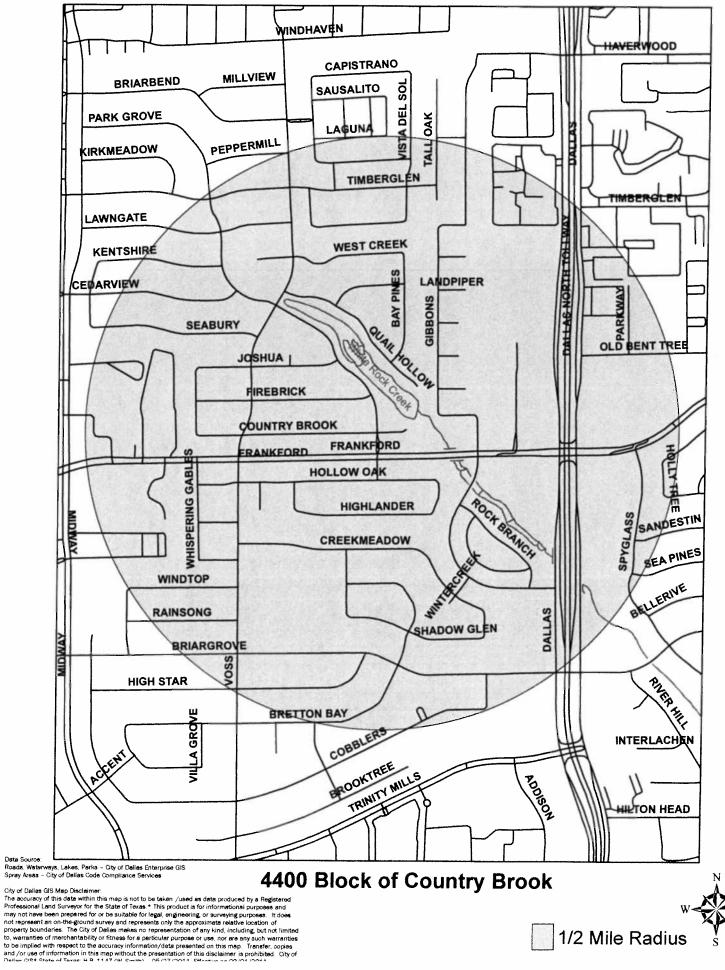

1/2 Mile Radius

1/2 Mile Radius

Deta So Roada, 1

City of Delias GIS Map Disclaimer. The accuracy of this data within this map is not to be taken /used as data produced by a Registered Professional Land Surveyor for the State of Texas: This product is for informational purposes and may not have been prepared for or be suitable for legal, engineering, or surveying purposes. It does not represent an on-the-ground survey and represents only the approximate relative location of property boundaries. The City of Dallas makes no representation of any kind, including, but not limited to, warranties of merchantability or fitness for a particular purpose or use, nor ere any such warranties to be implied with respect to the accuracy information/data presented on this map. Transfer, copies and /or use of information in this map without the presentation of the isolations if prohibited. City of Dallar CISE State of Texas: H.B. 11437 (M. Smith). DE GT2(2014). Effective an 02(04) (2014)