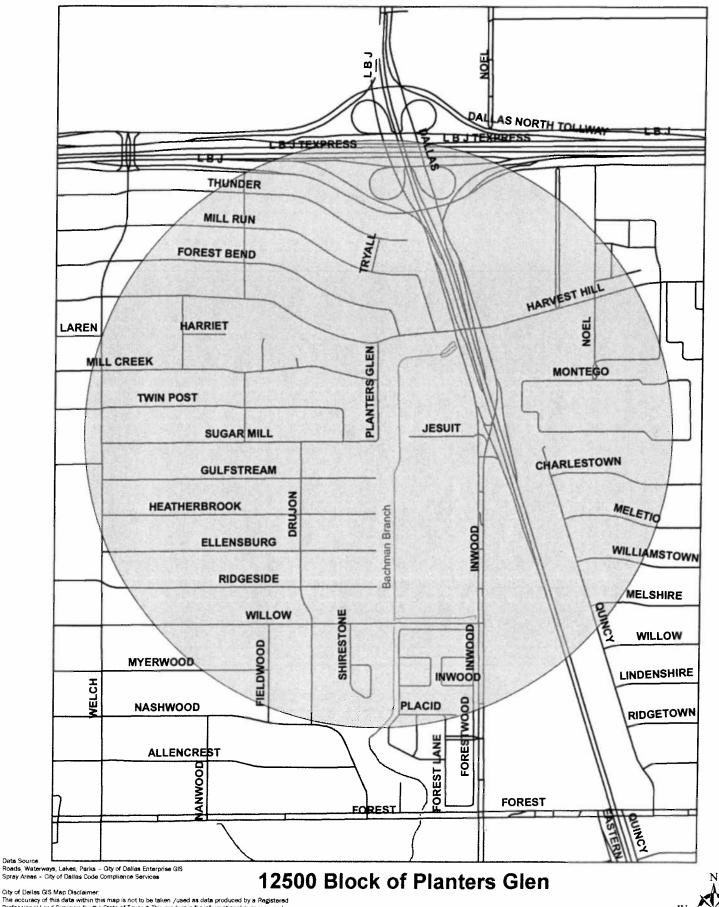

o be taken /used as data produced by a Registered Professional Land Surveyor for the State of Texas \* This product is for informational purposes and may not have been prepared for or be suitable for logal, engineering, or surveying purposes. It does not represent an on-the-ground survey and represents only the approximate relative licoation of property boundaries. The City of Dallas makes no representation of any kind, including, but not limited to be implied with respect to the accuracy information/data presented on this map. Transfer, copies and /or use of information in this map without the presentation of this disclaimer is prohibited. City of Dailas GIS\* State of Texas: H.B. 1147 (W. Smith) - 05/27/2011, Effective on 09/01/2011

1/2 Mile Radius



1/2 Mile Radius

Deta So Roada, 1



City of Delias GIS Map Disclaimer. The accuracy of this data within this map is not to be taken /used as data produced by a Registered Professional Land Surveyor for the State of Texas: This product is for informational purposes and may not have been prepared for or be suitable for legal, engineering, or surveying purposes. It does not represent an on-the-ground survey and represents only the approximate relative location of property boundaries. The City of Dallas makes no representation of any kind, including, but not limited to, warranties of merchantability or fitness for a particular purpose or use, nor ere any such warranties to be implied with respect to the accuracy information/data presented on this map. Transfer, copies and /or use of information in this map without the presenta