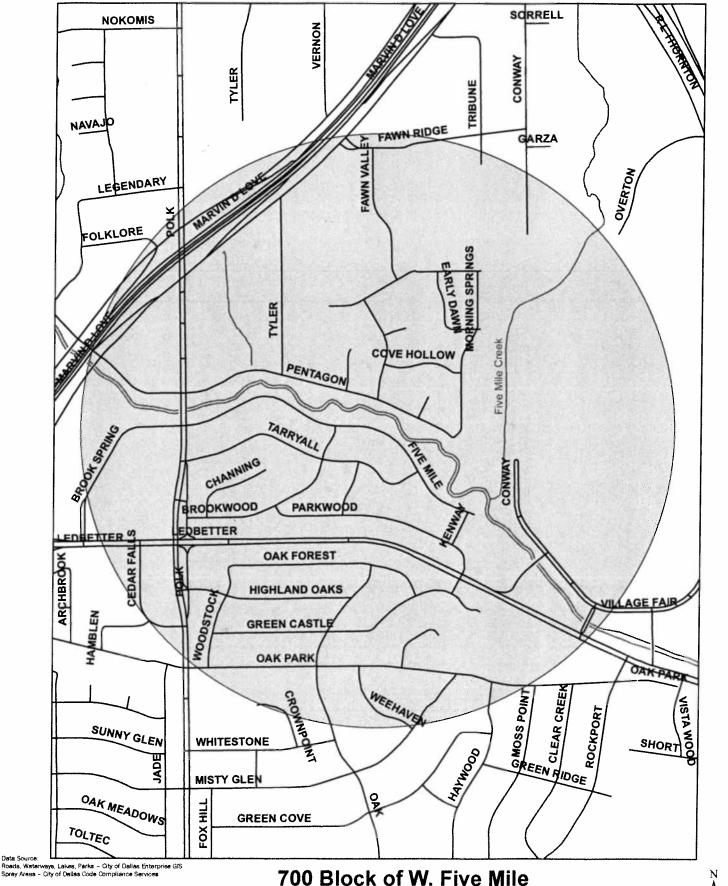

Data Source

City of Dallas GIS Map Disclaimer. The accuracy of this data within this map is not to be taken /used as data produced by a Registered Professional Land Surveyor for the State of Texas \* This product is for informational purposes and may not have been prepared for or be suitable for logal, engineering, or surveying purposes. It does not represent an on-the-ground survey and represents only the approximate relative licoation of property boundaries. The City of Dallas makes no representation of any kind, including, but not limited to be implied with respect to the accuracy information/data presented on this map. Transfer, copies and /or use of information in this map without the presentation of this disclaimer is prohibited. City of Dailas GIS\* State of Texas: H.B. 1147 (W. Smith) - 05/27/2011, Effective on 09/01/2011