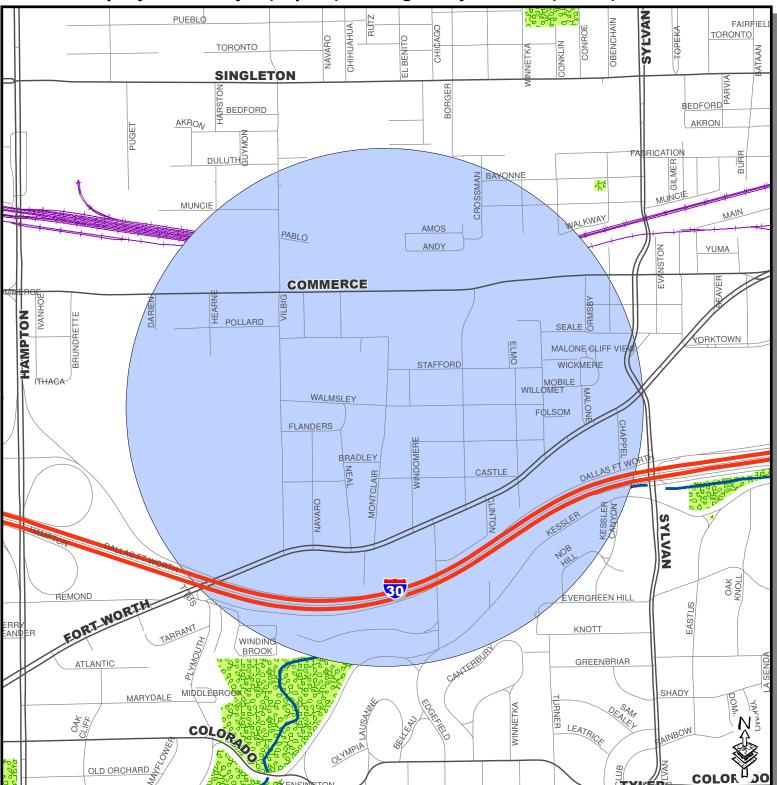

## WNV Ground Spray Target Area 2013 🔂

Spray Date: July 8 (10p.m.) Through July 10 2013 (3 a.m.)

Roads, Waterways, Lakes, Parks - City of Dallas Enterprise GIS Spray Areas - City of Dallas Code Compliance Services & Dallas County Environmental Services