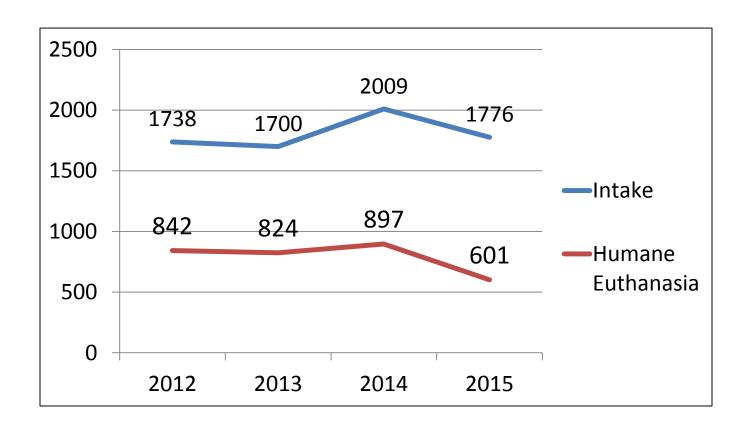

### Intake & Euthanasia

#### December 2012, 2013, 2014, 2015 Comparison

A new record December low for Humane Euthanasia.

Source: City of Dallas Animal Services. All statistics include dogs and cats only.