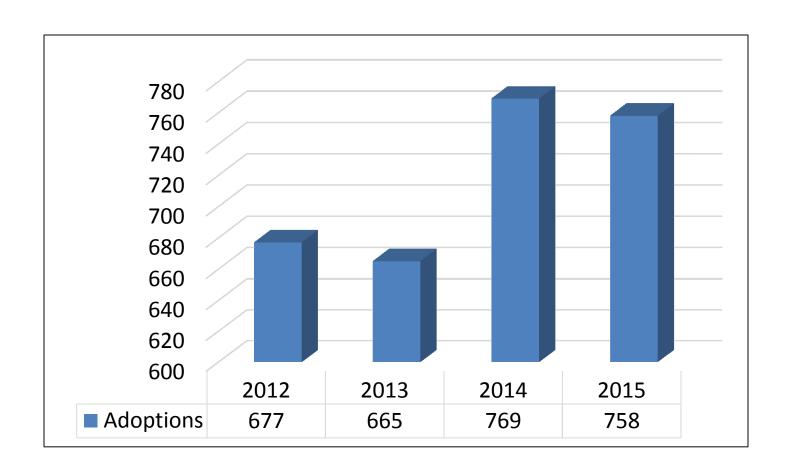

# DALLAS ANIMAL SERVICES

December 2015 Statistics

December 2015 Live Release Rate

68.7%
A new record!



### Live Release Rates

#### December 2012, 2013, 2014, 2015 Comparison



#### A new record December Live Release Rate!

<sup>\* 68.7%</sup> Live Release Rate is calculated by dividing total live outcomes (adoptions, outgoing transfers, return to owner/guardian by total outcomes less unhealthy owner requested euthanasia.

# Adoptions

### December 2012, 2013, 2014, 2015 Comparison



# Adoptions, Transfers & Return to Owner

December 2012, 2013, 2014, 2015 Comparison



A new record December high for Transfers! Total Live Releases for December 2015 = 1,320

Adoptions, transfers and returns to owner are all part of calculating live release rates. Innovative shelter programs and community engagement have continued to positively impact our live release rate.

Source: City of Dallas Animal Services. All statistics include dogs and cats only.

### Intake & Euthanasia

#### December 2012, 2013, 2014, 2015 Comparison



A new record December low for Humane Euthanasia.

Source: City of Dallas Animal Services. All statistics include dogs and cats only.

### Transfer Partners

#### December 2015 Top Five Transfer Partners



Our Transfer Partners play a vital role in raising L