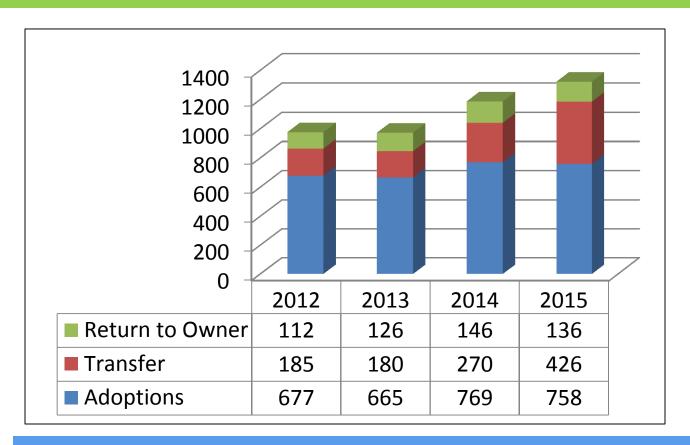

# Adoptions, Transfers & Return to Owner

December 2012, 2013, 2014, 2015 Comparison

A new record December high for Transfers! Total Live Releases for December 2015 = 1,320

Adoptions, transfers and returns to owner are all part of calculating live release rates. Innovative shelter programs and community engagement have continued to positively impact our live release rate.