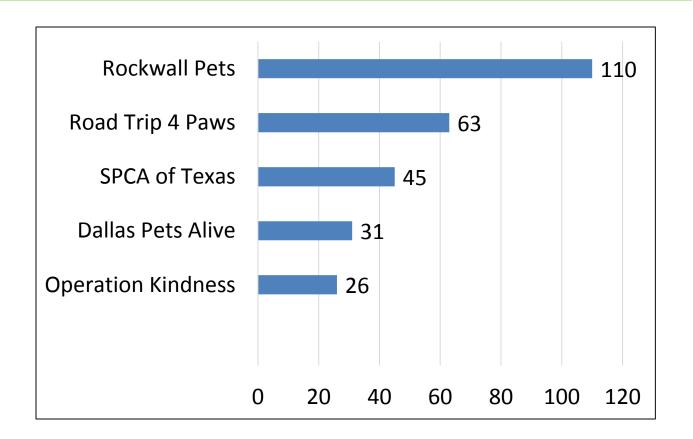

### Transfer Partners

#### December 2015 Top Five Transfer Partners

Our Transfer Partners play a vital role in raising Live Release Rates.

Source: City of Dallas Animal Services. All statistics include dogs and cats only.