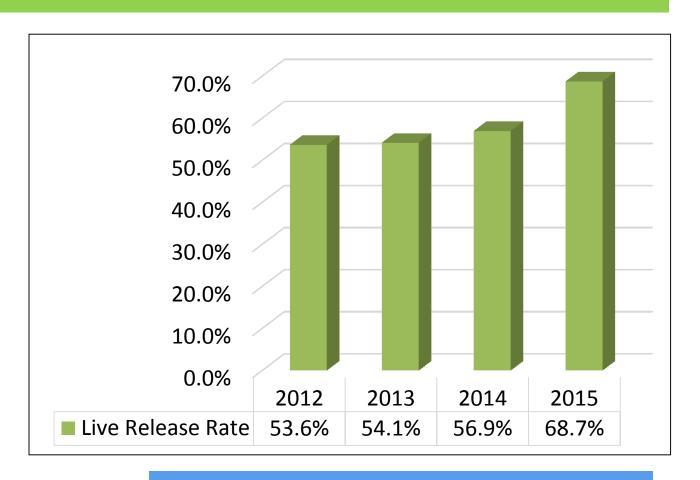

### Live Release Rates

#### December 2012, 2013, 2014, 2015 Comparison

#### A new record December Live Release Rate!

<sup>\* 68.7%</sup> Live Release Rate is calculated by dividing total live outcomes (adoptions, outgoing transfers, return to owner/guardian by total outcomes less unhealthy owner requested euthanasia.