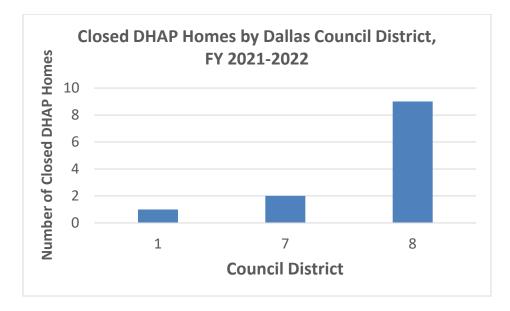

#### **DHAP**

The **Dallas Homebuyer Assistance Program (DHAP)** experienced an increase in applicants and pre-qualifications with eight new homebuyers prequalifying in May 2022. This increase can be attributed to two reasons: first, partner single-family NOFA developers are starting to complete homes and search for buyers, and second, seasonal homebuying trends have an impact on Housing's program applicants. A majority (nine out of 12) of closed DHAP homes are in Council District 8 (see Exhibit 2).

Exhibit 2: DHAP Homes Closed by Dallas Council District as of May 2022