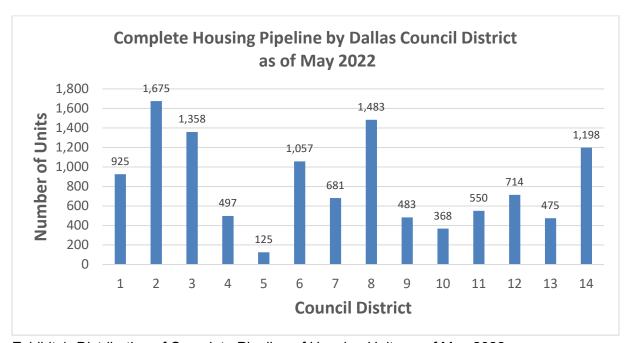

The more detailed pipeline data is attached and the geographic distribution of housing units in the complete pipeline is shown in Exhibit 1. All Council Districts have residential units supported by the Housing programs.

Exhibit 1: Distribution of Complete Pipeline of Housing Units as of May 2022