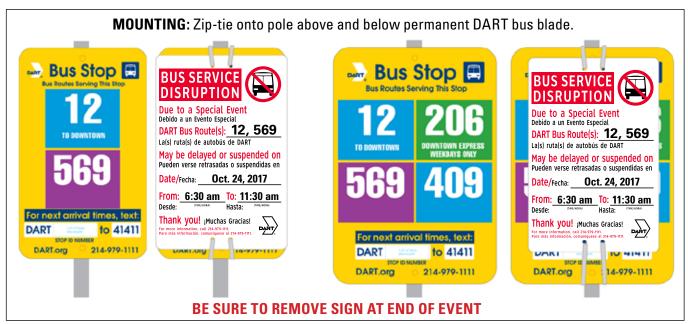

See disruption sign "Example of Finished Sign".

Underlined route no./date/times info in Black will change.

NOTE: Bus Route numbers are located on the yellow sign at each bus stop. See example of bus stop signs below.

### INSTALLATION

**Other Materials:** Two 18" to 24" zip ties. Fasten zip ties at the top & bottom of sign.