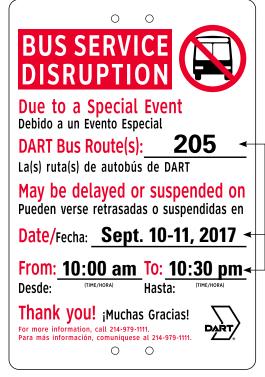

# **Example of Finished Sign:**

Event Planner provides this information to Sign Vendor

# DART BUS STOP CHANGE NOTICE

Due to a Special Event Debido a un Evento Especial

DART Bus Route(s)

La(s) ruta(s) de autobús de DART

May be delayed or suspended on

Pueden verse retrasadas o suspendidas en

| Date / | Fecha: _ |  |  |
|--------|----------|--|--|
|        |          |  |  |

| From: _ |             | To:    |             |  |
|---------|-------------|--------|-------------|--|
| Desde:  | (TIME/HORA) | Hasta: | (TIME/HORA) |  |

Thank you! ¡Muchas Gracias!

For more information, call 214-979-1111 Para más información, comuníquese al 214-979-1111