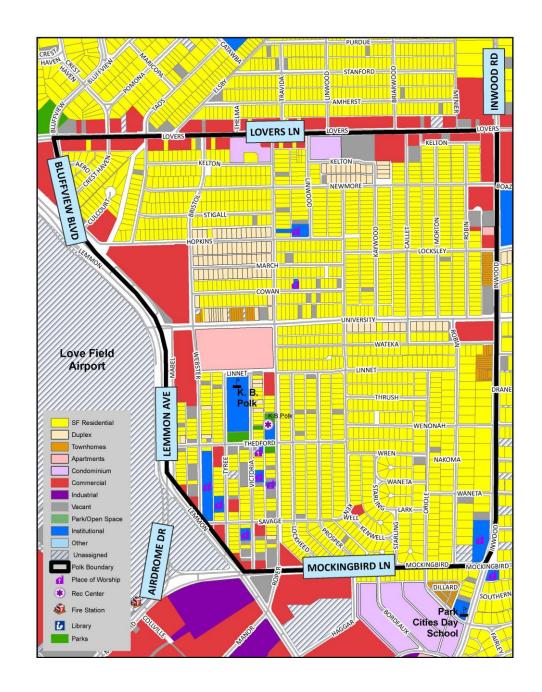

# Elm Thicket - Northpark

Neighborhood Plus Target Area

Community Meeting #1 July 23<sup>rd</sup> 2016





## Elm Thicket-North Park Target Area



#### **Juneteenth Community Survey**



## A Neighborhood of Great Assets



## A Neighborhood of Great Assets

Close to: "schools, church, shopping, freeways, airport, hospitals, recreation center, the store, businesses, and other amenities"

"5-10 minutes from everywhere"

Location

## A Neighborhood of Great Assets

Organizations,
Programs, &
Events

"Church helps community"

"Recreation center is our hub"

"Crime Watch"

"Senior programs"

"went to elementary school"

**Everything** 

## A Neighborhood of Great Assets



## A Neighborhood of Diversity

#### Neighborhood Racial/Ethic Breakdown



\* Source: 2010-2014 5 year ACS Estimates

#### **Housing Stock**

A Neighborhood









#### **Housing Stock**

A Neighborhood of Diversity







## A Neighborhood of Diversity

#### **Pr