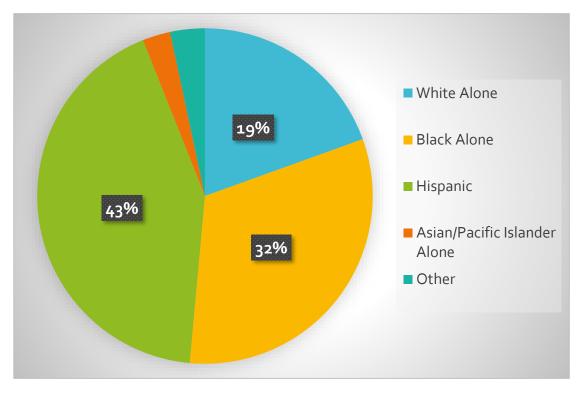

## A Neighborhood of Diversity

#### Neighborhood Racial/Ethic Breakdown

\* Source: 2010-2014 5 year ACS Estimates