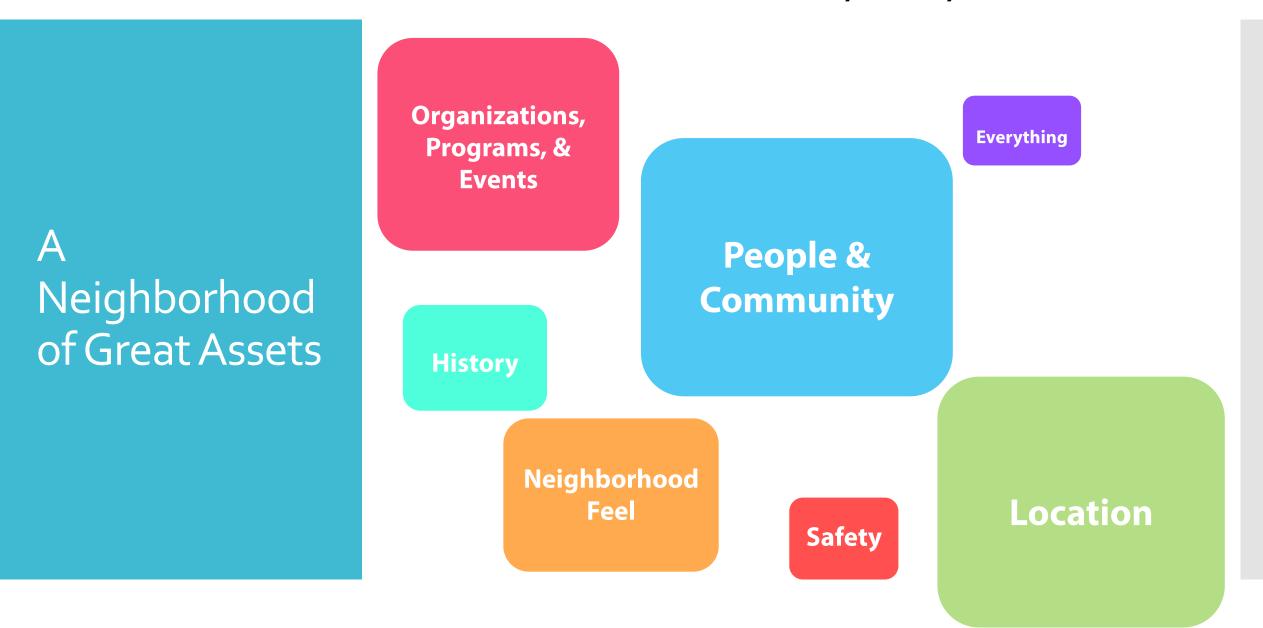

## A Neighborhood of Great Assets

## A Neighborhood of Great Assets

Close to: "schools, church, shopping, freeways, airport, hospitals, recreation center, the store, businesses, and other amenities"

"5-10 minutes from everywhere"

Location

## A Neighborhood of Great Assets

Organizations,
Programs, &
Events

"Church helps community"

"Recreation center is our hub"

"Crime Watch"

"Senior programs"

"went to elementary school"

**Everything** 