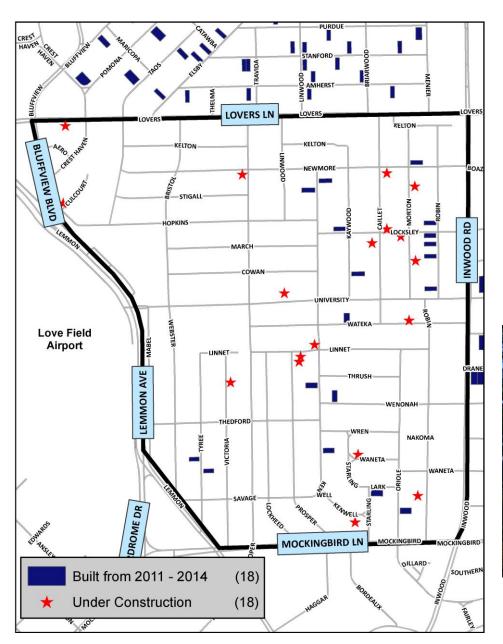

#### **New Construction Activity**

A Neighborhood of Change

A Neighborhood of Change

(Juneteenth Survey)

"knocking down old homes"

"McMansions"

"property tax increases"

"elderly are vulnerable"