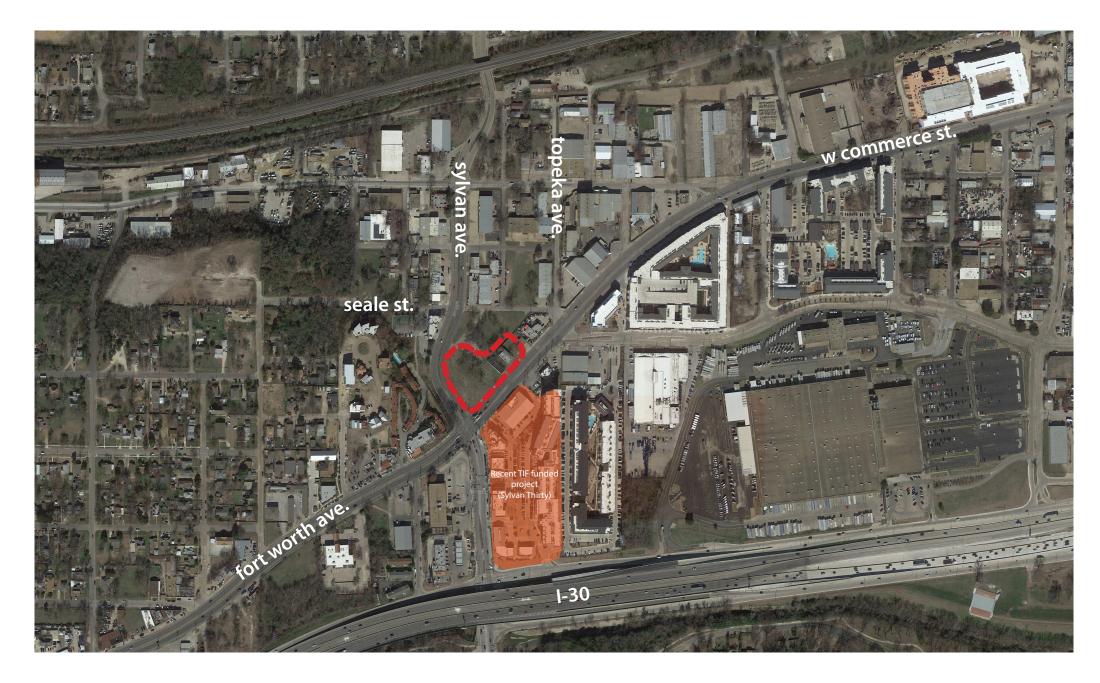

## **Context Description**

The Sylvan Terrace development proposal is located at the northeast corner of Sylvan and Ft. Worth Avenue, directly adjacent to both the Belmont Hotel, and the Sylvan 30 mixed use development. The project scope includes new commercial uses along with the renovation and re-tenanting of two existing single story structures on the eastern end of the site.

Primary considerations for this project include advancing pedestrian oriented urban form, softening or reducing the impact of the parking area along the Ft. Worth Avenue frontage, and maximizing pedestrian interest and activity along the perimeter of the site.