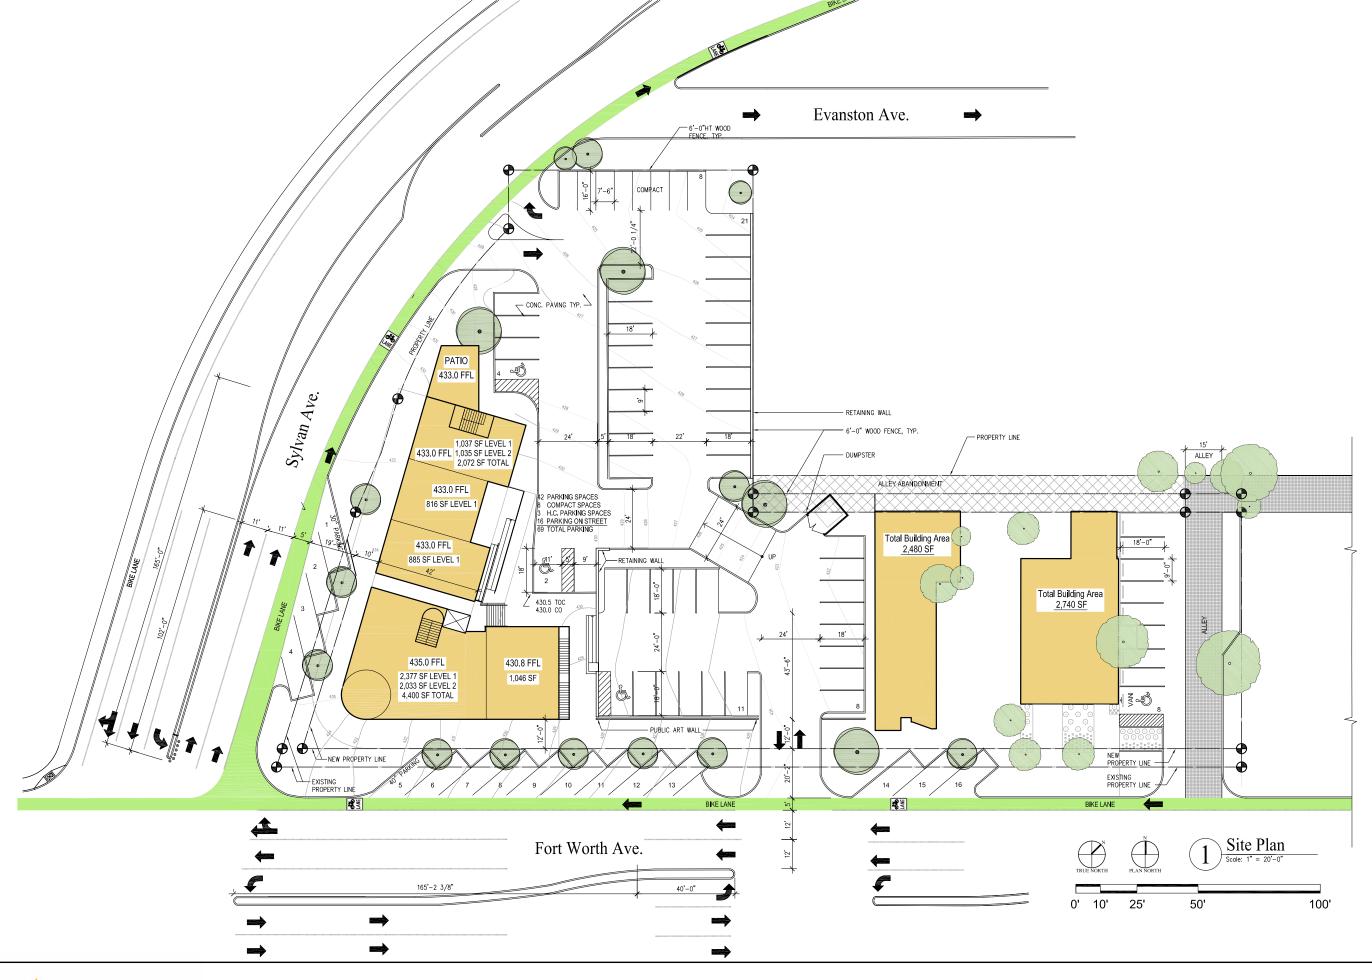

[2] Parking directly adjacent to Fort Worth Avenue should be discouraged in favor of usable public space where directly fronting the public realm -

Explore repositioning the parking located along Fort Worth Avenue as an opportunity for shared public space utilizing elements such as trees, landscape and seating to create a buffer between the pedestrian experience and the public realm.

Forward Dallas!
Section 5 [urban design element]

TIF Urban Design Guidelines
Part III, Part IV [Fort Worth Avenue]

Primary considerations for this project include advancing pedestrian oriented urban form, softening or reducing the impact of the parking area along the Ft. Worth Avenue frontage, and maximizing pedestrian interest and activity along the perimeter of the site.