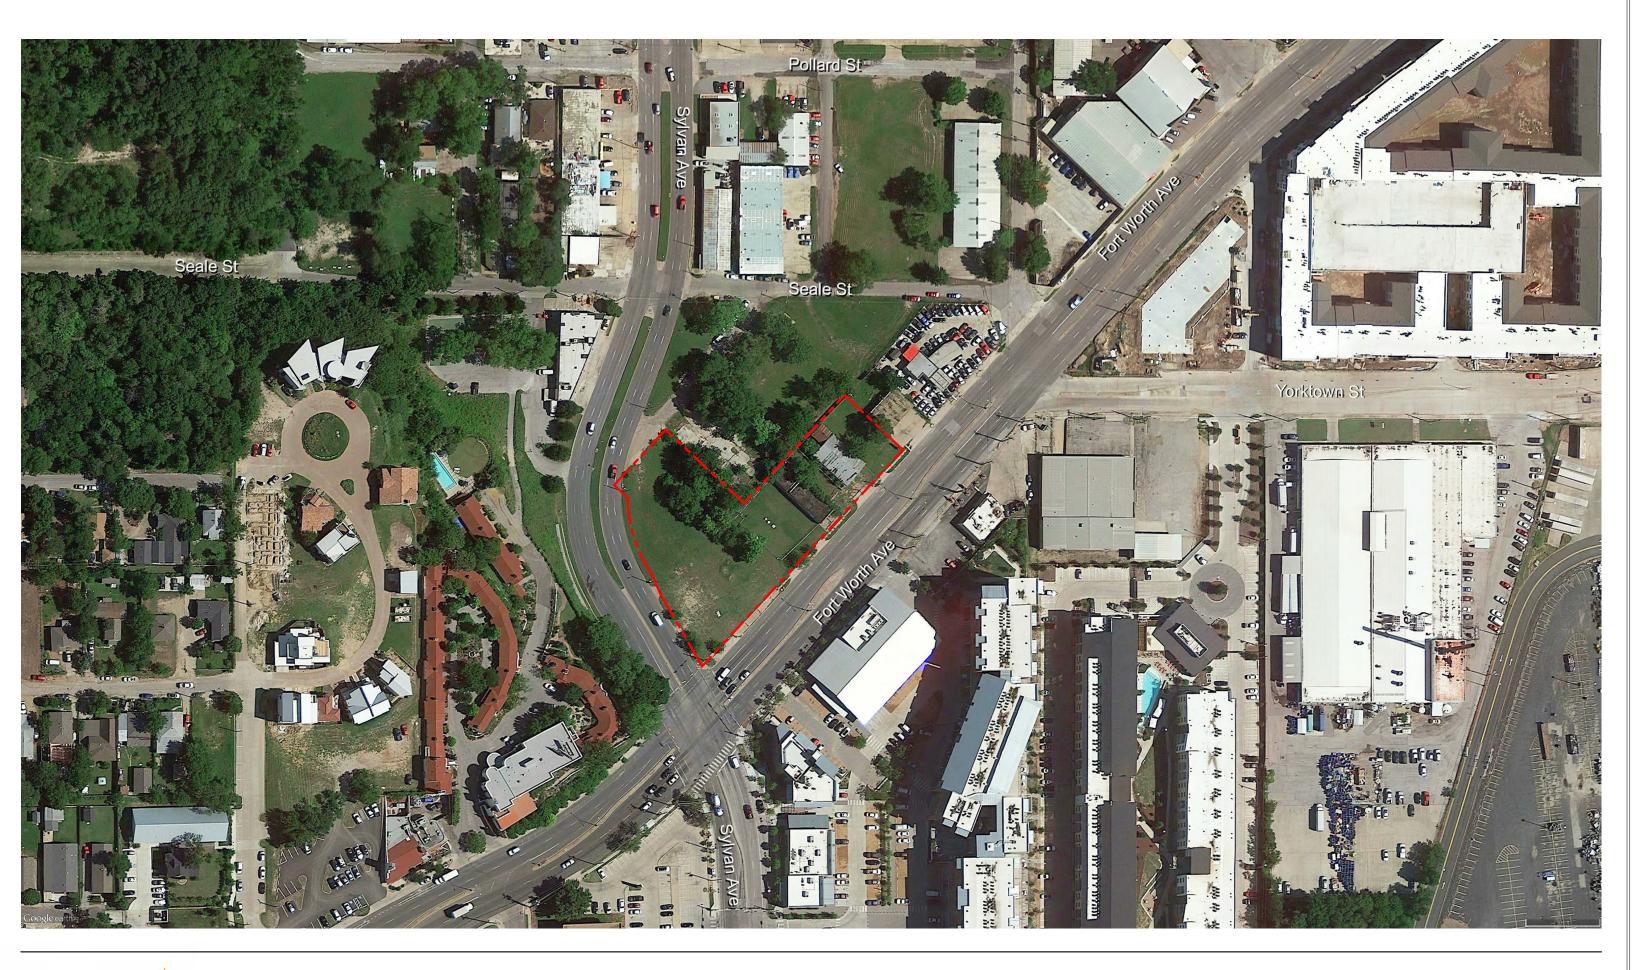

## **Context Description**

The Sylvan Terrace development proposal is located at the northeast corner of Sylvan and Ft. Worth Avenue, directly adjacent to both the Belmont Hotel, and the Sylvan 30 mixed use development. The project scope includes new commercial uses along with the renovation and re-tenanting of two existing single story structures on the eastern end of the site.

Primary considerations for this project include advancing pedestrian oriented urban form, softening or reducing the impact of the parking area along the Ft. Worth Avenue frontage, and maximizing pedestrian interest and activity along the perimeter of the site.