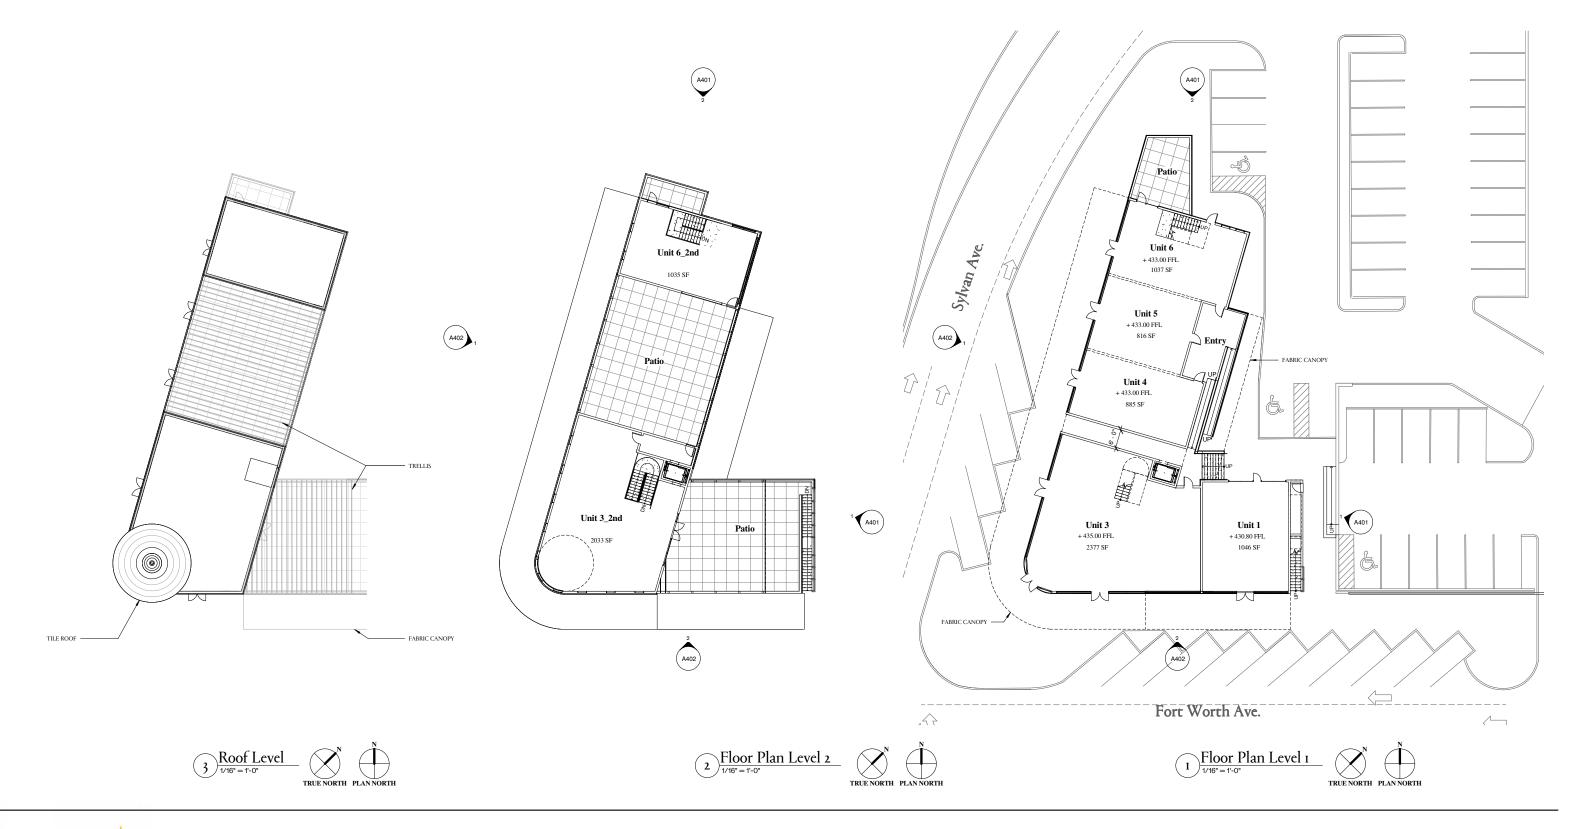

## **Context Description**

The Sylvan Terrace development proposal is located at the northeast corner of Sylvan and Ft. Worth Avenue, directly adjacent to both the Belmont Hotel, and the Sylvan 30 mixed use development. The project scope includes new commercial uses along with the renovation and re-tenanting of two existing single story structures on the eastern end of the site.

Primary considerations for this project include advancing pedestrian oriented urban form, softening or reducing the impact of the parking area along the Ft. Worth Avenue frontage, and maximizing pedestrian interest and activity along the perimeter of the site.