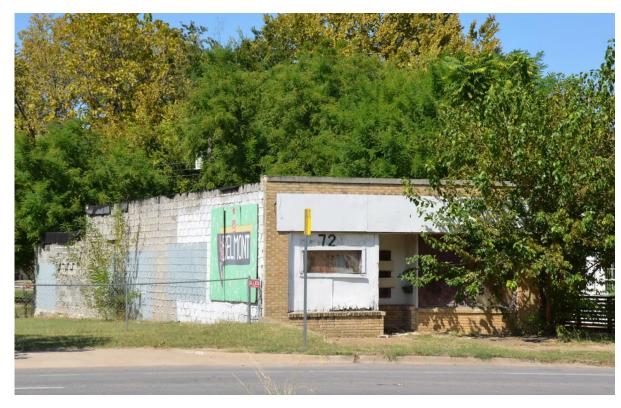

## Sylvan Terrace

Neighborhood: West Dallas

Program: Commercial

Architexas | CREATE + CONSERVE

Project: Location: Phase: Date:

Sylvan Terrace Fort Worth Ave, Dallas

View to West Fort Worth Ave.

View to Southeast Fort Worth Ave.

## **Context Description**

The Sylvan Terrace development proposal is located at the northeast corner of Sylvan and Ft. Worth Avenue, directly adjacent to both the Belmont Hotel, and the Sylvan 30 mixed use development. The project scope includes new commercial uses along with the renovation and re-tenanting of two existing single story structures on the eastern end of the site.