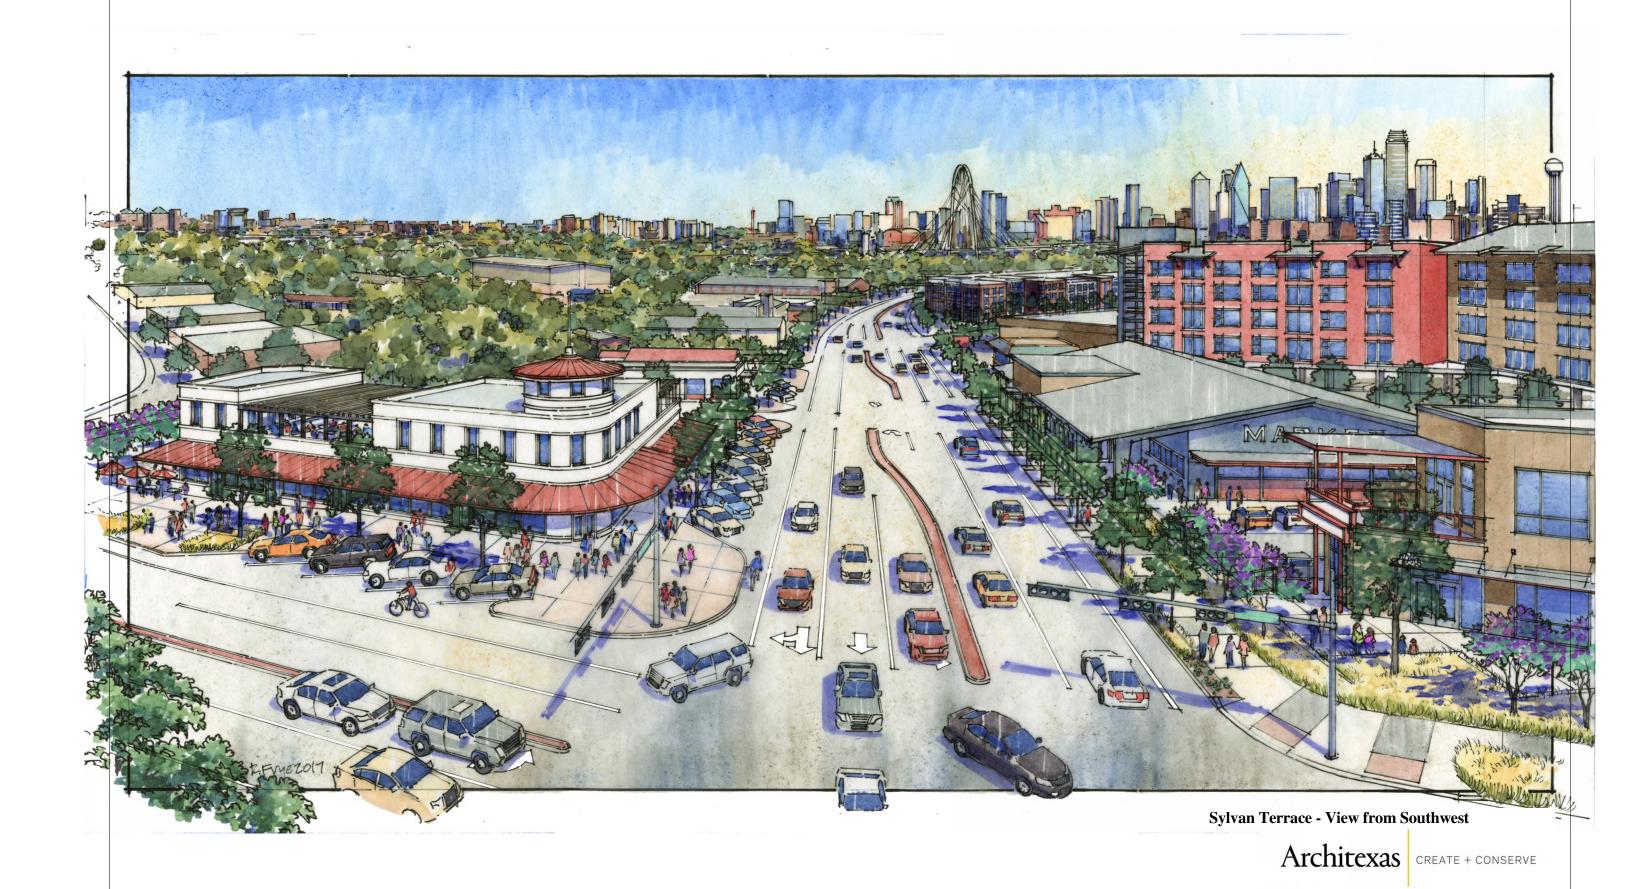

**View from Southwest** Fort Worth Ave.

Renovated 723 Fort Worth Ave.

Project:

Sylvan Terrace Fort Worth Ave, Dallas

Oct. 20, 2017 Date:

Architexas | CREATE + CONSERVE

Project. Sylvan Terrace Location Fort Worth Ave, Dallas Phase: