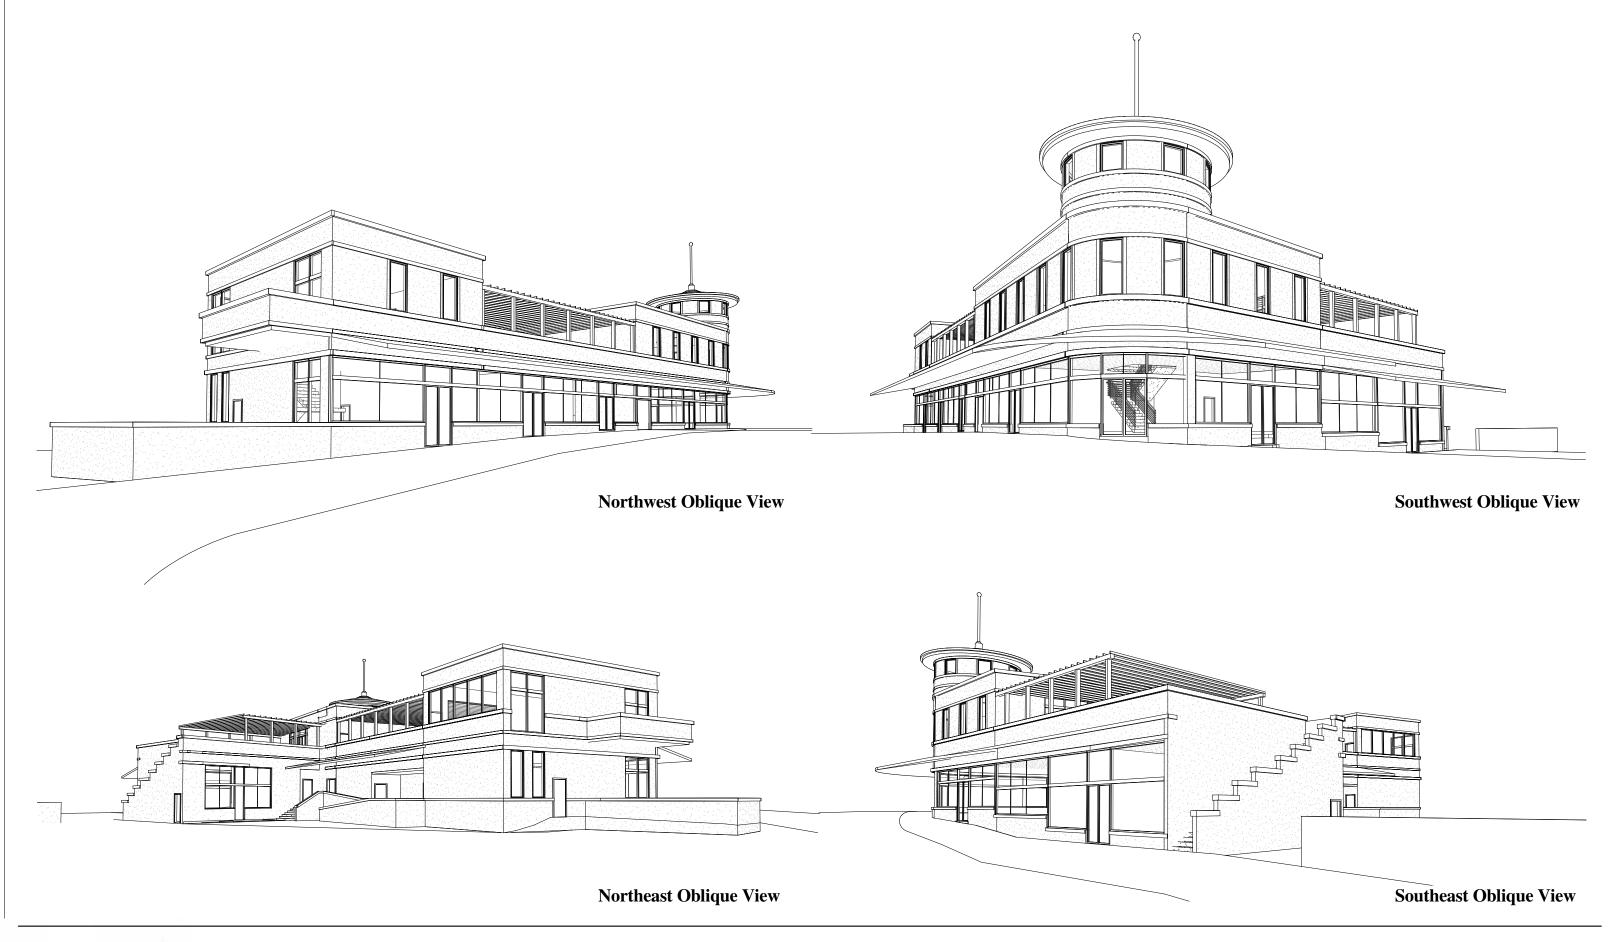

## **Context Description**

The Sylvan Terrace development proposal is located at the northeast corner of Sylvan and Ft. Worth Avenue, directly adjacent to both the Belmont Hotel, and the Sylvan 30 mixed use development. The project scope includes new commercial uses along with the renovation and re-tenanting of two existing single story structures on the eastern end of the site.

Primary considerations for this project include advancing pedestrian oriented urban form, softening or reducing the impact of the parking area along the Ft. Worth Avenue frontage, and maximizing pedestrian interest and activity along the perimeter of the site.

## Sylvan Terrace

Neighborhood: West Dallas

Program: Commercial

Architexas | CREATE + CONSERVE

Project: Location: Phase: Date:

Sylvan Terrace Fort Worth Ave, Dallas

View to West Fort Worth Ave.

View to Southeast Fort Worth Ave.