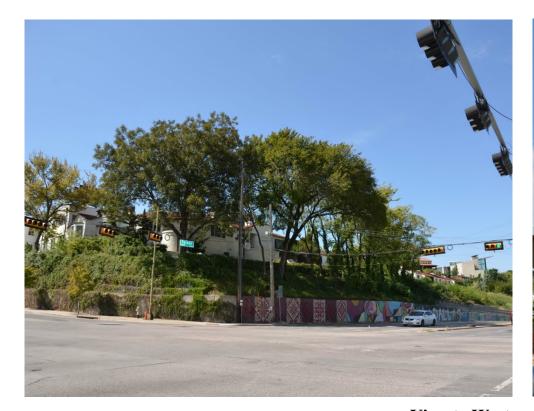

## Sylvan Terrace

Neighborhood: West Dallas

Program: Commercial

Architexas | CREATE + CONSERVE

Project: Location: Phase: Date:

Sylvan Terrace Fort Worth Ave, Dallas

View to West Fort Worth Ave.

View to Southeast Fort Worth Ave.

**View from Southwest** Fort Worth Ave.

Renovated 723 Fort Worth Ave.

Project:

Sylvan Terrace Fort Worth Ave, Dallas

Oct. 20, 2017 Date:

Architexas | CREATE + CONSERVE

Project. Sylvan Terrace Location Fort Worth Ave, Dallas Phase: