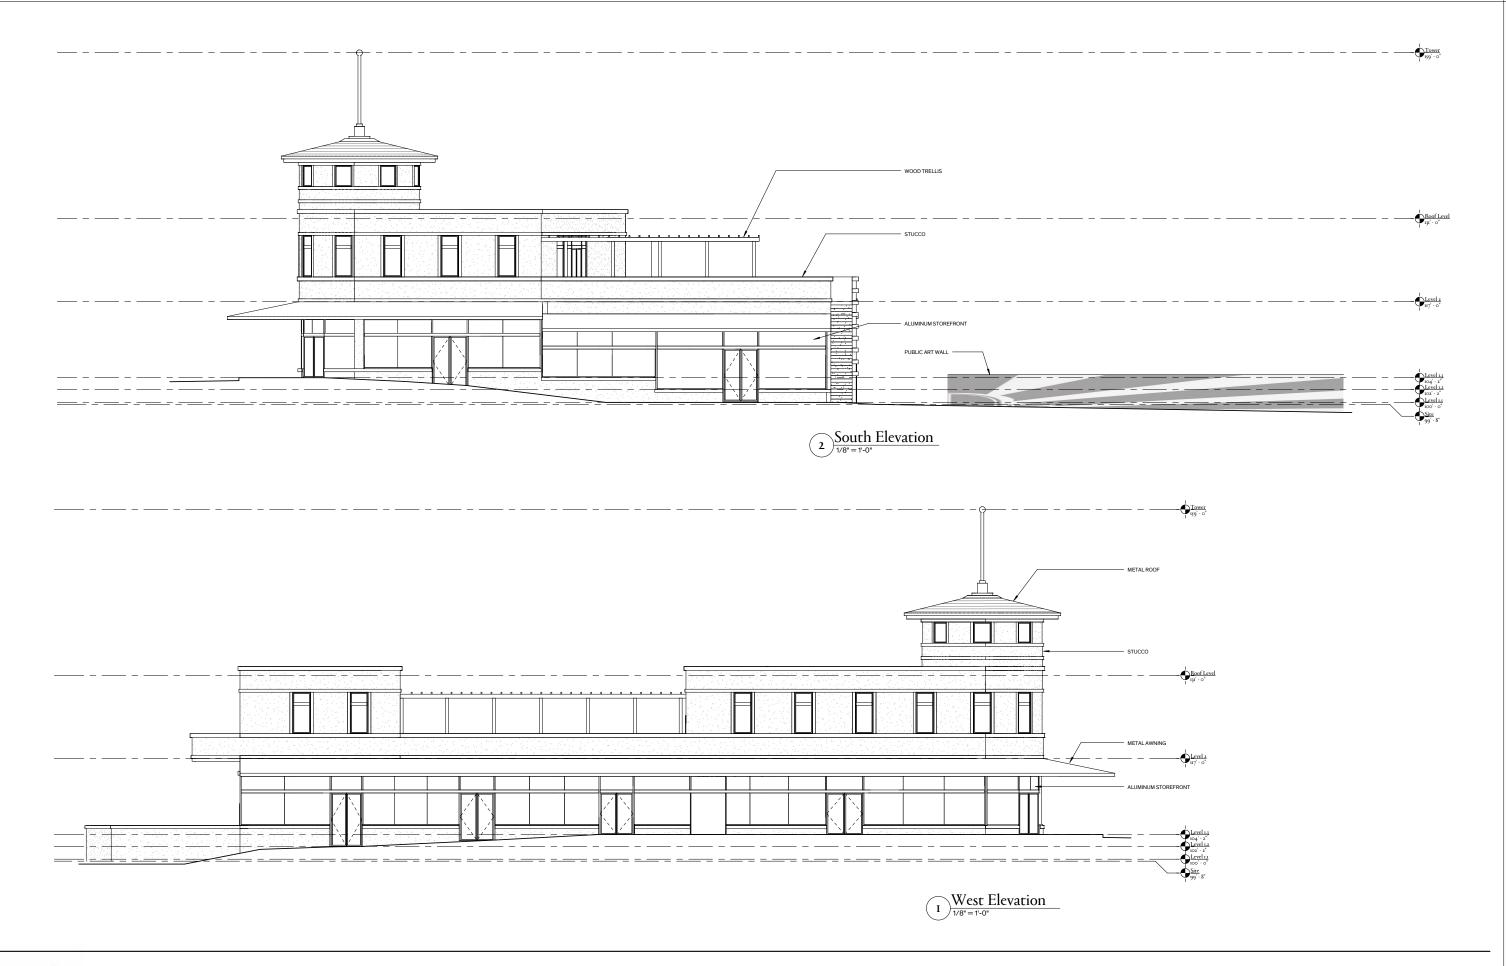

## **Context Description**

The Sylvan Terrace development proposal is located at the northeast corner of Sylvan and Ft. Worth Avenue, directly adjacent to both the Belmont Hotel, and the Sylvan 30 mixed use development. The project scope includes new commercial uses along with the renovation and re-tenanting of two existing single story structures on the eastern end of the site.

Primary considerations for this project include advancing pedestrian oriented urban form, softening or reducing the impact of the parking area along the Ft. Worth Avenue frontage, and maximizing pedestrian interest and activity along the perimeter of the site.