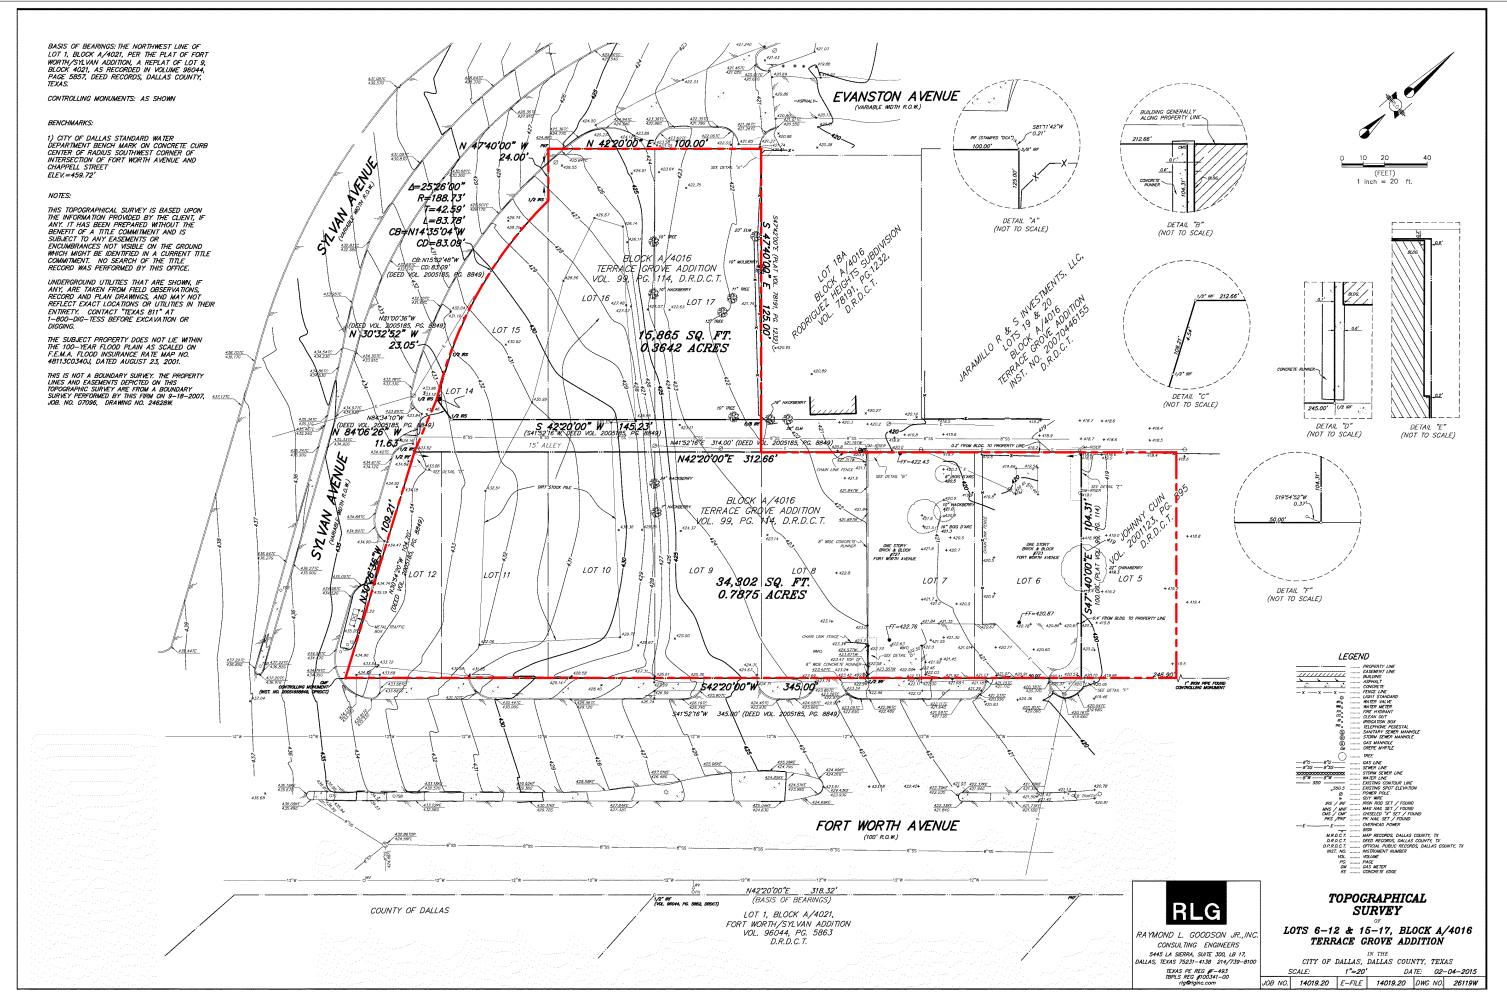

## **Context Description**

The Sylvan Terrace development proposal is located at the northeast corner of Sylvan and Ft. Worth Avenue, directly adjacent to both the Belmont Hotel, and the Sylvan 30 mixed use development. The project scope includes new commercial uses along with the renovation and re-tenanting of two existing single story structures on the eastern end of the site.

Primary considerations for this project include advancing pedestrian oriented urban form, softening or reducing the impact of the parking area along the Ft. Worth Avenue frontage, and maximizing pedestrian interest and activity along the perimeter of the site.