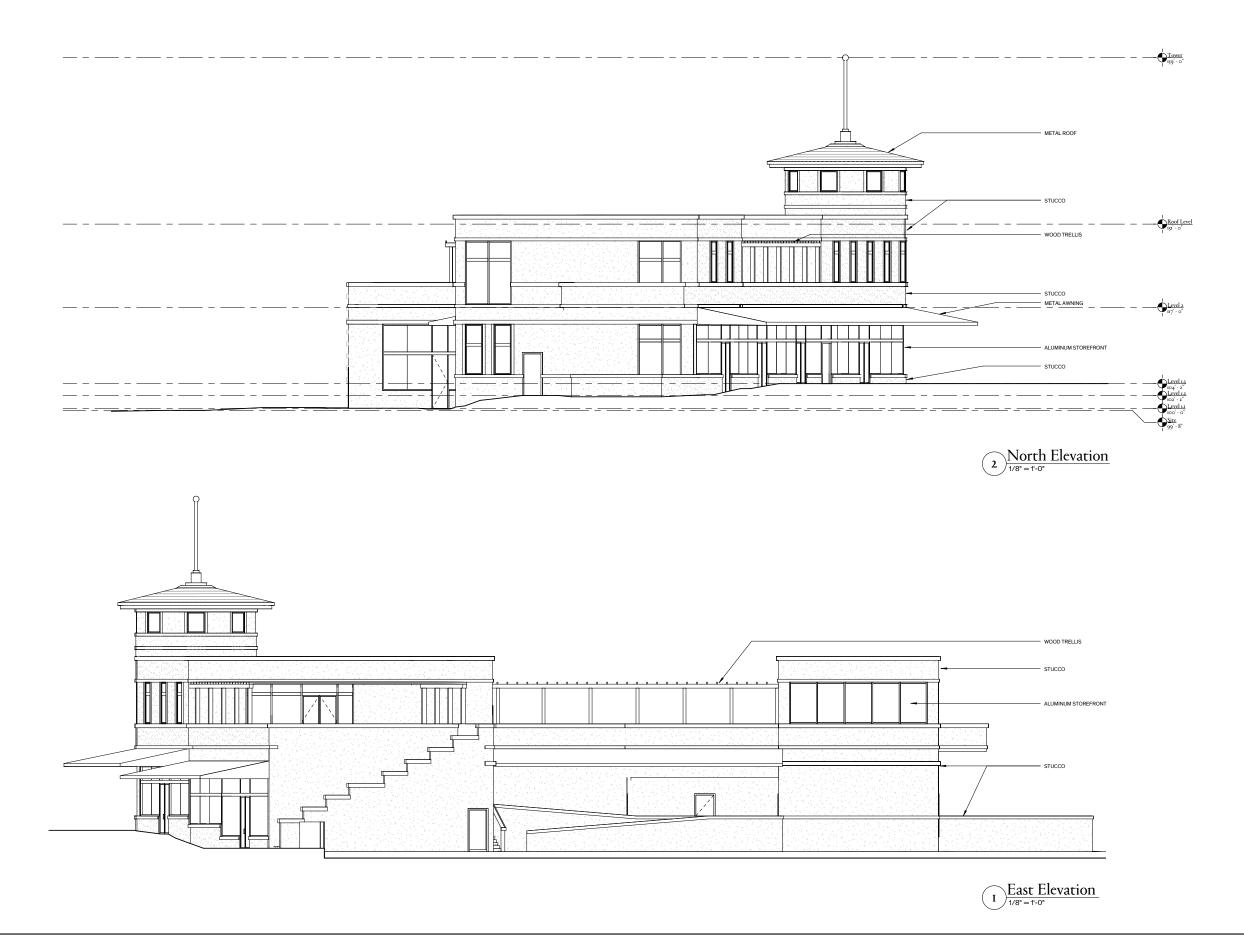

## **Context Description**

The Sylvan Terrace development proposal is located at the northeast corner of Sylvan and Ft. Worth Avenue, directly adjacent to both the Belmont Hotel, and the Sylvan 30 mixed use development. The project scope includes new commercial uses along with the renovation and re-tenanting of two existing single story structures on the eastern end of the site.

Primary considerations for this project include advancing pedestrian oriented urban form, softening or reducing the impact of the parking area along the Ft. Worth Avenue frontage, and maximizing pedestrian interest and activity along the perimeter of the site.