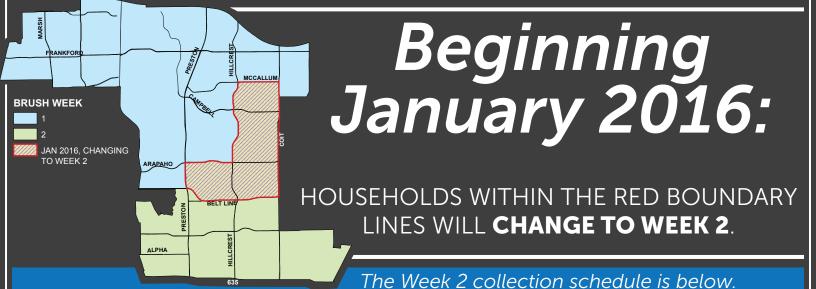

## Bulk & Brush Service Alert

If your household is in the red zone below, you will be receiving a door hanger in the upcoming weeks to notify you that your Bulk and Brush Service Week will be changing.