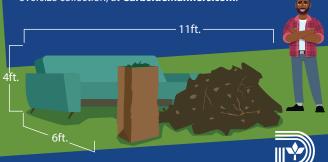

#### **Heads Up!**

New regulations are in effect to keep our city clean and clutter free. A maximum of 10 cubic yards of brush and bulky items may be set out each month. Learn more, including how to claim an annual oversize collection, at **CurbsideManners.com**.

- WEEKDAYS OF NO COLLECTION

Set out up to 10 cubic yards of brush and bulky items on the Thursday, Friday, Saturday, and Sunday before your collection week.