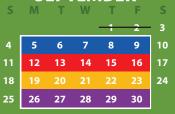

You may either go to **DallasCityHall.com/Sanitation** to learn your brush and bulk week or call 3-1-1 to determine your week. The color-coded calendar highlights the collection weeks.

BLUE = 1<sup>st</sup> Monday Week, **PRED** = 2<sup>nd</sup> Monday Week, **YELLOW** = 3<sup>rd</sup> Monday Week, **PURPLE** = 4<sup>th</sup> Monday Week. Your collection calendar and other information can be found at DallasCityHall.com/Sanitation.

# **2022 BRUSH & BULKY ITEM COLLECTION CALENDAR**

1<sup>ST</sup> MONDAY WEEK COLLECTION

**2<sup>ND</sup> MONDAY WEEK COLLECTION** 

**3<sup>RD</sup> MONDAY WEEK COLLECTION** 

**4<sup>TH</sup> MONDAY WEEK COLLECTION** 

- WEEKDAYS OF NO COLLECTION

Set out up to 10 cubic yards of brush and bulky items on the Thursday, Friday, Saturday, and Sunday before your collection week.