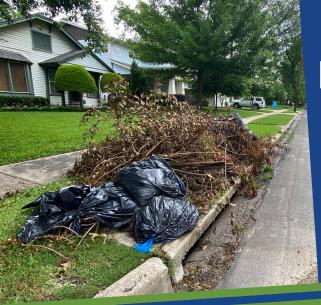

#### What Items Are Collected?

- Only items originating from your home, no external waste.
- Tree limbs and shrubbery (no larger than 10 ft long, 8 inches in diameter), bagged leaves and lawn trimmings
- Furniture, Appliances\*, Carpet, Mattresses and other items too large to fit into your garbage roll cart.
- \*Appliances with Freon™ (e.g. refrigerators) are not accepted.

#### **Know Your Week.**

The Dallas Sanitation Department provides once-a-month brush and bulk collection for residential customers. Brush and Bulky Items can only be placed at the curb on your Set Out Days. The Thursday, Friday, Saturday and Sunday before your collection week are designated as your Set Out Days. If your neighbor is setting material at the curb on the wrong Week, please call 3-1-1.