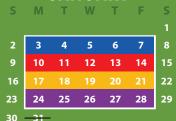

# **JUNE**

| JOHE |    |    |    |    |    |    |  |  |
|------|----|----|----|----|----|----|--|--|
| S    | M  | T  | W  | T  | F  | S  |  |  |
|      |    |    | +  | 2  | 3  | 4  |  |  |
| 5    | 6  | 7  | 8  | 9  | 10 | 11 |  |  |
| 12   | 13 | 14 | 15 | 16 | 17 | 18 |  |  |
| 19   |    |    |    | 23 | 24 | 25 |  |  |
| 26   | 27 | 28 | 29 | 30 |    |    |  |  |