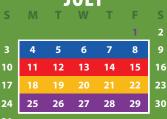

RD</sup> MONDAY WEEK COLLECTION** 

**4<sup>TH</sup> MONDAY WEEK COLLECTION** 

- WEEKDAYS OF NO COLLECTION

Set out up to 10 cubic yards of brush and bulky items on the Thursday, Friday, Saturday, and Sunday before your collection week.



#### **JANUARY**



#### APRII

| S             | M                   | T  | W  | T  | F  | S  |  |  |  |
|---------------|---------------------|----|----|----|----|----|--|--|--|
|               |                     |    |    |    | 1  | 2  |  |  |  |
| 3             | 4                   | 5  | 6  | 7  | 8  | 9  |  |  |  |
| 3<br>10<br>17 | 4<br>11<br>18<br>25 | 12 | 13 | 14 | 15 | 16 |  |  |  |
| 17            | 18                  | 19 | 20 | 21 | 22 | 23 |  |  |  |
| 24            | 25                  | 26 | 27 | 28 | 29 | 30 |  |  |  |

# JULY



# **OCTOBER**

| S      | M  | T  | W  | Т  | F  | S       |
|--------|----|----|----|----|----|---------|
|        |    |    |    |    |    | 1       |
| 2<br>9 | 3  | 4  | 5  | 6  | 7  | 8       |
| 9      | 10 | 11 | 12 | 13 | 14 | 8<br>15 |
| 16     | 17 | 18 | 19 | 20 | 21 | 22      |
| 23     | 24 | 25 | 26 | 27 | 28 | 29      |
| 30     | 31 |    |    |    |    |         |

# **FEBRUARY**

| M  | T                   | W               | T                                    | F     | S