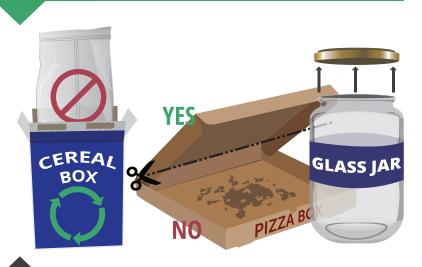

## **Recycling Tips:**

Remove plastic bags from cardboard boxes.

The top (clean) section of a pizza box is recyclable, while the greasy bottom half is not.

Remove metal lids from glass jars.

Download the "Dallas Sanitation" App for more information.