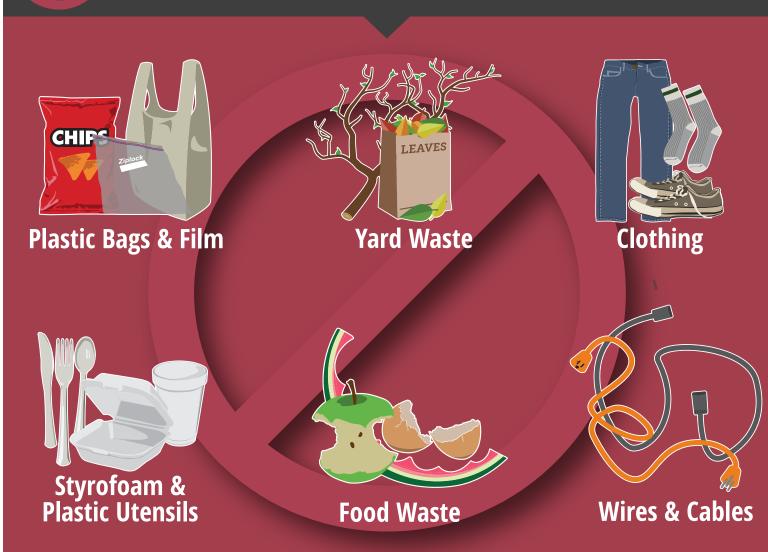

## RECYCLE THESE ITEMS



## **Recycling Tips:**

Remove plastic bags from cardboard boxes.

The top (clean) section of a pizza box is recyclable, while the greasy bottom half is not.

Remove metal lids from glass jars.



Download the "Dallas Sanitation" App for more information.





## DON'T RECYCLE THESE



## No Hazardous materials:

- **Propane tanks** even when empty, remain pressurized and can explode when compacted.
- **Sharps**: needles, scalpels, razor blades, scissors, etc. can create a cut in the skin and risk infection to blood-borne pathogens.
- **Batteries** even when dead, could start a fire if they come into contact with reactive materials.