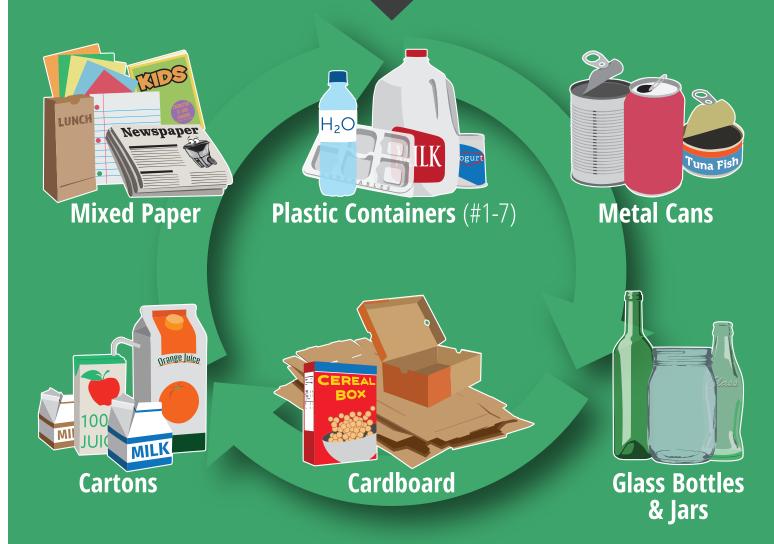

## RECYCLE THESE ITEMS



## **Recycling Tips:**

Remove plastic bags from cardboard boxes.

The top (clean) section of a pizza box is recyclable, while the greasy bottom half is not.

Remove metal lids from glass jars.



Download the "Dallas Sanitation" App for more information.





## DON'T RECYCLE THESE



## No Hazardous materials:

- **Propane tanks** even when empty, remain pressurized and can explode when compacted.
- **Sharps**: needles, scalpels, razor blades, scissors, etc. can create a cut in the skin and risk infection to blood-borne pathogens.
- **Batteries** even when dead, could start a fire if they come into contact with reactive materials.