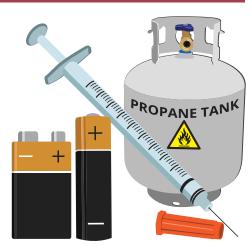

## No Hazardous materials:

- **Propane tanks** even when empty, remain pressurized and can explode when compacted.
- **Sharps**: needles, scalpels, razor blades, scissors, etc. can create a cut in the skin and risk infection to blood-borne pathogens.
- **Batteries** even when dead, could start a fire if they come into contact with reactive materials.