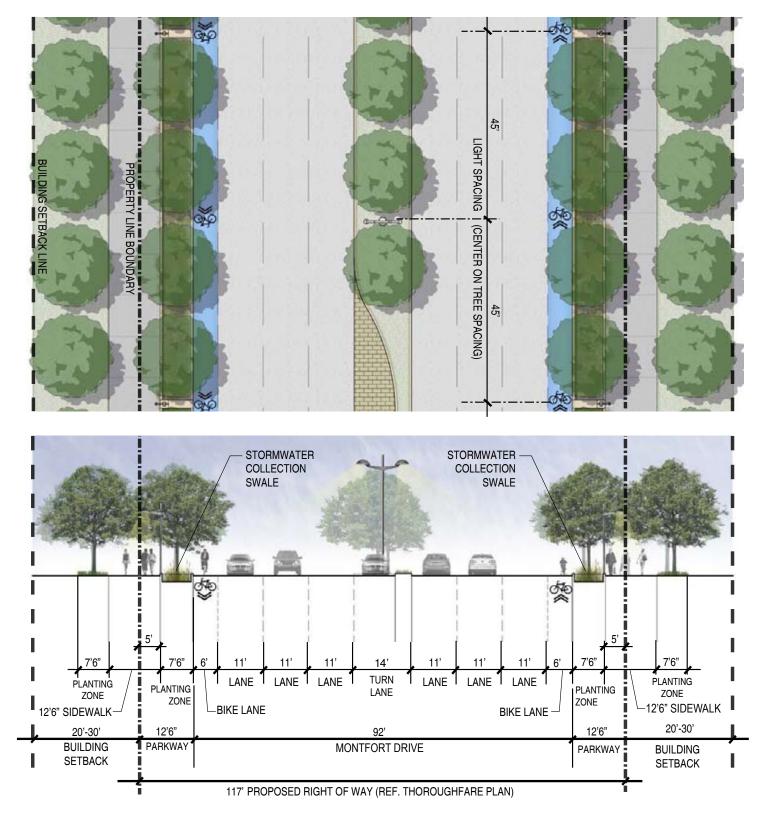

REFERENCE THE VALLEY VIEW - GALLERIA AREA PLAN FOR GUIDANCE ON TREE PLANTING SPECIES.