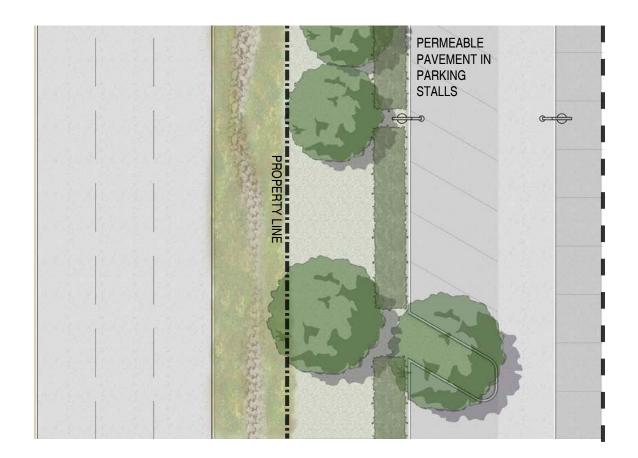

STUDY AREA BOUNDARY

PROPOSED AMENDMENT TO THOROUGHFARE PLAN

FRONTAGE ROAD

PROPOSED MINOR STREETS,
DEVELOPMENT DRIVEN

REFERENCE THE VALLEY VIEW - GALLERIA AREA PLAN FOR GUIDANCE ON TREE PLANTING SPECIES.

REFERENCE THE VALLEY VIEW - GALLERIA AREA PLAN FOR GUIDANCE ON TREE PLANTING SPECIES.