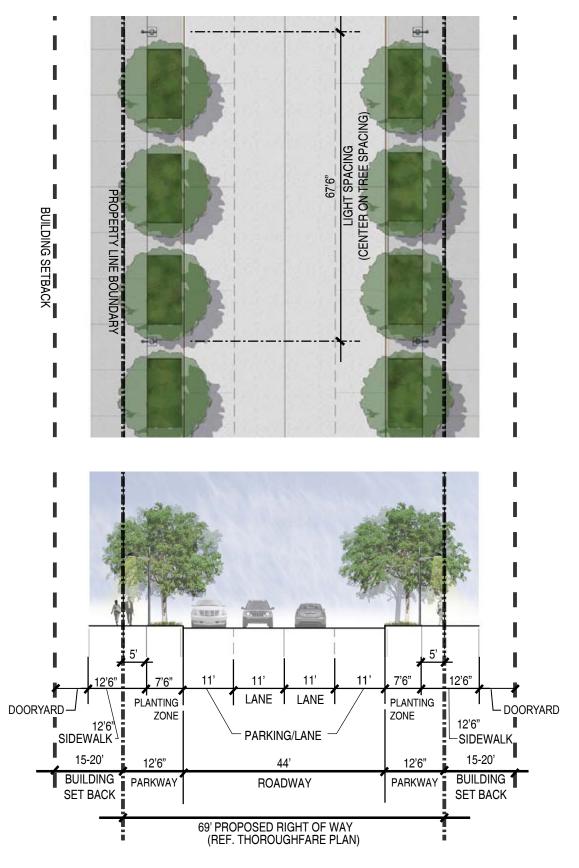

REFERENCE THE VALLEY VIEW - GALLERIA AREA PLAN FOR GUIDANCE ON TREE PLANTING SPECIES.

TYPE A: 4 LANE UNDIVIDED WITH PARKING ALLOWED DURING NON-PEAK HOURS

TYPE B: 2 LANE WITH 2 LANE PARKING

REFERENCE THE VALLEY VIEW - GALLERIA AREA PLAN FOR GUIDANCE ON TREE PLANTING SPECIES.