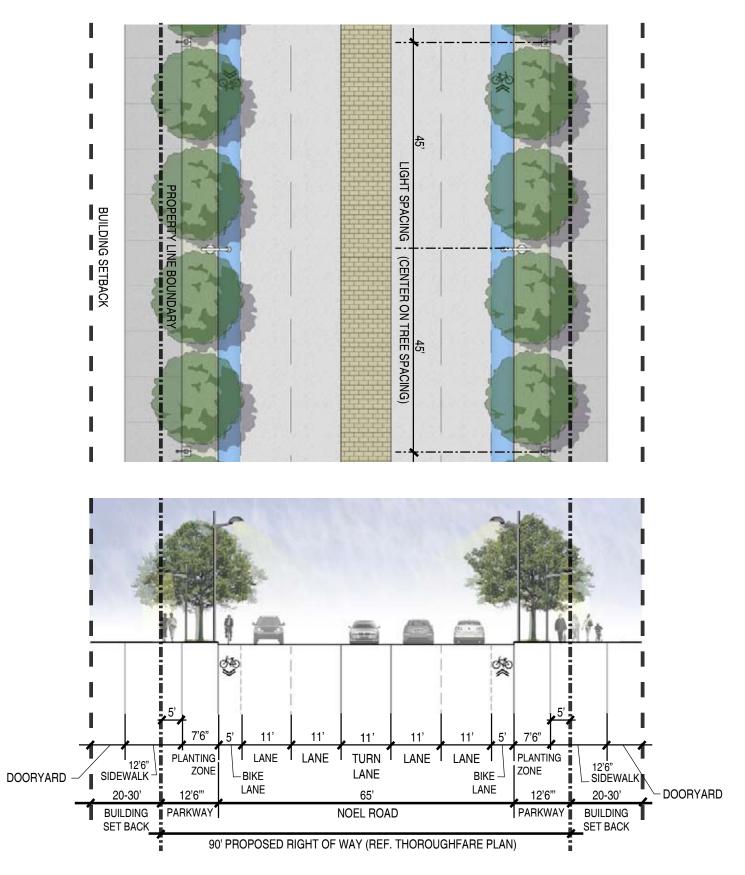

REFERENCE THE VALLEY VIEW - GALLERIA AREA PLAN FOR GUIDANCE ON TREE PLANTING SPECIES.

TYPE A: 4 LANE UNDIVIDED WITH PARKING ALLOWED DURING NON-PEAK HOURS

TYPE B: 2 LANE WITH 2 LANE PARKING

REFERENCE THE VALLEY VIEW - GALLERIA AREA PLAN FOR GUIDANCE ON TREE PLANTING SPECIES.