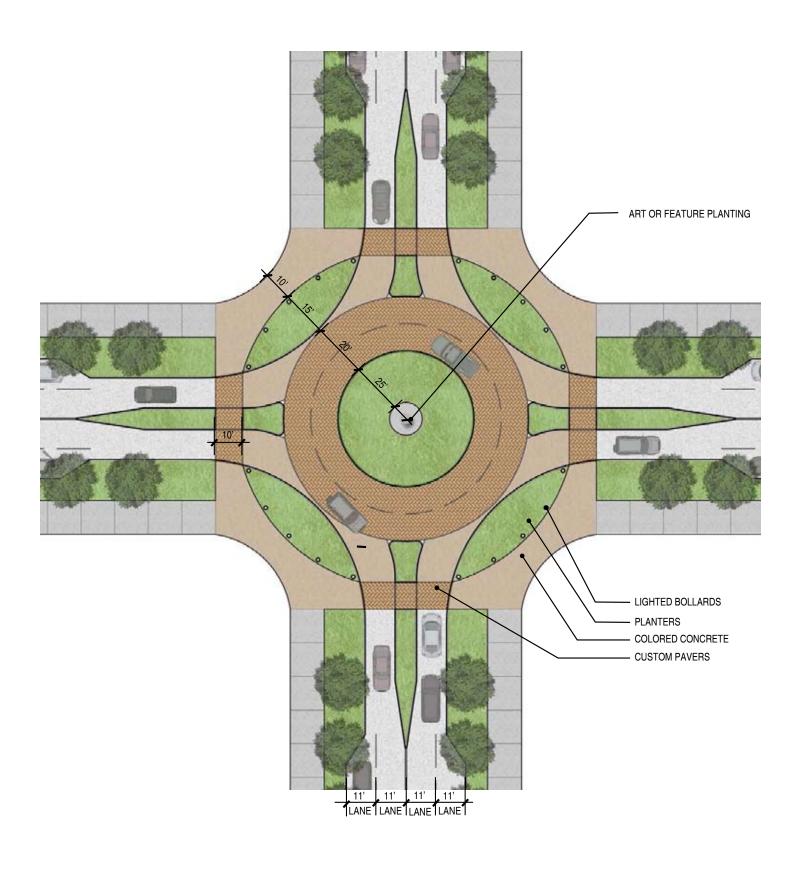

CE ON TREE PLANTING SPECIES.



REFERENCE THE VALLEY VIEW - GALLERIA AREA PLAN FOR GUIDANCE ON TREE PLANTING SPECIES.



REFERENCE THE VALLEY VIEW - GALLERIA AREA PLAN FOR GUIDANCE ON TREE PLANTING SPECIES.



REFERENCE THE VALLEY VIEW - GALLERIA AREA PLAN FOR GUIDANCE ON TREE PLANTING SPECIES.





- \* REDUCE TO CONFORM WITH EXISTING R.O.W. AS NECESSARY
- \*\* SIDEWALK PLACEMENT FLEXIBLE WITHIN THE BUILDING SET BACK AREA

REFERENCE THE VALLEY VIEW - GALLERIA AREA PLAN FOR GUIDANCE ON TREE PLANTING SPECIES.



TYPE A: 4 LANE UNDIVIDED WITH PARKING ALLOWED DURING NON-PEAK HOURS

TYPE B: 2 LANE WITH 2 LANE PARKING

REFERENCE THE VALLEY VIEW - GALLERIA AREA PLAN FOR GUIDANCE ON TREE PLANTING SPECIES.



REFERENCE THE VALLEY VIEW - GALLERIA AREA PLAN FOR GUIDANCE ON TREE PLANTING SPECIES.