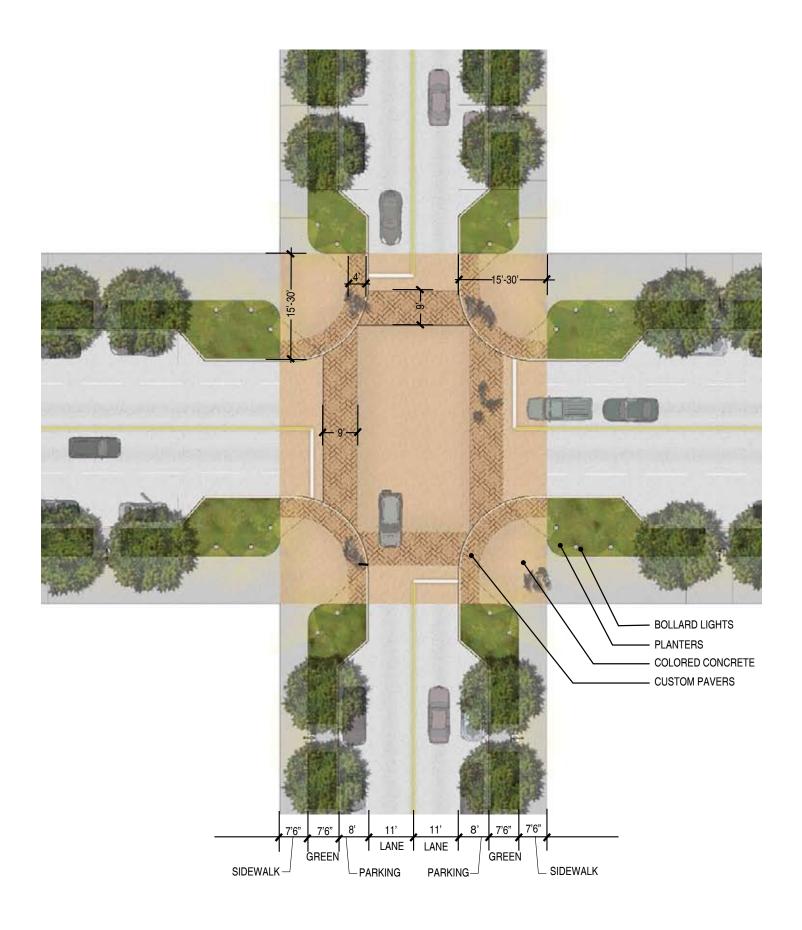

REFERENCE THE VALLEY VIEW - GALLERIA AREA PLAN FOR GUIDANCE ON TREE PLANTING SPECIES.

TYPE A: 4 LANE UNDIVIDED WITH PARKING ALLOWED DURING NON-PEAK HOURS

TYPE B: 2 LANE WITH 2 LANE PARKING

REFERENCE THE VALLEY VIEW - GALLERIA AREA PLAN FOR GUIDANCE ON TREE PLANTING SPECIES.