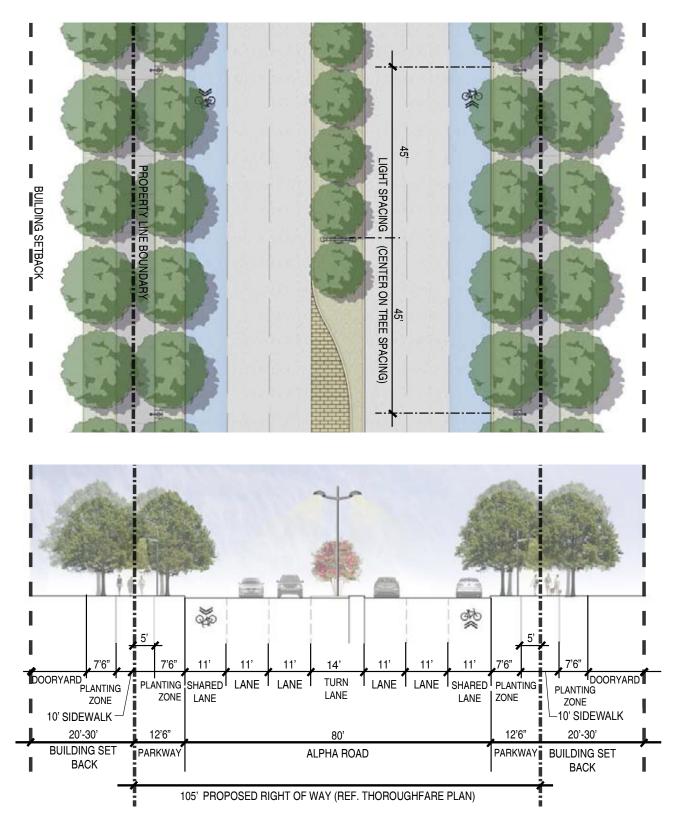

REFERENCE THE VALLEY VIEW - GALLERIA AREA PLAN FOR GUIDANCE ON TREE PLANTING SPECIES.

REFERENCE THE VALLEY VIEW - GALLERIA AREA PLAN FOR GUIDANCE ON TREE PLANTING SPECIES.

- \* REDUCE TO CONFORM WITH EXISTING R.O.W. AS NECESSARY
- \*\* SIDEWALK PLACEMENT FLEXIBLE WITHIN THE BUILDING SET BACK AREA