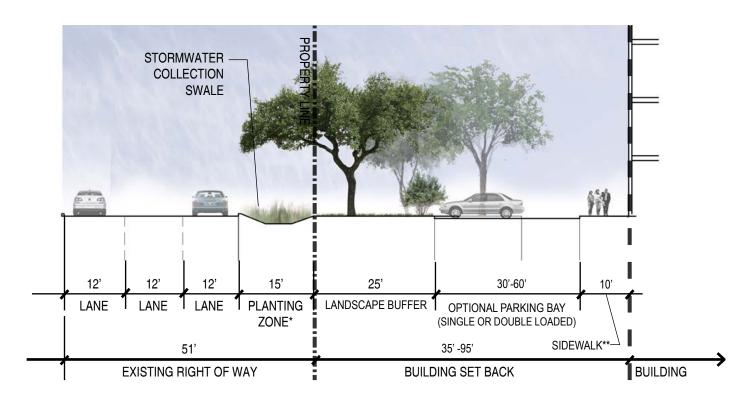

REFERENCE THE VALLEY VIEW - GALLERIA AREA PLAN FOR GUIDANCE ON TREE PLANTING SPECIES.

REFERENCE THE VALLEY VIEW - GALLERIA AREA PLAN FOR GUIDANCE ON TREE PLANTING SPECIES.

- \* REDUCE TO CONFORM WITH EXISTING R.O.W. AS NECESSARY
- \*\* SIDEWALK PLACEMENT FLEXIBLE WITHIN THE BUILDING SET BACK AREA