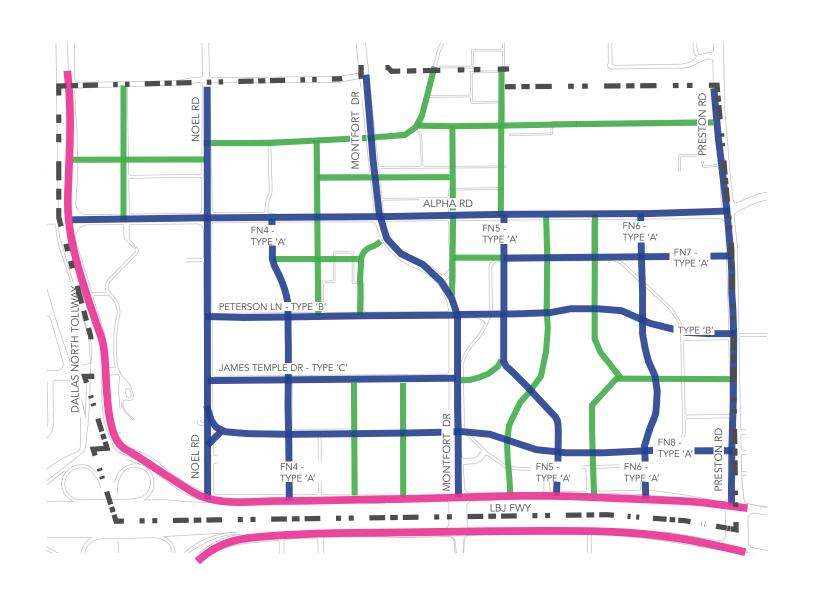

STUDY AREA BOUNDARY

PROPOSED AMENDMENT TO THOROUGHFARE PLAN

FRONTAGE ROAD

PROPOSED MINOR STREETS,
DEVELOPMENT DRIVEN

REFERENCE THE VALLEY VIEW - GALLERIA AREA PLAN FOR GUIDANCE ON TREE PLANTING SPECIES.

REFERENCE THE VALLEY VIEW - GALLERIA AREA PLAN FOR GUIDANCE ON TREE PLANTING SPECIES.

REFERENCE THE VALLEY VIEW - GALLERIA AREA PLAN FOR GUIDANCE ON TREE PLANTING SPECIES.

TYPE A: 4 LANE UNDIVIDED WITH PARKING ALLOWED DURING NON-PEAK HOURS

TYPE B: 2 LANE WITH 2 LANE PARKING

REFERENCE THE VALLEY VIEW - GALLERIA AREA PLAN FOR GUIDANCE ON TREE PLANTING SPECIES.