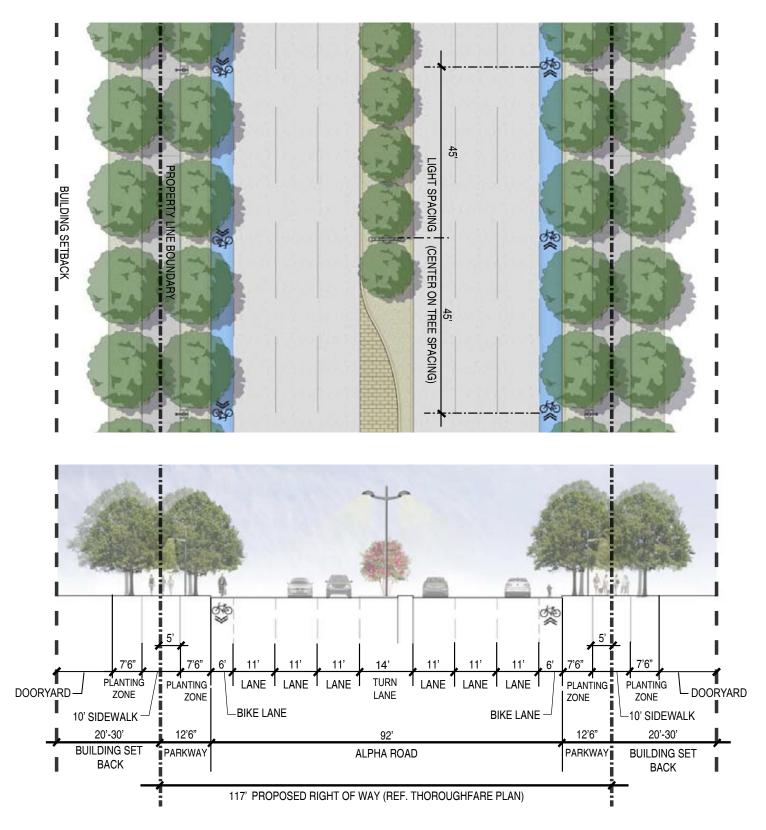

REFERENCE THE VALLEY VIEW - GALLERIA AREA PLAN FOR GUIDANCE ON TREE PLANTING SPECIES.

REFERENCE THE VALLEY VIEW - GALLERIA AREA PLAN FOR GUIDANCE ON TREE PLANTING SPECIES.

- \* REDUCE TO CONFORM WITH EXISTING R.O.W. AS NECESSARY
- \*\* SIDEWALK PLACEMENT FLEXIBLE WITHIN THE BUILDING SET BACK AREA