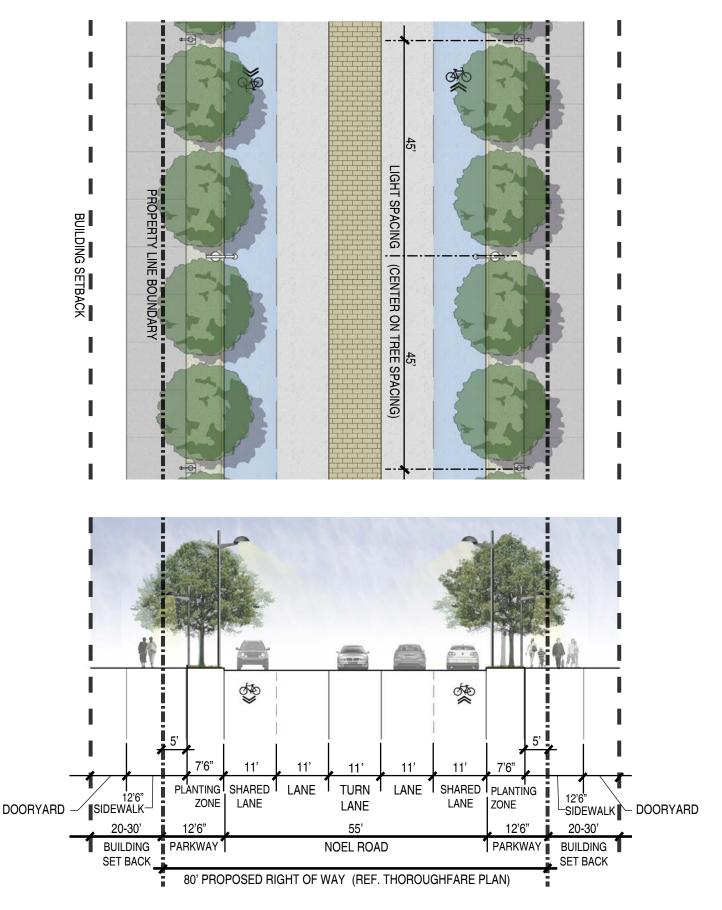

REFERENCE THE VALLEY VIEW - GALLERIA AREA PLAN FOR GUIDANCE ON TREE PLANTING SPECIES.

TYPE A: 4 LANE UNDIVIDED WITH PARKING ALLOWED DURING NON-PEAK HOURS

TYPE B: 2 LANE WITH 2 LANE PARKING

REFERENCE THE VALLEY VIEW - GALLERIA AREA PLAN FOR GUIDANCE ON TREE PLANTING SPECIES.