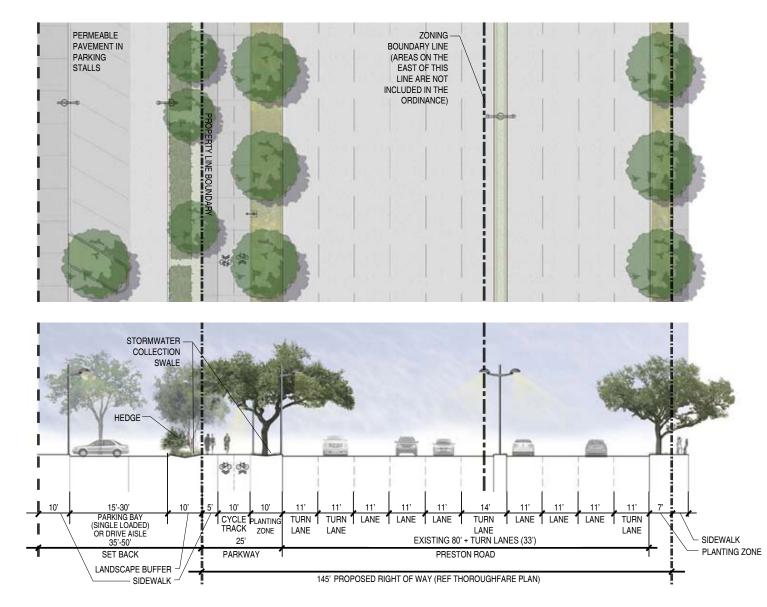

REFERENCE THE VALLEY VIEW - GALLERIA AREA PLAN FOR GUIDANCE ON TREE PLANTING SPECIES.

REFERENCE THE VALLEY VIEW - GALLERIA AREA PLAN FOR GUIDANCE ON TREE PLANTING SPECIES.

REFERENCE THE VALLEY VIEW - GALLERIA AREA PLAN FOR GUIDANCE ON TREE PLANTING SPECIES.

REFERENCE THE VALLEY VIEW - GALLERIA AREA PLAN FOR GUIDANCE ON TREE PLANTING SPECIES.

REFERENCE THE VALLEY VIEW - GALLERIA AREA PLAN FOR GUIDANCE ON TREE PLANTING SPECIES.

- \* REDUCE TO CONFORM WITH EXISTING R.O.W. AS NECESSARY
- \*\* SIDEWALK PLACEMENT FLEXIBLE WITHIN THE BUILDING SET BACK AREA