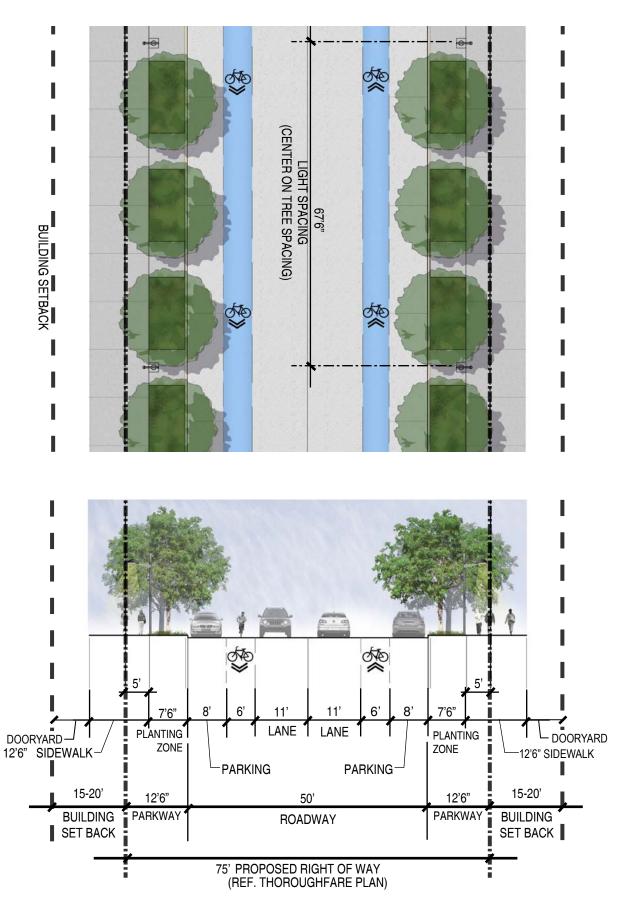

REFERENCE THE VALLEY VIEW - GALLERIA AREA PLAN FOR GUIDANCE ON TREE PLANTING SPECIES.

TYPE A: 4 LANE UNDIVIDED WITH PARKING ALLOWED DURING NON-PEAK HOURS

TYPE B: 2 LANE WITH 2 LANE PARKING

REFERENCE THE VALLEY VIEW - GALLERIA AREA PLAN FOR GUIDANCE ON TREE PLANTING SPECIES.