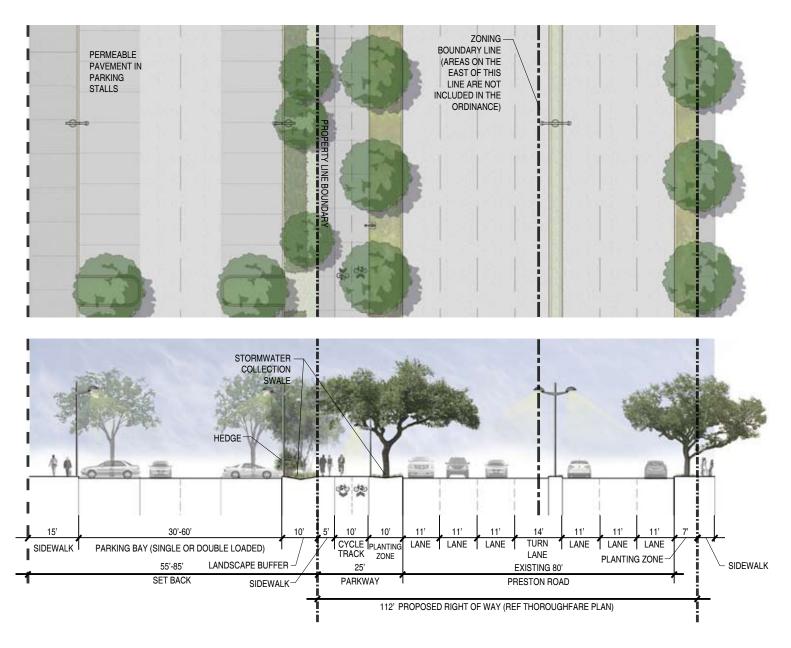

REFERENCE THE VALLEY VIEW - GALLERIA AREA PLAN FOR GUIDANCE ON TREE PLANTING SPECIES.

REFERENCE THE VALLEY VIEW - GALLERIA AREA PLAN FOR GUIDANCE ON TREE PLANTING SPECIES.

REFERENCE THE VALLEY VIEW - GALLERIA AREA PLAN FOR GUIDANCE ON TREE PLANTING SPECIES.

REFERENCE THE VALLEY VIEW - GALLERIA AREA PLAN FOR GUIDANCE ON TREE PLANTING SPECIES.

REFERENCE THE VALLEY VIEW - GALLERIA AREA PLAN FOR GUIDANCE ON TREE PLANTING SPECIES.

- \* REDUCE TO CONFORM WITH EXISTING R.O.W. AS NECESSARY
- \*\* SIDEWALK PLACEMENT FLEXIBLE WITHIN THE BUILDING SET BACK AREA