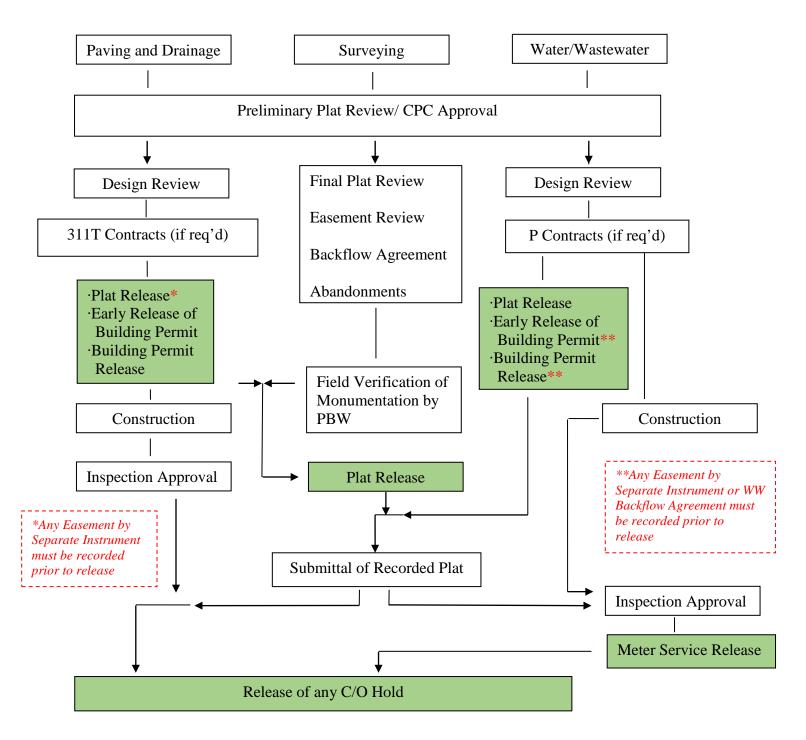

## **Engineering Division Building Permit/Plat Release General Process Exhibit**

The following flow chart exhibit is a <u>general</u> guideline for the plat release and building permit release as it relates to Sustainable Development and Construction - Engineering, i.e. Paving and Drainage, Water/Wastewater, and Surveying. <u>Each project's review process contains multiple variables which affects its critical path</u>. Engineering's release is only one component of the overall building permit review process and it is the developer's responsibility to obtain approval from all other required sections & departments. Please note that NO EARLY RELEASE IS AVAILABLE FOR SHARED ACCESS DEVELOPMENT.