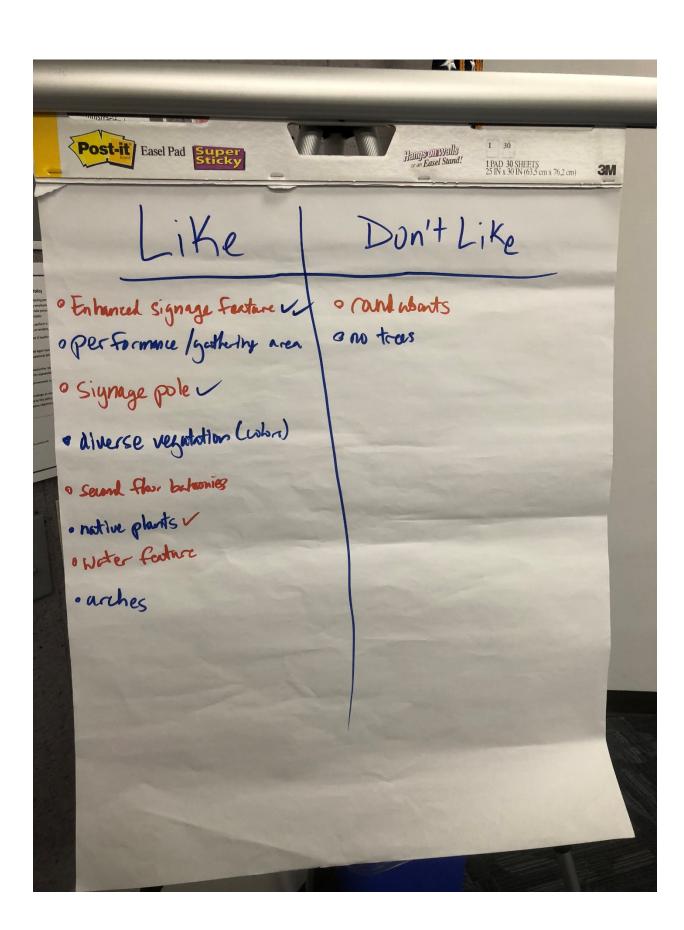

#### II. Discussion

A brief presentation defining terminology of existing standards was given by staff. The development of subarea S-1c was used as an example of an effort to enhance development standards in close proximity to the area subject to the authorized hearing. The committee was then presented with images of a wide variety of development types. Staff recorded the elements that the committee favored and inversely the elements they did not want to see duplicated. The record of responses is attached at the end of this document.

# Like