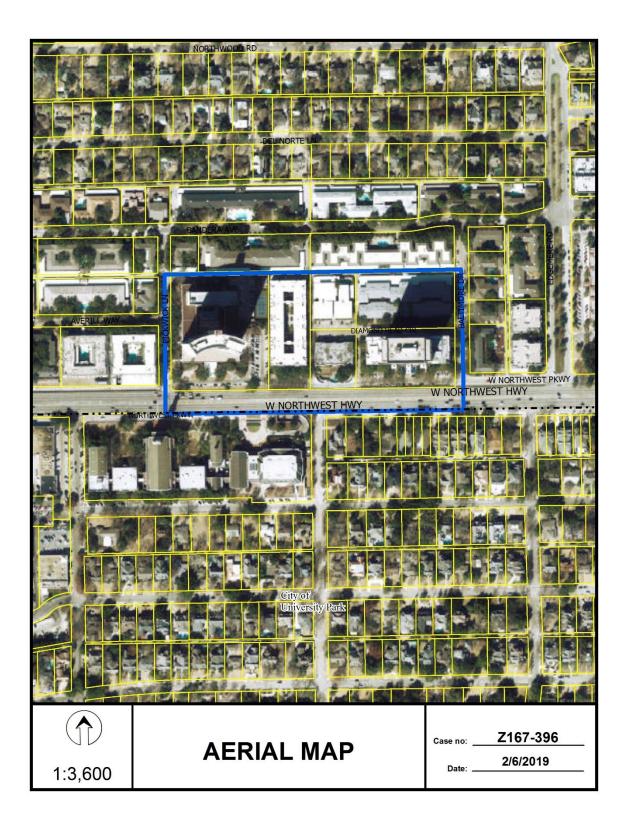

#### Planner: Andrew Ruegg

FILE NUMBER: Z167-396(AR) DATE FILED: August 3, 2017

LOCATION: Generally bounded by Pickwick Lane on the west, the alley north of Northwest Highway on the north, Baltimore Drive on the east, and Northwest Highway on the south

COUNCIL DISTRICT: 13 MAPSCO: 25 T

SIZE OF REQUEST: Approx. 12.6 acres CENSUS TRACT: 77.00

- **REQUEST:** A City Plan Commission authorized hearing to determine proper zoning on property zoned Planned Development District No. 15 with consideration being given to appropriate zoning for the area including use, development standards, and other appropriate regulations.
- **SUMMARY:** The purpose of this authorized hearing is to provide for appropriate land use and development standards; to promote pedestrian activity; and to provide guidelines to ensure compatibility with existing and future residential development.