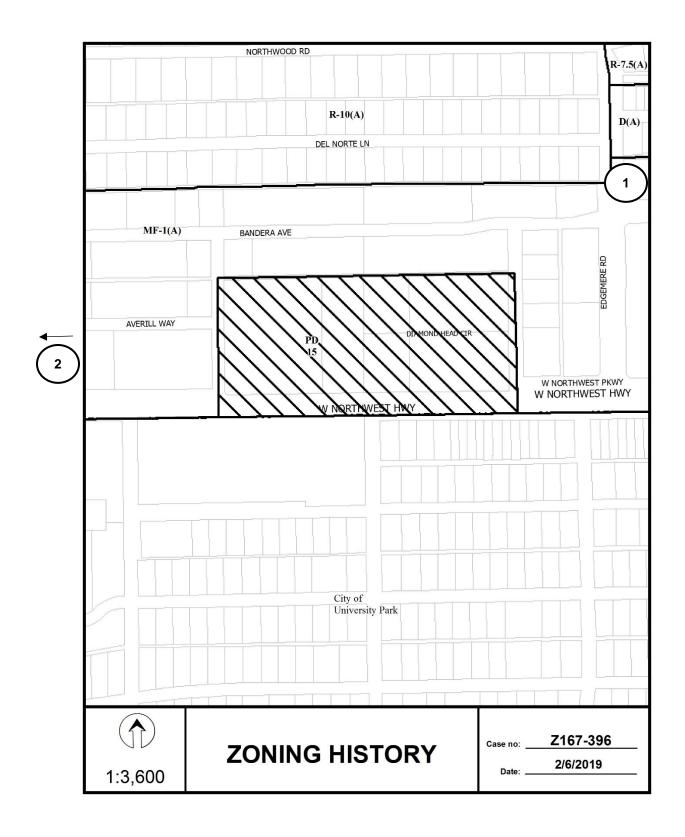

**Zoning History**: There has been one zoning case and one Board of Adjustment case in the vicinity within the last five years.

- **1. BDA145-014**: On March 18, 2015, the Board of Adjustment Panel B granted a special exception to provide an alternate landscape plan for property at 6405 Bandera Avenue.
- 2. **Z134-250**: On November 10, 2015, the City Council approved Planned Development District No. 946 for multifamily uses. PD No. 946 is located approximately 0.15 miles west of the area of request on the northeast corner of Preston Road and Northwest Highway.