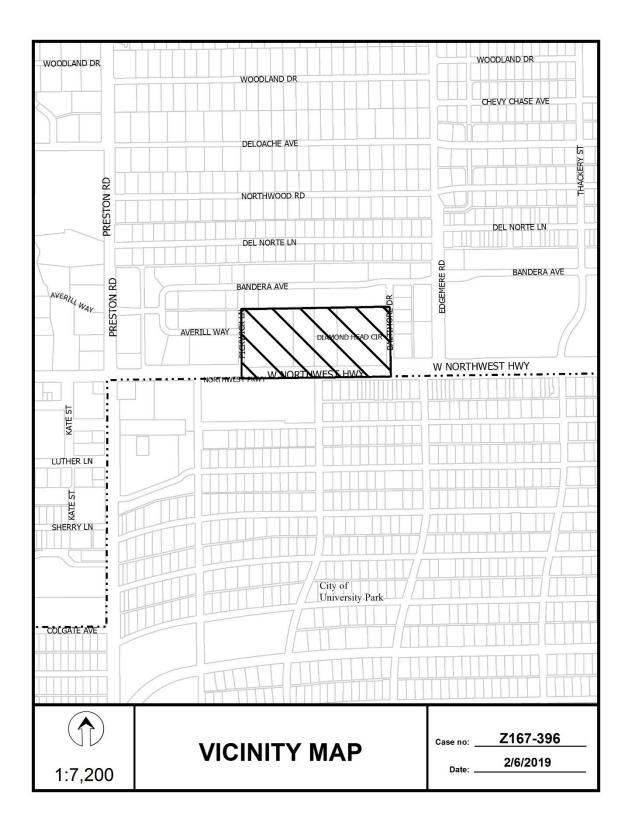

#### Planner: Andrew Ruegg

FILE NUMBER: Z167-396(AR) DATE FILED: August 3, 2017

LOCATION: Generally bounded by Pickwick Lane on the west, the alley north of Northwest Highway on the north, Baltimore Drive on the east, and Northwest Highway on the south

COUNCIL DISTRICT: 13 MAPSCO: 25 T

SIZE OF REQUEST: Approx. 12.6 acres CENSUS TRACT: 77.00

- **REQUEST:** A City Plan Commission authorized hearing to determine proper zoning on property zoned Planned Development District No. 15 with consideration being given to appropriate zoning for the area including use, development standards, and other appropriate regulations.
- **SUMMARY:** The purpose of this authorized hearing is to provide for appropriate land use and development standards; to promote pedestrian activity; and to provide guidelines to ensure compatibility with existing and future residential development.