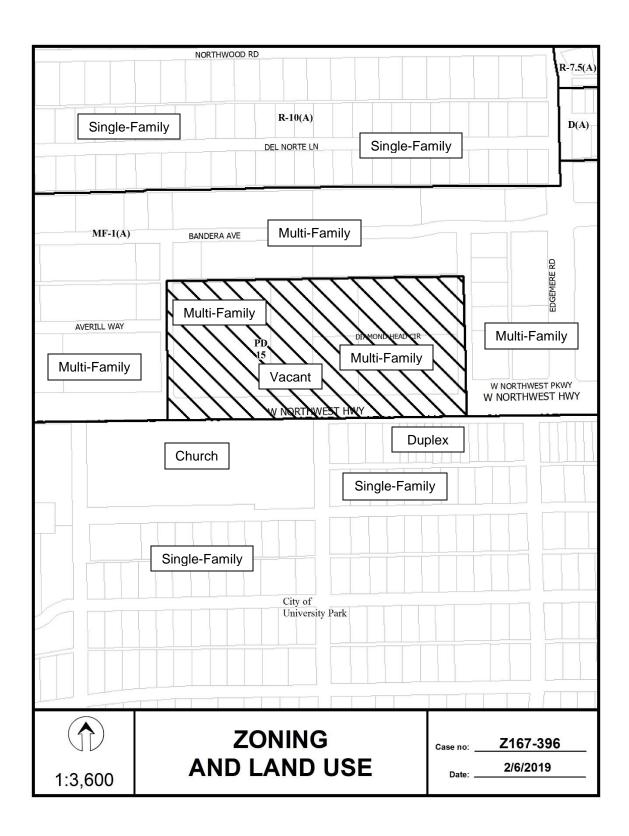

|       | Existing Zoning                | Land Use                      |
|-------|--------------------------------|-------------------------------|
| Site  | PD No. 15                      | Multifamily, Vacant           |
| North | MF-1(A)                        | Multifamily                   |
| East  | MF-1(A)                        | Multifamily                   |
| South | N/A City of University<br>Park | Church, Single-family, Duplex |
| West  | MF-1(A)                        | Multifamily                   |

# Surrounding Land Use:

# General Overview:

Planned Development District No. 15 was primarily developed with multifamily uses in the early to mid-1960's. By 1966, five of the six properties within PD No. 15 were developed as multifamily uses including two high-rise towers (Preston Tower and Athena) and three low-rise condominiums (Royal Orleans, The Diplomat, and Diamond Head).