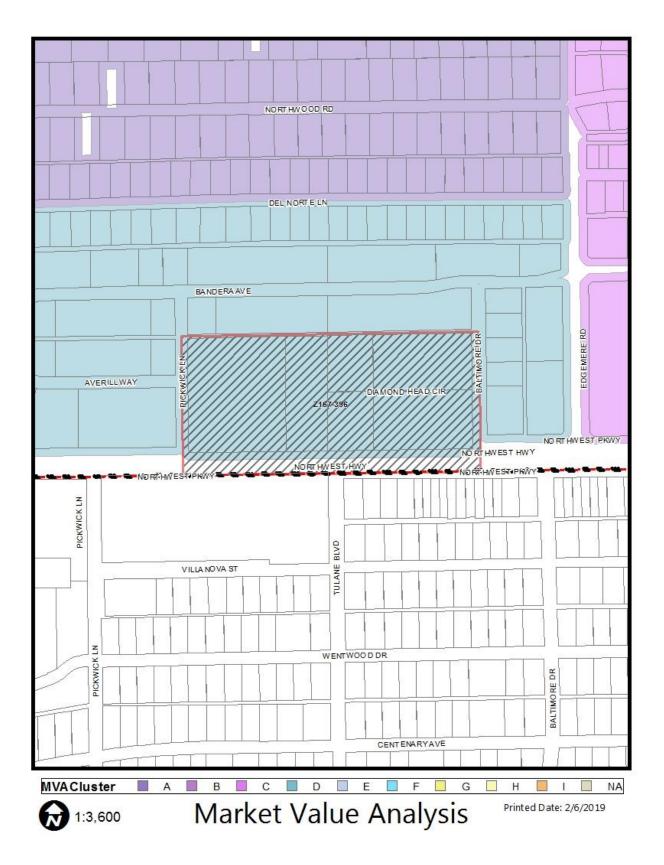

# Market Value Analysis:

Market Value Analysis (MVA), is a tool to aid residents and policy-makers in understanding the elements of their local residential real estate markets. It is an objective, data-driven tool built on local administrative data and validated with local experts. The analysis was prepared for the City of Dallas by The Reinvestment Fund. Public officials and private actors can use the MVA to more precisely target intervention strategies in weak markets and support sustainable growth in stronger markets. The MVA identifies nine market types (A through I) on a spectrum of residential market strength or weakness. As illustrated in the attached MVA map, the colors range from purple representing the strongest markets to orange, representing the weakest markets. The area of request is located within Category D of the MVA.