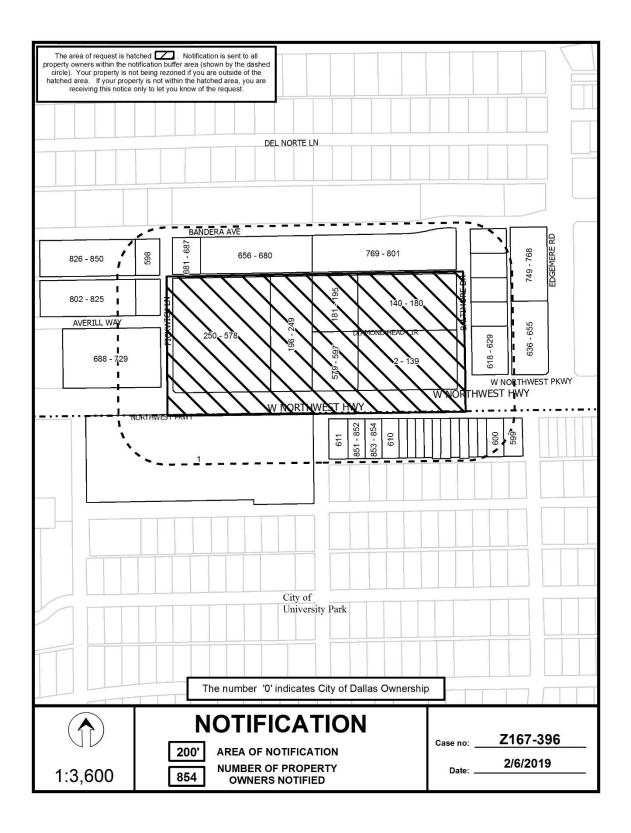

#### Planner: Andrew Ruegg

FILE NUMBER: Z167-396(AR) DATE FILED: August 3, 2017

LOCATION: Generally bounded by Pickwick Lane on the west, the alley north of Northwest Highway on the north, Baltimore Drive on the east, and Northwest Highway on the south

COUNCIL DISTRICT: 13 MAPSCO: 25 T

SIZE OF REQUEST: Approx. 12.6 acres CENSUS TRACT: 77.00

- **REQUEST:** A City Plan Commission authorized hearing to determine proper zoning on property zoned Planned Development District No. 15 with consideration being given to appropriate zoning for the area including use, development standards, and other appropriate regulations.
- **SUMMARY:** The purpose of this authorized hearing is to provide for appropriate land use and development standards; to promote pedestrian activity; and to provide guidelines to ensure compatibility with existing and future residential development.

# 854 Property Owners Notified

| Label # | Address |                 | Owner                           |
|---------|---------|-----------------|---------------------------------|
| 1       | 3933    | NORTHWEST HWY   | PARK CITIES BAPTIST             |
| 2       | 6335    | W NORTHWEST HWY | BRYANT DAVID H                  |
| 3       | 6335    | W NORTHWEST HWY | BEREN CARL M & HANNAH K         |
| 4       | 6335    | W NORTHWEST HWY | STEWART LINDA H                 |
| 5       | 6335    | W NORTHWEST HWY | HAWN SHIRLEY S                  |
| 6       | 6335    | W NORTHWEST HWY | CARPENTER DELLA J               |
| 7       | 6335    | W NORTHWEST HWY | COIMBRA CAETANO                 |
| 8       | 6335    | W NORTHWEST HWY | FLEMING JOELL FINK              |
| 9       | 6335    | W NORTHWEST HWY | MARION FAMILY TRUST THE         |
| 10      | 6335    | W NORTHWEST HWY | GARDINER GENA & PHIL            |
| 11      | 6335    | W NORTHWEST HWY | BOCKBRADER CLAYTON E &          |
| 12      | 6335    | W NORTHWEST HWY | BUEHRING CARY F                 |
| 13      | 6335    | W NORTHWEST HWY | FINCHER BRETT K                 |
| 14      | 6335    | W NORTHWEST HWY | SIM ROBIN LIVING TRUST          |
| 15      | 6335    | W NORTHWEST HWY | JAFFE DAVID BRUCE & GEORGANNE V |
| 16      | 6335    | W NORTHWEST HWY | DALY GAIL M &                   |
| 17      | 6335    | W NORTHWEST HWY | LEEPER CAROLYN L EST OF         |
| 18      | 6335    | W NORTHWEST HWY | ORTIZ REBECA                    |
| 19      | 6335    | W NORTHWEST HWY | GRANOWSKY ALVIN                 |
| 20      | 6335    | W NORTHWEST HWY | NAYFA NELLIE SHADID             |
| 21      | 6335    | W NORTHWEST HWY | WING CELIA A TRUSTEE            |
| 22      | 6335    | W NORTHWEST HWY | WADEL LOUIS B                   |
| 23      | 6335    | W NORTHWEST HWY | REVOCABLE MANAGEMENT TRUST      |
| 24      | 6335    | W NORTHWEST HWY | STURGES NANCY R                 |
| 25      | 6335    | W NORTHWEST HWY | GREENWALD JOAN TAYLOR           |
| 26      | 6335    | W NORTHWEST HWY | COKER BLANCHE W                 |
|         |         |                 |                                 |